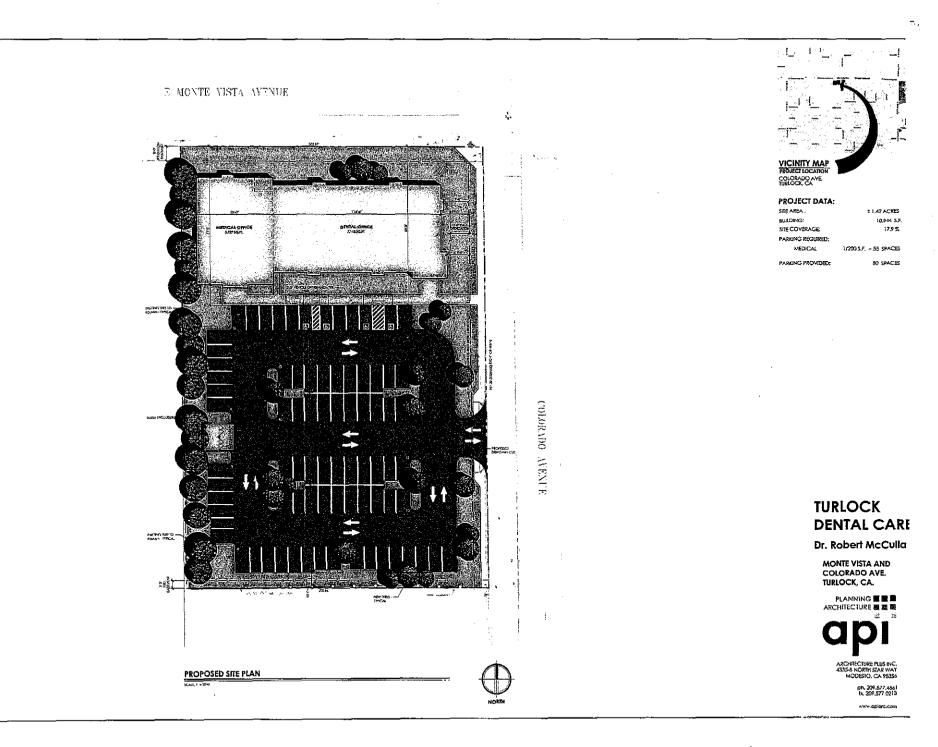

**General Plan Amendment 2019-01, Rezone 2019-01, Planned Development 277-3131 Colorado Avenue- Turlock Dental Care**-The applicant is requesting a General Plan Amendment and Rezone of the property from Medium Density Residential, Planned Development 256 to Commercial Office (CO) to allow for the construction of a 7,112 square foot dental office and a 3,727 square foot medical and/or professional office building. On the approximately 1.4 acre parcel located at 3131 Colorado Avenue, Stanislaus County APN 072-012-056. A Planned Development application is also included in this request to further limit the allowable uses on the site to medical or professional office uses. Approximately eighty parking spaces are proposed to accommodate the development. On-site improvements such as paving, landscaping and parking lot striping will also be installed.