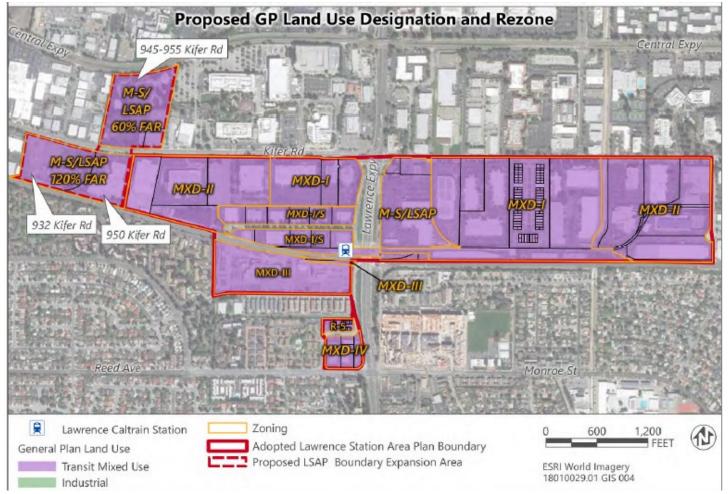

## **NOTICE OF DETERMINATION**

Date: October 4, 2021 File Numbers: 2017-7082, 2018-7714 2018-7723

| То:                                                                                                                                                                                                                                                                                                                                                                                                                                                                                                                                         | <u>X</u>                               | County Clerk F Santa Clara County 70 West Hedding Street San Jose, California 95110                       | ROM: Planning Division<br>City of Sunnyvale<br>P.O. Box 3707<br>Sunnyvale, California 94088-3707                                                    |
|---------------------------------------------------------------------------------------------------------------------------------------------------------------------------------------------------------------------------------------------------------------------------------------------------------------------------------------------------------------------------------------------------------------------------------------------------------------------------------------------------------------------------------------------|----------------------------------------|-----------------------------------------------------------------------------------------------------------|-----------------------------------------------------------------------------------------------------------------------------------------------------|
|                                                                                                                                                                                                                                                                                                                                                                                                                                                                                                                                             | <u>X</u>                               | Office of Planning and Research<br>1400 Tenth Street, Room 121<br>Sacramento, California 95814            |                                                                                                                                                     |
|                                                                                                                                                                                                                                                                                                                                                                                                                                                                                                                                             |                                        |                                                                                                           |                                                                                                                                                     |
| SUBJECT:                                                                                                                                                                                                                                                                                                                                                                                                                                                                                                                                    |                                        | Filing of Notice of Determination in compliance with Section 21108 or 21152 of the Public Resources Code. |                                                                                                                                                     |
| Projec                                                                                                                                                                                                                                                                                                                                                                                                                                                                                                                                      | t Title:                               | Lawrence Station Area Plan Update/In                                                                      | tuitive Surgical Corporate Campus Project                                                                                                           |
| 2019012022 George Schroeder 408-730-7443                                                                                                                                                                                                                                                                                                                                                                                                                                                                                                    |                                        | 408-730-7443                                                                                              |                                                                                                                                                     |
|                                                                                                                                                                                                                                                                                                                                                                                                                                                                                                                                             |                                        |                                                                                                           | elephone Number                                                                                                                                     |
|                                                                                                                                                                                                                                                                                                                                                                                                                                                                                                                                             |                                        |                                                                                                           | e map in Exhibit A) and 932 Kifer Road (APN 205-49-017,<br>PN 205-40-002), and 955 Kifer Road (APN 205-40-001)                                      |
| <b>Project Description:</b> Amendments to the Lawrence Station Area Plan (LSAP) including an increase to residential potential within the plan area (additional 3,612 residential units); expansion of the western plan boundary to include three additional sites (932, 950, and 945-955 Kifer Road); remove residential development potential from three properties (1202 Kifer Road, 1210 Kifer Road, 150 Lawrence Station Road); adopt a revised Development Incentive Program; and adopt the new Lawrence Station Sense of Place Plan. |                                        |                                                                                                           |                                                                                                                                                     |
| Septer                                                                                                                                                                                                                                                                                                                                                                                                                                                                                                                                      |                                        | , 2021 and September 28, 2021 and h                                                                       | ad agency, has approved the above-described project on as made the following determination regarding the above-                                     |
|                                                                                                                                                                                                                                                                                                                                                                                                                                                                                                                                             | 2. ⊠ A                                 | provisions of CEQA.  Mitigated Negative Declaration Addend                                                | icant effect on the environment.  pared for this project and certified pursuant to the lum was prepared for this project pursuant to the provisions |
|                                                                                                                                                                                                                                                                                                                                                                                                                                                                                                                                             | <ol> <li>Mitig</li> <li>A m</li> </ol> | nitigation reporting or monitoring plan $[oxtimes]$                                                       | nade a condition of the approval of the project.  was □ was not] adopted for this project.                                                          |
|                                                                                                                                                                                                                                                                                                                                                                                                                                                                                                                                             |                                        | tatement of Overriding Considerations [III $oxedsymbol{eta}$ were $oxdot$ were not] made pursual          | $oxtiles$ was $\Box$ was not] adopted for this project. ant to the provisions of CEQA.                                                              |

## EXHIBIT A - LAWRENCE STATION AREA PLAN AND ADOPTED BOUNDARY EXPANSION MAP