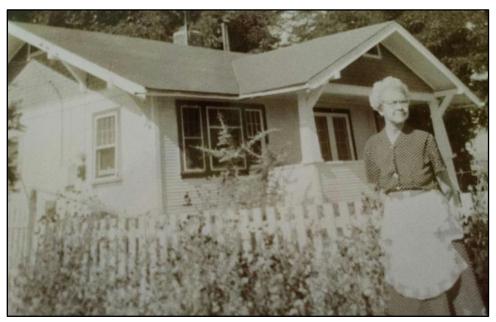

#### **EXECUTIVE SUMMARY**

SWCA Environmental Consultants (SWCA) has prepared this architectural evaluation of historic-period built environment resources (i.e., resources 50 years old or older) present at two ranch properties—the Olsen Ranch at 3014 Linne Road and the Gulart Ranch at 255 Hanson Road in the city of Paso Robles, San Luis Obispo County, California—in connection with environmental review under the California Environmental Quality Act (CEQA) for the proposed Olsen-Chandler Ranch Specific Plan (project). The project location occupies assessor parcels (Assessor's Parcel Numbers [APNs] 009-795-001 and 009-795-005). The project area limits are coterminous with the outer boundary of the two parcels.