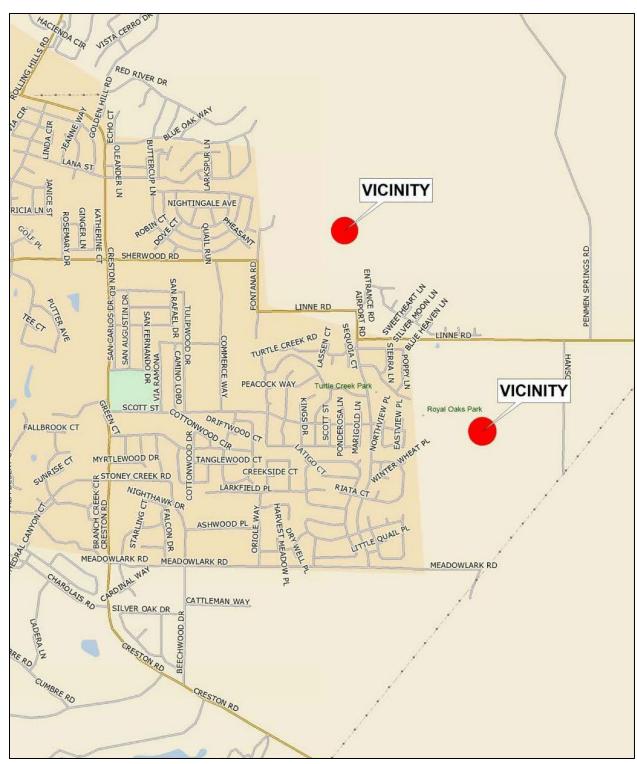

#### **EXECUTIVE SUMMARY**

SWCA Environmental Consultants (SWCA) has prepared this architectural evaluation of historic-period built environment resources (i.e., resources 50 years old or older) present at two ranch properties—the Olsen Ranch at 3014 Linne Road and the Gulart Ranch at 255 Hanson Road in the city of Paso Robles, San Luis Obispo County, California—in connection with environmental review under the California Environmental Quality Act (CEQA) for the proposed Olsen-Chandler Ranch Specific Plan (project). The project location occupies assessor parcels (Assessor's Parcel Numbers [APNs] 009-795-001 and 009-795-005). The project area limits are coterminous with the outer boundary of the two parcels.