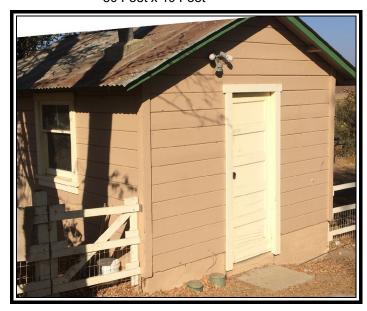

#### **EXECUTIVE SUMMARY**

SWCA Environmental Consultants (SWCA) has prepared this architectural evaluation of historic-period built environment resources (i.e., resources 50 years old or older) present at two ranch properties—the Olsen Ranch at 3014 Linne Road and the Gulart Ranch at 255 Hanson Road in the city of Paso Robles, San Luis Obispo County, California—in connection with environmental review under the California Environmental Quality Act (CEQA) for the proposed Olsen-Chandler Ranch Specific Plan (project). The project location occupies assessor parcels (Assessor's Parcel Numbers [APNs] 009-795-001 and 009-795-005). The project area limits are coterminous with the outer boundary of the two parcels.