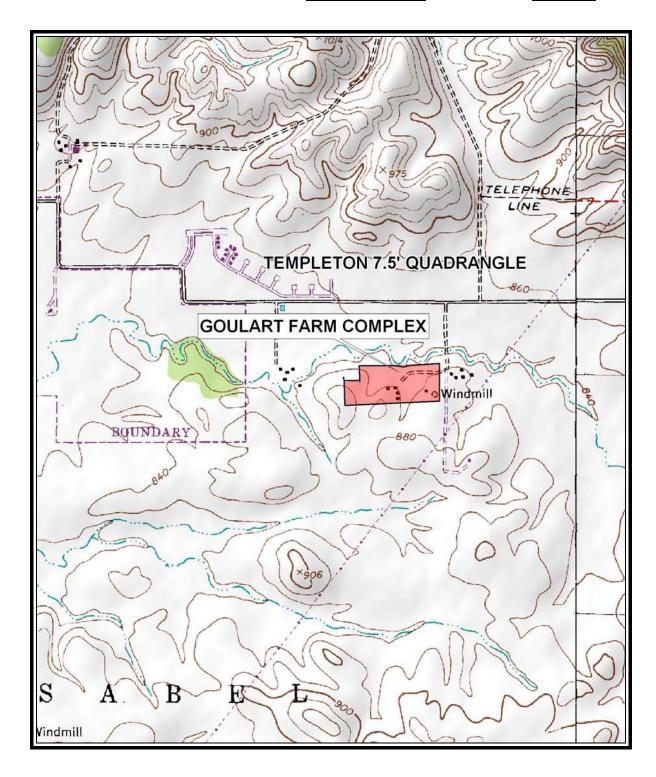

#### **EXECUTIVE SUMMARY**

SWCA Environmental Consultants (SWCA) has prepared this architectural evaluation of historic-period built environment resources (i.e., resources 50 years old or older) present at two ranch properties—the Olsen Ranch at 3014 Linne Road and the Gulart Ranch at 255 Hanson Road in the city of Paso Robles, San Luis Obispo County, California—in connection with environmental review under the California Environmental Quality Act (CEQA) for the proposed Olsen-Chandler Ranch Specific Plan (project). The project location occupies assessor parcels (Assessor's Parcel Numbers [APNs] 009-795-001 and 009-795-005). The project area limits are coterminous with the outer boundary of the two parcels.