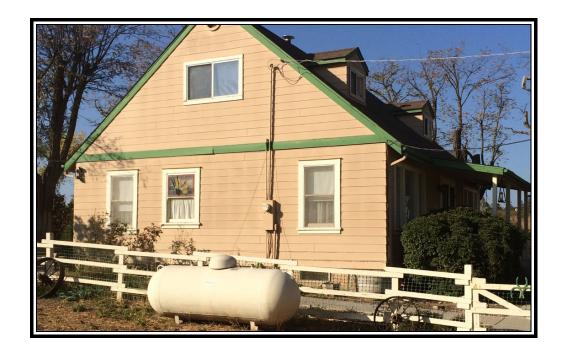

#### **EXECUTIVE SUMMARY**

SWCA Environmental Consultants (SWCA) has prepared this architectural evaluation of historic-period built environment resources (i.e., resources 50 years old or older) present at two ranch properties—the Olsen Ranch at 3014 Linne Road and the Gulart Ranch at 255 Hanson Road in the city of Paso Robles, San Luis Obispo County, California—in connection with environmental review under the California Environmental Quality Act (CEQA) for the proposed Olsen-Chandler Ranch Specific Plan (project). The project location occupies assessor parcels (Assessor's Parcel Numbers [APNs] 009-795-001 and 009-795-005). The project area limits are coterminous with the outer boundary of the two parcels.