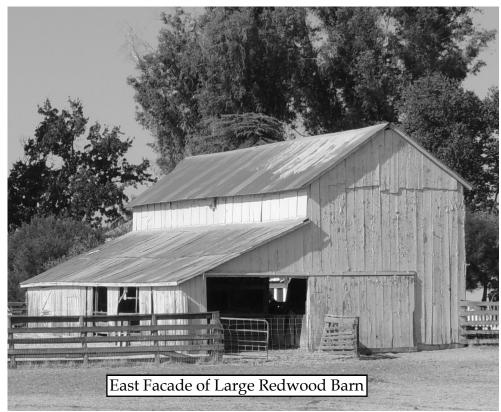

#### **EXECUTIVE SUMMARY**

SWCA Environmental Consultants (SWCA) has prepared this architectural evaluation of historic-period built environment resources (i.e., resources 50 years old or older) present at two ranch properties—the Olsen Ranch at 3014 Linne Road and the Gulart Ranch at 255 Hanson Road in the city of Paso Robles, San Luis Obispo County, California—in connection with environmental review under the California Environmental Quality Act (CEQA) for the proposed Olsen-Chandler Ranch Specific Plan (project). The project location occupies assessor parcels (Assessor's Parcel Numbers [APNs] 009-795-001 and 009-795-005). The project area limits are coterminous with the outer boundary of the two parcels.