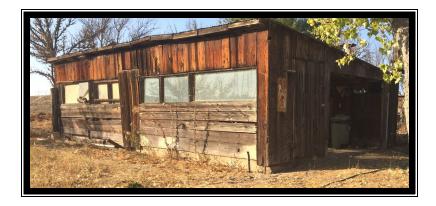

#### **EXECUTIVE SUMMARY**

SWCA Environmental Consultants (SWCA) has prepared this architectural evaluation of historic-period built environment resources (i.e., resources 50 years old or older) present at two ranch properties—the Olsen Ranch at 3014 Linne Road and the Gulart Ranch at 255 Hanson Road in the city of Paso Robles, San Luis Obispo County, California—in connection with environmental review under the California Environmental Quality Act (CEQA) for the proposed Olsen-Chandler Ranch Specific Plan (project). The project location occupies assessor parcels (Assessor's Parcel Numbers [APNs] 009-795-001 and 009-795-005). The project area limits are coterminous with the outer boundary of the two parcels.