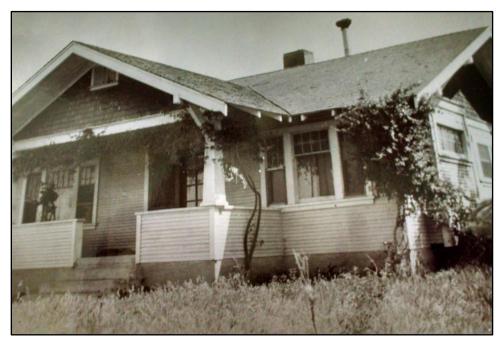

#### **EXECUTIVE SUMMARY**

SWCA Environmental Consultants (SWCA) has prepared this architectural evaluation of historic-period built environment resources (i.e., resources 50 years old or older) present at two ranch properties—the Olsen Ranch at 3014 Linne Road and the Gulart Ranch at 255 Hanson Road in the city of Paso Robles, San Luis Obispo County, California—in connection with environmental review under the California Environmental Quality Act (CEQA) for the proposed Olsen-Chandler Ranch Specific Plan (project). The project location occupies assessor parcels (Assessor's Parcel Numbers [APNs] 009-795-001 and 009-795-005). The project area limits are coterminous with the outer boundary of the two parcels.