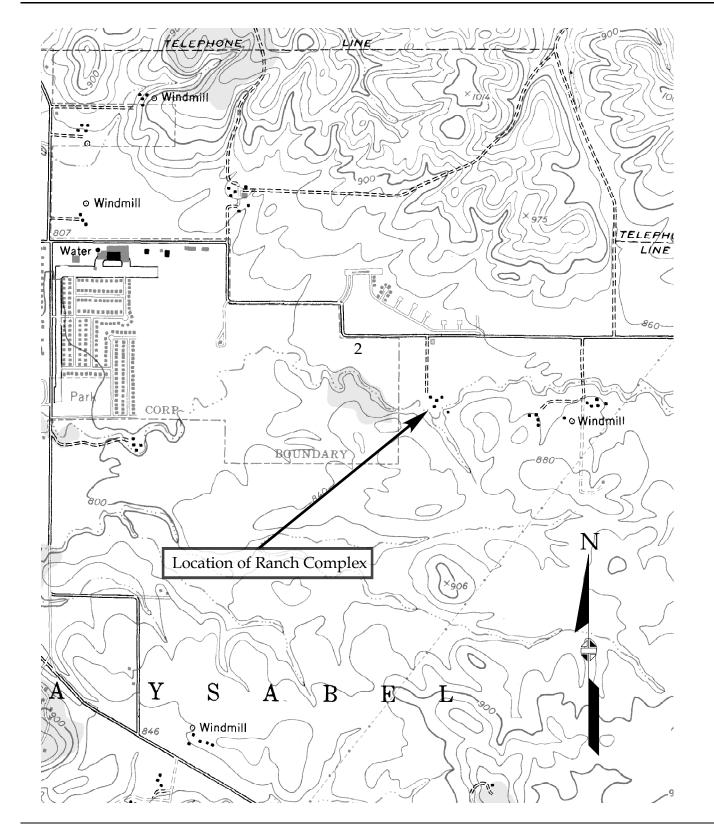

#### **EXECUTIVE SUMMARY**

SWCA Environmental Consultants (SWCA) has prepared this architectural evaluation of historic-period built environment resources (i.e., resources 50 years old or older) present at two ranch properties—the Olsen Ranch at 3014 Linne Road and the Gulart Ranch at 255 Hanson Road in the city of Paso Robles, San Luis Obispo County, California—in connection with environmental review under the California Environmental Quality Act (CEQA) for the proposed Olsen-Chandler Ranch Specific Plan (project). The project location occupies assessor parcels (Assessor's Parcel Numbers [APNs] 009-795-001 and 009-795-005). The project area limits are coterminous with the outer boundary of the two parcels.