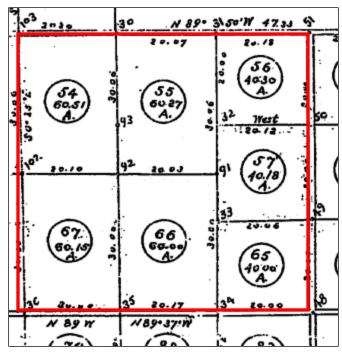

of the subject parcels date from the nineteenth century or are associated with the initial development of the subdivision. Both parcels, however, have ranch buildings that were (or are still) part of the headquarters or ranchsteads of larger consolidated ranch properties that included adjacent parcels, as well as other parcels in the larger region. Both ranches have had multiple owners and exhibit buildings with a wide variety of construction dates. Lot numbers mentioned in the following sections correlate with those in Figure 3.



Figure 2. The West Coast Land Company, organized by real estate developer Chauncey Hatch Phillips, subdivided lands of the former Rancho Santa Ysabel in 1886 and promoted sales. The project vicinity is shown in red (San Luis Obispo County Maps Book A, p. 29).



Figure 3. The lot numbers shown on the 1886 Rancho Santa Ysabel Subdivision map form the legal basis for modern parcels. Lots 55 and 56 are the present-day Olsen Ranch and Goulart Ranch, respectively.

## Goulart Ranchstead (APN 009-795-005), 255 Hanson Road JOHAN ARNOLD JENSSEN AND GUDRUN H. JENSSEN

Lot 56 of the 1886 Rancho Santa Ysabel Subdivision—the property now owned by the Goulart family—was developed as a ranch property in the 1920s by Norwegian immigrant Johan Arnold (John A.) Jenssen (1882–1924) (Figures 4 and 5) and his wife, Gudrun H. Jenssen. County Assessor records show a construction date of 1922 for the residence. Johan Jenssen arrived in the United States at the age of 27, settling in the Paso Robles area. In 1918 he became a naturalized U.S. citizen. The 1920 San Luis