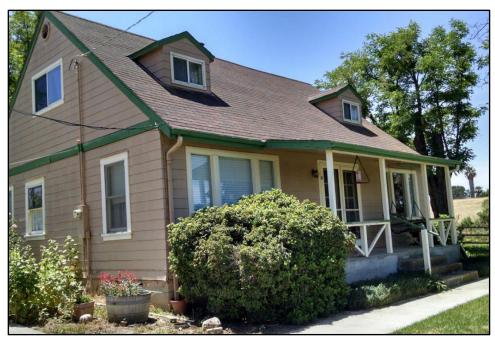

#### **EXECUTIVE SUMMARY**

SWCA Environmental Consultants (SWCA) has prepared this architectural evaluation of historic-period built environment resources (i.e., resources 50 years old or older) present at two ranch properties—the Olsen Ranch at 3014 Linne Road and the Gulart Ranch at 255 Hanson Road in the city of Paso Robles, San Luis Obispo County, California—in connection with environmental review under the California Environmental Quality Act (CEQA) for the proposed Olsen-Chandler Ranch Specific Plan (project). The project location occupies assessor parcels (Assessor's Parcel Numbers [APNs] 009-795-001 and 009-795-005). The project area limits are coterminous with the outer boundary of the two parcels.