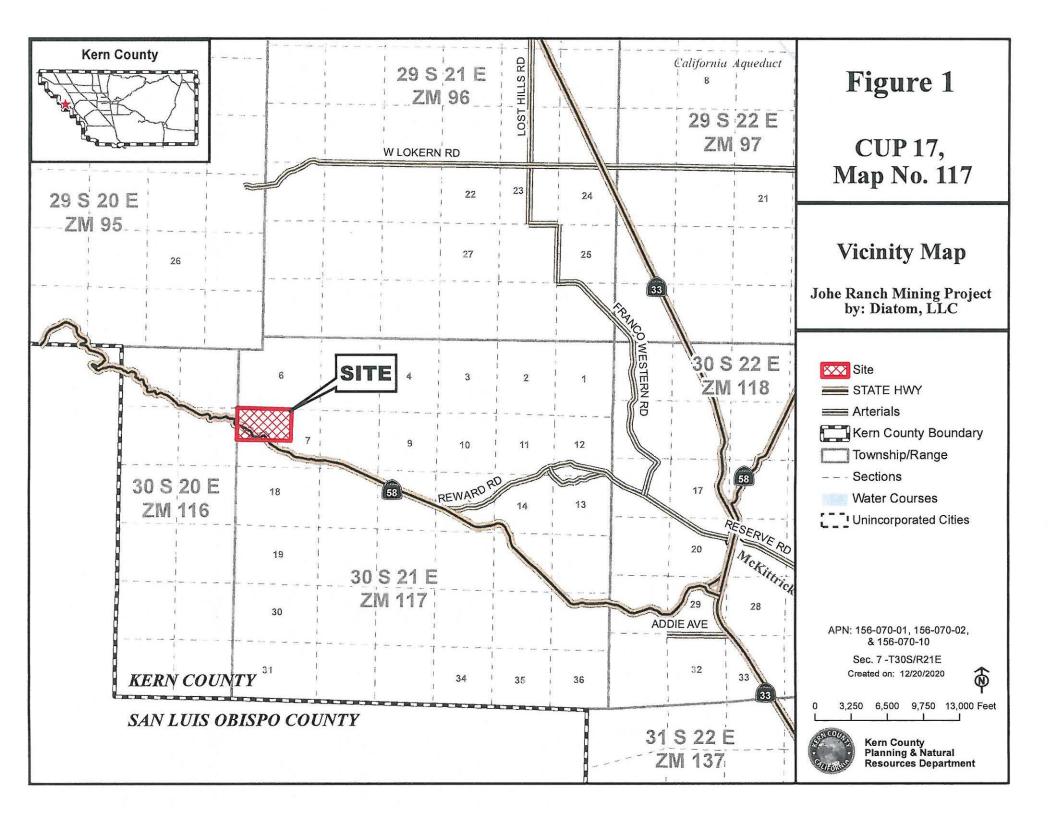

Project Title: Conditional Use Permit Case No. 17, Map No. 117

State Clearinghouse Number (if submitted to State Clearinghouse): 2019011010

Contact Person: Randall P. Cates, Planner 3 ((661) 862-8612)

- Project Location: North and south sides of State Route 58, approximately 8.5 miles west of the unincorporated community of McKittrick
- Project Description: A Conditional Use Permit to allow surface mining operations and development of a reclamation plan on 93.67 acres of an approximately 331-acre project site in accordance with the Surface Mining and Reclamation Act (SMARA) of 1975 (Section 19.12.030.G) in an A (Exclusive Agriculture) District