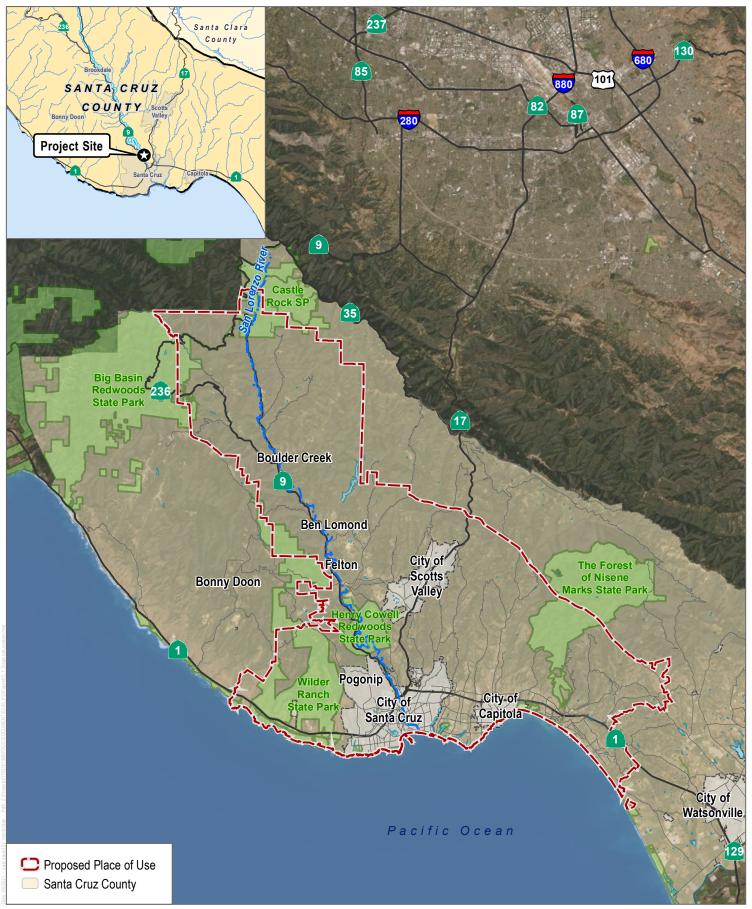

## **Notice of Determination**

BOARD OF SUPERVISORS
COUNTY OF SANTA CRUZ

Appendix D

| To:  |                                                          | COUNTY OF                      | From:                                                   |                     |  |  |  |
|------|----------------------------------------------------------|--------------------------------|---------------------------------------------------------|---------------------|--|--|--|
|      | Office of Planning and Resear                            | ch                             | Public Agency: City of Santa Cruz, Wat                  | ter Dept.           |  |  |  |
|      | U.S. Mail:                                               | Street Address:                | Address: 212 Locust Street Santa Cruz, California 95060 |                     |  |  |  |
|      | P.O. Box 3044                                            | 1400 Tenth St., Rm 113         |                                                         |                     |  |  |  |
|      | Sacramento, CA 95812-3044                                | Sacramento, CA 95814           | Contact: Sarah Easley Perez                             |                     |  |  |  |
|      |                                                          | ,                              | Phone: 831-420-5327                                     |                     |  |  |  |
|      | County Clerk County of: Santa Cruz                       | -                              | Lead Agency (if different from above):                  |                     |  |  |  |
|      | Address: 701 Ocean Street Santa Cruz, California 95060   |                                | Address:                                                |                     |  |  |  |
|      |                                                          |                                | Contact:Phone:                                          |                     |  |  |  |
| Res  | sources Code.                                            |                                | ance with Section 21108 or 21152 of th                  | he Public           |  |  |  |
| Sta  | te Clearinghouse Number (if s                            | submitted to State Clearing    | nghouse): 2018 THIS NOTICE HAS BEEN PO                  | OSTED AT THE CLERK  |  |  |  |
|      | ject Title: Santa Cruz water                             |                                | OF THE BOARD OF SUPERV                                  | VISORS OFFICE FOR A |  |  |  |
| Pro  | ject Applicant: n/a                                      |                                | PERIOD COMMENCING                                       |                     |  |  |  |
| Pro  | iect Location (include county)                           | Santa Cruz County. See         | e attached Map                                          | _                   |  |  |  |
| D    | ject Description:                                        | •                              | AND ENDING                                              | 01/13/2022          |  |  |  |
|      | ersion improvements.  s is to advise that the City of ([ | Santa Cruz<br>■ Lead Agency or | has approved the esponsible Agency)                     | e above             |  |  |  |
| des  | cribed project on 12/14/2021 (date)                      |                                | e following determinations regarding the                | above               |  |  |  |
| des  | cribed project.                                          |                                |                                                         | e e                 |  |  |  |
|      |                                                          |                                | and the second                                          |                     |  |  |  |
|      | he project [ will will will not]                         |                                |                                                         |                     |  |  |  |
|      |                                                          |                                | nis project pursuant to the provisions of C             | EQA.                |  |  |  |
|      |                                                          |                                | pursuant to the provisions of CEQA.                     |                     |  |  |  |
|      |                                                          |                                | dition of the approval of the project.                  |                     |  |  |  |
| 4. A | mitigation reporting or monitor                          | oring plan 🔳 was 🗌 wa          | as not] adopted for this project.                       |                     |  |  |  |
| 5. A | statement of Overriding Cons                             | siderations 🔳 was 🔲 w          | as not] adopted for this project.                       |                     |  |  |  |
| 6. F | indings 🔳 were 🗌 were not                                | t] made pursuant to the p      | rovisions of CEQA.                                      |                     |  |  |  |
|      |                                                          |                                |                                                         |                     |  |  |  |
|      |                                                          |                                | onses and record of project approval, or                | the                 |  |  |  |
| _    | ative Declaration, is available                          |                                |                                                         |                     |  |  |  |
|      |                                                          |                                | St, Ste. C, Santa Cruz, CA 95060                        |                     |  |  |  |
| Sigr | nature (Public Agency): <u>klu</u>                       | idi Kauckenbach                | Title:Interim Water Dire                                | ctor                |  |  |  |
| Date | e: 12/14/2021                                            | Date Receiv                    | ved for filing at OPR:                                  |                     |  |  |  |