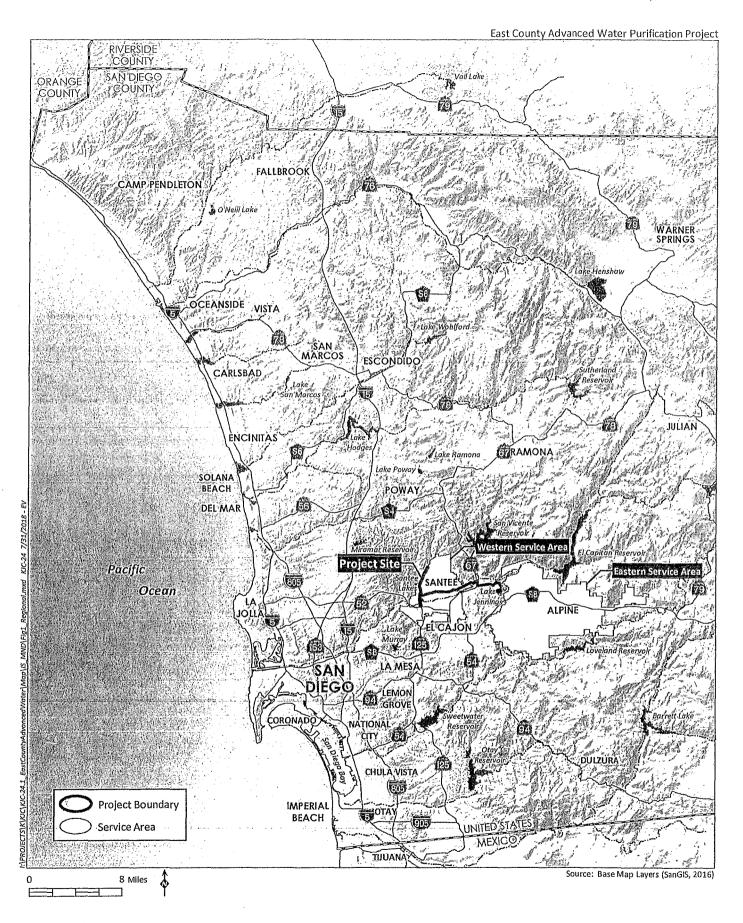

## NOTICE OF DETERMINATION

| TO:                                     | Recorder/County Clerk P.O. Box 1750, MS A33 1600 Pacific Hwy, Room 260 San Diego, CA 92101-2422                                                                                                   | FROM:                                                                         | East County Advanced Water Purification Joint Powers Authority 9300 Fanita Parkway Santee, CA 92071 (Responsible Agency)  Contact: Mark Niemiec Phone: 619/258-4766 |  |  |
|-----------------------------------------|---------------------------------------------------------------------------------------------------------------------------------------------------------------------------------------------------|-------------------------------------------------------------------------------|---------------------------------------------------------------------------------------------------------------------------------------------------------------------|--|--|
| <u> </u>                                |                                                                                                                                                                                                   | T                                                                             | 40.1100                                                                                                                                                             |  |  |
| TO:                                     | ☐ Office of Planning and Research                                                                                                                                                                 | Lead Age                                                                      | ency (if different from above)                                                                                                                                      |  |  |
|                                         | P. O. Box 3044<br>Sacramento, CA 95812-3044                                                                                                                                                       | Padre Dam Municipal Water District<br>9300 Fanita Parkway<br>Santee, CA 92071 |                                                                                                                                                                     |  |  |
|                                         | (overnight or hand delivery)  1400 Tenth Street, Rm. 113                                                                                                                                          |                                                                               | Mark Niemiec 2 0 0 0 4 5 19/258-4766                                                                                                                                |  |  |
|                                         | Sacramento, CA 95814                                                                                                                                                                              |                                                                               |                                                                                                                                                                     |  |  |
| (If sub                                 | Clearinghouse Number 2018091029 mitted to SCH):  t Title: East County Advanced Water Pu                                                                                                           | rification (                                                                  | (ECAWP) Project                                                                                                                                                     |  |  |
| Project                                 | t Applicant: Padre Dam Municipal Wate                                                                                                                                                             | r District                                                                    |                                                                                                                                                                     |  |  |
| Specifi<br>site (pr<br>includ<br>City o | ic Project Location — Identify street address referably a USGS 15' or 7 ½' topographical es various components located within the San Diego, and the unincorporated on map.                       | ss and cross<br>map identi<br>he City of S                                    | fied by quadrangle name): The project Santee, the County of San Diego, the                                                                                          |  |  |
| Genera<br>San Di                        | al Project Location (City and/or County): (iego                                                                                                                                                   | County of S                                                                   | San Diego, City of Santee, City of                                                                                                                                  |  |  |
| proof v<br>Diego<br>Plant (             | t Description: The ECAWP project will water supply using state-of-the-art techn County's wastewater locally and then put (AWTP). The purified water would be entation. The ECAWP project includes | nology. The<br>crify the wa<br>transported                                    | e project proposes to recycle East San<br>iter at an Advanced Water Treatment<br>d to Lake Jennings for surface water                                               |  |  |

expansion of the Ray Stoyer Water Recycling Facility to 18 MGD average annual capacity, construction of a Solids Handling and Energy Recovery Facility, construction of an AWTP Facility (11.5 MGD average annual capacity) and construction of facilities to convey purified water from the AWTP Facility to Lake Jennings for surface water augmentation. Additionally, the project includes modifications to the East Mission Gorge Pump Station and construction of a force main, and a residuals bypass system. On February 20, 2020, the East County Advanced Water Purification Joint Powers Authority (as a responsible agency under CEQA) considered the Mitigated Negative Declaration adopted by Padre Dam Municipal Water District (as the lead agency for the project) on December 5, 2018; adopted the Mitigation Monitoring and Reporting Program; and approved the project. The East County Advanced Water Purification Joint Powers Authority intends to: (1) plan for. design, construct, own, lease, operate, maintain, repair and replace the project; (2) receive, convey, treat, and dispose of wastewater; (3) produce and deliver product water and Title 22 water; and (4) perform services or assume obligations of the member agencies and nonmember agencies specifically related to the project. Identify the person or entity undertaking the project, including any private applicant, any other person undertaking an activity that receives financial assistance from the Public Agency as part of the project, and any person receiving a lease, permit, license, certificate, or other entitlement of use from the Public Agency as part of the project. Padre Dam Municipal Water District This is to advise that the ( Lead Agency or Responsible Agency) considered the Mitigated Negative Declaration as prepared by the Lead Agency and approved the above described project on February 20, 2020 and has made the following determinations regarding the above described project: The project will have a significant effect on the environment.  $\boxtimes$ The project will NOT have a significant effect on the environment 2, An Environmental Impact Report was prepared and certified for this project pursuant to the provisions of CEQA and reflects the independent judgment of the Lead Agency. A Negative Declaration was prepared for this project pursuant to the provisions of CEOA and reflects the independent judgment of the Lead Agency. A Mitigated Negative Declaration was prepared and adopted by the lead agency, Padre Dam Municipal Water District, pursuant to the provisions of CEQA. The East County Advanced Water Purification Joint Powers Authority, as a responsible agency under CEQA, considered the MND. 3. Mitigation measures were made a condition of the approval of the project. Mitigation measures were NOT made a condition of the approval of the project. 4. A Mitigation Monitoring or Reporting Plan was adopted for this project. A Mitigation Monitoring or Reporting Plan was NOT adopted for this project. A Statement of Overriding Considerations was adopted for this project.