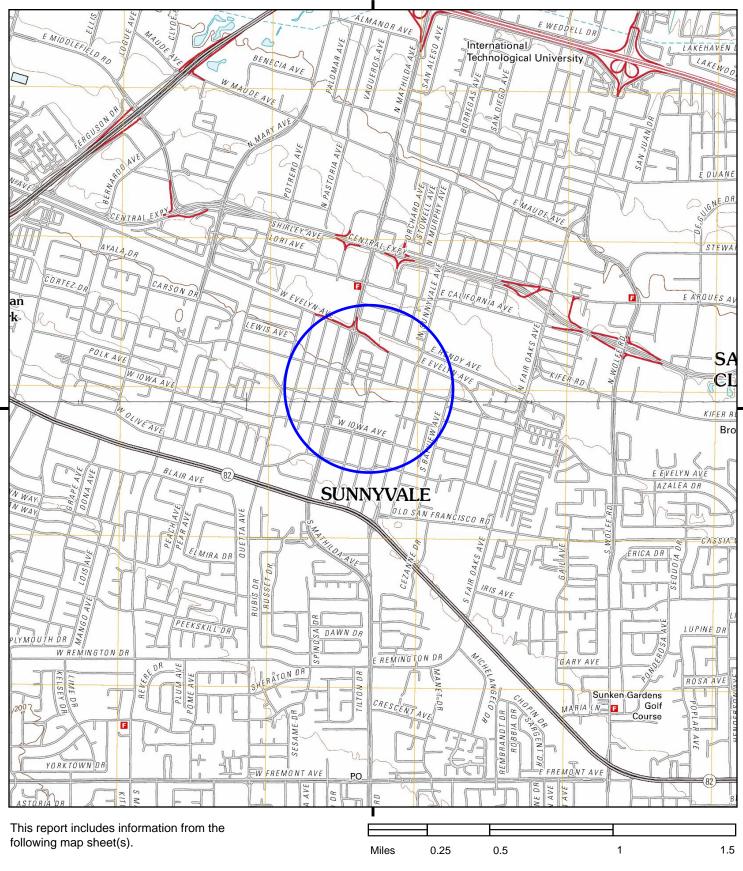

## 1897 Source Sheets

Palo Alto 1897 15-minute, 62500

W N NE

TP, Cupertino, 2012, 7.5-minute

N, Mountain View, 2012, 7.5-minute

SITE NAME: Sunnyvale Town Center - Retail ADDRESS: 2502 Town Center Lane

Sunnyvale, CA 94086