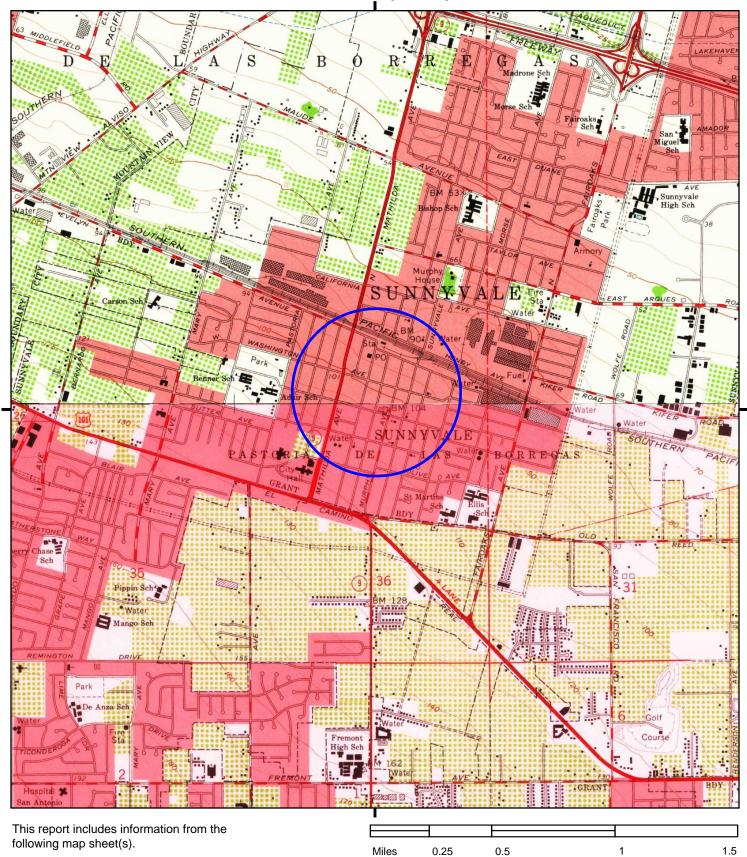

TP, Cupertino, 1995, 7.5-minute

N, Mountain View, 1995, 7.5-minute

SITE NAME: Sunnyvale Town Center - Retail

ADDRESS: 2502 Town Center Lane

Sunnyvale, CA 94086

following map sheet(s).

TP, Cupertino, 1973, 7.5-minute

N, Mountain View, 1973, 7.5-minute

SITE NAME: Sunnyvale Town Center - Retail ADDRESS:

2502 Town Center Lane Sunnyvale, CA 94086

Iris Environmental CLIENT:

TP, Cupertino, 1968, 7.5-minute

N, Mountain View, 1968, 7.5-minute