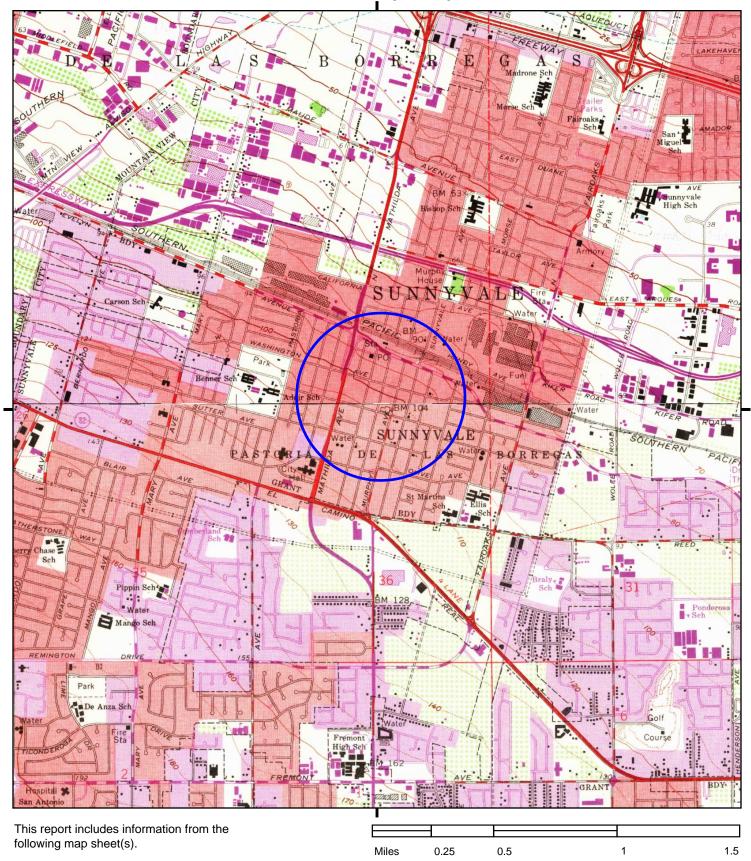

## 1897 Source Sheets

Palo Alto 1897 15-minute, 62500

W N NE

TP, Cupertino, 2012, 7.5-minute

N, Mountain View, 2012, 7.5-minute

SITE NAME: Sunnyvale Town Center - Retail ADDRESS: 2502 Town Center Lane

Sunnyvale, CA 94086

TP, Cupertino, 1995, 7.5-minute

N, Mountain View, 1995, 7.5-minute

SITE NAME: Sunnyvale Town Center - Retail

ADDRESS: 2502 Town Center Lane

Sunnyvale, CA 94086

following map sheet(s).

TP, Cupertino, 1973, 7.5-minute