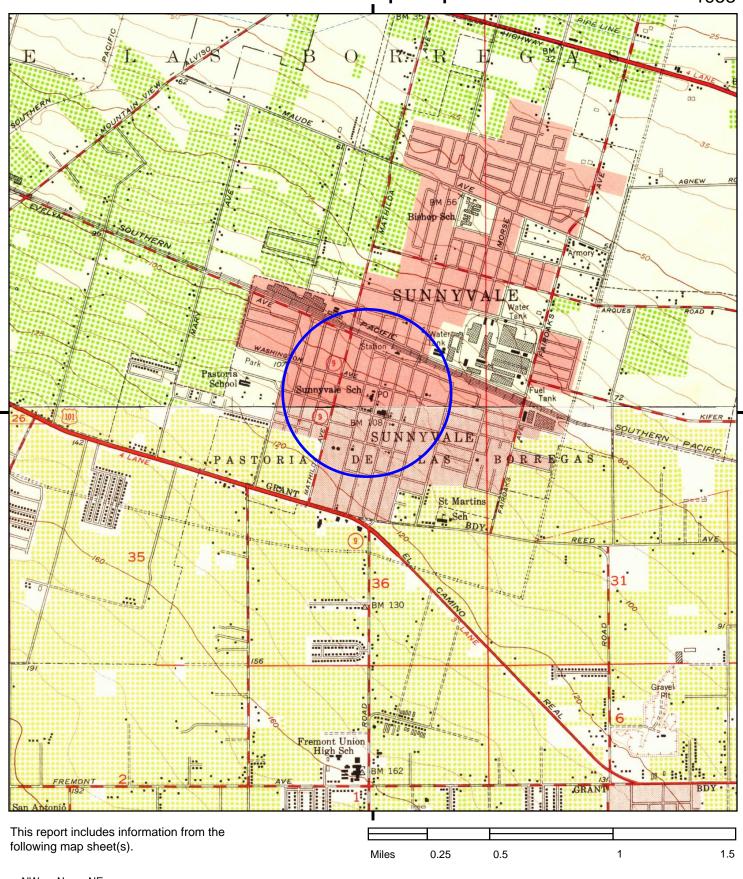

TP, Cupertino, 1995, 7.5-minute

N, Mountain View, 1995, 7.5-minute

SITE NAME: Sunnyvale Town Center - Retail

ADDRESS: 2502 Town Center Lane

Sunnyvale, CA 94086

following map sheet(s).

TP, Cupertino, 1973, 7.5-minute

N, Mountain View, 1973, 7.5-minute

SITE NAME: Sunnyvale Town Center - Retail ADDRESS:

2502 Town Center Lane Sunnyvale, CA 94086

Iris Environmental CLIENT:

TP, Cupertino, 1968, 7.5-minute

N, Mountain View, 1968, 7.5-minute