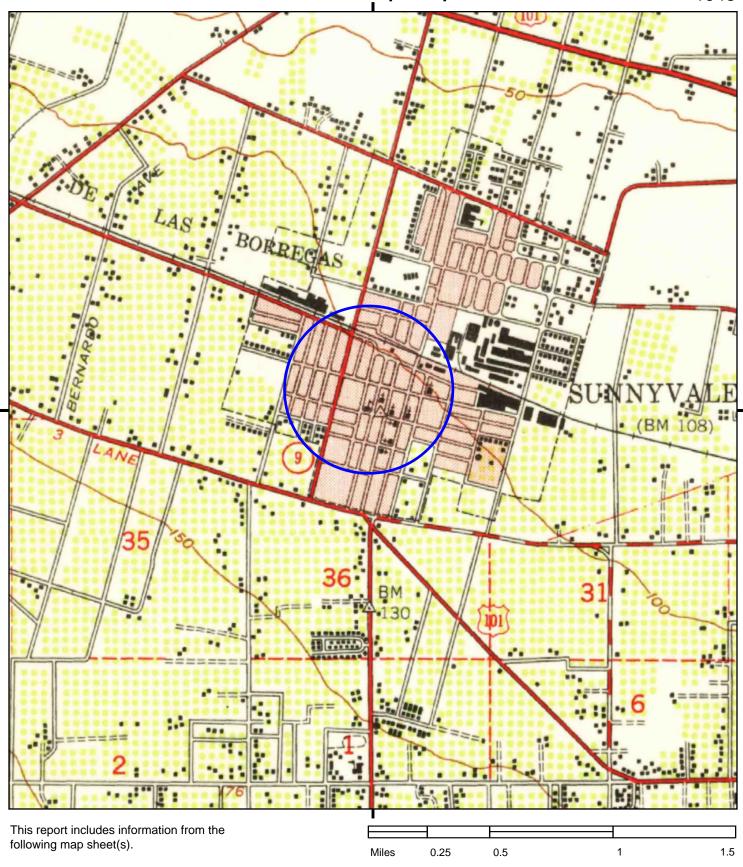

## 1897 Source Sheets

Palo Alto 1897 15-minute, 62500

W N NE

TP, Cupertino, 2012, 7.5-minute

N, Mountain View, 2012, 7.5-minute

SITE NAME: Sunnyvale Town Center - Retail ADDRESS: 2502 Town Center Lane

Sunnyvale, CA 94086