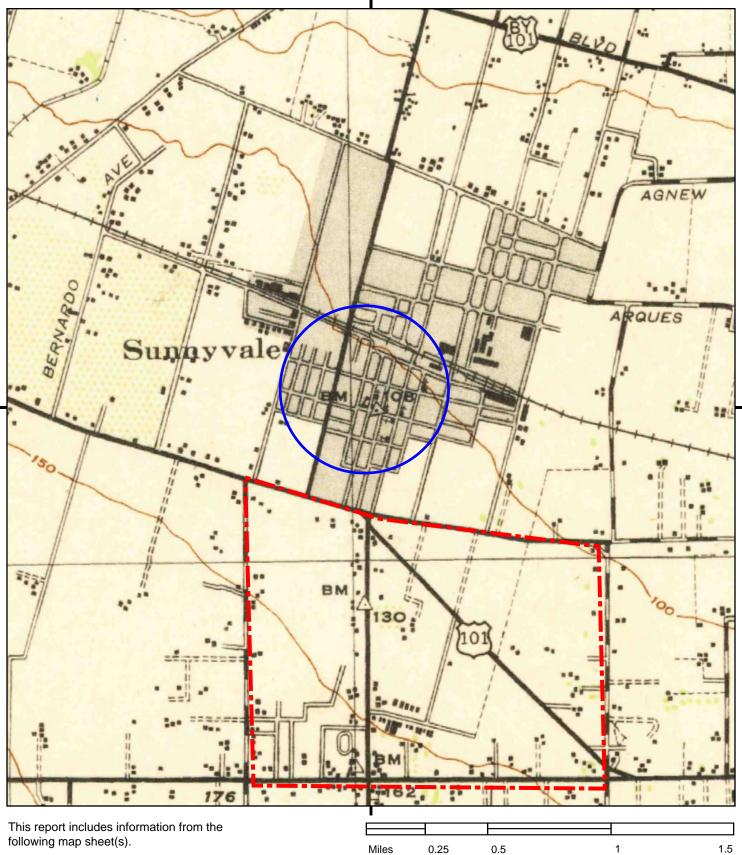

TP, Cupertino, 1995, 7.5-minute

N, Mountain View, 1995, 7.5-minute

SITE NAME: Sunnyvale Town Center - Retail

ADDRESS: 2502 Town Center Lane

Sunnyvale, CA 94086

following map sheet(s).

TP, Cupertino, 1973, 7.5-minute