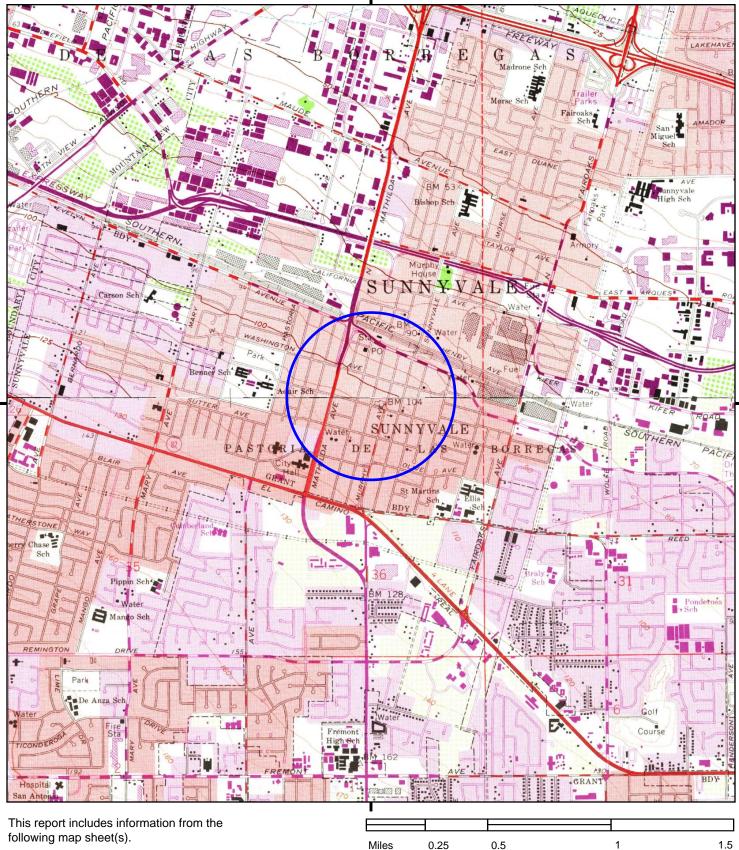

## 1897 Source Sheets

Palo Alto 1897 15-minute, 62500

W N NE

TP, Cupertino, 2012, 7.5-minute

N, Mountain View, 2012, 7.5-minute

SITE NAME: Sunnyvale Town Center - Retail ADDRESS: 2502 Town Center Lane

Sunnyvale, CA 94086

TP, Cupertino, 1995, 7.5-minute

N, Mountain View, 1995, 7.5-minute

SITE NAME: Sunnyvale Town Center - Retail

ADDRESS: 2502 Town Center Lane

Sunnyvale, CA 94086

following map sheet(s).

TP, Cupertino, 1973, 7.5-minute