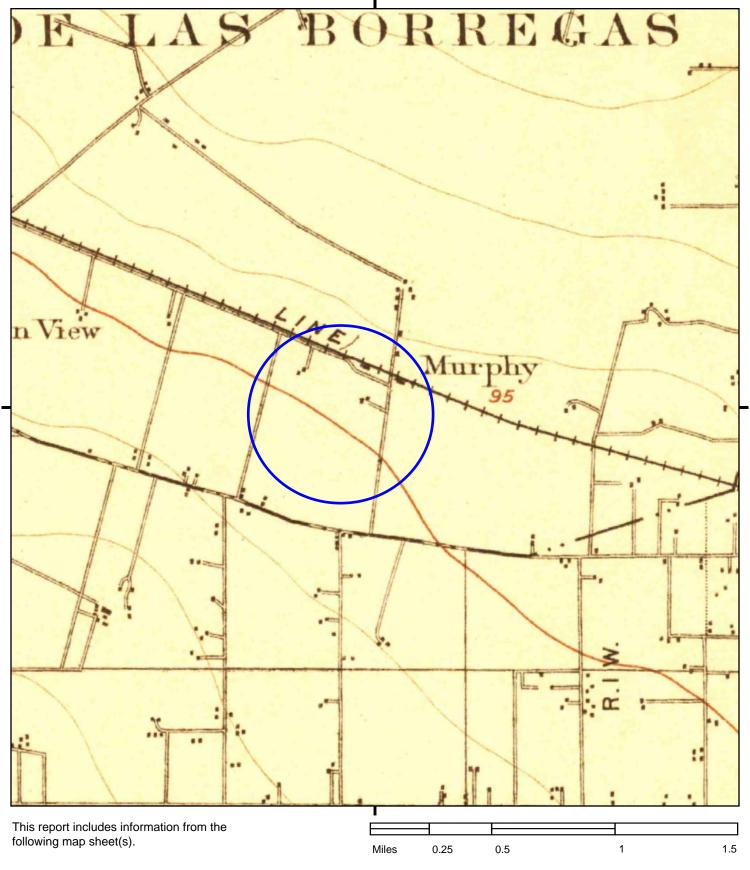

#### 1995 Source Sheets

Mountain View 1995 7.5-minute, 24000 Aerial Photo Revised 1991 Edited 1995

Cupertino 1995 7.5-minute, 24000 Aerial Photo Revised 1991 Edited 1995

TP, Cupertino, 1995, 7.5-minute

N, Mountain View, 1995, 7.5-minute

SITE NAME: Sunnyvale Town Center - Retail

ADDRESS: 2502 Town Center Lane

Sunnyvale, CA 94086

following map sheet(s).

TP, Cupertino, 1973, 7.5-minute