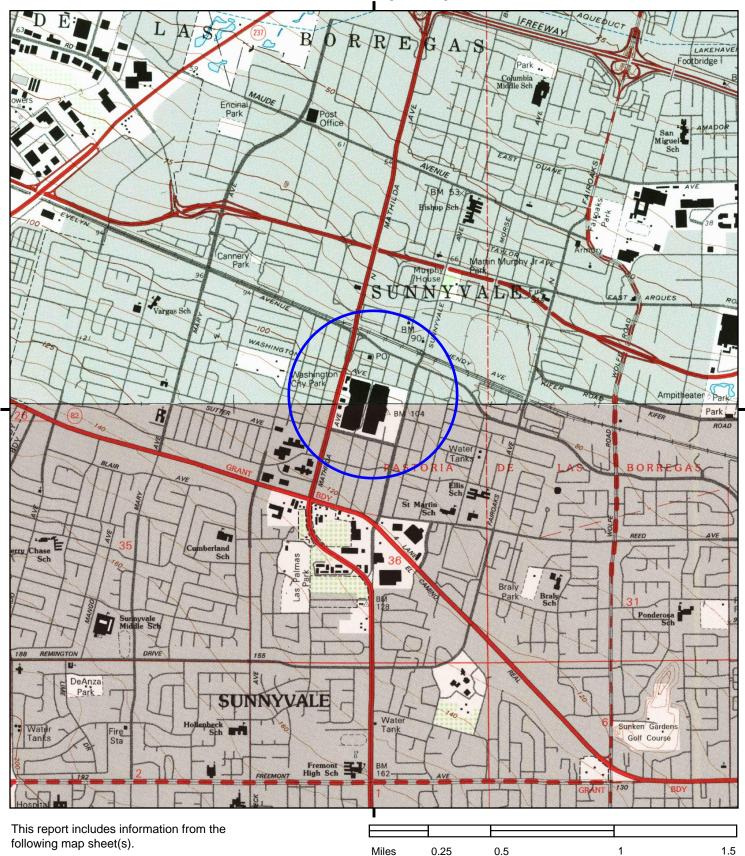

SITE NAME: Sunnyvale Town Center - Retail

ADDRESS: 2502 Town Center Lane

Sunnyvale, CA 94086

CLIENT: Iris Environmental

page 9

TP, Cupertino, 1961, 7.5-minute

N, Mountain View, 1961, 7.5-minute

SITE NAME: Sunnyvale Town Center - Retail ADDRESS: 2502 Town Center Lane