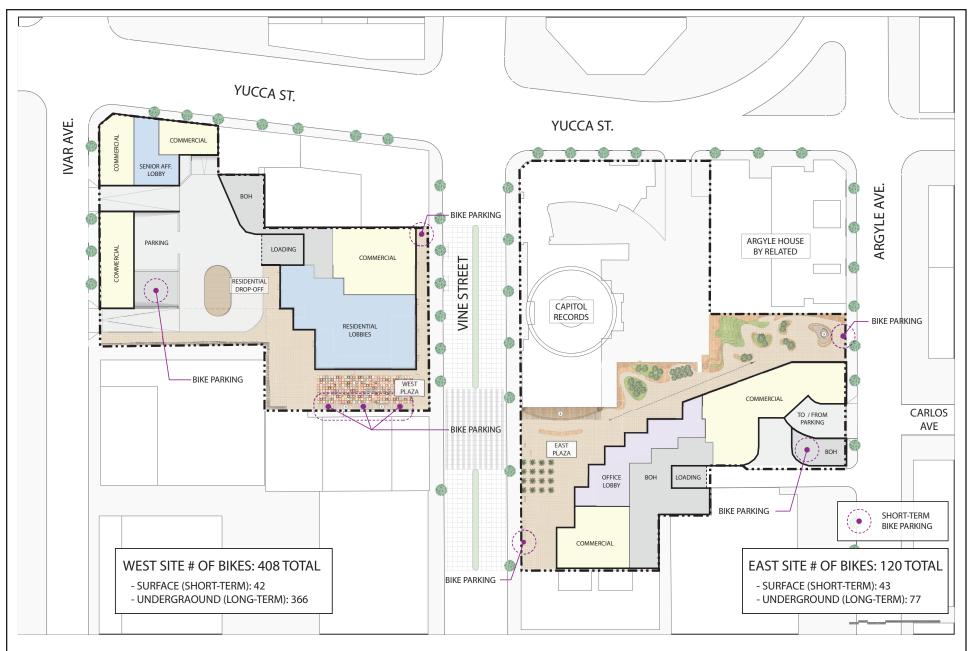

#### APPENDIX B Alternative 8 Supplemental Information

#### B-1 Alternative 8 Plans, Renderings and Visual Simulations

















Dated August 04, 2020







Figure II-15

















Hollywood Highrise



**Existing View** 



Hollywood Highrise

View 1 **Quebec Drive - Looking South** 3730' from Project Site



Existing View



Hollywood Highrise

View 2 Argyle Drive - Looking South 2064' from Project Site



**Existing View** 



Hollywood Highrise

View 3 Southbound 101 Fwy - Looking Southeast 837' from Project Site



**Existing View** 



Hollywood Highrise

View 4 Northbound 101 Fwy - Looking Southwest 1010' from Project Site



**Existing View** 



**Proposed View** 

Hollywood Highrise

View 5

Hollywood Blvd and Cahuenga Blvd - Looking Northeast 1050' from Project Site



**Existing View** 



**Proposed View** 

Hollywood Highrise

View 6 Hollywood Blvd and Vine St- Looking North 600' from Project Site



**Existing View** 



Hollywood Highrise

View 7