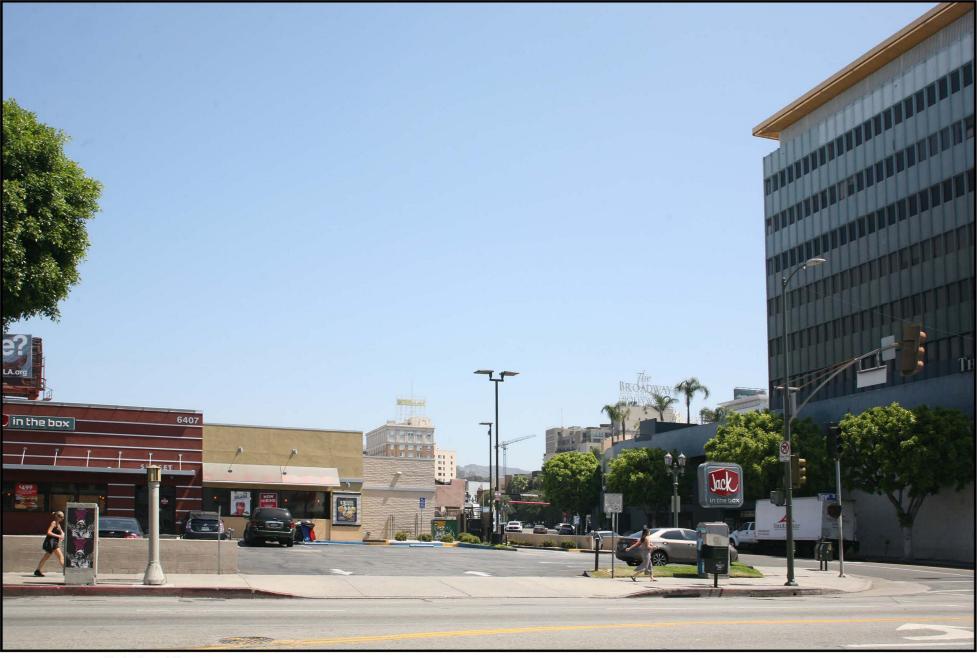

Existing View

Hollywood Highrise

View 2 Argyle Drive - Looking South 2064' from Project Site

**Existing View** 

Hollywood Highrise

View 3 Southbound 101 Fwy - Looking Southeast 837' from Project Site

**Existing View** 