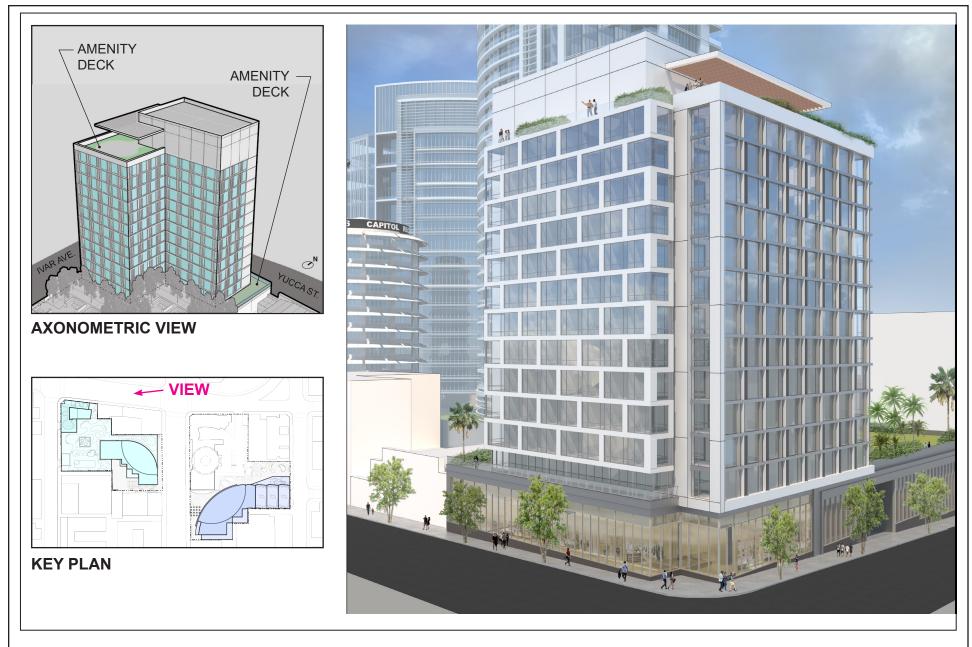

#### APPENDIX B Alternative 8 Supplemental Information

#### B-1 Alternative 8 Plans, Renderings and Visual Simulations

















Dated August 04, 2020







Figure II-15

















Hollywood Highrise



**Existing View** 



Hollywood Highrise

View 1 **Quebec Drive - Looking South** 3730' from Project Site



Existing View



Hollywood Highrise

View 2 Argyle Drive - Looking South 2064' from Project Site



**Existing View** 



Hollywood Highrise

View 3 Southbound 101 Fwy - Looking Southeast 837' from Project Site



**Existing View** 



Hollywood Highrise

View 4 Northbound 101 Fwy - Looking Southwest 1010' from Project Site



**Existing View** 



**Proposed View** 

Hollywood Highrise

View 5

Hollywood Blvd and Cahuenga Blvd - Looking Northeast 1050' from Project Site



**Existing View** 



**Proposed View** 

Hollywood Highrise

View 6 Hollywood Blvd and Vine St- Looking North 600' from Projec