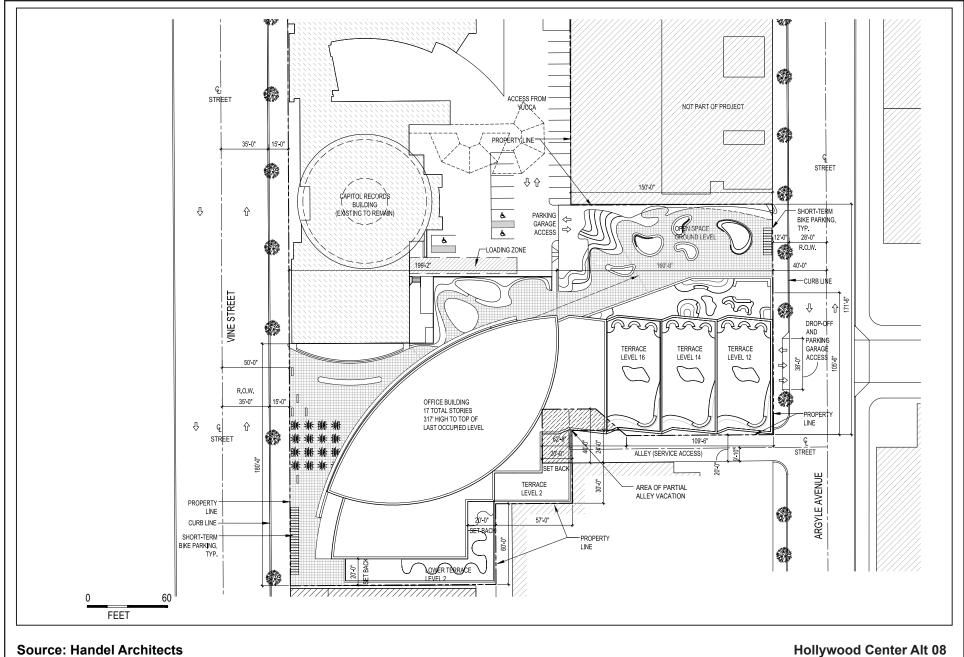

#### APPENDIX B Alternative 8 Supplemental Information

#### B-1 Alternative 8 Plans, Renderings and Visual Simulations

















Dated August 04, 2020







Figure II-15

















Hollywood Highrise



**Existing View** 



Hollywood Highrise

View 1 **Quebec Drive - Looking South** 3730' from Project Site



Existing View



Hollywood Highrise

View 2 Argyle Drive - Looking South 2064' from Project Site



**Existing View** 



Hollywood Highrise

View 3 Southbound 101 Fwy - Looking Southeast 837' from Project Site



**Existing View** 



Hollywood Highrise

View 4 Northbound 101 Fwy - Looking Southwest 1010' from Project Site



**Existing View** 



**Proposed View** 

Hollywood Highrise

View 5

Hollywood Blvd and Cahuenga Blvd - Looking Northeast 1050' from Project Site



**Existing View** 



**Proposed View** 

Hollywood Highrise

View 6 Hollywood Blvd and Vine St- Looking North 600' from Project