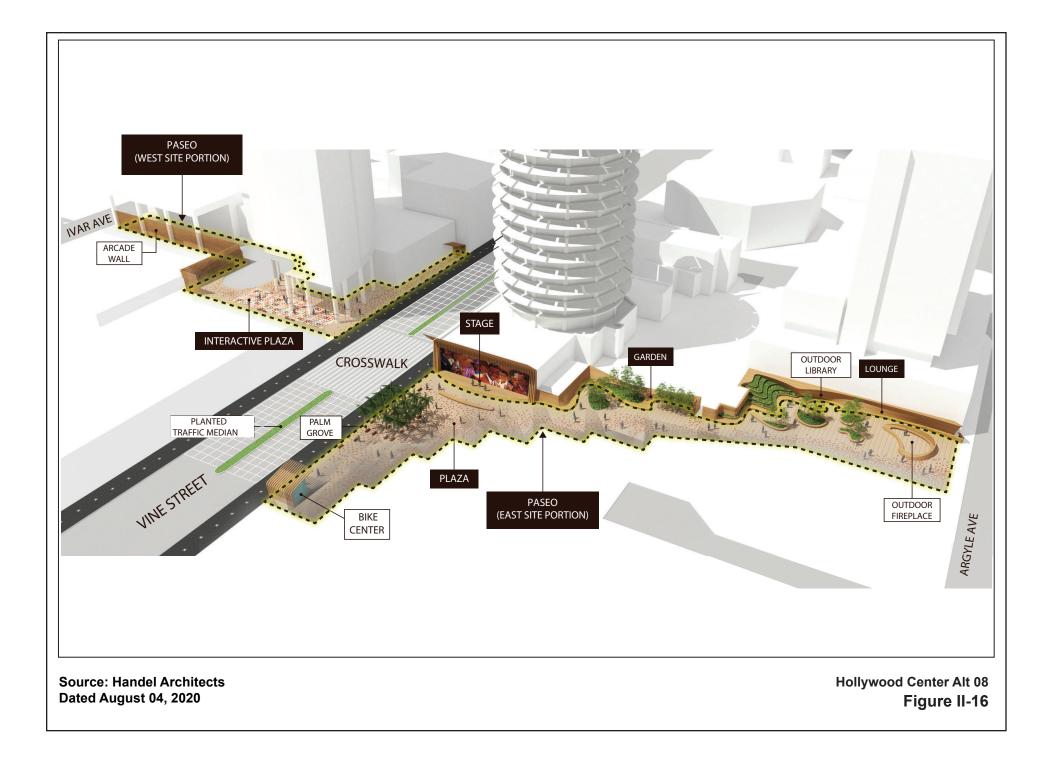

#### APPENDIX B Alternative 8 Supplemental Information

#### B-1 Alternative 8 Plans, Renderings and Visual Simulations

















Dated August 04, 2020







Figure II-15

















Hollywood Highrise



**Existing View** 



Hollywood Highrise

View 1 **Quebec Drive - Looking South** 3730' from Project Site



Existing View



Hollywood Highrise

View 2 Argyle Drive - Looking South 2064' from Project Site



**Existing View** 



Hollywood Highrise

View 3 Southbound 101 Fwy - Looking Southeast 837' from Project Site



**Existing View** 



Hollywood Highrise

View 4 Northbound 101 Fwy - Looking Southwest 1010' from Project Site



**Existing View** 



**Proposed View** 

Hollywood Highrise

View 5

Hollywood Blvd and Cahuenga Blvd - Looking Northeast 1050' from Project Site



**Existing View** 



**Proposed View** 

Hollywood Highrise

View 6 Hollywood Blvd and Vine St- Looking North 600' from Project Site



**Existing View** 



Hollywood Highr