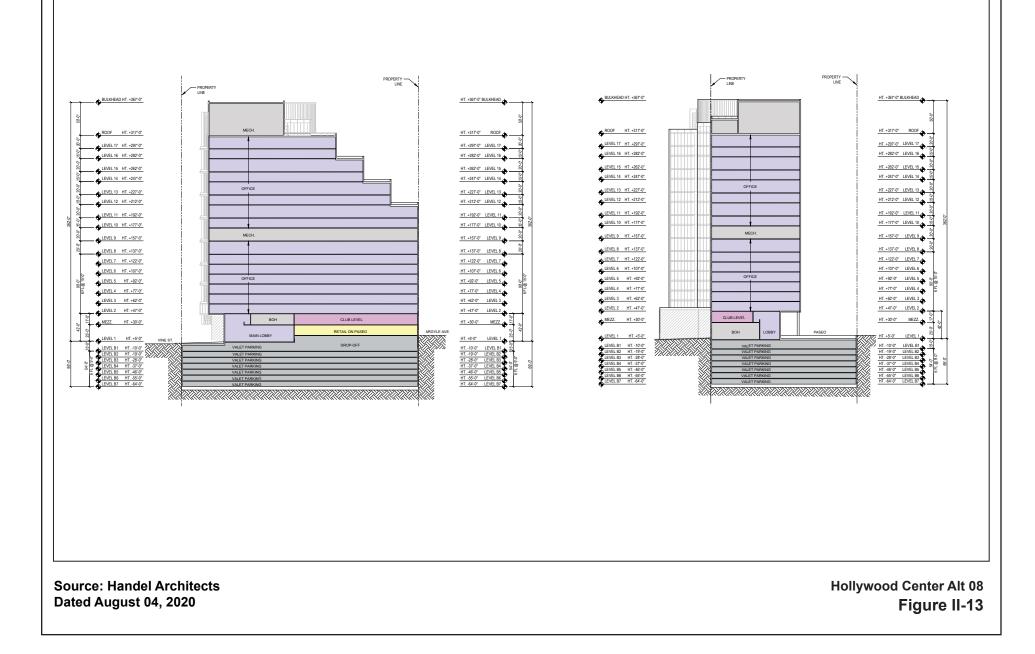

#### APPENDIX B Alternative 8 Supplemental Information

#### B-1 Alternative 8 Plans, Renderings and Visual Simulations

















Dated August 04, 2020







Figure II-15

















Hollywood Highrise



**Existing View** 



Hollywood Highrise

View 1 **Quebec Drive - Looking South** 3730' from Project Site



Existing View



Hollywood Highrise

View 2 Argyle Drive - Looking South 2064' from Project Site



**Existing View** 



Hollywood Highrise

View 3 Southbound 101 Fwy - Looking Southeast 837' from Project Site



**Existing View** 



Hollywood Highrise

View 4 Northbound 101 Fwy - Looking Southwest 1010' from Project Site



**Existing View** 



**Proposed View** 

Hollywood Highrise

View 5

Hollywood Blvd and Cahuenga Blvd - Looking Northeast 1050' from Project Site



**Existing View** 



**Proposed View** 

Hollywood Highrise

View 6 Hollywood Blvd and Vine St- Looking North 600' from Project Site



**Existing View**