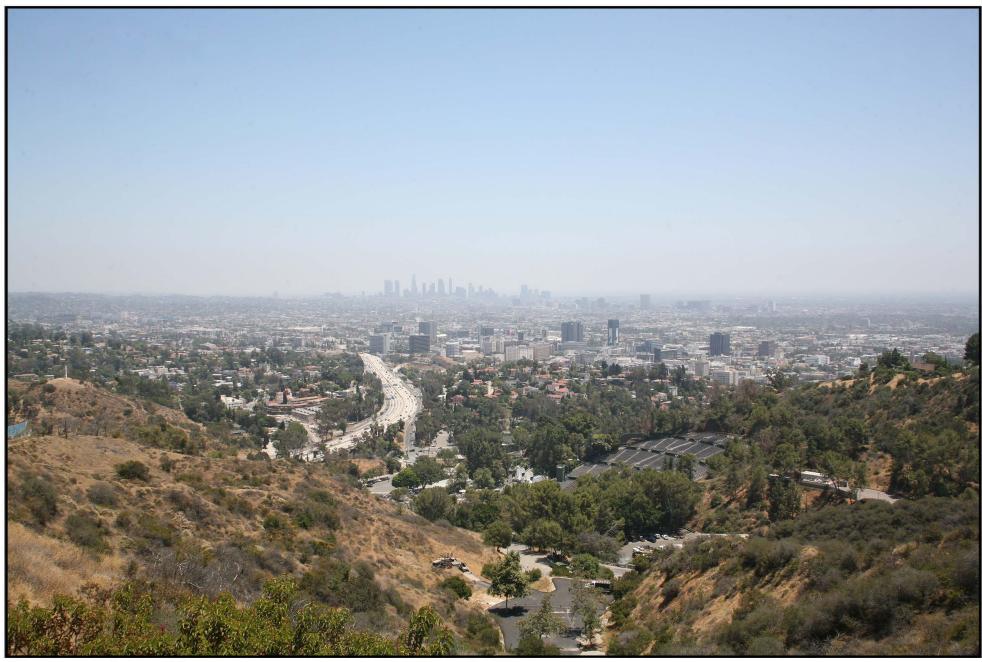

**Existing View** 

Hollywood Highrise

View 10 Yamashiro Parking Lot - Looking East 4350' from Project Site

**Existing View** 

**Proposed View** 

Hollywood Highrise

View 11

Hollywood Blvd and N. Highland Ave - Looking Northeast 3434' from Project Site