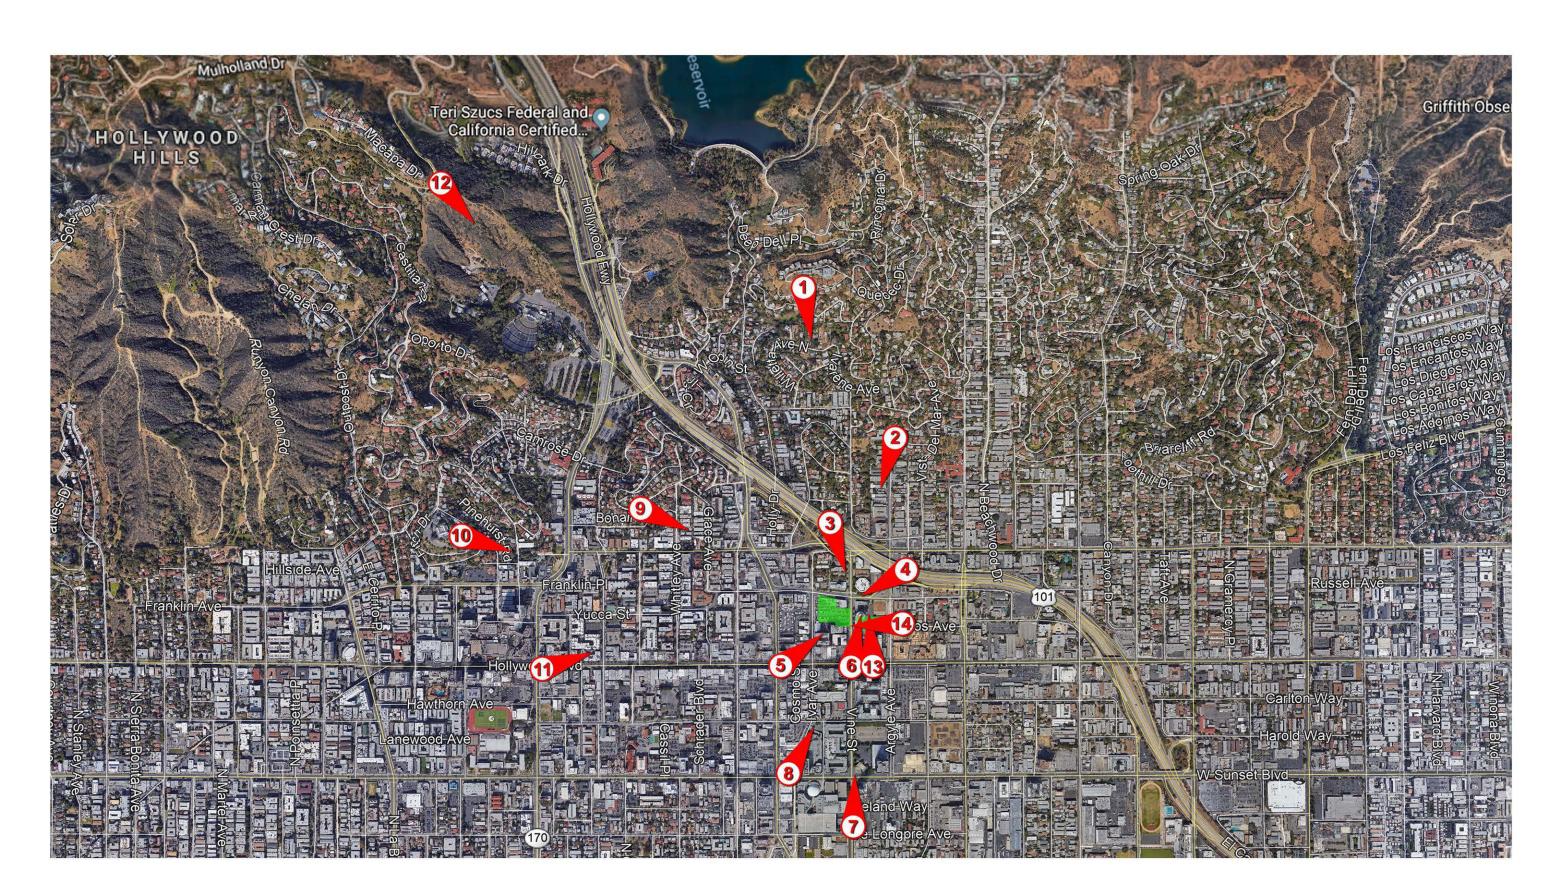

#### B-1 Alternative 8 Plans, Renderings and Visual Simulations

Dated August 04, 2020

Figure II-15

Hollywood Highrise

**Existing View** 

Hollywood Highrise

View 1 **Quebec Drive - Looking South** 3730' from Project Site

Existing View

Hollywood Highrise

View 2 Argyle Drive - Looking South 2064' from Project Site

**Existing View** 

Hollywood Highrise

View 3 Southbound 101 Fwy - Looking Southeast 837' from Project Site

**Existing View** 

Hollywood Highrise

View 4 Northbound 101 Fwy - Looking Southwest 1010' from Project Site

**Existing View** 

**Proposed View** 

Hollywood Highrise

View 5

Hollywood Blvd and Cahuenga Blvd - Looking Northeast 1050' from Project Site

**Existing View** 

**Proposed View** 

Hollywood Highrise

View 6 Hollywood Blvd and Vine St- Looking North 600' from Project Site

**Existing View** 

Hollywood Highrise

View 7

Vine St and De Longpre Ave - Looking North 2500' from Project Site

**Existing View** 

Hollywood Highrise

View 8 Sunset Blvd (West of Ivar Ave) - Looking Northeast 1964' from Project Site

**Existing View** 

Hollywood Highrise

View 9 Whitley Terrace - Looking Southeast 2472' from Project Site

**Existing View** 

Hollywood Highrise

View 10 Yamashiro Parking Lot - Looking East 4350' from Project Site

**Existing View** 

**Proposed View** 

Hollywood Highrise

View 11

Hollywood Blvd and N. Highland Ave - Looking Northeast 3434' from Project Site

**Existing View** 

Hollywood Highrise

View 12

Mulholland Dr - Looking Southeast 1.25 Miles from Project Site

**Existing View** 

**Proposed View** 

Hollywood Highrise

View 13 Hollywood Blvd - Looking North 350' from Project Site

**Existing View** 

**Proposed View** 

Hollywood Highrise

View 14

Argyle Ave and Carlos Ave - Looking West 88' from Project Site