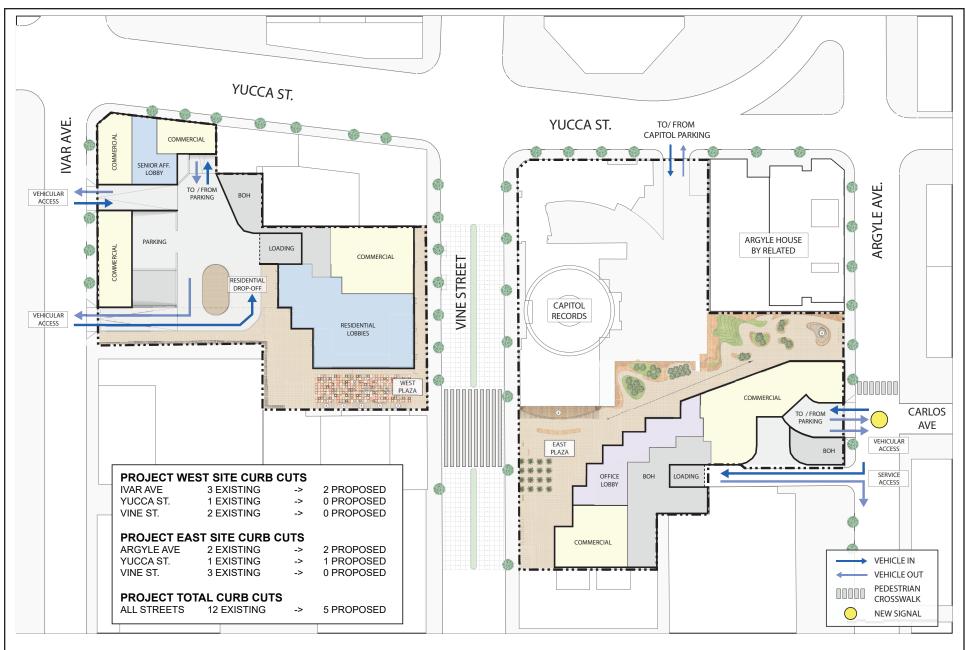

#### APPENDIX B Alternative 8 Supplemental Information

#### B-1 Alternative 8 Plans, Renderings and Visual Simulations

















Dated August 04, 2020







Figure II-15

















Hollywood Highrise



**Existing View** 



Hollywood Highrise

View 1 **Quebec Drive - Looking South** 3730' from Project Site



Existing View



Hollywood Highrise

View 2 Argyle Drive - Looking South 2064' from Project Site



**Existing View** 



Hollywood Highrise

View 3 Southbound 101 Fwy - Looking Southeast 837' from Project Site



**Existing View** 



Hollywood Highrise

View 4 Northbound 101 Fwy - Looking Southwest 1010' from Project Site



**Existing View** 



**Proposed View** 

Hollywood Highrise

View 5

Hollywood Blvd and Cahuenga Blvd - Looking Northeast 1050' from Project Site



**Existing View** 



**Proposed View** 

Hollywood Highrise

View 6 Hollywood Blvd and Vine St- Looking North 600' from Project Site



**Existing View** 



Hollywood Highrise

View