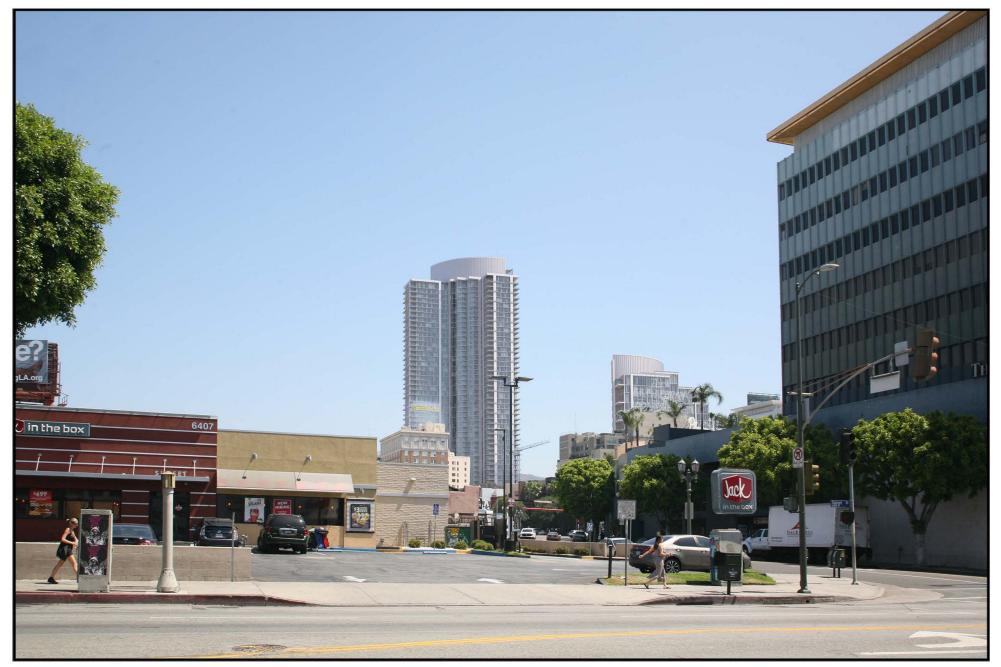

Existing View

Hollywood Highrise

View 2 Argyle Drive - Looking South 2064' from Project Site

**Existing View** 

Hollywood Highrise

View 3 Southbound 101 Fwy - Looking Southeast 837' from Project Site

**Existing View** 