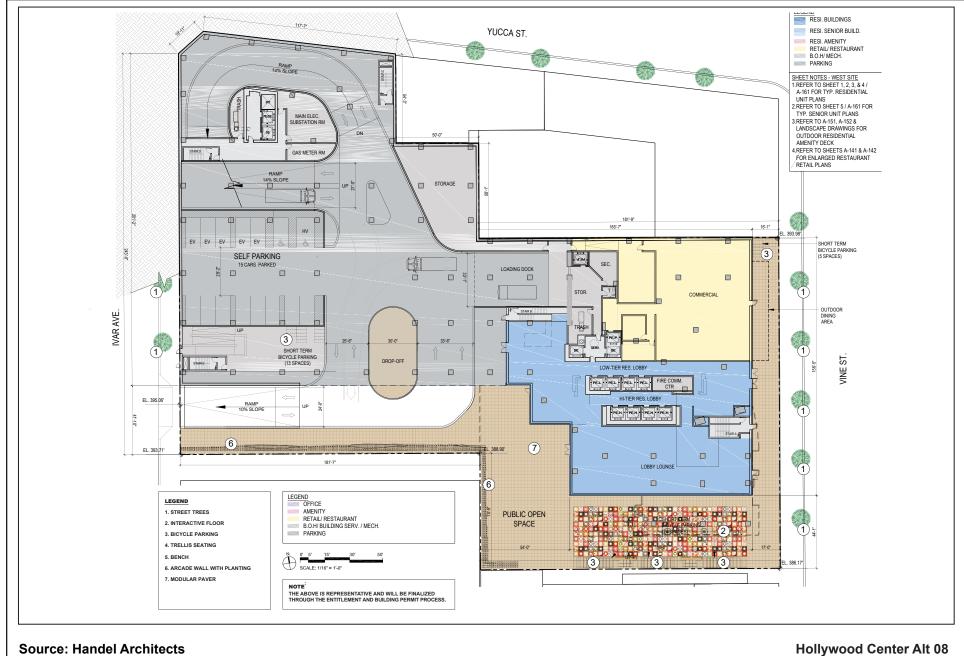

#### APPENDIX B Alternative 8 Supplemental Information

#### B-1 Alternative 8 Plans, Renderings and Visual Simulations

Dated August 04, 2020

Figure II-15

Hollywood Highrise

**Existing View** 

Hollywood Highrise

View 1 **Quebec Drive - Looking South** 3730' from Project Site