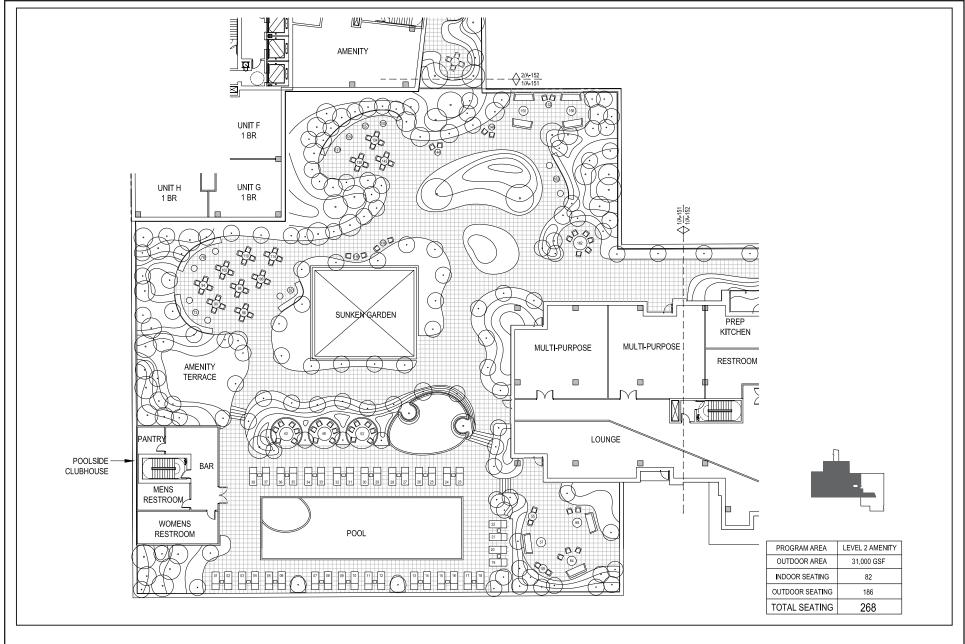

#### APPENDIX B Alternative 8 Supplemental Information

#### B-1 Alternative 8 Plans, Renderings and Visual Simulations

















Dated August 04, 2020







Figure II-15

















Hollywood Highrise



**Existing View** 



Hollywood Highrise

View 1 **Quebec Drive - Looking South** 3730' from Project Site



Existing View



Hollywood Highrise

View 2 Argyle Drive - Looking South 2064' from Project Site



**Existing View** 



Hollywood Highrise

View 3 Southbound 101 Fwy - Looking Southeast 837' from Project Site



**Existing View** 



Hollywood Highrise

View 4 Northbound 101 Fwy - Looking Southwest 1010' from Project Site



**Existing View** 



**Proposed View** 

Hollywood Highrise

View 5

Hollywood Blvd and Cahuenga Blvd - Looking Northeast 1050' from Project Site



**Existing View** 



**Proposed View** 

Hollywood Highrise

View 6 Hollywood Blvd and Vine St- Looking North 600' from Proj