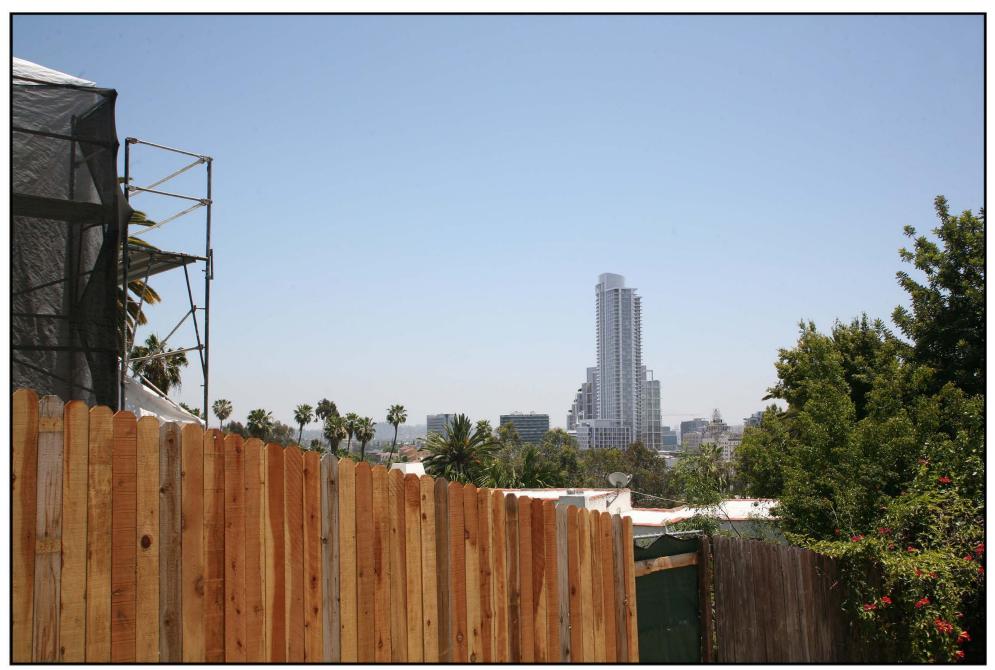

**Existing View** 

Hollywood Highrise

View 10 Yamashiro Parking Lot - Looking East 4350' from Project Site

**Existing View** 

**Proposed View** 

Hollywood Highrise

View 11

Hollywood Blvd and N. Highland Ave - Looking Northeast 3434' from Project Site