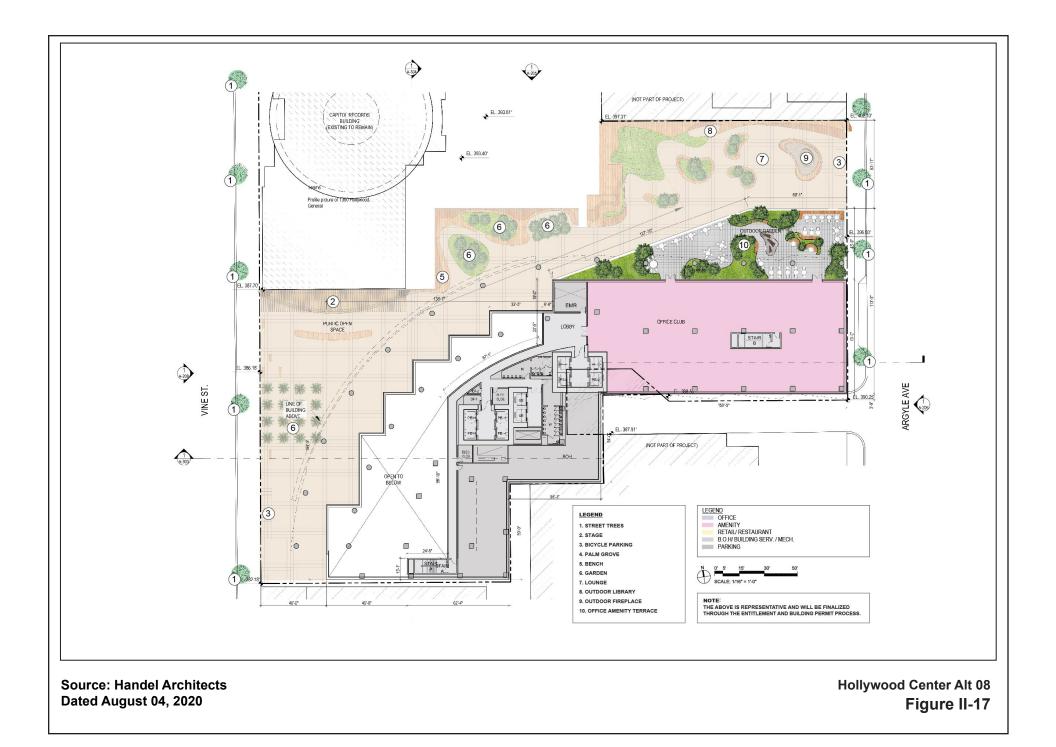

#### APPENDIX B Alternative 8 Supplemental Information

#### B-1 Alternative 8 Plans, Renderings and Visual Simulations

Dated August 04, 2020

Figure II-15

Hollywood Highrise

**Existing View** 

Hollywood Highrise

View 1 **Quebec Drive - Looking South** 3730' from Project Site