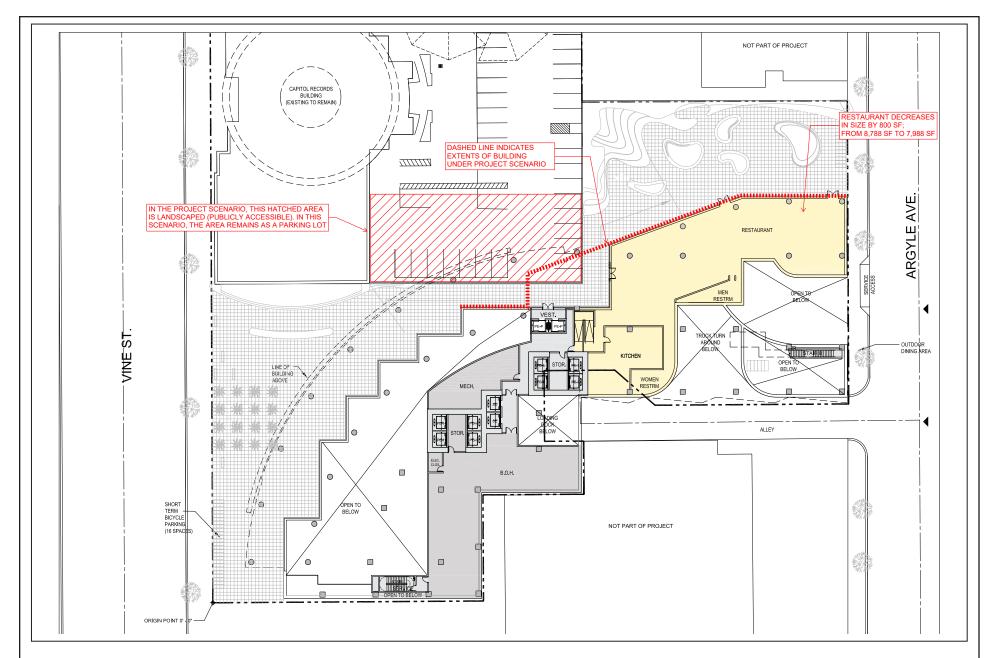

#### APPENDIX B Alternative 8 Supplemental Information

#### B-1 Alternative 8 Plans, Renderings and Visual Simulations

Dated August 04, 2020

Figure II-15

Hollywood Highrise

**Existing View** 

Hollywood Highrise

View 1 **Quebec Drive - Looking South** 3730' from Project Site