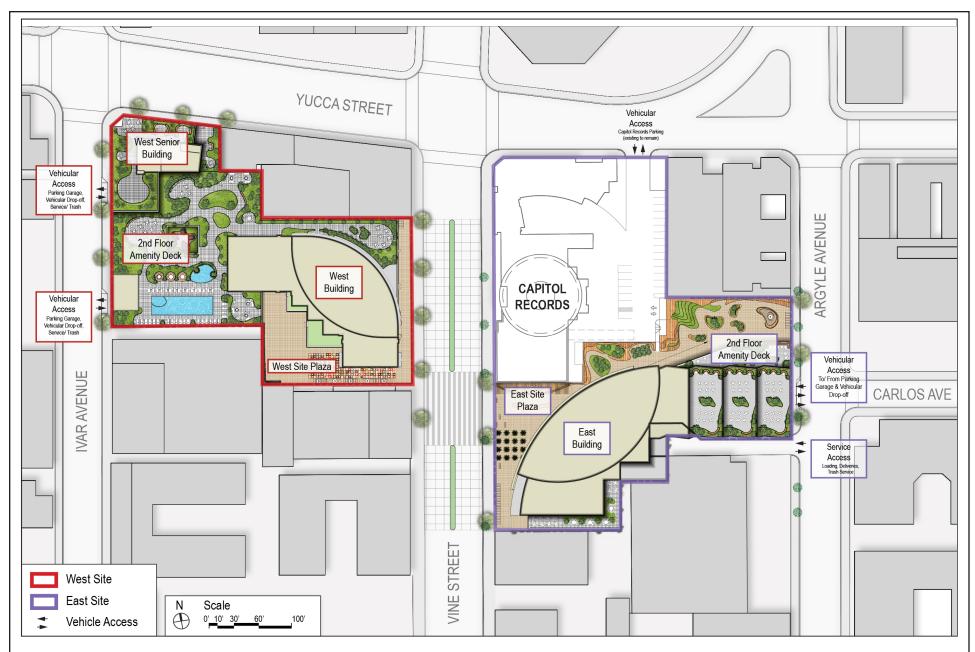

#### APPENDIX B Alternative 8 Supplemental Information

#### B-1 Alternative 8 Plans, Renderings and Visual Simulations

Dated August 04, 2020

Figure II-15

Hollywood Highrise

**Existing View** 

Hollywood Highrise

View 1 **Quebec Drive - Looking South** 3730' from Project Site