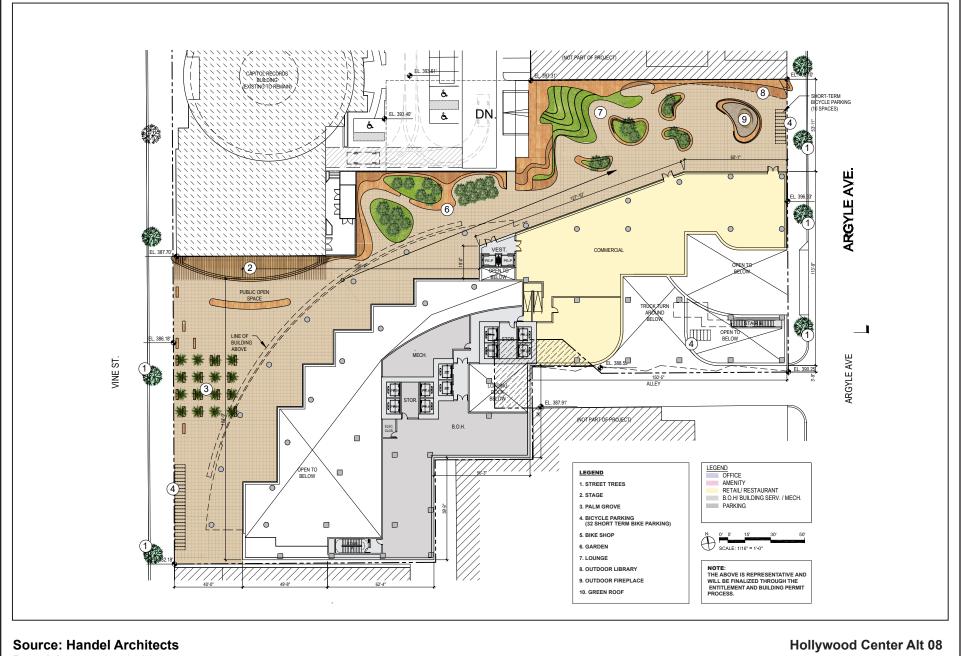

#### APPENDIX B Alternative 8 Supplemental Information

#### B-1 Alternative 8 Plans, Renderings and Visual Simulations

















Dated August 04, 2020







Figure II-15

















Hollywood Highrise



**Existing View** 



Hollywood Highrise

View 1 **Quebec Drive - Looking South** 3730' from Project Site



Existing View



Hollywood Highrise

View 2 Argyle Drive - Looking South 2064' from Project Site



**Existing View** 



Hollywood Highrise

View 3 Southbound 101 Fwy - Looking Southeast 837' from Project Site



**Existing View** 



Hollywood Highrise

View 4 Northbound 101 Fwy - Looking Southwest 1010' from Project Site



**Existing View** 



**Proposed View** 

Hollywood Highrise

View 5

Hollywood Blvd and Cahuenga Blvd - Looking Northeast 1050' from Project Site



**Existing View** 



**Proposed View** 

Hollywood Highrise

View 6 Hollywood Blvd and Vine St- Looking North 600' from Project Site



**Existing View**