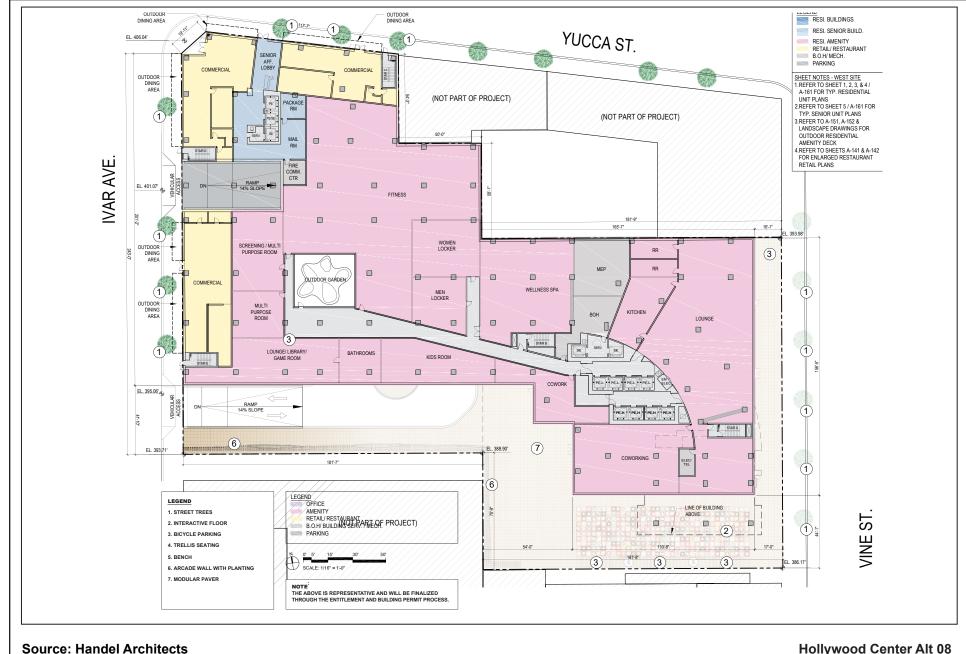

#### APPENDIX B Alternative 8 Supplemental Information

#### B-1 Alternative 8 Plans, Renderings and Visual Simulations

















Dated August 04, 2020







Figure II-15

















Hollywood Highrise



**Existing View** 



Hollywood Highrise

View 1 **Quebec Drive - Looking South** 3730' from Project Site



Existing View



Hollywood Highrise

View 2 Argyle Drive - Looking South 2064' from Project Site



**Existing View** 



Hollywood Highrise

View 3 Southbound 101 Fwy - Looking Southeast 837' from Project Site



**Existing View** 



Hollywood Highrise

View 4 Northbound 101 Fwy - Looking Southwest 1010' from Project Site



**Existing View** 



**Proposed View** 

Hollywood Highrise

View 5

Hollywood Blvd and Cahuenga Blvd - Looking Northeast 1050' from Project Site



**Existing View** 



**Proposed View** 

Hollywood Highrise

View 6 Hollywood Blvd and Vine St- Looking North 600' from Pr