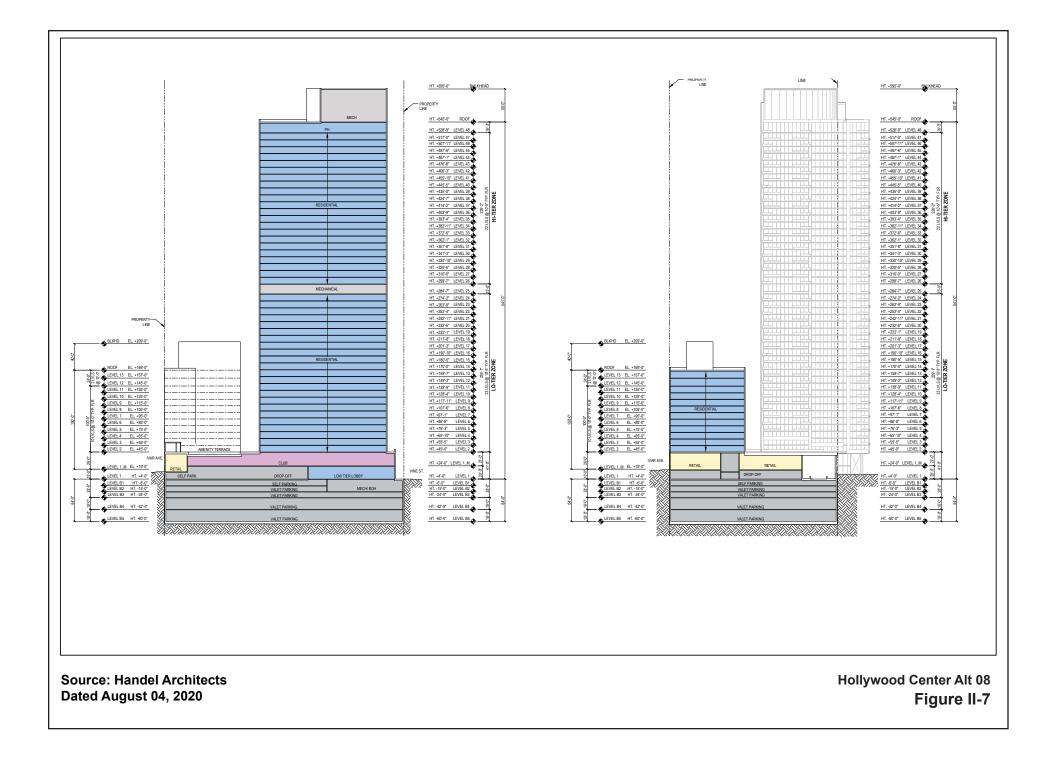

#### APPENDIX B Alternative 8 Supplemental Information

#### B-1 Alternative 8 Plans, Renderings and Visual Simulations

Dated August 04, 2020

Figure II-15

Hollywood Highrise

**Existing View** 

Hollywood Highrise

View 1 **Quebec Drive - Looking South** 3730' from Project Site