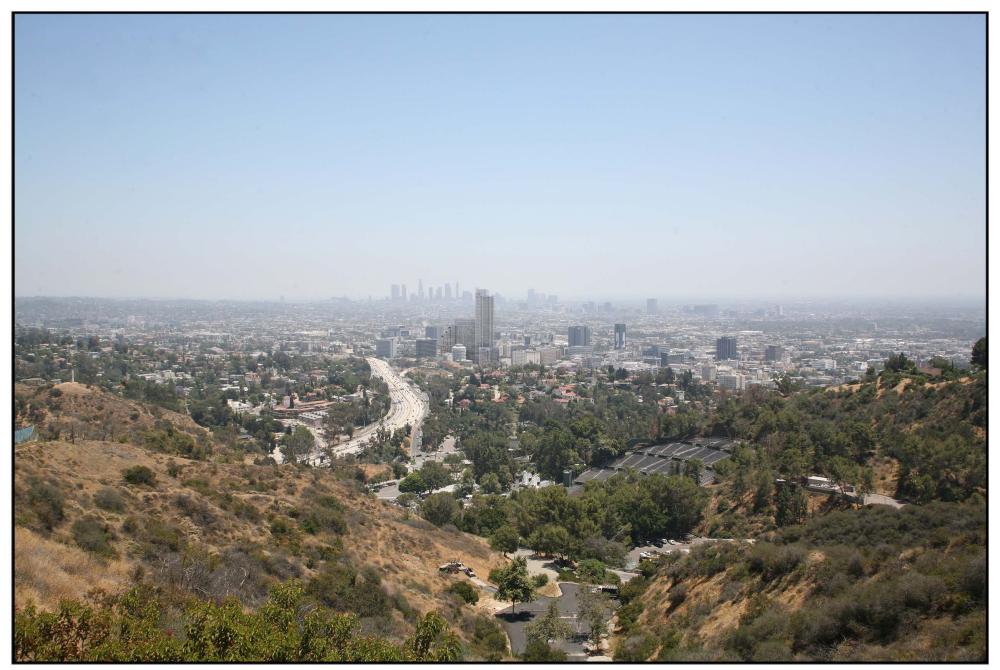

**Existing View** 

Hollywood Highrise

View 10 Yamashiro Parking Lot - Looking East 4350' from Project Site

**Existing View** 

**Proposed View** 

Hollywood Highrise

View 11

Hollywood Blvd and N. Highland Ave - Looking Northeast 3434' from Project Site