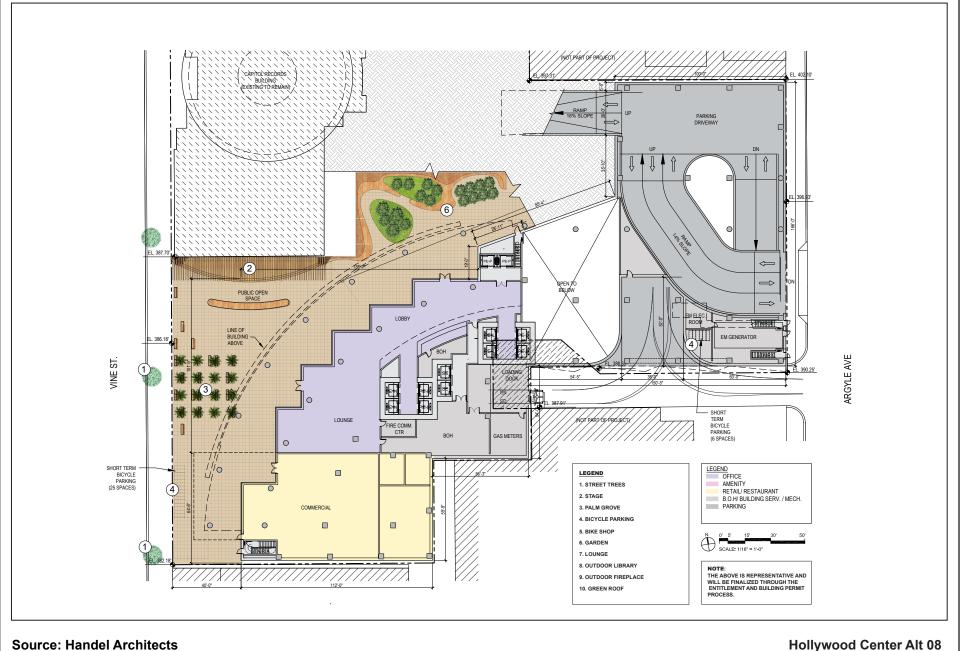

#### APPENDIX B Alternative 8 Supplemental Information

#### B-1 Alternative 8 Plans, Renderings and Visual Simulations

















Dated August 04, 2020







Figure II-15

















Hollywood Highrise



**Existing View** 



Hollywood Highrise

View 1 **Quebec Drive - Looking South** 3730' from Project Site



Existing View



Hollywood Highrise

View 2 Argyle Drive - Looking South 2064' from Project Site



**Existing View** 



Hollywood Highrise

View 3 Southbound 101 Fwy - Looking Southeast 837' from Project Site



**Existing View** 



Hollywood Highrise

View 4 Northbound 101 Fwy - Looking Southwest 1010' from Project Site



**Existing View** 



**Proposed View** 

Hollywood Highrise

View 5

Hollywood Blvd and Cahuenga Blvd - Looking Northeast 1050' from Project Site



**Existing View** 



**Proposed View** 

Hollywood Highrise

View 6 Hollywood Blvd and Vine St- Looking North 600' from Project Site



**Existing View**