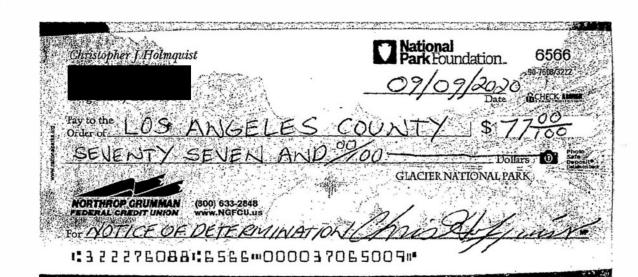

- Notice of Determination (2 Original Signed Copies)
- A check in the amount of \$77.00 for the posting fee and certified copy
- Copy of the receipt for previous payment of CADFW fee
- Self-Addressed Stamped Envelope