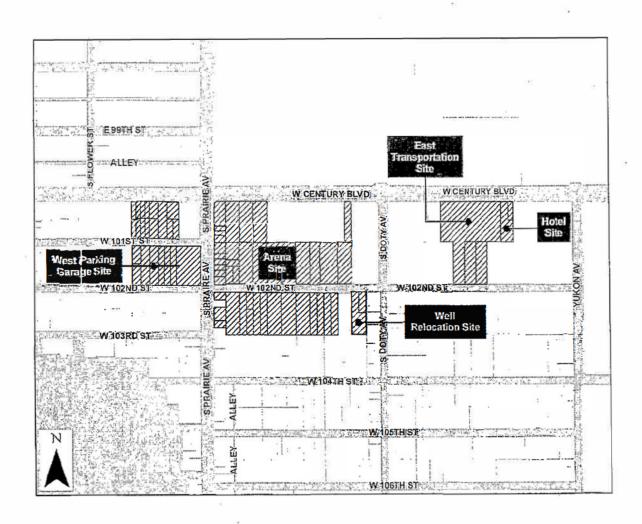

Inglewood Basketball and Entertainment Center (IBEC)

Project Applicant: Murphy's Bowl LLC

Project Location:

The Project Site is located in the southwestern portion of the City of Inglewood within Los Angeles County, approximately 10 miles south/southwest of downtown Los Angeles. The Project Site is approximately 28 acres, divided into four sites. The main portion of the Project Site (the Arena Site) is approximately 17 acres and is bounded by West Century Boulevard on the north, South Prairie Avenue on the west. South Doty Avenue on the east, and an imaginary straight line extending east from West 103rd Street to South Doty Avenue to the south. The Project Site includes three additional areas: the West Parking Garage Site on an approximately 5-acre site bounded by West Century Boulevard to the north, hotel and residential uses to the west, South Prairie Avenue to the east, and West 102nd Street to the south: the East Transportation and Hotel Site on an approximately 5-acre site bounded by West Century Boulevard to the north, industrial and commercial uses to the east and west, and West 102nd Street to the south; and the Well Relocation Site on an approximately 0.2-acre parcel located at 3812 West 102nd Street, surrounded by vacant land to the west and south and bounded by residential uses to the east. The Project Site is located immediately to the south of the Hollywood Park Specific Plan (HPSP) area. The Project Site is depicted on the map attached to this Notice of Determination.

#### Inglewood Basketball and Entertainment Center (IBEC) SCH No.: 2018021056 PROJECT LOCATION MAP