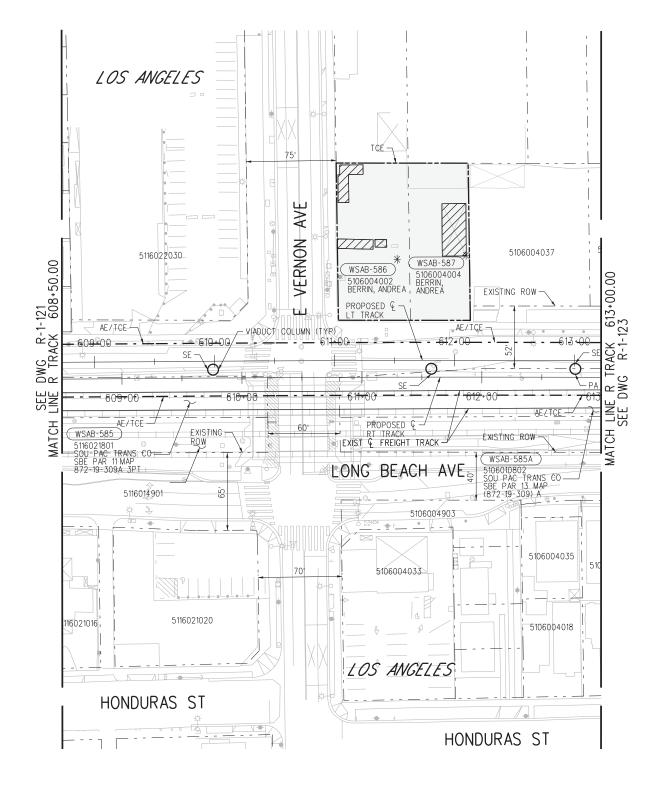

# RIGHT-OF-WAY LEGEND AFFECTED STRUCTURE Proposed (FULL[\* OR FA] OR PARTIAL [PA]) ROW Property Line ----- Permanent Subsurface Easement (SSE) — Permanent Surface Easement (SE) ---- Permanent Aerial Easement (AE) Construction Staging Site ---- Temporary Construction Easement (TCE) — -- Existing ROW (Property Line) Proposed Station Location