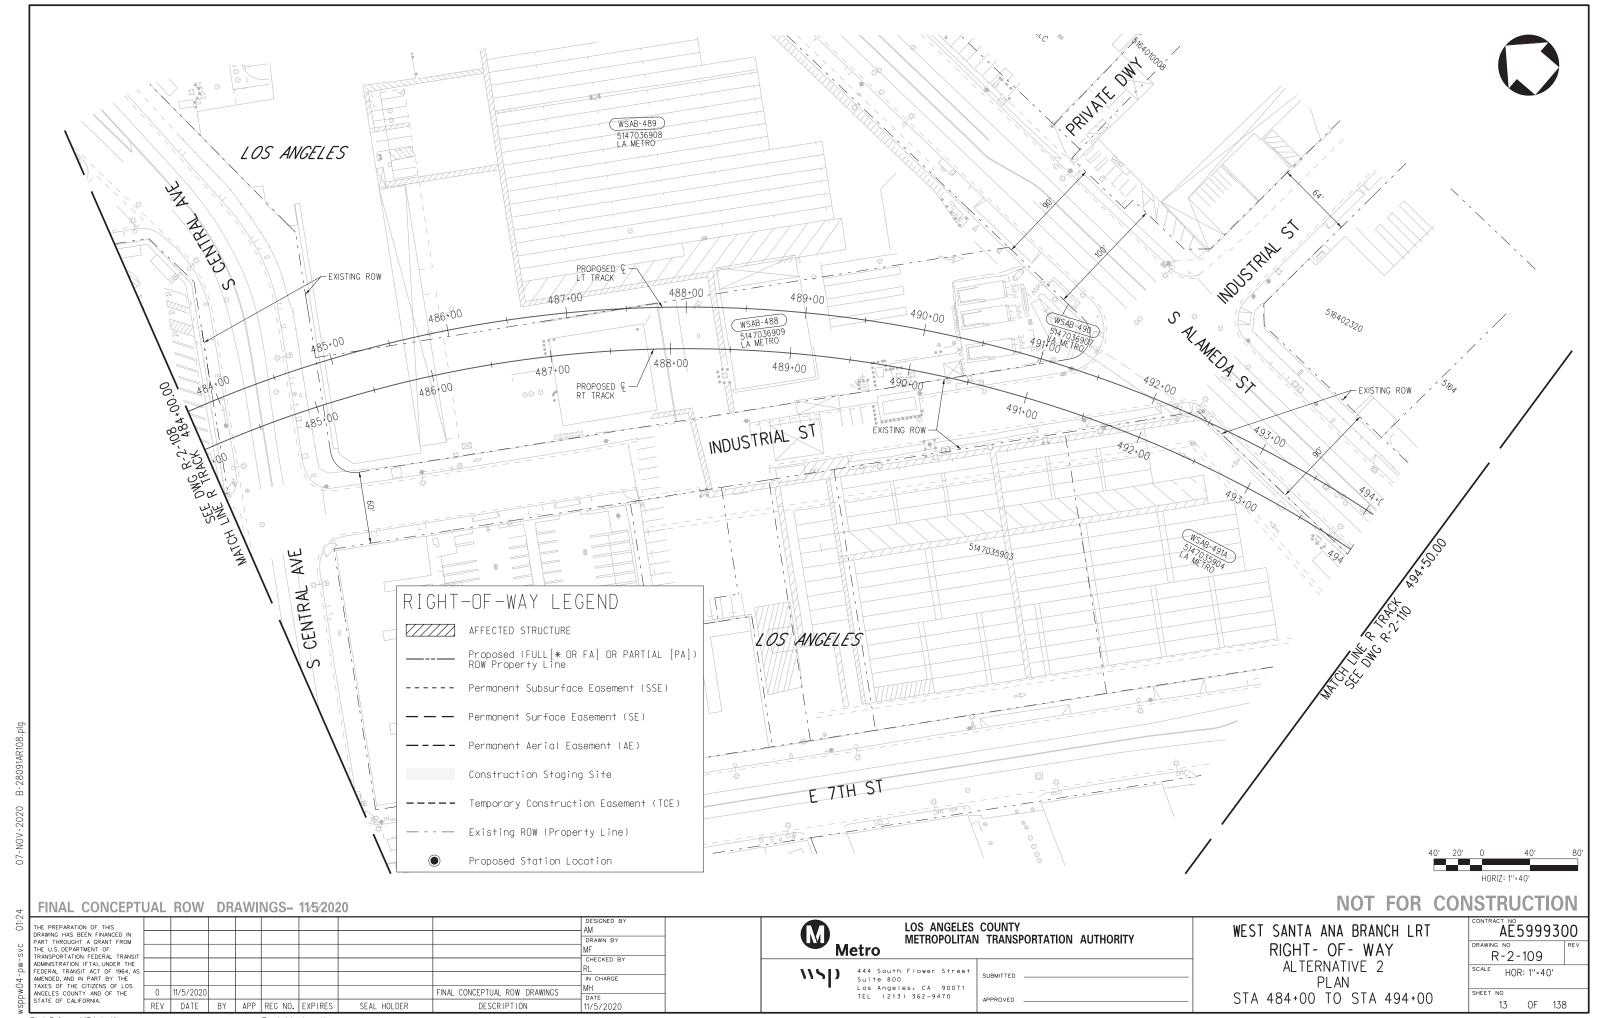

# RIGHT-OF-WAY LEGEND AFFECTED STRUCTURE Proposed (FULL[\* OR FA] OR PARTIAL [PA]) ROW Property Line ----- Permanent Subsurface Easement (SSE) — Permanent Surface Easement (SE) ---- Permanent Aerial Easement (AE) Construction Staging Site ---- Temporary Construction Easement (TCE) — -- Existing ROW (Property Line) Proposed Station Location