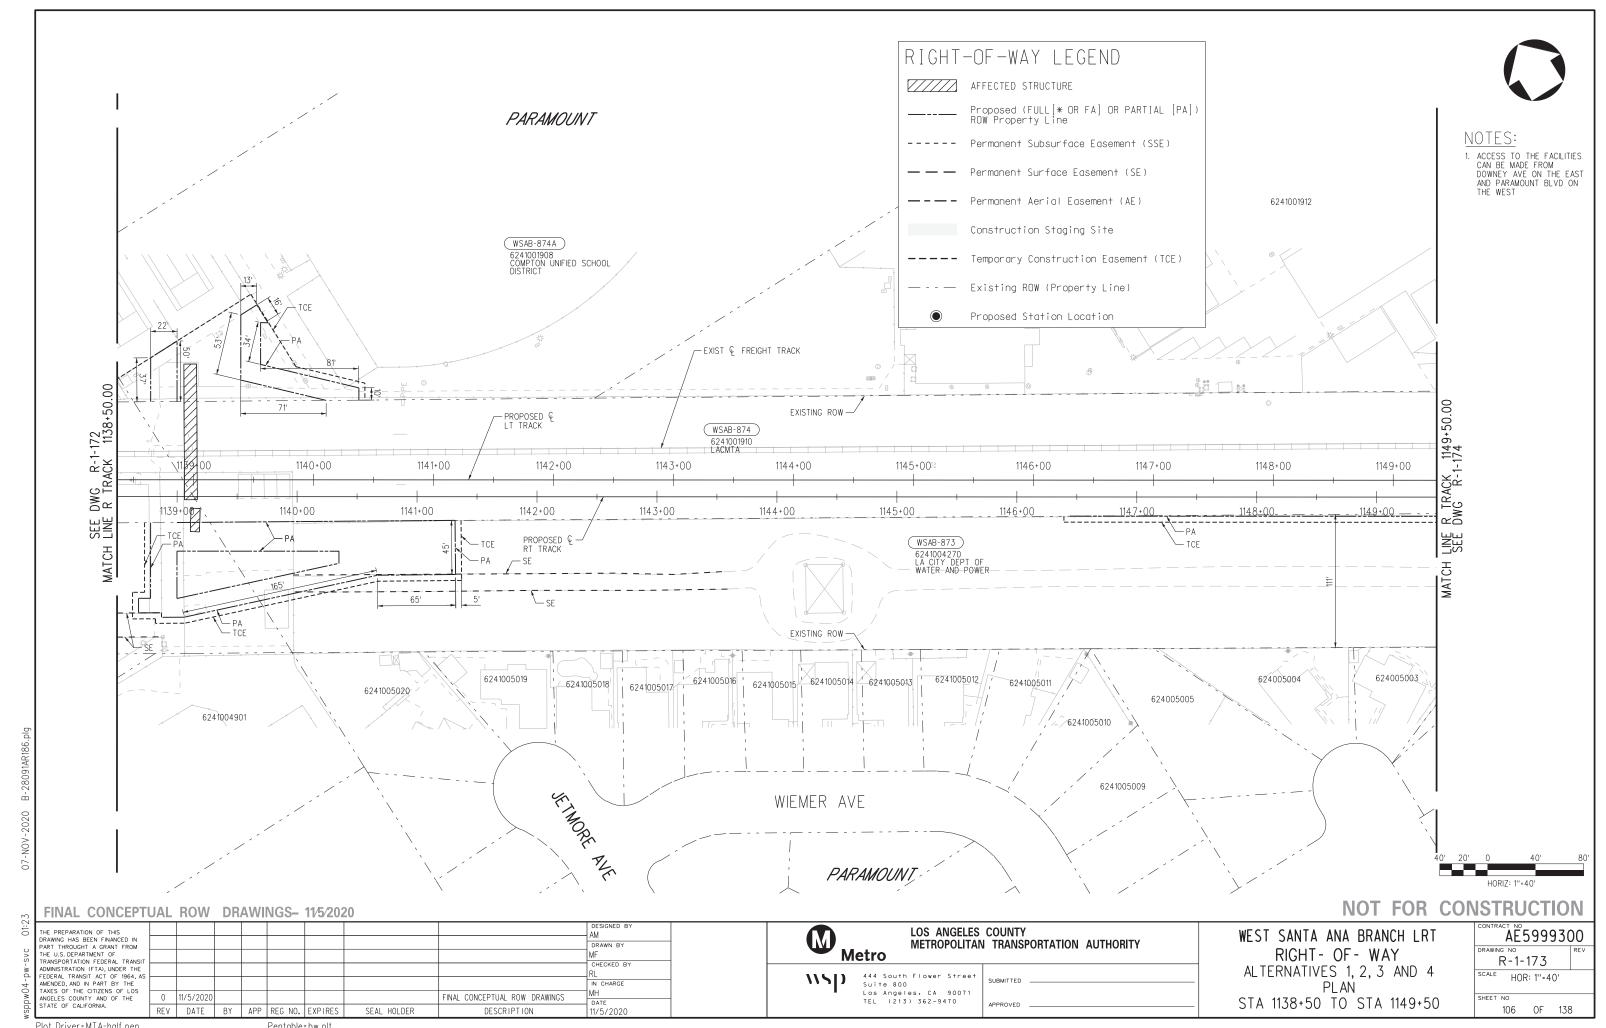

# RIGHT-OF-WAY LEGEND AFFECTED STRUCTURE Proposed (FULL[\* OR FA] OR PARTIAL [PA]) ROW Property Line ----- Permanent Subsurface Easement (SSE) — Permanent Surface Easement (SE) ---- Permanent Aerial Easement (AE) Construction Staging Site ---- Temporary Construction Easement (TCE) — -- Existing ROW (Property Line) Proposed Station Location