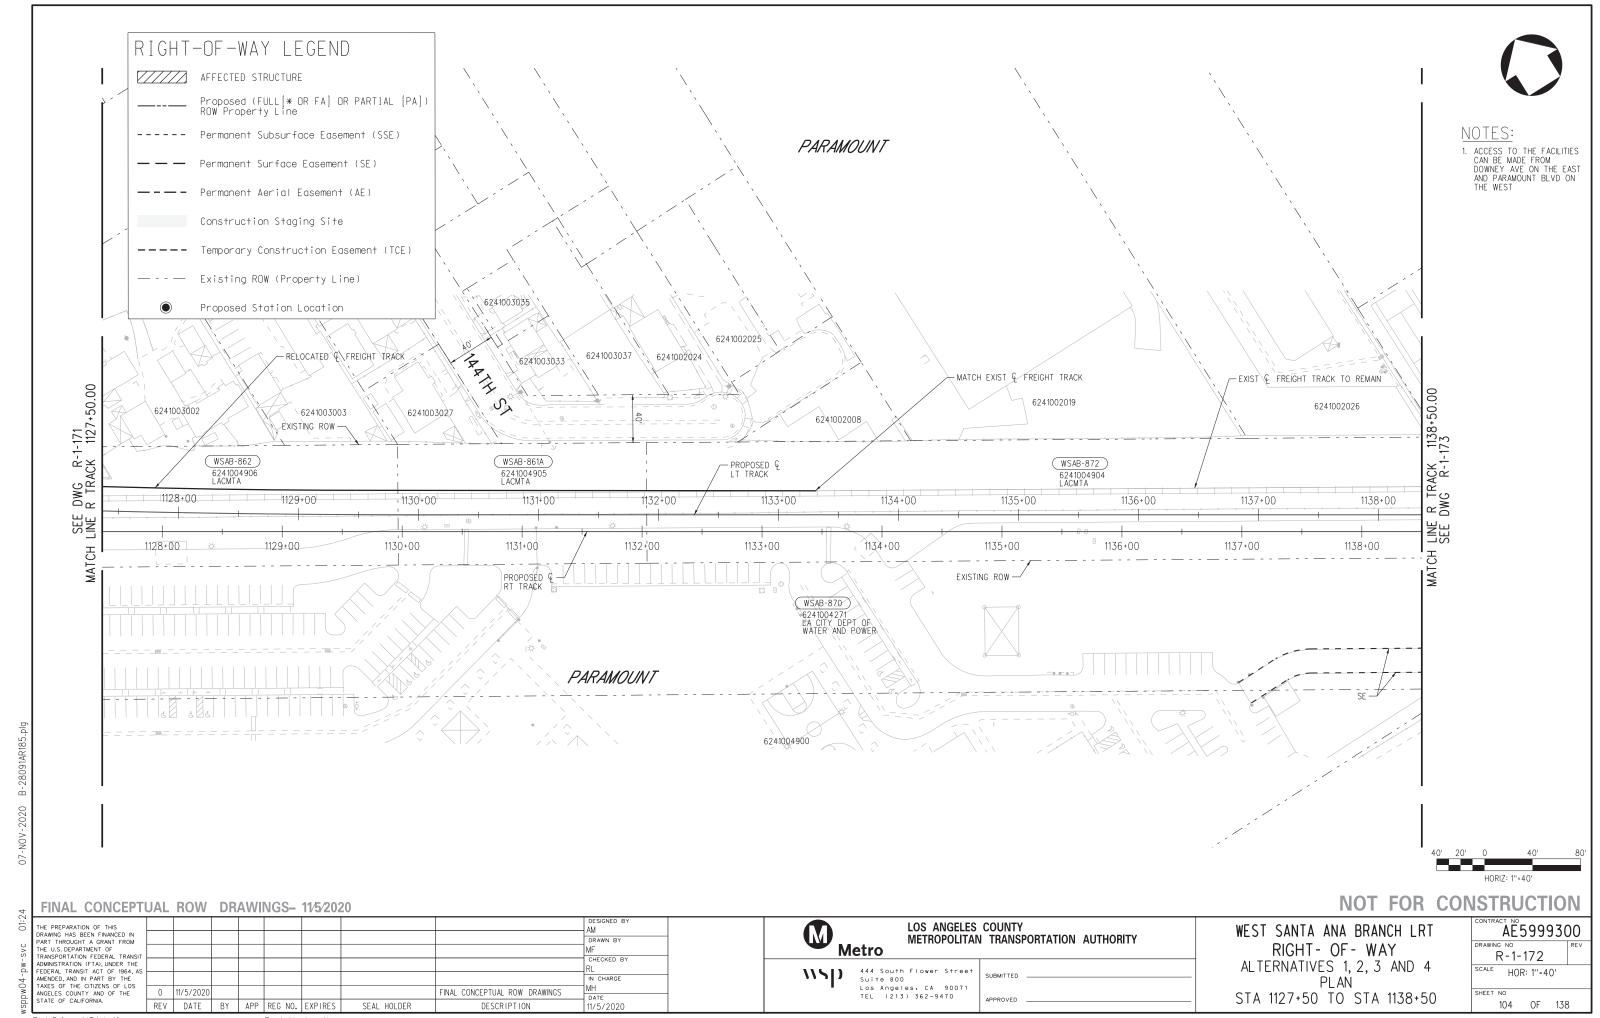

# RIGHT-OF-WAY LEGEND AFFECTED STRUCTURE Proposed (FULL[\* OR FA] OR PARTIAL [PA]) ROW Property Line ----- Permanent Subsurface Easement (SSE) — Permanent Surface Easement (SE) ---- Permanent Aerial Easement (AE) Construction Staging Site ---- Temporary Construction Easement (TCE) — -- Existing ROW (Property Line) Proposed Station Location