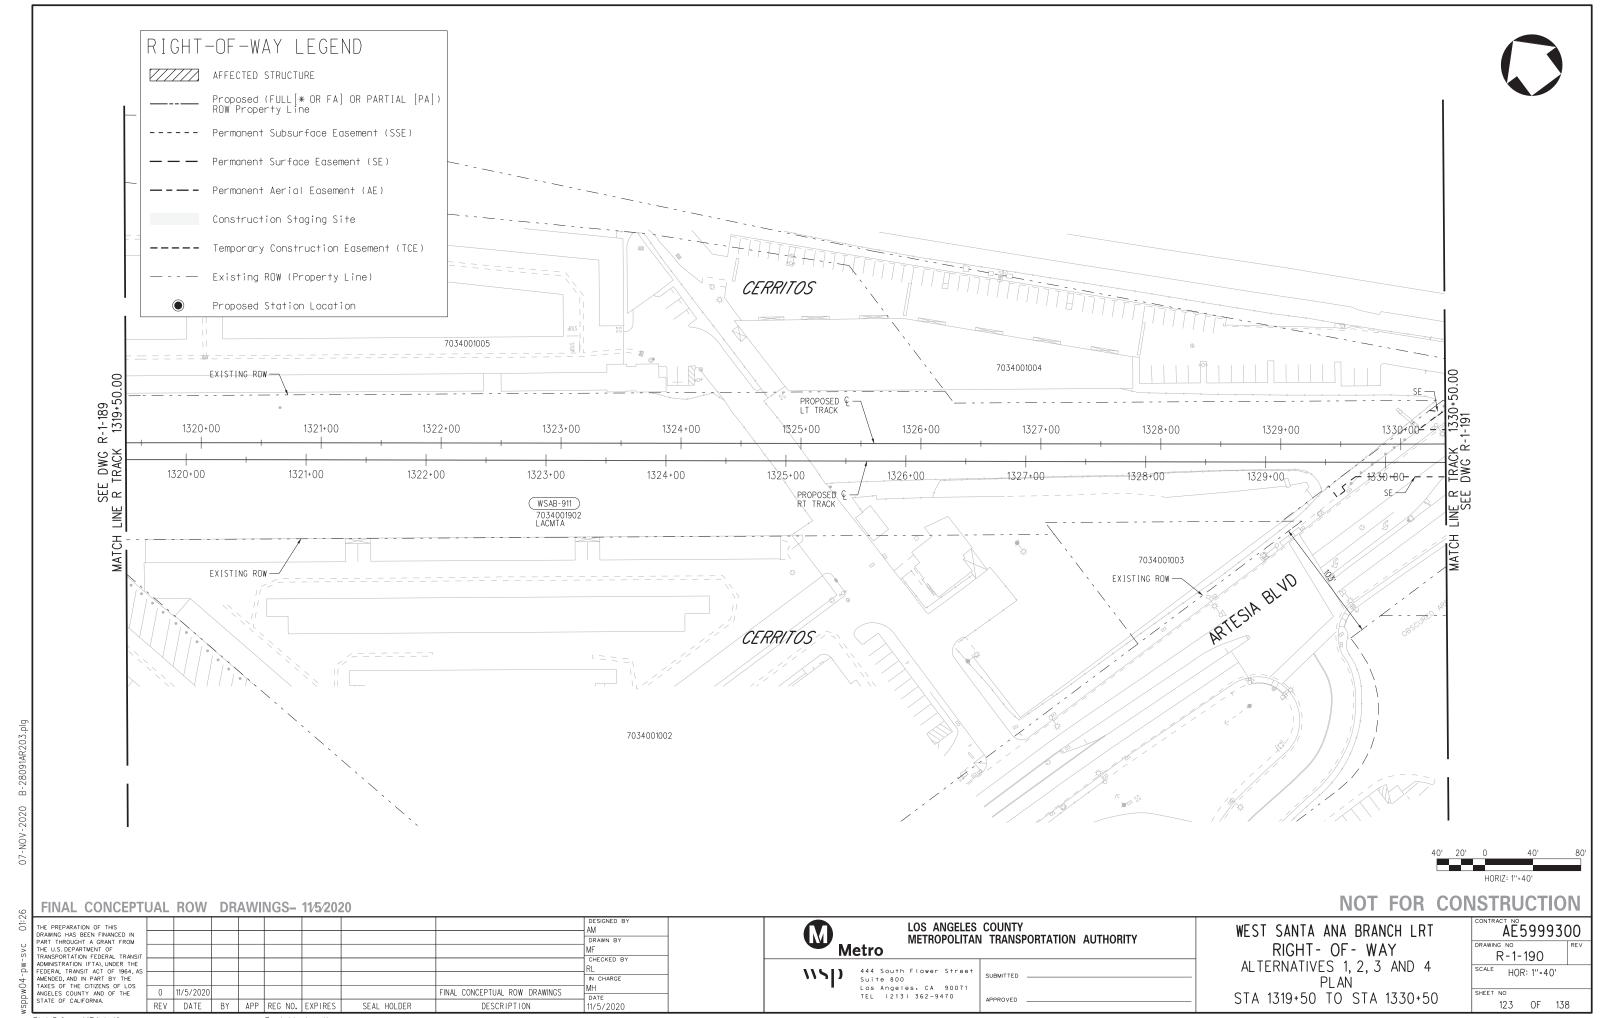

# RIGHT-OF-WAY LEGEND AFFECTED STRUCTURE Proposed (FULL[\* OR FA] OR PARTIAL [PA]) ROW Property Line ----- Permanent Subsurface Easement (SSE) — Permanent Surface Easement (SE) ---- Permanent Aerial Easement (AE) Construction Staging Site ---- Temporary Construction Easement (TCE) — -- Existing ROW (Property Line) Proposed Station Location

#### GENERAL NOTES

- 1. PARCEL INFORMATION AND BOUNDARIES NEED FIELD SURVEY VERIFICATION AND ARE THEREFORE APPROXIMATE. IMPACTED AREAS QUANTITIES TO BE REFINED DURING
- 2. CURVE DATA AND CIRCULAR CURVES AT THE LIMITS OF ROW AND TABULAR CURVE DATA WILL BE FULLY DEFINED DURING A LATER STAGE OF DESIGN.
- PROPOSED FULL AND PARTIAL RIGHT-OF-WAY PROPERTY LINES ARE SHOW ON BOTH PUBLIC AND PRIVATELY- OWNED PARCELS. IN SOME LOCATIONS WHERE PROPOSED ROW LINES FALL CLOSE TO PARCEL BOUNDARIES RESULTANT THIN SLITHERS OUTSIDE THE REQUIRED LAND HAVE BEEN INCLUDED IN THE PROPOSED PROPERTY TAKE WHERE IS JUDGED TO OTHERWISE CREATE DIFFICULTIES IN FUTURE MAINTENANCE
- WHERE NECESSARY AERIAL EASEMENTS HAVE BEEN INDICATED ON PUBLIC AND PRIVATE RIGHTS-OF-WAY. EXACT BOUNDARIES WILL BE CONFIRMED AS THE DESIGN IS REFINED AT LATER STAGES OF DESIGN.
- WHERE PERMANENT SURFACE EASEMENTS (SE) ARE INDICATED FOR STRUCTURAL COLUMNS AND SIMILAR STRUCTURAL FEATURES THESE ARE INITIAL ASSUMED LOCATIONS BASED ON CONCEPTUAL DESIGN DEFINITION AND MAY REQUIRE RELOCATION AT LATER STAGE OF DESIGN REFINEMENT.
- EASEMENTS FOR UNDERGROUND TIE-BACKS IN EXISTING ADJACENT BUILDING STRUCTURES AND FOR ANY PROPOSED TIE-BACKS AND ROCK BOLTS FOR PROPOSED UNDERGROUND STRUCTURES AND TUNNELS ARE NOT YET DEFINED AND THESE WILL BE INCLUDED AT A LATER STAGE OF DESIGN.
- THE EXTENTS OF AFFECTED STRUCTURES ARE INITIALLY ESTIMATED BUT WILL BE CONFIRMED IN LATER PHASES OF DESIGN WHEN SURVEYS CAN ESTABLISH DETAILED IMPACTS ON EACH BUILDING AND NEEDS FOR ANY FULL OR PARTIAL TAKES OF THOSE
- 8. NO UTILITY EASEMENTS ARE SHOWN AT THIS STAGE OF DESIGN.
- 9. EXISTING VAULTS, FIRE ESCAPES, ACCESS POINTS, FOUNDATIONS, CANOPIES ETC IN BUILDINGS INCLUDING AROUND PROPOSED STATIONS AND TUNNELS HAVE NOT BEEN IDENTIFIED AT CONCEPTUAL DESIGN STAGE. SUCH FEATURES MAY NEED TREATMENTS SUCH AS REMOVAL, MODIFICATIONS OR RELOCATION THAT WILL BE
- 10. INITIAL ASSUMED VENTILATION EXHAUST AND INLET SHAFTS, AND EMERGENCY STAIRS/ACCESS POINTS FOR PROPOSED STATIONS AND UNDERGROUND STRUCTURES WILL NEED TO BE FINALIZED ONCE THE VENTILATION DESIGN PROCEEDS IN LATER
- 11. TEMPORARY CONSTRUCTION EASEMENTS SHOWN ARE INDICATIVE AND WILL BE CONFIRMED ONCE THE ACTUAL ADOPTED CONSTRUCTION METHODS AND WORK PLANS ARE
- 12. SEPARATE DRAWINGS DETAILING THE PROPOSED STREET VACATIONS TO BE DEVELOPED IN FUTURE DESIGN PHASE.
- 13. MRDC CIVIL REQUIREMENTS FOR RIGHT-OF-WAY HAVE BEEN FOLLOWED IN SETTING LAND REQUIREMENTS AND EASEMENTS FOR TUNNELS, UNDERGROUND STRCTURES AND
- 14. NO RIGHT-OF-WAY DELINEATION PROVIDED ON LACMTA PROPERTY. COORDINATION NEEDED WITH ALL MUNICIPALITIES AND OTHER PUBLIC AGENCIES ON NATURE AND
- 15. TEMPORARY CONSTRUCTION EASEMENTS NOT PROVIDED WITHIN EXISTING RAILROAD RIGHT-OF-WAY. EASEMENTS TO BE DETERMINED, AS NEEDED, DURING FUTURE PHASE
- 16. ANY NECESSARY RIGHT-OF-WAY TAKES WITHIN INDUSTRIAL PROPERTY FOR RE-ALIGNED SPUR TRACKS WILL BE DEVELOPED DURING A FUTURE DESIGN PHASE.
- 17. TEMPORARY CONSTRUCTION EASEMENTS FOR STREET IMPROVEMENTS NOT PROVIDED AND WILL BE DEVELOPED IN FUTURE DESIGN PHASES.
- 18. DELINEATION OF PARTIAL ACQUISITION AND SURFACE EASEMENTS WITHIN RAILROAD RIGHT-OF-WAY AT GRADE CROSSINGS TO BE REFINED IN A FUTURE DESIGN PHASE
- 19. PRIVATE PROPERTY TEMPORARY CONSTRUCTION EASEMENT AREAS ARE NOT INCLUDED IN THE DATA TABLE EXCEPT FOR CONSTRUCTION LAYDOWN AREAS.