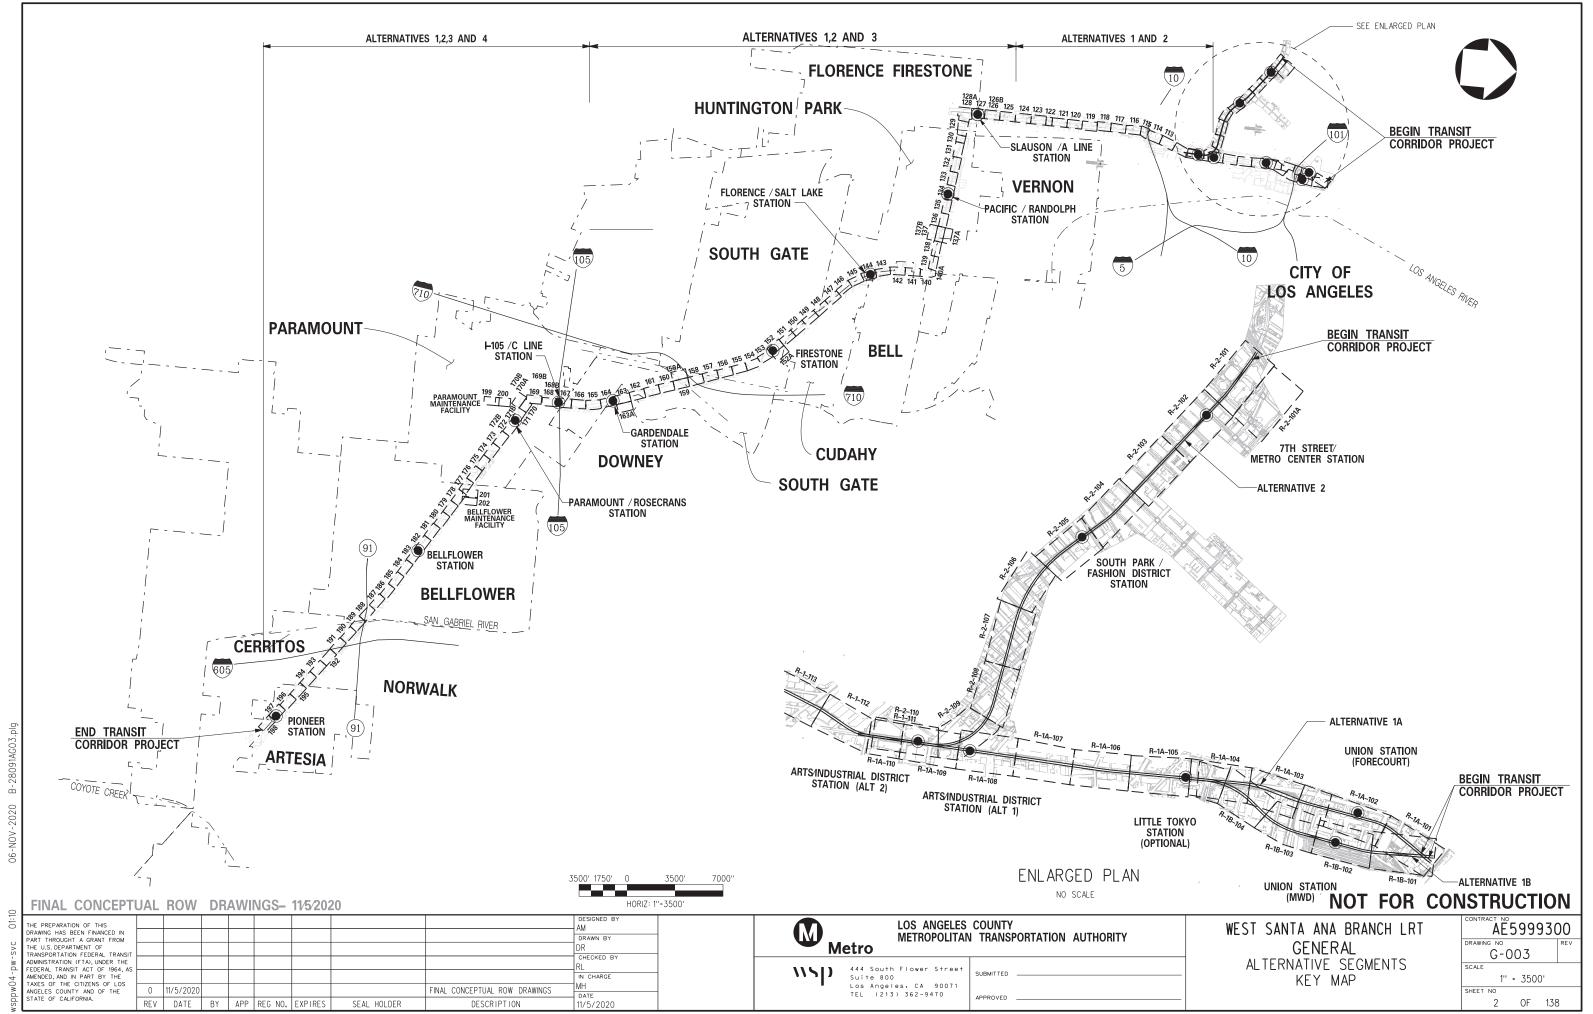

# West Santa Ana Branch Transit Corridor

Draft EIS/EIR Appendix B: Final Advanced Conceptual Alignment Design Part 3



NOT FOR CONSTRUCTION

# WEST SANTA ANA BRANCH TRANSIT CORRIDOR PROJECT

Los Angeles, CA 90071 TEL (213) 362-9470





OF 138

INDEX OF DRAWINGS

Plot Driver=MTA-half.pen

RFV

DATE

-90

Pentable=bw.plt

BY APP REG NO. EXPIRES

SEAL HOLDER

DESCRIPTION

11/5/2020



### LIST OF ABBREVIATIONS

AL T Alternative Antenna APPROX **Approximate** Aerial Easement **BDRY** Boundary BLDG Buildina

Clearance, center line

Fast ELEV Elevation EXIST Existing FULL Acquisition

LACMTA Los Angeles County Metropolitan Transportation Authority

LRT Light Rail Transit Left MED Median Min Minimum

MWD Metropolitan Water district

PΑ Partial Acquisition

PFD Pedestrian

R/W Existing Right-of-way RR Railroad

RT SE Surface Easement SSE Subsurface Easement

TYP

STA

TCE Temporary Construction Easement

Station, Stationing

Full Acquisition

#### GENERAL NOTES

- 1. PARCEL INFORMATION AND BOUNDARIES NEED FIELD SURVEY VERIFICATION AND ARE THEREFORE APPROXIMATE. IMPACTED AREAS QUANTITIES TO BE REFINED DURING
- 2. CURVE DATA AND CIRCULAR CURVES AT THE LIMITS OF ROW AND TABUL