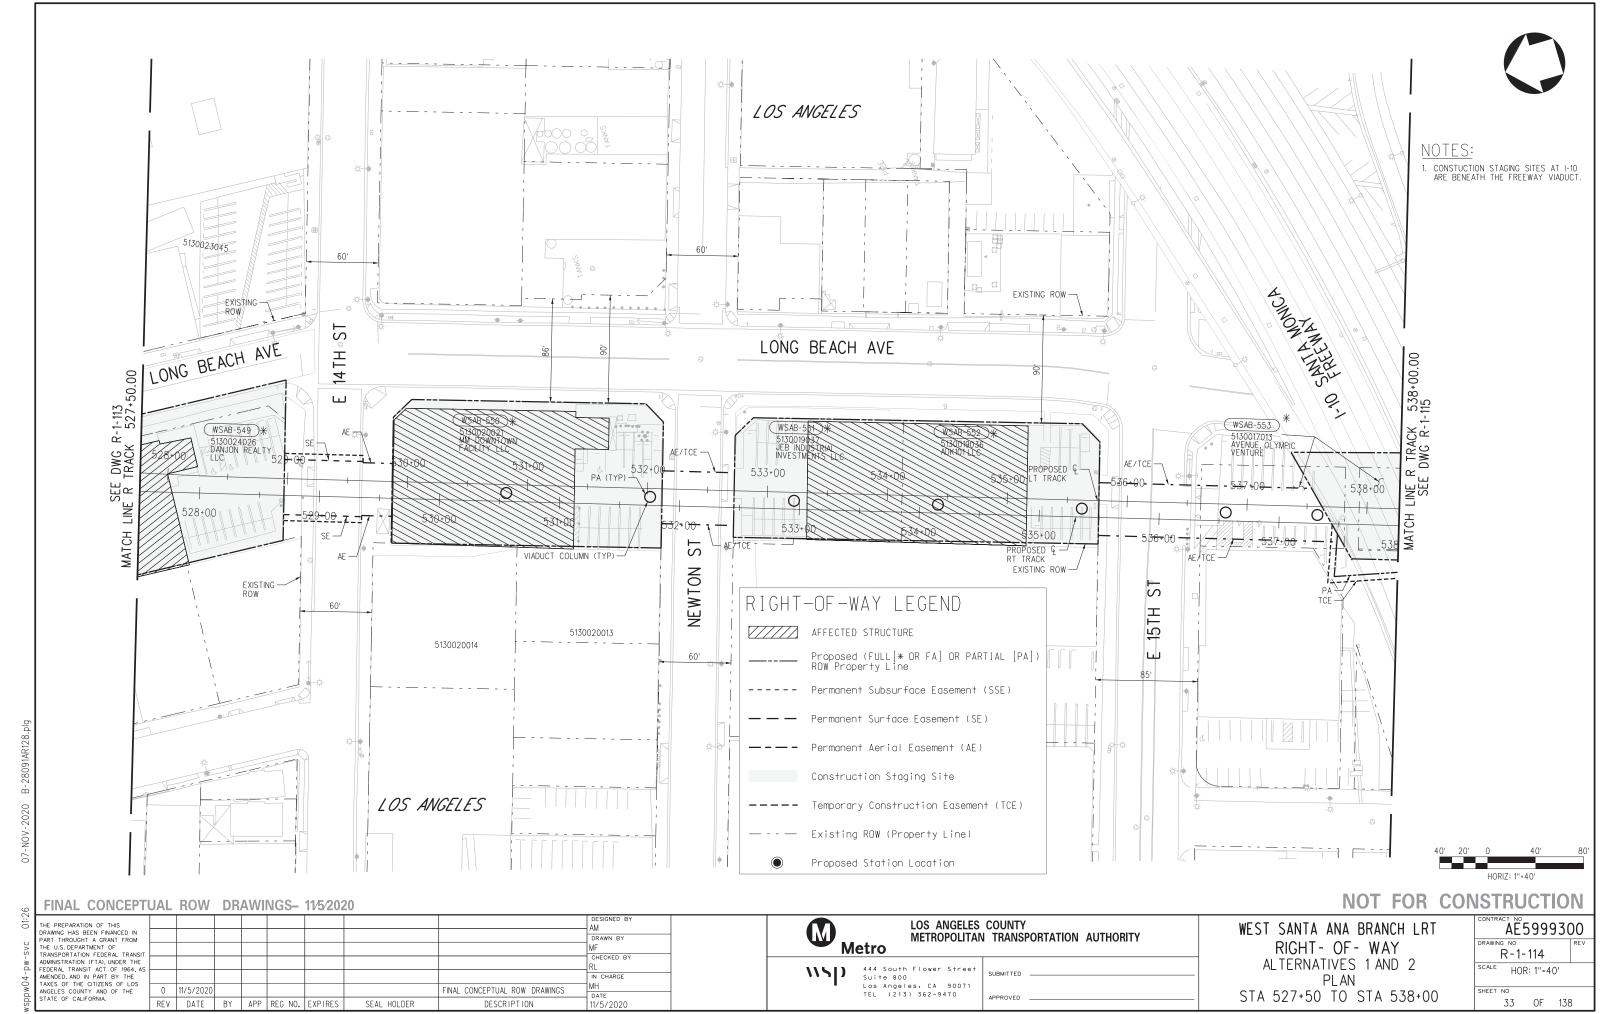

NOTES:

CONSTUCTION STAGING SITES AT I-10
 ARE BENEATH THE FREEWAY VIADUCT.

Metro

LOS ANGELES COUNTY METROPOLITAN TRANSPORTATION AUTHORITY

444 South Flower Street
Suite 800
Los Angeles, CA 90071
TEL (213) 362-9470

WEST SANTA ANA BRANCH LRT RIGHT- OF- WAY ALTERNATIVES 1, 2 AND 3 PLAN

R-1-128A SCALE HOR: 1"=40"

49 OF 138

Plot Driver=MTA-half.pen

RIGHT-OF-WAY LEGEND AFFECTED STRUCTURE Proposed (FULL[\* OR FA] OR PARTIAL [PA])
ROW Property Line Permanent Subsurface Easement (SSE) Permanent Surface Easement (SE) Permanent Aerial Easement (AE) Construction Staging Site Temporary Construction Easement (TCE) Existing ROW (Property Line)