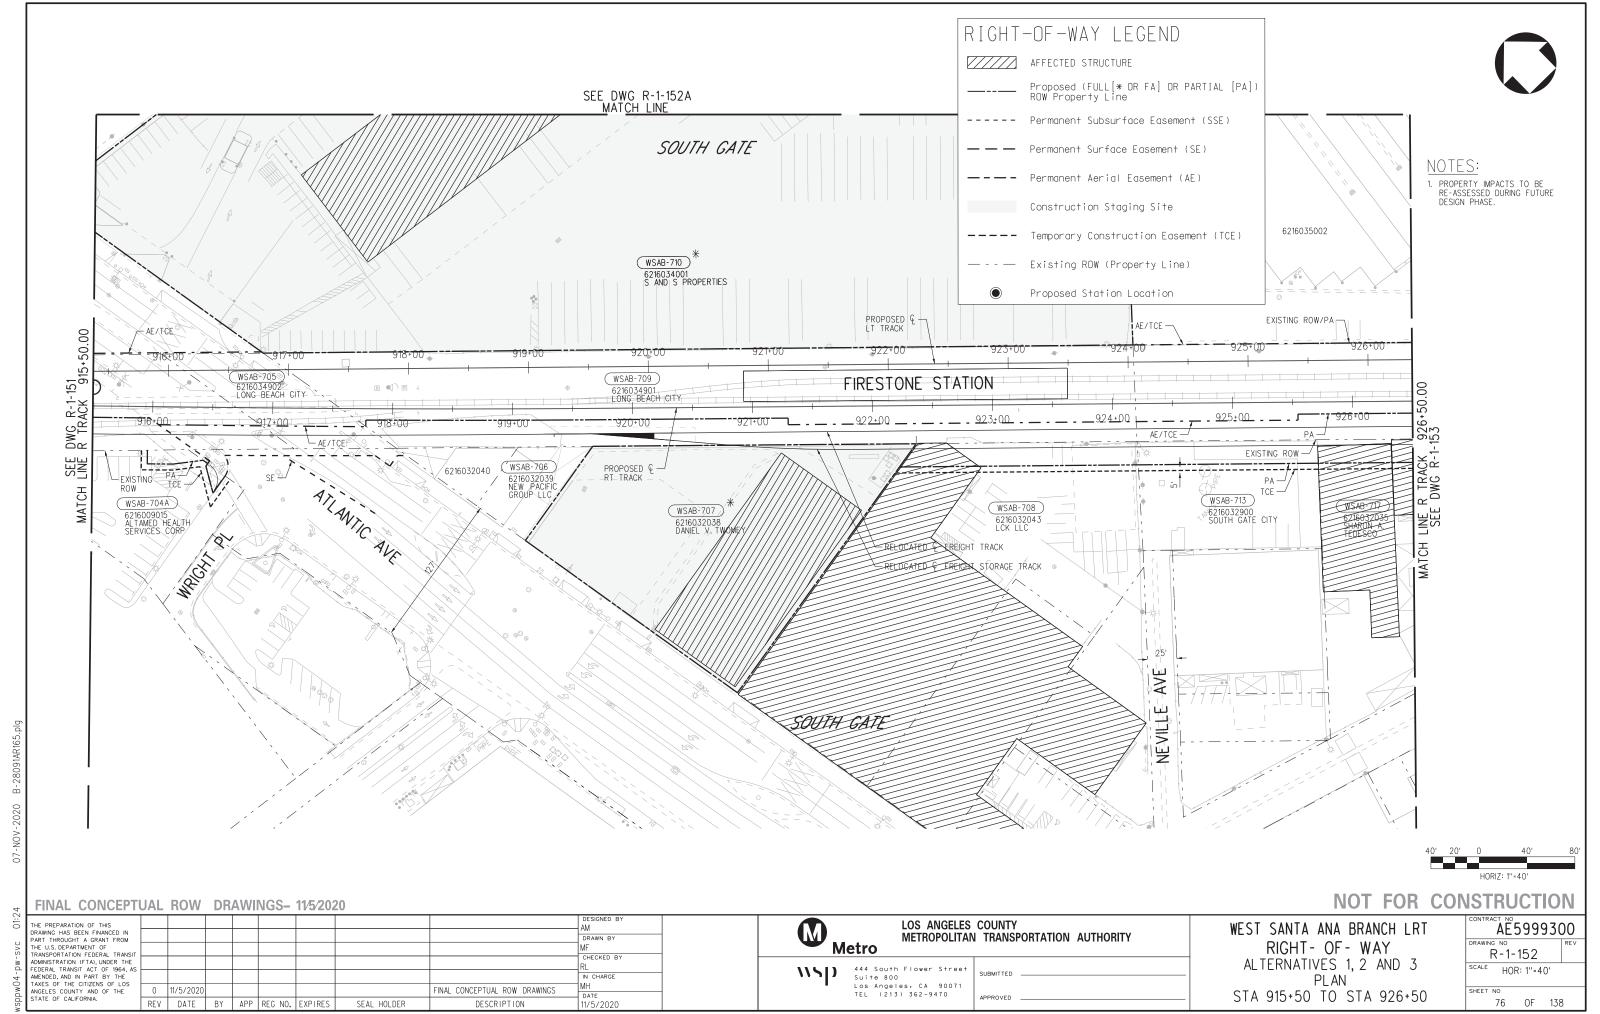

# RIGHT-OF-WAY LEGEND AFFECTED STRUCTURE Proposed (FULL[\* OR FA] OR PARTIAL [PA]) ROW Property Line ----- Permanent Subsurface Easement (SSE) — Permanent Surface Easement (SE) ---- Permanent Aerial Easement (AE) Construction Staging Site ---- Temporary Construction Easement (TCE) — -- Existing ROW (Property Line) Proposed Station Location