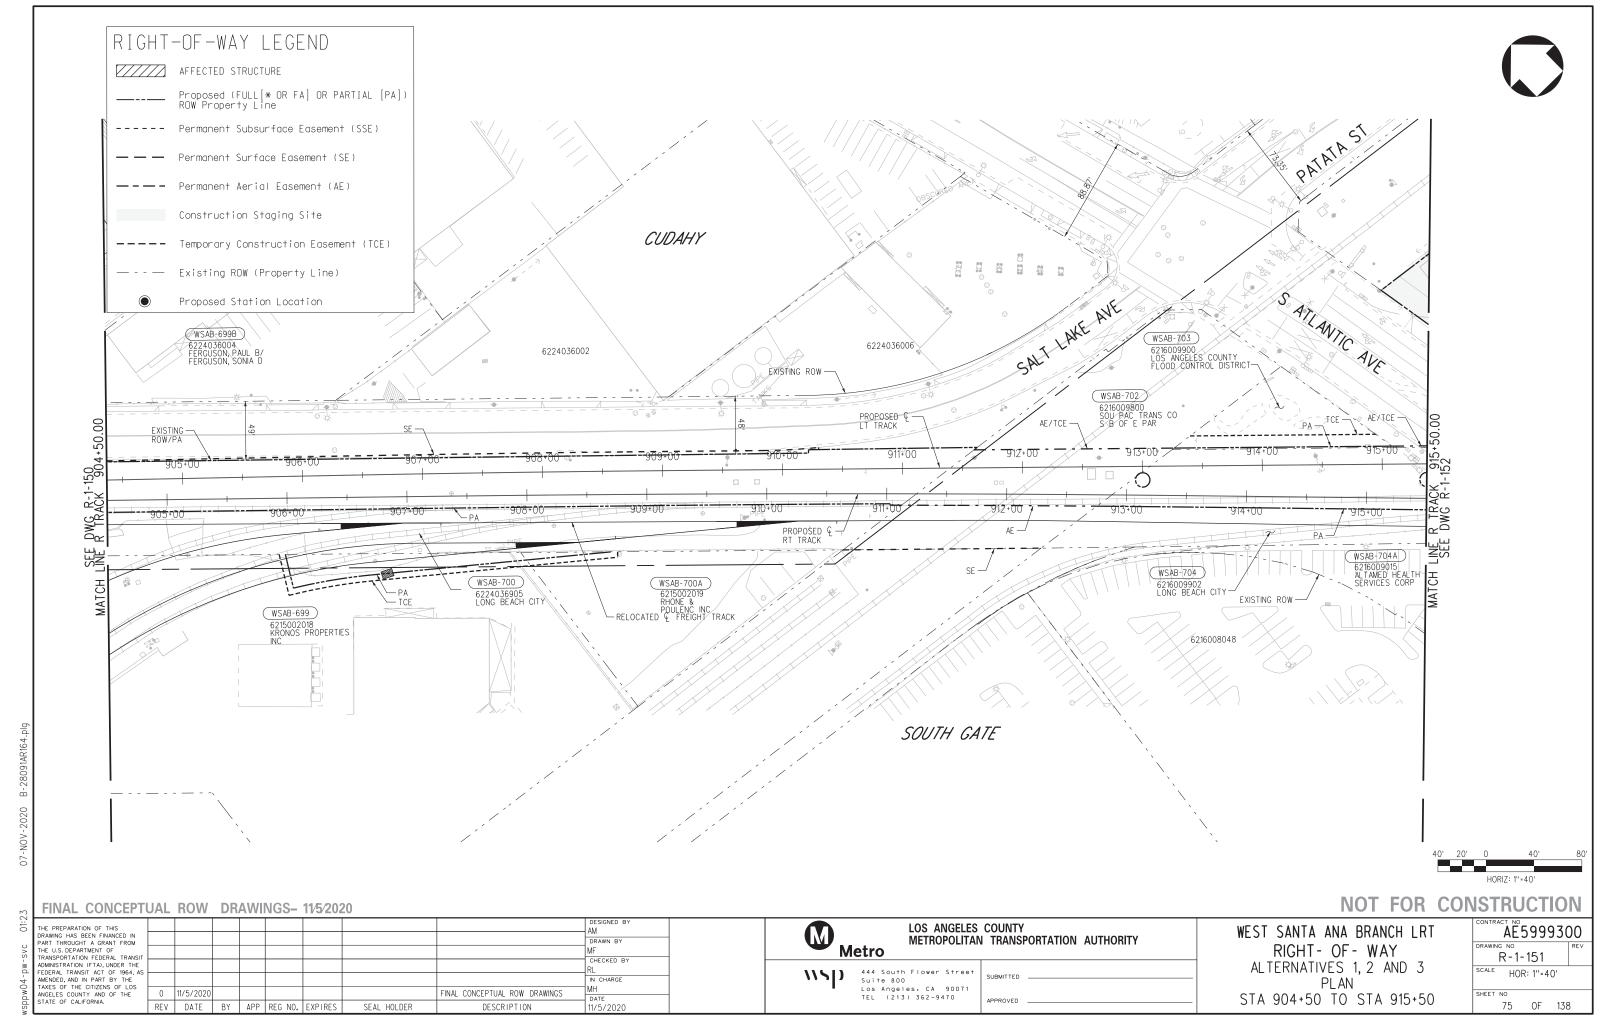

# RIGHT-OF-WAY LEGEND AFFECTED STRUCTURE Proposed (FULL[\* OR FA] OR PARTIAL [PA]) ROW Property Line ----- Permanent Subsurface Easement (SSE) — Permanent Surface Easement (SE) ---- Permanent Aerial Easement (AE) Construction Staging Site ---- Temporary Construction Easement (TCE) — -- Existing ROW (Property Line) Proposed Station Location