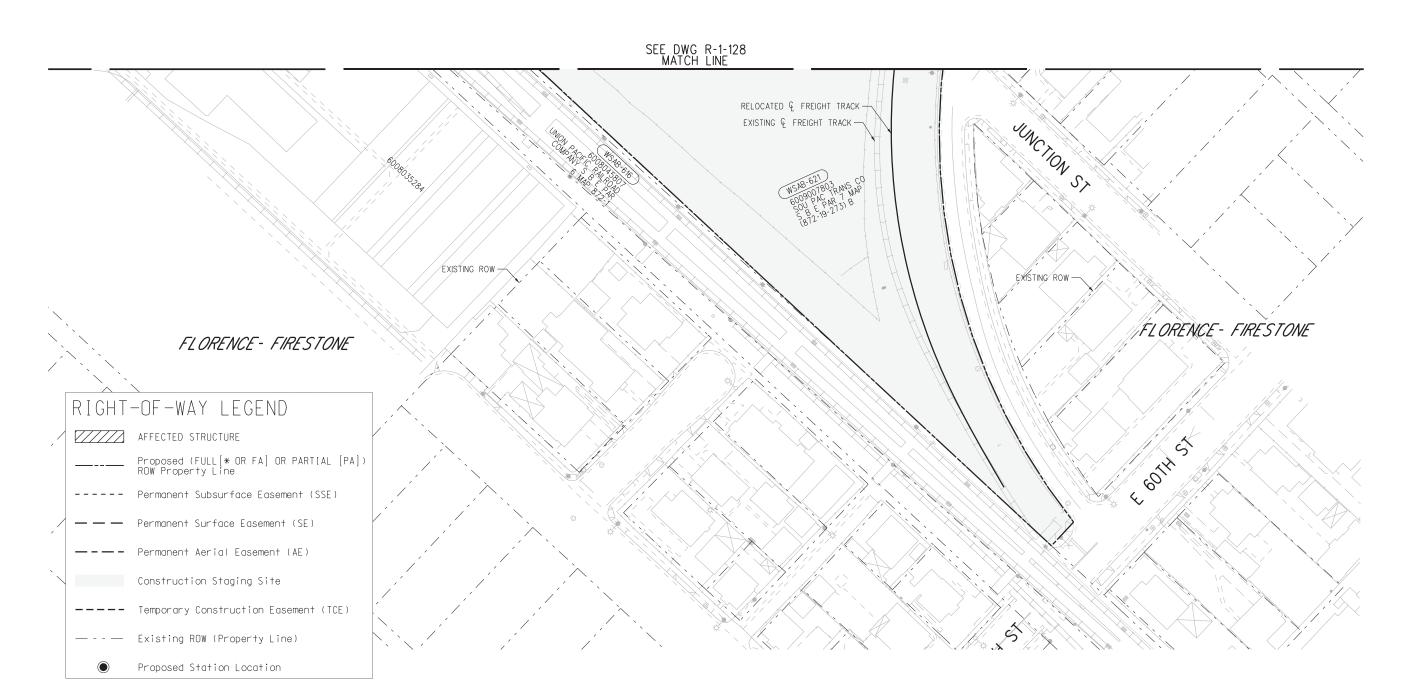

# RIGHT-OF-WAY LEGEND AFFECTED STRUCTURE Proposed (FULL[\* OR FA] OR PARTIAL [PA]) ROW Property Line ----- Permanent Subsurface Easement (SSE) — Permanent Surface Easement (SE) ---- Permanent Aerial Easement (AE) Construction Staging Site ---- Temporary Construction Easement (TCE) — -- Existing ROW (Property Line) Proposed Station Location