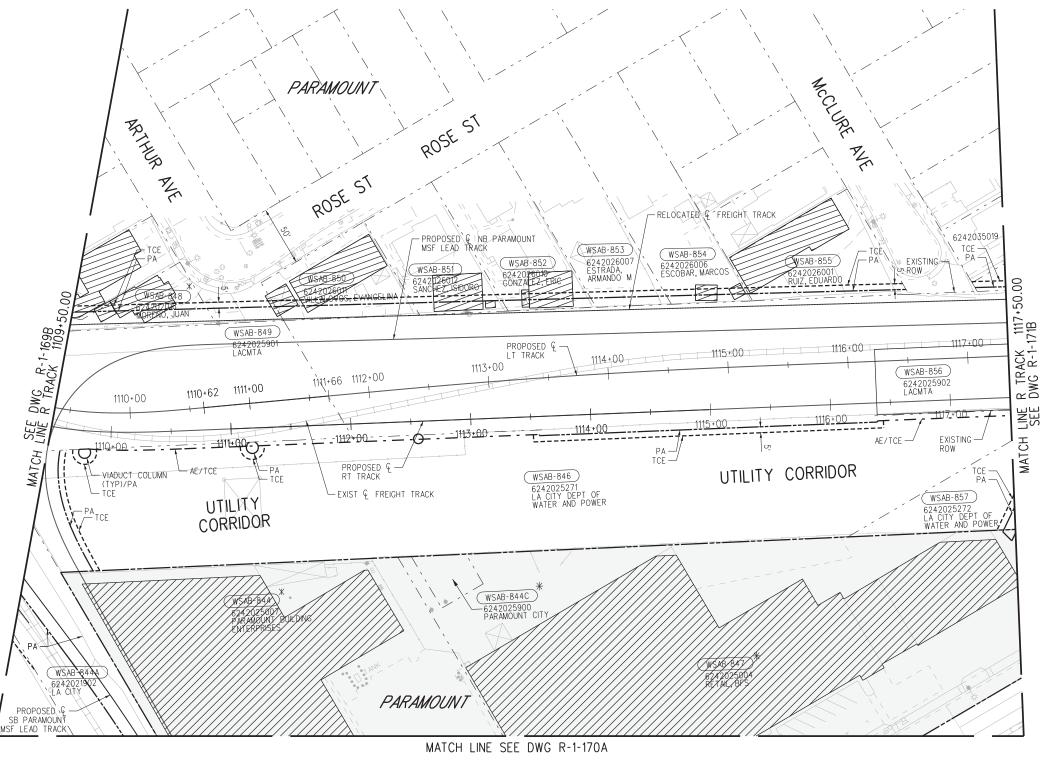

SEAL HOLDER

**Metro** 

LOS ANGELES COUNTY METROPOLITAN TRANSPORTATION AUTHORITY

444 South Flower Street Suite 800 Los Angeles, CA 90071 TEL (213) 362-9470 115[)

WEST SANTA ANA BRANCH LRT RIGHT- OF- WAY ALTERNATIVES 1, 2, 3 AND 4 PLAN STA 1109+50 TO STA 1117+50

ÄE5999300 R-1-170 SCALE HOR: 1"=40"

99 OF 138

Plot Driver=MTA-half.pen

Pentable=bw.plt

100 OF 138

CHECKED BY

IN CHARGE

DATE 11/5/2020