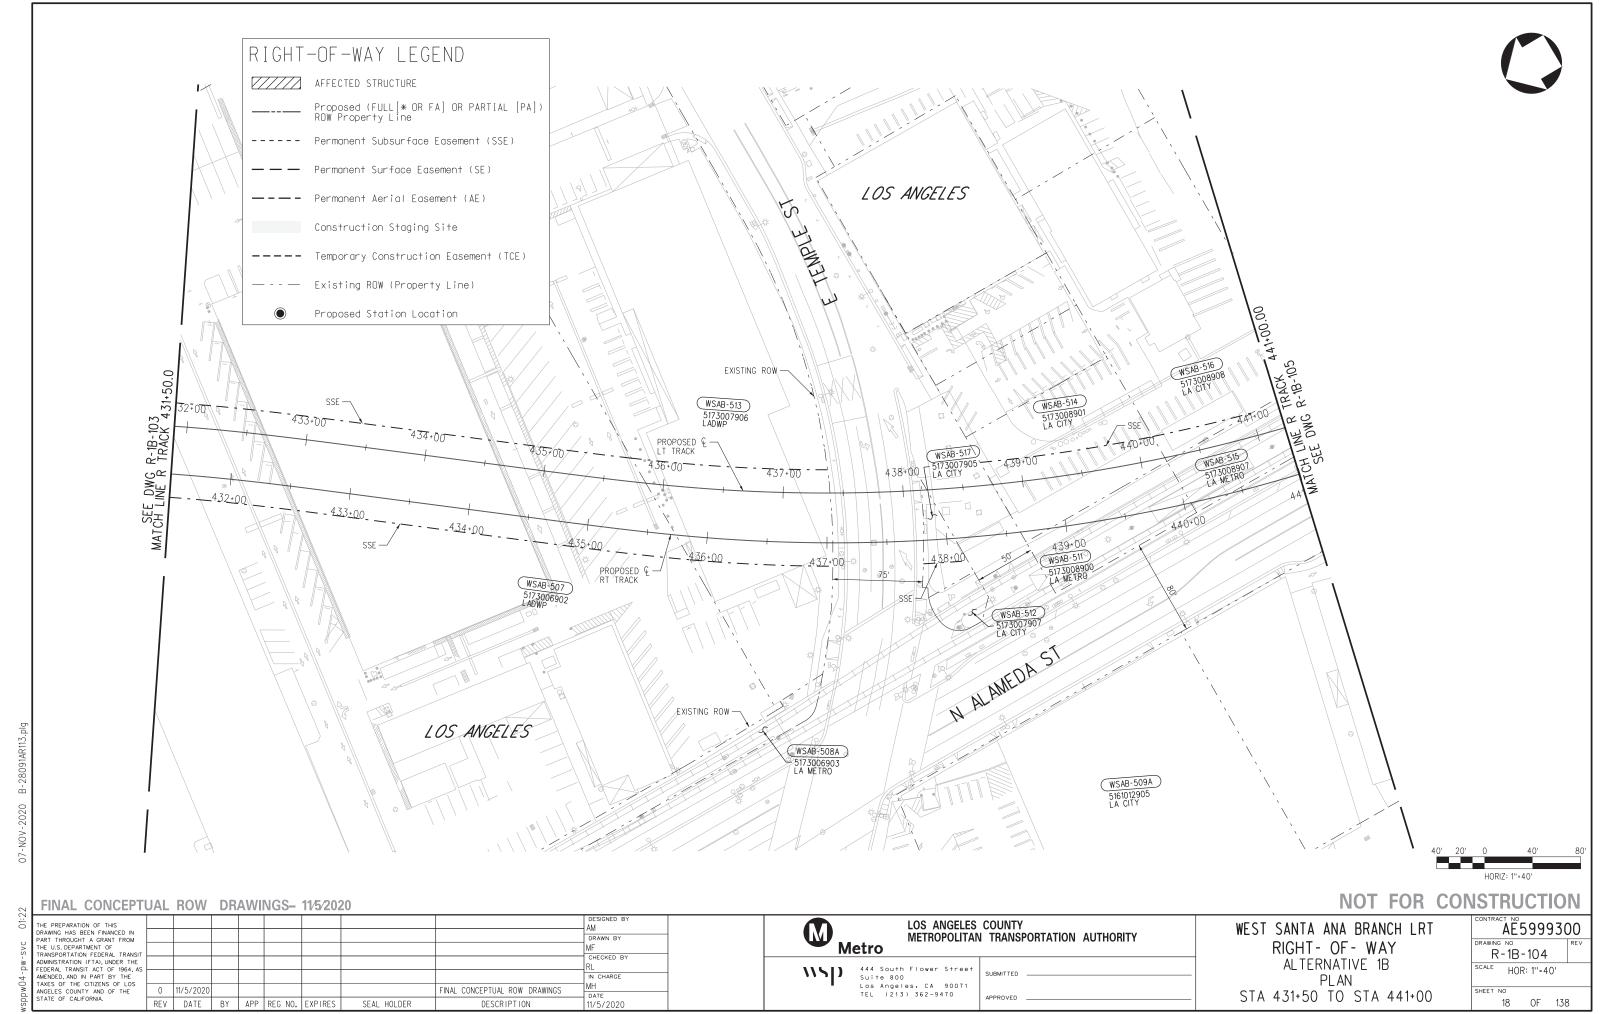

# RIGHT-OF-WAY LEGEND AFFECTED STRUCTURE Proposed (FULL[\* OR FA] OR PARTIAL [PA]) ROW Property Line ----- Permanent Subsurface Easement (SSE) — Permanent Surface Easement (SE) ---- Permanent Aerial Easement (AE) Construction Staging Site ---- Temporary Construction Easement (TCE) — -- Existing ROW (Property Line) Proposed Station Location