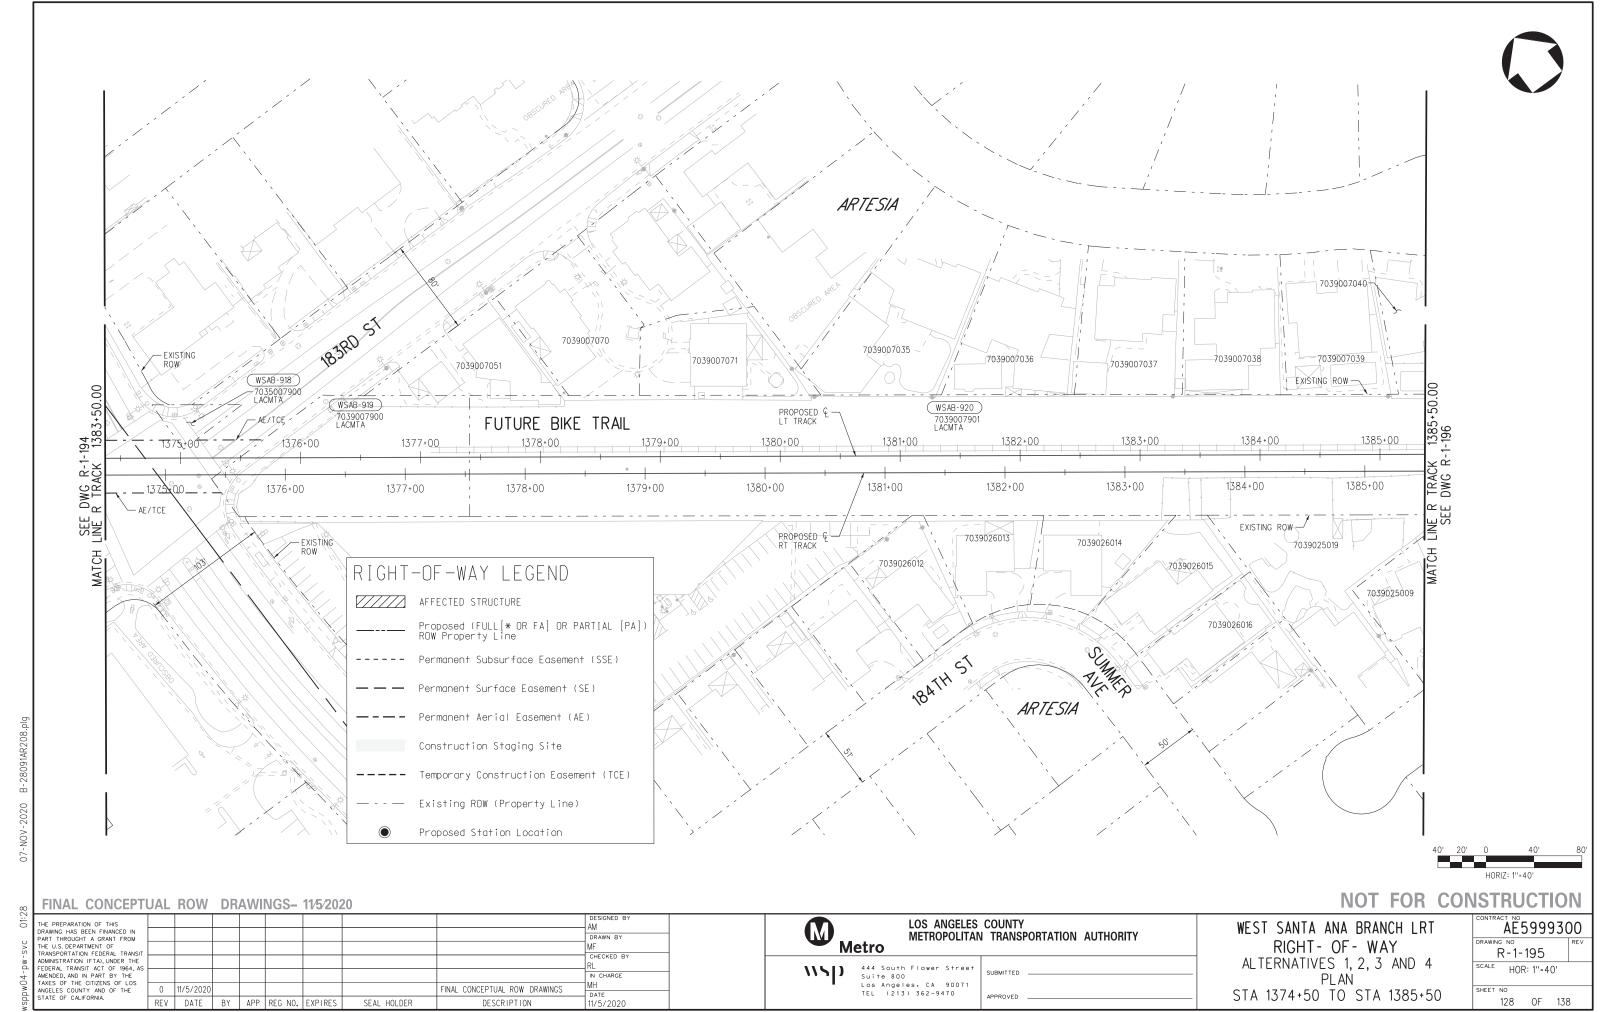

# RIGHT-OF-WAY LEGEND AFFECTED STRUCTURE Proposed (FULL[\* OR FA] OR PARTIAL [PA]) ROW Property Line ----- Permanent Subsurface Easement (SSE) — Permanent Surface Easement (SE) ---- Permanent Aerial Easement (AE) Construction Staging Site ---- Temporary Construction Easement (TCE) — -- Existing ROW (Property Line) Proposed Station Location