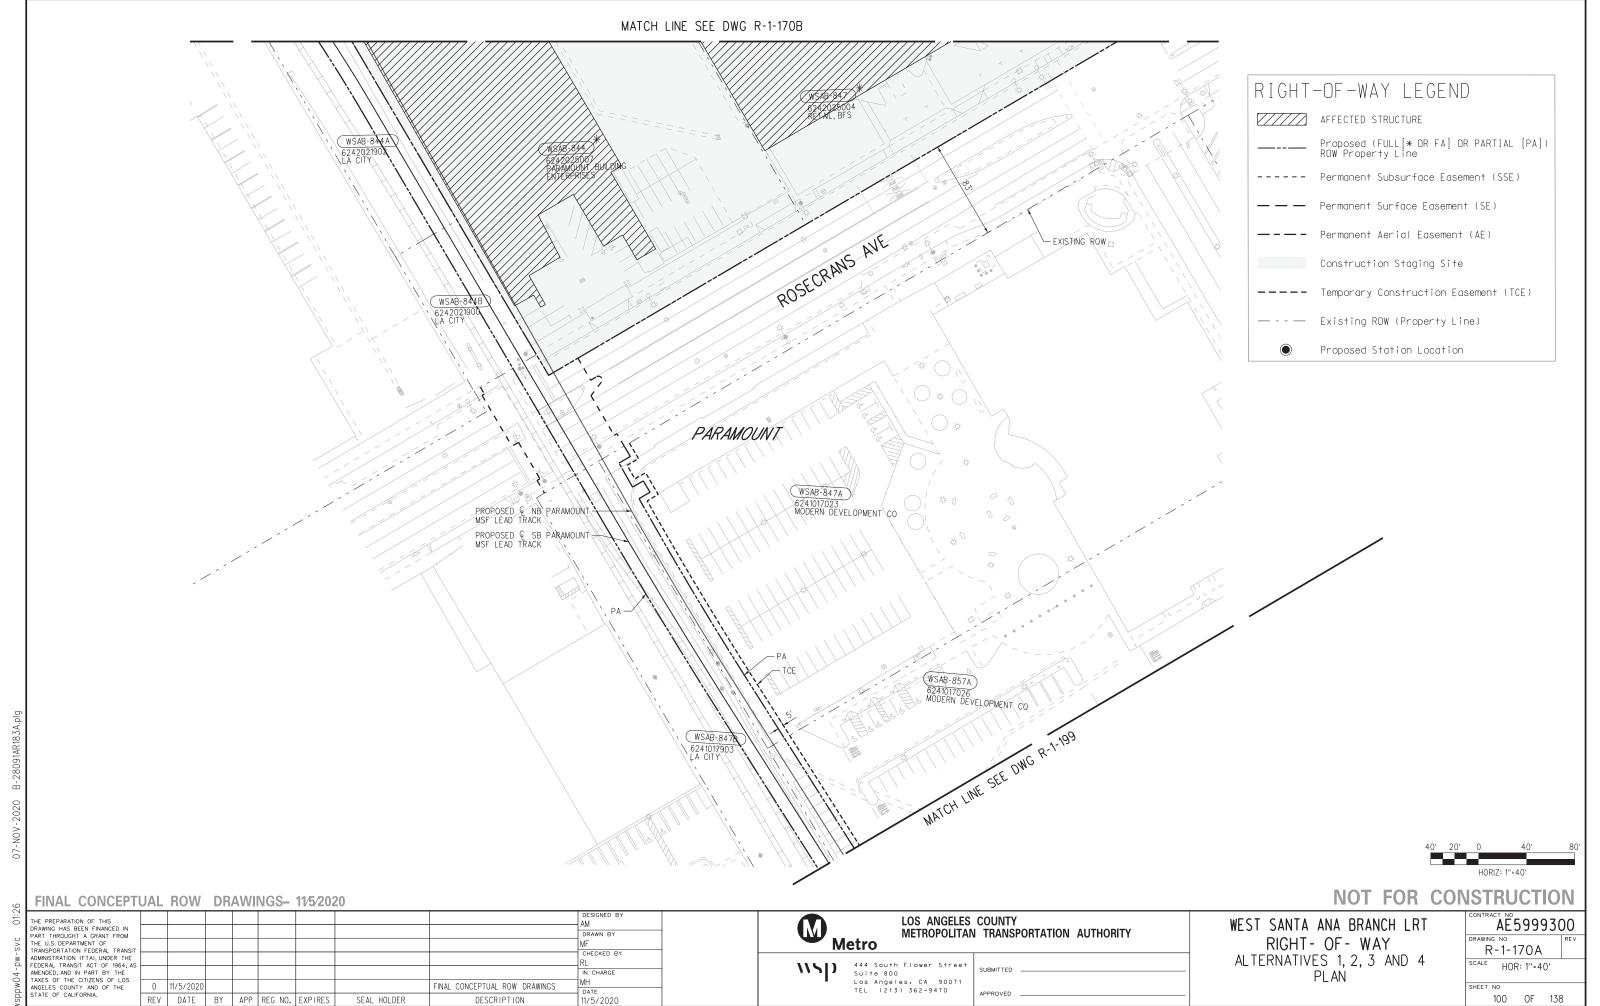

## NOT FOR CONSTRUCTION

FINAL CONCEPTUAL ROW DRAWINGS- 11/5/2020 THE PREPARATION OF THIS DRAWING HAS BEEN FINANCED IN PART THROUGHT A GRANT FROM THE U.S. DEPARTMENT OF TRANSPORTATION FEDERAL TRANSIT ACT OF 1964, AS AMENDED, AND IN PART BY THE TAXES OF THE CITIZENS OF LOS STATE OF CALIFORNIA OF THE STATE OF CALIFORNIA CHECKED BY IN CHARGE FINAL CONCEPTUAL ROW DRAWINGS DATE 11/5/2020

SEAL HOLDER

**Metro** 

LOS ANGELES COUNTY METROPOLITAN TRANSPORTATION AUTHORITY

444 South Flower Street Suite 800 Los Angeles, CA 90071 TEL (213) 362-9470 115[)

WEST SANTA ANA BRANCH LRT RIGHT- OF- WAY ALTERNATIVES 1, 2, 3 AND 4 PLAN STA 1109+50 TO STA 1117+50

ÄE5999300 R-1-170 SCALE HOR: 1"=40"

99 OF 138

Plot Driver=MTA-half.pen

Pentable=bw.plt

100 OF 138

CHECKED BY

IN CHARGE

DATE 11/5/2020

FINAL CONCEPTUAL ROW DRAWINGS

LOS ANGELES COUNTY

**Metro** 

115[)

444 South Flower Street Suite 800 Los Angeles, CA 90071 TEL (213) 362-9470

METROPOLITAN TRANSPORTATION AUTHORITY

RIGHT-OF-WAY LEGEND AFFECTED STRUCTURE Proposed (FULL[\* OR FA] OR PARTIAL [PA])
ROW Property Line Permanent Subsurface Easement (SSE) Permanent Surface Easement (SE) Permanent Aerial Easement (AE) Construction Staging Site -- Temporary Construction Easement (TCE) Existing ROW (Property Line) Proposed Station Location