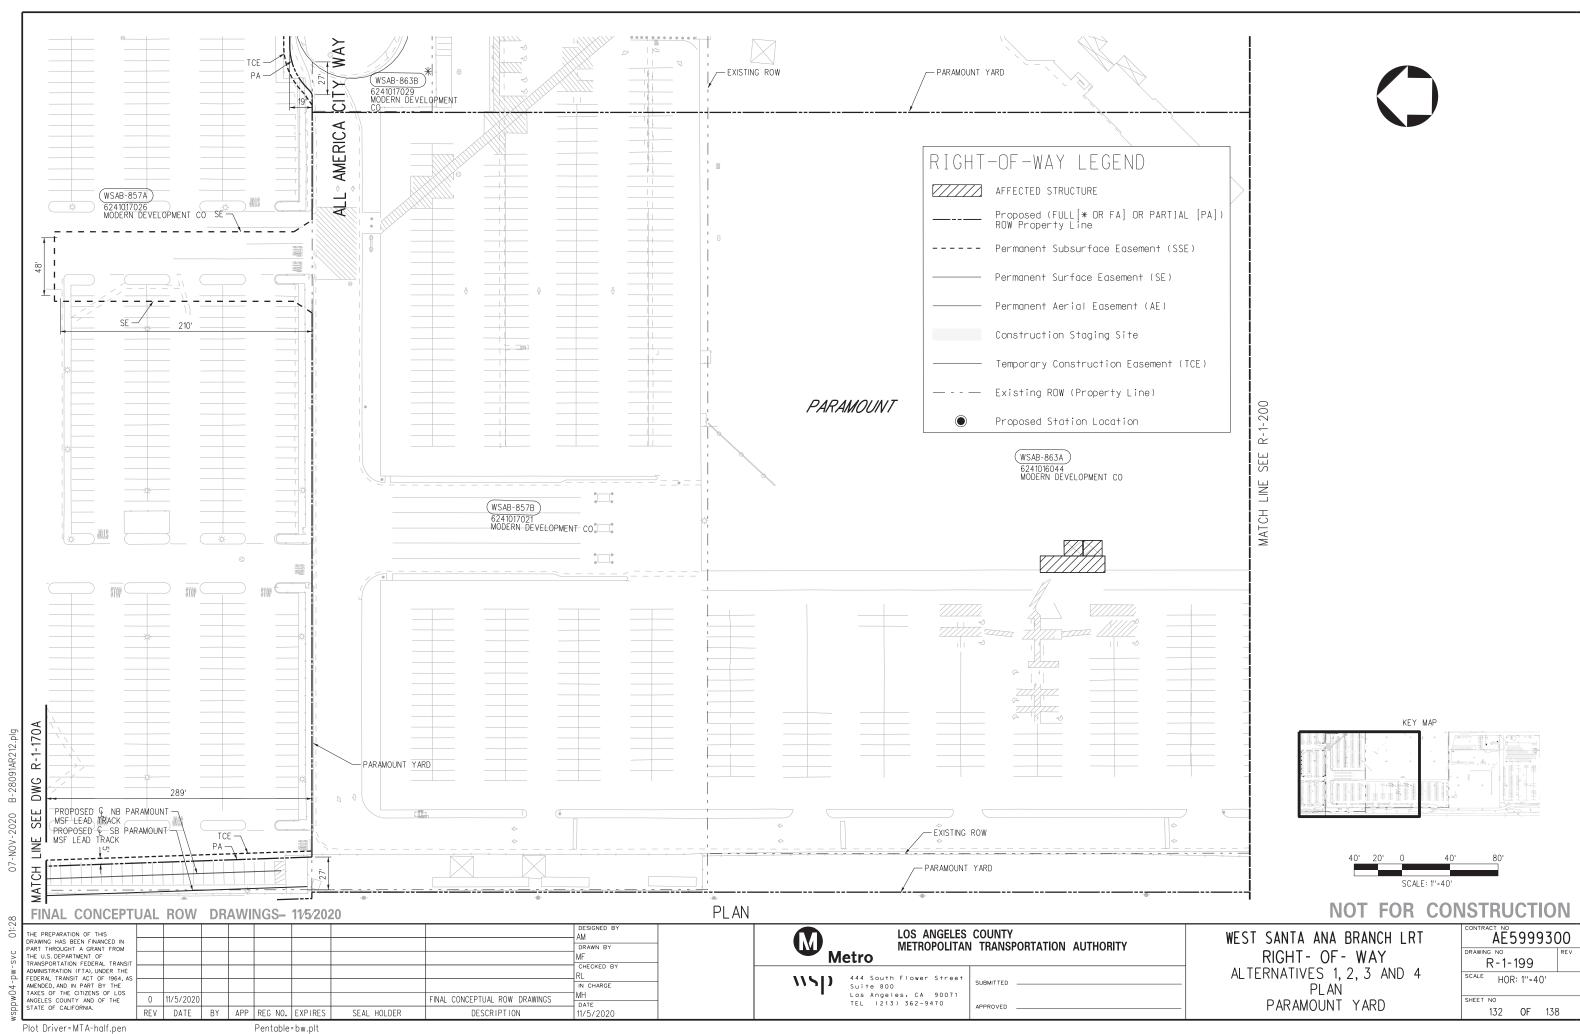

# RIGHT-OF-WAY LEGEND AFFECTED STRUCTURE Proposed (FULL[\* OR FA] OR PARTIAL [PA]) ROW Property Line ----- Permanent Subsurface Easement (SSE) — Permanent Surface Easement (SE) ---- Permanent Aerial Easement (AE) Construction Staging Site ---- Temporary Construction Easement (TCE) — -- Existing ROW (Property Line) Proposed Station Location