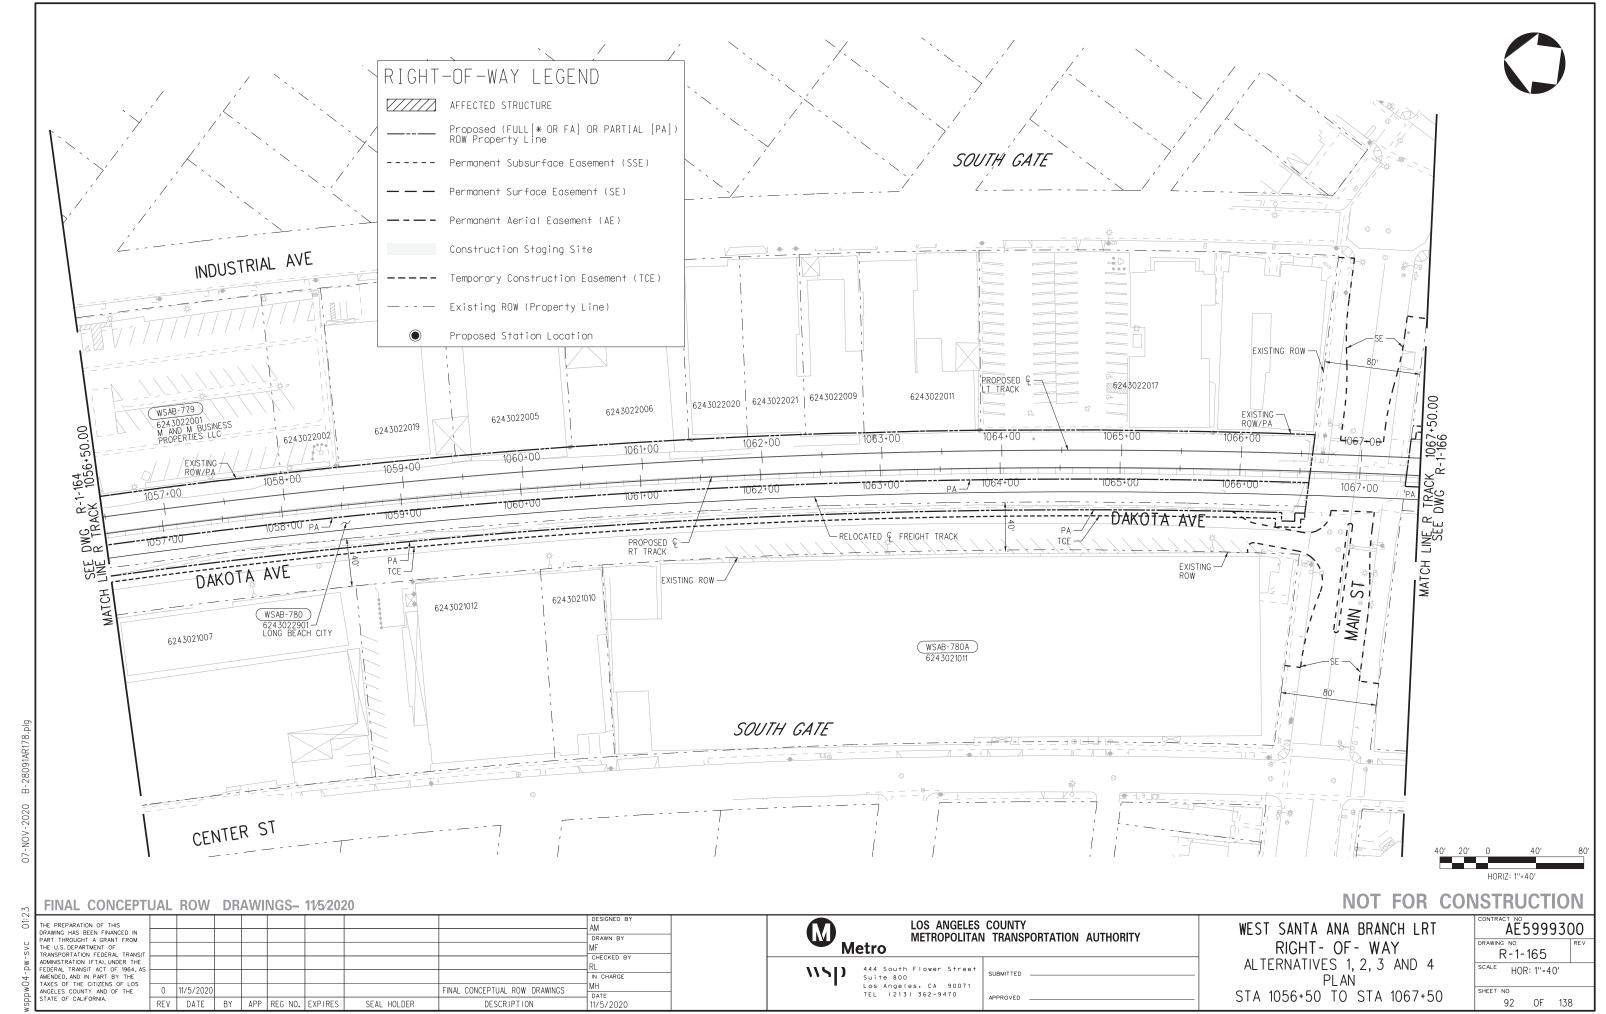

# RIGHT-OF-WAY LEGEND AFFECTED STRUCTURE Proposed (FULL[\* OR FA] OR PARTIAL [PA]) ROW Property Line ----- Permanent Subsurface Easement (SSE) — Permanent Surface Easement (SE) ---- Permanent Aerial Easement (AE) Construction Staging Site ---- Temporary Construction Easement (TCE) — -- Existing ROW (Property Line) Proposed Station Location

#### GENERAL NOTES

- 1. PARCEL INFORMATION AND BOUNDARIES NEED FIELD SURVEY VERIFICATION AND ARE THEREFORE APPROXIMATE. IMPACTED AREAS QUANTITIES TO BE REFINED DURING
- 2. CURVE DATA AND CIRCULAR CURVES AT THE LIMITS OF ROW AND TABULAR CURVE DATA WILL BE FULLY DEFINED DURING A LATER STAGE OF DESIGN.
- PROPOSED FULL AND PARTIAL RIGHT-OF-WAY PROPERTY LINES ARE SHOW ON BOTH PUBLIC AND PRIVATELY- OWNED PARCELS. IN SOME LOCATIONS WHERE PROPOSED ROW LINES FALL CLOSE TO PARCEL BOUNDARIES RESULTANT THIN SLITHERS OUTSIDE THE REQUIRED LAND HAVE BEEN INCLUDED IN THE PROPOSED PROPERTY TAKE WHERE IS JUDGED TO OTHERWISE CREATE DIFFICULTIES IN FUTURE MAINTENANCE
- WHERE NECESSARY AERIAL EASEMENTS HAVE BEEN INDICATED ON PUBLIC AND PRIVATE RIGHTS-OF-WAY. EXACT BOUNDARIES WILL BE CONFIRMED AS THE DESIGN IS REFINED AT LATER STAGES OF DESIGN.
- WHERE PERMANENT SURFACE EASEMENTS (SE) ARE INDICATED FOR STRUCTURAL COLUMNS AND SIMILAR STRUCTURAL FEATURES THESE ARE INITIAL ASSUMED LOCATIONS BASED ON CONCEPTUAL DESIGN DEFINITION AND MAY REQUIRE RELOCATION AT LATER STAGE OF DESIGN REFINEMENT.
- EASEMENTS FOR UNDERGROUND TIE-BACKS IN EXISTING ADJACENT BUILDING STRUCTURES AND FOR ANY PROPOSED TIE-BACKS AND ROCK BOLTS FOR PROPOSED UNDERGROUND STRUCTURES AND TUNNELS ARE NOT YET DEFINED AND THESE WILL BE INCLUDED AT A LATER STAGE OF DESIGN.
- THE EXTENTS OF AFFECTED STRUCTURES ARE INITIALLY ESTIMATED BUT WILL BE CONFIRMED IN LATER PHASES OF DESIGN WHEN SURVEYS CAN ESTABLISH DETAILED IMPACTS ON EACH BUILDING AND NEEDS FOR ANY FULL OR PARTIAL TAKES OF THOSE
- 8. NO UTILITY EASEMENTS ARE SHOWN AT THIS STAGE OF DESIGN.
- 9. EXISTING VAULTS, FIRE ESCAPES, ACCESS POINTS, FOUNDATIONS, CANOPIES ETC IN BUILDINGS INCLUDING AROUND PROPOSED STATIONS AND TUNNELS HAVE NOT BEEN IDENTIFIED AT CONCEPTUAL DESIGN STAGE. SUCH FEATURES MAY NEED TREATMENTS SUCH AS REMOVAL, MODIFICATIONS OR RELOCATION THAT WILL BE
- 10. INITIAL ASSUMED VENTILATION EXHAUST AND INLET SHAFTS, AND EMERGENCY STAIRS/ACCESS POINTS FOR PROPOSED STATIONS AND UNDERGROUND STRUCTURES WILL NEED TO BE FINALIZED ONCE THE VENTILATION DESIGN PROCEEDS IN LATER
- 11. TEMPORARY CONSTRUCTION EASEMENTS SHOWN ARE INDICATIVE AND WILL BE CONFIRMED ONCE THE ACTUAL ADOPTED CONSTRUCTION METHODS AND WORK PLANS ARE
- 12. SEPARATE DRAWINGS DETAILING THE PROPOSED STREET VACATIONS TO BE DEVELOPED IN FUTURE DESIGN PHASE.
- 13. MRDC CIVIL REQUIREMENTS FOR RIGHT-OF-WAY HAVE BEEN FOLLOWED IN SETTING LAND REQUIREMENTS AND EASEMENTS FOR TUNNELS, UNDERGROUND STRCTURES AND
- 14. NO RIGHT-OF-WAY DELINEATION PROVIDED ON LACMTA PROPERTY. COORDINATION NEEDED WITH ALL MUNICIPALITIES AND OTHER PUBLIC AGENCIES ON NATURE AND
- 15. TEMPORARY CONSTRUCTION EASEMENTS NOT PROVIDED WITHIN EXISTING RAILROAD RIGHT-OF-WAY. EASEMENTS TO BE DETERMINED, AS NEEDED, DURING FUTURE PHASE
- 16. ANY NECESSARY RIGHT-OF-WAY TAKES WITHIN INDUSTRIAL PROPERTY FOR RE-ALIGNED SPUR TRACKS WILL BE DEVELOPED DURING A FUTURE DESIGN PHASE.
- 17. TEMPORARY CONSTRUCTION EASEMENTS FOR STREET IMPROVEMENTS NOT PROVIDED AND WILL BE DEVELOPED IN FUTURE DESIGN PHASES.
- 18. DELINEATION OF PARTIAL ACQUISITION AND SURFACE EASEMENTS WITHIN RAILROAD RIGHT-OF-WAY AT GRADE CROSSINGS TO BE REFINED IN A FUTURE DESIGN PHASE
- 19. PRIVATE PROPERTY TEMPORARY CONSTRUCTION EASEMENT AREAS ARE NOT INCLUDED IN THE DATA TABLE EXCEPT FOR CONSTRUCTION LAYDOWN AREAS.