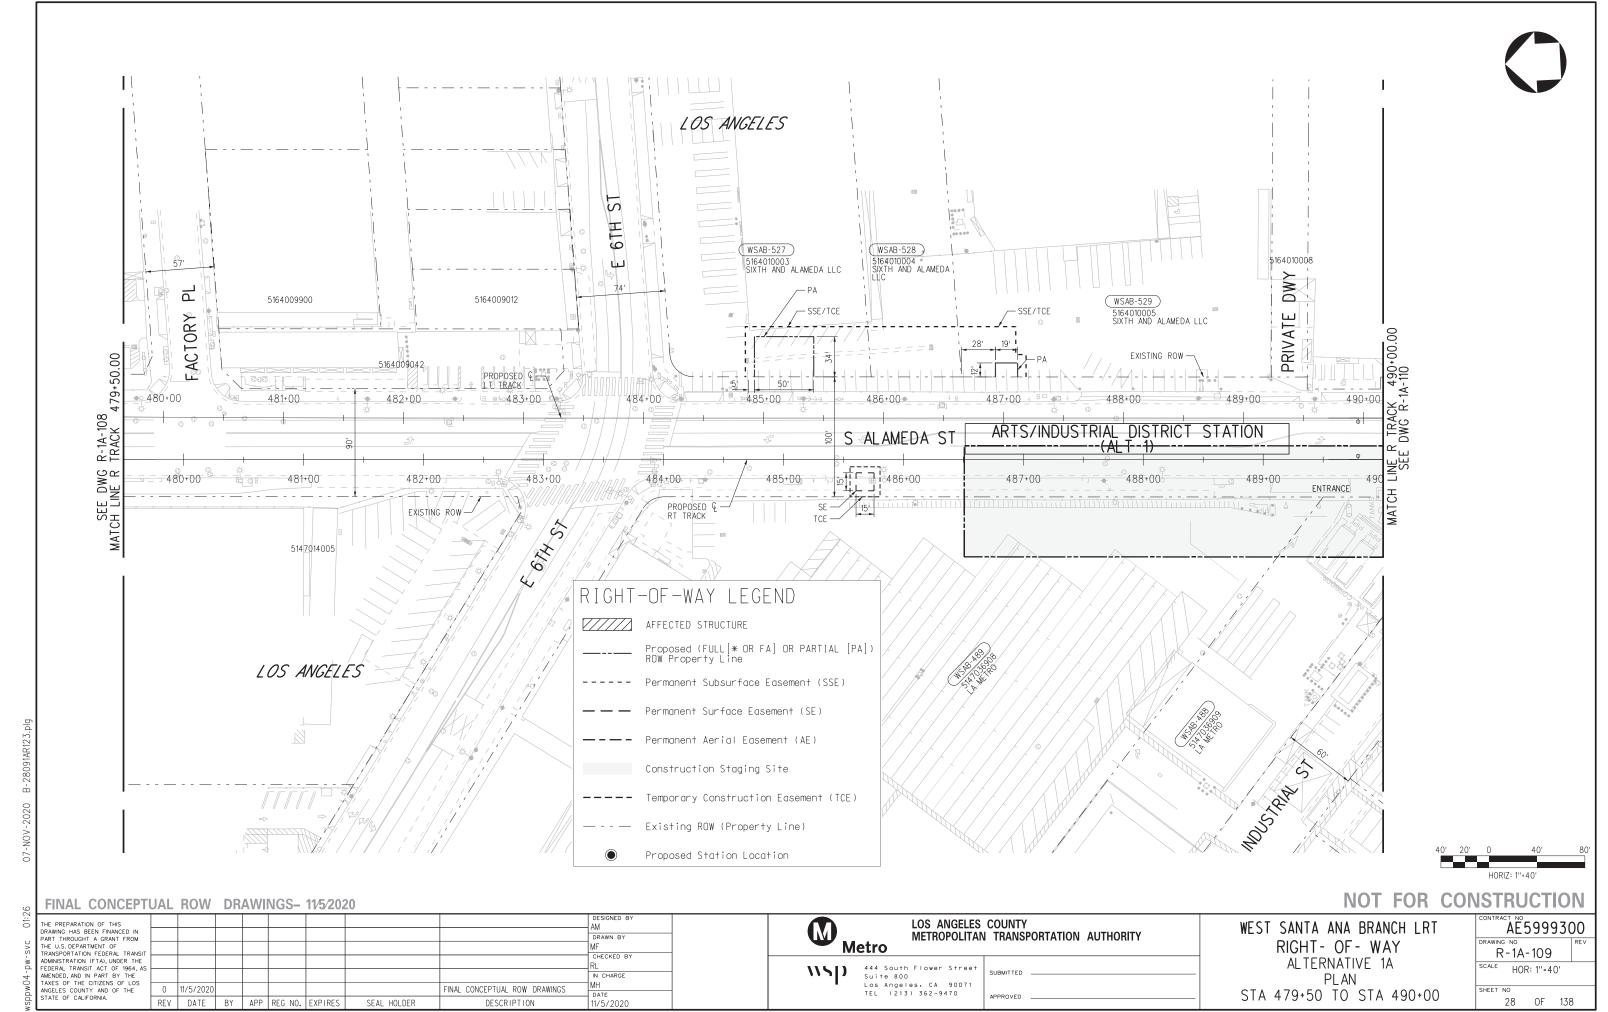

# RIGHT-OF-WAY LEGEND AFFECTED STRUCTURE Proposed (FULL[\* OR FA] OR PARTIAL [PA]) ROW Property Line ----- Permanent Subsurface Easement (SSE) — Permanent Surface Easement (SE) ---- Permanent Aerial Easement (AE) Construction Staging Site ---- Temporary Construction Easement (TCE) — -- Existing ROW (Property Line) Proposed Station Location

NOTES:

CONSTUCTION STAGING SITES AT I-10
 ARE BENEATH THE FREEWAY VIADUCT.