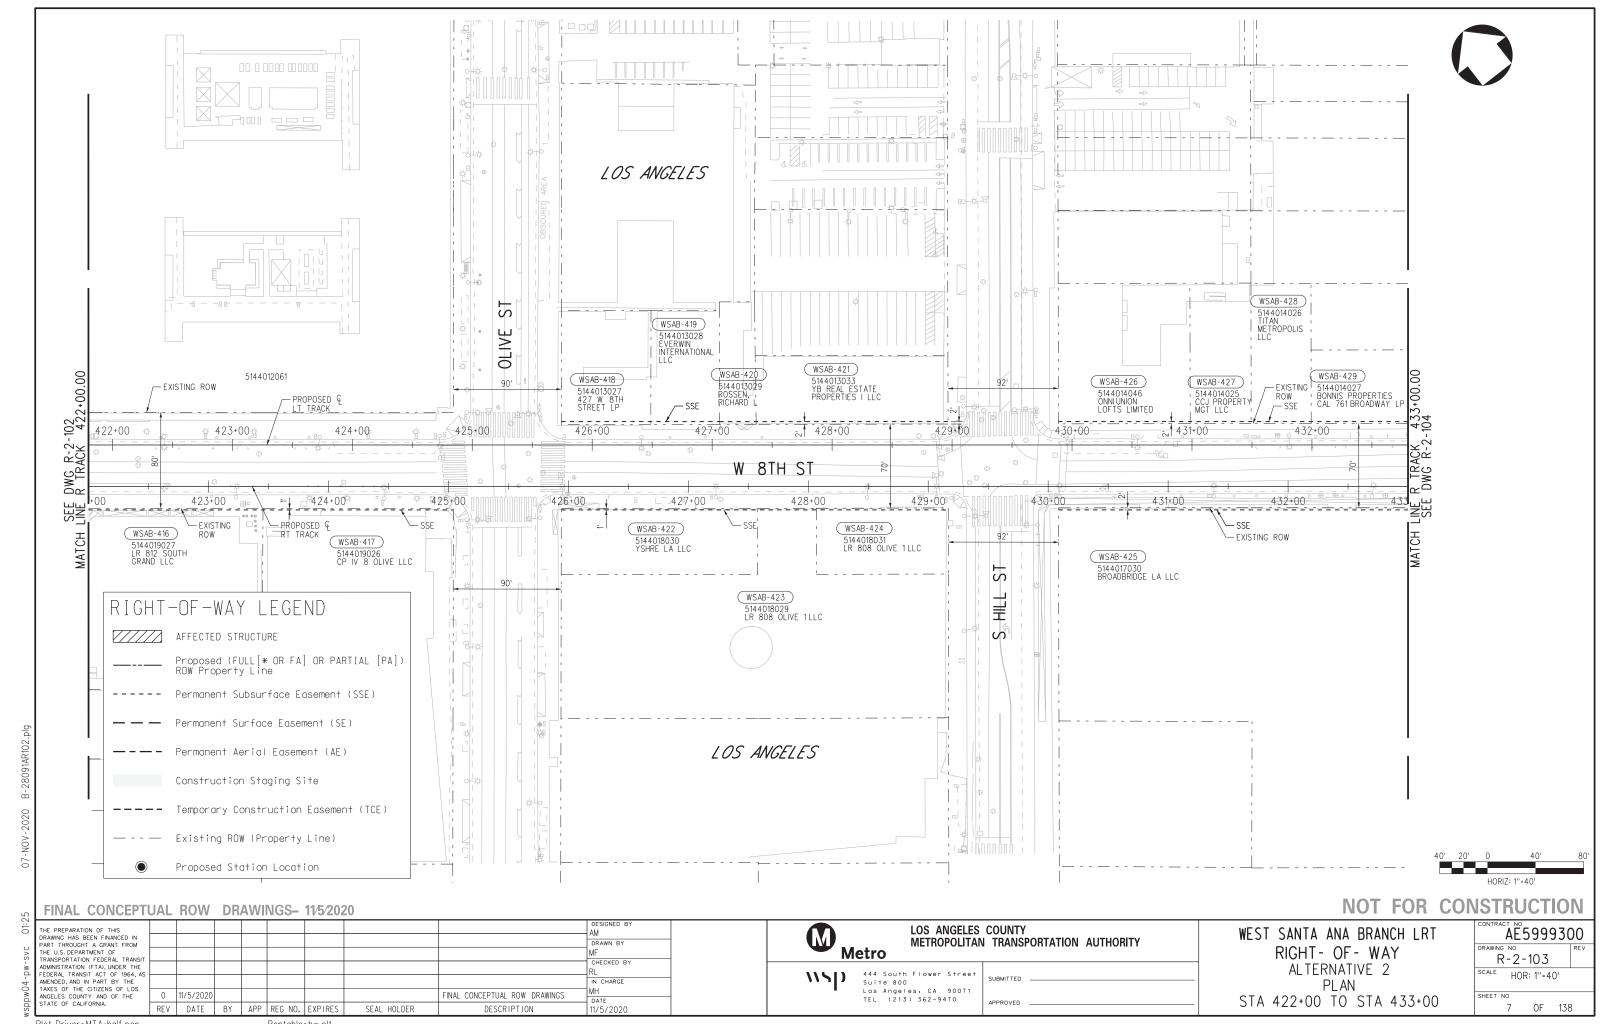

# RIGHT-OF-WAY LEGEND AFFECTED STRUCTURE Proposed (FULL[\* OR FA] OR PARTIAL [PA]) ROW Property Line ----- Permanent Subsurface Easement (SSE) — Permanent Surface Easement (SE) ---- Permanent Aerial Easement (AE) Construction Staging Site ---- Temporary Construction Easement (TCE) — -- Existing ROW (Property Line) Proposed Station Location

#### GENERAL NOTES

- 1. PARCEL INFORMATION AND BOUNDARIES NEED FIELD SURVEY VERIFICATION AND ARE THEREFORE APPROXIMATE. IMPACTED AREAS QUANTITIES TO BE REFINED DURING
- 2. CURVE DATA AND CIRCULAR CURVES AT THE LIMITS OF ROW AND TABULAR CURVE DATA WILL BE FULLY DEFINED DURING A LATER STAGE OF DESIGN.
- PROPOSED FULL AND PARTIAL RIGHT-OF-WAY PROPERTY LINES ARE SHOW ON BOTH PUBLIC AND PRIVATELY- OWNED PARCELS. IN SOME LOCATIONS WHERE PROPOSED ROW LINES FALL CLOSE TO PARCEL BOUNDARIES RESULTANT THIN SLITHERS OUTSIDE THE REQUIRED LAND HAVE BEEN INCLUDED IN THE PROPOSED PROPERTY TAKE WHERE IS JUDGED TO OTHERWISE CREATE DIFFICULTIES IN FUTURE MAINTENANCE
- WHERE NECESSARY AERIAL EASEMENTS HAVE BEEN INDICATED ON PUBLIC AND PRIVATE RIGHTS-OF-WAY. EXACT BOUNDARIES WILL BE CONFIRMED AS THE DESIGN IS REFINED AT LATER STAGES OF DESIGN.
- WHERE PERMANENT SURFACE EASEMENTS (SE) ARE INDICATED FOR STRUCTURAL COLUMNS AND SIMILAR STRUCTURAL FEATURES THESE ARE INITIAL ASSUMED LOCATIONS BASED ON CONCEPTUAL DESIGN DEFINITION AND MAY REQUIRE RELOCATION AT LATER STAGE OF DESIGN REFINEMENT.
- EASEMENTS FOR UNDERGROUND TIE-BACKS IN EXISTING ADJACENT BUILDING STRUCTURES AND FOR ANY PROPOSED TIE-BACKS AND ROCK BOLTS FOR PROPOSED UNDERGROUND STRUCTURES AND TUNNELS ARE NOT YET DEFINED AND THESE WILL BE INCLUDED AT A LATER STAGE OF DESIGN.
- THE EXTENTS OF AFFECTED STRUCTURES ARE INITIALLY ESTIMATED BUT WILL BE CONFIRMED IN LATER PHASES OF DESIGN WHEN SURVEYS CAN ESTABLISH DETAILED IMPACTS ON EACH BUILDING AND NEEDS FOR ANY FULL OR PARTIAL TAKES OF THOSE
- 8. NO UTILITY EASEMENTS ARE SHOWN AT THIS STAGE OF DESIGN.
- 9. EXISTING VAULTS, FIRE ESCAPES, ACCESS POINTS, FOUNDATIONS, CANOPIES ETC IN BUILDINGS INCLUDING AROUND PROPOSED STATIONS AND TUNNELS HAVE NOT BEEN IDENTIFIED AT CONCEPTUAL DESIGN STAGE. SUCH FEATURES MAY NEED TREATMENTS SUCH AS REMOVAL, MODIFICATIONS OR RELOCATION THAT WILL BE
- 10. INITIAL ASSUMED VENTILATION EXHAUST AND INLET SHAFTS, AND EMERGENCY STAIRS/ACCESS POINTS FOR PROPOSED STATIONS AND UNDERGROUND STRUCTURES WILL NEED TO BE FINALIZED ONCE THE VENTILATION DESIGN PROCEEDS IN LATER
- 11. TEMPORARY CONSTRUCTION EASEMENTS SHOWN ARE INDICATIVE AND WILL BE CONFIRMED ONCE THE ACTUAL ADOPTED CONSTRUCTION METHODS AND WORK PLANS ARE
- 12. SEPARATE DRAWINGS DETAILING THE PROPOSED STREET VACATIONS TO BE DEVELOPED IN FUTURE DESIGN PHASE.
- 13. MRDC CIVIL REQUIREMENTS FOR RIGHT-OF-WAY HAVE BEEN FOLLOWED IN SETTING LAND REQUIREMENTS AND EASEMENTS FOR TUNNELS, UNDERGROUND STRCTURES AND
- 14. NO RIGHT-OF-WAY DELINEATION PROVIDED ON LACMTA PROPERTY. COORDINATION NEEDED WITH ALL MUNICIPALITIES AND OTHER PUBLIC AGENCIES ON NATURE AND
- 15. TEMPORARY CONSTRUCTION EASEMENTS NOT PROVIDED WITHIN EXISTING RAILROAD RIGHT-OF-WAY. EASEMENTS TO BE DETERMINED, AS NEEDED, DURING FUTURE PHASE
- 16. ANY NECESSARY RIGHT-OF-WAY TAKES WITHIN INDUSTRIAL PROPERTY FOR RE-ALIGNED SPUR TRACKS WILL BE DEVELOPED DURING A FUTURE DESIGN PHASE.
- 17. TEMPORARY CONSTRUCTION EASEMENTS FOR STREET IMPROVEMENTS NOT PROVIDED AND WILL BE DEVELOPED IN FUTURE DESIGN PHASES.
- 18. DELINEATION OF PARTIAL ACQUISITION AND SURFACE EASEMENTS WITHIN RAILROAD RIGHT-OF-WAY AT GRADE CROSSINGS TO BE REFINED IN A FUTURE DESIGN PHASE
- 19. PRIVATE PROPERTY TEMPORARY CONSTRUCTION EASEMENT AREAS ARE NOT INCLUDED IN THE DATA TABLE EXCEPT FOR CONSTRUCTION LAYDOWN AREAS.