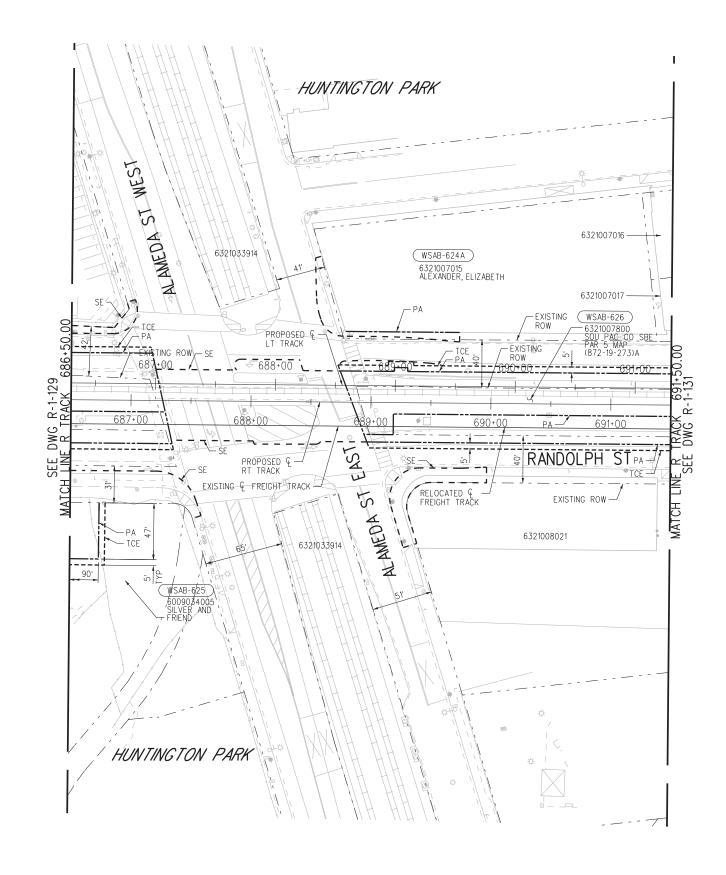

# RIGHT-OF-WAY LEGEND AFFECTED STRUCTURE Proposed (FULL[\* OR FA] OR PARTIAL [PA]) ROW Property Line ----- Permanent Subsurface Easement (SSE) — Permanent Surface Easement (SE) ---- Permanent Aerial Easement (AE) Construction Staging Site ---- Temporary Construction Easement (TCE) — -- Existing ROW (Property Line) Proposed Station Location