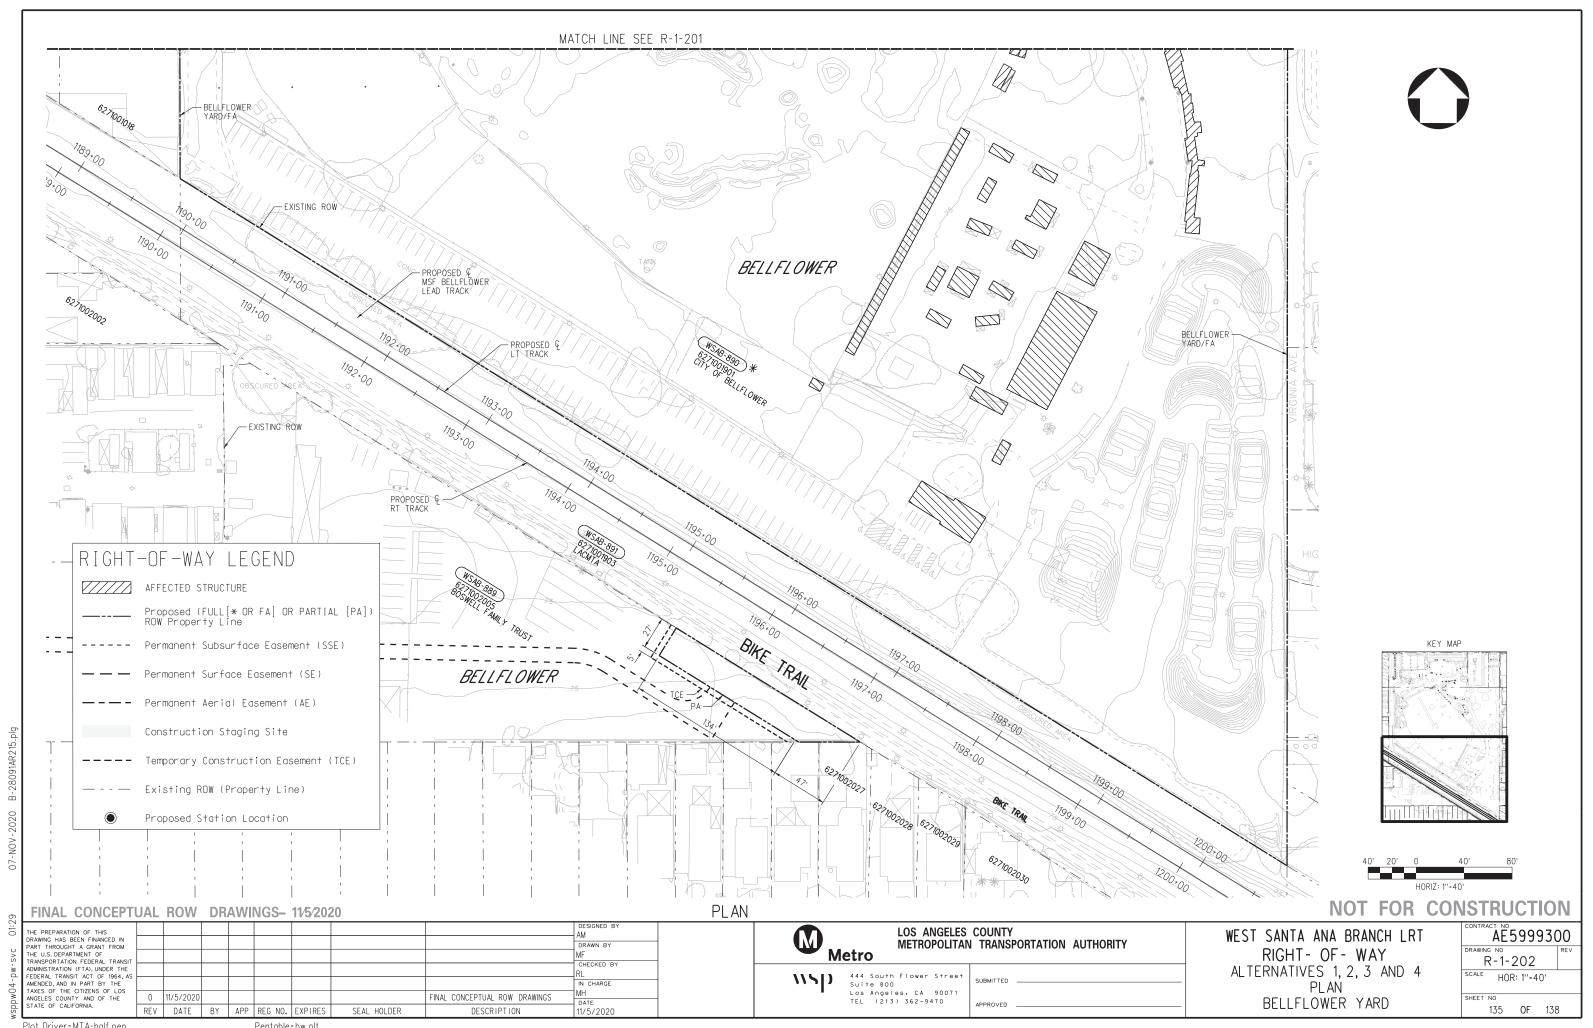

# RIGHT-OF-WAY LEGEND AFFECTED STRUCTURE Proposed (FULL[\* OR FA] OR PARTIAL [PA]) ROW Property Line ----- Permanent Subsurface Easement (SSE) — Permanent Surface Easement (SE) ---- Permanent Aerial Easement (AE) Construction Staging Site ---- Temporary Construction Easement (TCE) — -- Existing ROW (Property Line) Proposed Station Location