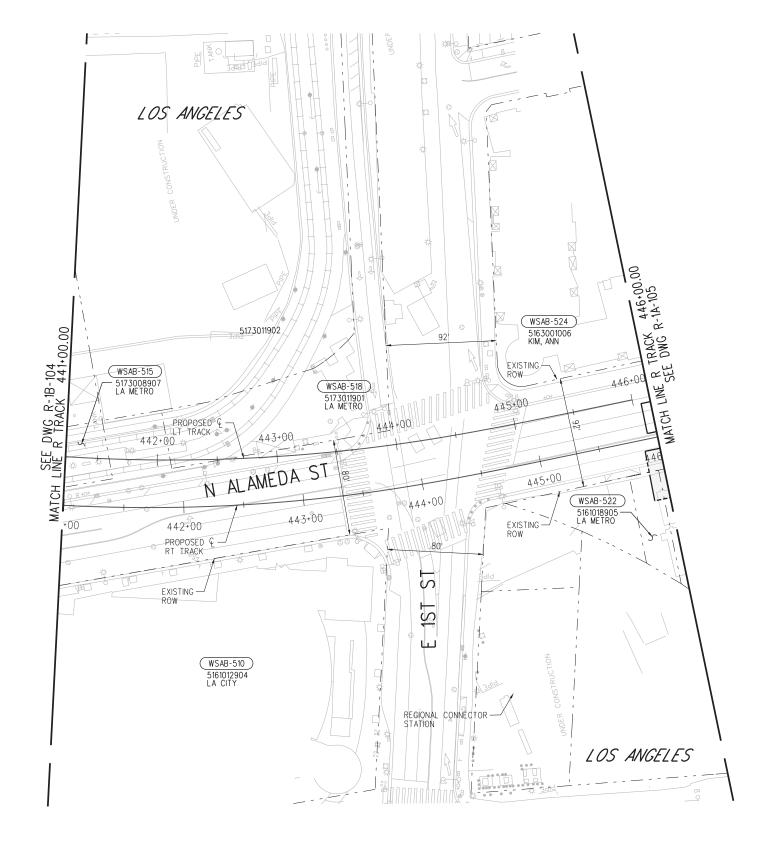

**Metro** 

**\\S**[)

LOS ANGELES COUNTY METROPOLITAN TRANSPORTATION AUTHORITY

444 South Flower Street Suite 800 Los Angeles, CA 90071 TEL (213) 362-9470

WEST SANTA ANA BRANCH LRT RIGHT- OF- WAY ALTERNATIVE 1B PLAN STA 441+00 TO STA 446+00

R-1B-105 SCALE HOR: 1"=40"

19 OF 138

Plot Driver = MTA-half.pen

20 OF 138

Plot Driver = MTA-half.pen

Pentable=bw.plt

SEAL HOLDER

Permanent Subsurface Easement (SSE)

# RIGHT-OF-WAY LEGEND AFFECTED STRUCTURE Proposed (FULL[\* OR FA] OR PARTIAL [PA]) ROW Property Line ----- Permanent Subsurface Easement (SSE) — Permanent Surface Easement (SE) ---- Permanent Aerial Easement (AE) Construction Staging Site ---- Temporary Construction Easement (TCE) — -- Existing ROW (Property Line) Proposed Station Location