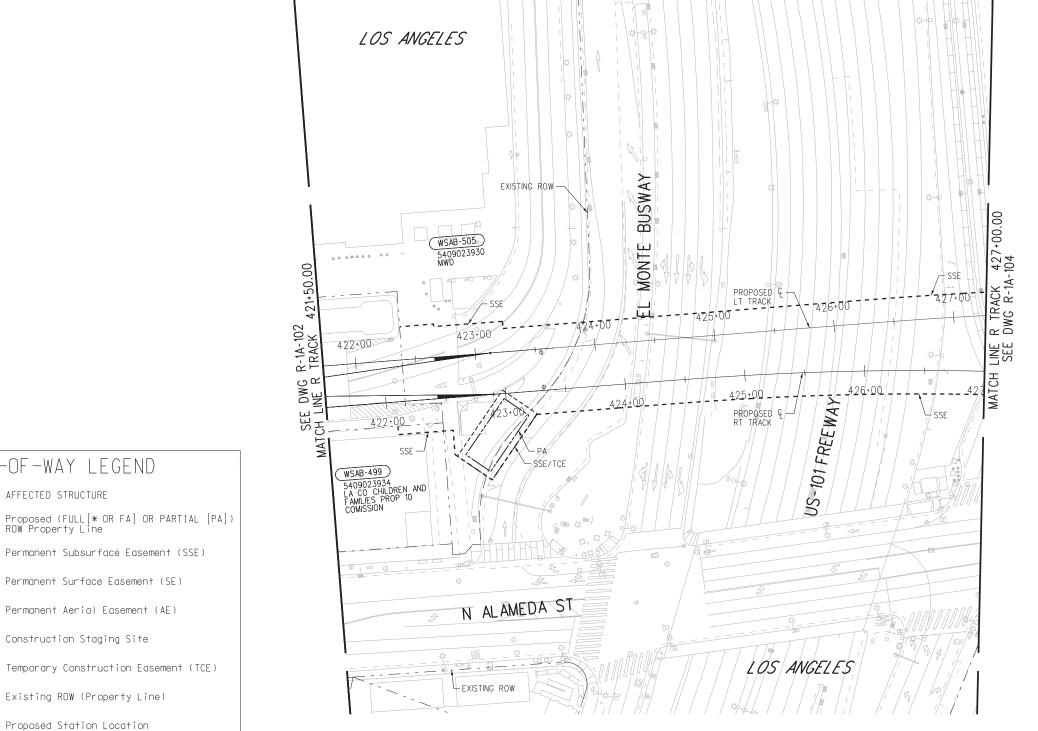

Permanent Surface Easement (SE)

**Metro** 

LOS ANGELES COUNTY METROPOLITAN TRANSPORTATION AUTHORITY

WEST SANTA ANA BRANCH LRT RIGHT- OF- WAY ALTERNATIVE 1A PLAN

STA 421+50 TO STA 427+00

NOT FOR CONSTRUCTION R-1A-103

22 OF 138

— — — — Permanent Aerial Easement (AE) Construction Staging Site Temporary Construction Easement (TCE) Existing ROW (Property Line) Proposed Station Location

FINAL CONCEPTUAL ROW DRAWINGS- 11/5/2020

RIGHT-OF-WAY LEGEND

AFFECTED STRUCTURE

THE PREPARATION OF THIS DRAWING HAS BEEN FINANCED IN PART THROUGHT A GRANT FROM THE U.S. DEPARTIMENT OF TRANSPORTATION FEDERAL TRANSIT ACT OF 1964, AS AMENDED, AND IN PART BY THE TAXES OF THE CITIZENS OF LOS ANGELES COUNTY AND OF THE STATE OF CALIFORNIA. CHECKED BY IN CHARGE FINAL CONCEPTUAL ROW DRAWINGS DATE 11/5/2020