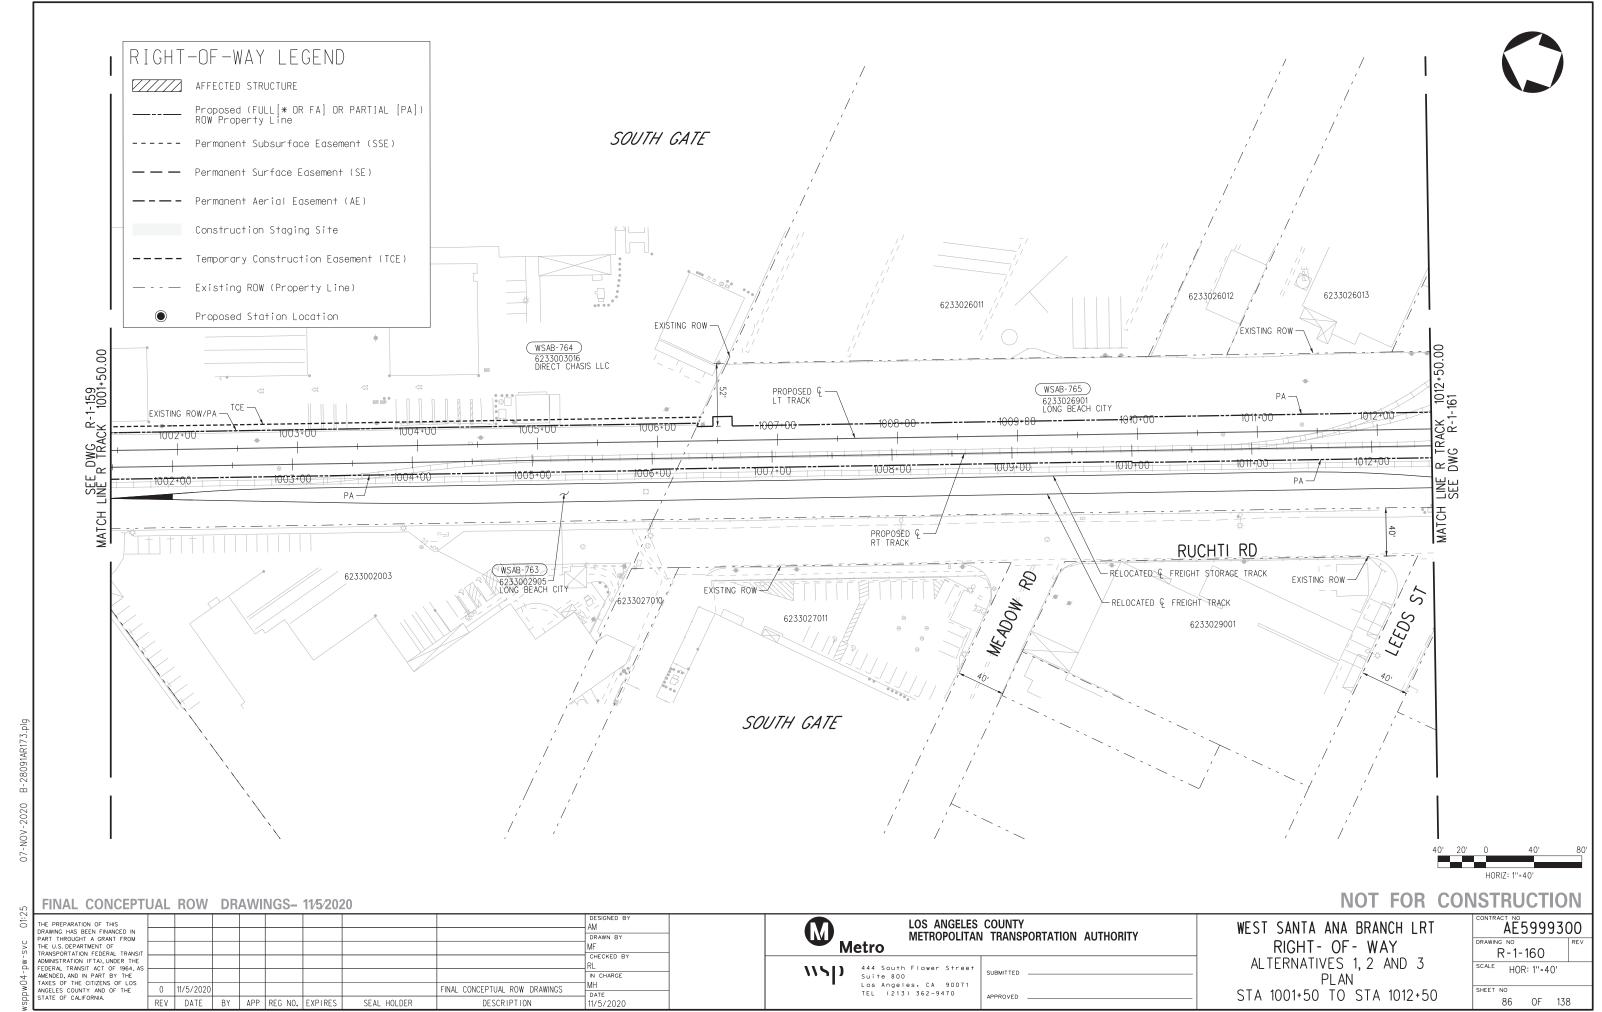

# RIGHT-OF-WAY LEGEND AFFECTED STRUCTURE Proposed (FULL[\* OR FA] OR PARTIAL [PA]) ROW Property Line ----- Permanent Subsurface Easement (SSE) — Permanent Surface Easement (SE) ---- Permanent Aerial Easement (AE) Construction Staging Site ---- Temporary Construction Easement (TCE) — -- Existing ROW (Property Line) Proposed Station Location

NOT FOR CONSTRUCTION R-1-159A SCALE HOR: 1"=40"

85 OF 138

MATCH LINE SEE DWG R-1-159

Proposed (FULL[\* OR FA] OR PARTIAL [PA])
ROW Property Line

----- Permanent Subsurface Easement (SSE)

Permanent Surface Easement (SE)

— — — — Permanent Aerial Easement (AE)

Construction Staging Site

---- Temporary Construction Easement (TCE)

Existing ROW (Property Line)

Proposed Station Location

FINAL CONCEPTUAL ROW DRAWINGS- 11/5/2020

THE PREPARATION OF THIS DRAWING HAS BEEN FINANCED IN PART I THROUGHT A CRANT FROM THE U.S. DEPARTMENT OF TRANSPORT AIRON (TA), UNDER THE FEDERAL TRANSIT ACT OF 1964, AS AMENDED, AND IN PART BY THE TAXES OF THE CITIZENS OF LOS ANGELES COUNTY AND OF THE STATE OF CALIFORNIA. DRAWN BY CHECKED BY IN CHARGE FINAL CONCEPTUAL ROW DRAWINGS 11/5/2020 DATE 11/5/2020 SEAL HOLDER