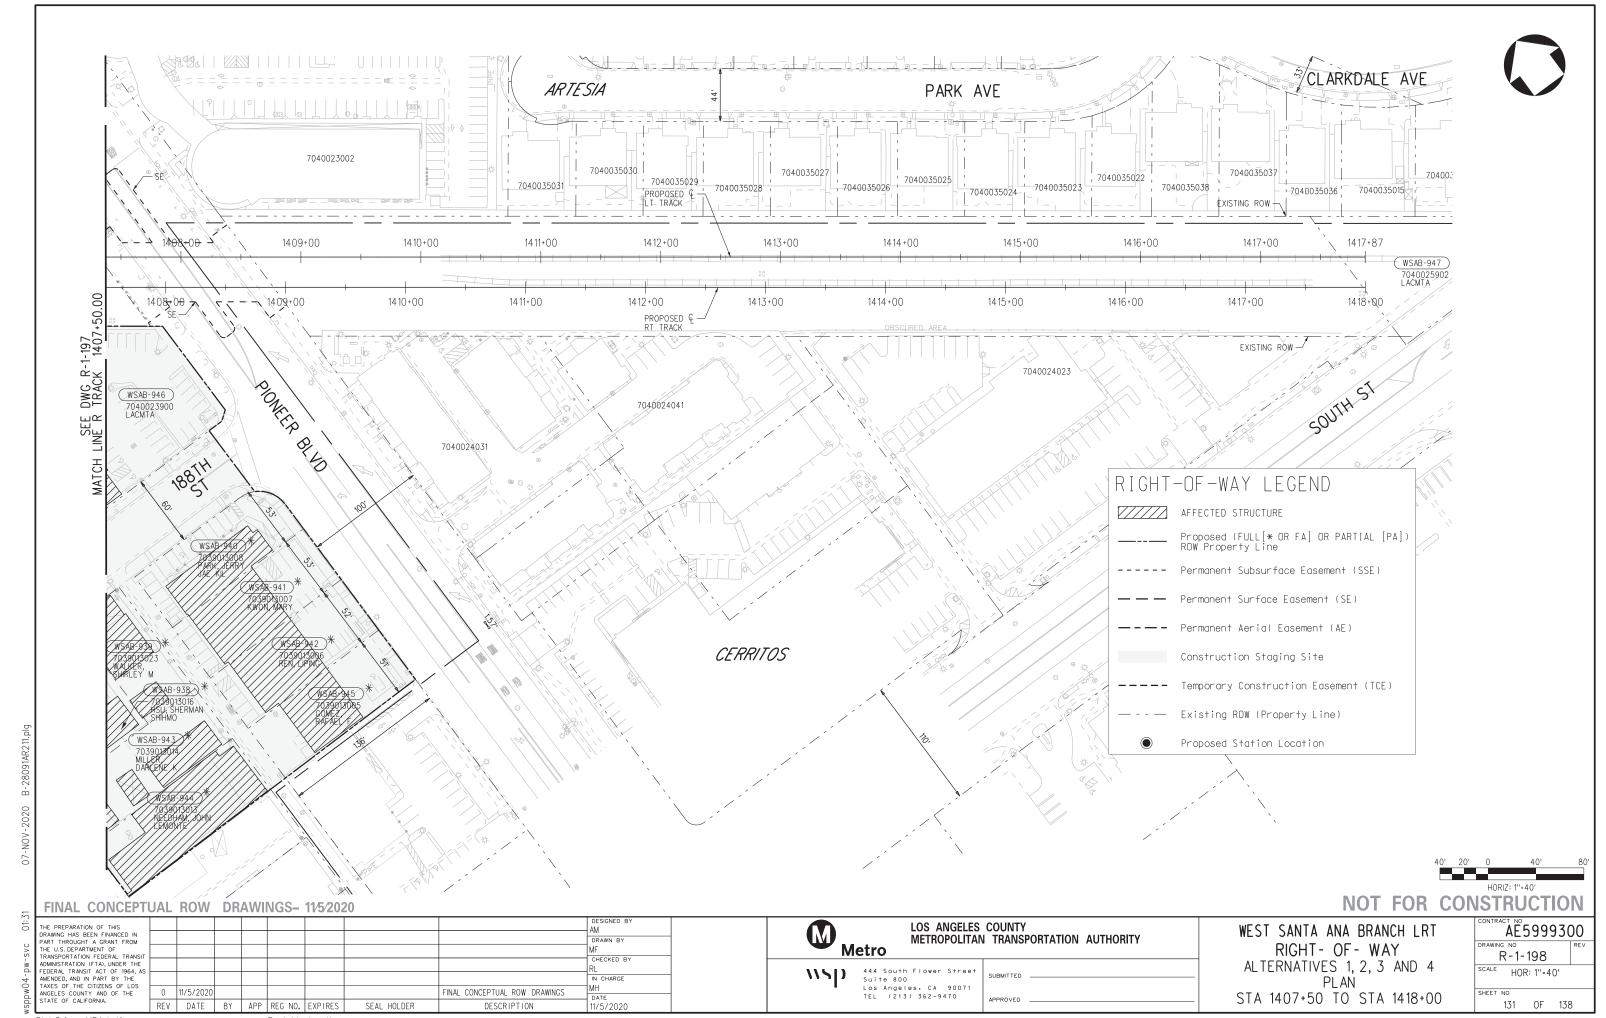

# RIGHT-OF-WAY LEGEND AFFECTED STRUCTURE Proposed (FULL[\* OR FA] OR PARTIAL [PA]) ROW Property Line ----- Permanent Subsurface Easement (SSE) — Permanent Surface Easement (SE) ---- Permanent Aerial Easement (AE) Construction Staging Site ---- Temporary Construction Easement (TCE) — -- Existing ROW (Property Line) Proposed Station Location