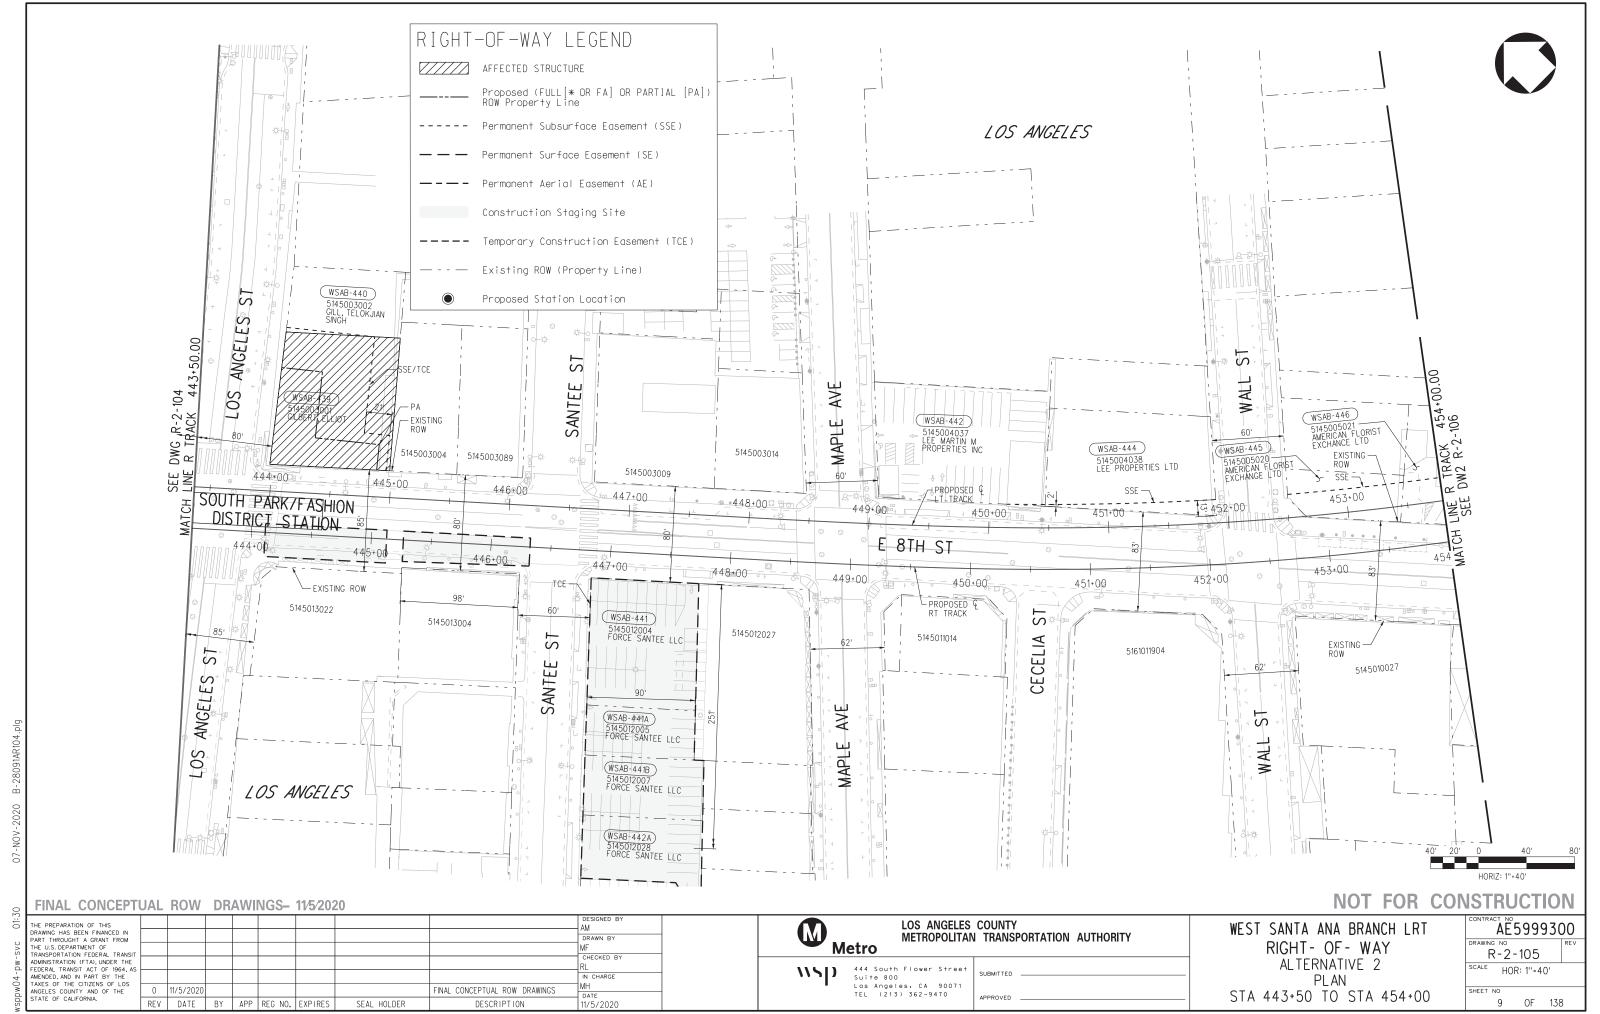

# RIGHT-OF-WAY LEGEND AFFECTED STRUCTURE Proposed (FULL[\* OR FA] OR PARTIAL [PA]) ROW Property Line ----- Permanent Subsurface Easement (SSE) — Permanent Surface Easement (SE) ---- Permanent Aerial Easement (AE) Construction Staging Site ---- Temporary Construction Easement (TCE) — -- Existing ROW (Property Line) Proposed Station Location

#### GENERAL NOTES

- 1. PARCEL INFORMATION AND BOUNDARIES NEED FIELD SURVEY VERIFICATION AND ARE THEREFORE APPROXIMATE. IMPACTED AREAS QUANTITIES TO BE REFINED DURING
- 2. CURVE DATA AND CIRCULAR CURVES AT THE LIMITS OF ROW AND TABULAR CURVE DATA WILL BE FULLY DEFINED DURING A LATER STAGE OF DESIGN.
- PROPOSED FULL AND PARTIAL RIGHT-OF-WAY PROPERTY LINES ARE SHOW ON BOTH PUBLIC AND PRIVATELY- OWNED PARCELS. IN SOME LOCATIONS WHERE PROPOSED ROW LINES FALL CLOSE TO PARCEL BOUNDARIES RESULTANT THIN SLITHERS OUTSIDE THE REQUIRED LAND HAVE BEEN INCLUDED IN THE PROPOSED PROPERTY TAKE WHERE IS JUDGED TO OTHERWISE CREATE DIFFICULTIES IN FUTURE MAINTENANCE
- WHERE NECESSARY AERIAL EASEMENTS HAVE BEEN INDICATED ON PUBLIC AND PRIVATE RIGHTS-OF-WAY. EXACT BOUNDARIES WILL BE CONFIRMED AS THE DESIGN IS REFINED AT LATER STAGES OF DESIGN.
- WHERE PERMANENT SURFACE EASEMENTS (SE) ARE INDICATED FOR STRUCTURAL COLUMNS AND SIMILAR STRUCTURAL FEATURES THESE ARE INITIAL ASSUMED LOCATIONS BASED ON CONCEPTUAL DESIGN DEFINITION AND MAY REQUIRE RELOCATION AT LATER STAGE OF DESIGN REFINEMENT.
- EASEMENTS FOR UNDERGROUND TIE-BACKS IN EXISTING ADJACENT BUILDING STRUCTURES AND FOR ANY PROPOSED TIE-BACKS AND ROCK BOLTS FOR PROPOSED UNDERGROUND STRUCTURES AND TUNNELS ARE NOT YET DEFINED AND THESE WILL BE INCLUDED AT A LATER STAGE OF DESIGN.
- THE EXTENTS OF AFFECTED STRUCTURES ARE INITIALLY ESTIMATED BUT WILL BE CONFIRMED IN LATER PHASES OF DESIGN WHEN SURVEYS CAN ESTABLISH DETAILED IMPACTS ON EACH BUILDING AND NEEDS FOR ANY FULL OR PARTIAL TAKES OF THOSE
- 8. NO UTILITY EASEMENTS ARE SHOWN AT THIS STAGE OF DESIGN.
- 9. EXISTING VAULTS, FIRE ESCAPES, ACCESS POINTS, FOUNDATIONS, CANOPIES ETC IN BUILDINGS INCLUDING AROUND PROPOSED STATIONS AND TUNNELS HAVE NOT BEEN IDENTIFIED AT CONCEPTUAL DESIGN STAGE. SUCH FEATURES MAY NEED TREATMENTS SUCH AS REMOVAL, MODIFICATIONS OR RELOCATION THAT WILL BE
- 10. INITIAL ASSUMED VENTILATION EXHAUST AND INLET SHAFTS, AND EMERGENCY STAIRS/ACCESS POINTS FOR PROPOSED STATIONS AND UNDERGROUND STRUCTURES WILL NEED TO BE FINALIZED ONCE THE VENTILATION DESIGN PROCEEDS IN LATER
- 11. TEMPORARY CONSTRUCTION EASEMENTS SHOWN ARE INDICATIVE AND WILL BE CONFIRMED ONCE THE ACTUAL ADOPTED CONSTRUCTION METHODS AND WORK PLANS ARE
- 12. SEPARATE DRAWINGS DETAILING THE PROPOSED STREET VACATIONS TO BE DEVELOPED IN FUTURE DESIGN PHASE.
- 13. MRDC CIVIL REQUIREMENTS FOR RIGHT-OF-WAY HAVE BEEN FOLLOWED IN SETTING LAND REQUIREMENTS AND EASEMENTS FOR TUNNELS, UNDERGROUND STRCTURES AND
- 14. NO RIGHT-OF-WAY DELINEATION PROVIDED ON LACMTA PROPERTY. COORDINATION NEEDED WITH ALL MUNICIPALITIES AND OTHER PUBLIC AGENCIES ON NATURE AND
- 15. TEMPORARY CONSTRUCTION EASEMENTS NOT PROVIDED WITHIN EXISTING RAILROAD RIGHT-OF-WAY. EASEMENTS TO BE DETERMINED, AS NEEDED, DURING FUTURE PHASE
- 16. ANY NECESSARY RIGHT-OF-WAY TAKES WITHIN INDUSTRIAL PROPERTY FOR RE-ALIGNED SPUR TRACKS WILL BE DEVELOPED DURING A FUTURE DESIGN PHASE.
- 17. TEMPORARY CONSTRUCTION EASEMENTS FOR STREET IMPROVEMENTS NOT PROVIDED AND WILL BE DEVELOPED IN FUTURE DESIGN PHASES.
- 18. DELINEATION OF PARTIAL ACQUISITION AND SURFACE EASEMENTS WITHIN RAILROAD RIGHT-OF-WAY AT GRADE CROSSINGS TO BE REFINED IN A FUTURE DESIGN PHASE
- 19. PRIVATE PROPERTY TEMPORARY CONSTRUCTION EASEMENT AREAS ARE NOT INCLUDED IN THE DATA TABLE EXCEPT FOR CONSTRUCTION LAYDOWN AREAS.