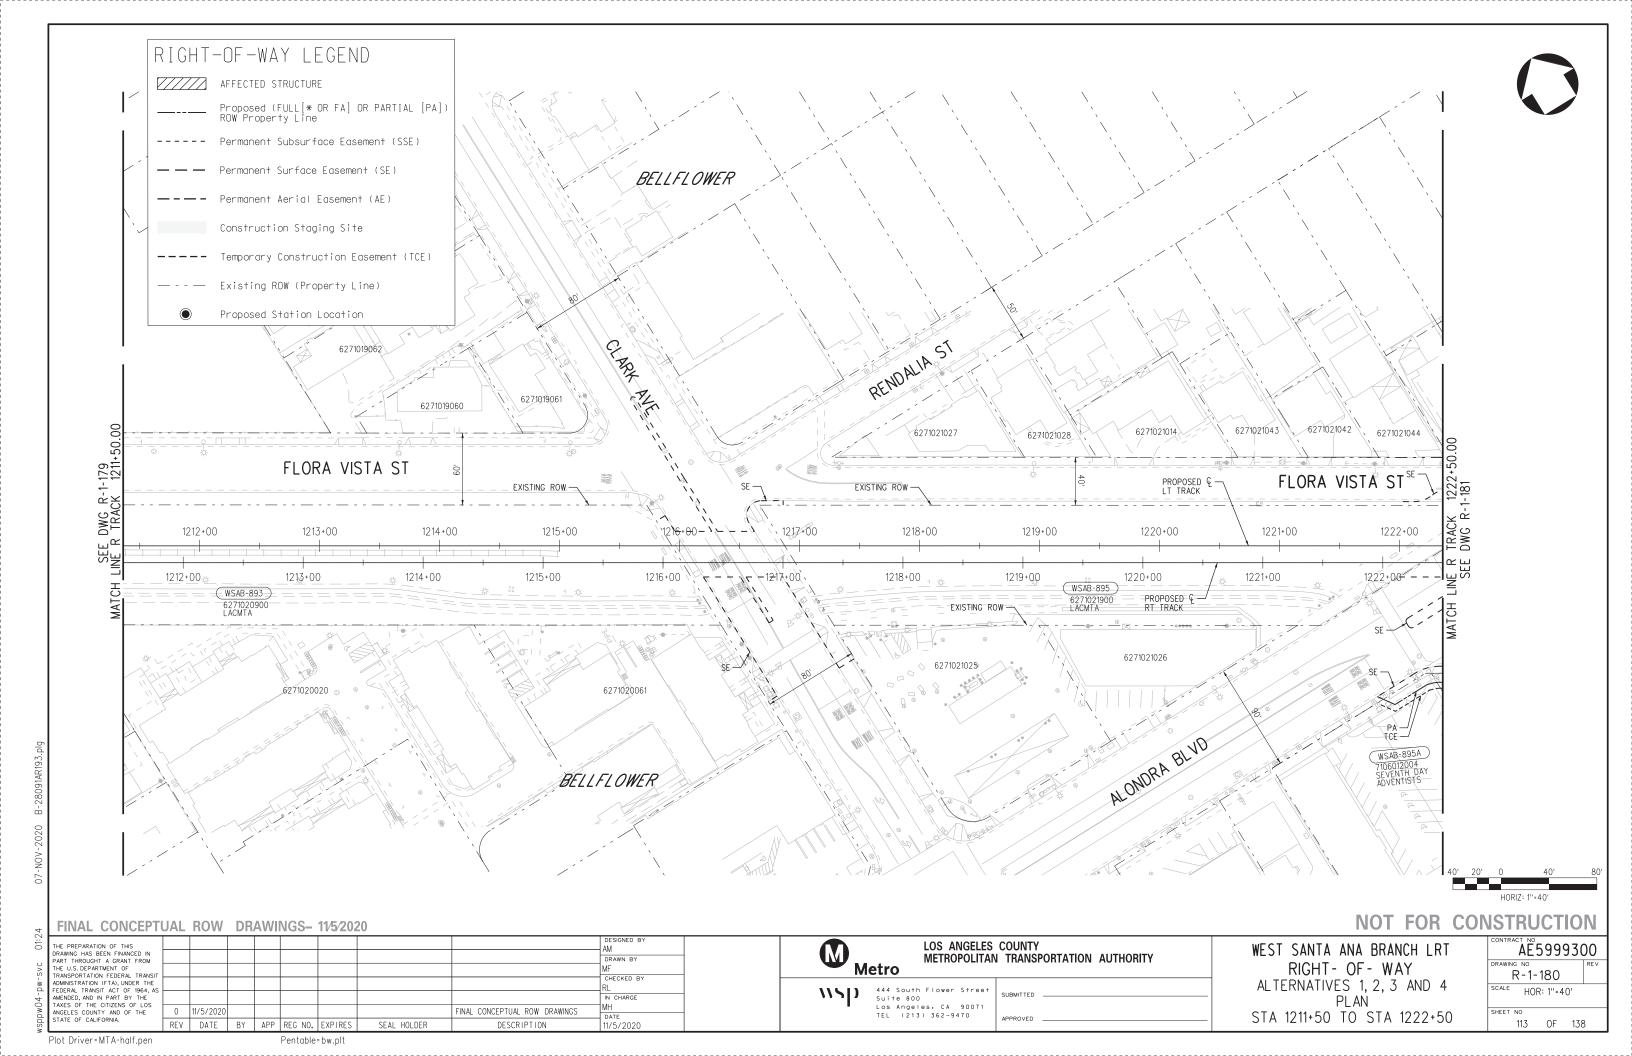

# RIGHT-OF-WAY LEGEND AFFECTED STRUCTURE Proposed (FULL[\* OR FA] OR PARTIAL [PA]) ROW Property Line ----- Permanent Subsurface Easement (SSE) — Permanent Surface Easement (SE) ---- Permanent Aerial Easement (AE) Construction Staging Site ---- Temporary Construction Easement (TCE) — -- Existing ROW (Property Line) Proposed Station Location

#### GENERAL NOTES

- 1. PARCEL INFORMATION AND BOUNDARIES NEED FIELD SURVEY VERIFICATION AND ARE THEREFORE APPROXIMATE. IMPACTED AREAS QUANTITIES TO BE REFINED DURING
- 2. CURVE DATA AND CIRCULAR CURVES AT THE LIMITS OF ROW AND TABULAR CURVE DATA WILL BE FULLY DEFINED DURING A LATER STAGE OF DESIGN.
- PROPOSED FULL AND PARTIAL RIGHT-OF-WAY PROPERTY LINES ARE SHOW ON BOTH PUBLIC AND PRIVATELY- OWNED PARCELS. IN SOME LOCATIONS WHERE PROPOSED ROW LINES FALL CLOSE TO PARCEL BOUNDARIES RESULTANT THIN SLITHERS OUTSIDE THE REQUIRED LAND HAVE BEEN INCLUDED IN THE PROPOSED PROPERTY TAKE WHERE IS JUDGED TO OTHERWISE CREATE DIFFICULTIES IN FUTURE MAINTENANCE
- WHERE NECESSARY AERIAL EASEMENTS HAVE BEEN INDICATED ON PUBLIC AND PRIVATE RIGHTS-OF-WAY. EXACT BOUNDARIES WILL BE CONFIRMED AS THE DESIGN IS REFINED AT LATER STAGES OF DESIGN.
- WHERE PERMANENT SURFACE EASEMENTS (SE) ARE INDICATED FOR STRUCTURAL COLUMNS AND SIMILAR STRUCTURAL FEATURES THESE ARE INITIAL ASSUMED LOCATIONS BASED ON CONCEPTUAL DESIGN DEFINITION AND MAY REQUIRE RELOCATION AT LATER STAGE OF DESIGN REFINEMENT.
- EASEMENTS FOR UNDERGROUND TIE-BACKS IN EXISTING ADJACENT BUILDING STRUCTURES AND FOR ANY PROPOSED TIE-BACKS AND ROCK BOLTS FOR PROPOSED UNDERGROUND STRUCTURES AND TUNNELS ARE NOT YET DEFINED AND THESE WILL BE INCLUDED AT A LATER STAGE OF DESIGN.
- THE EXTENTS OF AFFECTED STRUCTURES ARE INITIALLY ESTIMATED BUT WILL BE CONFIRMED IN LATER PHASES OF DESIGN WHEN SURVEYS CAN ESTABLISH DETAILED IMPACTS ON EACH BUILDING AND NEEDS FOR ANY FULL OR PARTIAL TAKES OF THOSE
- 8. NO UTILITY EASEMENTS ARE SHOWN AT THIS STAGE OF DESIGN.
- 9. EXISTING VAULTS, FIRE ESCAPES, ACCESS POINTS, FOUNDATIONS, CANOPIES ETC IN BUILDINGS INCLUDING AROUND PROPOSED STATIONS AND TUNNELS HAVE NOT BEEN IDENTIFIED AT CONCEPTUAL DESIGN STAGE. SUCH FEATURES MAY NEED TREATMENTS SUCH AS REMOVAL, MODIFICATIONS OR RELOCATION THAT WILL BE
- 10. INITIAL ASSUMED VENTILATION EXHAUST AND INLET SHAFTS, AND EMERGENCY STAIRS/ACCESS POINTS FOR PROPOSED STATIONS AND UNDERGROUND STRUCTURES WILL NEED TO BE FINALIZED ONCE THE VENTILATION DESIGN PROCEEDS IN LATER
- 11. TEMPORARY CONSTRUCTION EASEMENTS SHOWN ARE INDICATIVE AND WILL BE CONFIRMED ONCE THE ACTUAL ADOPTED CONSTRUCTION METHODS AND WORK PLANS ARE
- 12. SEPARATE DRAWINGS DETAILING THE PROPOSED STREET VACATIONS TO BE DEVELOPED IN FUTURE DESIGN PHASE.
- 13. MRDC CIVIL REQUIREMENTS FOR RIGHT-OF-WAY HAVE BEEN FOLLOWED IN SETTING LAND REQUIREMENTS AND EASEMENTS FOR TUNNELS, UNDERGROUND STRCTURES AND
- 14. NO RIGHT-OF-WAY DELINEATION PROVIDED ON LACMTA PROPERTY. COORDINATION NEEDED WITH ALL MUNICIPALITIES AND OTHER PUBLIC AGENCIES ON NATURE AND
- 15. TEMPORARY CONSTRUCTION EASEMENTS NOT PROVIDED WITHIN EXISTING RAILROAD RIGHT-OF-WAY. EASEMENTS TO BE DETERMINED, AS NEEDED, DURING FUTURE PHASE
- 16. ANY NECESSARY RIGHT-OF-WAY TAKES WITHIN INDUSTRIAL PROPERTY FOR RE-ALIGNED SPUR TRACKS WILL BE DEVELOPED DURING A FUTURE DESIGN PHASE.
- 17. TEMPORARY CONSTRUCTION EASEMENTS FOR STREET IMPROVEMENTS NOT PROVIDED AND WILL BE DEVELOPED IN FUTURE DESIGN PHASES.
- 18. DELINEATION OF PARTIAL ACQUISITION AND SURFACE EASEMENTS WITHIN RAILROAD RIGHT-OF-WAY AT GRADE CROSSINGS TO BE REFINED IN A FUTURE DESIGN PHASE
- 19. PRIVATE PROPERTY TEMPORARY CONSTRUCTION EASEMENT AREAS ARE NOT INCLUDED IN THE DATA TABLE EXCEPT FOR CONSTRUCTION LAYDOWN AREAS.