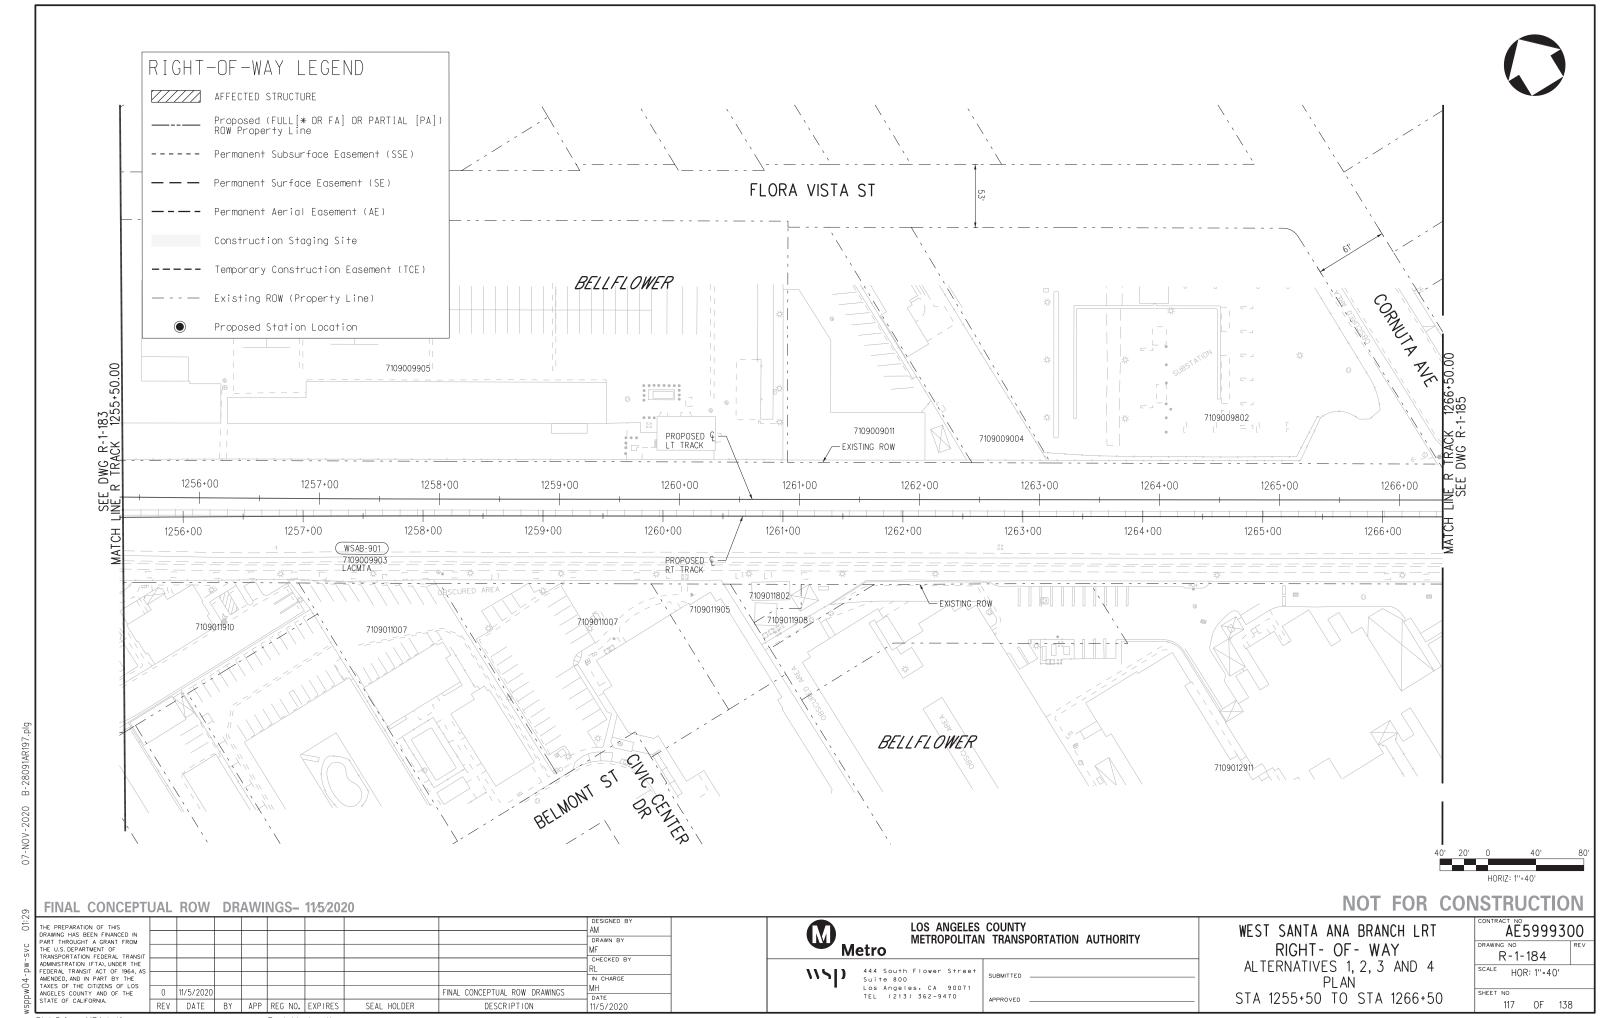

# RIGHT-OF-WAY LEGEND AFFECTED STRUCTURE Proposed (FULL[\* OR FA] OR PARTIAL [PA]) ROW Property Line ----- Permanent Subsurface Easement (SSE) — Permanent Surface Easement (SE) ---- Permanent Aerial Easement (AE) Construction Staging Site ---- Temporary Construction Easement (TCE) — -- Existing ROW (Property Line) Proposed Station Location

#### GENERAL NOTES

- 1. PARCEL INFORMATION AND BOUNDARIES NEED FIELD SURVEY VERIFICATION AND ARE THEREFORE APPROXIMATE. IMPACTED AREAS QUANTITIES TO BE REFINED DURING
- 2. CURVE DATA AND CIRCULAR CURVES AT THE LIMITS OF ROW AND TABULAR CURVE DATA WILL BE FULLY DEFINED DURING A LATER STAGE OF DESIGN.
- PROPOSED FULL AND PARTIAL RIGHT-OF-WAY PROPERTY LINES ARE SHOW ON BOTH PUBLIC AND PRIVATELY- OWNED PARCELS. IN SOME LOCATIONS WHERE PROPOSED ROW LINES FALL CLOSE TO PARCEL BOUNDARIES RESULTANT THIN SLITHERS OUTSIDE THE REQUIRED LAND HAVE BEEN INCLUDED IN THE PROPOSED PROPERTY TAKE WHERE IS JUDGED TO OTHERWISE CREATE DIFFICULTIES IN FUTURE MAINTENANCE
- WHERE NECESSARY AERIAL EASEMENTS HAVE BEEN INDICATED ON PUBLIC AND PRIVATE RIGHTS-OF-WAY. EXACT BOUNDARIES WILL BE CONFIRMED AS THE DESIGN IS REFINED AT LATER STAGES OF DESIGN.
- WHERE PERMANENT SURFACE EASEMENTS (SE) ARE INDICATED FOR STRUCTURAL COLUMNS AND SIMILAR STRUCTURAL FEATURES THESE ARE INITIAL ASSUMED LOCATIONS BASED ON CONCEPTUAL DESIGN DEFINITION AND MAY REQUIRE RELOCATION AT LATER STAGE OF DESIGN REFINEMENT.
- EASEMENTS FOR UNDERGROUND TIE-BACKS IN EXISTING ADJACENT BUILDING STRUCTURES AND FOR ANY PROPOSED TIE-BACKS AND ROCK BOLTS FOR PROPOSED UNDERGROUND STRUCTURES AND TUNNELS ARE NOT YET DEFINED AND THESE WILL BE INCLUDED AT A LATER STAGE OF DESIGN.
- THE EXTENTS OF AFFECTED STRUCTURES ARE INITIALLY ESTIMATED BUT WILL BE CONFIRMED IN LATER PHASES OF DESIGN WHEN SURVEYS CAN ESTABLISH DETAILED IMPACTS ON EACH BUILDING AND NEEDS FOR ANY FULL OR PARTIAL TAKES OF THOSE
- 8. NO UTILITY EASEMENTS ARE SHOWN AT THIS STAGE OF DESIGN.
- 9. EXISTING VAULTS, FIRE ESCAPES, ACCESS POINTS, FOUNDATIONS, CANOPIES ETC IN BUILDINGS INCLUDING AROUND PROPOSED STATIONS AND TUNNELS HAVE NOT BEEN IDENTIFIED AT CONCEPTUAL DESIGN STAGE. SUCH FEATURES MAY NEED TREATMENTS SUCH AS REMOVAL, MODIFICATIONS OR RELOCATION THAT WILL BE
- 10. INITIAL ASSUMED VENTILATION EXHAUST AND INLET SHAFTS, AND EMERGENCY STAIRS/ACCESS POINTS FOR PROPOSED STATIONS AND UNDERGROUND STRUCTURES WILL NEED TO BE FINALIZED ONCE THE VENTILATION DESIGN PROCEEDS IN LATER
- 11. TEMPORARY CONSTRUCTION EASEMENTS SHOWN ARE INDICATIVE AND WILL BE CONFIRMED ONCE THE ACTUAL ADOPTED CONSTRUCTION METHODS AND WORK PLANS ARE
- 12. SEPARATE DRAWINGS DETAILING THE PROPOSED STREET VACATIONS TO BE DEVELOPED IN FUTURE DESIGN PHASE.
- 13. MRDC CIVIL REQUIREMENTS FOR RIGHT-OF-WAY HAVE BEEN FOLLOWED IN SETTING LAND REQUIREMENTS AND EASEMENTS FOR TUNNELS, UNDERGROUND STRCTURES AND
- 14. NO RIGHT-OF-WAY DELINEATION PROVIDED ON LACMTA PROPERTY. COORDINATION NEEDED WITH ALL MUNICIPALITIES AND OTHER PUBLIC AGENCIES ON NATURE AND
- 15. TEMPORARY CONSTRUCTION EASEMENTS NOT PROVIDED WITHIN EXISTING RAILROAD RIGHT-OF-WAY. EASEMENTS TO BE DETERMINED, AS NEEDED, DURING FUTURE PHASE
- 16. ANY NECESSARY RIGHT-OF-WAY TAKES WITHIN INDUSTRIAL PROPERTY FOR RE-ALIGNED SPUR TRACKS WILL BE DEVELOPED DURING A FUTURE DESIGN PHASE.
- 17. TEMPORARY CONSTRUCTION EASEMENTS FOR STREET IMPROVEMENTS NOT PROVIDED AND WILL BE DEVELOPED IN FUTURE DESIGN PHASES.
- 18. DELINEATION OF PARTIAL ACQUISITION AND SURFACE EASEMENTS WITHIN RAILROAD RIGHT-OF-WAY AT GRADE CROSSINGS TO BE REFINED IN A FUTURE DESIGN PHASE
- 19. PRIVATE PROPERTY TEMPORARY CONSTRUCTION EASEMENT AREAS ARE NOT INCLUDED IN THE DATA TABLE EXCEPT FOR CONSTRUCTION LAYDOWN AREAS.