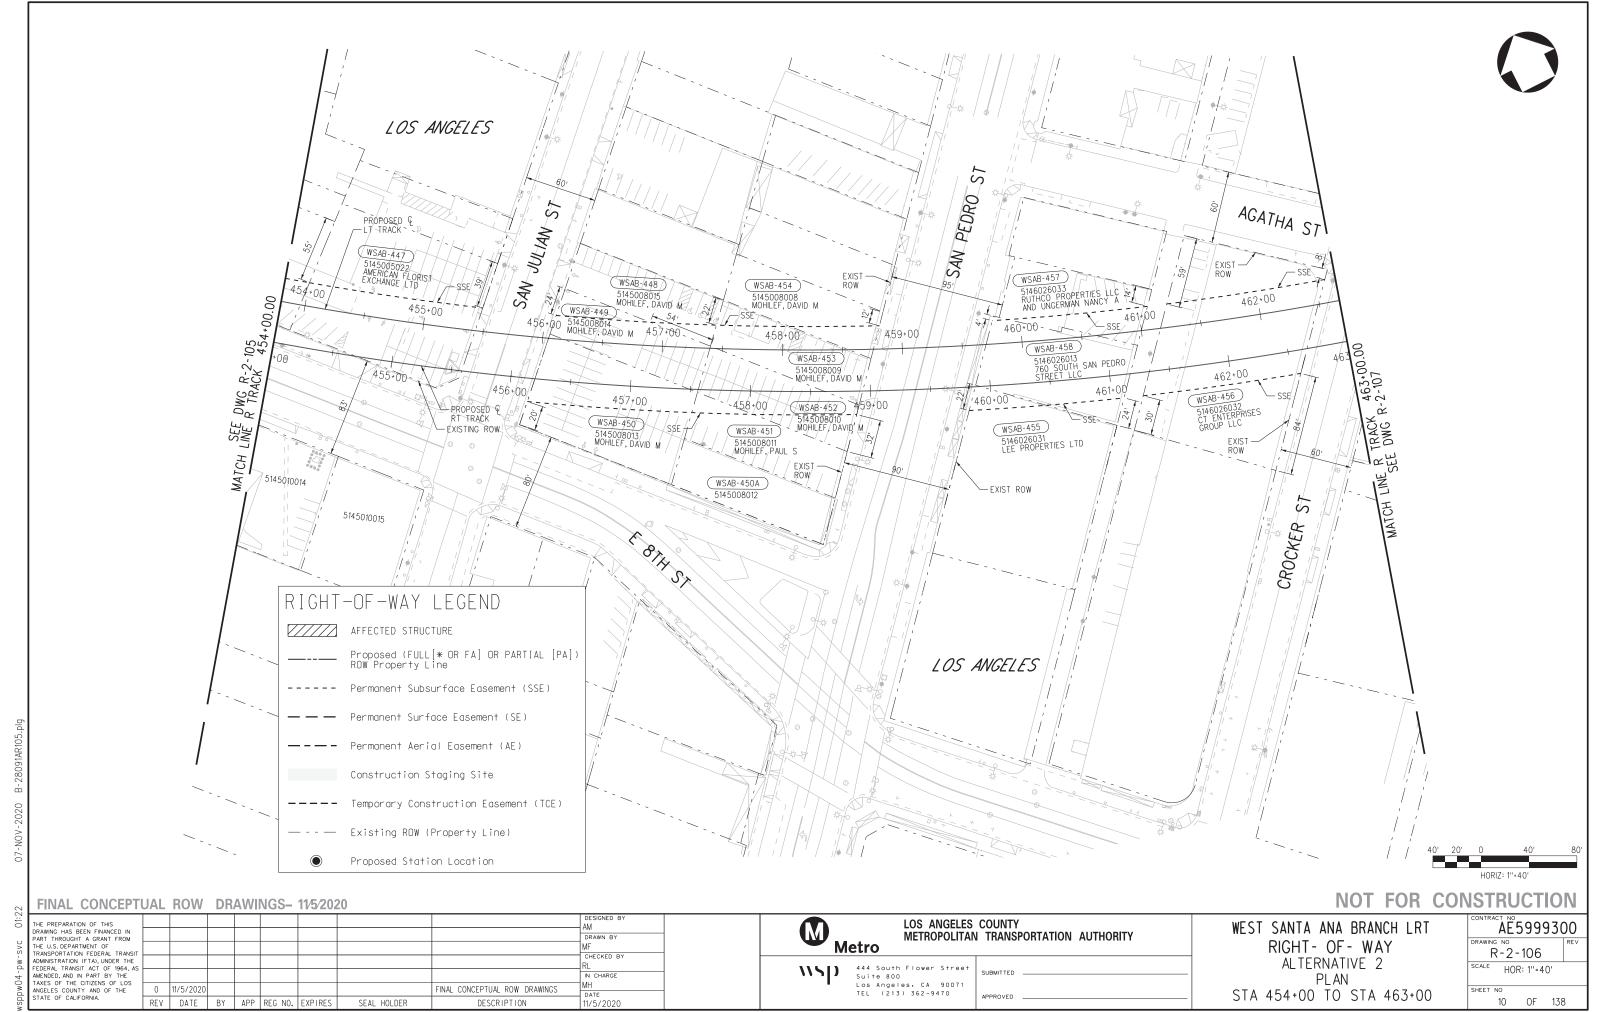

# RIGHT-OF-WAY LEGEND AFFECTED STRUCTURE Proposed (FULL[\* OR FA] OR PARTIAL [PA]) ROW Property Line ----- Permanent Subsurface Easement (SSE) — Permanent Surface Easement (SE) ---- Permanent Aerial Easement (AE) Construction Staging Site ---- Temporary Construction Easement (TCE) — -- Existing ROW (Property Line) Proposed Station Location

#### GENERAL NOTES

- 1. PARCEL INFORMATION AND BOUNDARIES NEED FIELD SURVEY VERIFICATION AND ARE THEREFORE APPROXIMATE. IMPACTED AREAS QUANTITIES TO BE REFINED DURING
- 2. CURVE DATA AND CIRCULAR CURVES AT THE LIMITS OF ROW AND TABULAR CURVE DATA WILL BE FULLY DEFINED DURING A LATER STAGE OF DESIGN.
- PROPOSED FULL AND PARTIAL RIGHT-OF-WAY PROPERTY LINES ARE SHOW ON BOTH PUBLIC AND PRIVATELY- OWNED PARCELS. IN SOME LOCATIONS WHERE PROPOSED ROW LINES FALL CLOSE TO PARCEL BOUNDARIES RESULTANT THIN SLITHERS OUTSIDE THE REQUIRED LAND HAVE BEEN INCLUDED IN THE PROPOSED PROPERTY TAKE WHERE IS JUDGED TO OTHERWISE CREATE DIFFICULTIES IN FUTURE MAINTENANCE
- WHERE NECESSARY AERIAL EASEMENTS HAVE BEEN INDICATED ON PUBLIC AND PRIVATE RIGHTS-OF-WAY. EXACT BOUNDARIES WILL BE CONFIRMED AS THE DESIGN IS REFINED AT LATER STAGES OF DESIGN.
- WHERE PERMANENT SURFACE EASEMENTS (SE) ARE INDICATED FOR STRUCTURAL COLUMNS AND SIMILAR STRUCTURAL FEATURES THESE ARE INITIAL ASSUMED LOCATIONS BASED ON CONCEPTUAL DESIGN DEFINITION AND MAY REQUIRE RELOCATION AT LATER STAGE OF DESIGN REFINEMENT.
- EASEMENTS FOR UNDERGROUND TIE-BACKS IN EXISTING ADJACENT BUILDING STRUCTURES AND FOR ANY PROPOSED TIE-BACKS AND ROCK BOLTS FOR PROPOSED UNDERGROUND STRUCTURES AND TUNNELS ARE NOT YET DEFINED AND THESE WILL BE INCLUDED AT A LATER STAGE OF DESIGN.
- THE EXTENTS OF AFFECTED STRUCTURES ARE INITIALLY ESTIMATED BUT WILL BE CONFIRMED IN LATER PHASES OF DESIGN WHEN SURVEYS CAN ESTABLISH DETAILED IMPACTS ON EACH BUILDING AND NEEDS FOR ANY FULL OR PARTIAL TAKES OF THOSE
- 8. NO UTILITY EASEMENTS ARE SHOWN AT THIS STAGE OF DESIGN.
- 9. EXISTING VAULTS, FIRE ESCAPES, ACCESS POINTS, FOUNDATIONS, CANOPIES ETC IN BUILDINGS INCLUDING AROUND PROPOSED STATIONS AND TUNNELS HAVE NOT BEEN IDENTIFIED AT CONCEPTUAL DESIGN STAGE. SUCH FEATURES MAY NEED TREATMENTS SUCH AS REMOVAL, MODIFICATIONS OR RELOCATION THAT WILL BE
- 10. INITIAL ASSUMED VENTILATION EXHAUST AND INLET SHAFTS, AND EMERGENCY STAIRS/ACCESS POINTS FOR PROPOSED STATIONS AND UNDERGROUND STRUCTURES WILL NEED TO BE FINALIZED ONCE THE VENTILATION DESIGN PROCEEDS IN LATER
- 11. TEMPORARY CONSTRUCTION EASEMENTS SHOWN ARE INDICATIVE AND WILL BE CONFIRMED ONCE THE ACTUAL ADOPTED CONSTRUCTION METHODS AND WORK PLANS ARE
- 12. SEPARATE DRAWINGS DETAILING THE PROPOSED STREET VACATIONS TO BE DEVELOPED IN FUTURE DESIGN PHASE.
- 13. MRDC CIVIL REQUIREMENTS FOR RIGHT-OF-WAY HAVE BEEN FOLLOWED IN SETTING LAND REQUIREMENTS AND EASEMENTS FOR TUNNELS, UNDERGROUND STRCTURES AND
- 14. NO RIGHT-OF-WAY DELINEATION PROVIDED ON LACMTA PROPERTY. COORDINATION NEEDED WITH ALL MUNICIPALITIES AND OTHER PUBLIC AGENCIES ON NATURE AND
- 15. TEMPORARY CONSTRUCTION EASEMENTS NOT PROVIDED WITHIN EXISTING RAILROAD RIGHT-OF-WAY. EASEMENTS TO BE DETERMINED, AS NEEDED, DURING FUTURE PHASE
- 16. ANY NECESSARY RIGHT-OF-WAY TAKES WITHIN INDUSTRIAL PROPERTY FOR RE-ALIGNED SPUR TRACKS WILL BE DEVELOPED DURING A FUTURE DESIGN PHASE.
- 17. TEMPORARY CONSTRUCTION EASEMENTS FOR STREET IMPROVEMENTS NOT PROVIDED AND WILL BE DEVELOPED IN FUTURE DESIGN PHASES.
- 18. DELINEATION OF PARTIAL ACQUISITION AND SURFACE EASEMENTS WITHIN RAILROAD RIGHT-OF-WAY AT GRADE CROSSINGS TO BE REFINED IN A FUTURE DESIGN PHASE
- 19. PRIVATE PROPERTY TEMPORARY CONSTRUCTION EASEMENT AREAS ARE NOT INCLUDED IN THE DATA TABLE EXCEPT FOR CONSTRUCTION LAYDOWN AREAS.