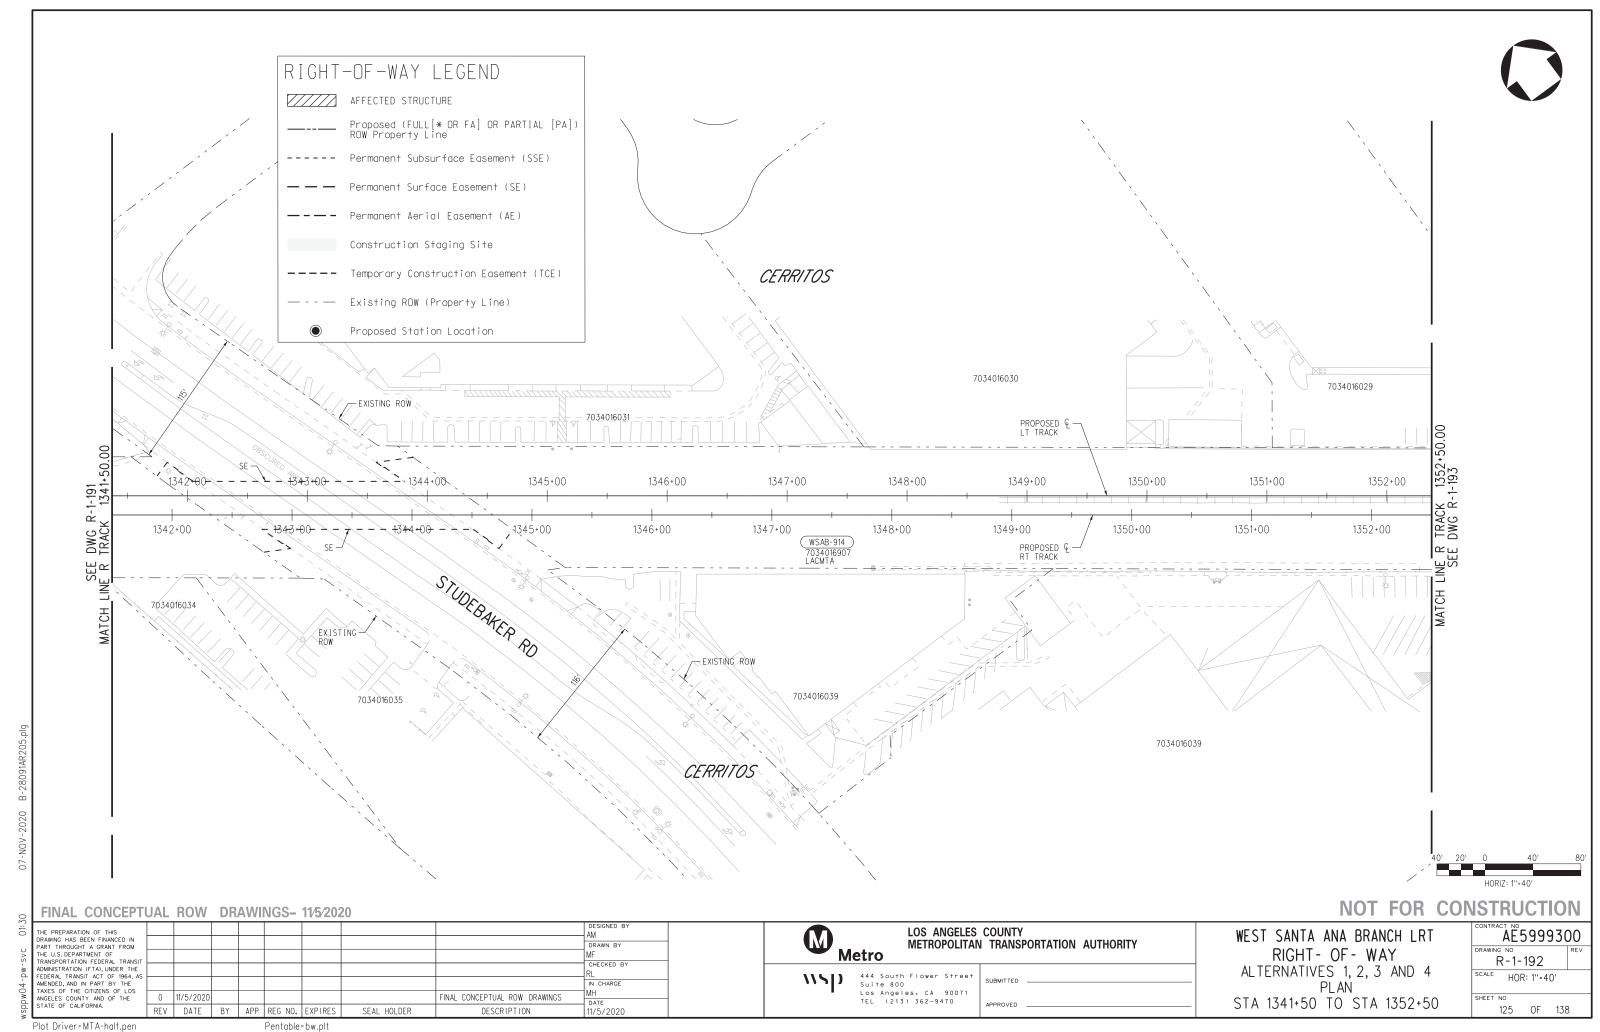

# RIGHT-OF-WAY LEGEND AFFECTED STRUCTURE Proposed (FULL[\* OR FA] OR PARTIAL [PA]) ROW Property Line ----- Permanent Subsurface Easement (SSE) — Permanent Surface Easement (SE) ---- Permanent Aerial Easement (AE) Construction Staging Site ---- Temporary Construction Easement (TCE) — -- Existing ROW (Property Line) Proposed Station Location