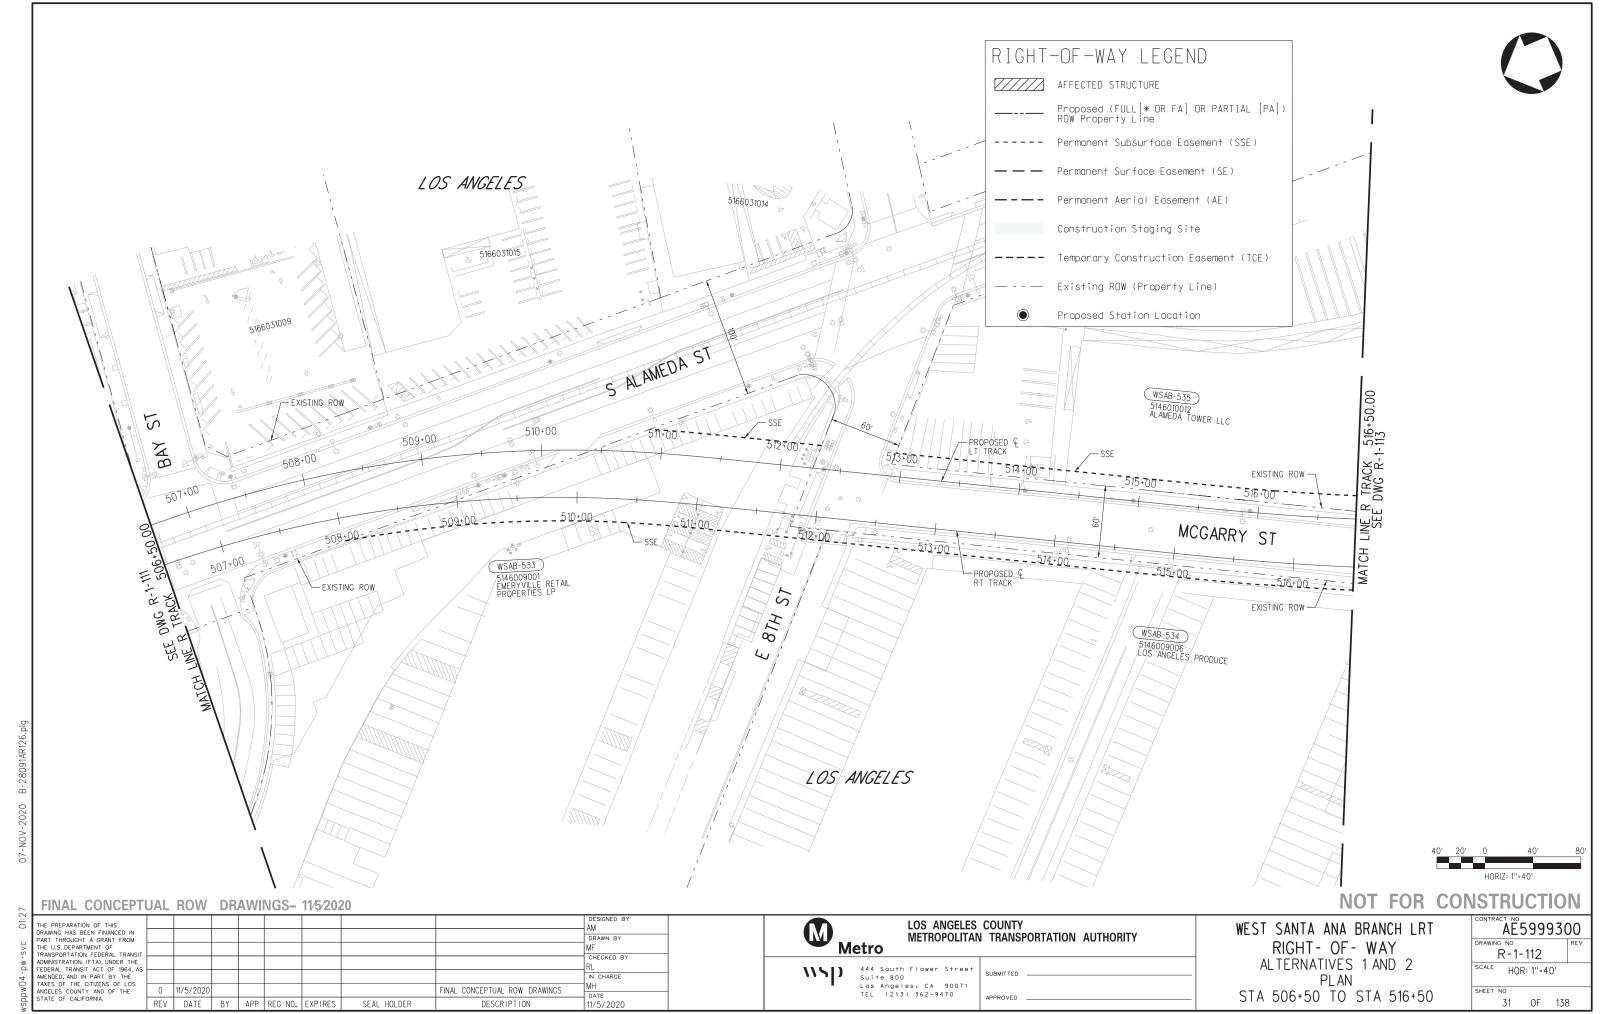

LOS ANGELES COUNTY METROPOLITAN TRANSPORTATION AUTHORITY **Metro** 444 South Flower Street
Suite 800
Los Angeles, CA 90071
TEL (213) 362-9470

WEST SANTA ANA BRANCH LRT RIGHT- OF- WAY ALTERNATIVES 1 AND 2 PLAN STA 500+50 TO STA 506+50

R-1-111 SCALE HOR: 1"=40" 30 OF 138

004,458,1 N SEE DWG R-1A-110 INE R TRACK 500+50.00 5166032035 5166032034 5166035001 TRACK 506+50.00 DWG R-1-112 5166032029 5166032030 EXISTING ROW LINE R SEE 1 PROPOSED © 505+00 MATCH 504+00 503+00 502+00