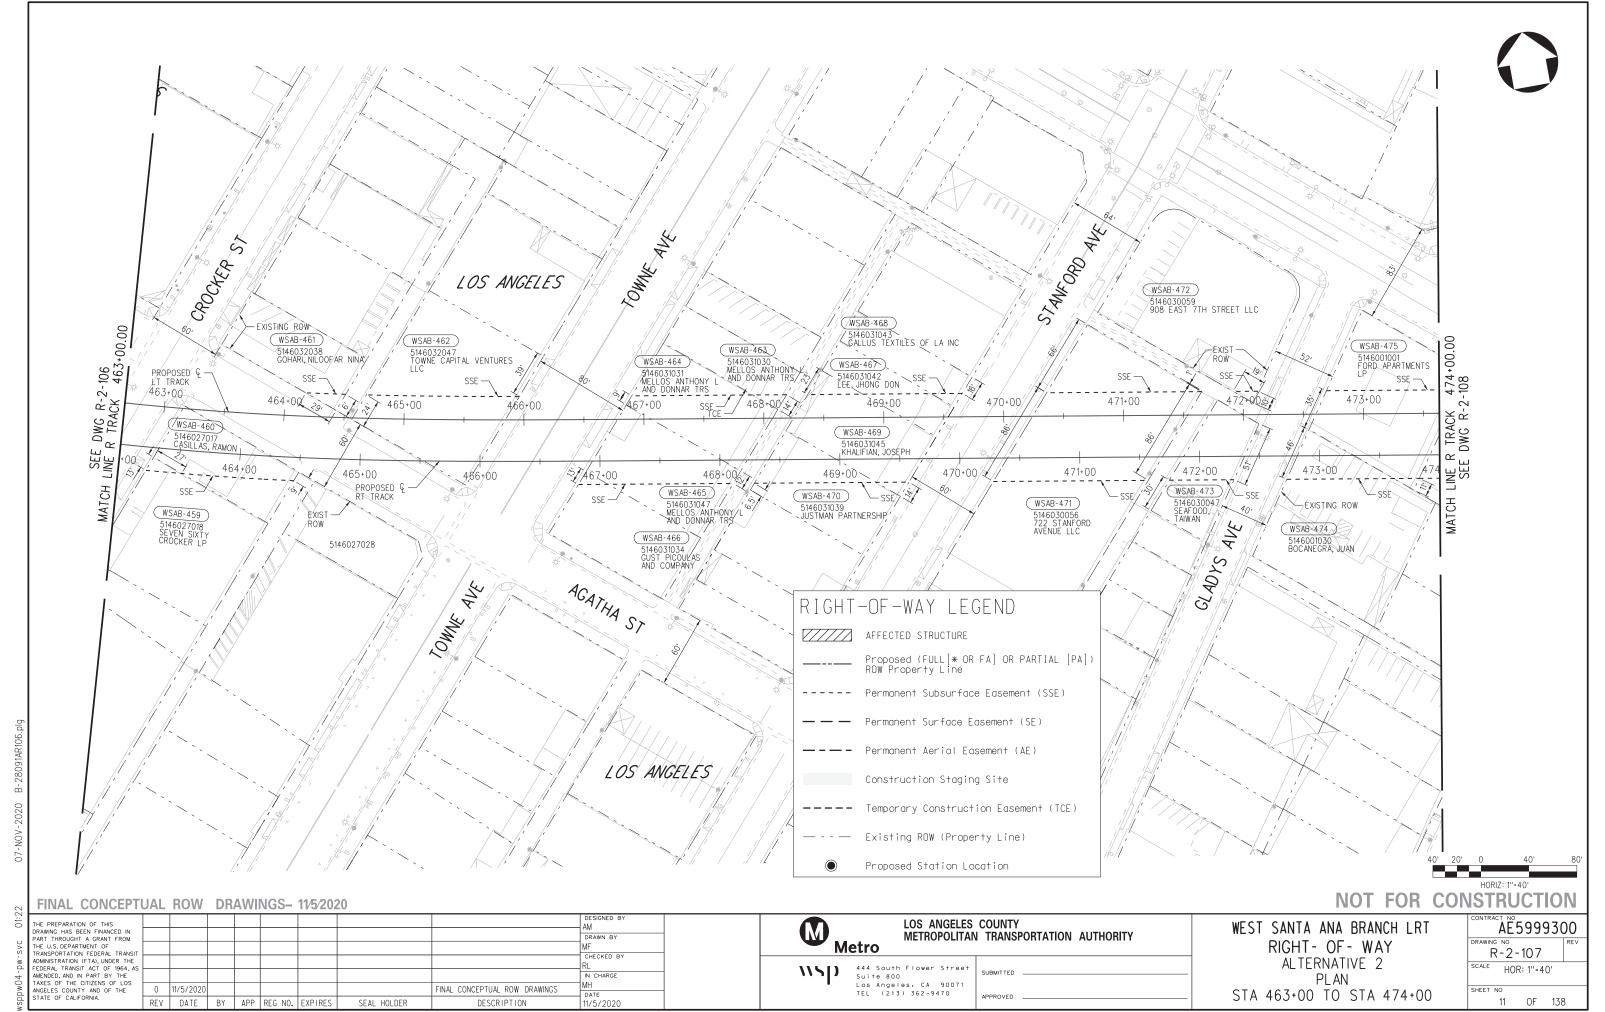

# RIGHT-OF-WAY LEGEND AFFECTED STRUCTURE Proposed (FULL[\* OR FA] OR PARTIAL [PA]) ROW Property Line ----- Permanent Subsurface Easement (SSE) — Permanent Surface Easement (SE) ---- Permanent Aerial Easement (AE) Construction Staging Site ---- Temporary Construction Easement (TCE) — -- Existing ROW (Property Line) Proposed Station Location

#### GENERAL NOTES

- 1. PARCEL INFORMATION AND BOUNDARIES NEED FIELD SURVEY VERIFICATION AND ARE THEREFORE APPROXIMATE. IMPACTED AREAS QUANTITIES TO BE REFINED DURING
- 2. CURVE DATA AND CIRCULAR CURVES AT THE LIMITS OF ROW AND TABULAR CURVE DATA WILL BE FULLY DEFINED DURING A LATER STAGE OF DESIGN.
- PROPOSED FULL AND PARTIAL RIGHT-OF-WAY PROPERTY LINES ARE SHOW ON BOTH PUBLIC AND PRIVATELY- OWNED PARCELS. IN SOME LOCATIONS WHERE PROPOSED ROW LINES FALL CLOSE TO PARCEL BOUNDARIES RESULTANT THIN SLITHERS OUTSIDE THE REQUIRED LAND HAVE BEEN INCLUDED IN THE PROPOSED PROPERTY TAKE WHERE IS JUDGED TO OTHERWISE CREATE DIFFICULTIES IN FUTURE MAINTENANCE
- WHERE NECESSARY AERIAL EASEMENTS HAVE BEEN INDICATED ON PUBLIC AND PRIVATE RIGHTS-OF-WAY. EXACT BOUNDARIES WILL BE CONFIRMED AS THE DESIGN IS REFINED AT LATER STAGES OF DESIGN.
- WHERE PERMANENT SURFACE EASEMENTS (SE) ARE INDICATED FOR STRUCTURAL COLUMNS AND SIMILAR STRUCTURAL FEATURES THESE ARE INITIAL ASSUMED LOCATIONS BASED ON CONCEPTUAL DESIGN DEFINITION AND MAY REQUIRE RELOCATION AT LATER STAGE OF DESIGN REFINEMENT.
- EASEMENTS FOR UNDERGROUND TIE-BACKS IN EXISTING ADJACENT BUILDING STRUCTURES AND FOR ANY PROPOSED TIE-BACKS AND ROCK BOLTS FOR PROPOSED UNDERGROUND STRUCTURES AND TUNNELS ARE NOT YET DEFINED AND THESE WILL BE INCLUDED AT A LATER STAGE OF DESIGN.
- THE EXTENTS OF AFFECTED STRUCTURES ARE INITIALLY ESTIMATED BUT WILL BE CONFIRMED IN LATER PHASES OF DESIGN WHEN SURVEYS CAN ESTABLISH DETAILED IMPACTS ON EACH BUILDING AND NEEDS FOR ANY FULL OR PARTIAL TAKES OF THOSE
- 8. NO UTILITY EASEMENTS ARE SHOWN AT THIS STAGE OF DESIGN.
- 9. EXISTING VAULTS, FIRE ESCAPES, ACCESS POINTS, FOUNDATIONS, CANOPIES ETC IN BUILDINGS INCLUDING AROUND PROPOSED STATIONS AND TUNNELS HAVE NOT BEEN IDENTIFIED AT CONCEPTUAL DESIGN STAGE. SUCH FEATURES MAY NEED TREATMENTS SUCH AS REMOVAL, MODIFICATIONS OR RELOCATION THAT WILL BE
- 10. INITIAL ASSUMED VENTILATION EXHAUST AND INLET SHAFTS, AND EMERGENCY STAIRS/ACCESS POINTS FOR PROPOSED STATIONS AND UNDERGROUND STRUCTURES WILL NEED TO BE FINALIZED ONCE THE VENTILATION DESIGN PROCEEDS IN LATER
- 11. TEMPORARY CONSTRUCTION EASEMENTS SHOWN ARE INDICATIVE AND WILL BE CONFIRMED ONCE THE ACTUAL ADOPTED CONSTRUCTION METHODS AND WORK PLANS ARE
- 12. SEPARATE DRAWINGS DETAILING THE PROPOSED STREET VACATIONS TO BE DEVELOPED IN FUTURE DESIGN PHASE.
- 13. MRDC CIVIL REQUIREMENTS FOR RIGHT-OF-WAY HAVE BEEN FOLLOWED IN SETTING LAND REQUIREMENTS AND EASEMENTS FOR TUNNELS, UNDERGROUND STRCTURES AND
- 14. NO RIGHT-OF-WAY DELINEATION PROVIDED ON LACMTA PROPERTY. COORDINATION NEEDED WITH ALL MUNICIPALITIES AND OTHER PUBLIC AGENCIES ON NATURE AND
- 15. TEMPORARY CONSTRUCTION EASEMENTS NOT PROVIDED WITHIN EXISTING RAILROAD RIGHT-OF-WAY. EASEMENTS TO BE DETERMINED, AS NEEDED, DURING FUTURE PHASE
- 16. ANY NECESSARY RIGHT-OF-WAY TAKES WITHIN INDUSTRIAL PROPERTY FOR RE-ALIGNED SPUR TRACKS WILL BE DEVELOPED DURING A FUTURE DESIGN PHASE.
- 17. TEMPORARY CONSTRUCTION EASEMENTS FOR STREET IMPROVEMENTS NOT PROVIDED AND WILL BE DEVELOPED IN FUTURE DESIGN PHASES.
- 18. DELINEATION OF PARTIAL ACQUISITION AND SURFACE EASEMENTS WITHIN RAILROAD RIGHT-OF-WAY AT GRADE CROSSINGS TO BE REFINED IN A FUTURE DESIGN PHASE
- 19. PRIVATE PROPERTY TEMPORARY CONSTRUCTION EASEMENT AREAS ARE NOT INCLUDED IN THE DATA TABLE EXCEPT FOR CONSTRUCTION LAYDOWN AREAS.