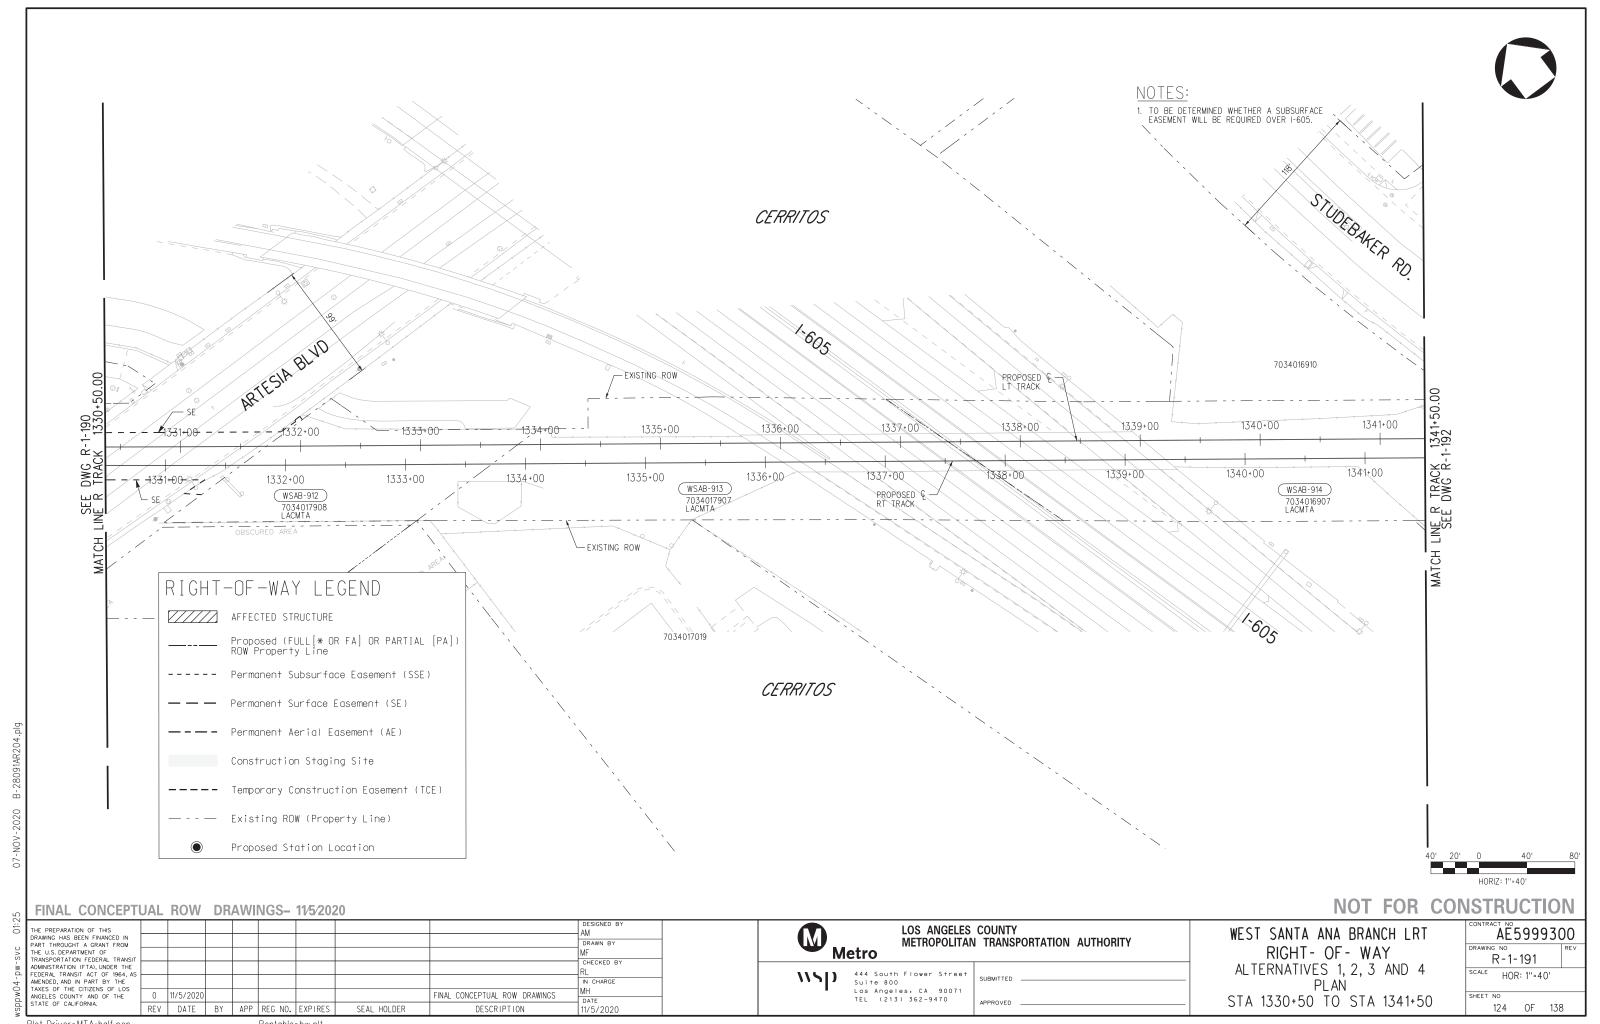

# RIGHT-OF-WAY LEGEND AFFECTED STRUCTURE Proposed (FULL[\* OR FA] OR PARTIAL [PA]) ROW Property Line ----- Permanent Subsurface Easement (SSE) — Permanent Surface Easement (SE) ---- Permanent Aerial Easement (AE) Construction Staging Site ---- Temporary Construction Easement (TCE) — -- Existing ROW (Property Line) Proposed Station Location

#### GENERAL NOTES

- 1. PARCEL INFORMATION AND BOUNDARIES NEED FIELD SURVEY VERIFICATION AND ARE THEREFORE APPROXIMATE. IMPACTED AREAS QUANTITIES TO BE REFINED DURING
- 2. CURVE DATA AND CIRCULAR CURVES AT THE LIMITS OF ROW AND TABULAR CURVE DATA WILL BE FULLY DEFINED DURING A LATER STAGE OF DESIGN.
- PROPOSED FULL AND PARTIAL RIGHT-OF-WAY PROPERTY LINES ARE SHOW ON BOTH PUBLIC AND PRIVATELY- OWNED PARCELS. IN SOME LOCATIONS WHERE PROPOSED ROW LINES FALL CLOSE TO PARCEL BOUNDARIES RESULTANT THIN SLITHERS OUTSIDE THE REQUIRED LAND HAVE BEEN INCLUDED IN THE PROPOSED PROPERTY TAKE WHERE IS JUDGED TO OTHERWISE CREATE DIFFICULTIES IN FUTURE MAINTENANCE
- WHERE NECESSARY AERIAL EASEMENTS HAVE BEEN INDICATED ON PUBLIC AND PRIVATE RIGHTS-OF-WAY. EXACT BOUNDARIES WILL BE CONFIRMED AS THE DESIGN IS REFINED AT LATER STAGES OF DESIGN.
- WHERE PERMANENT SURFACE EASEMENTS (SE) ARE INDICATED FOR STRUCTURAL COLUMNS AND SIMILAR STRUCTURAL FEATURES THESE ARE INITIAL ASSUMED LOCATIONS BASED ON CONCEPTUAL DESIGN DEFINITION AND MAY REQUIRE RELOCATION AT LATER STAGE OF DESIGN REFINEMENT.
- EASEMENTS FOR UNDERGROUND TIE-BACKS IN EXISTING ADJACENT BUILDING STRUCTURES AND FOR ANY PROPOSED TIE-BACKS AND ROCK BOLTS FOR PROPOSED UNDERGROUND STRUCTURES AND TUNNELS ARE NOT YET DEFINED AND THESE WILL BE INCLUDED AT A LATER STAGE OF DESIGN.
- THE EXTENTS OF AFFECTED STRUCTURES ARE INITIALLY ESTIMATED BUT WILL BE CONFIRMED IN LATER PHASES OF DESIGN WHEN SURVEYS CAN ESTABLISH DETAILED IMPACTS ON EACH BUILDING AND NEEDS FOR ANY FULL OR PARTIAL TAKES OF THOSE
- 8. NO UTILITY EASEMENTS ARE SHOWN AT THIS STAGE OF DESIGN.
- 9. EXISTING VAULTS, FIRE ESCAPES, ACCESS POINTS, FOUNDATIONS, CANOPIES ETC IN BUILDINGS INCLUDING AROUND PROPOSED STATIONS AND TUNNELS HAVE NOT BEEN IDENTIFIED AT CONCEPTUAL DESIGN STAGE. SUCH FEATURES MAY NEED TREATMENTS SUCH AS REMOVAL, MODIFICATIONS OR RELOCATION THAT WILL BE
- 10. INITIAL ASSUMED VENTILATION EXHAUST AND INLET SHAFTS, AND EMERGENCY STAIRS/ACCESS POINTS FOR PROPOSED STATIONS AND UNDERGROUND STRUCTURES WILL NEED TO BE FINALIZED ONCE THE VENTILATION DESIGN PROCEEDS IN LATER
- 11. TEMPORARY CONSTRUCTION EASEMENTS SHOWN ARE INDICATIVE AND WILL BE CONFIRMED ONCE THE ACTUAL ADOPTED CONSTRUCTION METHODS AND WORK PLANS ARE
- 12. SEPARATE DRAWINGS DETAILING THE PROPOSED STREET VACATIONS TO BE DEVELOPED IN FUTURE DESIGN PHASE.
- 13. MRDC CIVIL REQUIREMENTS FOR RIGHT-OF-WAY HAVE BEEN FOLLOWED IN SETTING LAND REQUIREMENTS AND EASEMENTS FOR TUNNELS, UNDERGROUND STRCTURES AND
- 14. NO RIGHT-OF-WAY DELINEATION PROVIDED ON LACMTA PROPERTY. COORDINATION NEEDED WITH ALL MUNICIPALITIES AND OTHER PUBLIC AGENCIES ON NATURE AND
- 15. TEMPORARY CONSTRUCTION EASEMENTS NOT PROVIDED WITHIN EXISTING RAILROAD RIGHT-OF-WAY. EASEMENTS TO BE DETERMINED, AS NEEDED, DURING FUTURE PHASE
- 16. ANY NECESSARY RIGHT-OF-WAY TAKES WITHIN INDUSTRIAL PROPERTY FOR RE-ALIGNED SPUR TRACKS WILL BE DEVELOPED DURING A FUTURE DESIGN PHASE.
- 17. TEMPORARY CONSTRUCTION EASEMENTS FOR STREET IMPROVEMENTS NOT PROVIDED AND WILL BE DEVELOPED IN FUTURE DESIGN PHASES.
- 18. DELINEATION OF PARTIAL ACQUISITION AND SURFACE EASEMENTS WITHIN RAILROAD RIGHT-OF-WAY AT GRADE CROSSINGS TO BE REFINED IN A FUTURE DESIGN PHASE
- 19. PRIVATE PROPERTY TEMPORARY CONSTRUCTION EASEMENT AREAS ARE NOT INCLUDED IN THE DATA TABLE EXCEPT FOR CONSTRUCTION LAYDOWN AREAS.

NOTES:

CONSTUCTION STAGING SITES AT I-10
 ARE BENEATH THE FREEWAY VIADUCT.