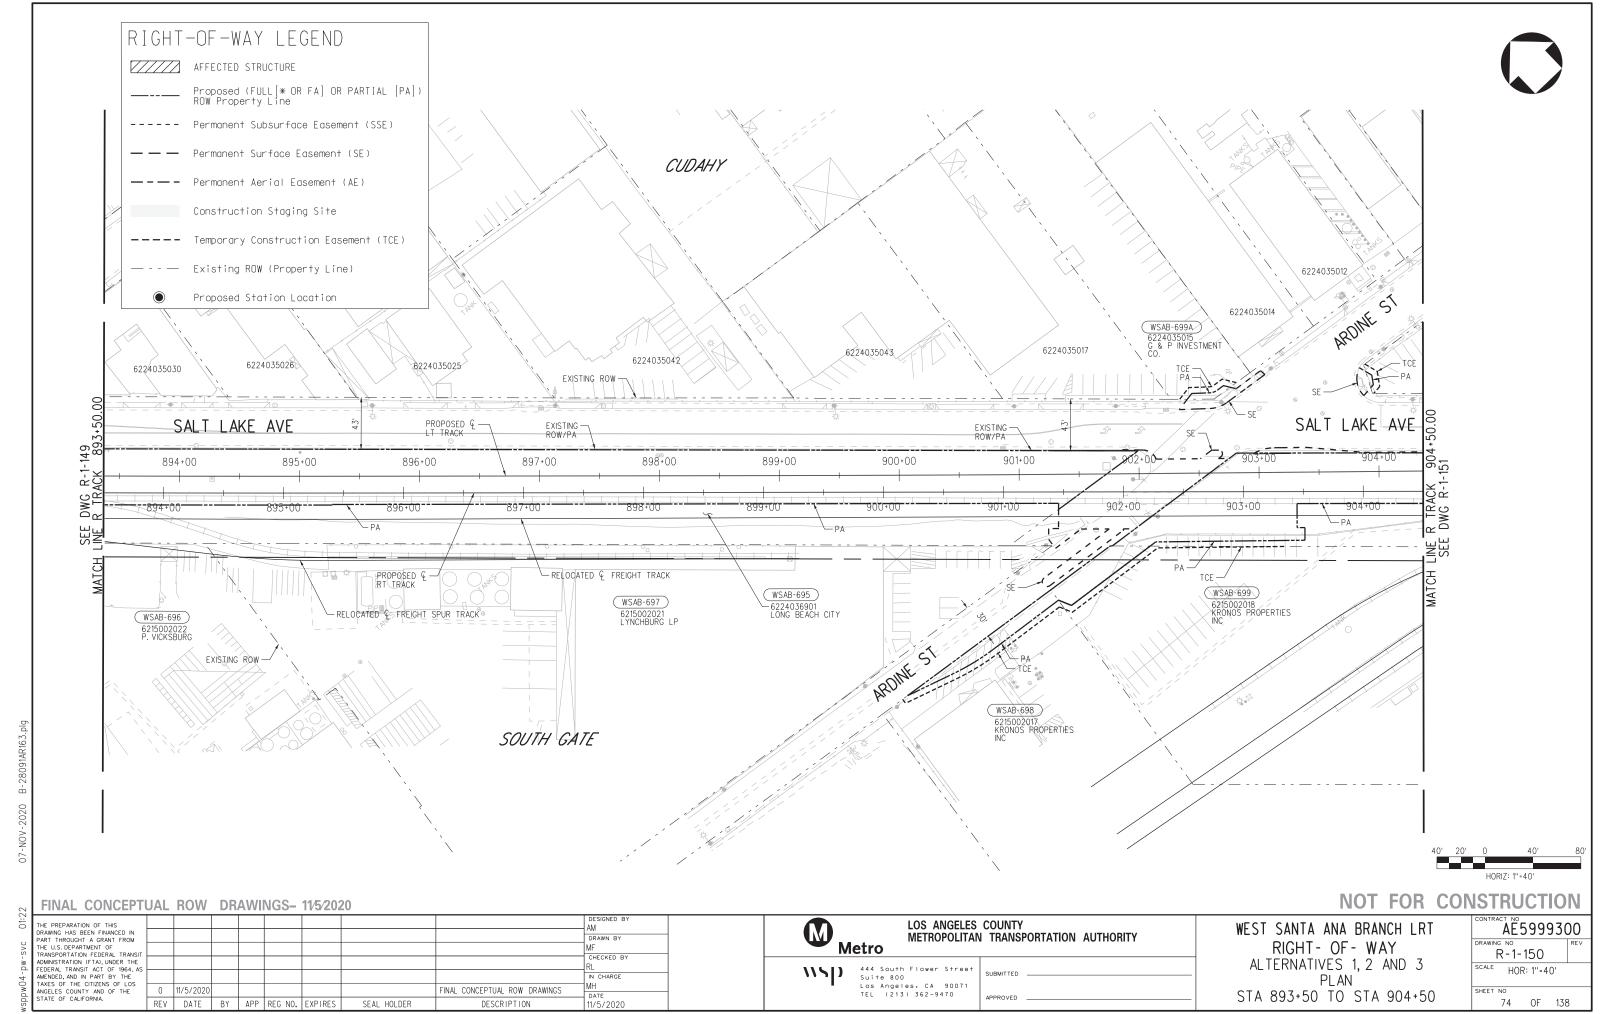

# RIGHT-OF-WAY LEGEND AFFECTED STRUCTURE Proposed (FULL[\* OR FA] OR PARTIAL [PA]) ROW Property Line ----- Permanent Subsurface Easement (SSE) — Permanent Surface Easement (SE) ---- Permanent Aerial Easement (AE) Construction Staging Site ---- Temporary Construction Easement (TCE) — -- Existing ROW (Property Line) Proposed Station Location

NOTES:

CONSTUCTION STAGING SITES AT I-10
 ARE BENEATH THE FREEWAY VIADUCT.