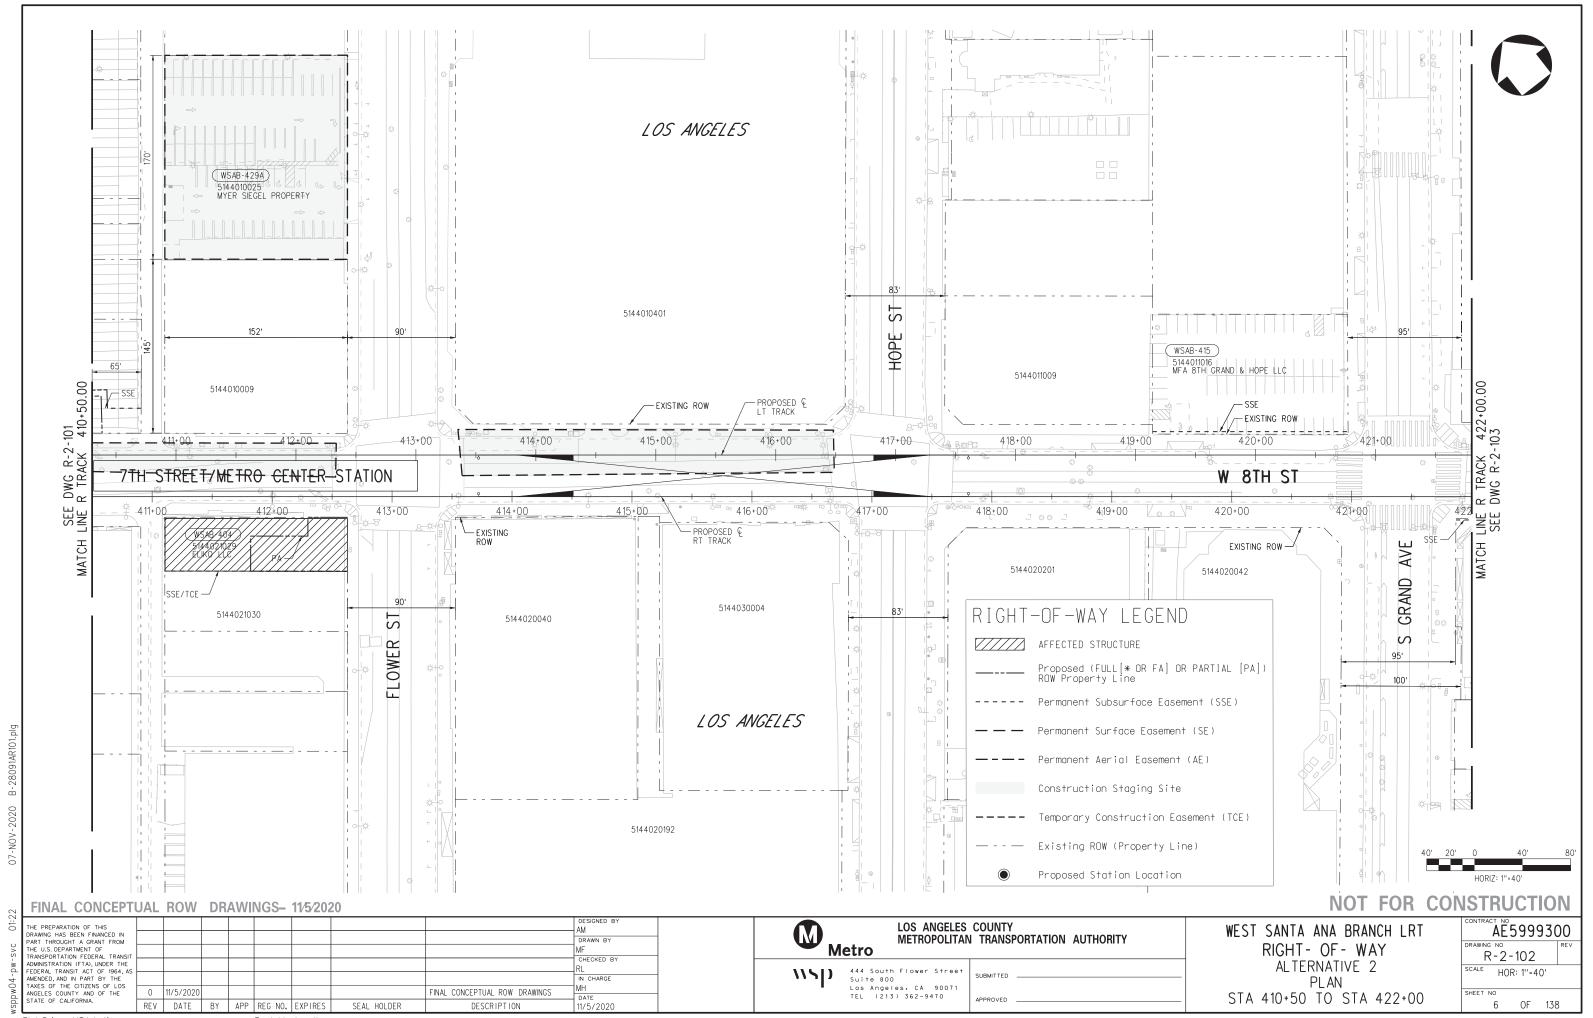

Permanent Surface Easement (SE)

**Metro** 

LOS ANGELES COUNTY METROPOLITAN TRANSPORTATION AUTHORITY

WEST SANTA ANA BRANCH LRT RIGHT- OF- WAY ALTERNATIVE 1A PLAN

STA 421+50 TO STA 427+00

NOT FOR CONSTRUCTION R-1A-103

22 OF 138

— — — — Permanent Aerial Easement (AE) Construction Staging Site Temporary Construction Easement (TCE) Existing ROW (Property Line) Proposed Station Location

FINAL CONCEPTUAL ROW DRAWINGS- 11/5/2020

RIGHT-OF-WAY LEGEND

AFFECTED STRUCTURE

THE PREPARATION OF THIS DRAWING HAS BEEN FINANCED IN PART THROUGHT A GRANT FROM THE U.S. DEPARTIMENT OF TRANSPORTATION FEDERAL TRANSIT ACT OF 1964, AS AMENDED, AND IN PART BY THE TAXES OF THE CITIZENS OF LOS ANGELES COUNTY AND OF THE STATE OF CALIFORNIA. CHECKED BY IN CHARGE FINAL CONCEPTUAL ROW DRAWINGS DATE 11/5/2020

SEAL HOLDER

Pentable=bw.plt

115[)

444 South Flower Street Suite 800 Los Angeles, CA 90071 TEL (213) 362-9470

SCALE HOR: 1"=40"

Plot Driver = MTA-half.pen

Pentable=bw.plt

SEAL HOLDER