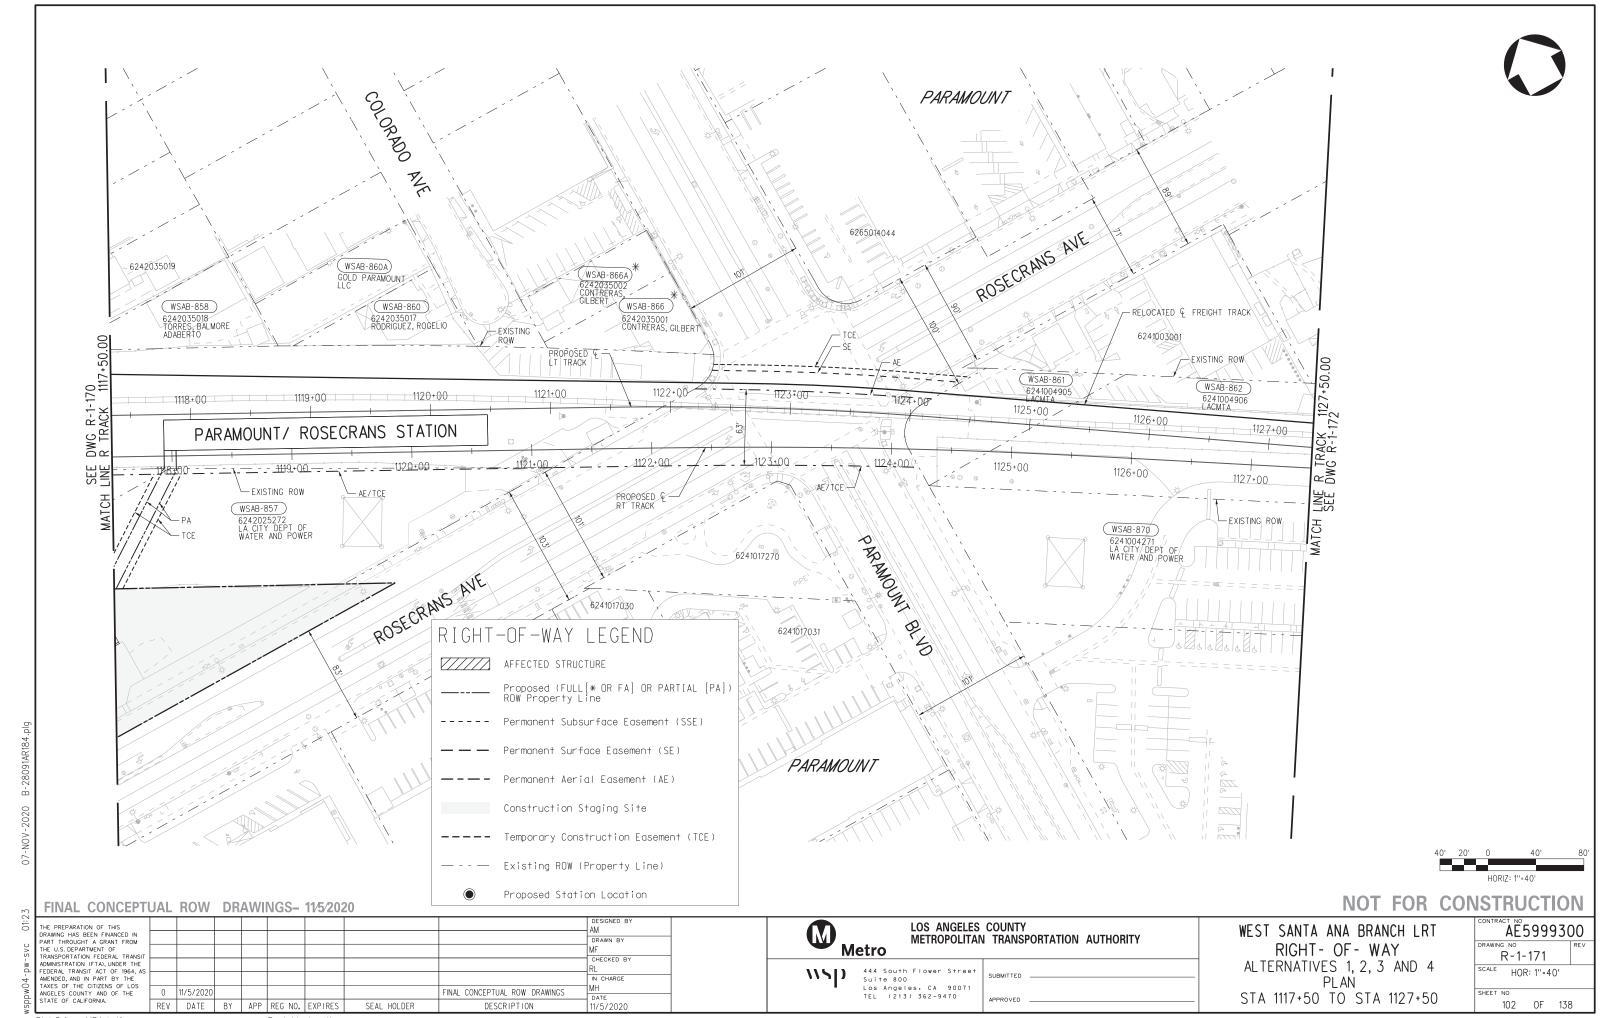

FINAL CONCEPTUAL ROW DRAWINGS

LOS ANGELES COUNTY

**Metro** 

115[)

444 South Flower Street Suite 800 Los Angeles, CA 90071 TEL (213) 362-9470

METROPOLITAN TRANSPORTATION AUTHORITY

RIGHT-OF-WAY LEGEND AFFECTED STRUCTURE Proposed (FULL[\* OR FA] OR PARTIAL [PA])
ROW Property Line Permanent Subsurface Easement (SSE) Permanent Surface Easement (SE) Permanent Aerial Easement (AE) Construction Staging Site -- Temporary Construction Easement (TCE) Existing ROW (Property Line) Proposed Station Location

## NOT FOR CONSTRUCTION

WEST SANTA ANA BRANCH LRT RIGHT- OF- WAY PROPOSED MSF

PLAN STA 1109+50 TO STA 1117+50

ÄE5999300 R-1-170B SCALE HOR: 1"=40"

101 OF 138

Plot Driver=MTA-half.pen

Pentable=bw.plt

SEAL HOLDER