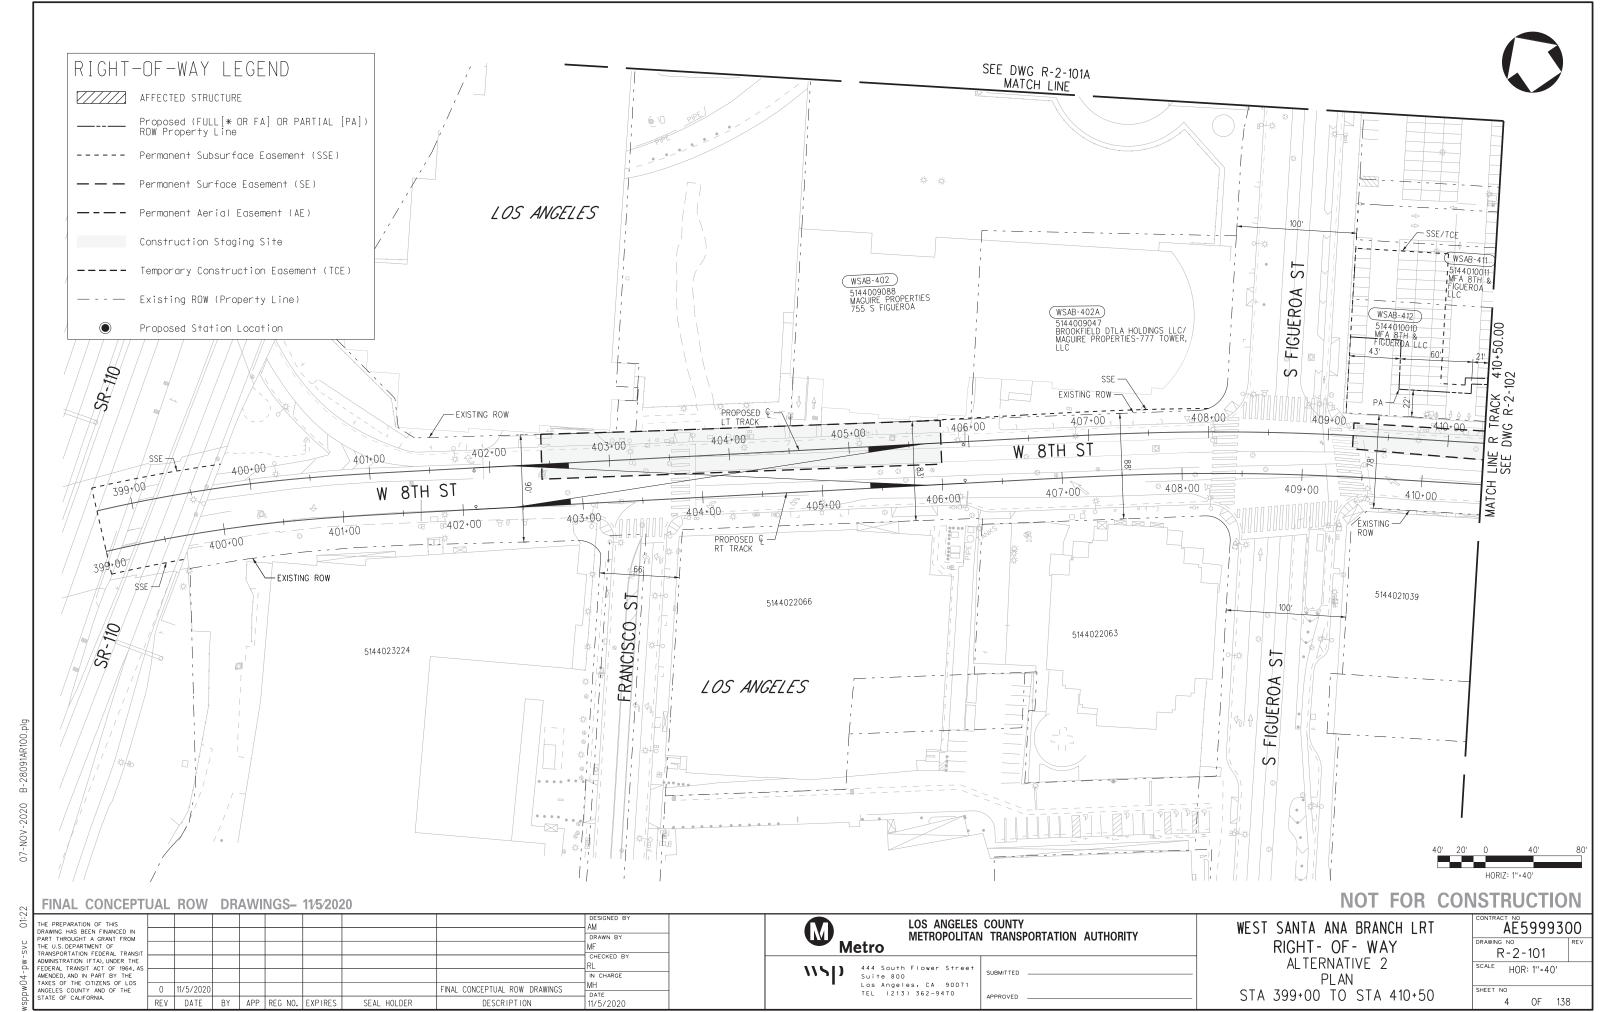

# RIGHT-OF-WAY LEGEND AFFECTED STRUCTURE Proposed (FULL[\* OR FA] OR PARTIAL [PA]) ROW Property Line ----- Permanent Subsurface Easement (SSE) — Permanent Surface Easement (SE) ---- Permanent Aerial Easement (AE) Construction Staging Site ---- Temporary Construction Easement (TCE) — -- Existing ROW (Property Line) Proposed Station Location

Metro

TEL (213) 362-9470

1151)

LOS ANGELES COUNTY METROPOLITAN TRANSPORTATION AUTHORITY

444 South Flower Street SUBMITTED Suite 800 Los Angeles, CA 90071 APPROVED \_\_ WEST SANTA ANA BRANCH LRT GENERAL

ABBREVIATIONS, GENERAL NOTES & LEGEND

| NOT FOR CON   | ISTRUCTIO | N   |  |
|---------------|-----------|-----|--|
| NA BRANCH LRT | AE5999300 |     |  |
| ERAL          | G-004     | REV |  |
| GENERAL NOTES | SCALE     |     |  |
| GEND          | 3 OF 138  | 3   |  |