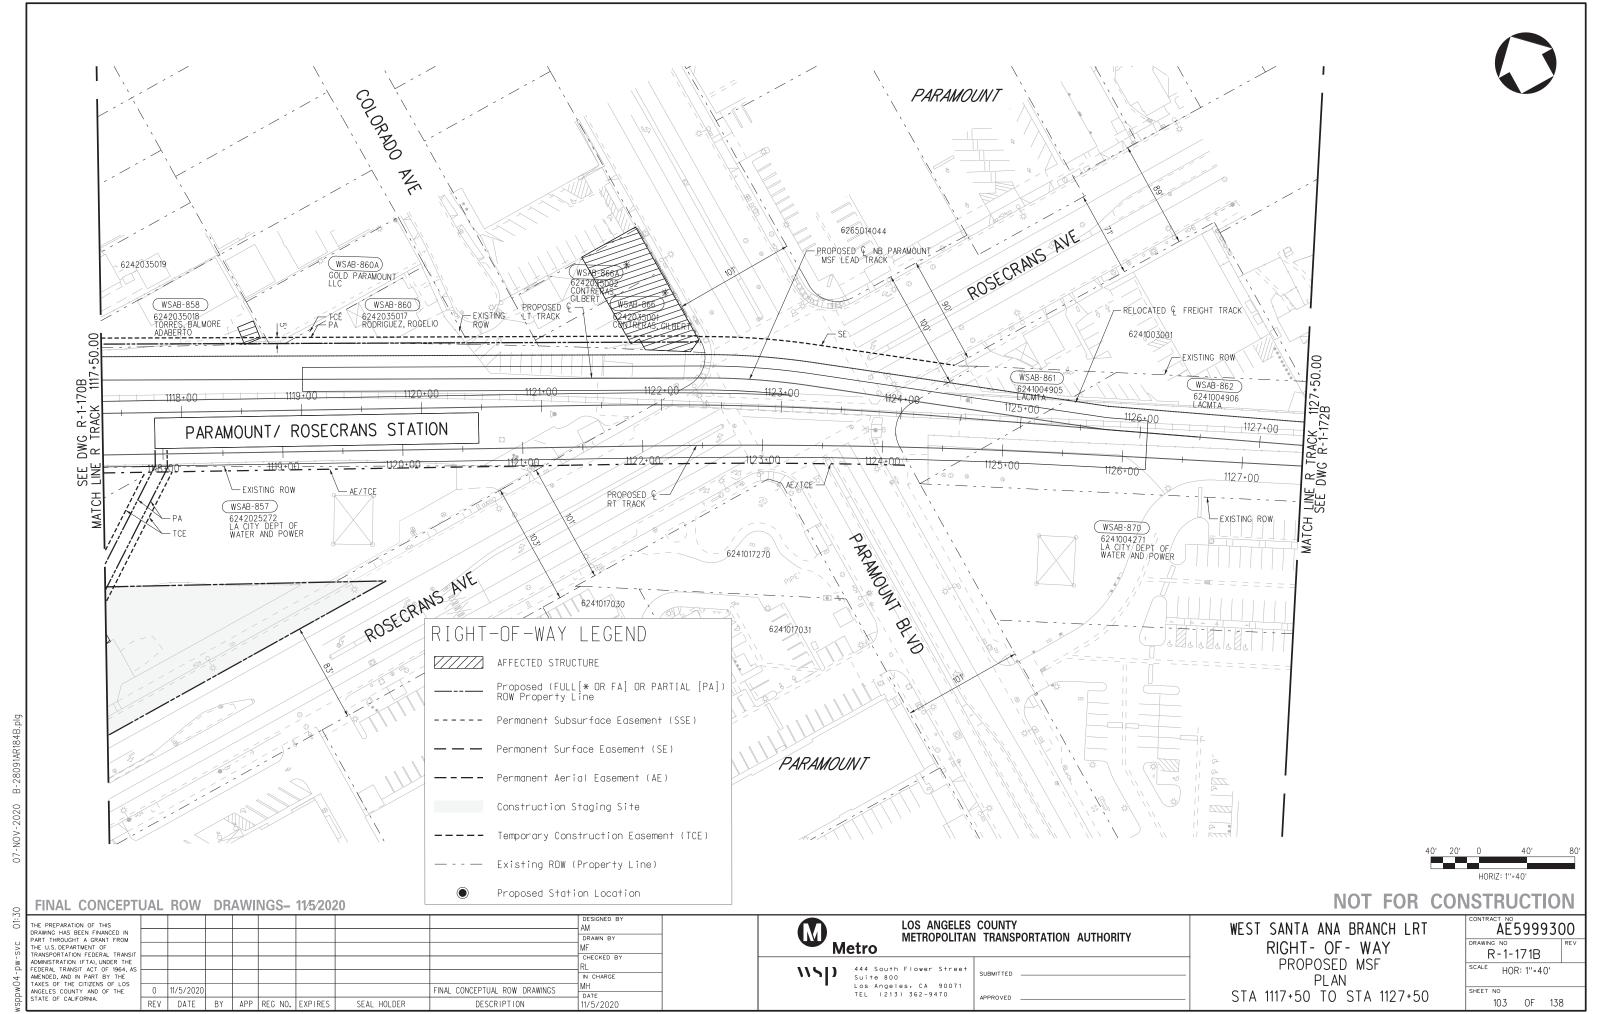

FINAL CONCEPTUAL ROW DRAWINGS

LOS ANGELES COUNTY

**Metro** 

115[)

444 South Flower Street Suite 800 Los Angeles, CA 90071 TEL (213) 362-9470

METROPOLITAN TRANSPORTATION AUTHORITY

RIGHT-OF-WAY LEGEND AFFECTED STRUCTURE Proposed (FULL[\* OR FA] OR PARTIAL [PA])
ROW Property Line Permanent Subsurface Easement (SSE) Permanent Surface Easement (SE) Permanent Aerial Easement (AE) Construction Staging Site -- Temporary Construction Easement (TCE) Existing ROW (Property Line) Proposed Station Location

## NOT FOR CONSTRUCTION

WEST SANTA ANA BRANCH LRT RIGHT- OF- WAY PROPOSED MSF

PLAN STA 1109+50 TO STA 1117+50

ÄE5999300 R-1-170B SCALE HOR: 1"=40"

101 OF 138

Plot Driver=MTA-half.pen

Pentable=bw.plt

SEAL HOLDER