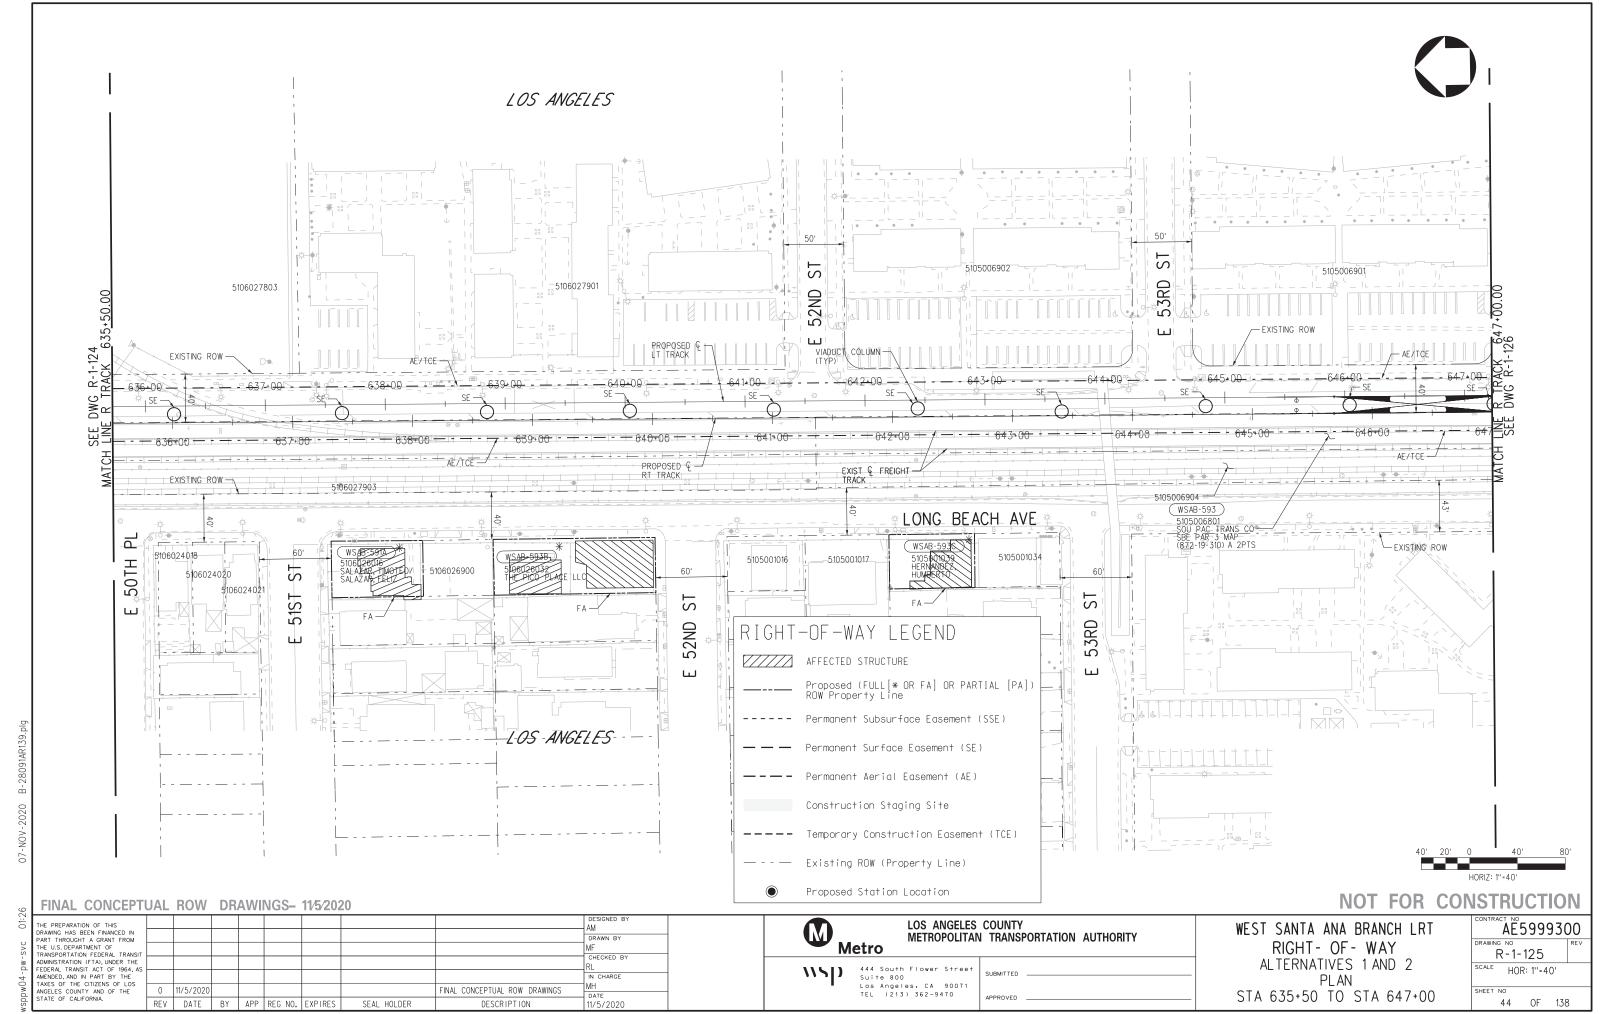

#### FINAL CONCEPTUAL ROW DRAWINGS- 11/5/2020

THE PREPARATION OF THIS THE PREPARATION OF THIS
DRAWING HAS BEEN FINANCED IN
PART THROUGHT A GRANT FROM
THE U.S. DEPARTMENT OF
TRANSPORTATION FEDERAL TRANSI
ADMINISTRATION (TTA), UNDER THE DRAWN B CHECKED B EDERAL TRANSIT ACT OF 1964, AS AMENDED, AND IN PART BY THE IN CHARGE TAXES OF THE CITIZENS OF LOS 11/5/2020 FINAL CONCEPTUAL ROW DRAWINGS NGELES COUNTY AND OF THE STATE OF CALIFORNIA. REV DATE BY APP REG NO. EXPIRES SEAL HOLDER 11/5/2020

Metro

TEL (213) 362-9470

1151)

LOS ANGELES COUNTY METROPOLITAN TRANSPORTATION AUTHORITY

444 South Flower Street SUBMITTED Suite 800 Los Angeles, CA 90071 APPROVED \_\_ WEST SANTA ANA BRANCH LRT GENERAL

ABBREVIATIONS, GENERAL NOTES & LEGEND

| NOT FOR CON   | ISTRUCTIO | N   |  |
|---------------|-----------|-----|--|
| NA BRANCH LRT | AE5999300 |     |  |
| ERAL          | G-004     | REV |  |
| GENERAL NOTES | SCALE     |     |  |
| GEND          | 3 OF 138  | 3   |  |