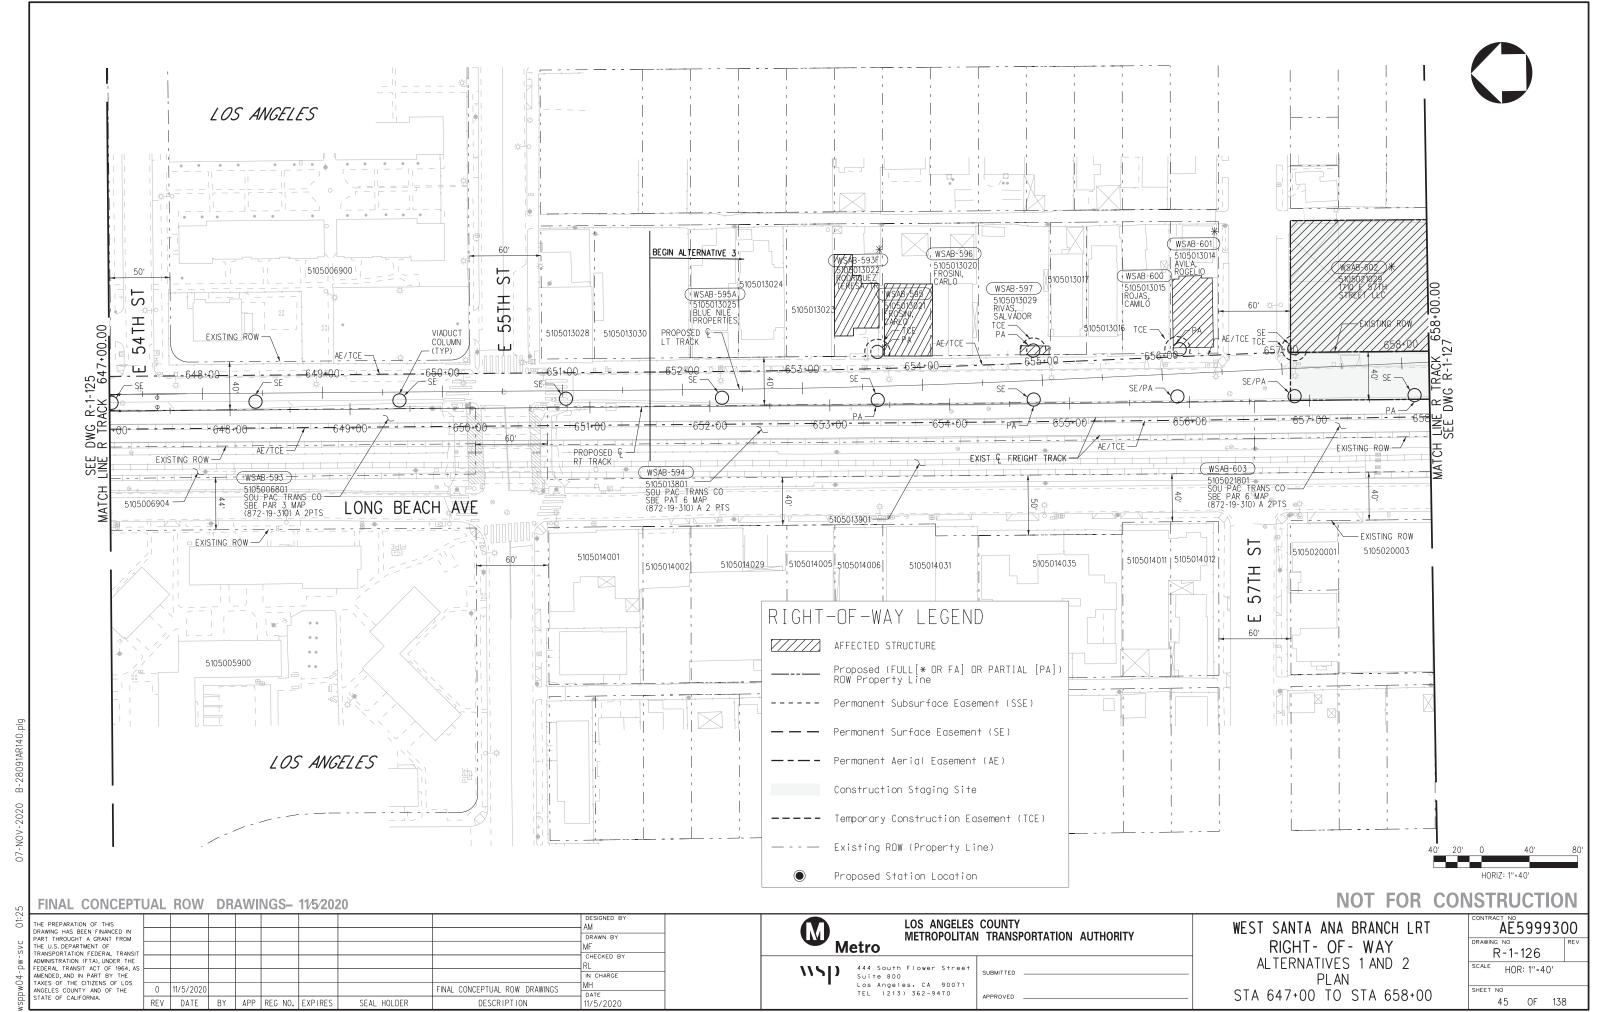

# RIGHT-OF-WAY LEGEND AFFECTED STRUCTURE Proposed (FULL[\* OR FA] OR PARTIAL [PA]) ROW Property Line ----- Permanent Subsurface Easement (SSE) — Permanent Surface Easement (SE) ---- Permanent Aerial Easement (AE) Construction Staging Site ---- Temporary Construction Easement (TCE) — -- Existing ROW (Property Line) Proposed Station Location

#### GENERAL NOTES

- 1. PARCEL INFORMATION AND BOUNDARIES NEED FIELD SURVEY VERIFICATION AND ARE THEREFORE APPROXIMATE. IMPACTED AREAS QUANTITIES TO BE REFINED DURING
- 2. CURVE DATA AND CIRCULAR CURVES AT THE LIMITS OF ROW AND TABULAR CURVE DATA WILL BE FULLY DEFINED DURING A LATER STAGE OF DESIGN.
- PROPOSED FULL AND PARTIAL RIGHT-OF-WAY PROPERTY LINES ARE SHOW ON BOTH PUBLIC AND PRIVATELY- OWNED PARCELS. IN SOME LOCATIONS WHERE PROPOSED ROW LINES FALL CLOSE TO PARCEL BOUNDARIES RESULTANT THIN SLITHERS OUTSIDE THE REQUIRED LAND HAVE BEEN INCLUDED IN THE PROPOSED PROPERTY TAKE WHERE IS JUDGED TO OTHERWISE CREATE DIFFICULTIES IN FUTURE MAINTENANCE
- WHERE NECESSARY AERIAL EASEMENTS HAVE BEEN INDICATED ON PUBLIC AND PRIVATE RIGHTS-OF-WAY. EXACT BOUNDARIES WILL BE CONFIRMED AS THE DESIGN IS REFINED AT LATER STAGES OF DESIGN.
- WHERE PERMANENT SURFACE EASEMENTS (SE) ARE INDICATED FOR STRUCTURAL COLUMNS AND SIMILAR STRUCTURAL FEATURES THESE ARE INITIAL ASSUMED LOCATIONS BASED ON CONCEPTUAL DESIGN DEFINITION AND MAY REQUIRE RELOCATION AT LATER STAGE OF DESIGN REFINEMENT.
- EASEMENTS FOR UNDERGROUND TIE-BACKS IN EXISTING ADJACENT BUILDING STRUCTURES AND FOR ANY PROPOSED TIE-BACKS AND ROCK BOLTS FOR PROPOSED UNDERGROUND STRUCTURES AND TUNNELS ARE NOT YET DEFINED AND THESE WILL BE INCLUDED AT A LATER STAGE OF DESIGN.
- THE EXTENTS OF AFFECTED STRUCTURES ARE INITIALLY ESTIMATED BUT WILL BE CONFIRMED IN LATER PHASES OF DESIGN WHEN SURVEYS CAN ESTABLISH DETAILED IMPACTS ON EACH BUILDING AND NEEDS FOR ANY FULL OR PARTIAL TAKES OF THOSE
- 8. NO UTILITY EASEMENTS ARE SHOWN AT THIS STAGE OF DESIGN.
- 9. EXISTING VAULTS, FIRE ESCAPES, ACCESS POINTS, FOUNDATIONS, CANOPIES ETC IN BUILDINGS INCLUDING AROUND PROPOSED STATIONS AND TUNNELS HAVE NOT BEEN IDENTIFIED AT CONCEPTUAL DESIGN STAGE. SUCH FEATURES MAY NEED TREATMENTS SUCH AS REMOVAL, MODIFICATIONS OR RELOCATION THAT WILL BE
- 10. INITIAL ASSUMED VENTILATION EXHAUST AND INLET SHAFTS, AND EMERGENCY STAIRS/ACCESS POINTS FOR PROPOSED STATIONS AND UNDERGROUND STRUCTURES WILL NEED TO BE FINALIZED ONCE THE VENTILATION DESIGN PROCEEDS IN LATER
- 11. TEMPORARY CONSTRUCTION EASEMENTS SHOWN ARE INDICATIVE AND WILL BE CONFIRMED ONCE THE ACTUAL ADOPTED CONSTRUCTION METHODS AND WORK PLANS ARE
- 12. SEPARATE DRAWINGS DETAILING THE PROPOSED STREET VACATIONS TO BE DEVELOPED IN FUTURE DESIGN PHASE.
- 13. MRDC CIVIL REQUIREMENTS FOR RIGHT-OF-WAY HAVE BEEN FOLLOWED IN SETTING LAND REQUIREMENTS AND EASEMENTS FOR TUNNELS, UNDERGROUND STRCTURES AND
- 14. NO RIGHT-OF-WAY DELINEATION PROVIDED ON LACMTA PROPERTY. COORDINATION NEEDED WITH ALL MUNICIPALITIES AND OTHER PUBLIC AGENCIES ON NATURE AND
- 15. TEMPORARY CONSTRUCTION EASEMENTS NOT PROVIDED WITHIN EXISTING RAILROAD RIGHT-OF-WAY. EASEMENTS TO BE DETERMINED, AS NEEDED, DURING FUTURE PHASE
- 16. ANY NECESSARY RIGHT-OF-WAY TAKES WITHIN INDUSTRIAL PROPERTY FOR RE-ALIGNED SPUR TRACKS WILL BE DEVELOPED DURING A FUTURE DESIGN PHASE.
- 17. TEMPORARY CONSTRUCTION EASEMENTS FOR STREET IMPROVEMENTS NOT PROVIDED AND WILL BE DEVELOPED IN FUTURE DESIGN PHASES.
- 18. DELINEATION OF PARTIAL ACQUISITION AND SURFACE EASEMENTS WITHIN RAILROAD RIGHT-OF-WAY AT GRADE CROSSINGS TO BE REFINED IN A FUTURE DESIGN PHASE
- 19. PRIVATE PROPERTY TEMPORARY CONSTRUCTION EASEMENT AREAS ARE NOT INCLUDED IN THE DATA TABLE EXCEPT FOR CONSTRUCTION LAYDOWN AREAS.