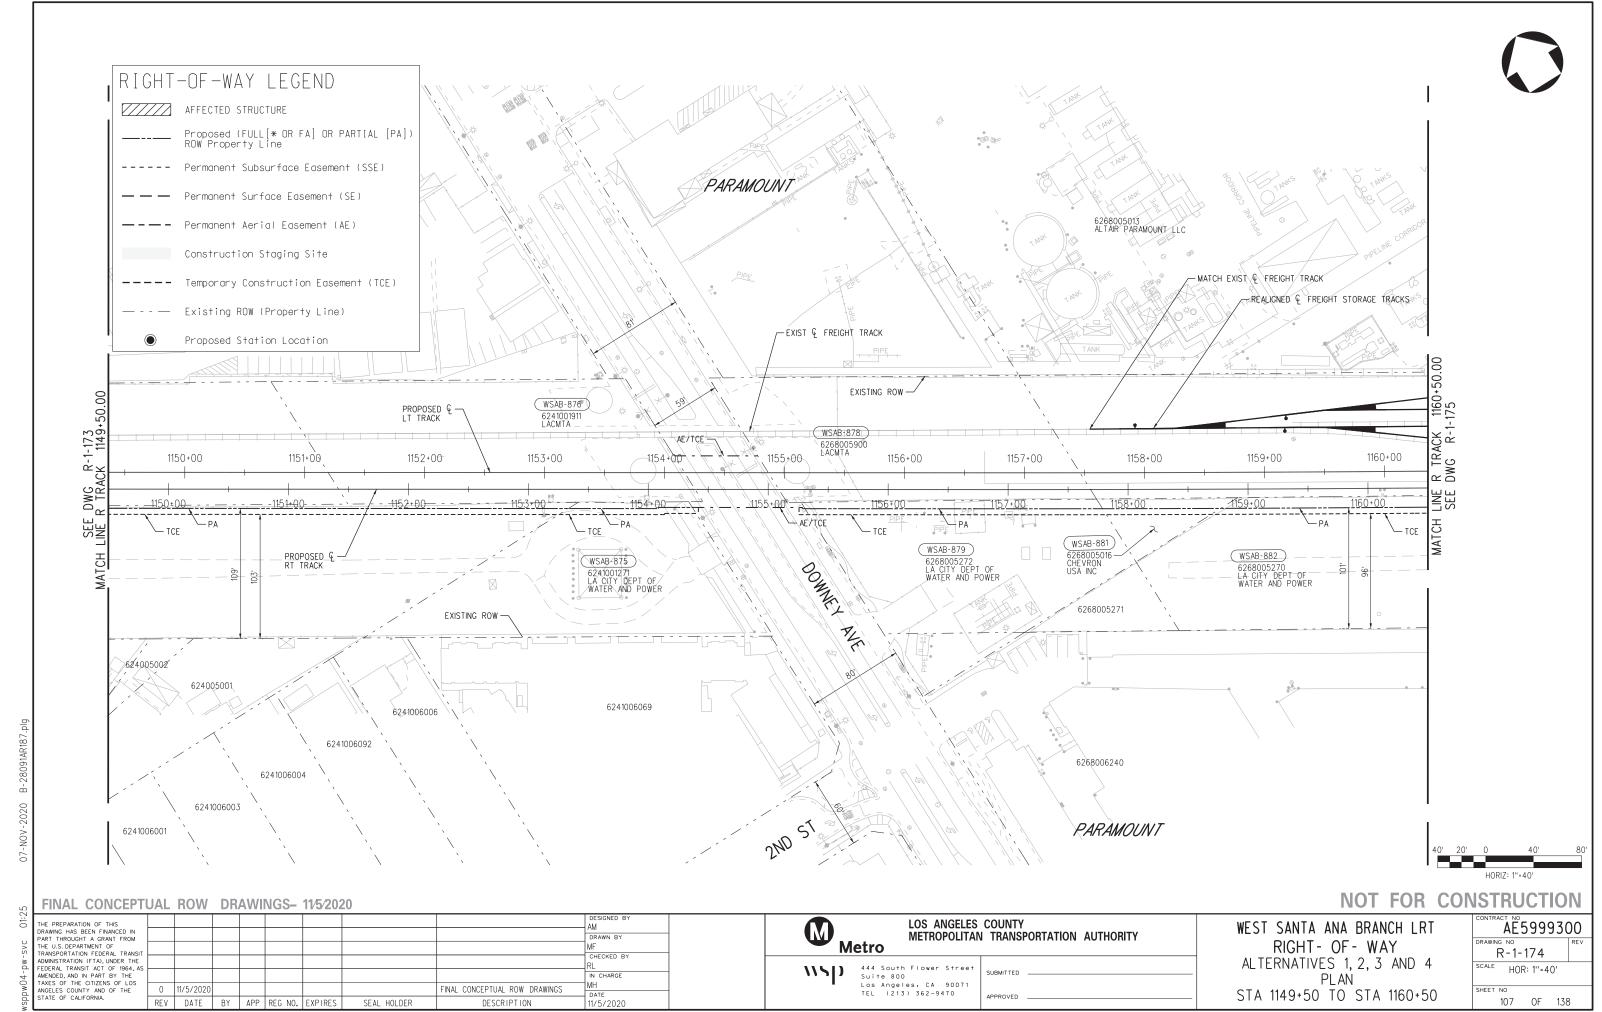

# RIGHT-OF-WAY LEGEND AFFECTED STRUCTURE Proposed (FULL[\* OR FA] OR PARTIAL [PA]) ROW Property Line ----- Permanent Subsurface Easement (SSE) — Permanent Surface Easement (SE) ---- Permanent Aerial Easement (AE) Construction Staging Site ---- Temporary Construction Easement (TCE) — -- Existing ROW (Property Line) Proposed Station Location

NOTES:

CONSTUCTION STAGING SITES AT I-10
 ARE BENEATH THE FREEWAY VIADUCT.