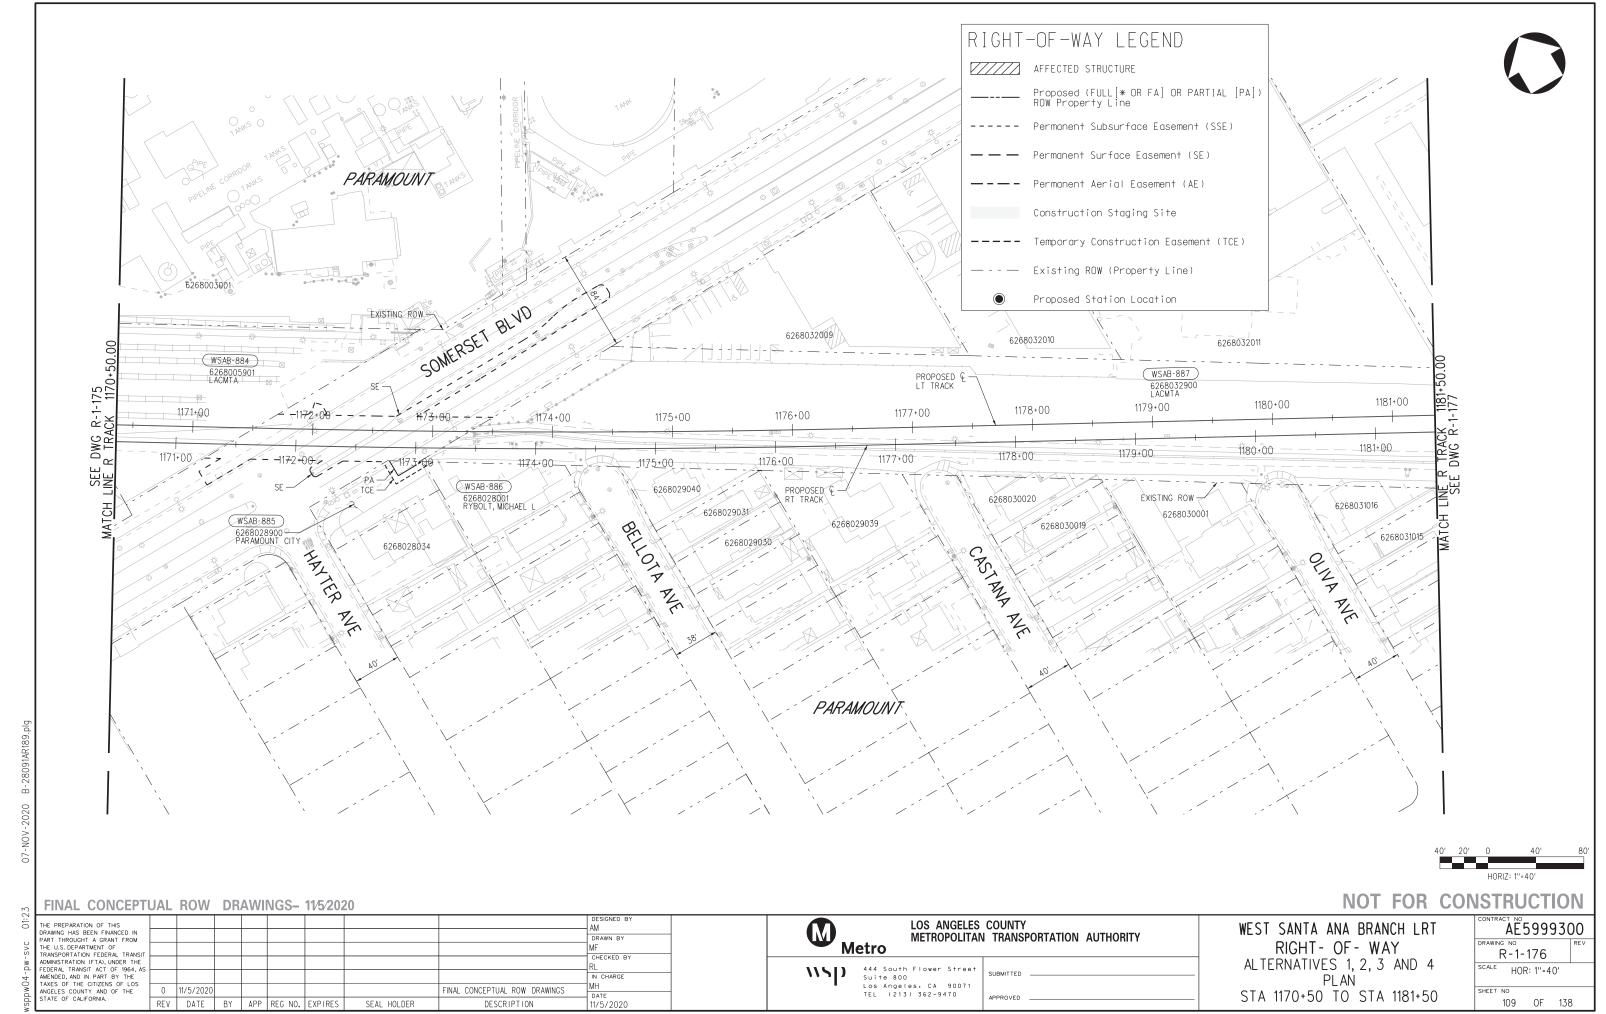

# RIGHT-OF-WAY LEGEND AFFECTED STRUCTURE Proposed (FULL[\* OR FA] OR PARTIAL [PA]) ROW Property Line ----- Permanent Subsurface Easement (SSE) — Permanent Surface Easement (SE) ---- Permanent Aerial Easement (AE) Construction Staging Site ---- Temporary Construction Easement (TCE) — -- Existing ROW (Property Line) Proposed Station Location