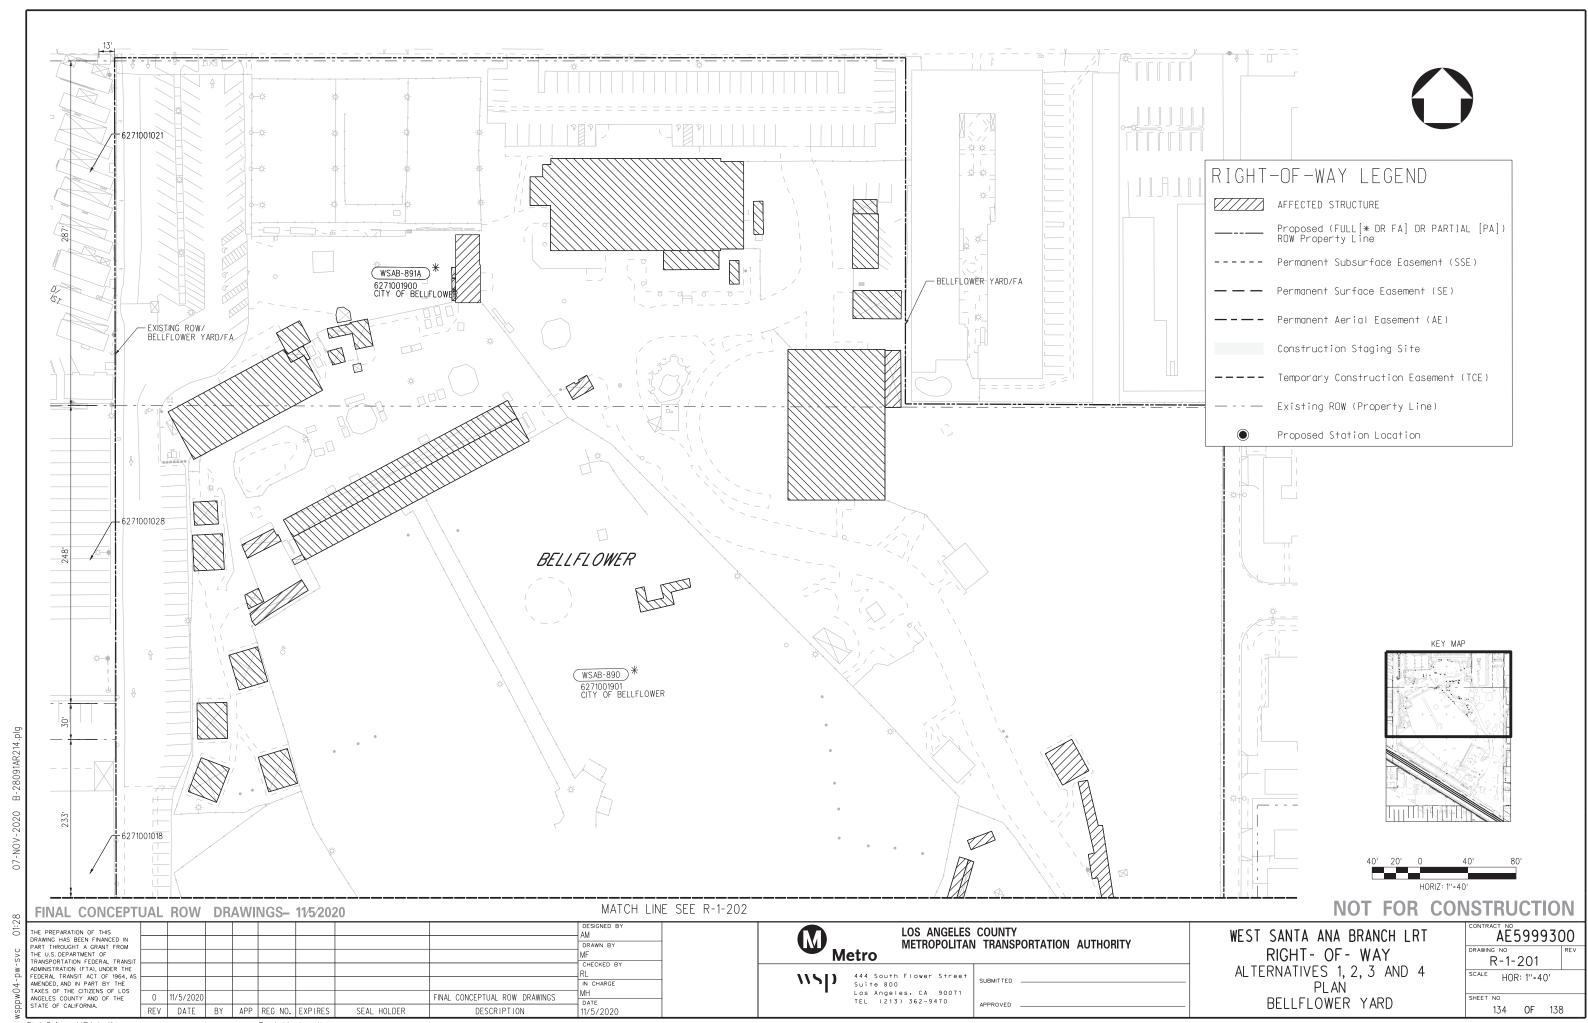

# RIGHT-OF-WAY LEGEND AFFECTED STRUCTURE Proposed (FULL[\* OR FA] OR PARTIAL [PA]) ROW Property Line ----- Permanent Subsurface Easement (SSE) — Permanent Surface Easement (SE) ---- Permanent Aerial Easement (AE) Construction Staging Site ---- Temporary Construction Easement (TCE) — -- Existing ROW (Property Line) Proposed Station Location