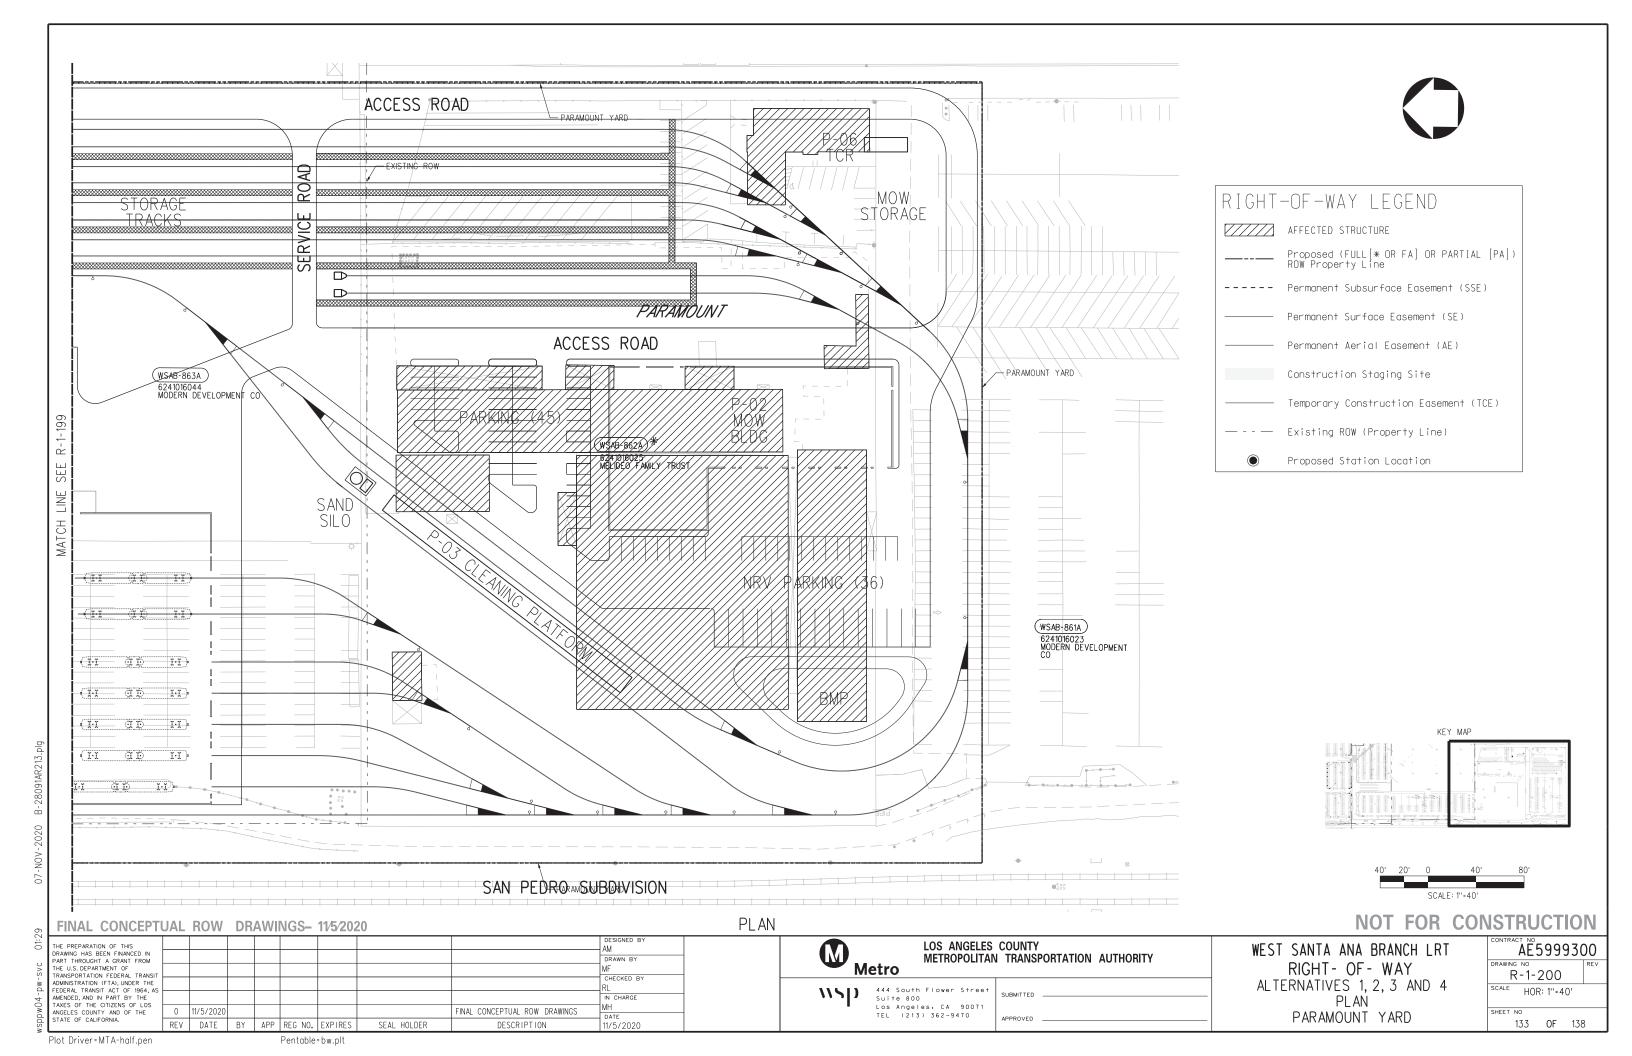

# RIGHT-OF-WAY LEGEND AFFECTED STRUCTURE Proposed (FULL[\* OR FA] OR PARTIAL [PA]) ROW Property Line ----- Permanent Subsurface Easement (SSE) — Permanent Surface Easement (SE) ---- Permanent Aerial Easement (AE) Construction Staging Site ---- Temporary Construction Easement (TCE) — -- Existing ROW (Property Line) Proposed Station Location

NOTES:

CONSTUCTION STAGING SITES AT I-10
 ARE BENEATH THE FREEWAY VIADUCT.