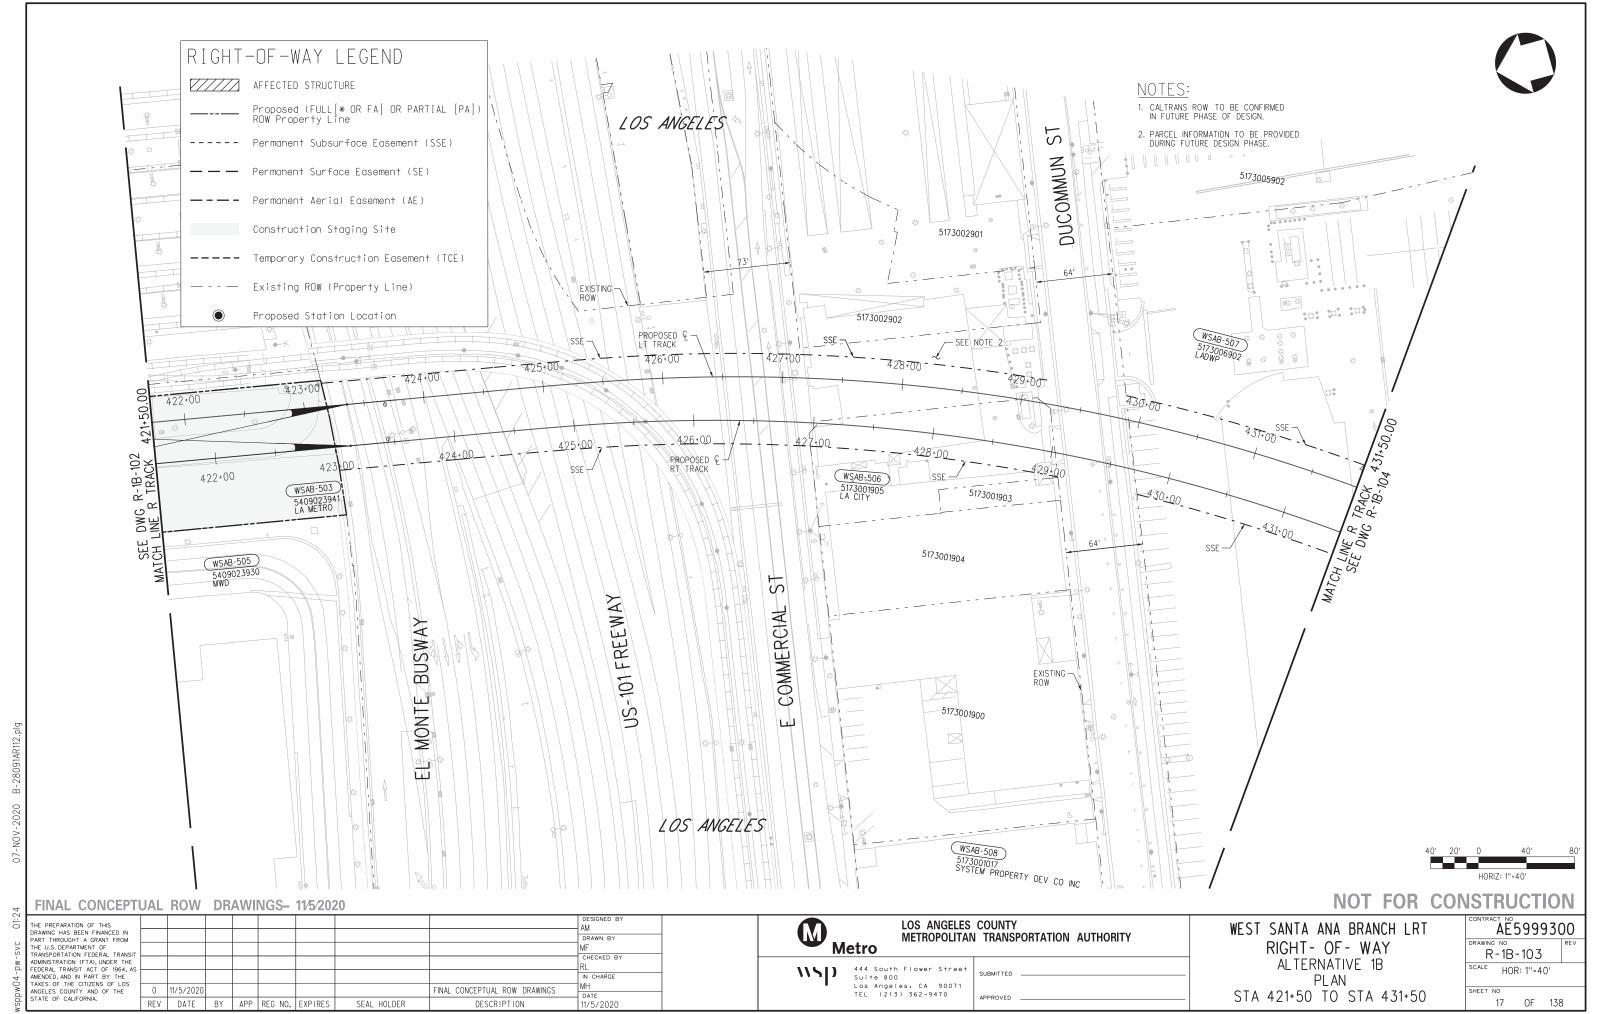

# RIGHT-OF-WAY LEGEND AFFECTED STRUCTURE Proposed (FULL[\* OR FA] OR PARTIAL [PA]) ROW Property Line ----- Permanent Subsurface Easement (SSE) — Permanent Surface Easement (SE) ---- Permanent Aerial Easement (AE) Construction Staging Site ---- Temporary Construction Easement (TCE) — -- Existing ROW (Property Line) Proposed Station Location