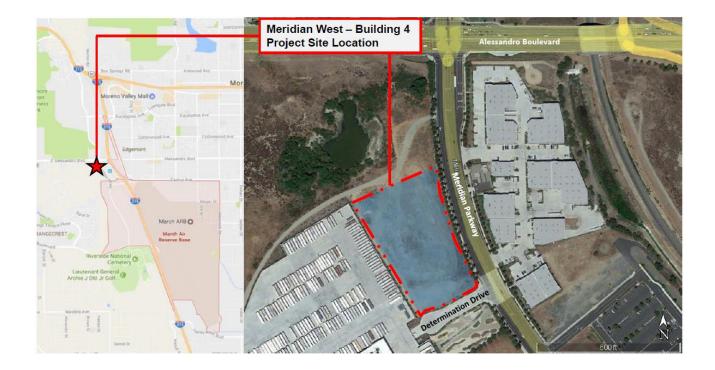

## **NOTICE OF DETERMINATION**

Clerk of the Board of Supervisors

| TO:                                                                                                                                                                                                                                                                                                                 | <ul><li>☐ Clerk of the Board of Supervisors</li><li>or</li><li>☐ County Clerk</li></ul>                                                                                                                                                                                 | FROM:                                              | Public Agency/Lead Agency:  March Joint Powers Authority                                                                                         |  |  |  |
|---------------------------------------------------------------------------------------------------------------------------------------------------------------------------------------------------------------------------------------------------------------------------------------------------------------------|-------------------------------------------------------------------------------------------------------------------------------------------------------------------------------------------------------------------------------------------------------------------------|----------------------------------------------------|--------------------------------------------------------------------------------------------------------------------------------------------------|--|--|--|
|                                                                                                                                                                                                                                                                                                                     | County of: Riverside Address: 2724 Gateway Drive                                                                                                                                                                                                                        |                                                    | Address: 14205 Meridian Parkway, Suite 140<br>Riverside, CA 92518                                                                                |  |  |  |
|                                                                                                                                                                                                                                                                                                                     | Address: 2724 Gateway Drive<br>Riverside, CA 92507                                                                                                                                                                                                                      |                                                    | Contact: Jeffrey M. Smith, AICP                                                                                                                  |  |  |  |
|                                                                                                                                                                                                                                                                                                                     |                                                                                                                                                                                                                                                                         |                                                    | Phone: (951) 656-7000                                                                                                                            |  |  |  |
| TO:                                                                                                                                                                                                                                                                                                                 | Office of Planning and Research                                                                                                                                                                                                                                         | L and A ac                                         | ncy (if different from above)                                                                                                                    |  |  |  |
| 10.                                                                                                                                                                                                                                                                                                                 | P. O. Box 3044                                                                                                                                                                                                                                                          |                                                    | ncy (ii different from above)                                                                                                                    |  |  |  |
|                                                                                                                                                                                                                                                                                                                     | Sacramento, CA 95812-3044                                                                                                                                                                                                                                               | Address:                                           |                                                                                                                                                  |  |  |  |
|                                                                                                                                                                                                                                                                                                                     | □ 1400 Tenth Street (overnight or hand delive Sacramento, CA 95814                                                                                                                                                                                                      | ery) Contact:<br>Phone:                            |                                                                                                                                                  |  |  |  |
| SUBJEC                                                                                                                                                                                                                                                                                                              | T: Filing of Notice of Determination in Complian                                                                                                                                                                                                                        | ce with Section                                    | n 21108 or 21152 of the Public Resources Code.                                                                                                   |  |  |  |
| State Clo                                                                                                                                                                                                                                                                                                           | earinghouse Number (If submitted to SCH): 20                                                                                                                                                                                                                            | )16061020                                          |                                                                                                                                                  |  |  |  |
| <b>Project Title:</b> Meridian West – Building 4 Industrial Warehouse Building Project: Plot Plan 22-01 (PP 22-01)                                                                                                                                                                                                  |                                                                                                                                                                                                                                                                         |                                                    |                                                                                                                                                  |  |  |  |
| Project Applicant: Seefried Industrial Properties.                                                                                                                                                                                                                                                                  |                                                                                                                                                                                                                                                                         |                                                    |                                                                                                                                                  |  |  |  |
| Specific Project Location – Identify street address and cross street or attach a map showing project site (preferably a USGS 15' or 7 ½' topographical map identified by quadrangle name):                                                                                                                          |                                                                                                                                                                                                                                                                         |                                                    |                                                                                                                                                  |  |  |  |
| The approximately 4.55-acre mass-graded, vacant Project site is located south of Alessandro Boulevard, at the northwest corner of Meridian Parkway and Determination Drive, in unincorporated Riverside County, California, within the land use jurisdiction of the March Joint Powers Authority. See attached map. |                                                                                                                                                                                                                                                                         |                                                    |                                                                                                                                                  |  |  |  |
| General Project Location (City and/or County): County of Riverside                                                                                                                                                                                                                                                  |                                                                                                                                                                                                                                                                         |                                                    |                                                                                                                                                  |  |  |  |
| Project 1                                                                                                                                                                                                                                                                                                           | <b>Description:</b> The proposed Project consists of the                                                                                                                                                                                                                | following:                                         |                                                                                                                                                  |  |  |  |
| mezzanir<br>building.<br>spaces.                                                                                                                                                                                                                                                                                    | n 22-01 (PP 22-01): The proposed Plot Plan would se building on a 4.55-acre vacant parcel, inclusing area, along with one (1) grade level loading doc. The building is proposed to have a maximum he The project has been designed to be in compliance been identified. | sive of a 3,02<br>or and fifteen (eight of 42 feet | 20 square-foot first floor office space and no (15) loading dock doors on the north side of the . The project site is will also have 100 parking |  |  |  |
| undertal                                                                                                                                                                                                                                                                                                            | the person or entity undertaking the projeking an activity that receives financial assistance receiving a lease, permit, license, certificate, or ect.                                                                                                                  | ce from the P                                      | ublic Agency as part of the project, and any                                                                                                     |  |  |  |
| Seefried Industrial Properties                                                                                                                                                                                                                                                                                      |                                                                                                                                                                                                                                                                         |                                                    |                                                                                                                                                  |  |  |  |

## Meridian West – Building 4 Industrial Warehouse Building Project Location:

The approximately 4.55-acre mass-graded, vacant Project site is located south of Alessandro Boulevard, at the northwest corner of Meridian Parkway and Determination Drive, in unincorporated Riverside County, California, within the land use jurisdiction of the March Joint Powers Authority.