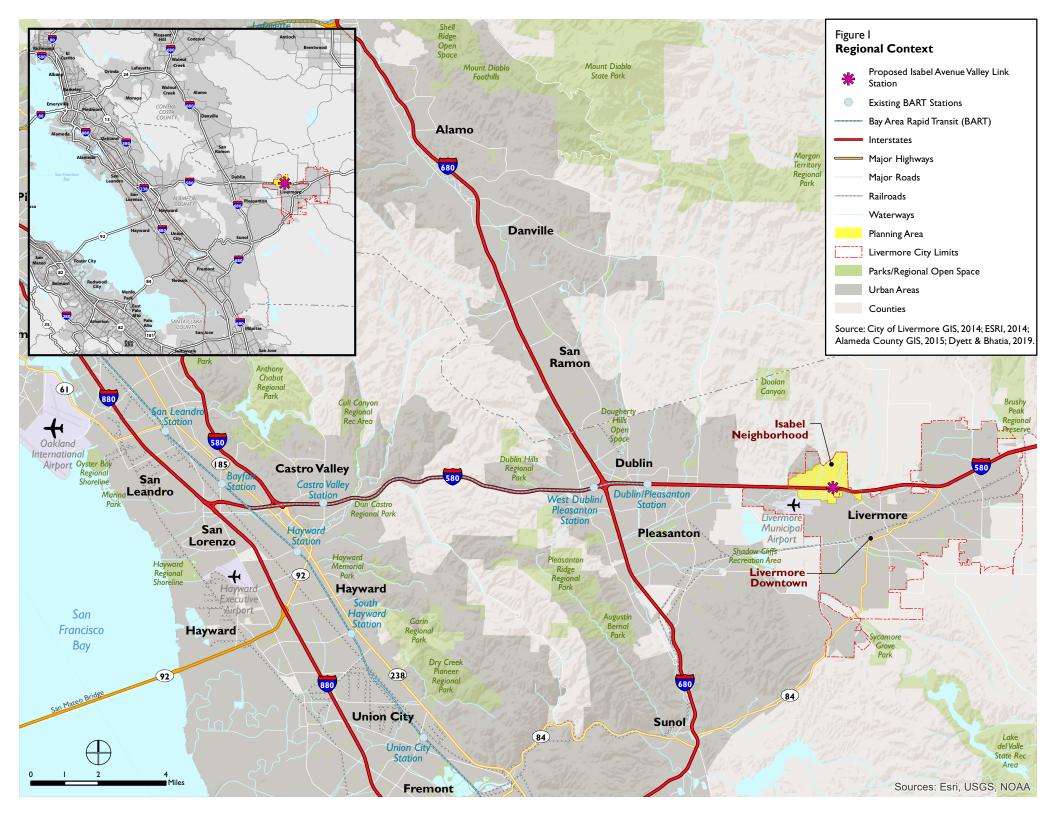

#### **REGIONAL SETTING**

The City of Livermore is located in eastern Alameda County along the north and south sides of Interstate 580 (I-580), as shown in Figure 1 Regional Context. The City limits encompass approximately 25 square miles within the Livermore Valley; to the north, south, and east of Livermore are rolling hills, and to the west are the cities of Pleasanton and Dublin. The Livermore Valley, the San Ramon Valley to the north, and the Amador Valley to the west together comprise the Tri-Valley, a major population and employment area within the nine-county Bay Area region.

Efforts on rail transit in the region are now centered on Valley Link, which is being studied by the San Joaquin Valley Regional Rail Authority, established in 2018 through the enactment of Assembly Bill 758 by the State of California, to plan and deliver cost-effective and responsive transit connectivity between the BART system in the Tri-Valley and the Altamont Commuter Express. The proposed Valley Link rail system follows the same alignment in the Planning Area as BART with a station in the same location as the previously-proposed BART Station.