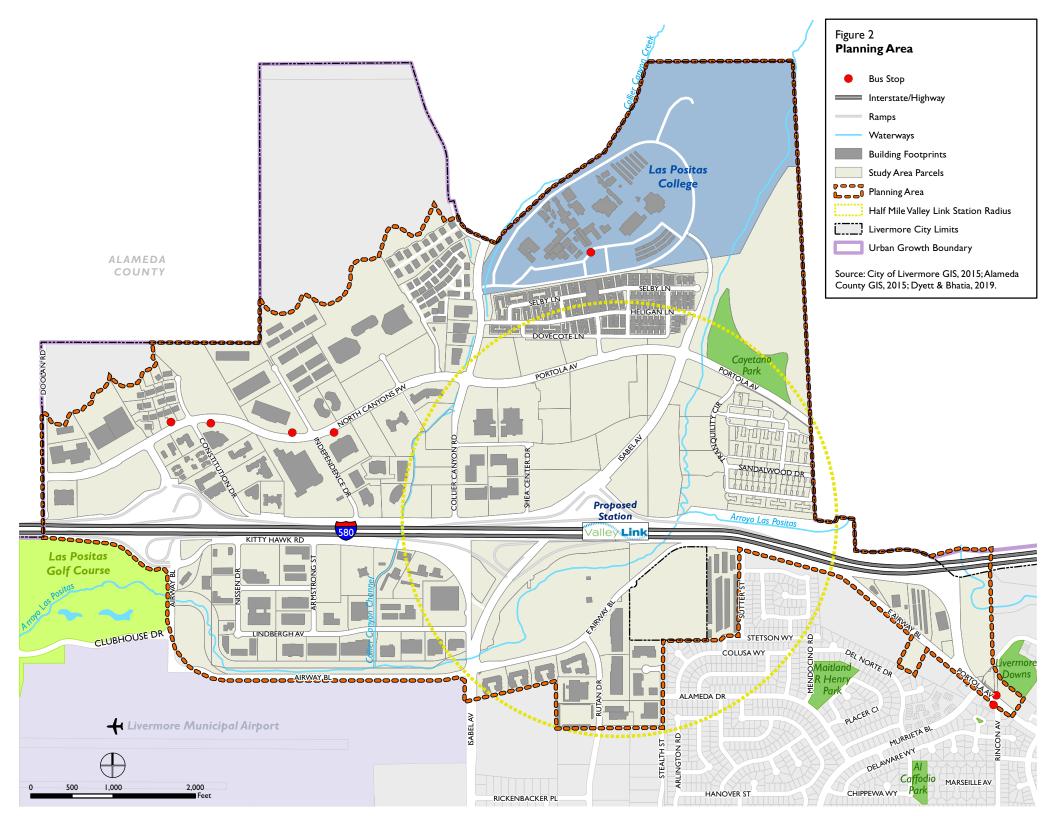

#### PLANNING AREA

The Planning Area, depicted in Figure 2, covers approximately 1,138 acres, or about 6.6 percent of the City. It is located in northwest Livermore about 2.5 miles from the Downtown. The northern edges of the Planning Area boundary are generally congruent with the Livermore City Limits and the Livermore Urban Growth Boundary (UGB). Areas that are outside of the City Limits include a 21-acre unincorporated County island in the southeast corner of the Planning Area. This area is within the UGB but outside of the City Limits.

#### PROPOSED ISABEL NEIGHBORHOOD SPECIFIC PLAN

The project analyzed in this Draft Supplemental Environmental Impact Report (SEIR) is the Isabel Neighborhood Specific Plan (proposed Project), which is a Specific Plan that will guide development of the area around the proposed Valley Link Station at Isabel Avenue in Livermore. The proposed Project is both a policy document and an implementation tool for the General Plan. It contains strategies, regulations, goals, and policies to guide future development within the Isabel Neighborhood, or Planning Area. The Specific Plan details the proposed land uses and their development standards, transportation, infrastructure improvements, environmental resources, design standards and guide-lines, a financing strategy, and implementation tools. The proposed Project includes changes to the 2018 Isabel Neighborhood Specific Plan policies and land uses, existing General Plan policies and regulations set forth in this Plan would replace the existing zoning and General Plan designations that currently apply to the Planning Area.