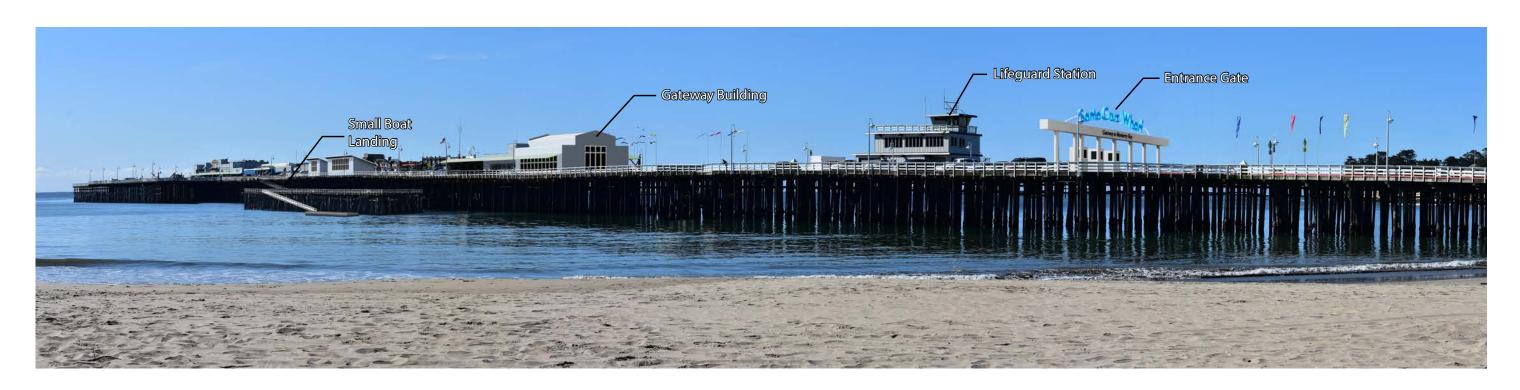

View from East Cliff Drive with Wharf Master Plan Improvements

Existing View from Wharf Entrance

View from Wharf Entrance with Wharf Master Plan Improvements

SOURCE: Leif Rideout, Architect (2017)

FIGURE 4.1-5