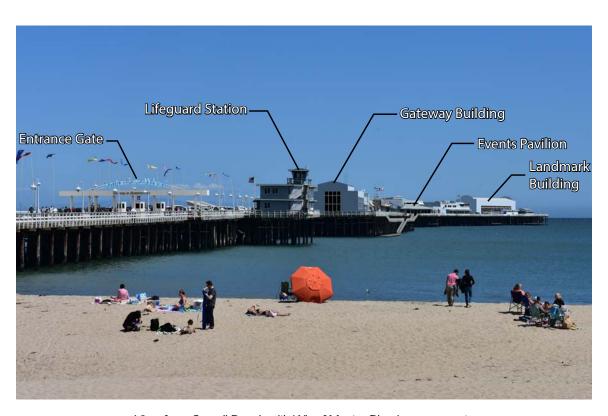

Existing View from Visitor Center

View from Visitor Center with Wharf Master Plan Improvements

SOURCE: Leif Rideout, Architect (2017)

Existing View from Main Beach

View from Main Beach with Wharf Master Plan Improvements