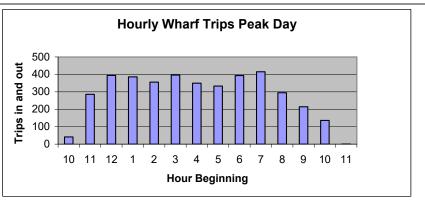

SOURCE: Ron Marquez, Traffic Engineer (2017)

FIGURE 4.5-1 Summary of Wharf Entrance/Exit Trips