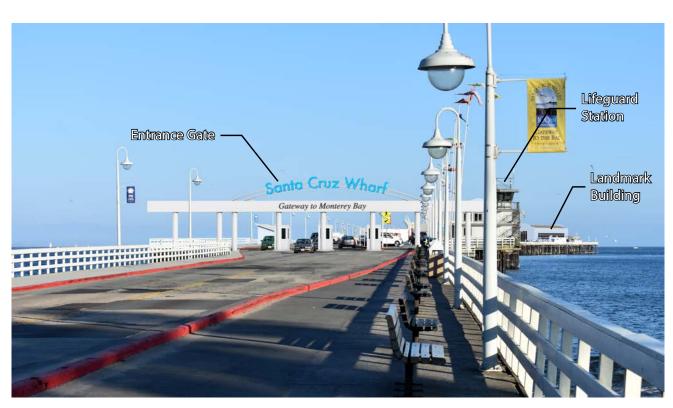

View from East Cliff Drive with Wharf Master Plan Improvements

Existing View from Wharf Entrance

View from Wharf Entrance with Wharf Master Plan Improvements

SOURCE: Leif Rideout, Architect (2017)

FIGURE 4.1-5