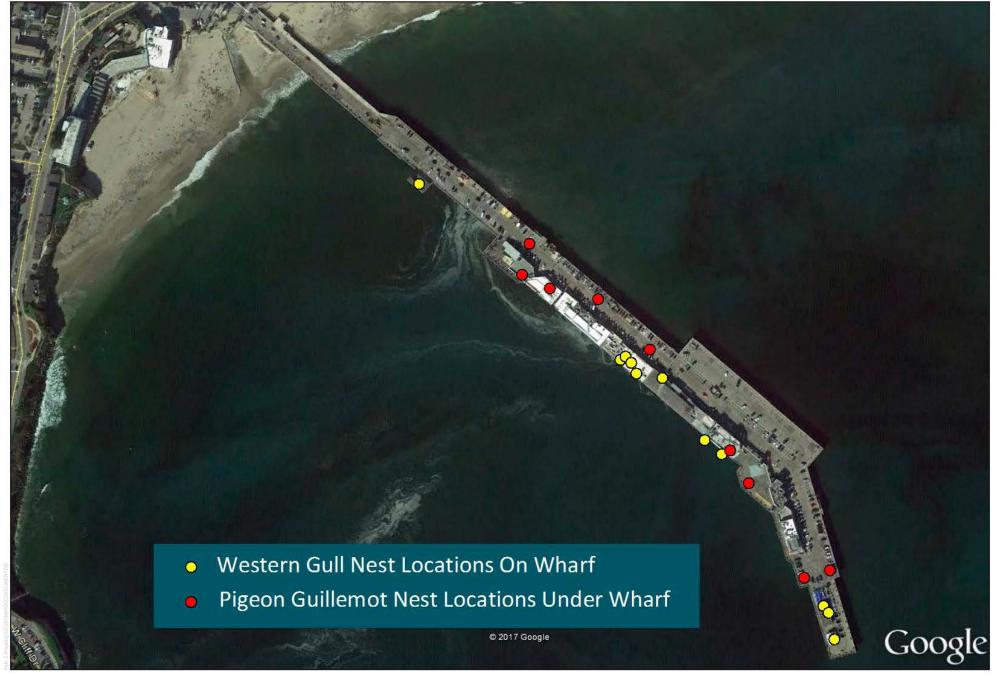

FIGURE 4.2-1 2017 Nesting Bird Locations

SOURCE: Dudek (2016)

BEFORE: CURRENT LIGHTING AT EDGE OF WHARF

AFTER: PROPOSED WHARF EXPANSION AND NEW LIGHT POSITIONING

FOR ILLUSTRATIVE PURPOSES ONLY

SOURCE: Santa Cruz Wharf Master Plan (2014)