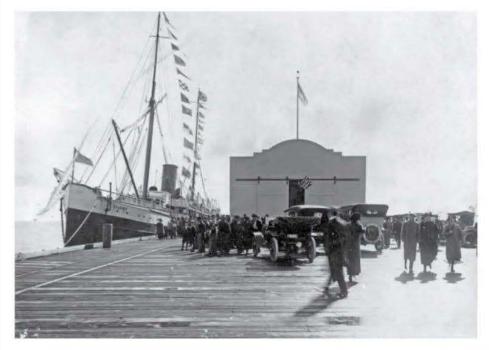

Looking East From West Cliff Drive

Looking West From San Lorenzo Point

SOURCE: Santa Cruz Wharf Master Plan (2014)

Existing View from West Cliff Drive

View from West Cliff Drive with Wharf Master Plan Improvements