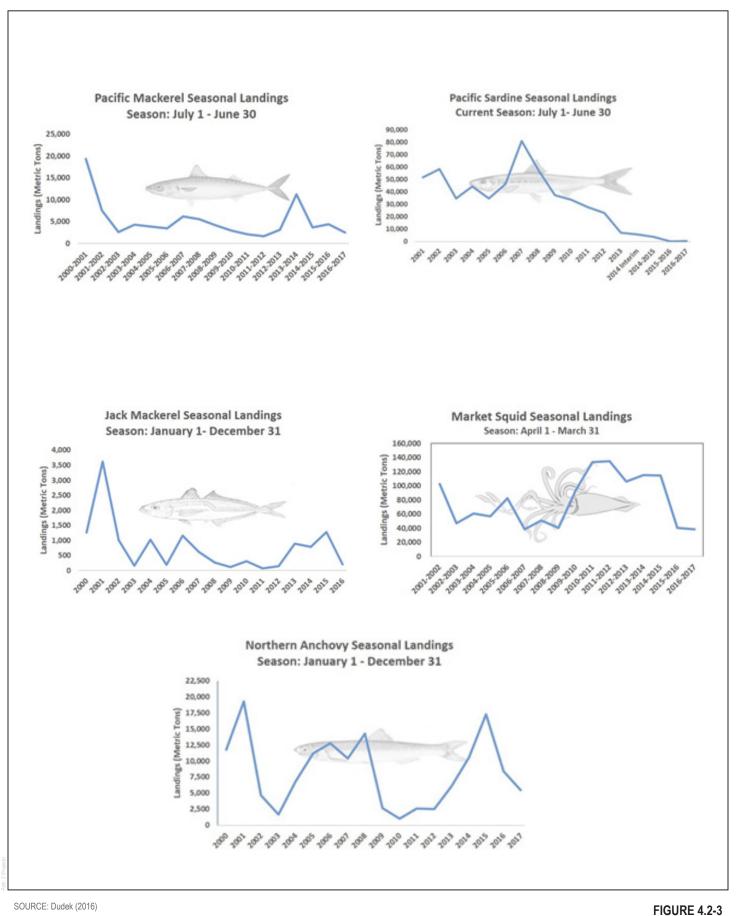

East Cliff Drive with Wharf Master Plan Improvements



Existing View from Wharf Entrance



View from Wharf Entrance with Wharf Master Plan Improvements

SOURCE: Leif Rideout, Architect (2017)

FIGURE 4.1-5





Existing View from Visitor Center



View from Visitor Center with Wharf Master Plan Improvements

SOURCE: Leif Rideout, Architect (2017)



Existing View from Main Beach



View from Main Beach with Wharf Master Plan Improvements



Existing View from Cowell Beach



View from Cowell Beach with Wharf Master Plan Improvements

SOURCE: Leif Rideout, Architect (2017)

FIGURE 4.1-8





SOURCE: Santa Cruz Wharf Master Plan (2014)





SOURCE: Kittleson Environmental Consulting; Bryan Mori Biological Consulting (2017)

FIGURE 4.2-1 2017 Nesting Bird Locations



SOURCE: Dudek (2016)





BEFORE: CURRENT LIGHTING AT EDGE OF WHARF

AFTER: PROPOSED WHARF EXPANSION AND NEW LIGHT POSITIONING

FOR ILLUSTRATIVE PURPOSES ONLY













SOURCE: Santa Cruz Wharf Master Plan (2014)













SOURCE: Ron Marquez, Traffic Engineer (2017)

FIGURE 4.5-1 Summary of Wharf Entrance/Exit Trips