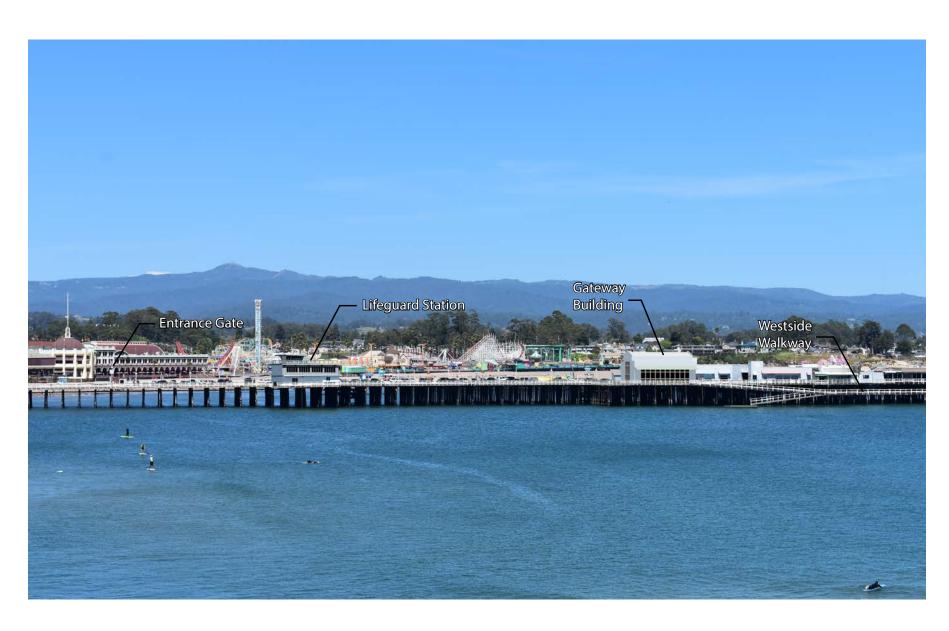

View from East Cliff Drive with Wharf Master Plan Improvements

Existing View from Wharf Entrance

View from Wharf Entrance with Wharf Master Plan Improvements

SOURCE: Leif Rideout, Architect (2017)

FIGURE 4.1-5