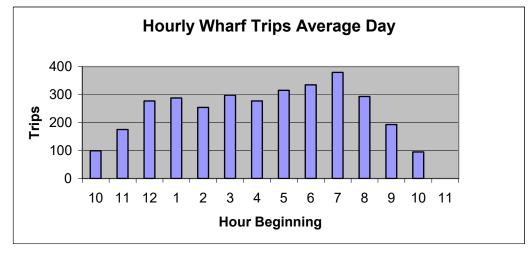

SOURCE: Ron Marquez, Traffic Engineer (2017)

FIGURE 4.5-1 Summary of Wharf Entrance/Exit Trips