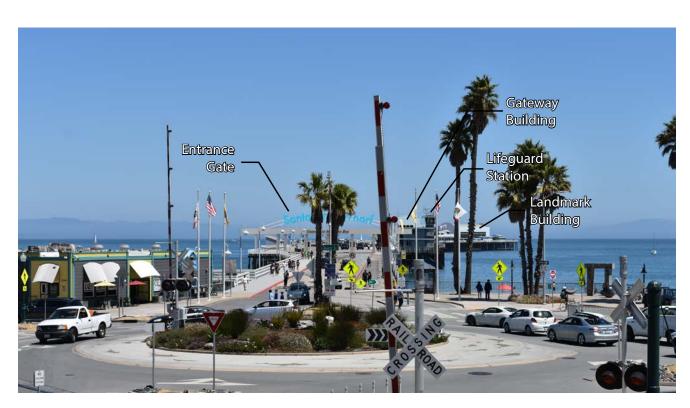

View from East Cliff Drive with Wharf Master Plan Improvements

Existing View from Wharf Entrance

View from Wharf Entrance with Wharf Master Plan Improvements

SOURCE: Leif Rideout, Architect (2017)

FIGURE 4.1-5