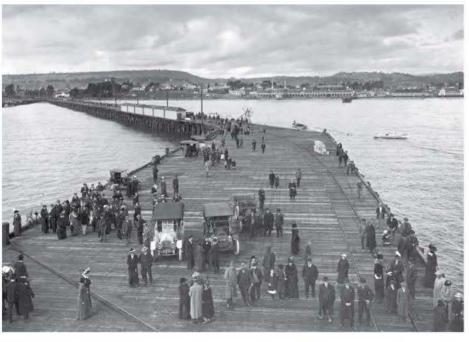

Looking East From West Cliff Drive

Looking West From San Lorenzo Point

SOURCE: Santa Cruz Wharf Master Plan (2014)

Existing View from West Cliff Drive

View from West Cliff Drive with Wharf Master Plan Improvements