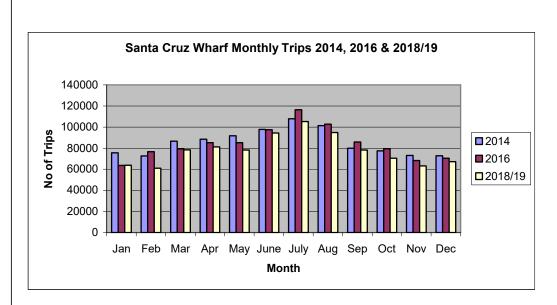

SOURCE: Ron Marquez, Traffic Engineer (2017)

FIGURE 4.5-1 Summary of Wharf Entrance/Exit Trips