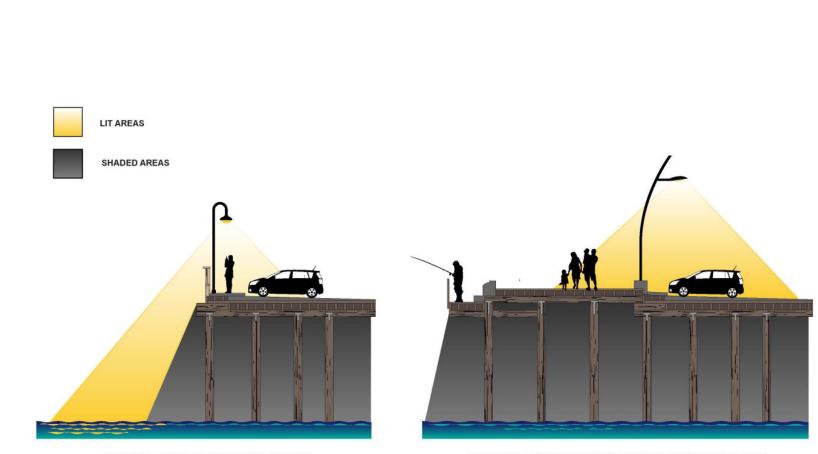

FIGURE 4.2-1 2017 Nesting Bird Locations

SOURCE: Dudek (2016)

BEFORE: CURRENT LIGHTING AT EDGE OF WHARF

AFTER: PROPOSED WHARF EXPANSION AND NEW LIGHT POSITIONING

FOR ILLUSTRATIVE PURPOSES ONLY

SOURCE: Santa Cruz Wharf Master Plan (2014)