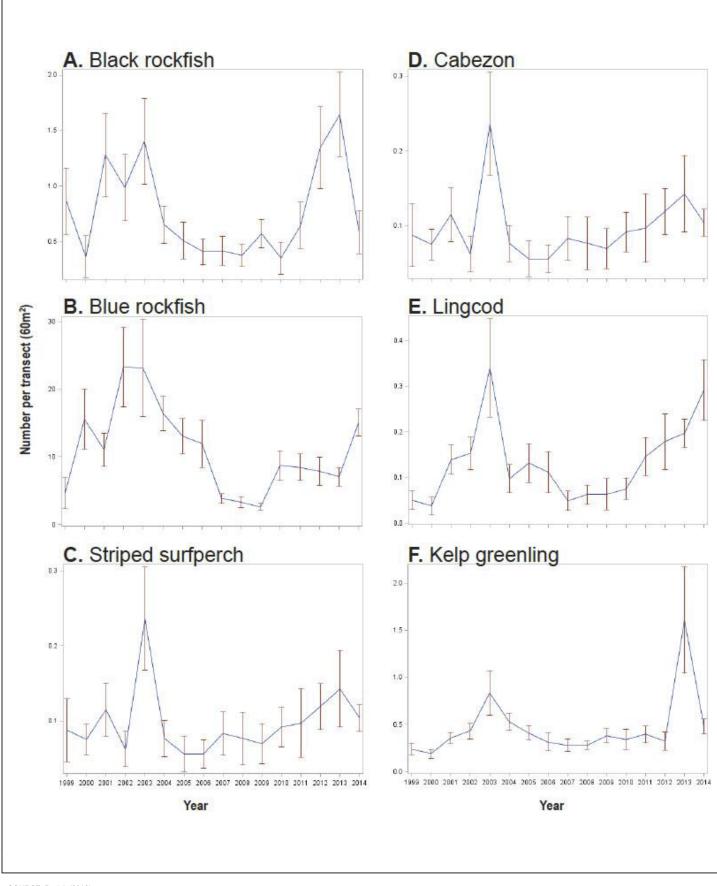

liff Drive



View from East Cliff Drive with Wharf Master Plan Improvements



Existing View from Wharf Entrance



View from Wharf Entrance with Wharf Master Plan Improvements

SOURCE: Leif Rideout, Architect (2017)

FIGURE 4.1-5





Existing View from Visitor Center



View from Visitor Center with Wharf Master Plan Improvements

SOURCE: Leif Rideout, Architect (2017)



Existing View from Main Beach



View from Main Beach with Wharf Master Plan Improvements



Existing View from Cowell Beach



View from Cowell Beach with Wharf Master Plan Improvements

SOURCE: Leif Rideout, Architect (2017)

FIGURE 4.1-8





SOURCE: Santa Cruz Wharf Master Plan (2014)





SOURCE: Kittleson Environmental Consulting; Bryan Mori Biological Consulting (2017)

FIGURE 4.2-1 2017 Nesting Bird Locations



SOURCE: Dudek (2016)





BEFORE: CURRENT LIGHTING AT EDGE OF WHARF

AFTER: PROPOSED WHARF EXPANSION AND NEW LIGHT POSITIONING

FOR ILLUSTRATIVE PURPOSES ONLY













SOURCE: Santa Cruz Wharf Master Plan (2014)













SOURCE: Ron Marquez, Traffic Engineer (2017)

FIGURE 4.5-1 Summary of Wharf Entrance/Exit Trips