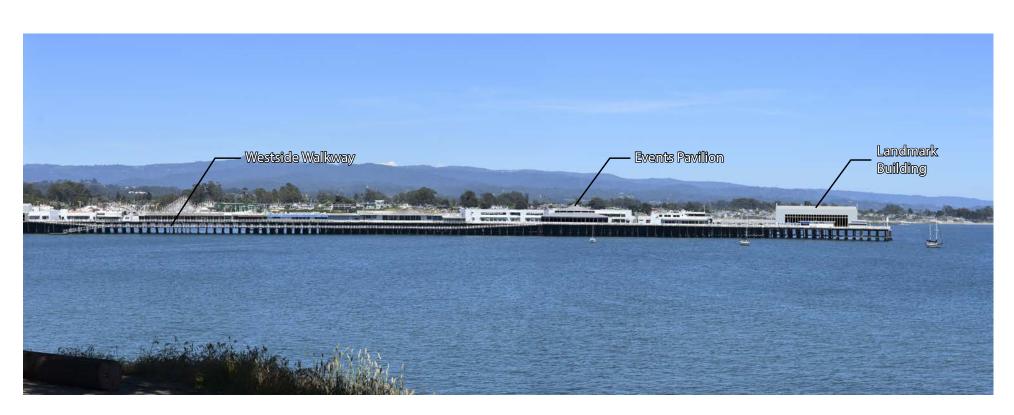

View from East Cliff Drive with Wharf Master Plan Improvements

Existing View from Wharf Entrance

View from Wharf Entrance with Wharf Master Plan Improvements

SOURCE: Leif Rideout, Architect (2017)

FIGURE 4.1-5