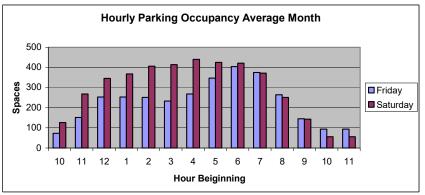

SOURCE: Ron Marquez, Traffic Engineer (2017)

FIGURE 4.5-1 Summary of Wharf Entrance/Exit Trips