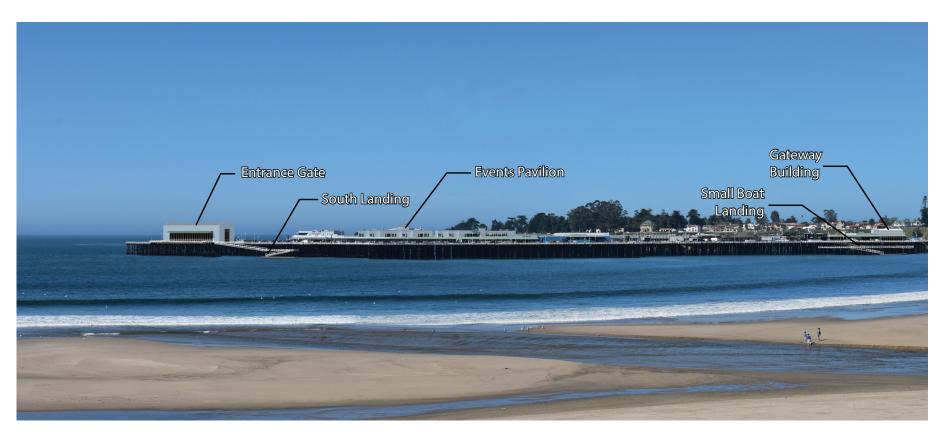

View from East Cliff Drive with Wharf Master Plan Improvements

Existing View from Wharf Entrance

View from Wharf Entrance with Wharf Master Plan Improvements

SOURCE: Leif Rideout, Architect (2017)

FIGURE 4.1-5

Existing View from Visitor Center

View from Visitor Center with Wharf Master Plan Improvements

SOURCE: Leif Rideout, Architect (2017)

Existing View from Main Beach

View from Main Beach with Wharf Master Plan Improvements

Existing View from Cowell Beach

View from Cowell Beach with Wharf Master Plan Improvements

SOURCE: Leif Rideout, Architect (2017)

FIGURE 4.1-8

SOURCE: Santa Cruz Wharf Master Plan (2014)

SOURCE: Kittleson Environmental Consulting; Bryan Mori Biological Consulting (2017)