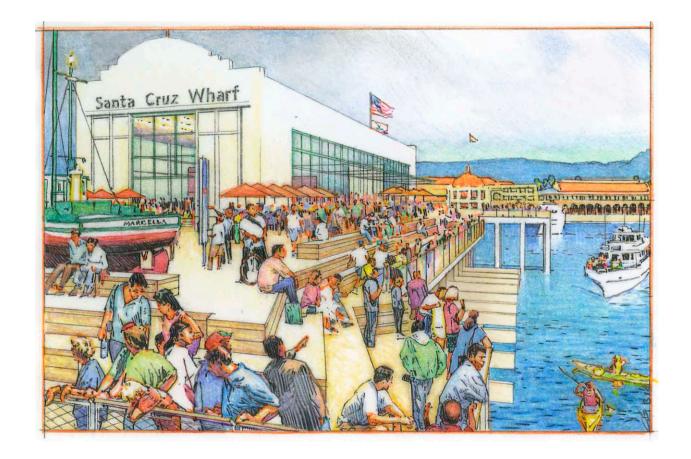

View from East Cliff Drive with Wharf Master Plan Improvements

Existing View from Wharf Entrance

View from Wharf Entrance with Wharf Master Plan Improvements

SOURCE: Leif Rideout, Architect (2017)

FIGURE 4.1-5