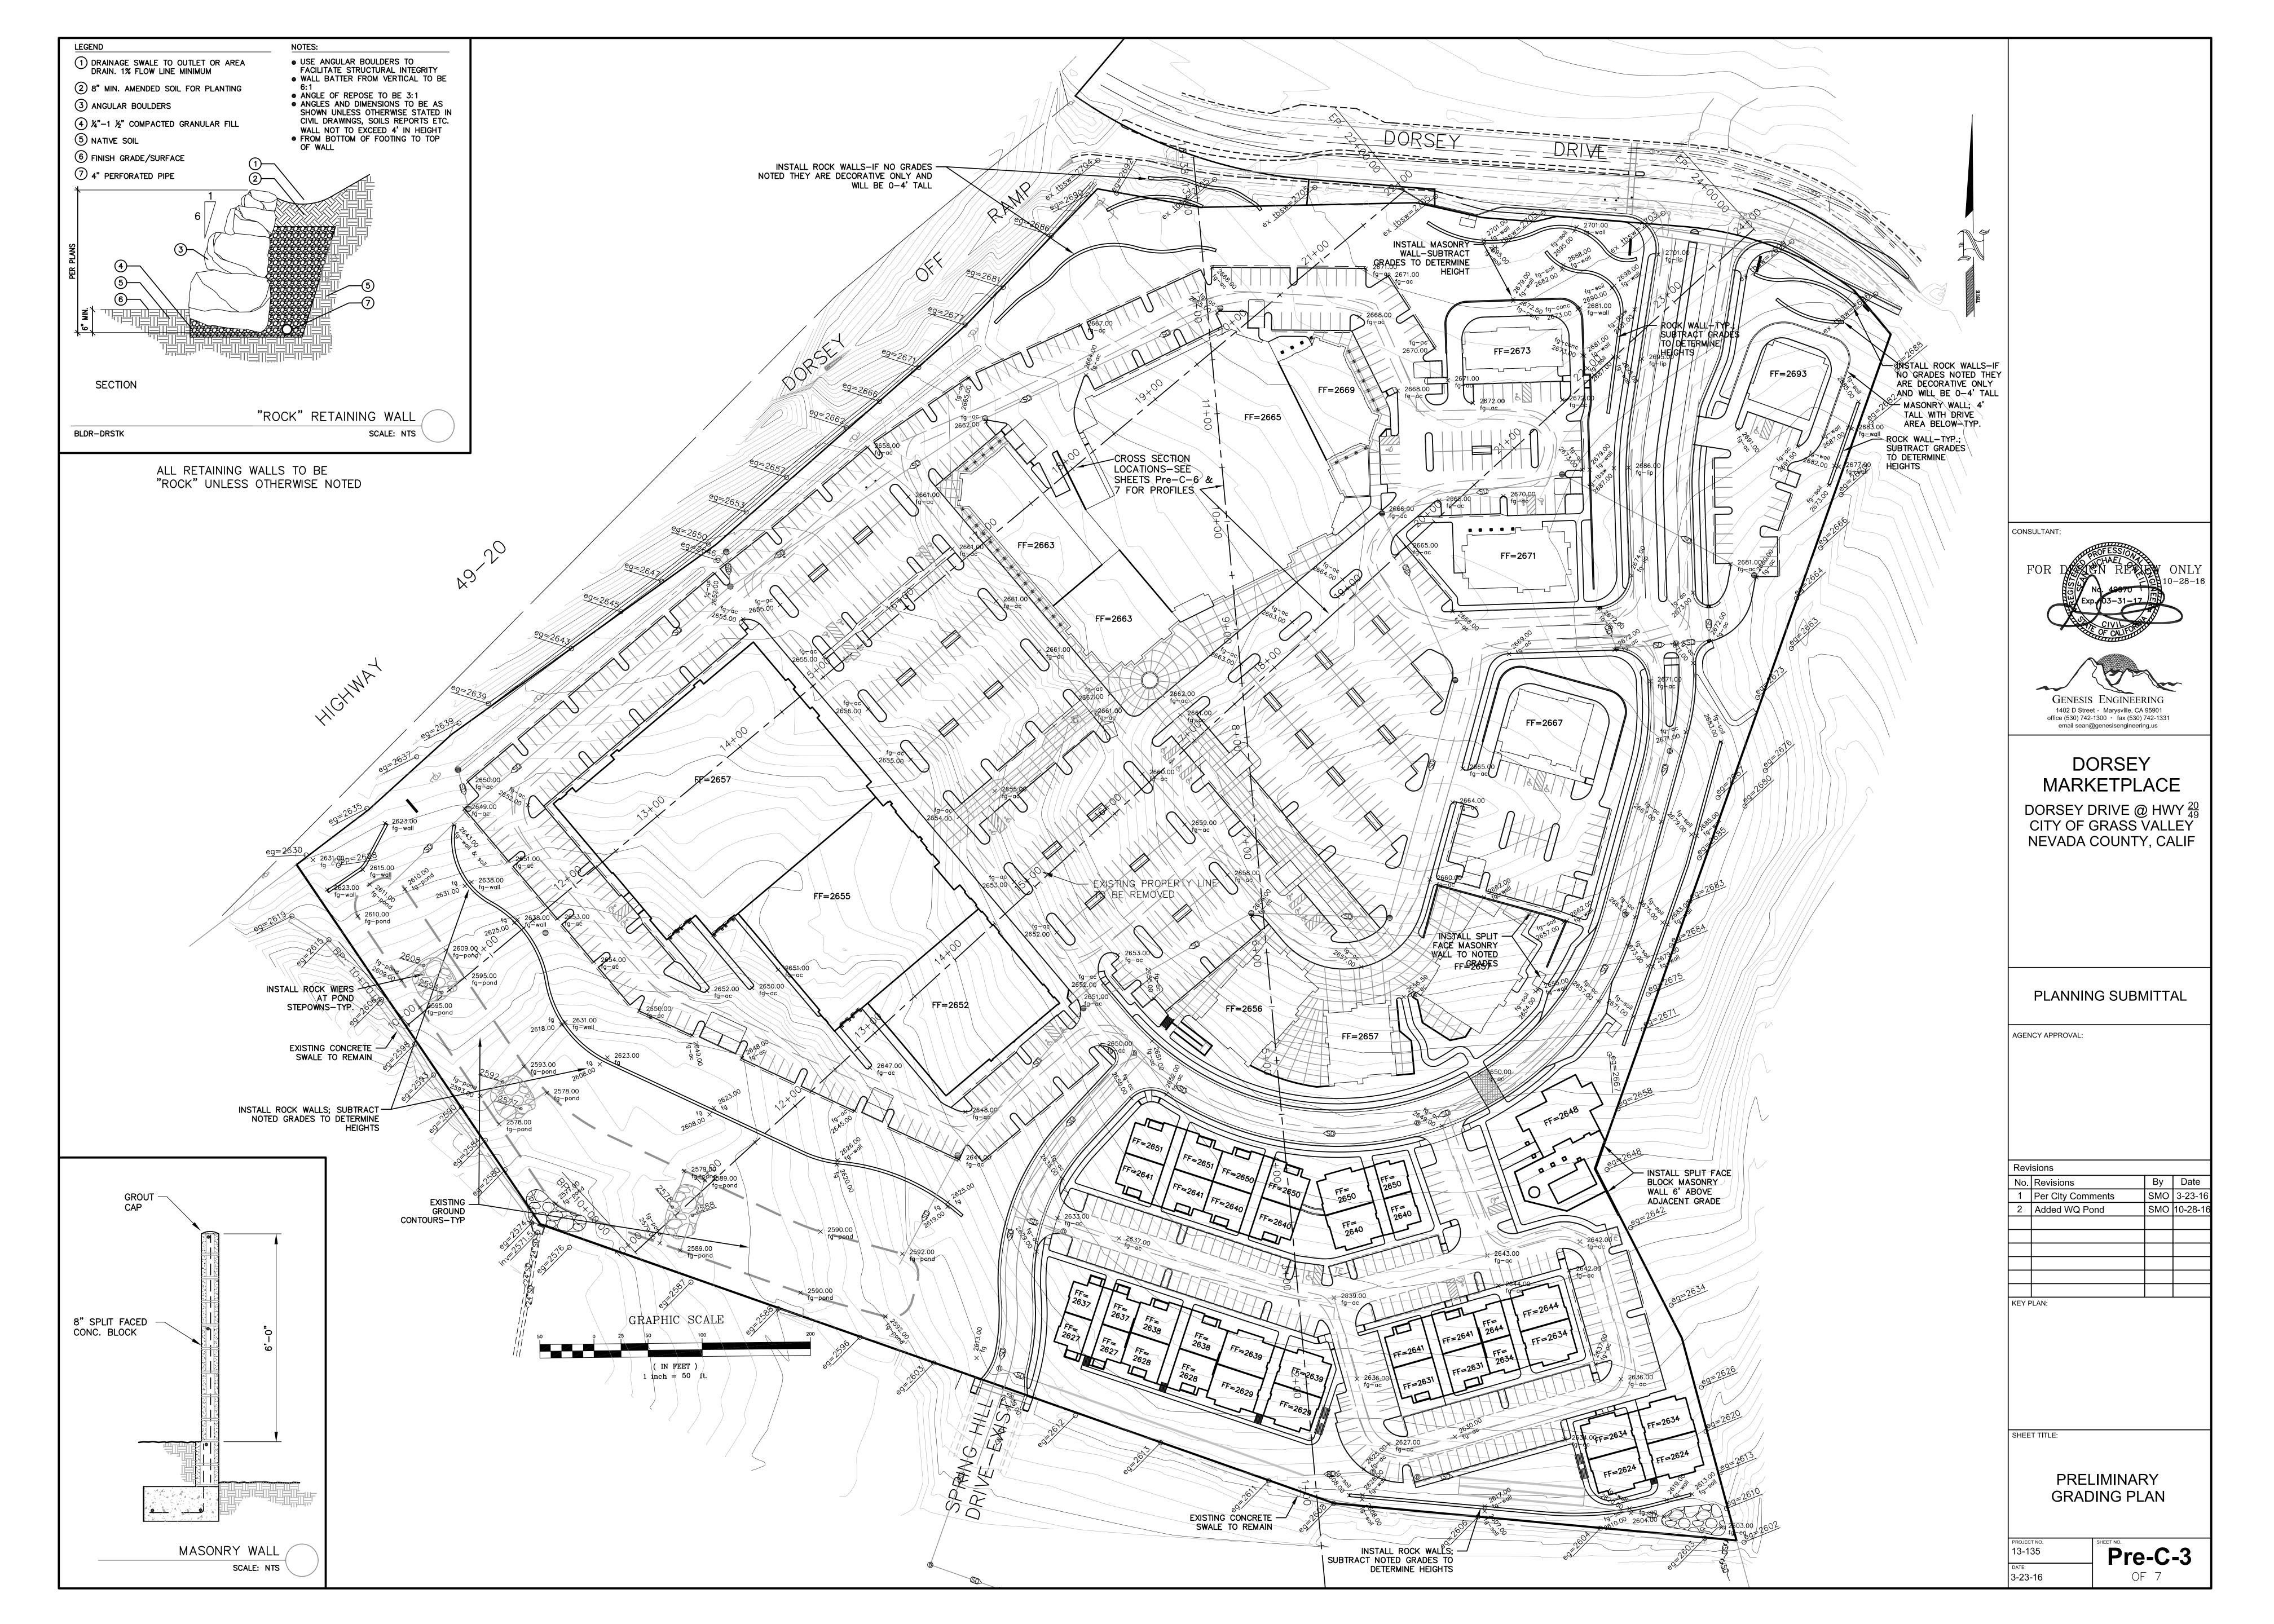

## DORSEY MARKETPLACE

DORSEY DRIVE @ HWY  $\frac{20}{49}$  CITY OF GRASS VALLEY NEVADA COUNTY, CALIF

PLANNING SUBMITTAL

AGENCY APPROVAL:

Revisions

No. Revisions

1 Per City Comments

2 Added WQ Pond