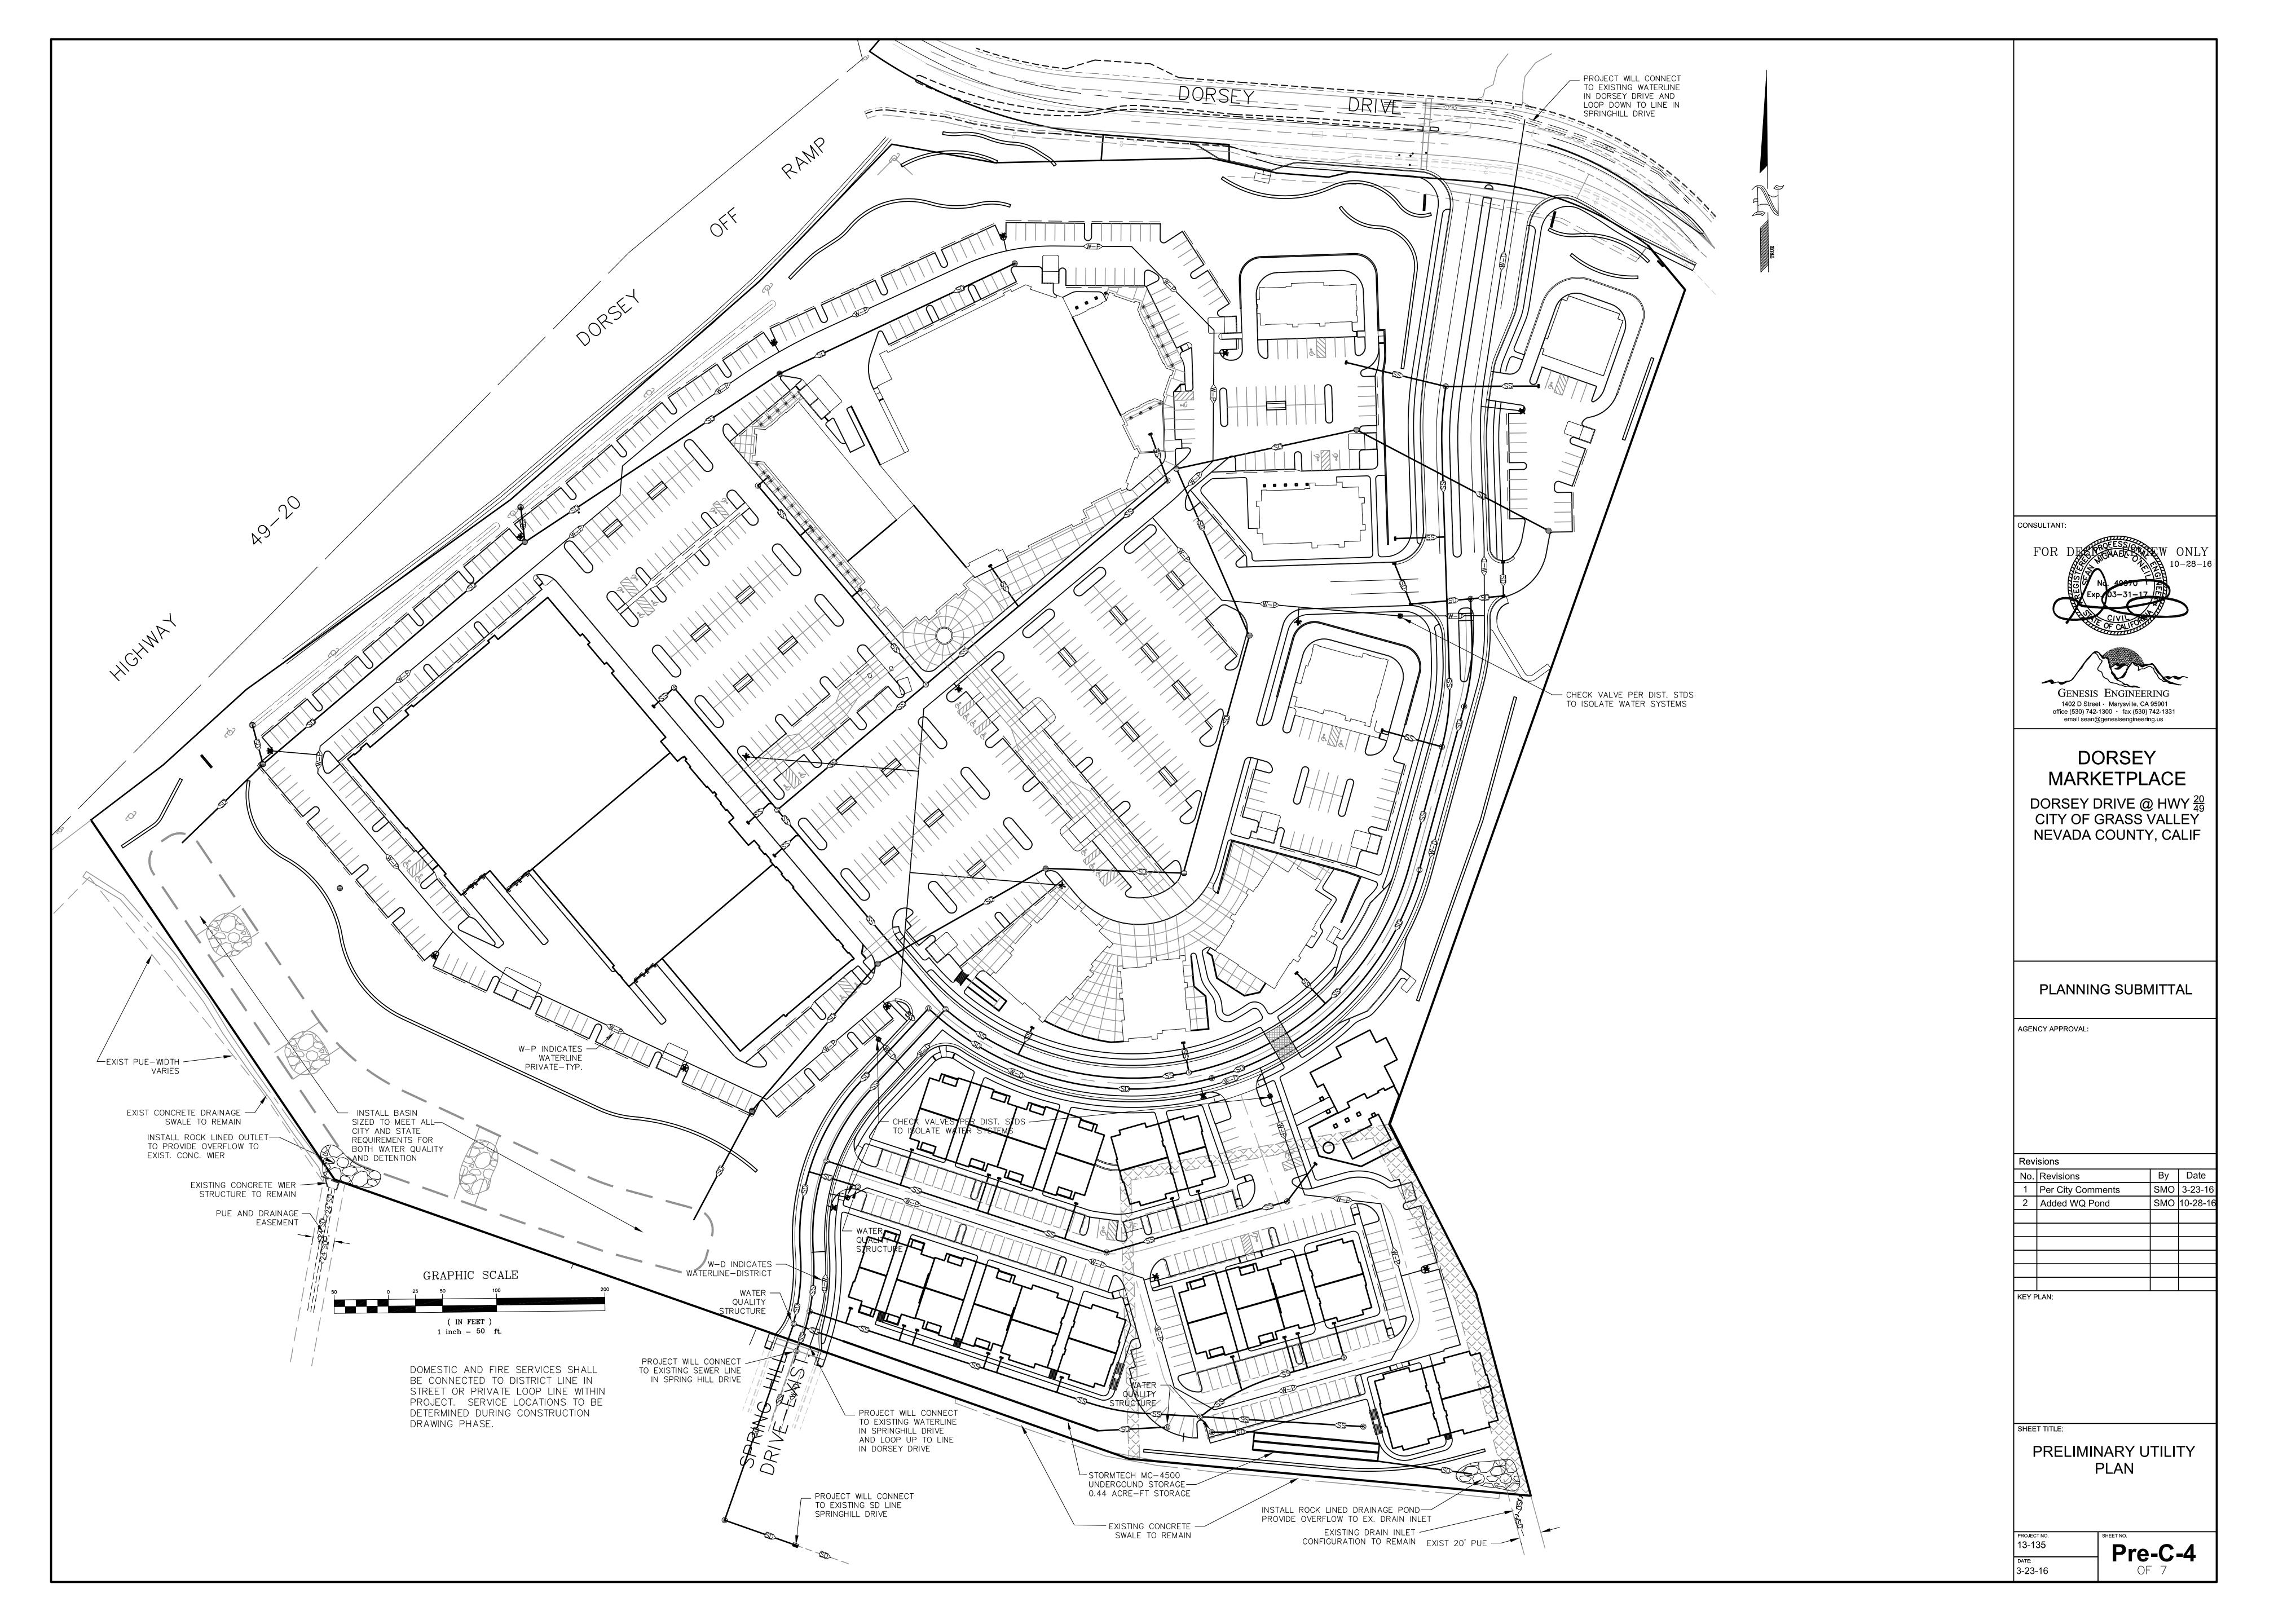

## DORSEY MARKETPLACE

DORSEY DRIVE @ HWY  $\frac{20}{49}$  CITY OF GRASS VALLEY NEVADA COUNTY, CALIF

PLANNING SUBMITTAL

AGENCY APPROVAL:

Revisions

No. Revisions

1 Per City Comments

2 Added WQ Pond