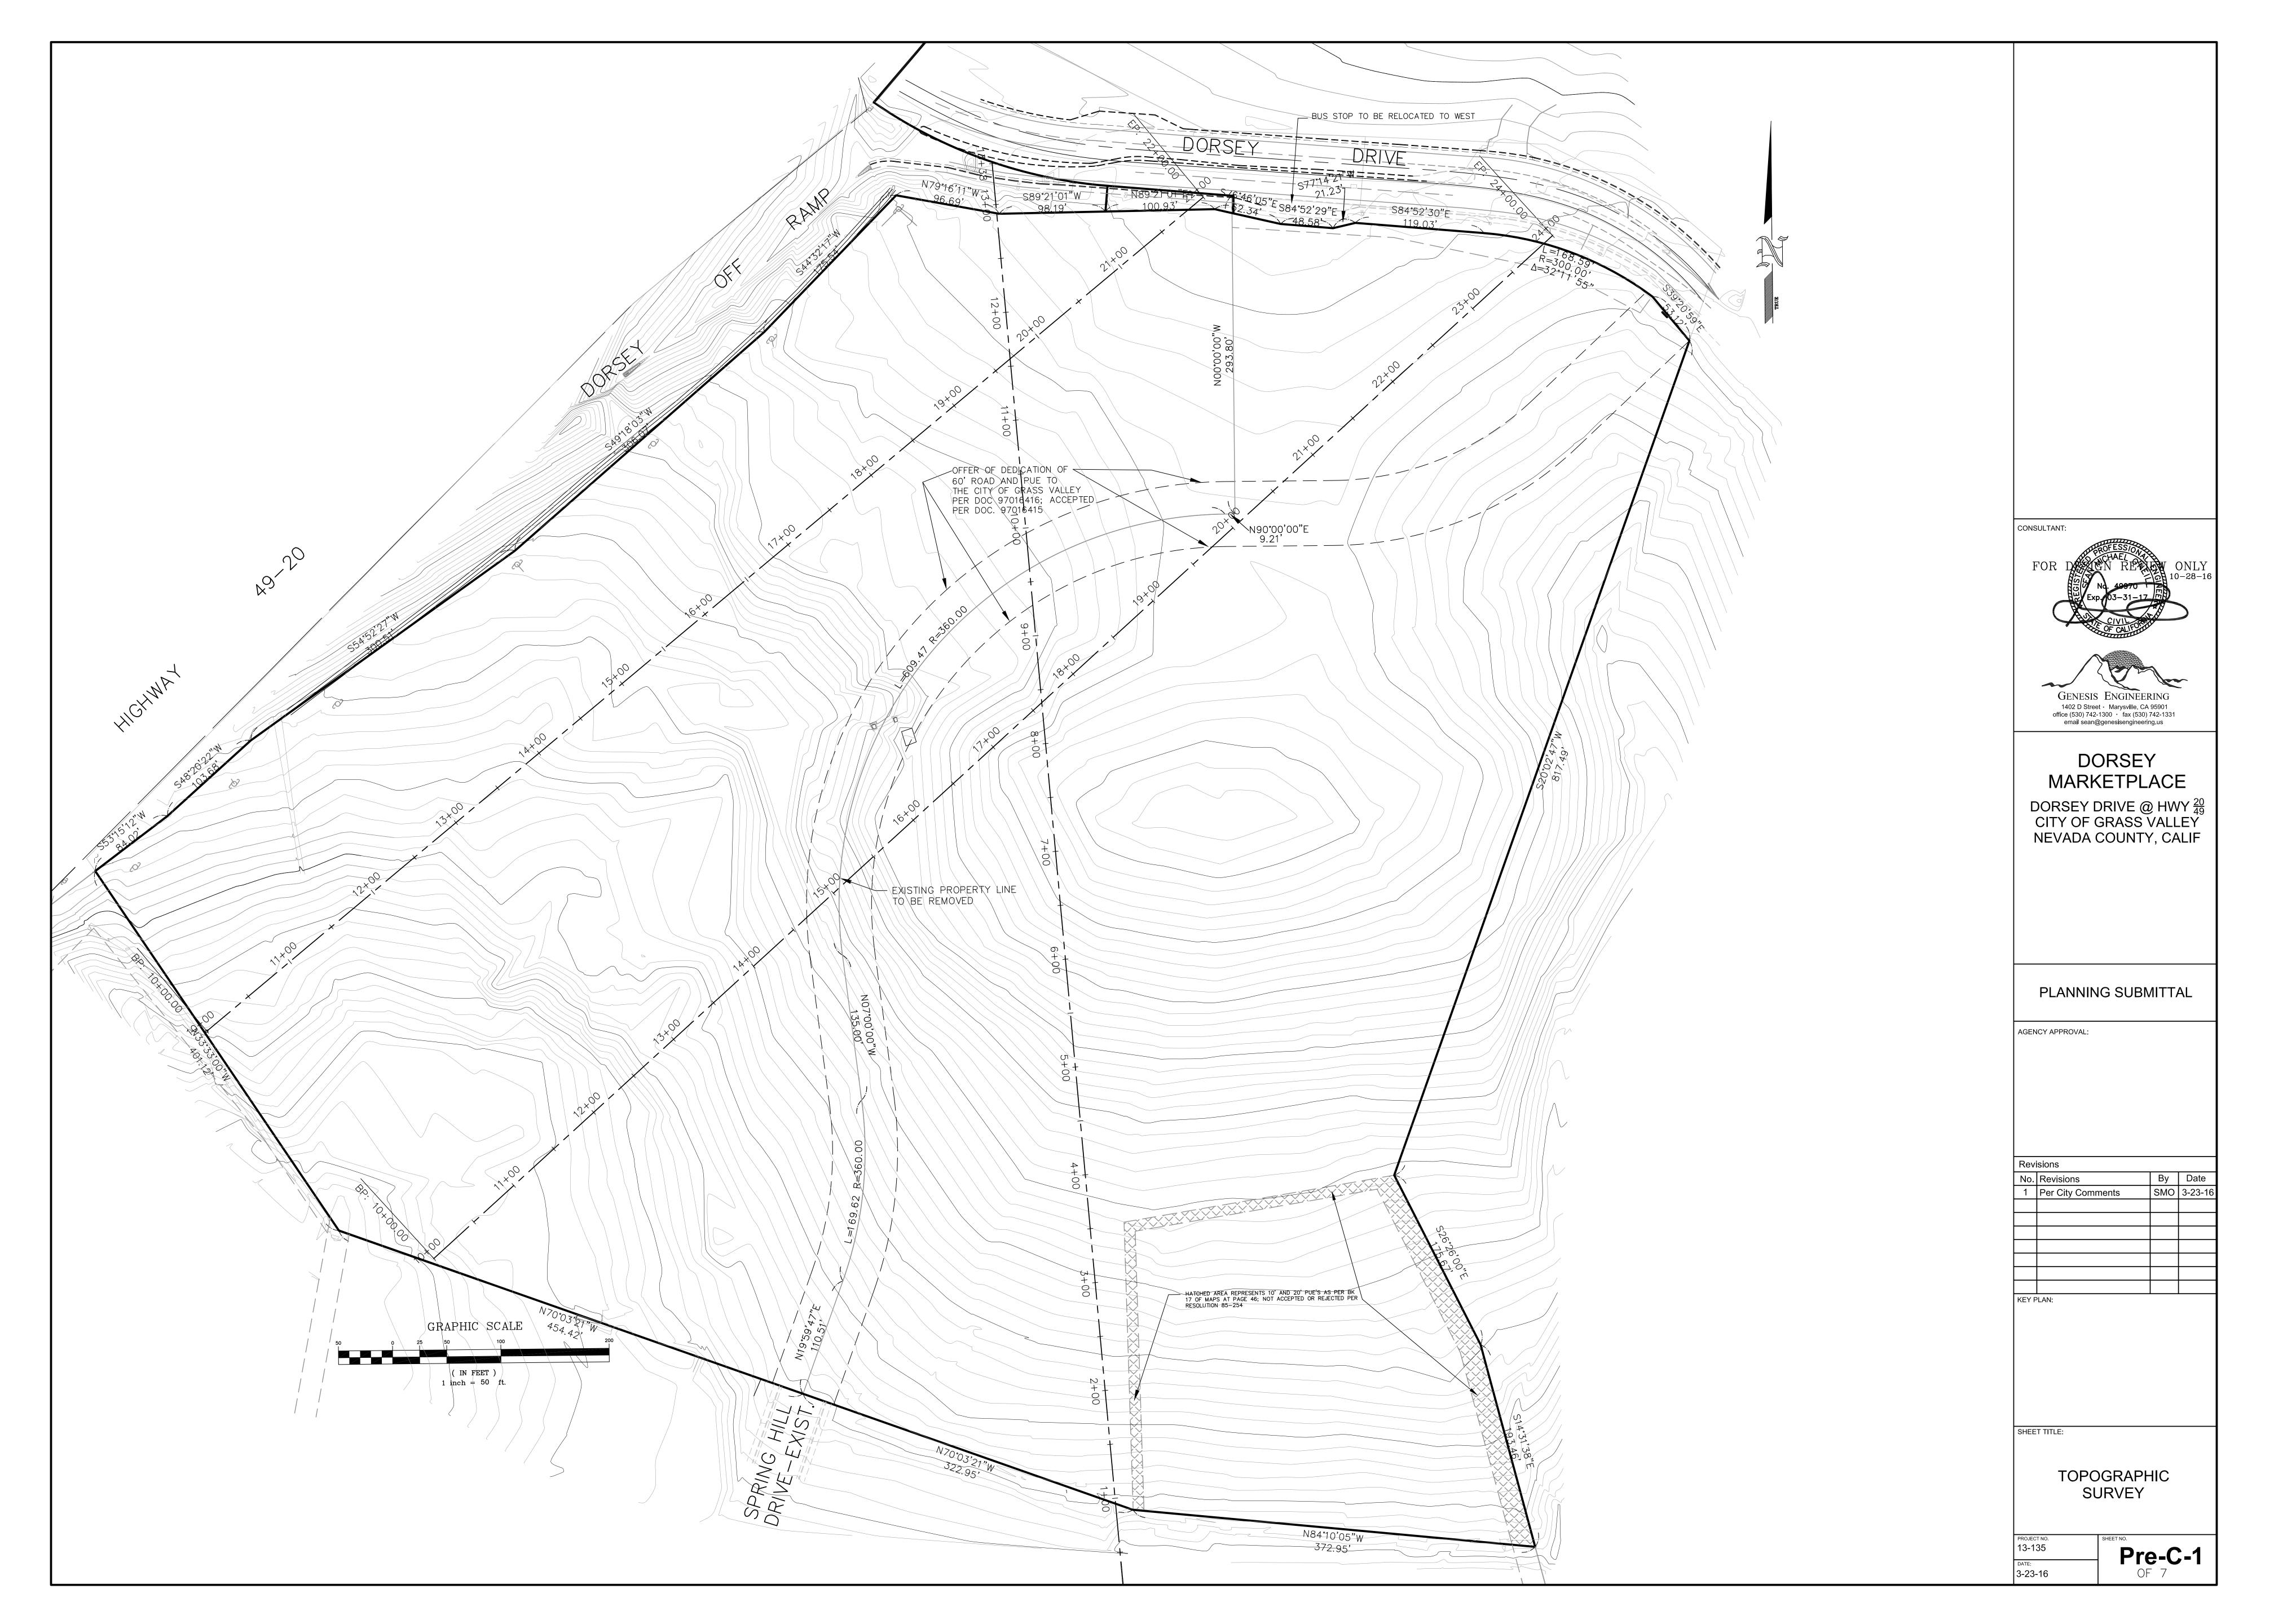

## DORSEY MARKETPLACE

DORSEY DRIVE @ HWY  $\frac{20}{49}$  CITY OF GRASS VALLEY NEVADA COUNTY, CALIF

PLANNING SUBMITTAL

AGENCY APPROVAL:

Revisions

No. Revisions

1 Per City Comments

2 Added WQ Pond