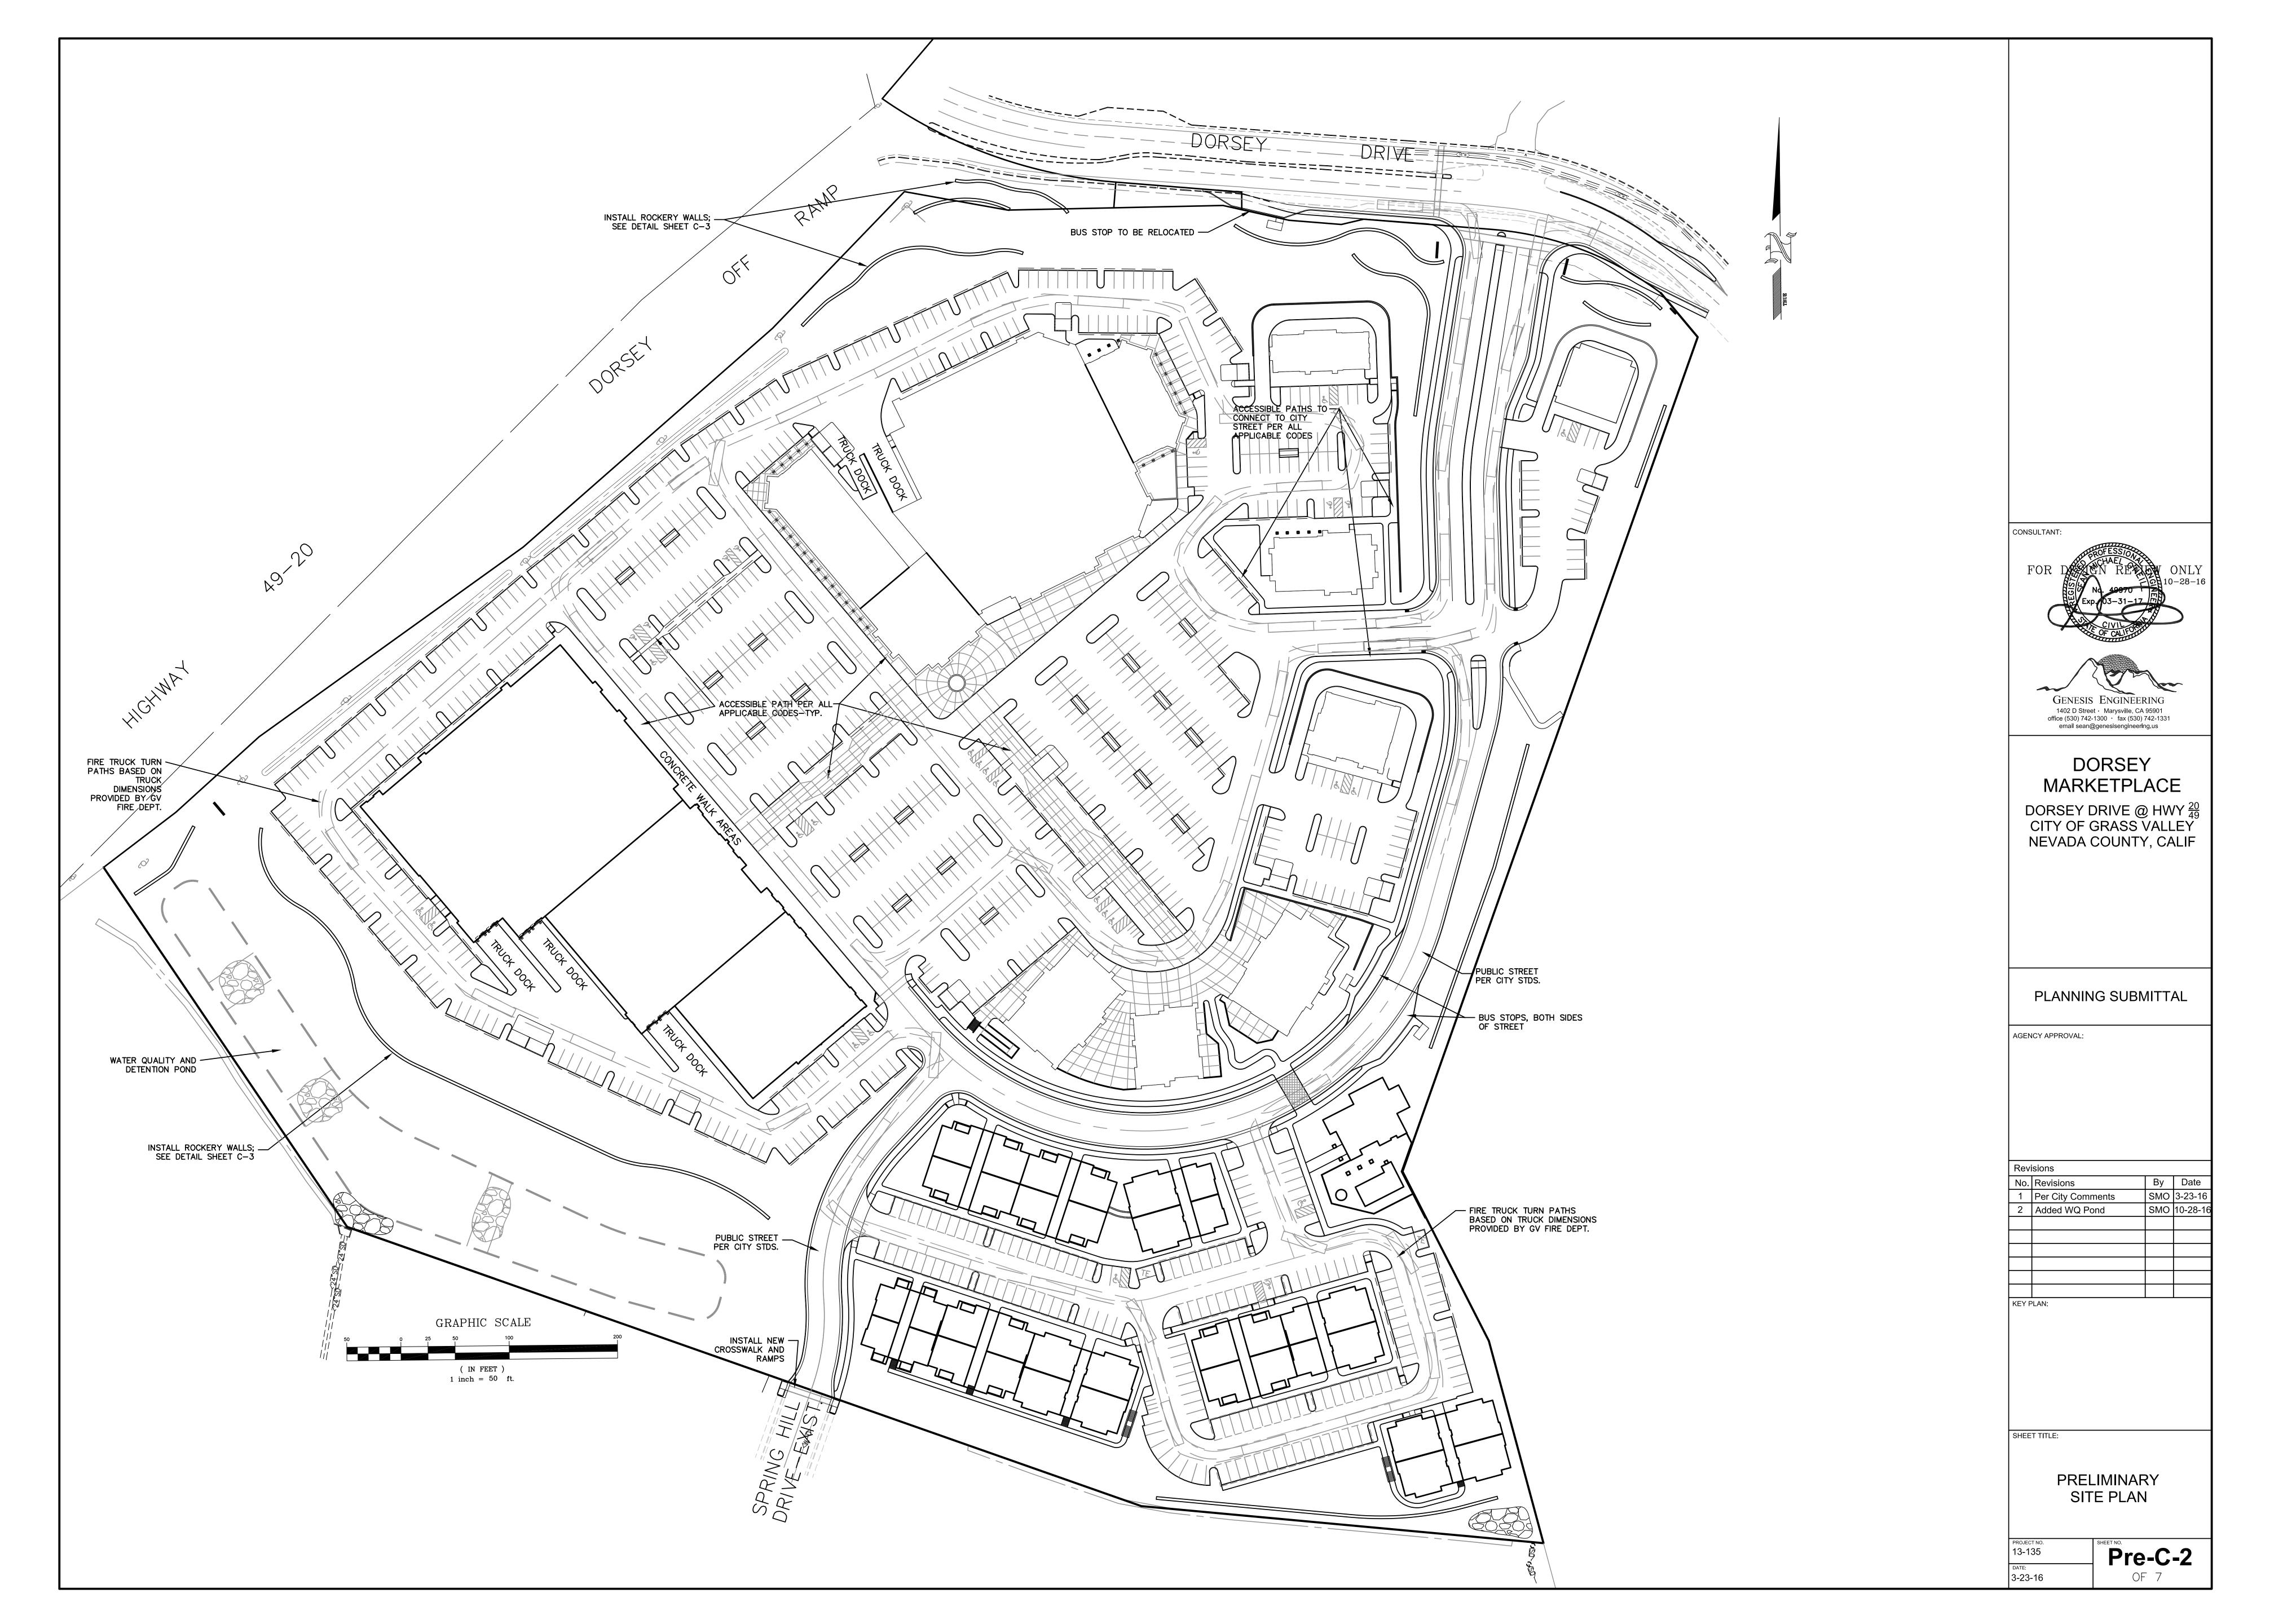

## DORSEY MARKETPLACE

DORSEY DRIVE @ HWY  $\frac{20}{49}$  CITY OF GRASS VALLEY NEVADA COUNTY, CALIF

PLANNING SUBMITTAL

AGENCY APPROVAL:

Revisions

No. Revisions

1 Per City Comments

2 Added WQ Pond