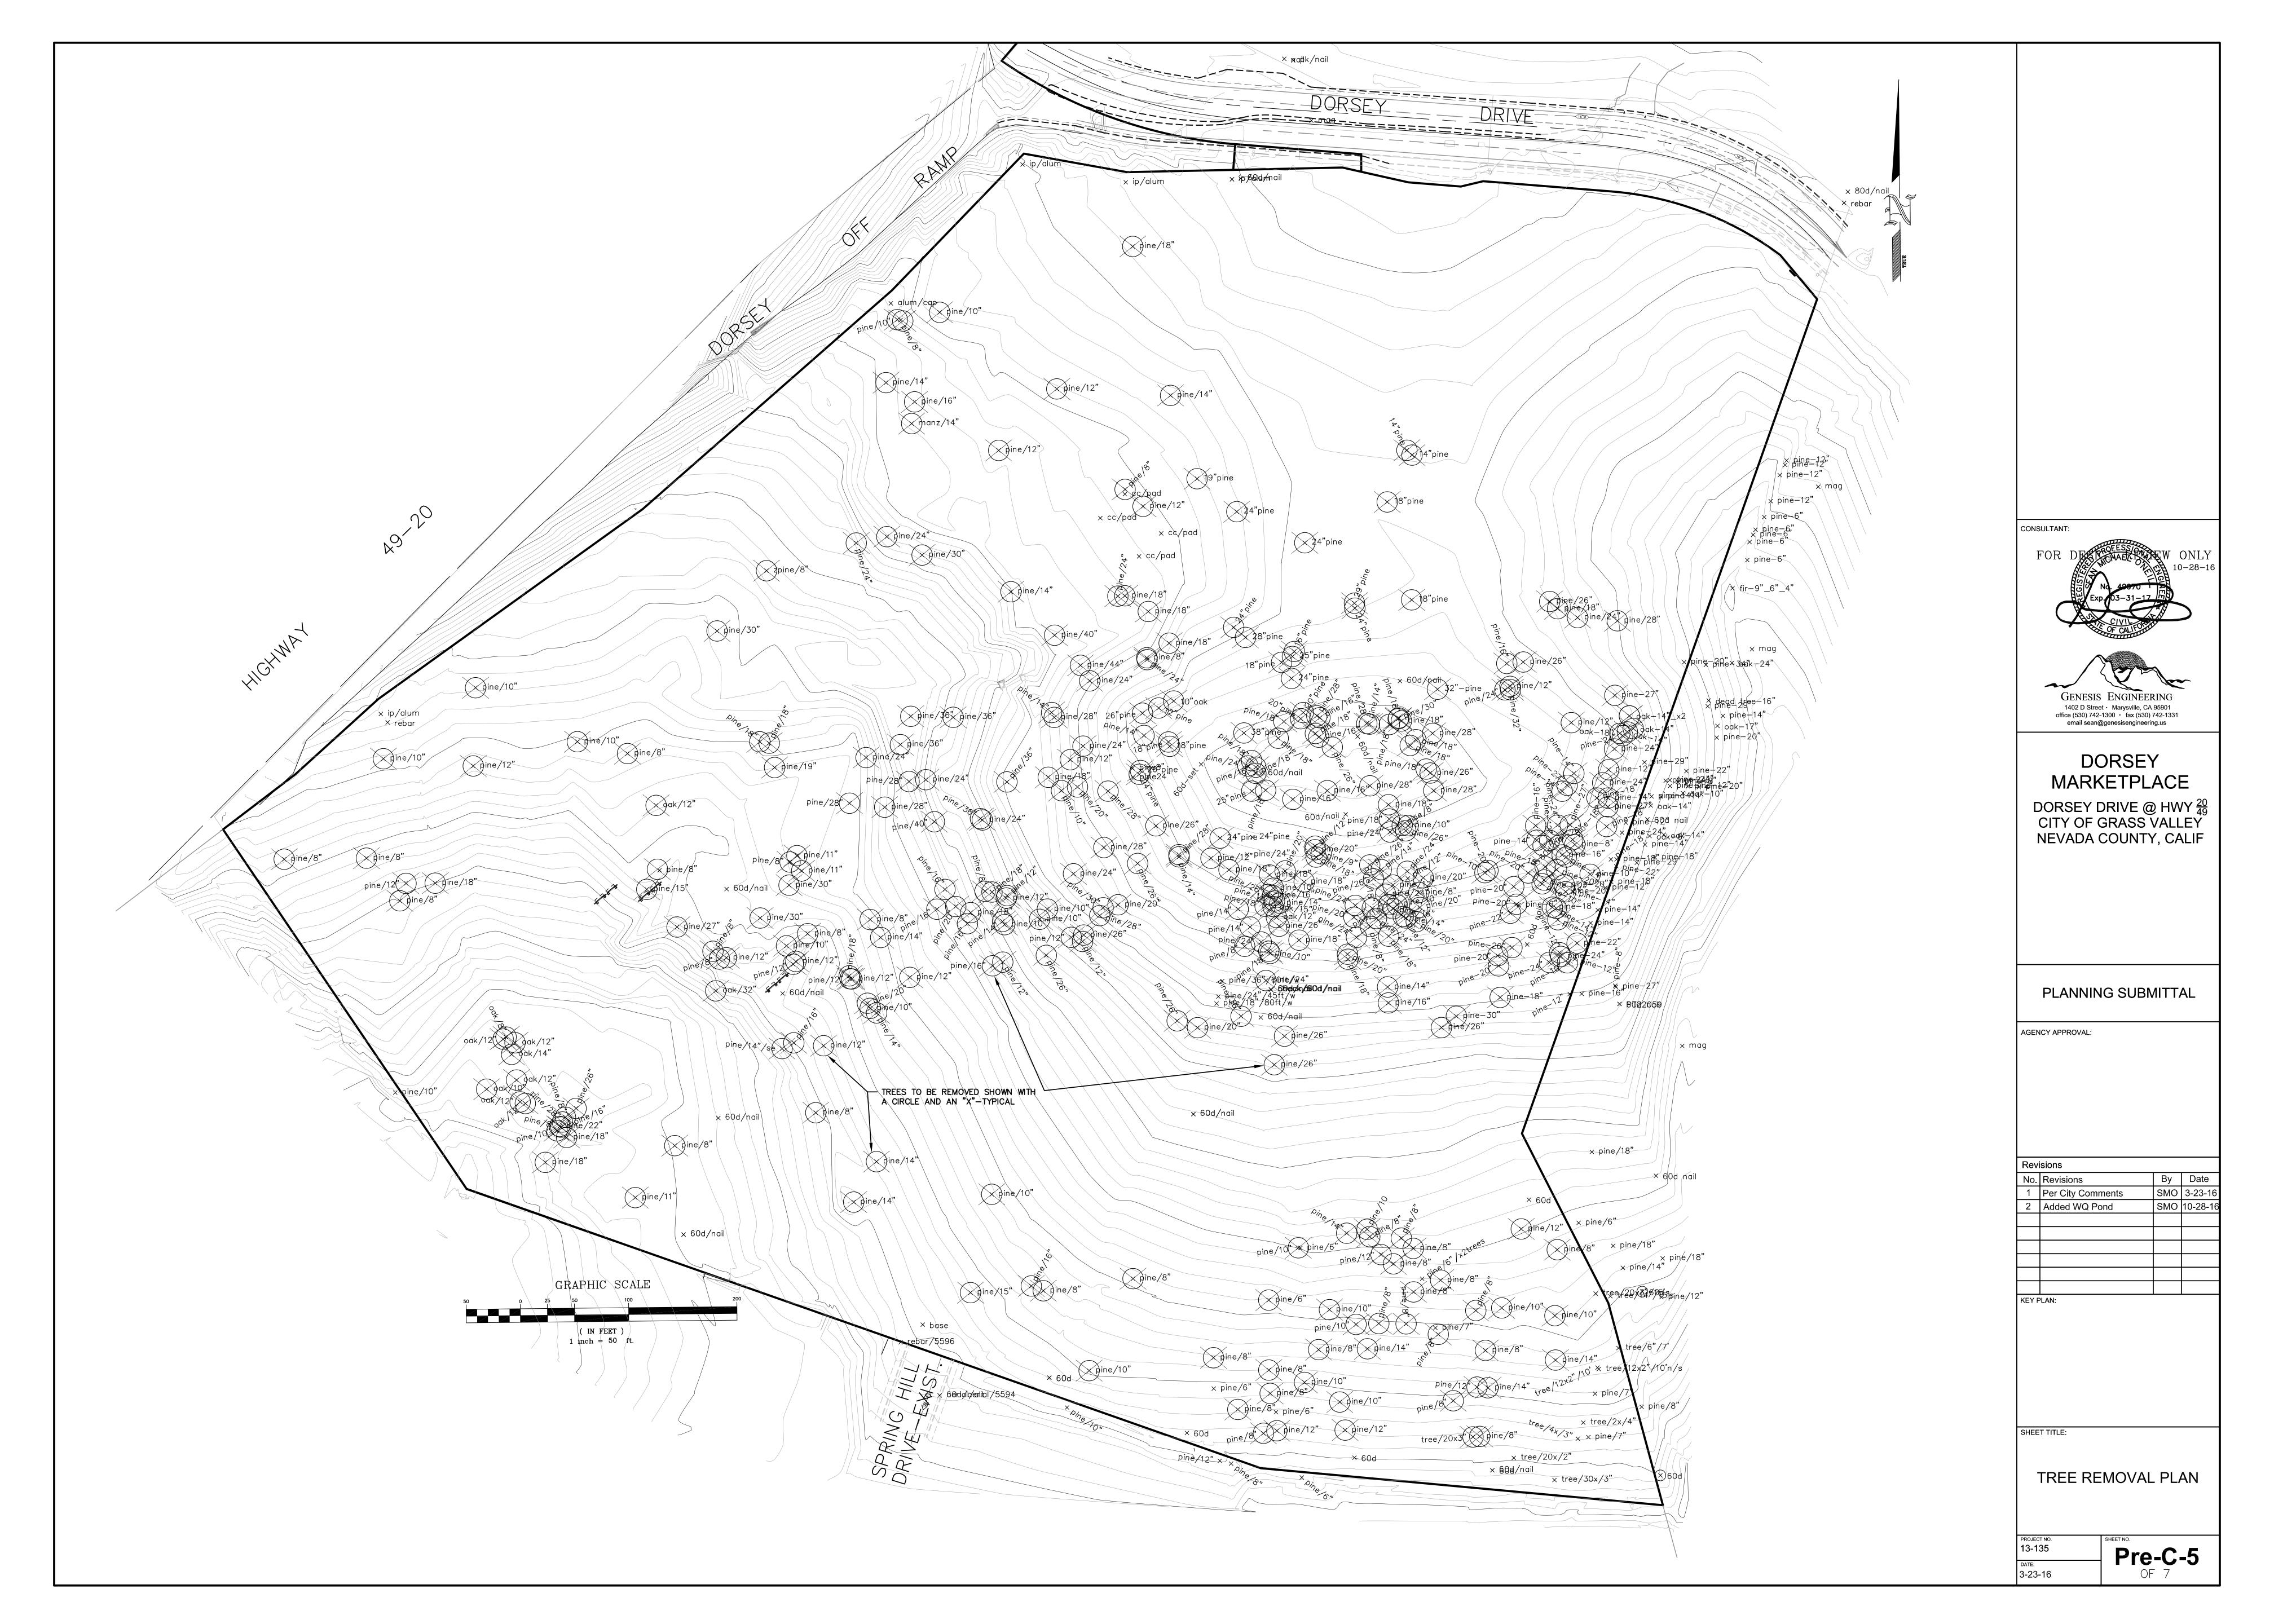

## DORSEY MARKETPLACE

DORSEY DRIVE @ HWY  $\frac{20}{49}$  CITY OF GRASS VALLEY NEVADA COUNTY, CALIF

PLANNING SUBMITTAL

AGENCY APPROVAL:

Revisions

No. Revisions

1 Per City Comments

2 Added WQ Pond