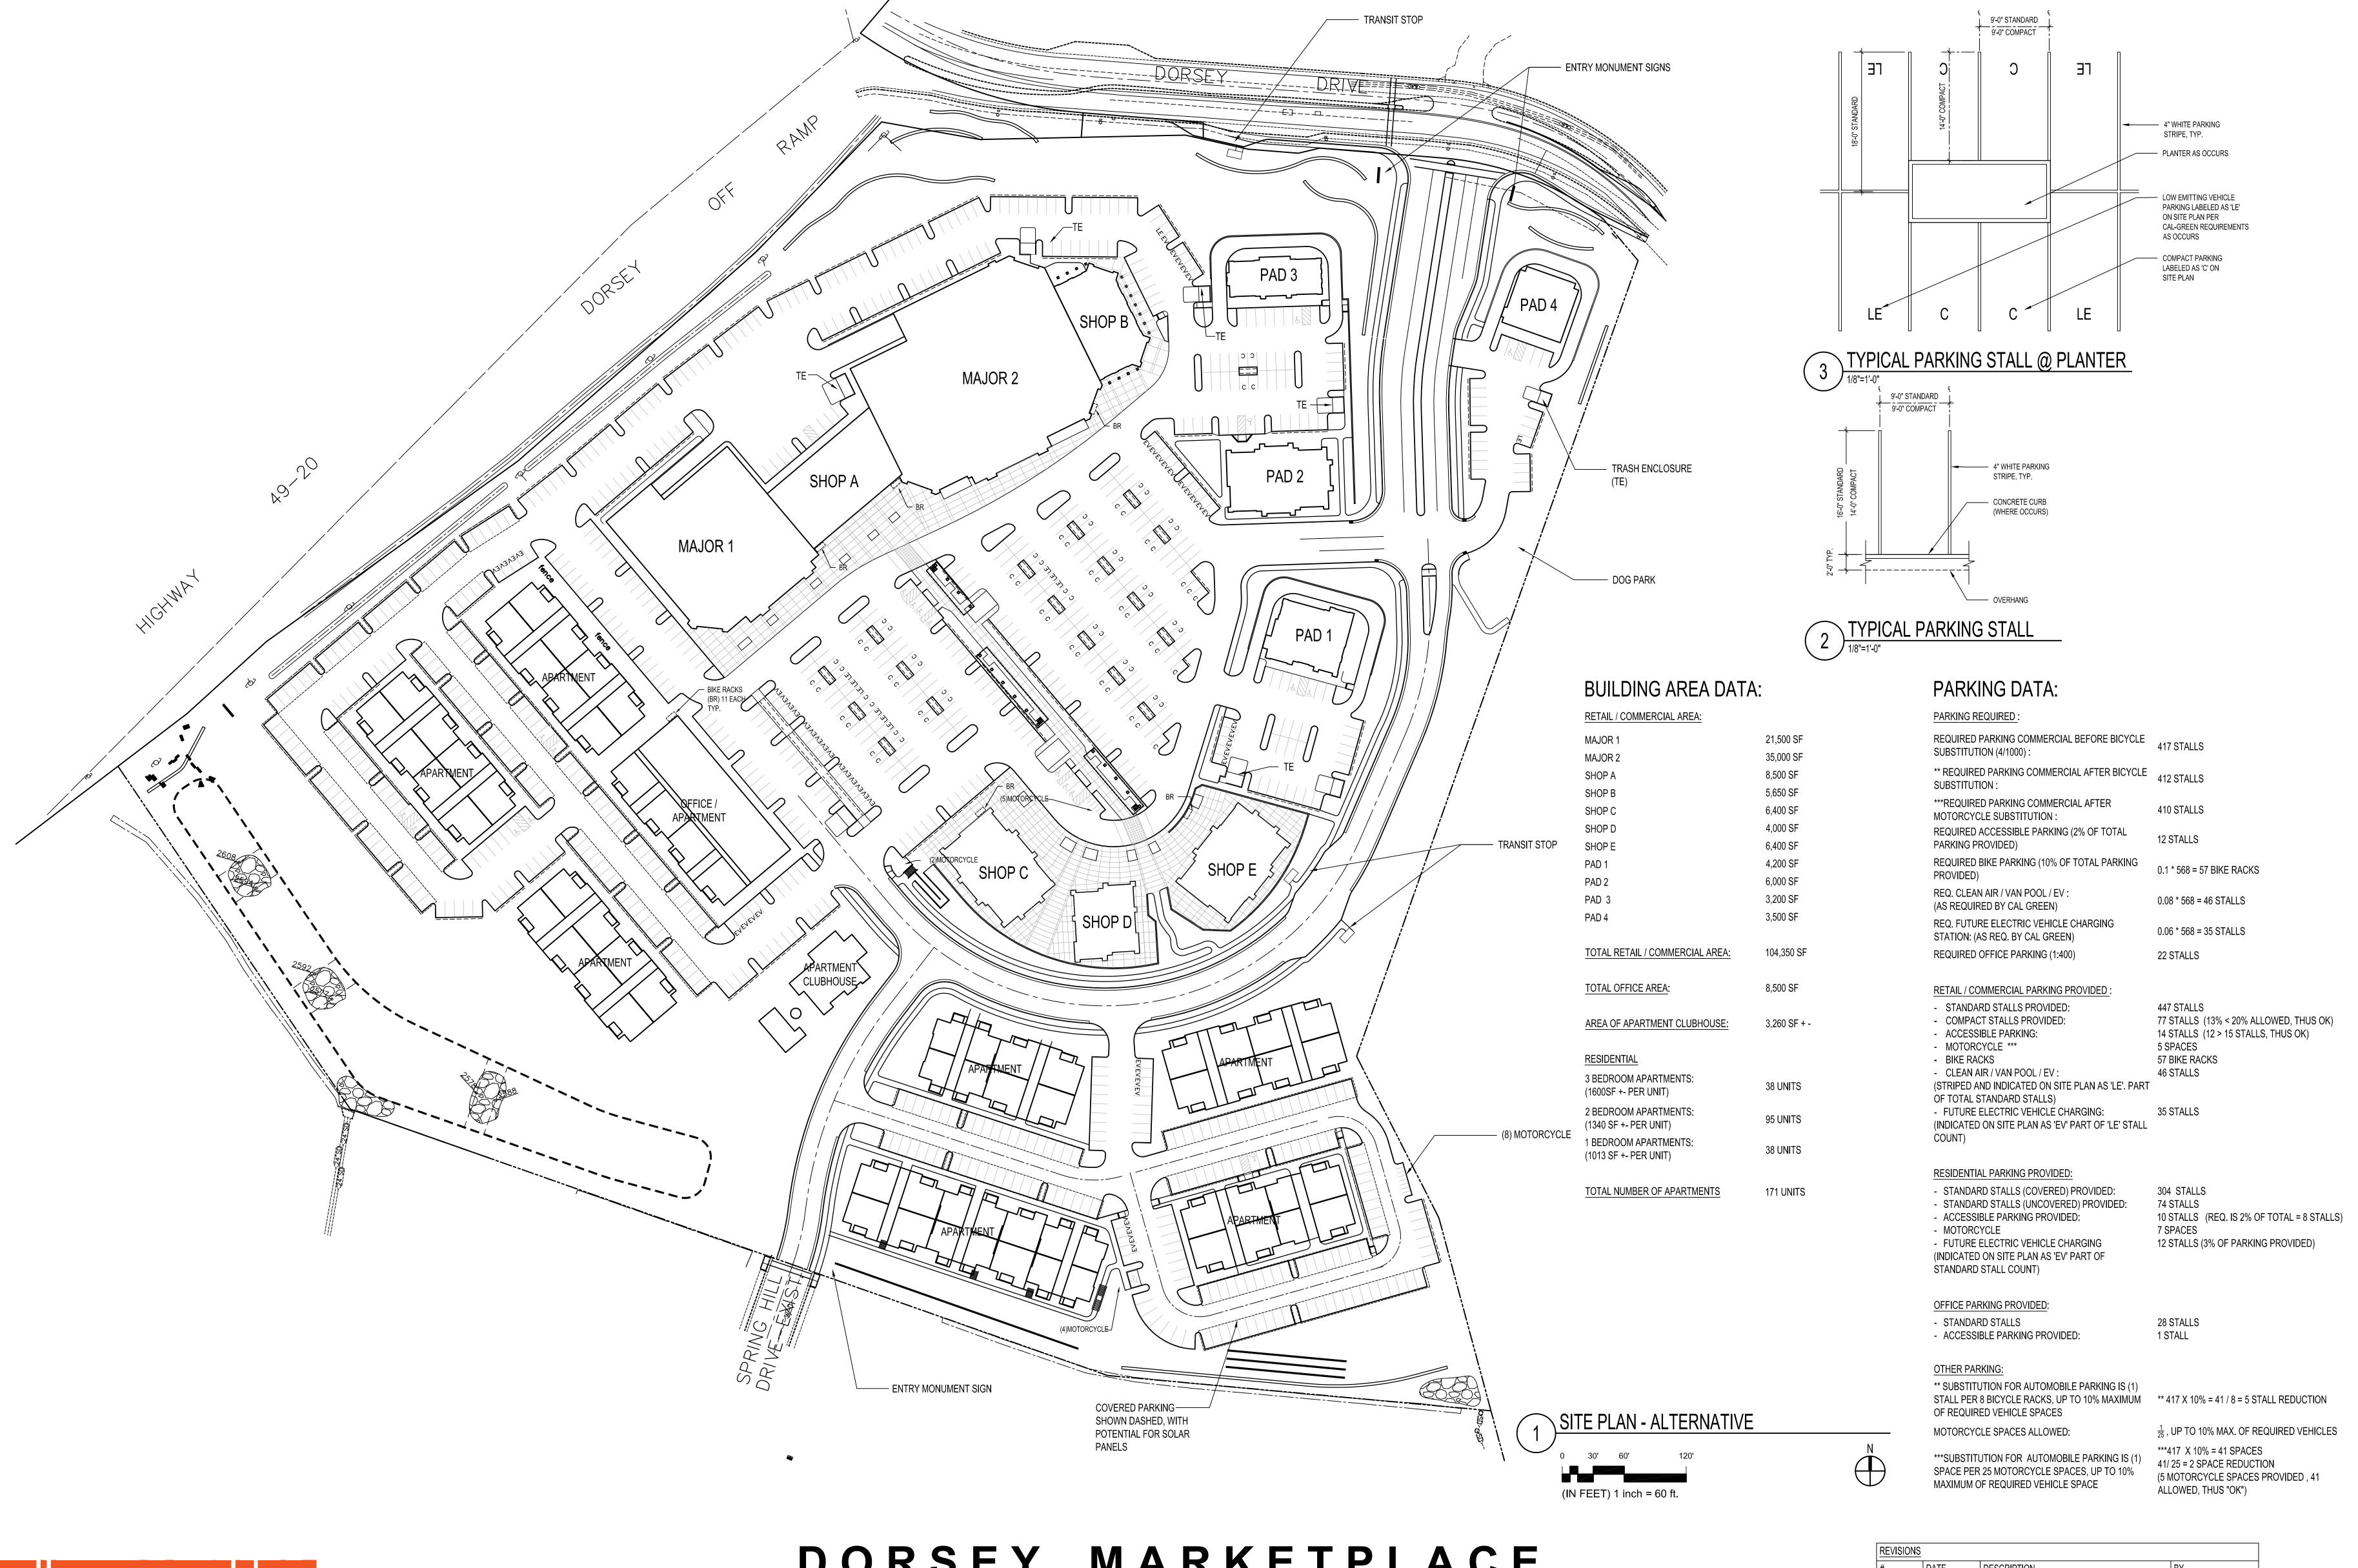

## DORSEY MARKETPLACE

DORSEY DRIVE @ HWY  $\frac{20}{49}$  CITY OF GRASS VALLEY NEVADA COUNTY, CALIF

PLANNING SUBMITTAL

AGENCY APPROVAL:

Revisions

No. Revisions

1 Per City Comments

2 Added WQ Pond

OF 7

williams + paddon

ARCHITECTS + PLANNERS

DORSEY MARKETPLACE
GRASS VALLEY, CA.

AUGUST 11, 2017

| REVISIONS |            |                           |            |  |
|-----------|------------|---------------------------|------------|--|
| #         | DATE       | DESCRIPTION               | BY         |  |
| 1         | 3/23/2016  | CITY REVIEW COMMENTS      | DP, DR     |  |
| 2         | 10/25/2016 | DESIGN REVIEW COMMENTS    | DP, DR, JC |  |
| 3         | 2/9/2017   | DESIGN REVIEW COMMENTS    | DP, DR     |  |
| 4         | 8/11/2017  | EIR ALTERNATIVE SITE PLAN | DP, DR     |  |
|           |            |                           |            |  |