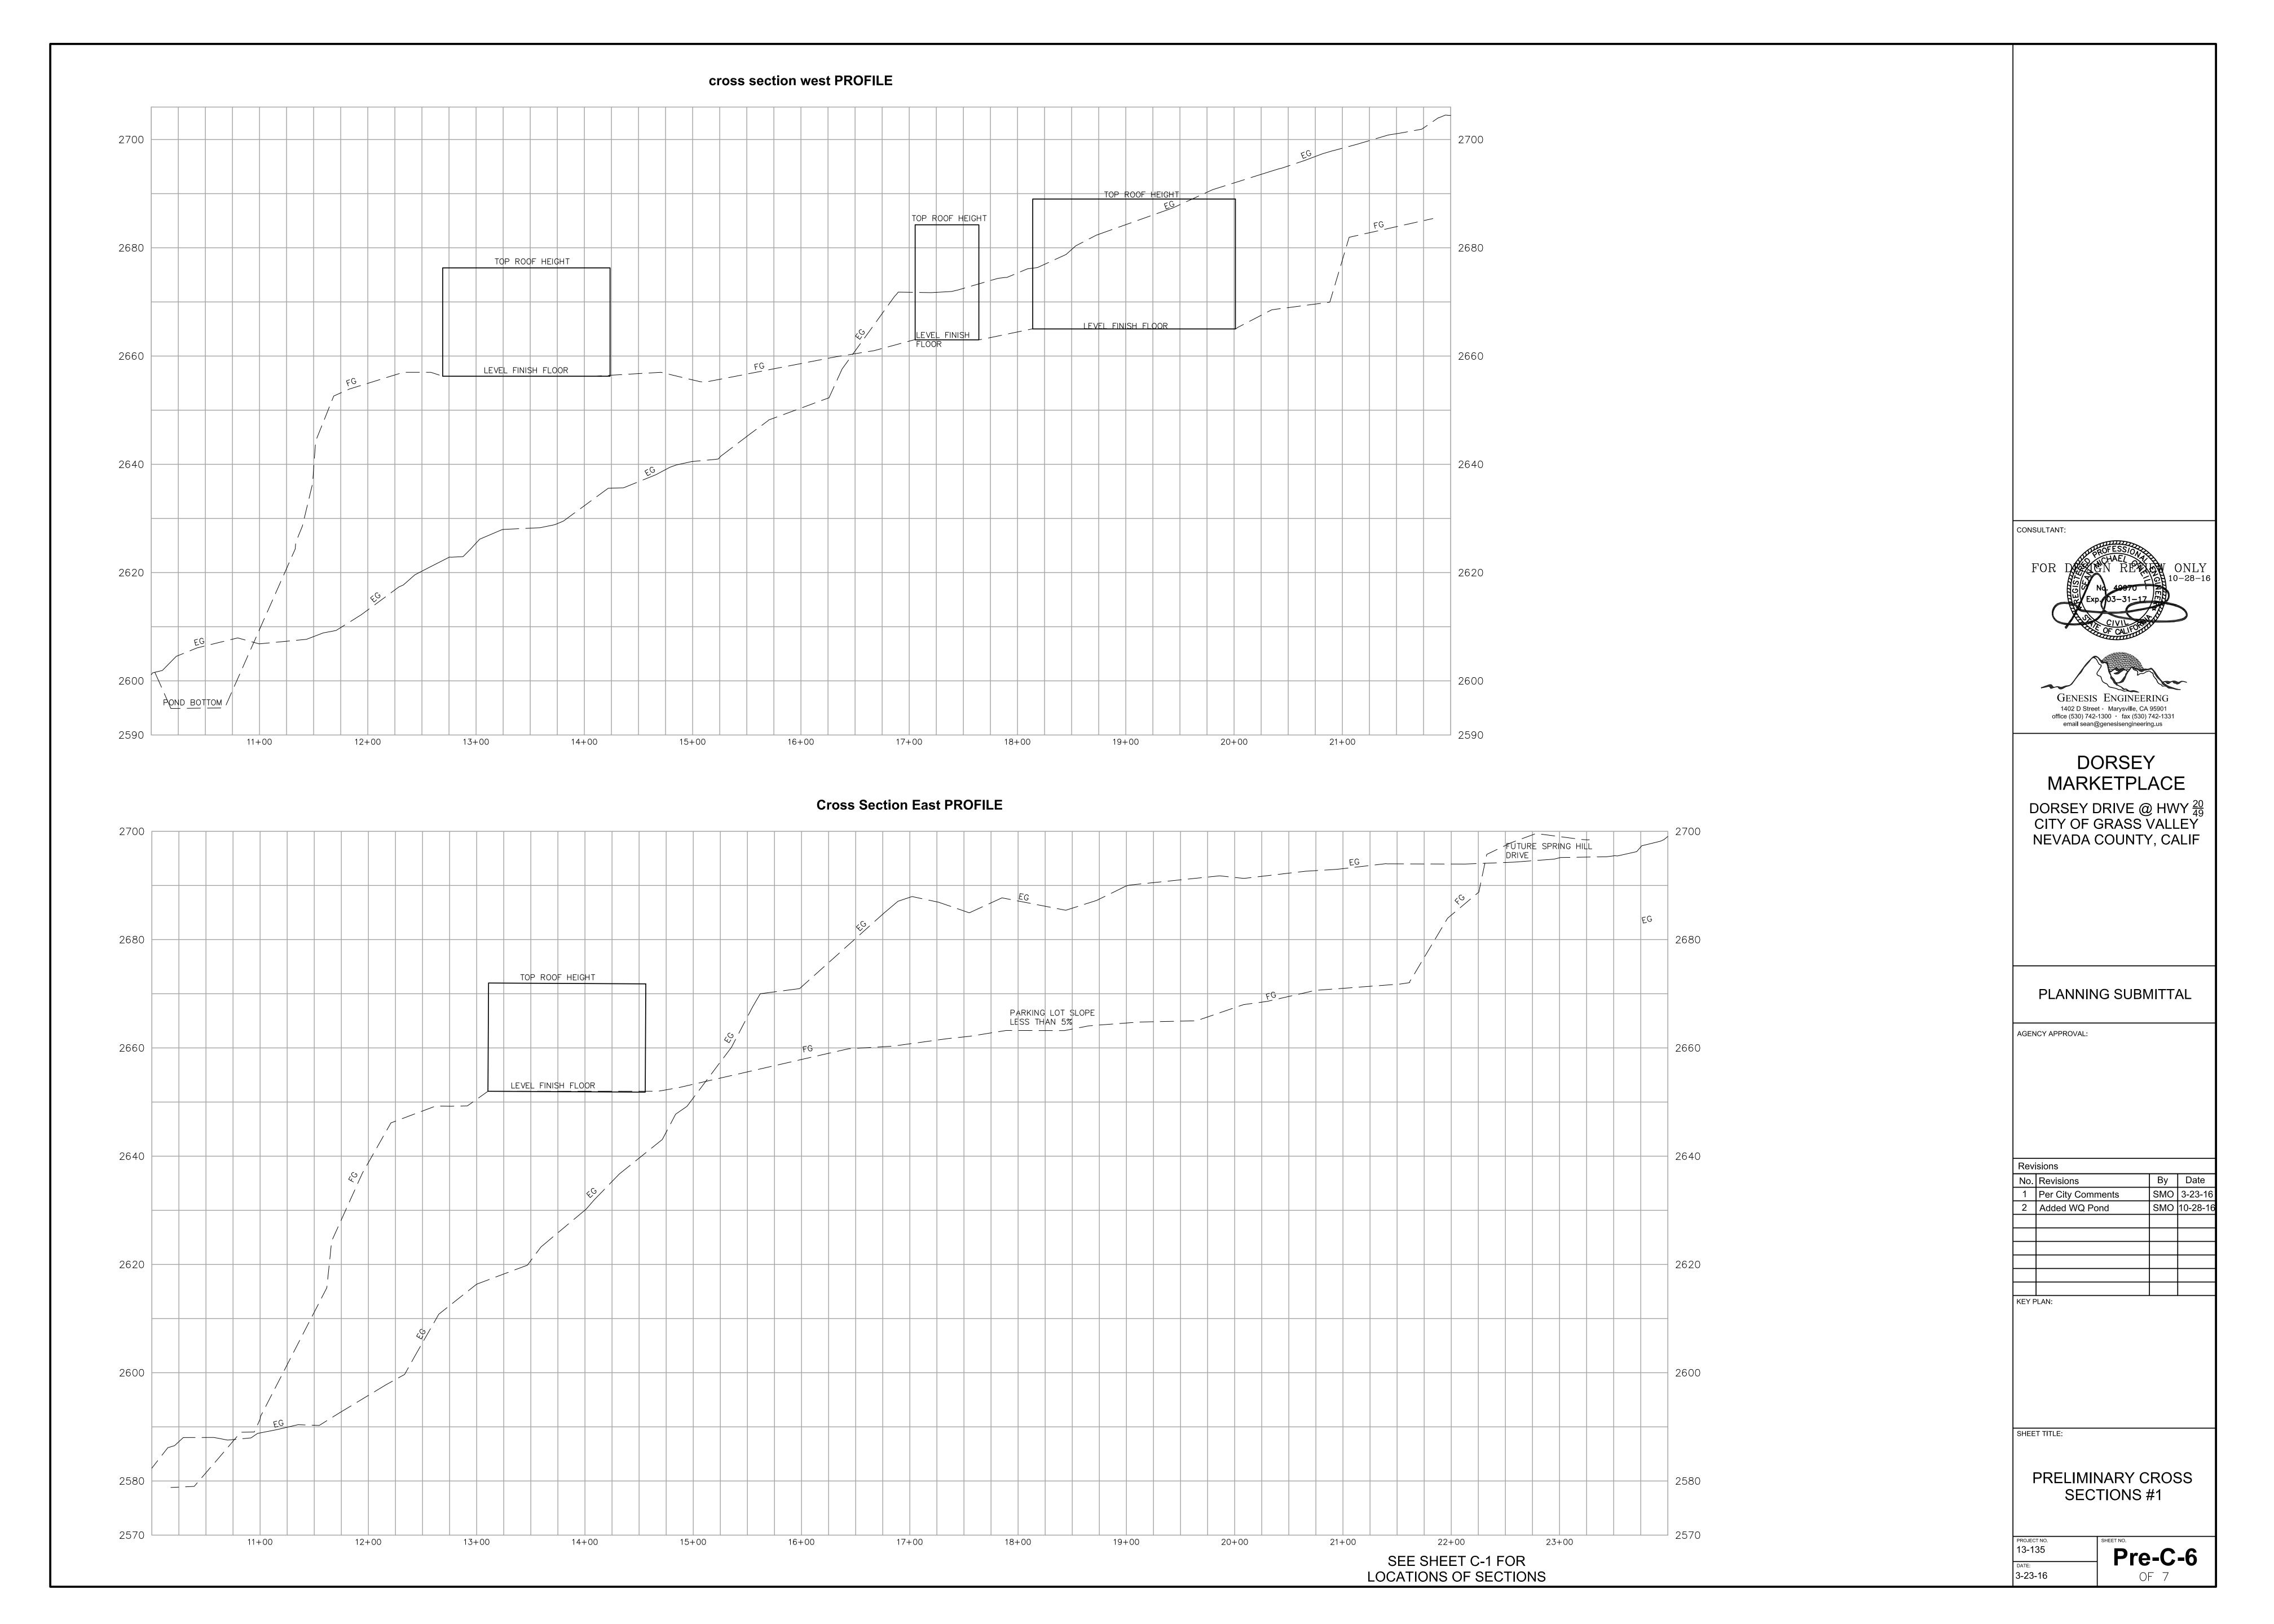

## 

7+00

9+00

8+00

10+00

2590

1+00

2+00

4+00

3+00

5+00

6+00

SEE SHEET C-1 FOR CROSS SECTION LOCATION

11+00

12+00

13+00

## DORSEY MARKETPLACE

DORSEY DRIVE @ HWY  $\frac{20}{49}$  CITY OF GRASS VALLEY NEVADA COUNTY, CALIF

PLANNING SUBMITTAL

AGENCY APPROVAL:

Revisions

No. Revisions

1 Per City Comments

2 Added WQ Pond

SMO 10-28-16

KEY PLA

SHEET TITLE

PRELIMINARY CROSS SECTIONS #2

PROJECT NO.
13-135

DATE:
3-23-16

SHEET NO.

Pre-C-7