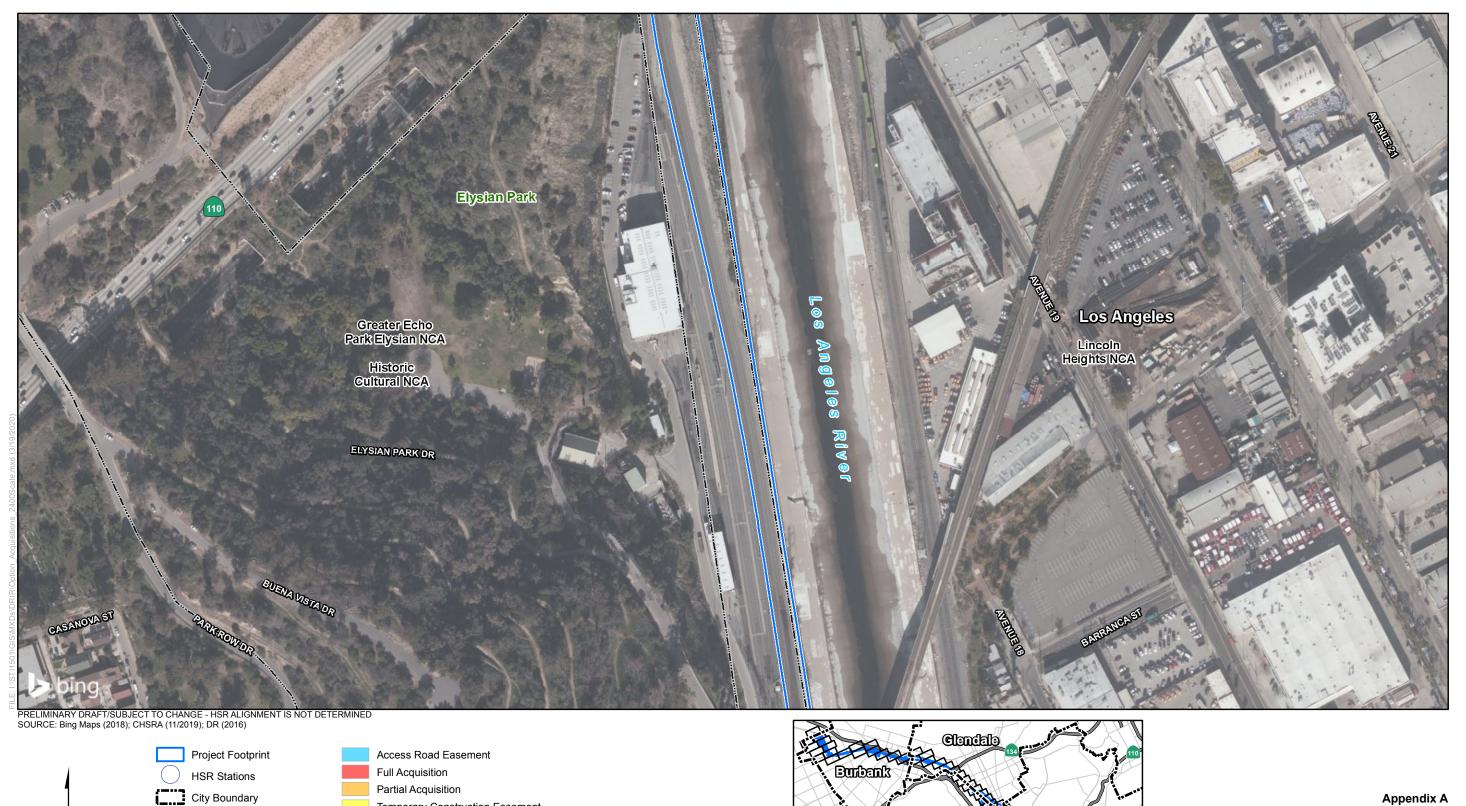

Neighborhood Council Area

Temporary Construction Easement

Appendix A Sheet 46 of 54

Potential Property Acquisition and Easements HSR Build Alternative

California High-Speed Rail Project Environmental Document

Los Angeles

**Clandal** Burbank Los Angeles

Appendix A Sheet 47 of 54

Potential Property Acquisition and Easements HSR Build Alternative

California High-Speed Rail Project Environmental Document

<sup>\*</sup> The HSR Build Alternative would also require the acquisition of some existing public rights-of-way, which are not shown.