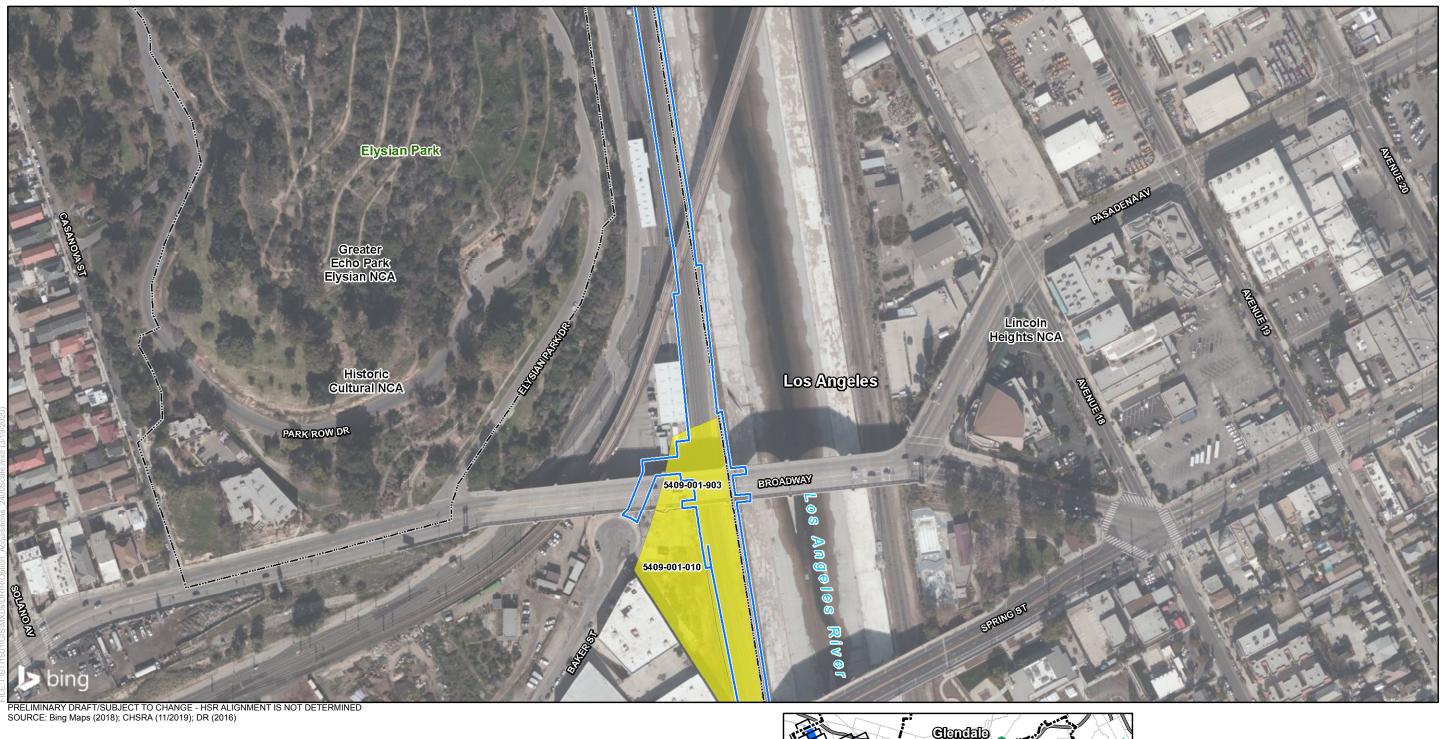

Los Angeles

**Clandal** Burbank Los Angeles

Appendix A Sheet 47 of 54

Potential Property Acquisition and Easements HSR Build Alternative

California High-Speed Rail Project Environmental Document

<sup>\*</sup> The HSR Build Alternative would also require the acquisition of some existing public rights-of-way, which are not shown.

## Appendix A Sheet 50 of 54

Potential Property Acquisition and Easements HSR Build Alternative

California High-Speed Rail Project Environmental Document

May 2020

Burbank to Los Angeles Project Section

Los Angeles