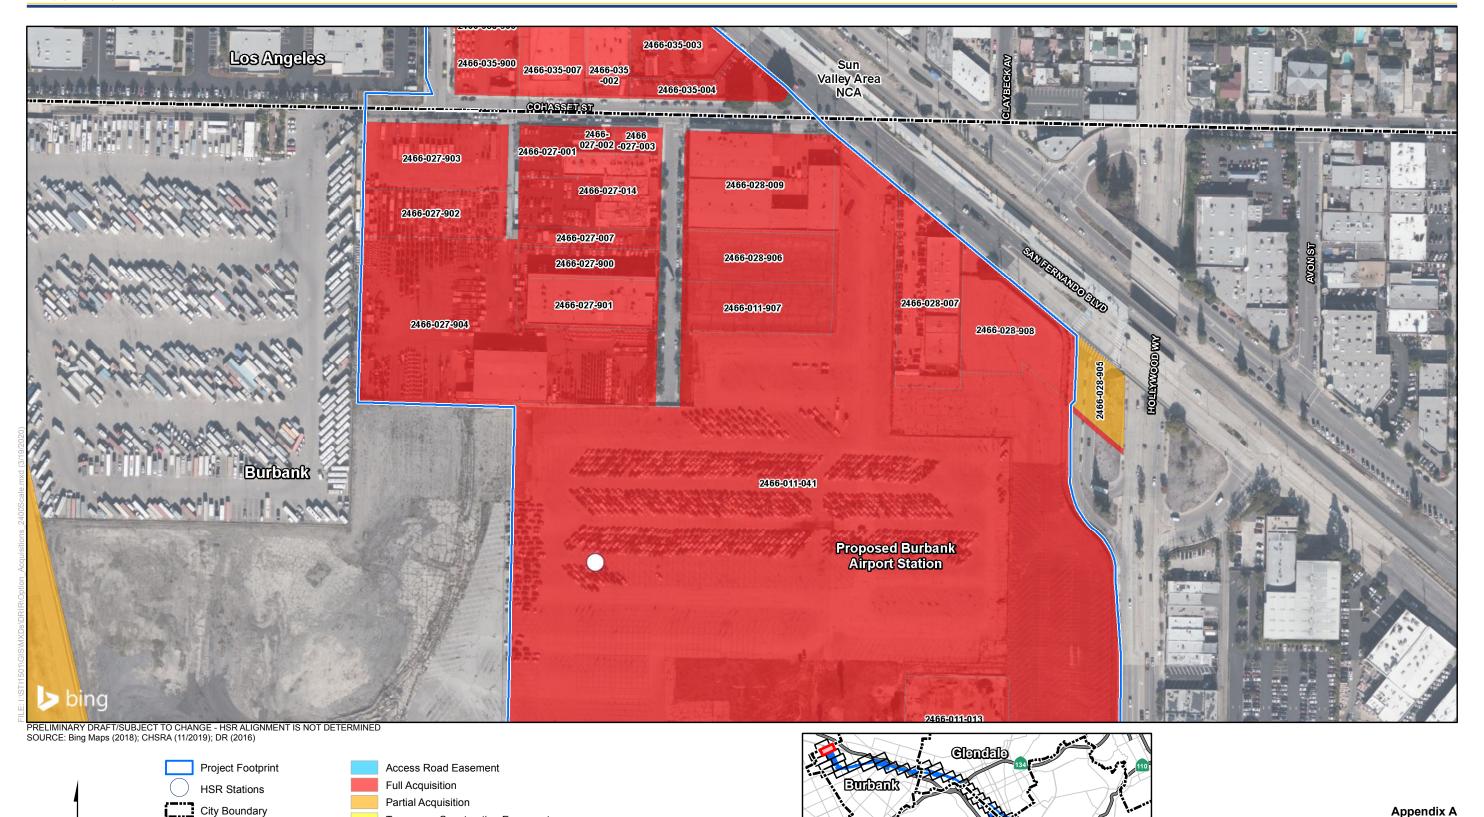

Appendix A Sheet 1 of 54

Potential Property Acquisition and Easements HSR Build Alternative

California High-Speed Rail Project Environmental Document

<sup>\*</sup> The HSR Build Alternative would also require the acquisition of some existing public rights-of-way, which are not shown.