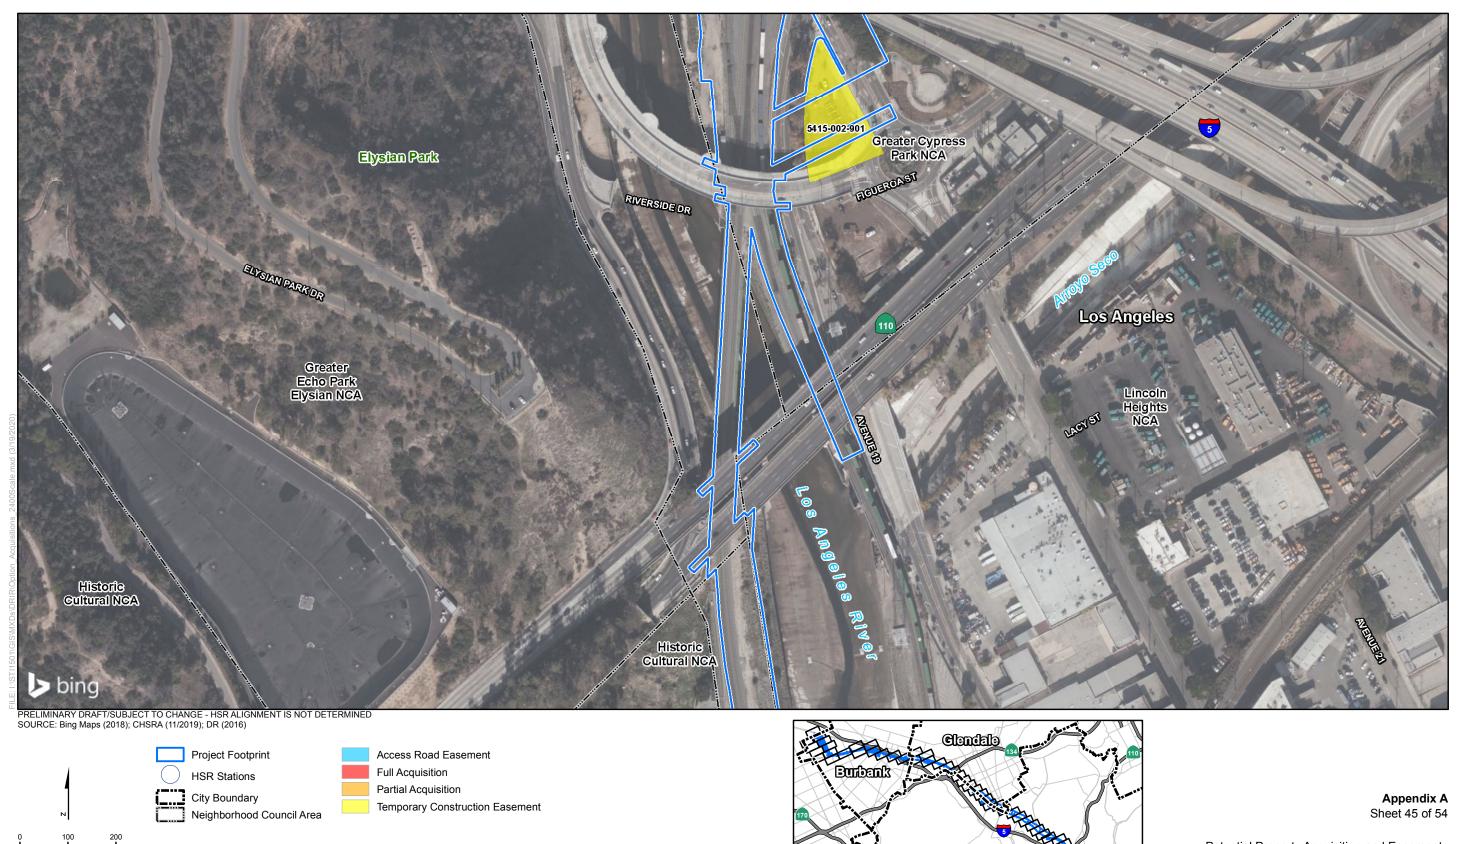

## Appendix A Sheet 44 of 54

Potential Property Acquisition and Easements HSR Build Alternative

California High-Speed Rail Project Environmental Document

<sup>\*</sup> The HSR Build Alternative would also require the acquisition of some existing public rights-of-way, which are not shown.

Potential Property Acquisition and Easements HSR Build Alternative

California High-Speed Rail Project Environmental Document

Burbank to Los Angeles Project Section

Los Angeles

<sup>\*</sup> The HSR Build Alternative would also require the acquisition of some existing public rights-of-way, which are not shown.

Neighborhood Council Area

Temporary Construction Easement

Appendix A Sheet 46 of 54

Potential Property Acquisition and Easements HSR Build Alternative

California High-Speed Rail Project Environmental Document