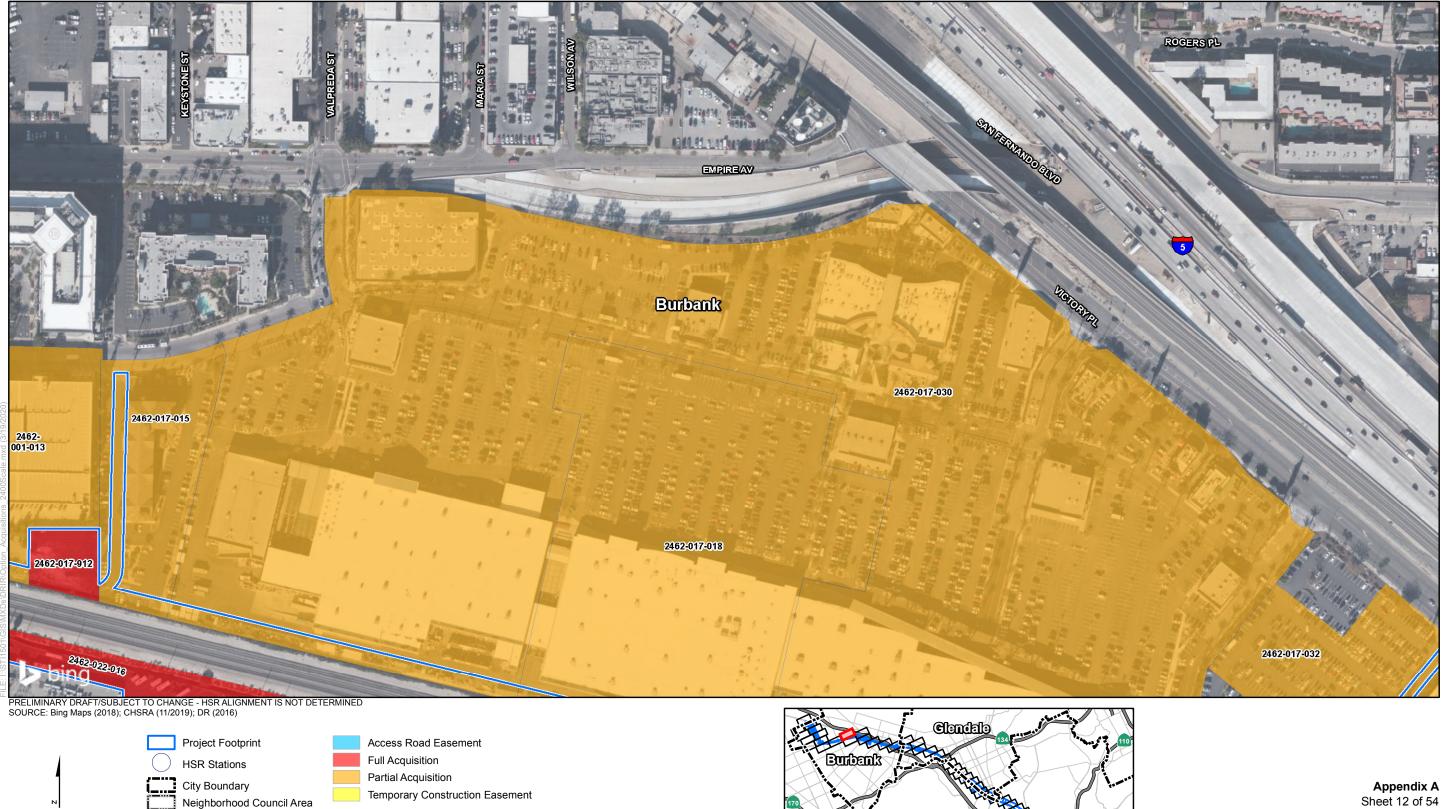

May 2020

Eurbank Los Angeles

Sheet 12 of 54

Potential Property Acquisition and Easements HSR Build Alternative

California High-Speed Rail Project Environmental Document

Burbank to Los Angeles Project Section