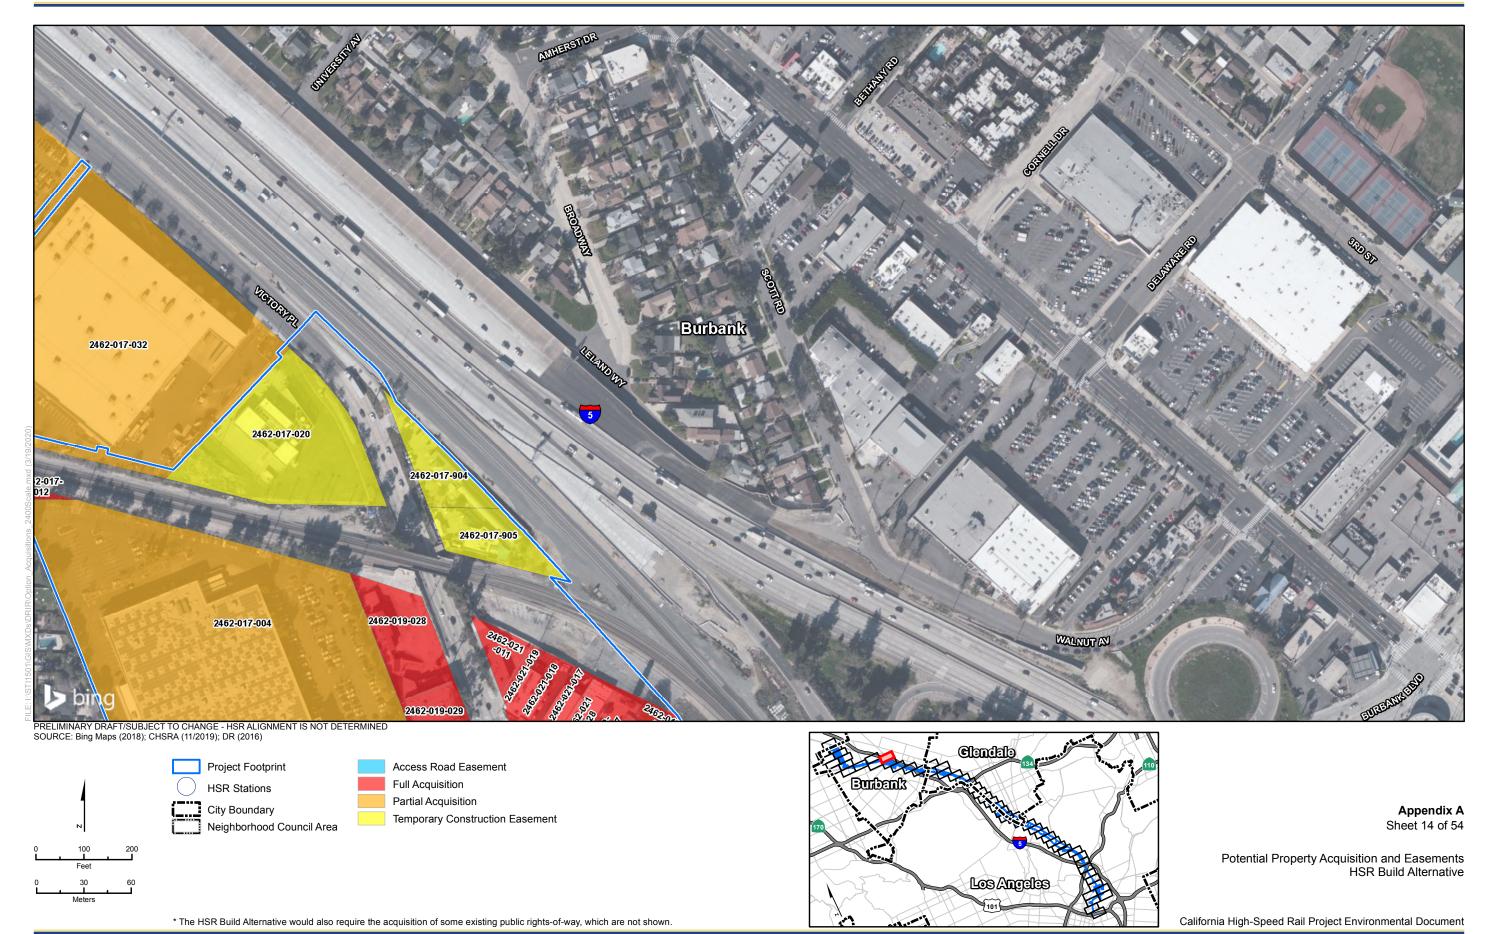

Project Footprint

HSR Stations

City Boundary
Neighborhood Council Area

Access Road Easement

Full Acquisition

Partial Acquisition

Temporary Construction Easement

Eurobank Los Angeles

Appendix A Sheet 1 of 54

Potential Property Acquisition and Easements HSR Build Alternative

California High-Speed Rail Project Environmental Document

<sup>\*</sup> The HSR Build Alternative would also require the acquisition of some existing public rights-of-way, which are not shown.