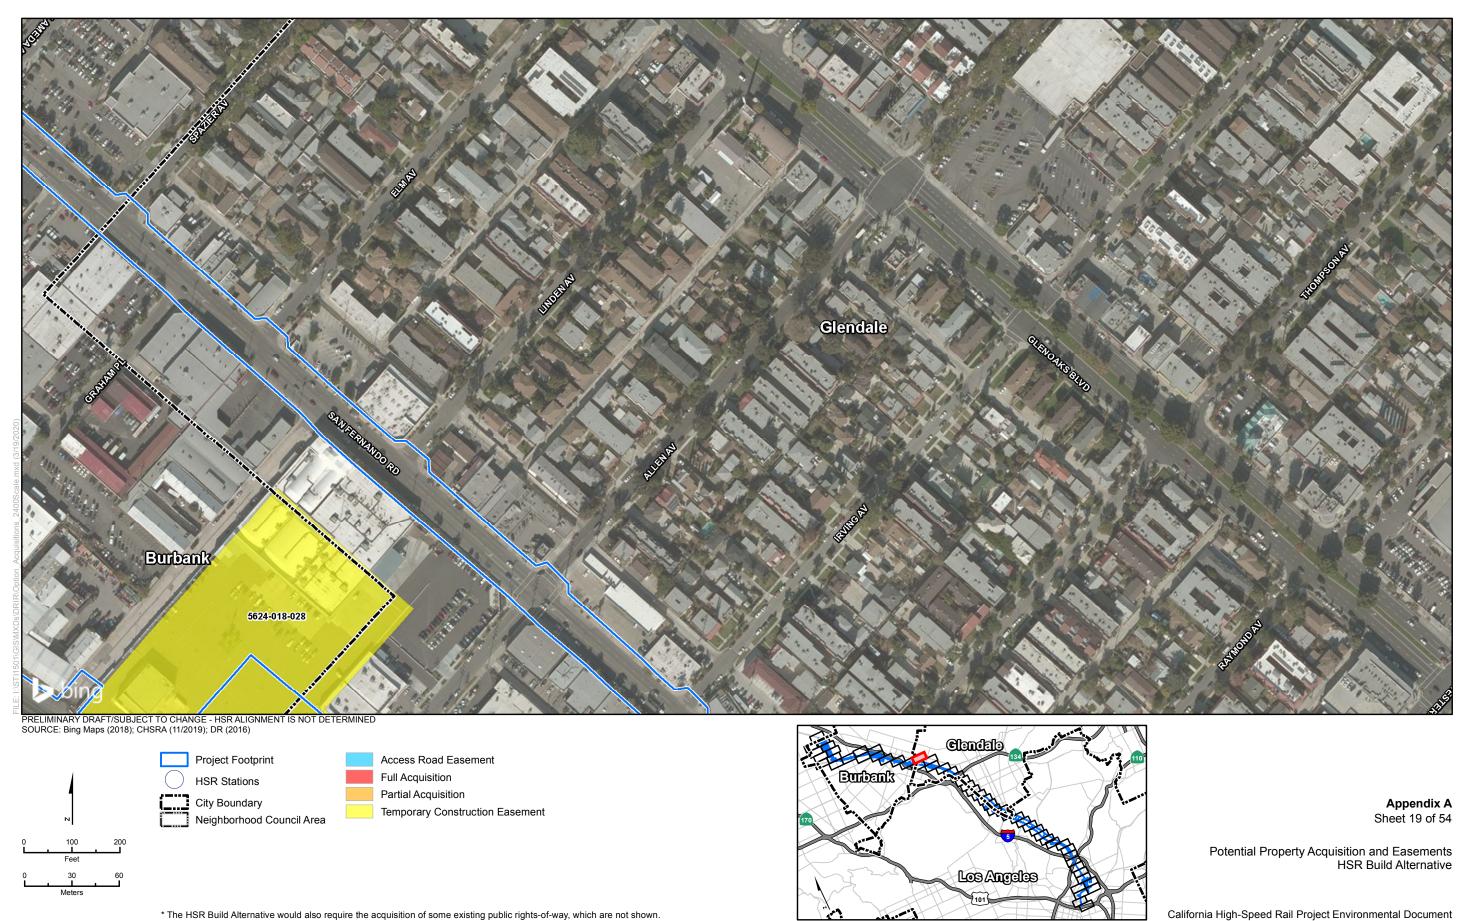

Temporary Construction Easement

Appendix A Sheet 2 of 54

Potential Property Acquisition and Easements HSR Build Alternative

California High-Speed Rail Project Environmental Document

Los Angeles

May 2020

<sup>\*</sup> The HSR Build Alternative would also require the acquisition of some existing public rights-of-way, which are not shown.

Neighborhood Council Area

Temporary Construction Easement