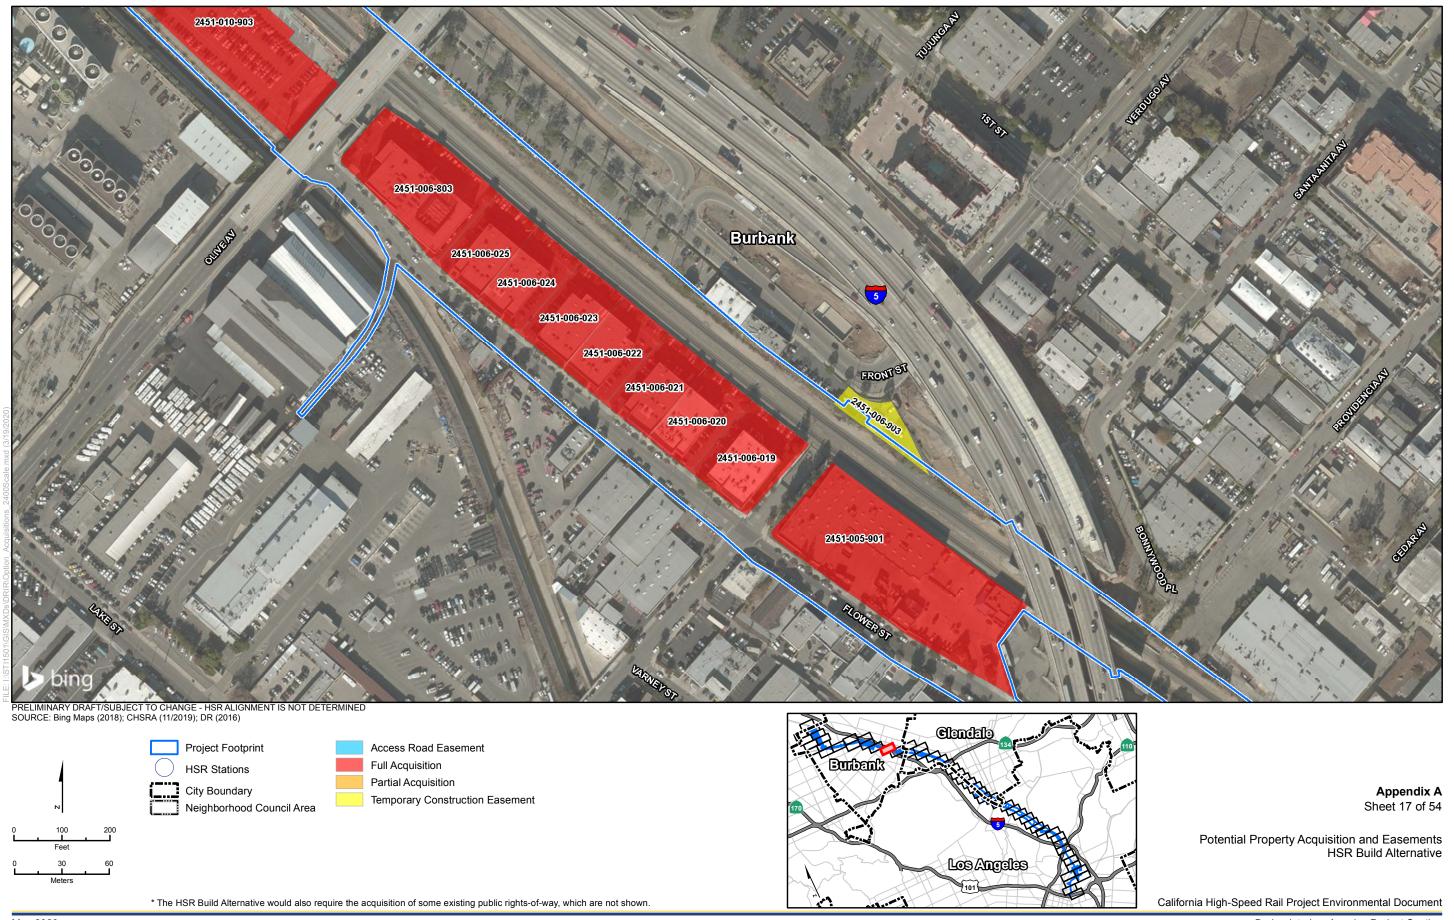

California High-Speed Rail Project Environmental Document

Burbank to Los Angeles Project Section

Burbank

Los Angeles

<sup>\*</sup> The HSR Build Alternative would also require the acquisition of some existing public rights-of-way, which are not shown.

Sneet 6 of 54

Potential Property Acquisition and Easements HSR Build Alternative

California High-Speed Rail Project Environmental Document

Edegara col

May 2020

Project Footprint

HSR Stations

City Boundary