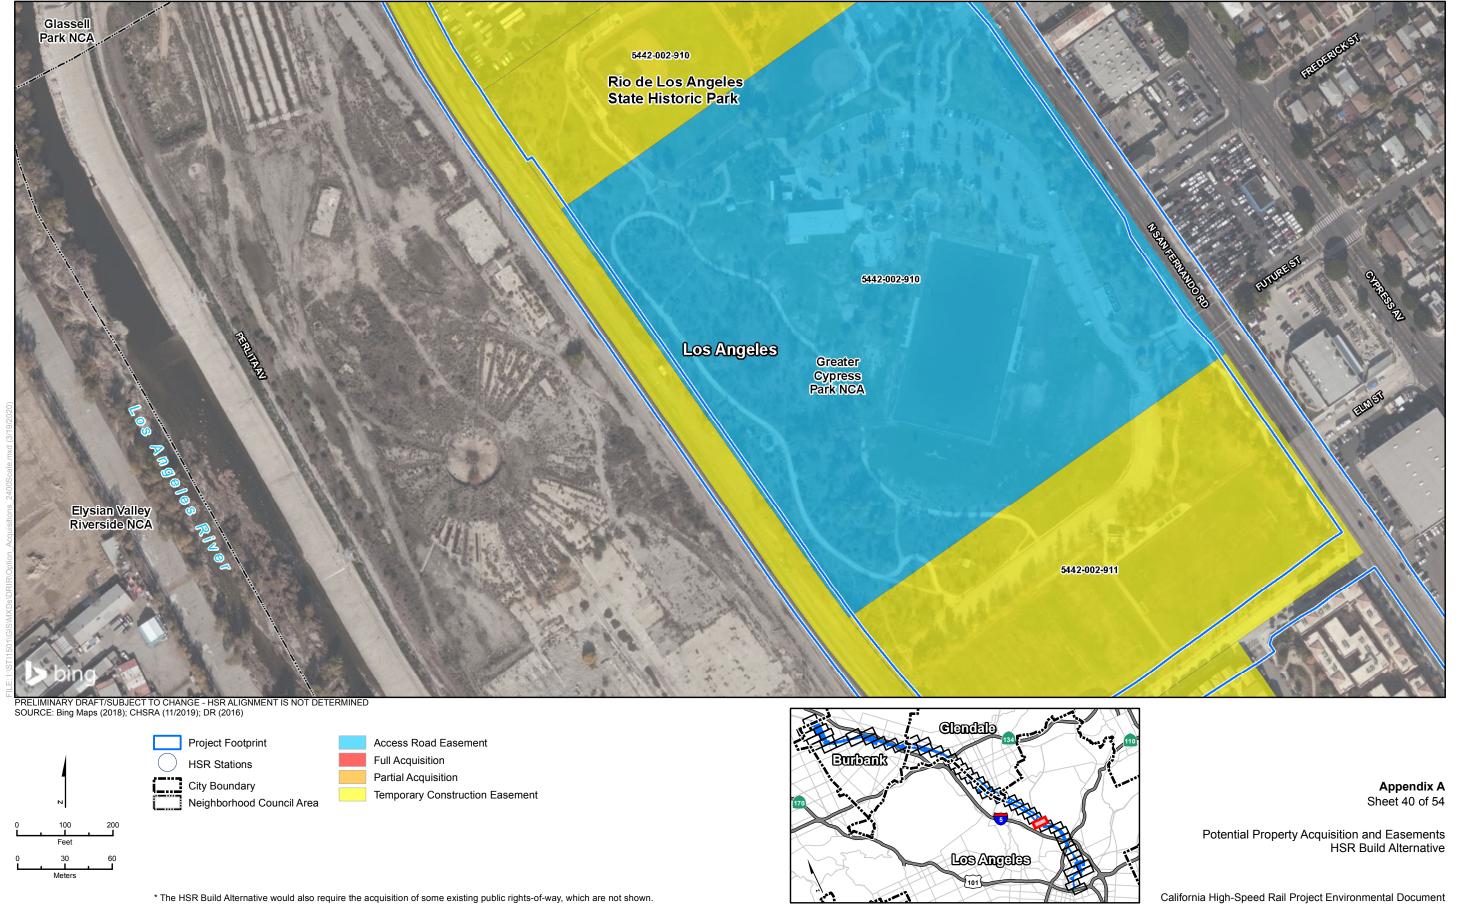

Project Footprint

HSR Stations

City Boundary
Neighborhood Council Area

Access Road Easement

Full Acquisition

Partial Acquisition

Temporary Construction Easement

Eurobank Los Angeles

Appendix A Sheet 1 of 54

Potential Property Acquisition and Easements HSR Build Alternative

California High-Speed Rail Project Environmental Document

<sup>\*</sup> The HSR Build Alternative would also require the acquisition of some existing public rights-of-way, which are not shown.