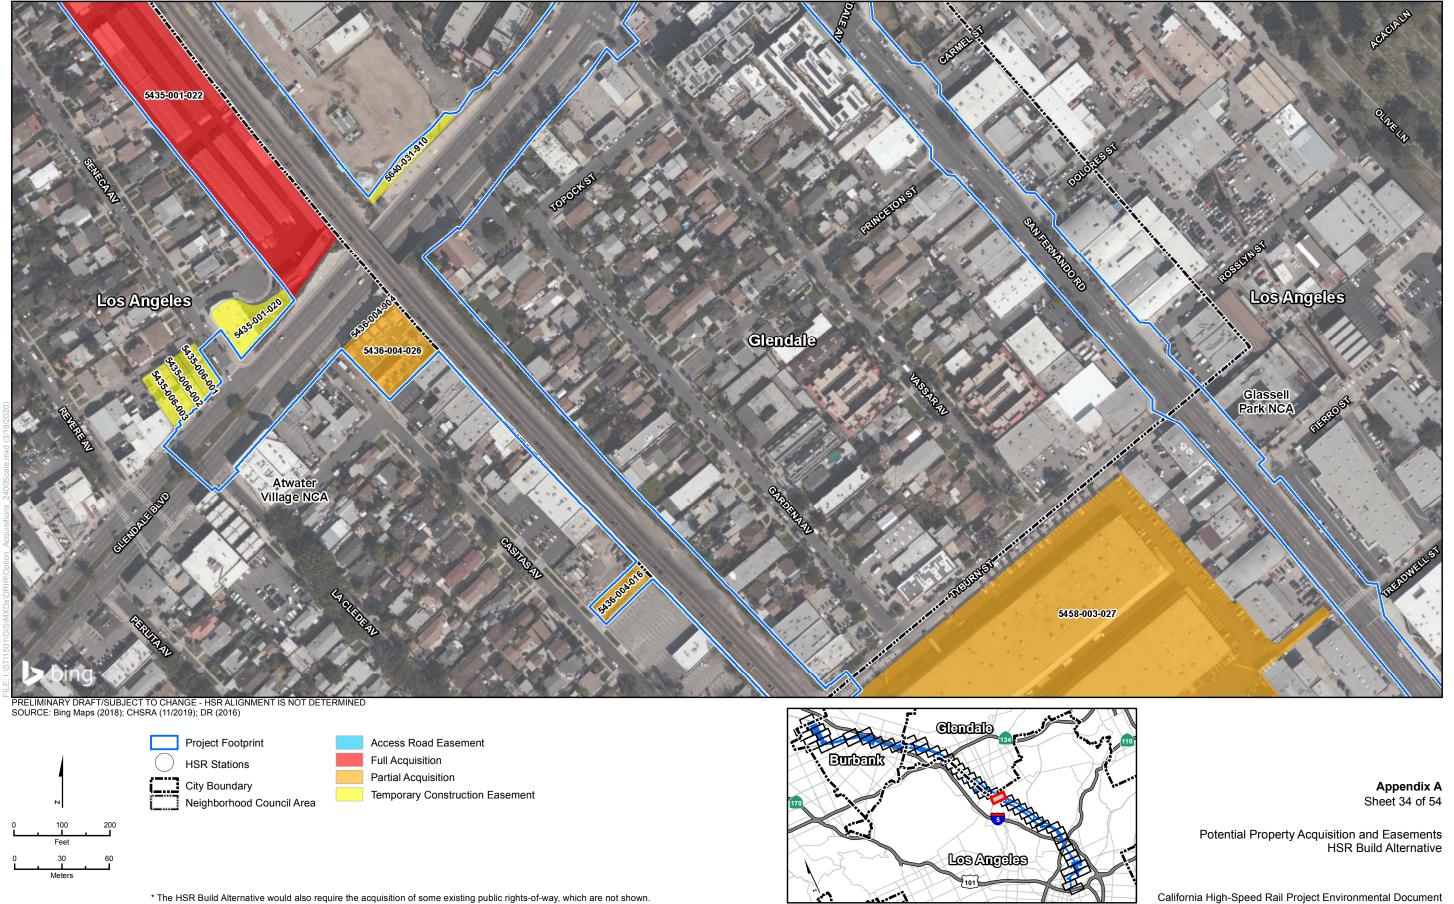

ential Property Acquisition and Easements HSR Build Alternative

California High-Speed Rail Project Environmental Document

<sup>\*</sup> The HSR Build Alternative would also require the acquisition of some existing public rights-of-way, which are not shown.





Burbank

Los Angeles



<sup>\*</sup> The HSR Build Alternative would also require the acquisition of some existing public rights-of-way, which are not shown.

# Appendix A Sheet 31 of 54

Potential Property Acquisition and Easements HSR Build Alternative

California High-Speed Rail Project Environmental Document

May 2020











Neighborhood Council Area

### Appendix A Sheet 33 of 54

Potential Property Acquisition and Easements HSR Build Alternative

California High-Speed Rail Project Environmental Document

Los Angeles

















California High-Speed Rail Project Environmental Document













California High-Speed Rail Project Environmental Document









<sup>\*</sup> The HSR Build Alternative would also require the acquisition of some existing public rights-of-way, which are not shown.

California High-Speed Rail Project Environmental Document

May 2020







Potential Property Acquisition and Easements HSR Build Alternative

California High-Speed Rail Project Environmental Document

\* The HSR Build Alternative would also require the acquisition of some existing public rights-of-way, which are not shown.

May 2020

Los Angeles
ot shown.

Appendix A Sheet 43 of 54









Eurbank

Los Angeles

## Appendix A Sheet 44 of 54

Potential Property Acquisition and Easements HSR Build Alternativ