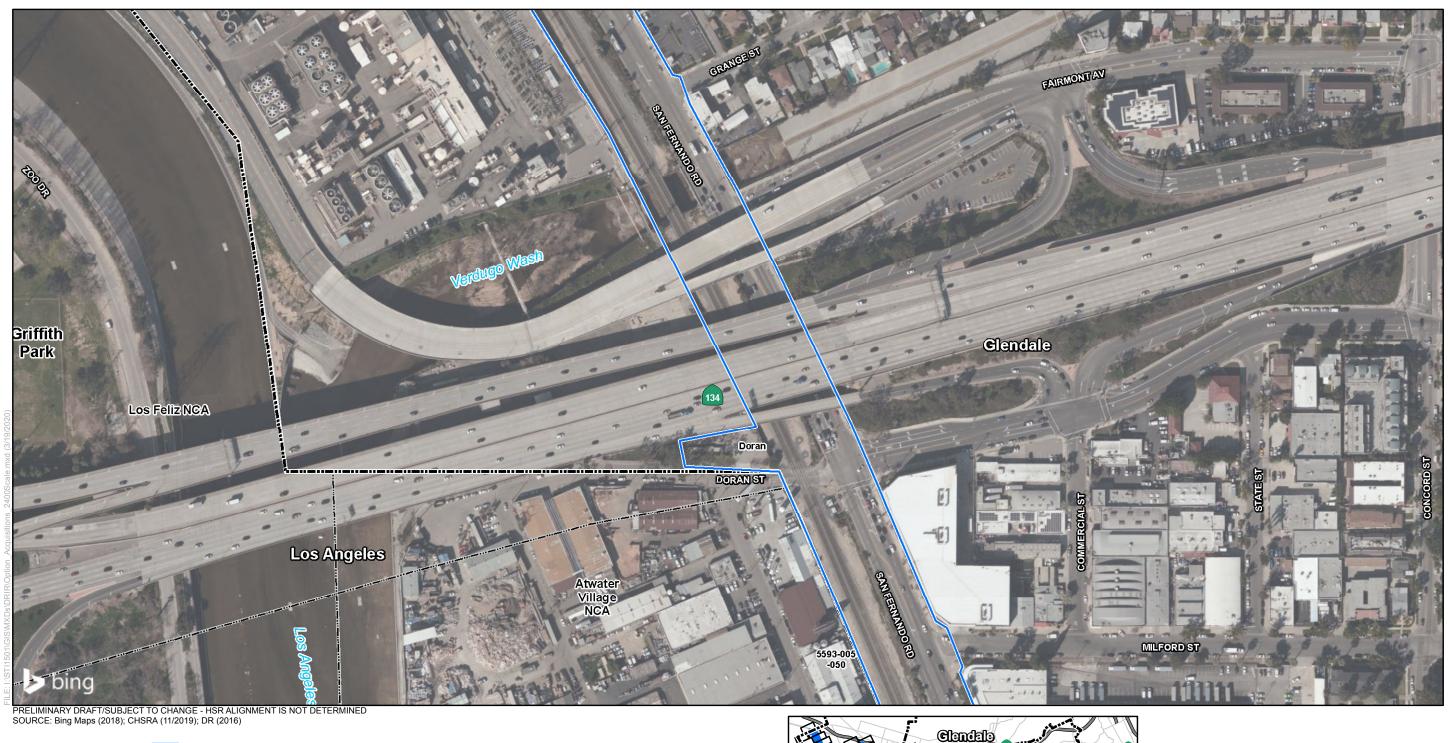

# Appendix A Sheet 26 of 54

Potential Property Acquisition and Easements HSR Build Alternative

California High-Speed Rail Project Environmental Document

<sup>\*</sup> The HSR Build Alternative would also require the acquisition of some existing public rights-of-way, which are not shown.