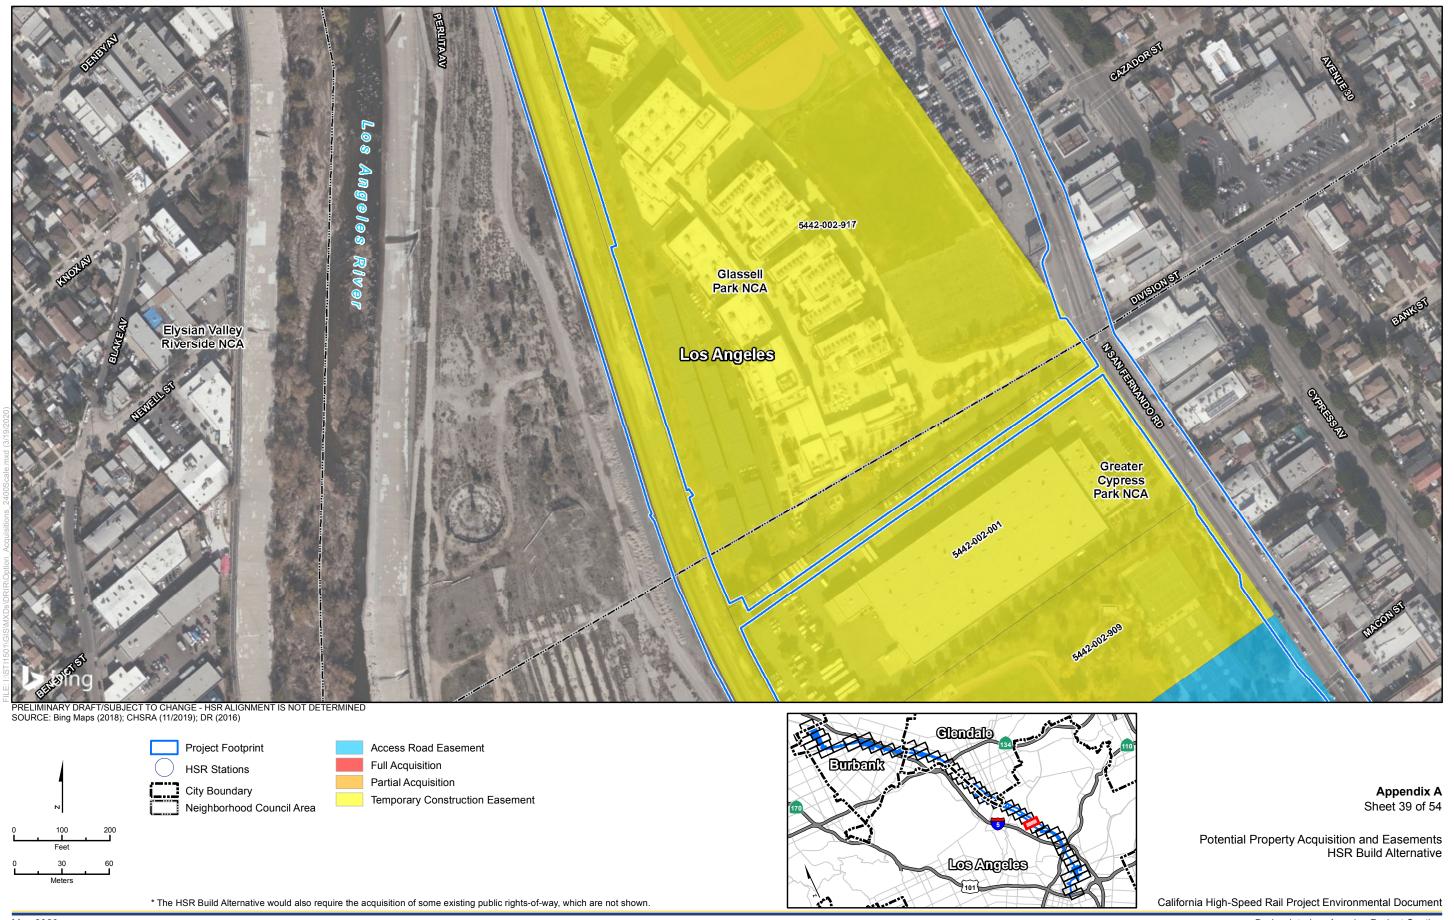

<sup>\*</sup> The HSR Build Alternative would also require the acquisition of some existing public rights-of-way, which are not shown.

Appendix A Sheet 4 of 54

Potential Property Acquisition and Easements HSR Build Alternative

California High-Speed Rail Project Environmental Document

Los Angeles

Samornia riigir Speed Raii riojest Environinentai Becamen

Appendix A Sheet 5 of 54

Potential Property Acquisition and Easements HSR Build Alternative