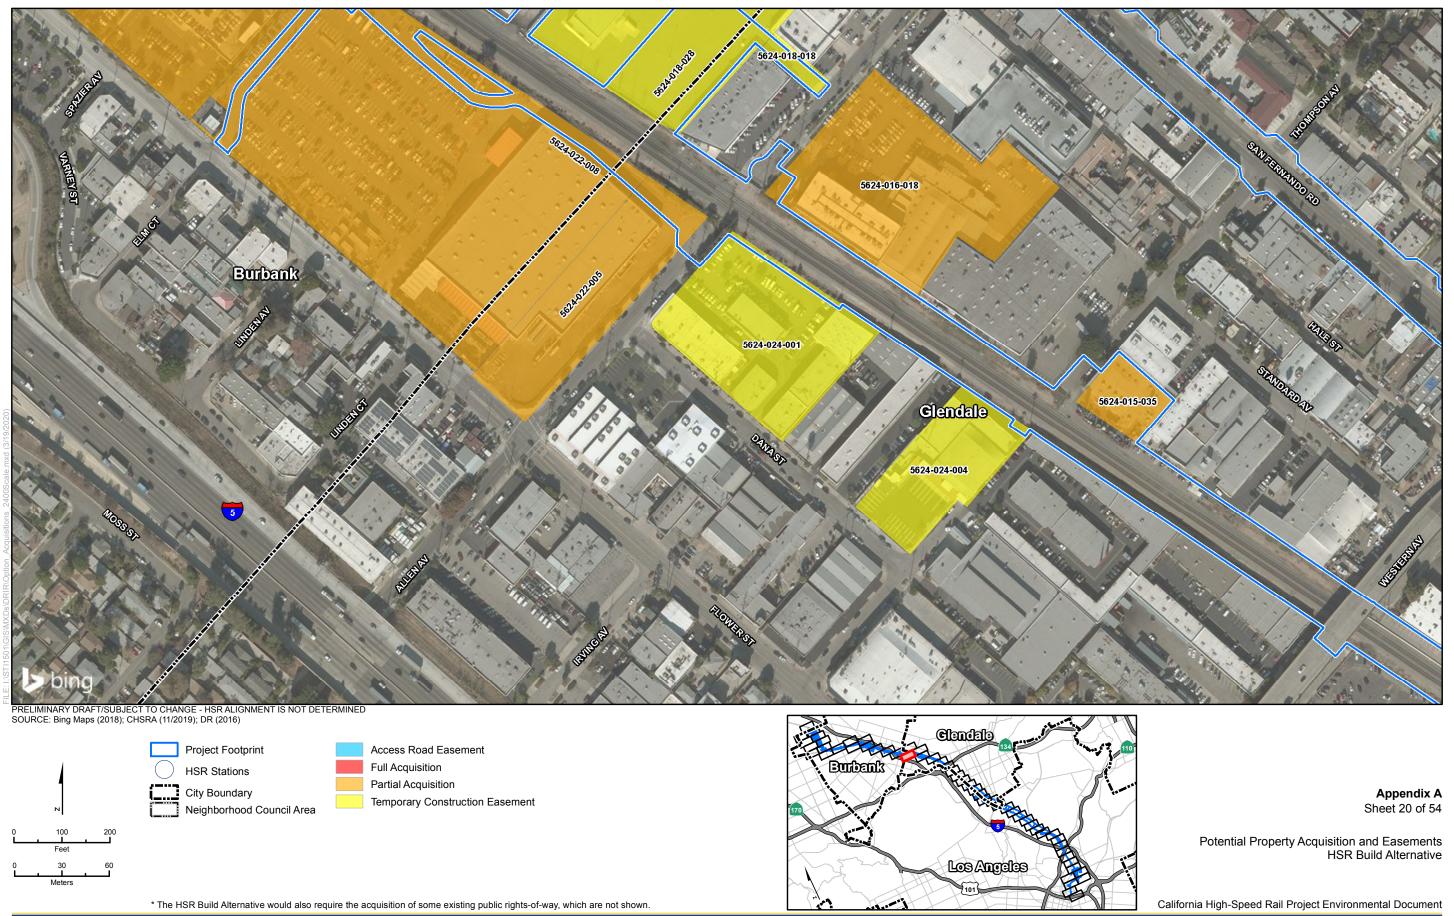

### Appendix A Sheet 3 of 54

Potential Property Acquisition and Easements HSR Build Alternative

California High-Speed Rail Project Environmental Document

Burbank to Los Angeles Project Section

Los Angeles

<sup>\*</sup> The HSR Build Alternative would also require the acquisition of some existing public rights-of-way, which are not shown.

Appendix A Sheet 4 of 54

Potential Property Acquisition and Easements HSR Build Alternative