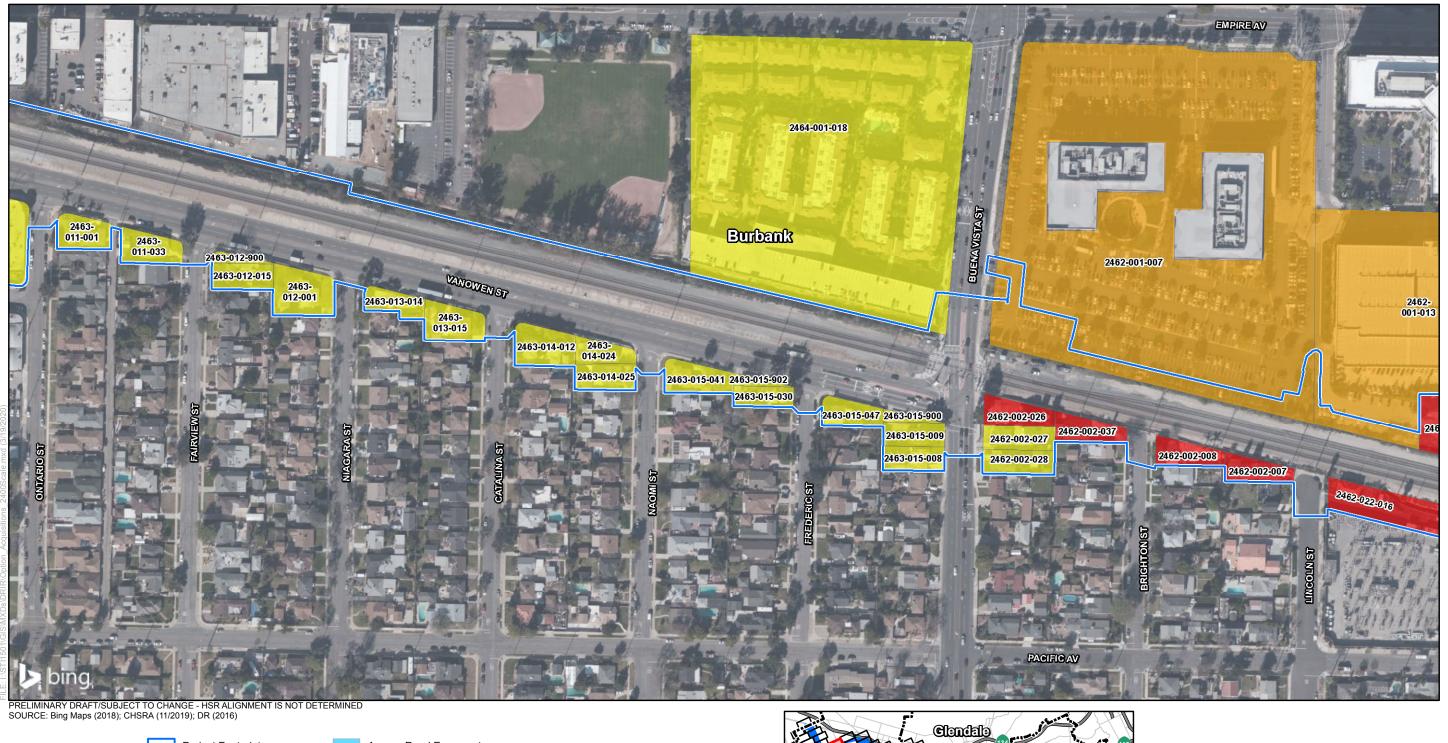

Project Footprint

HSR Stations

City Boundary
Neighborhood Council Area

Access Road Easement

Full Acquisition

Partial Acquisition

Temporary Construction Easement

Eurobank Los Angeles

Appendix A Sheet 1 of 54

Potential Property Acquisition and Easements HSR Build Alternative

California High-Speed Rail Project Environmental Document

<sup>\*</sup> The HSR Build Alternative would also require the acquisition of some existing public rights-of-way, which are not shown.