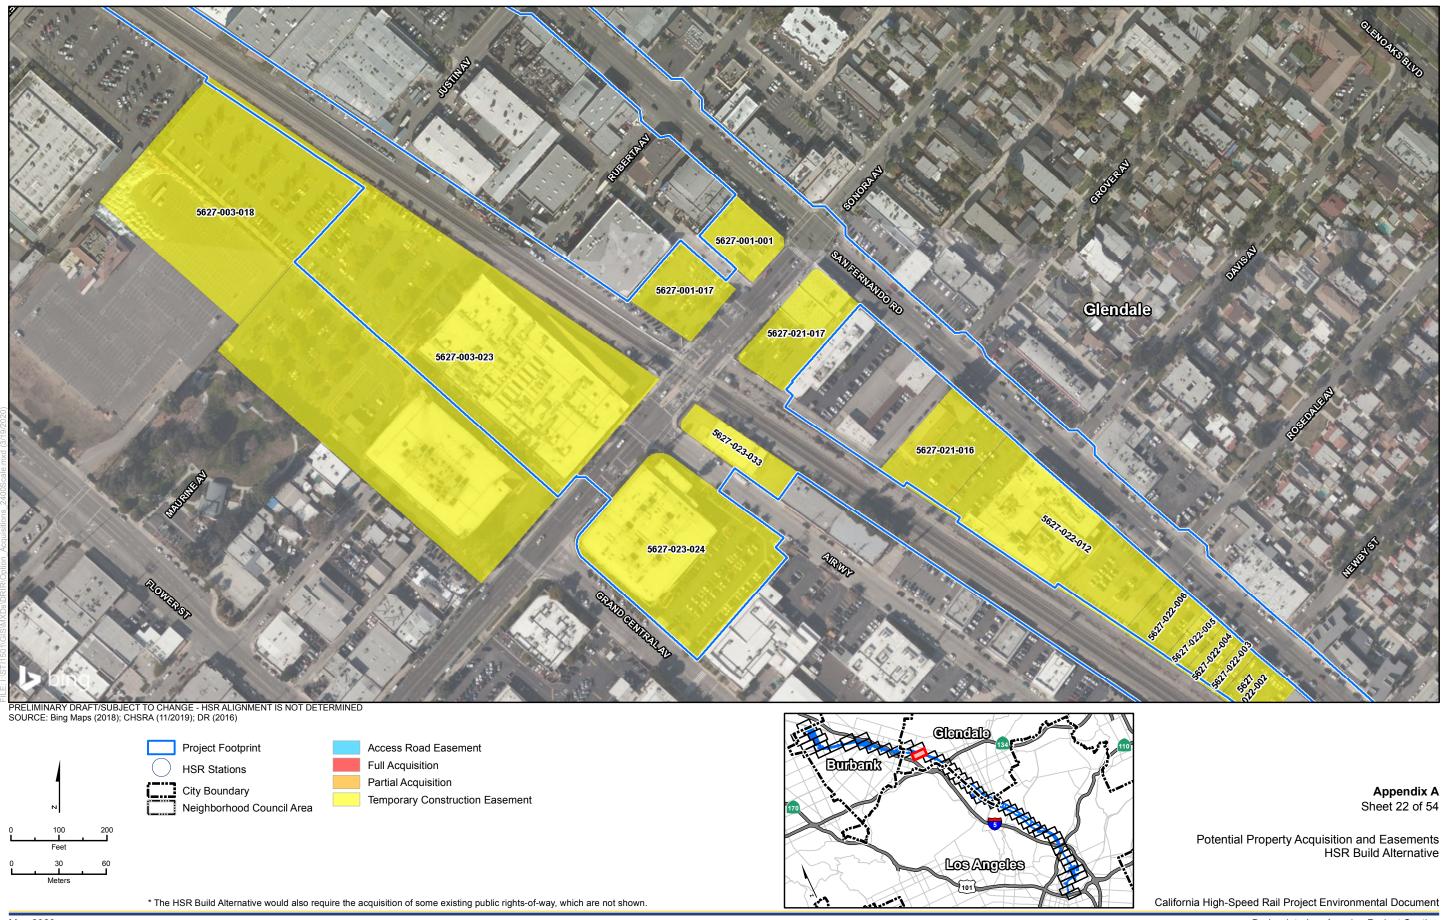

Project Footprint

HSR Stations

City Boundary
Neighborhood Council Area

Access Road Easement

Full Acquisition

Partial Acquisition

Temporary Construction Easement

Eurobank Los Angeles

Appendix A Sheet 1 of 54

Potential Property Acquisition and Easements HSR Build Alternative

California High-Speed Rail Project Environmental Document

<sup>\*</sup> The HSR Build Alternative would also require the acquisition of some existing public rights-of-way, which are not shown.