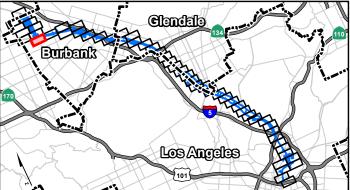

May 2020

Eurbank Los Angeles

Sheet 12 of 54

Potential Property Acquisition and Easements HSR Build Alternative

California High-Speed Rail Project Environmental Document

Burbank to Los Angeles Project Section

PRELIMINARY DRAFT/SUBJECT TO CHANGE - HSR ALIGNMENT IS NOT DETERMINED SOURCE: Bing Maps (2018); CHSRA (11/2019); DR (2016)

May 2020

**Clandal** Burbank Los Angeles

Appendix A Sheet 27 of 54

Potential Property Acquisition and Easements HSR Build Alternative

Los Angeles

**Clandal** Burbank Los Angeles

Appendix A Sheet 47 of 54

Potential Property Acquisition and Easements HSR Build Alternative

California High-Speed Rail Project Environmental Document

<sup>\*</sup> The HSR Build Alternative would also require the acquisition of some existing public rights-of-way, which are not shown.