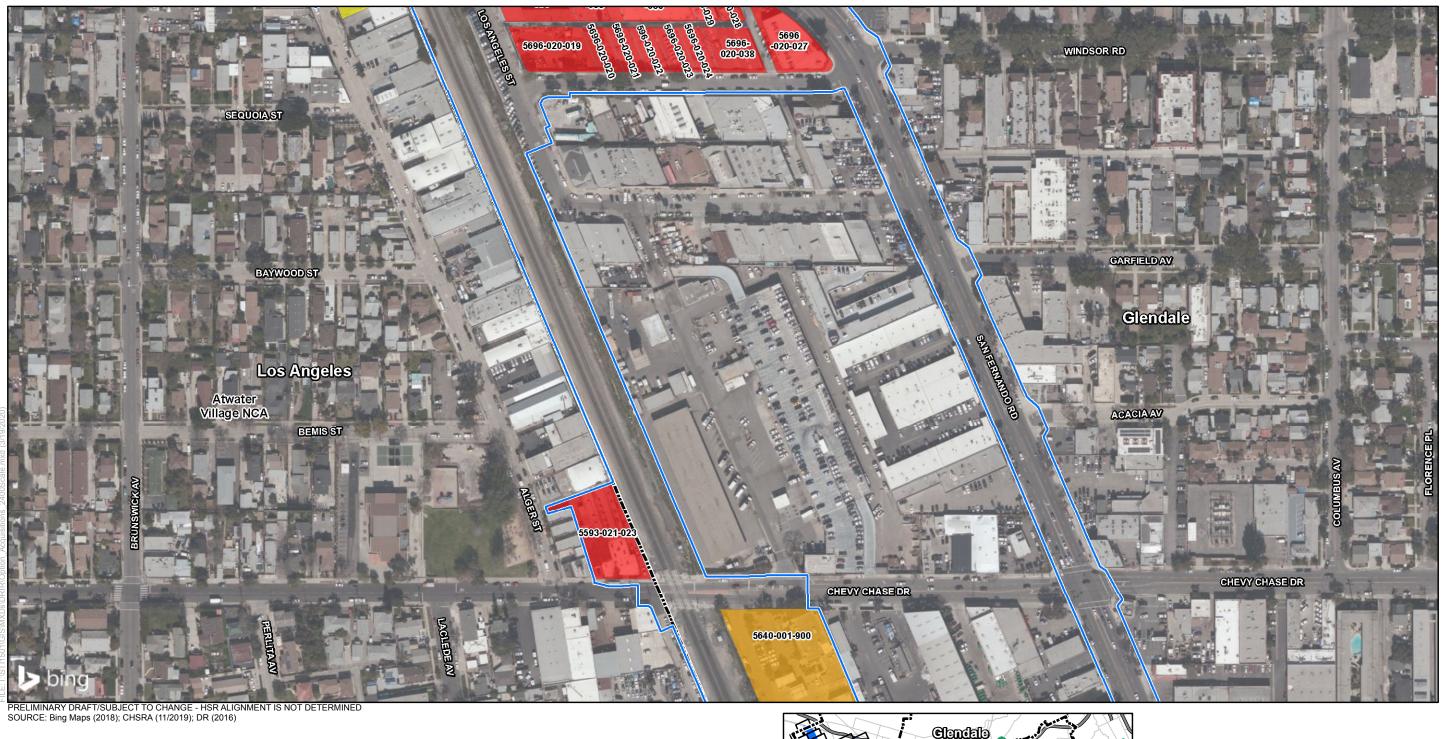

alifornia High-Speed Rail Project Environmental Document

<sup>\*</sup> The HSR Build Alternative would also require the acquisition of some existing public rights-of-way, which are not shown.











# Appendix A Sheet 28 of 54

Potential Property Acquisition and Easements HSR Build Alternative

California High-Speed Rail Project Environmental Document

<sup>\*</sup> The HSR Build Alternative would also require the acquisition of some existing public rights-of-way, which are not shown.









### Appendix A Sheet 29 of 54

Potential Property Acquisition and Easements HSR Build Alternative

California High-Speed Rail Project Environmental Document

<sup>\*</sup> The HSR Build Alternative would also require the acquisition of some existing public rights-of-way, which are not shown.











# Appendix A Sheet 30 of 54

Potential Property Acquisition and Easements HSR Build Alternative

California High-Speed Rail Project Environmental Document

<sup>\*</sup> The HSR Build Alternative would also require the acquisition of some existing public rights-of-way, which are not shown.





Burbank

Los Angeles



<sup>\*</sup> The HSR Build Alternative would also require the acquisition of some existing public rights-of-way, which are not shown.

# Appendix A Sheet 31 of 54

Potential Property Acquisition and Easements HSR Build Alternative

California High-Speed Rail Project Environmental Document

May 2020











Neighborhood Council Area

### Appendix A Sheet 33 of 54

Potential Property Acquisition and Easements HSR Build Alternative

California High-Speed Rail Project