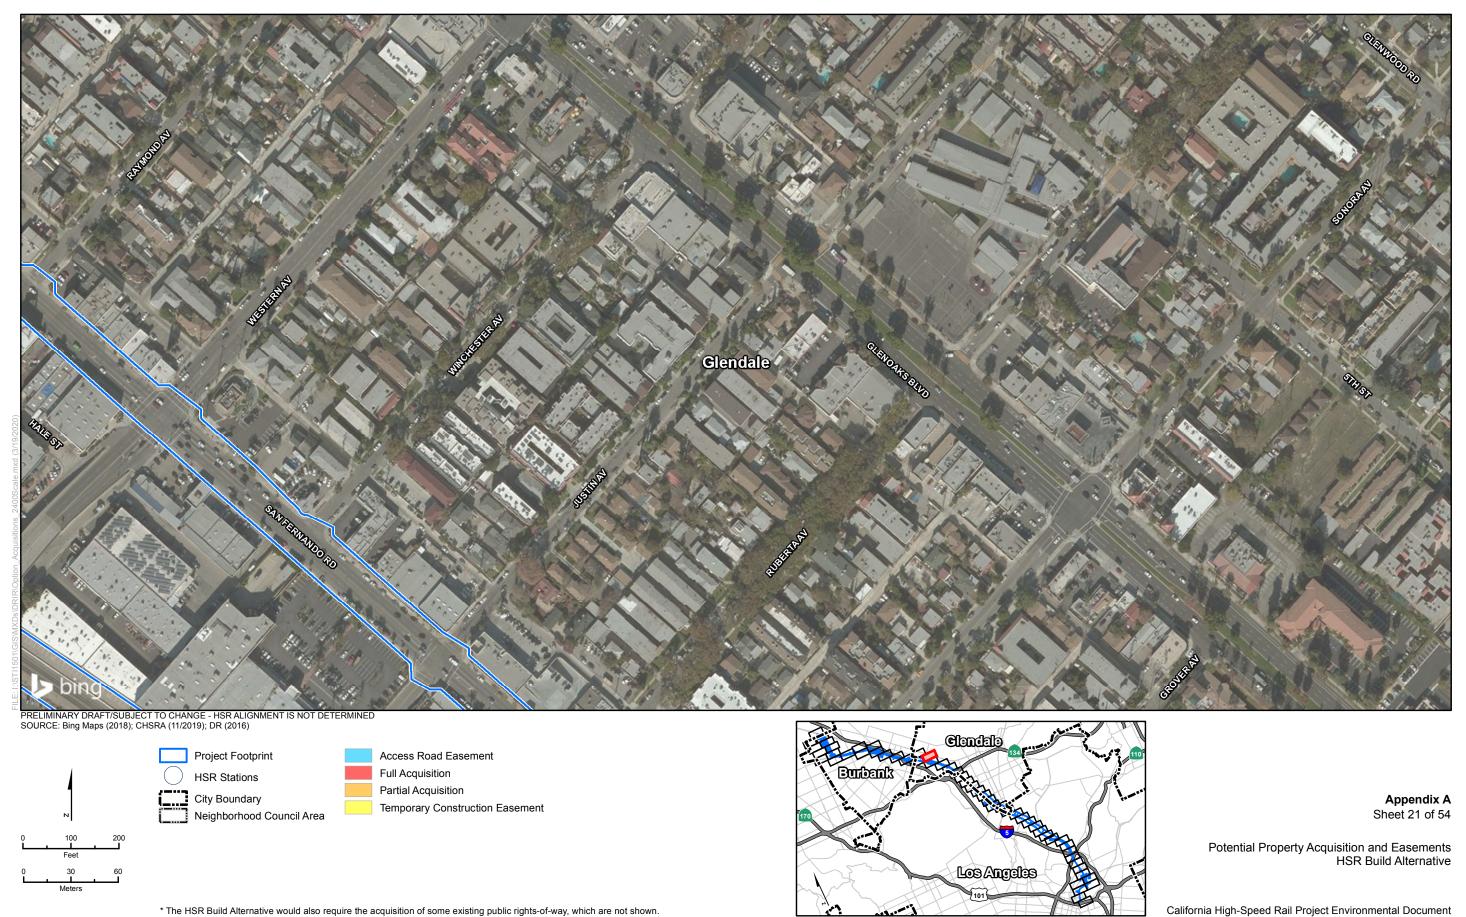

California High-Speed Rail Project Environmental Document

Los Angeles

Samornia riigir Speed Raii riojest Environinentai Becamen

Appendix A Sheet 5 of 54

Potential Property Acquisition and Easements HSR Build Alternative

California High-Speed Rail Project Environmental Document

Burbank to Los Angeles Project Section

Burbank

Los Angeles

<sup>\*</sup> The HSR Build Alternative would also require the acquisition of some existing public rights-of-way, which are not shown.