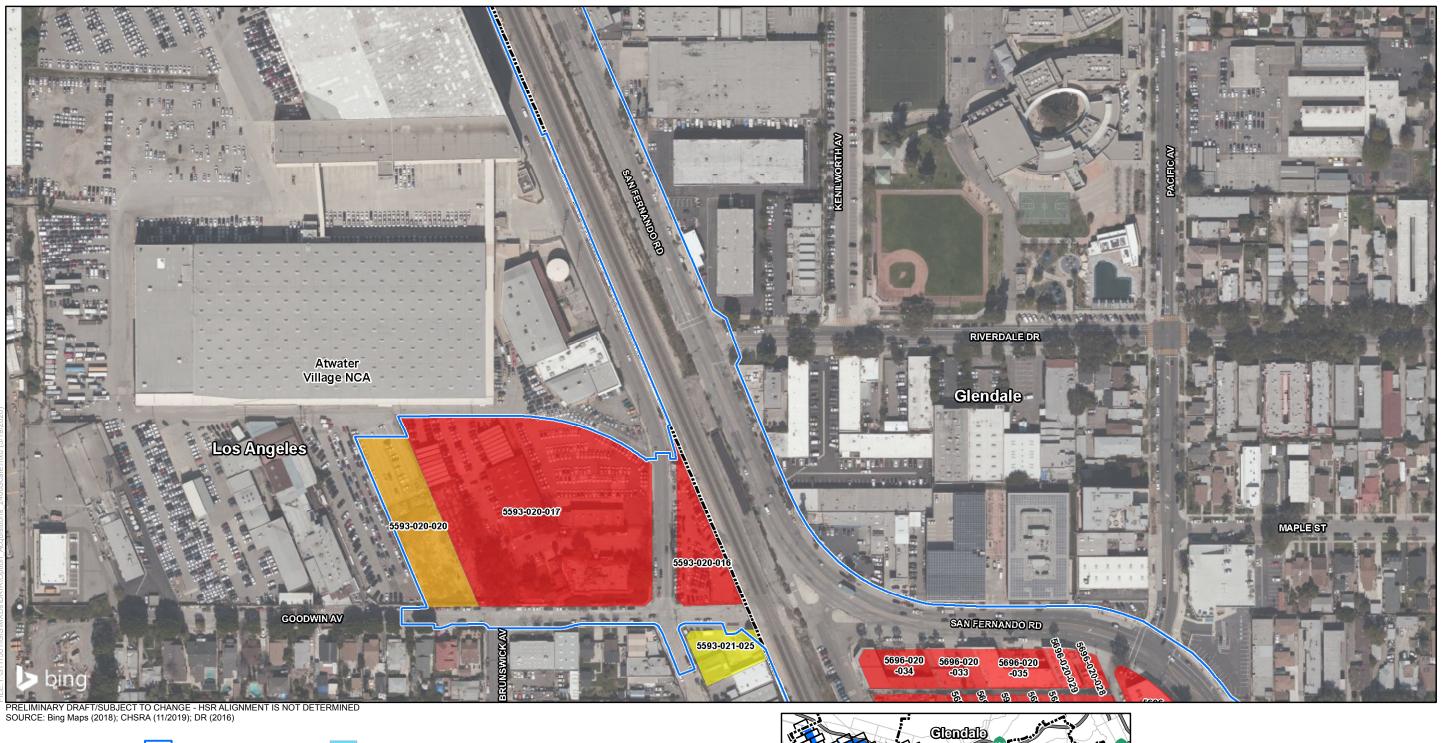

Project Footprint

HSR Stations

City Boundary
Neighborhood Council Area

Access Road Easement

Full Acquisition

Partial Acquisition

Temporary Construction Easement

Eurobank Los Angeles

Appendix A Sheet 1 of 54

Potential Property Acquisition and Easements HSR Build Alternative

California High-Speed Rail Project Environmental Document

<sup>\*</sup> The HSR Build Alternative would also require the acquisition of some existing public rights-of-way, which are not shown.