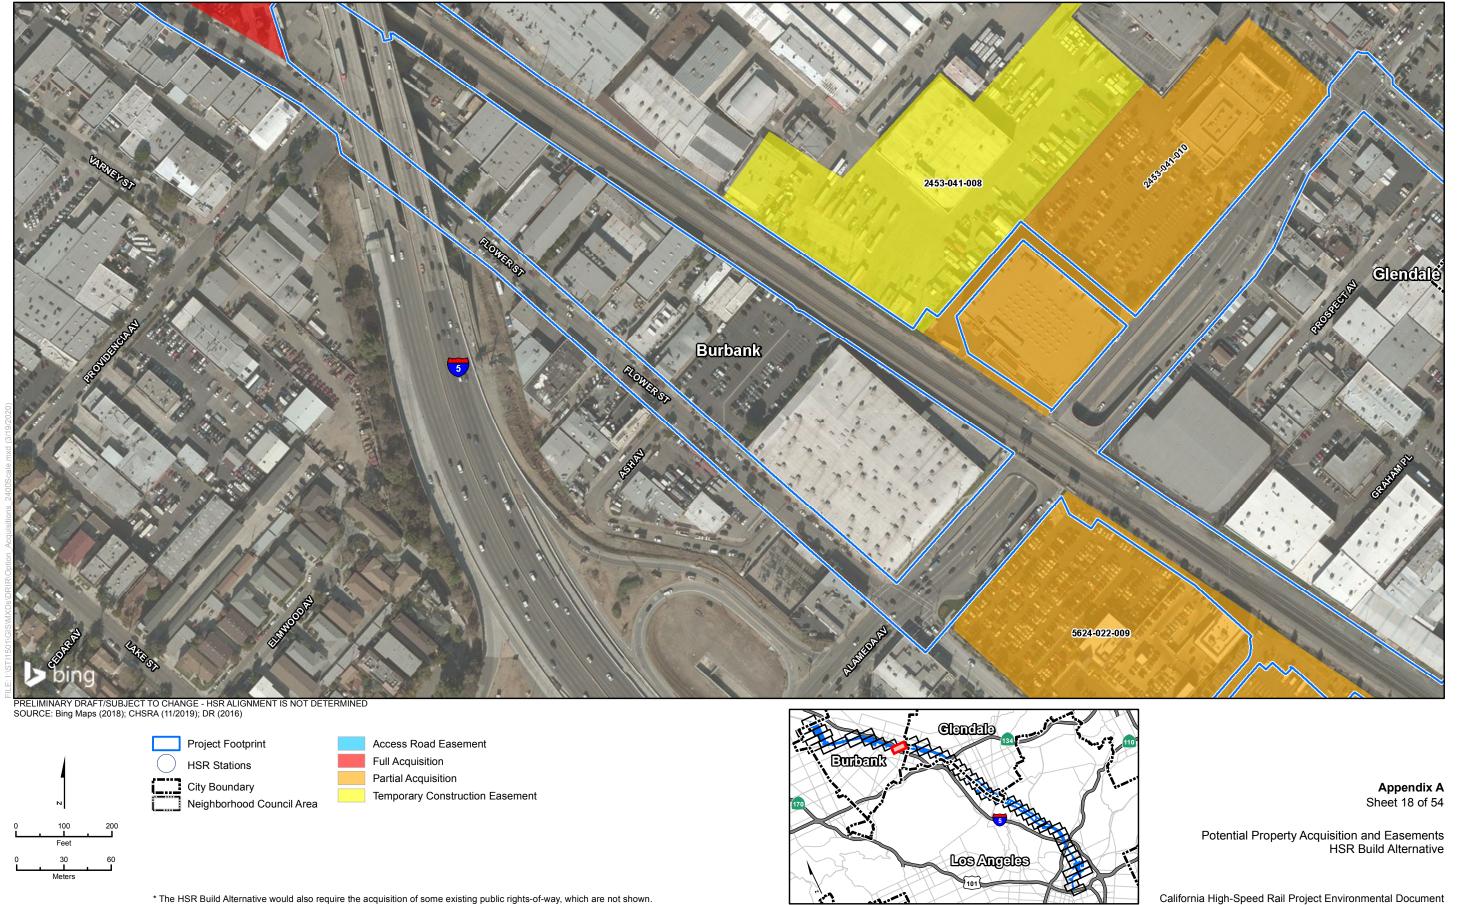

Project Footprint

HSR Stations

City Boundary
Neighborhood Council Area

Access Road Easement

Full Acquisition

Partial Acquisition

Temporary Construction Easement

Eurobank Los Angeles

Appendix A Sheet 1 of 54

Potential Property Acquisition and Easements HSR Build Alternative

California High-Speed Rail Project Environmental Document

<sup>\*</sup> The HSR Build Alternative would also require the acquisition of some existing public rights-of-way, which are not shown.