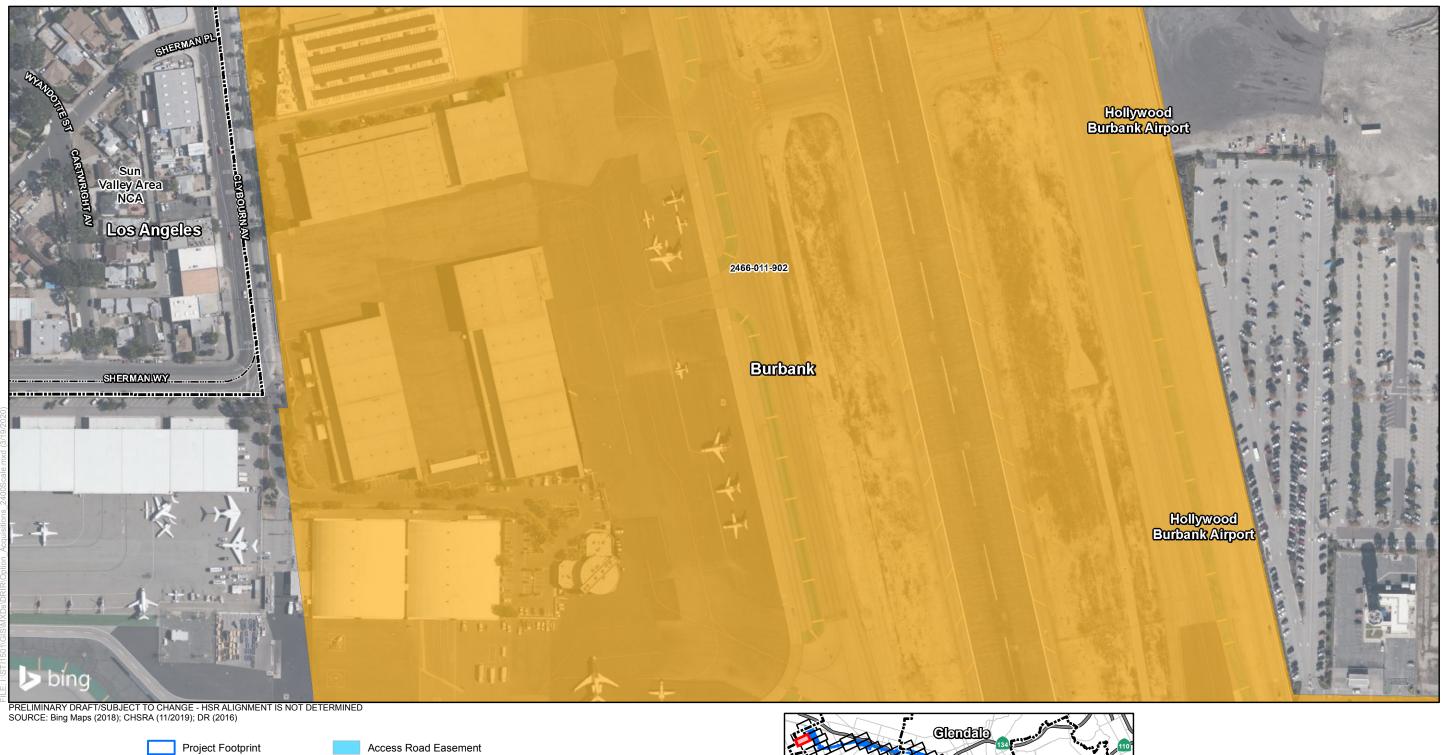

Appendix A Sheet 1 of 54

Potential Property Acquisition and Easements HSR Build Alternative

California High-Speed Rail Project Environmental Document

<sup>\*</sup> The HSR Build Alternative would also require the acquisition of some existing public rights-of-way, which are not shown.