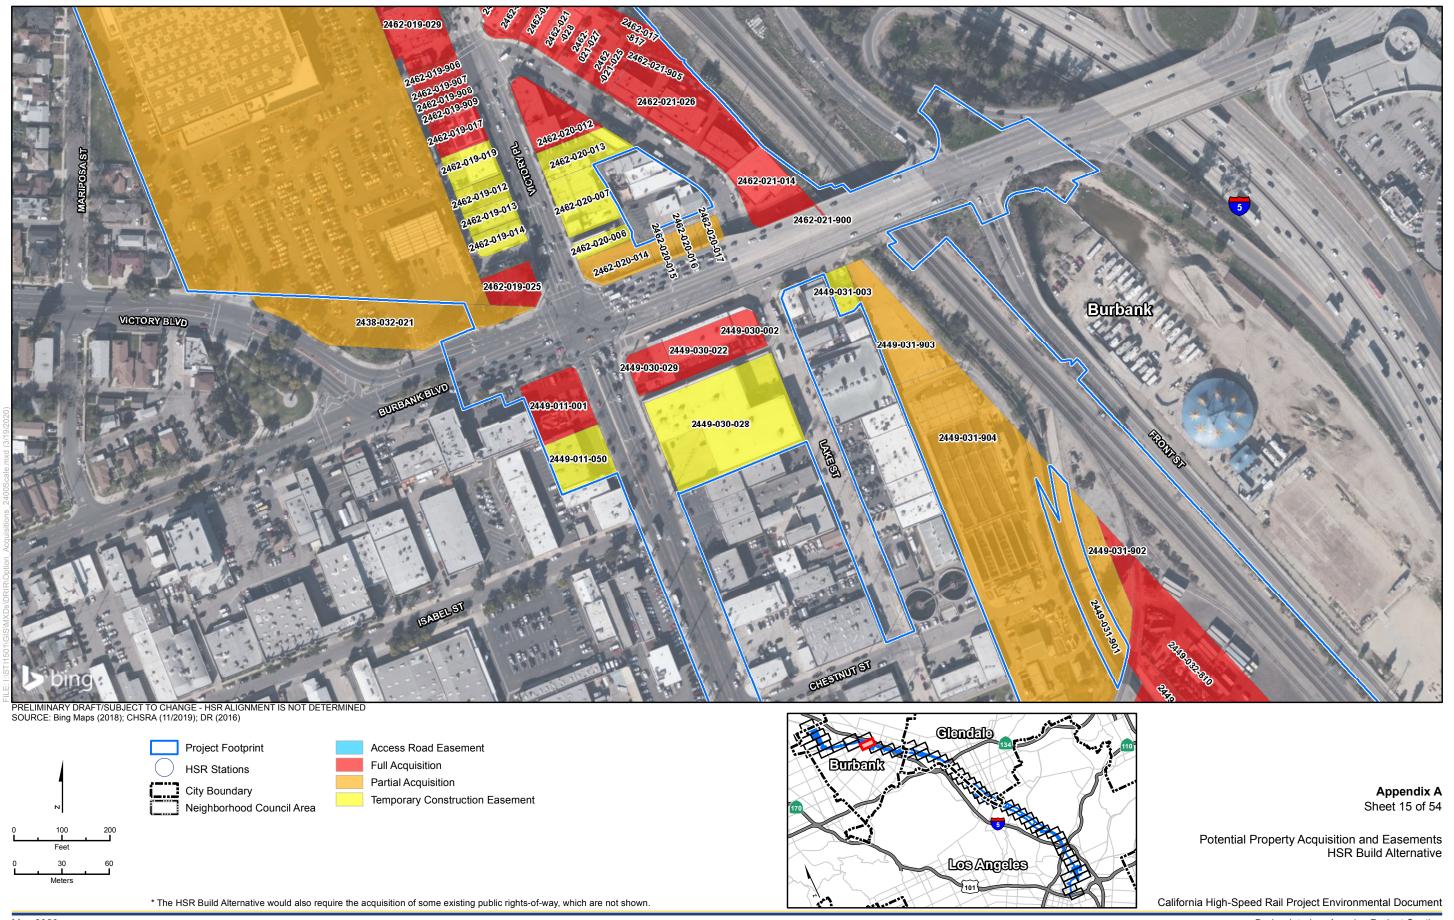

Temporary Construction Easement

Appendix A Sheet 2 of 54

Potential Property Acquisition and Easements HSR Build Alternative

California High-Speed Rail Project Environmental Document

Los Angeles

May 2020

<sup>\*</sup> The HSR Build Alternative would also require the acquisition of some existing public rights-of-way, which are not shown.

Neighborhood Council Area

Temporary Construction Easement