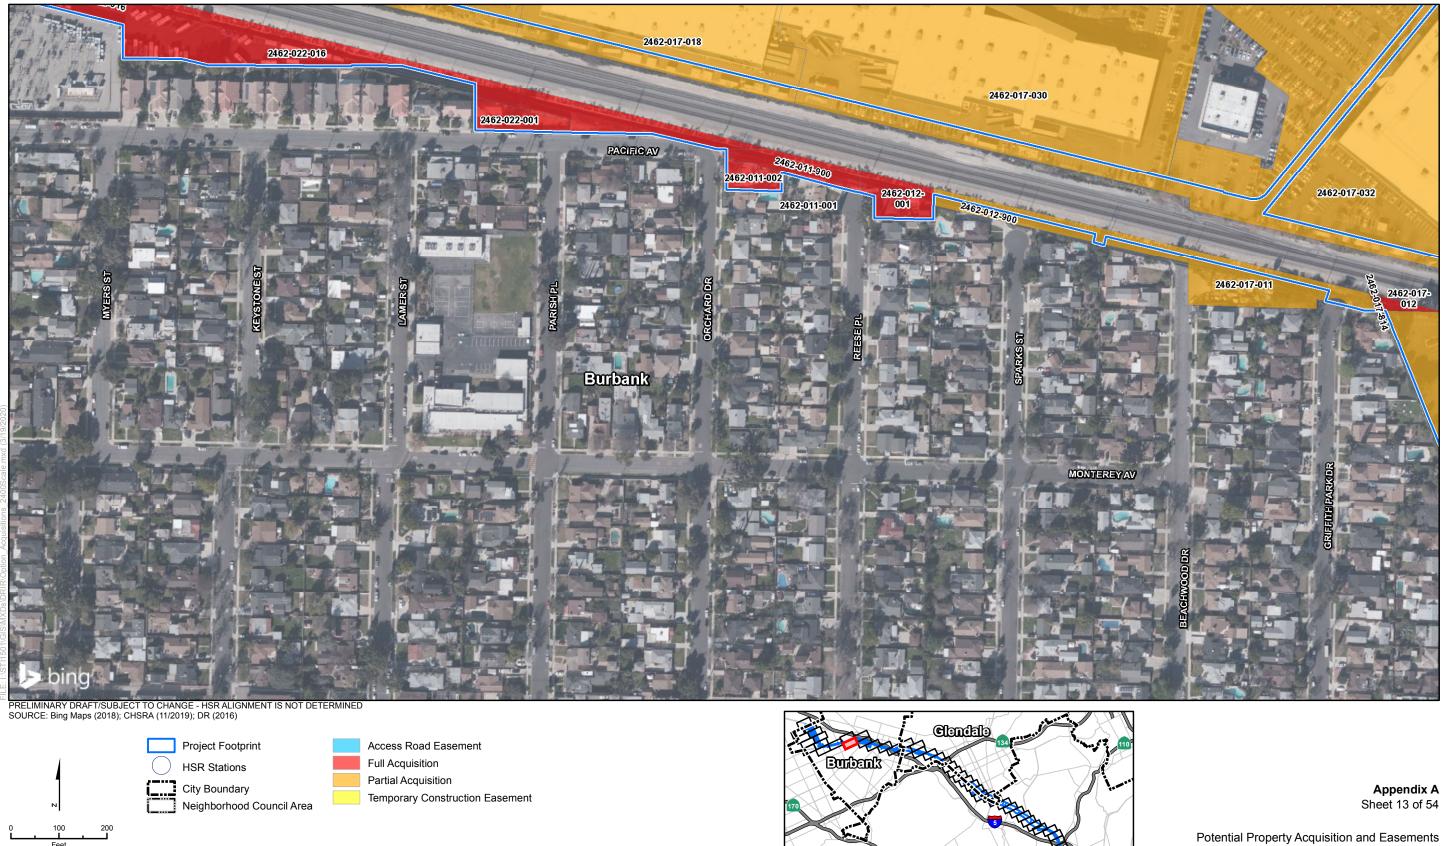

May 2020

Eurbank Los Angeles

Sheet 12 of 54

Potential Property Acquisition and Easements HSR Build Alternative

California High-Speed Rail Project Environmental Document

Burbank to Los Angeles Project Section

Los Angeles

<sup>\*</sup> The HSR Build Alternative would also require the acquisition of some existing public rights-of-way, which are not shown.

\* The HSR Build Alternative would also require the acquisition of some existing public rights-of-way, which are not shown.