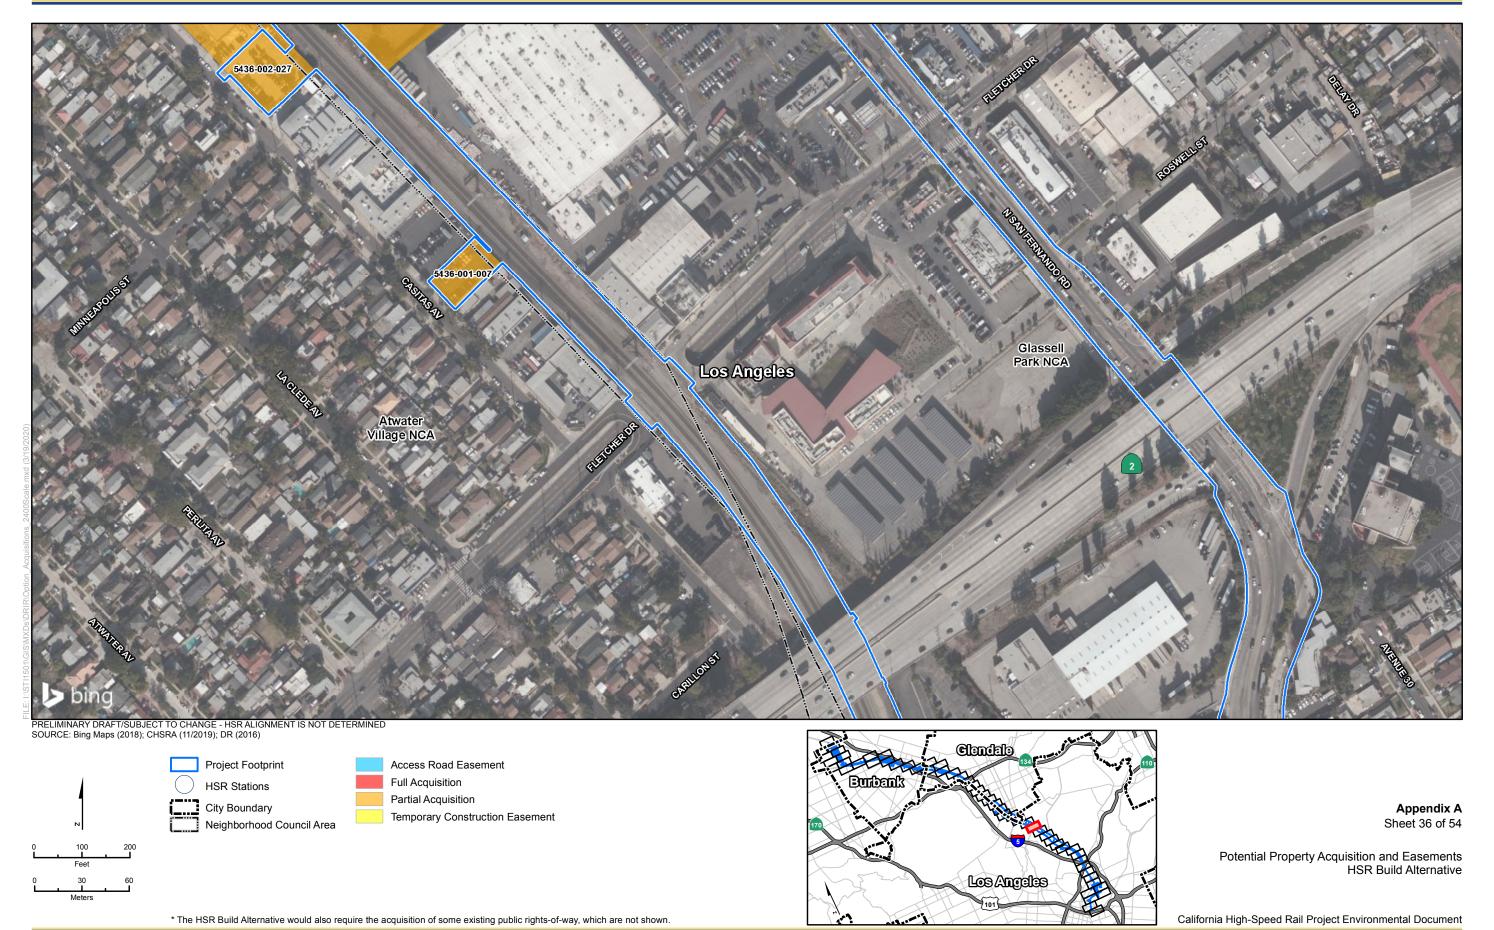

Project Footprint

HSR Stations

City Boundary
Neighborhood Council Area

Access Road Easement

Full Acquisition

Partial Acquisition

Temporary Construction Easement

Eurobank Los Angeles

Appendix A Sheet 1 of 54

Potential Property Acquisition and Easements HSR Build Alternative

California High-Speed Rail Project Environmental Document

<sup>\*</sup> The HSR Build Alternative would also require the acquisition of some existing public rights-of-way, which are not shown.