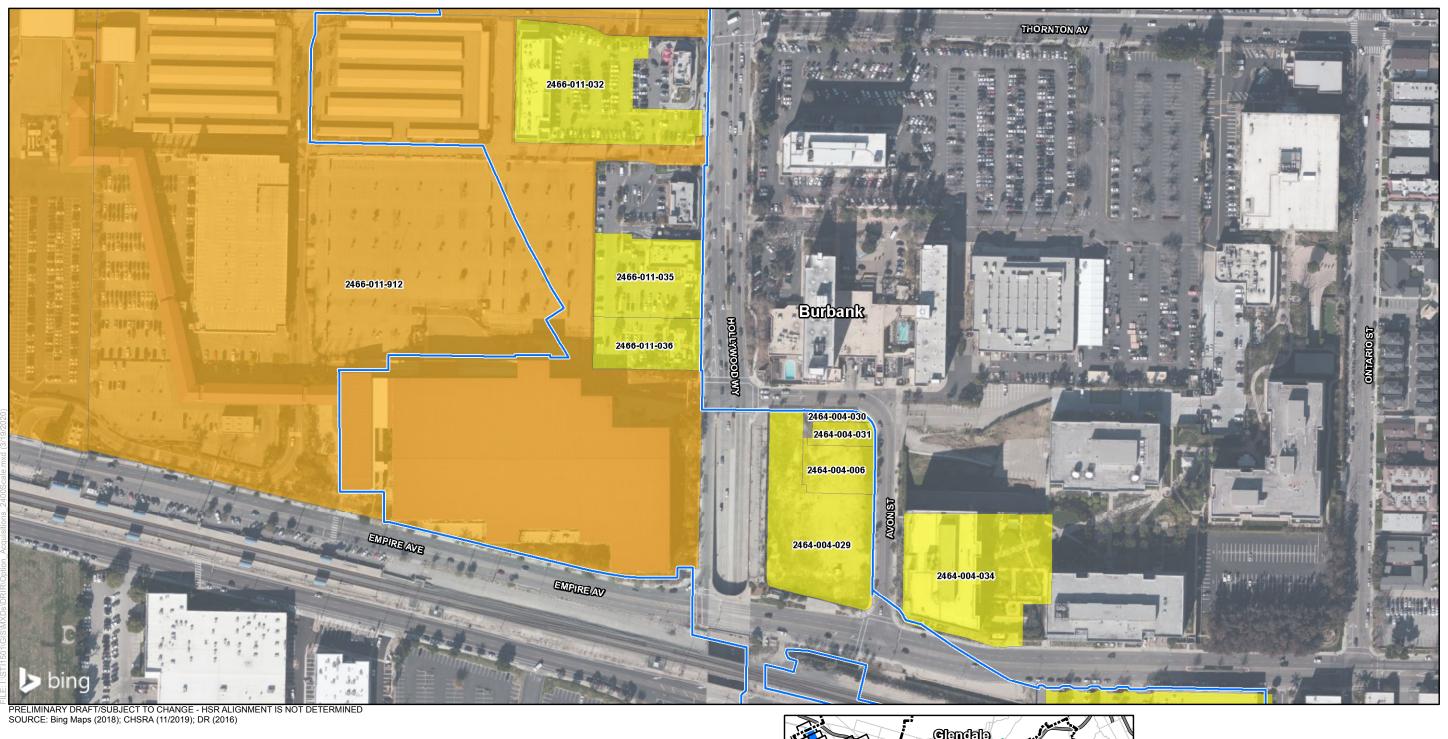

Project Footprint

HSR Stations

City Boundary
Neighborhood Council Area

Access Road Easement

Full Acquisition

Partial Acquisition

Temporary Construction Easement

Eurobank Los Angeles

Appendix A Sheet 1 of 54

Potential Property Acquisition and Easements HSR Build Alternative

California High-Speed Rail Project Environmental Document

<sup>\*</sup> The HSR Build Alternative would also require the acquisition of some existing public rights-of-way, which are not shown.