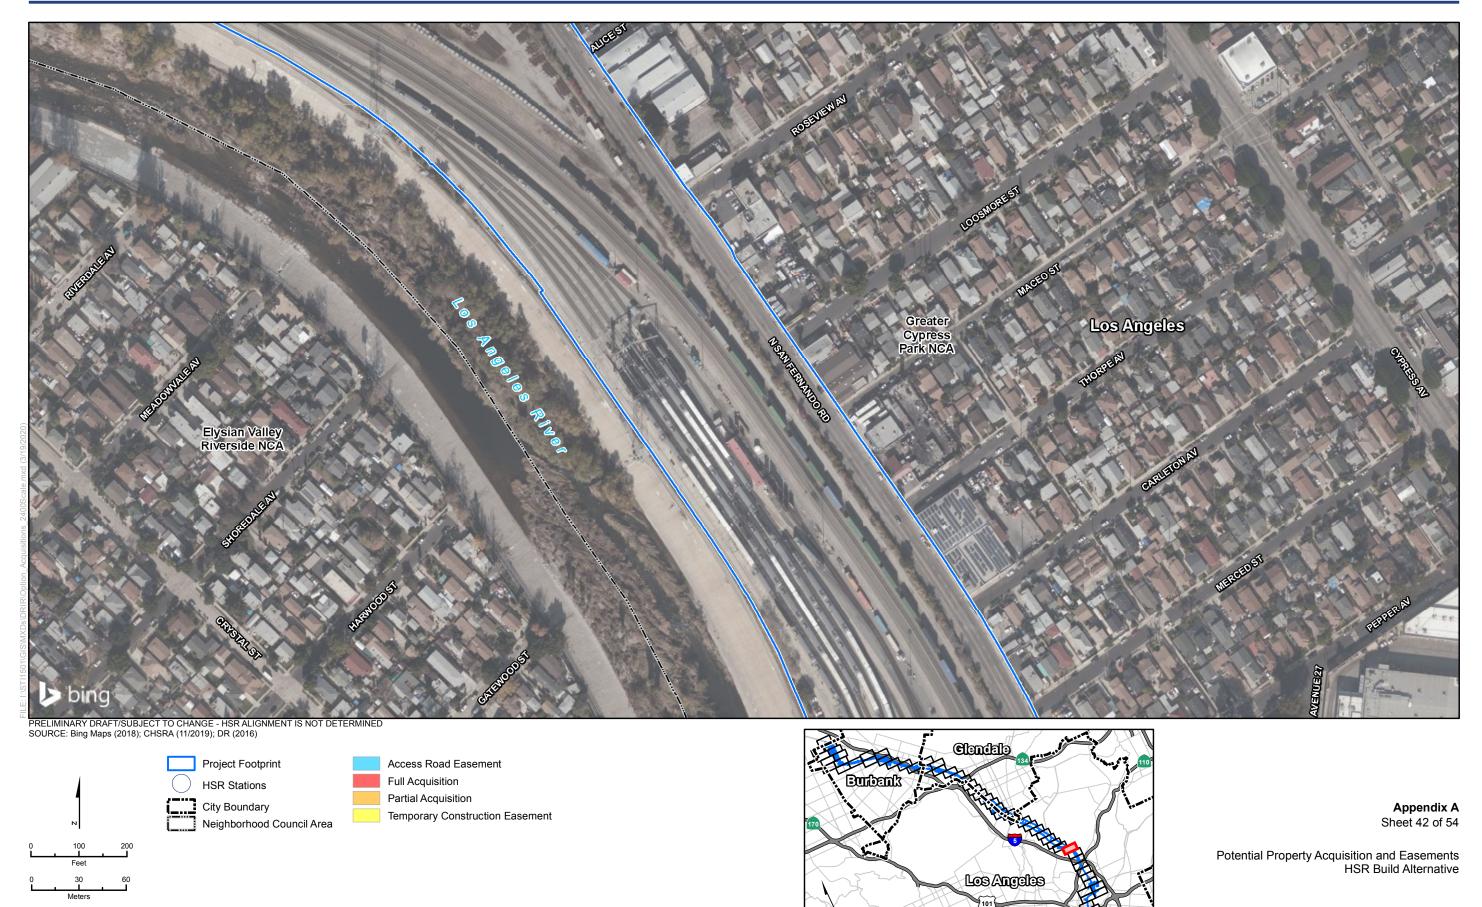

## Appendix A Sheet 44 of 54

Potential Property Acquisition and Easements HSR Build Alternative

California High-Speed Rail Project Environmental Document

<sup>\*</sup> The HSR Build Alternative would also require the acquisition of some existing public rights-of-way, which are not shown.