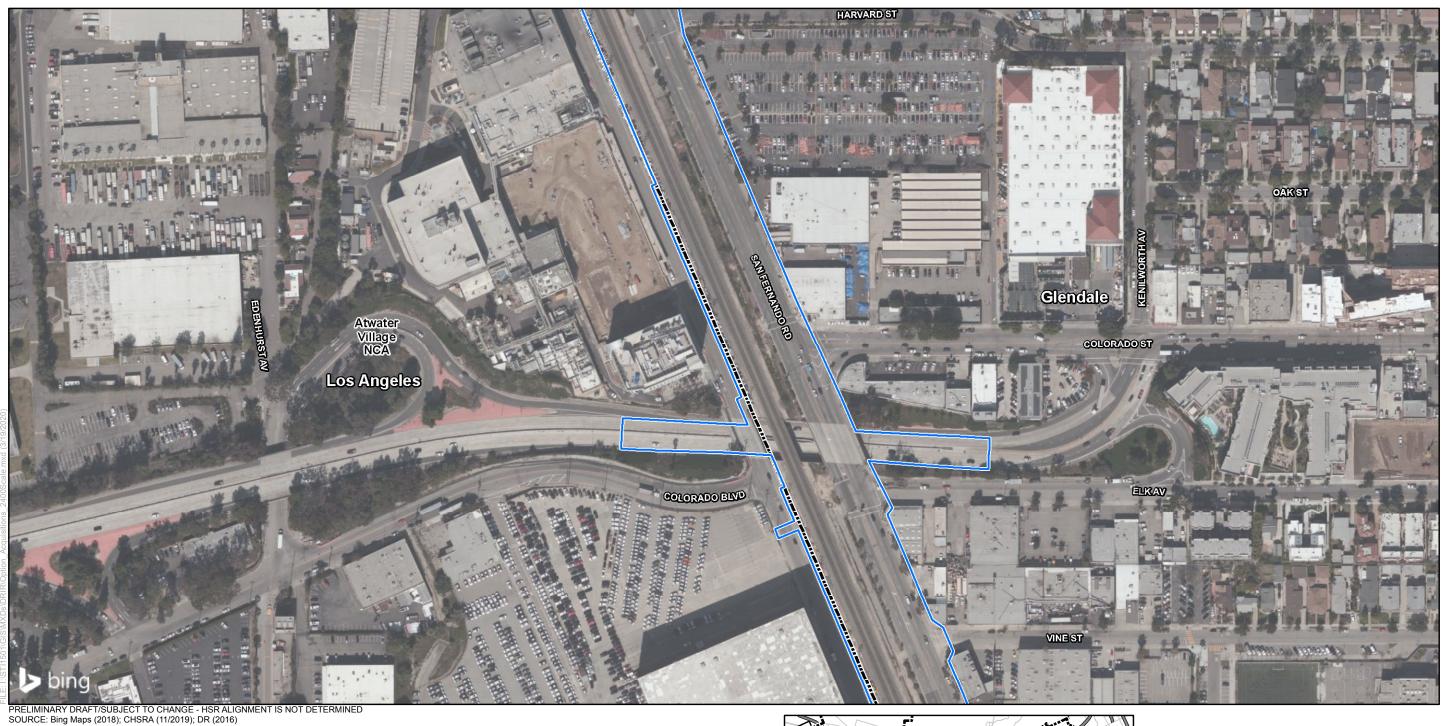

Project Footprint

HSR Stations

City Boundary
Neighborhood Council Area

Access Road Easement

Full Acquisition

Partial Acquisition

Temporary Construction Easement

Eurobank Los Angeles

Appendix A Sheet 1 of 54

Potential Property Acquisition and Easements HSR Build Alternative

California High-Speed Rail Project Environmental Document

<sup>\*</sup> The HSR Build Alternative would also require the acquisition of some existing public rights-of-way, which are not shown.