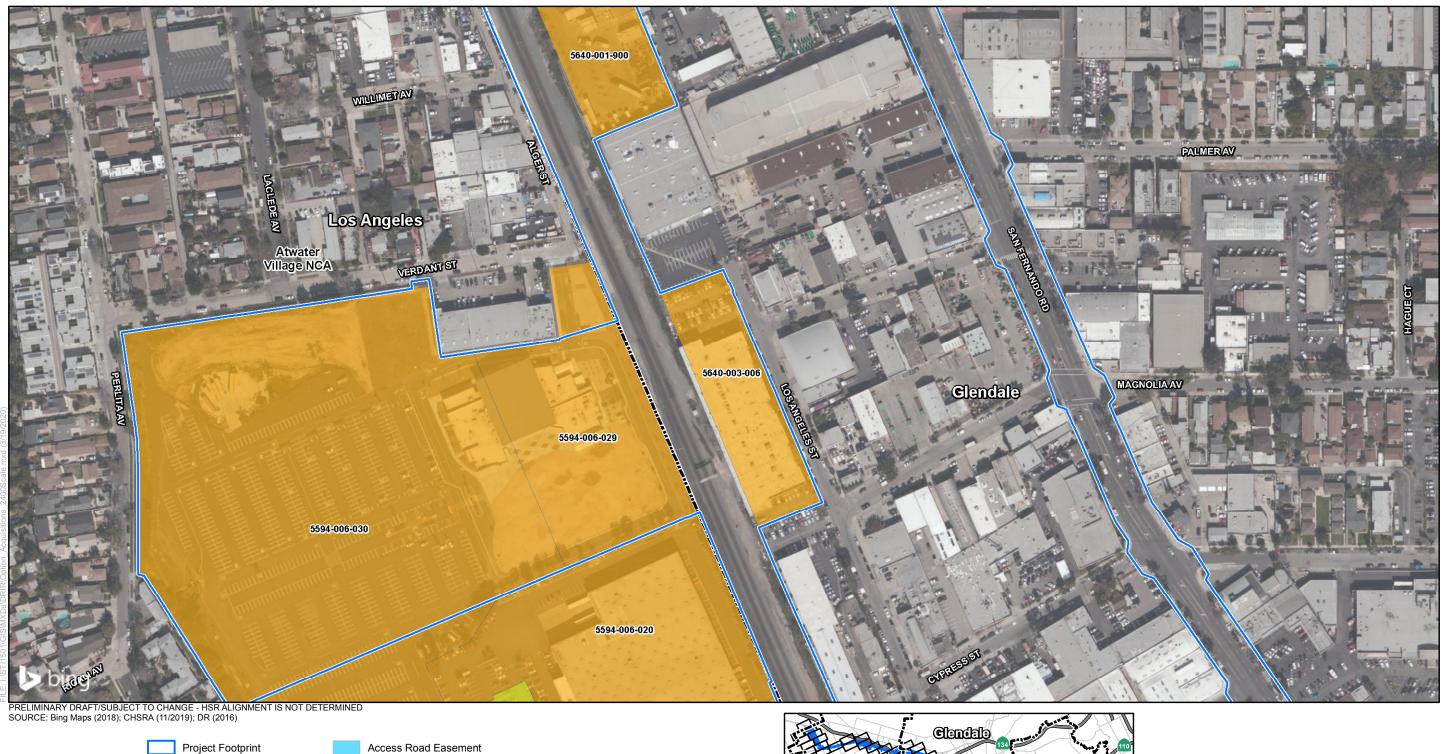

PRELIMINARY DRAFT/SUBJECT TO CHANGE - HSR ALIGNMENT IS NOT DETERMINED SOURCE: Bing Maps (2018); CHSRA (11/2019); DR (2016)

May 2020

**Clandal** Burbank Los Angeles

Appendix A Sheet 27 of 54

Potential Property Acquisition and Easements HSR Build Alternative