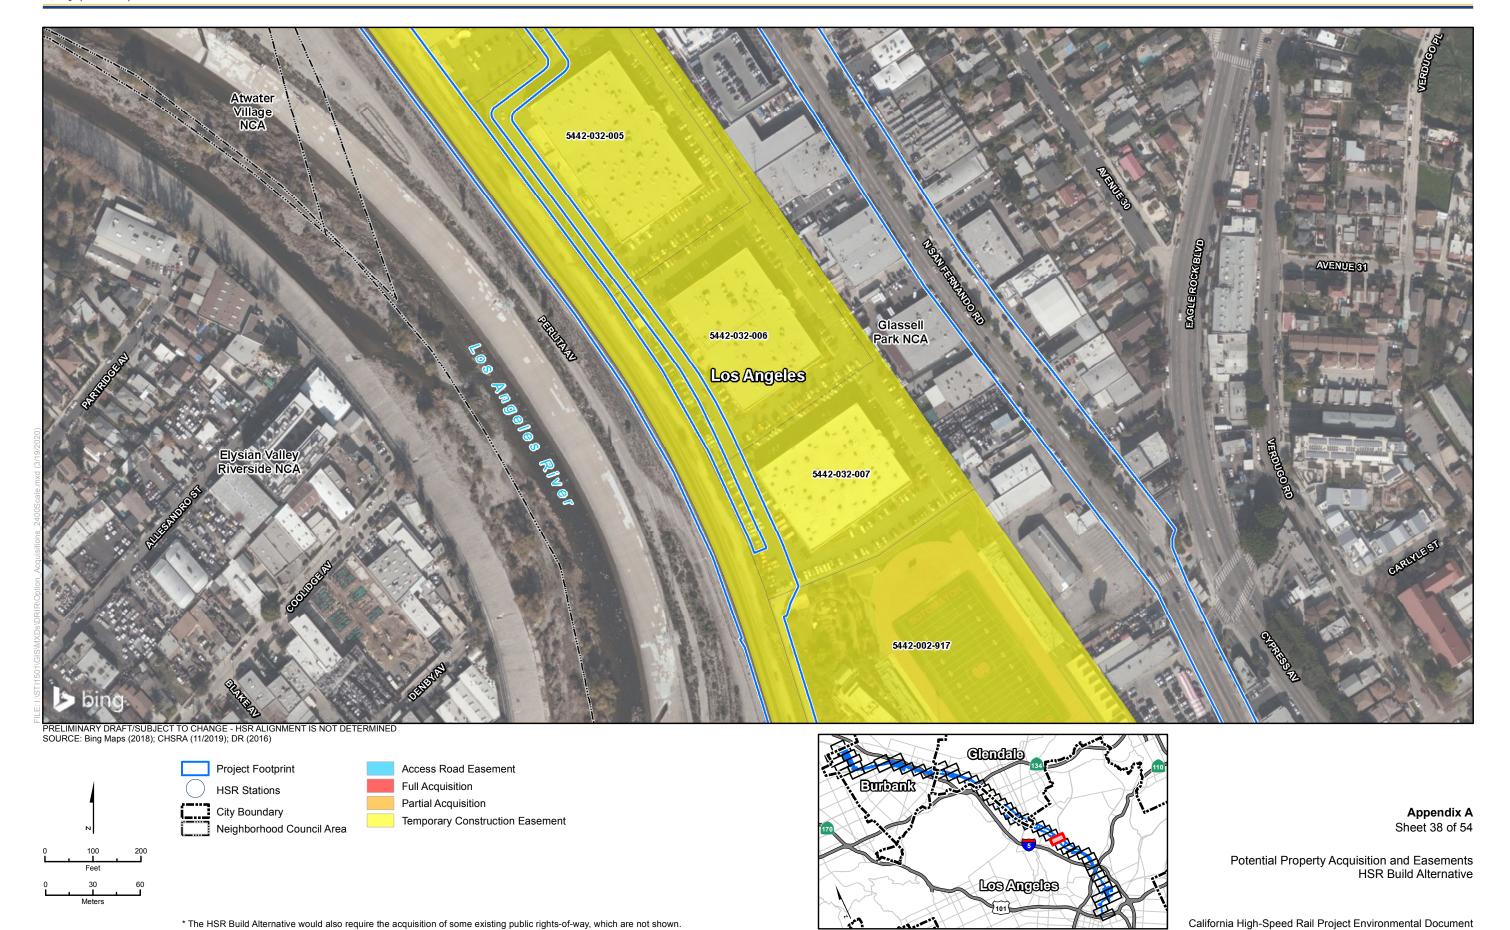

### Appendix A Sheet 3 of 54

Potential Property Acquisition and Easements HSR Build Alternative

California High-Speed Rail Project Environmental Document

Burbank to Los Angeles Project Section

Los Angeles