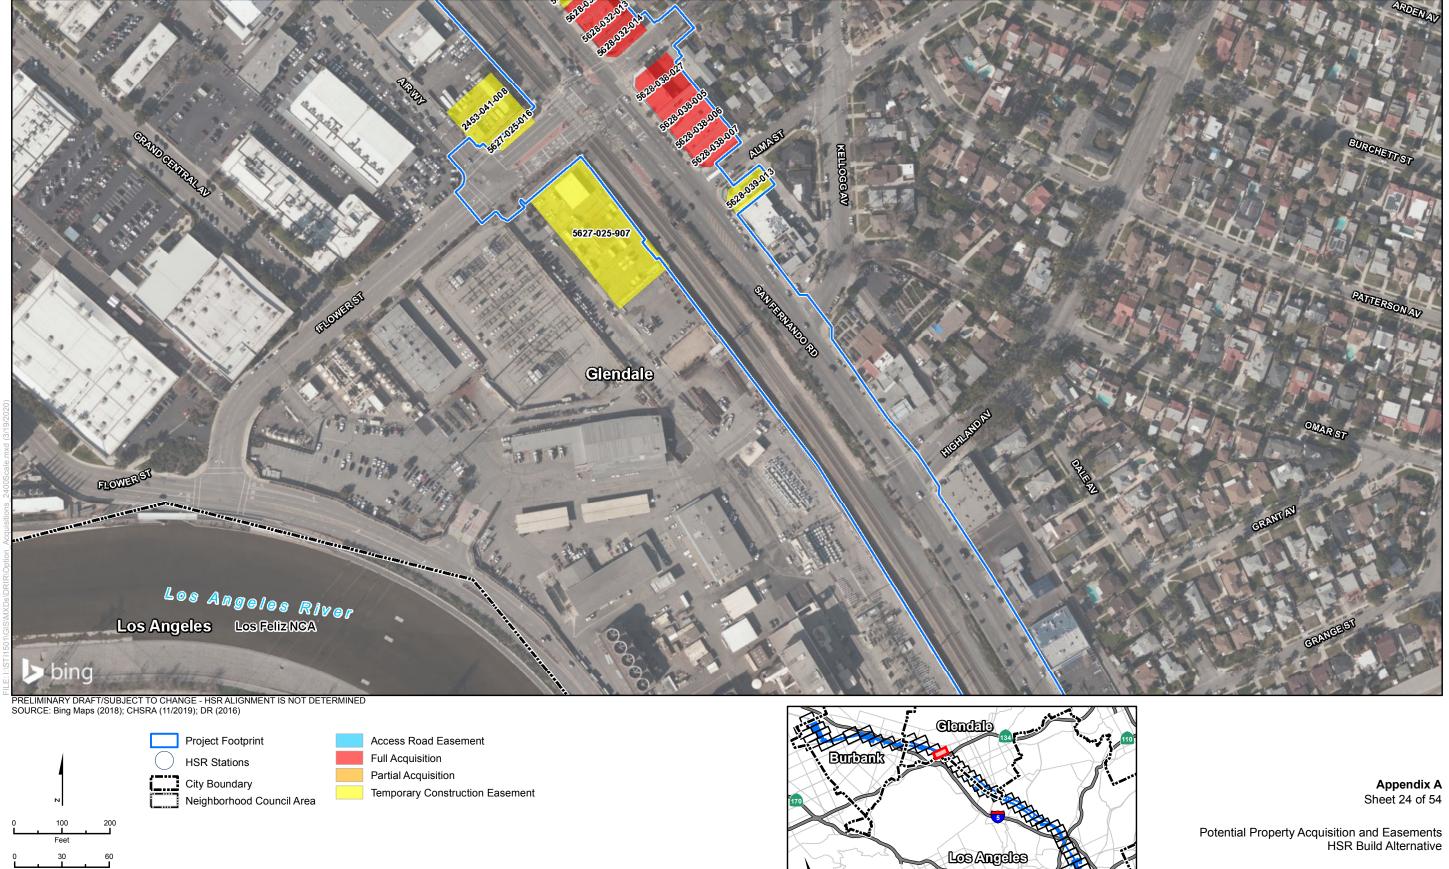

# Appendix A Sheet 25 of 54

Potential Property Acquisition and Easements HSR Build Alternative

California High-Speed Rail Project Environmental Document

<sup>\*</sup> The HSR Build Alternative would also require the acquisition of some existing public rights-of-way, which are not shown.

Eurbank Los Angeles