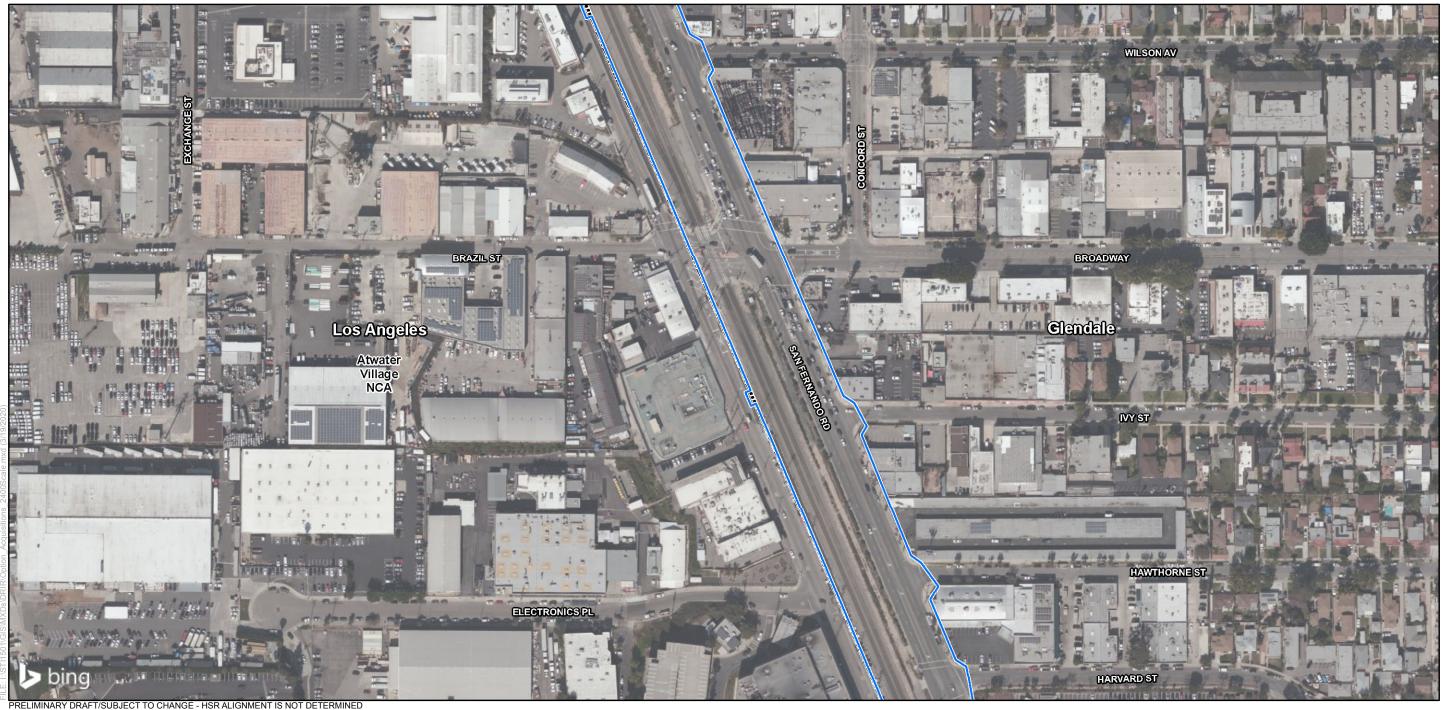

PRELIMINARY DRAFT/SUBJECT TO CHANGE - HSR ALIGNMENT IS NOT DETERMINED SOURCE: Bing Maps (2018); CHSRA (11/2019); DR (2016)

May 2020

**Clandal** Burbank Los Angeles

Appendix A Sheet 27 of 54

Potential Property Acquisition and Easements HSR Build Alternative