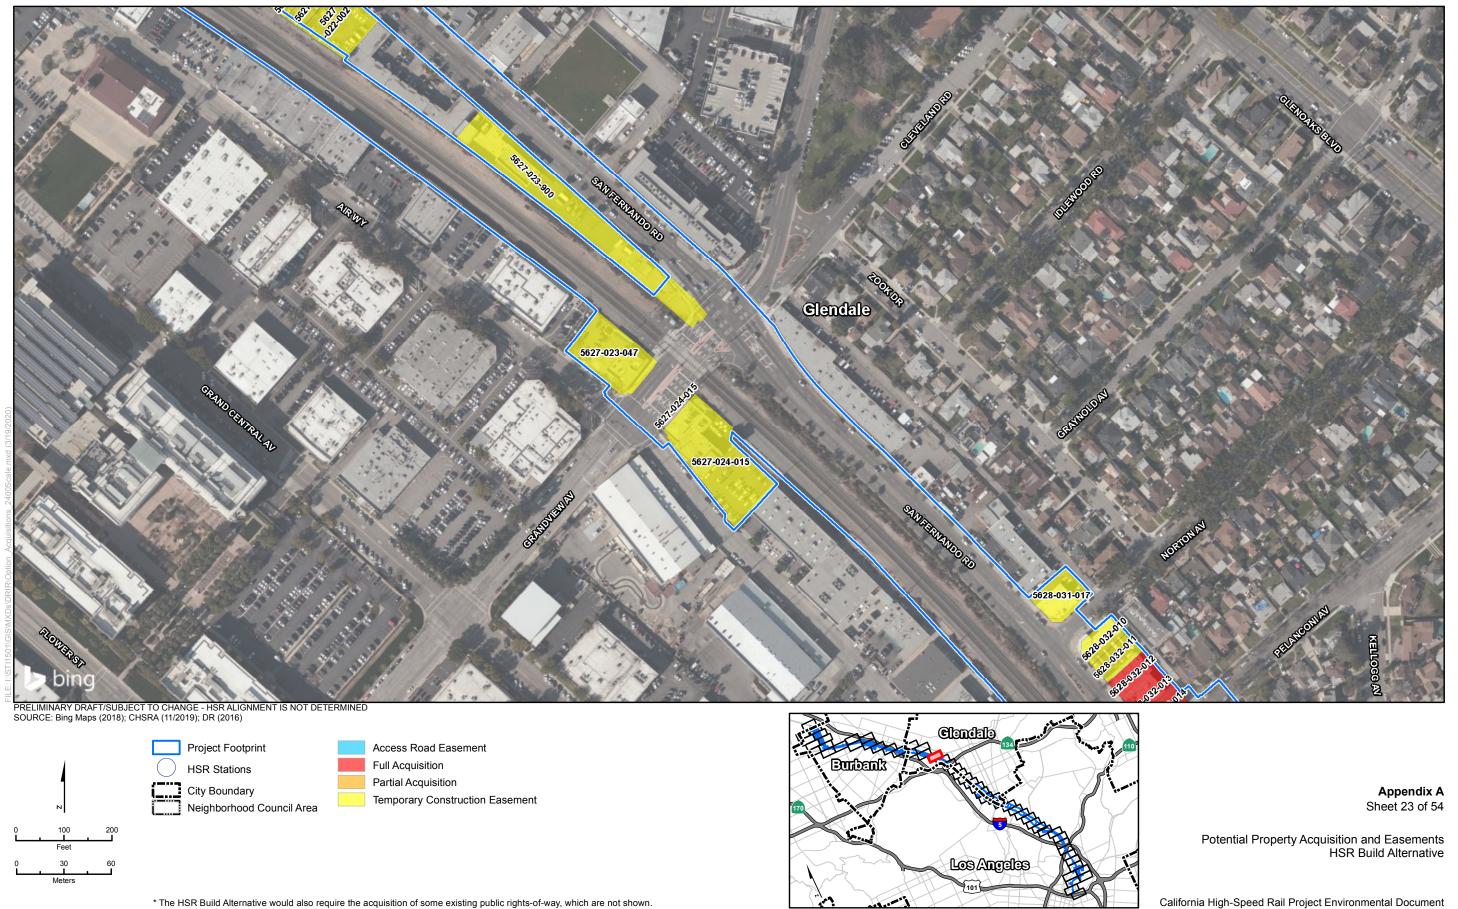

Temporary Construction Easement

Appendix A Sheet 2 of 54

Potential Property Acquisition and Easements HSR Build Alternative

California High-Speed Rail Project Environmental Document

Los Angeles

May 2020

<sup>\*</sup> The HSR Build Alternative would also require the acquisition of some existing public rights-of-way, which are not shown.

Neighborhood Council Area

Temporary Construction Easement

### Appendix A Sheet 3 of 54

Potential Property Acquisition and Easements HSR Build Alternative

California High-Speed Rail Project Environmental Document

Burbank to Los Angeles Project Section

Los Angeles