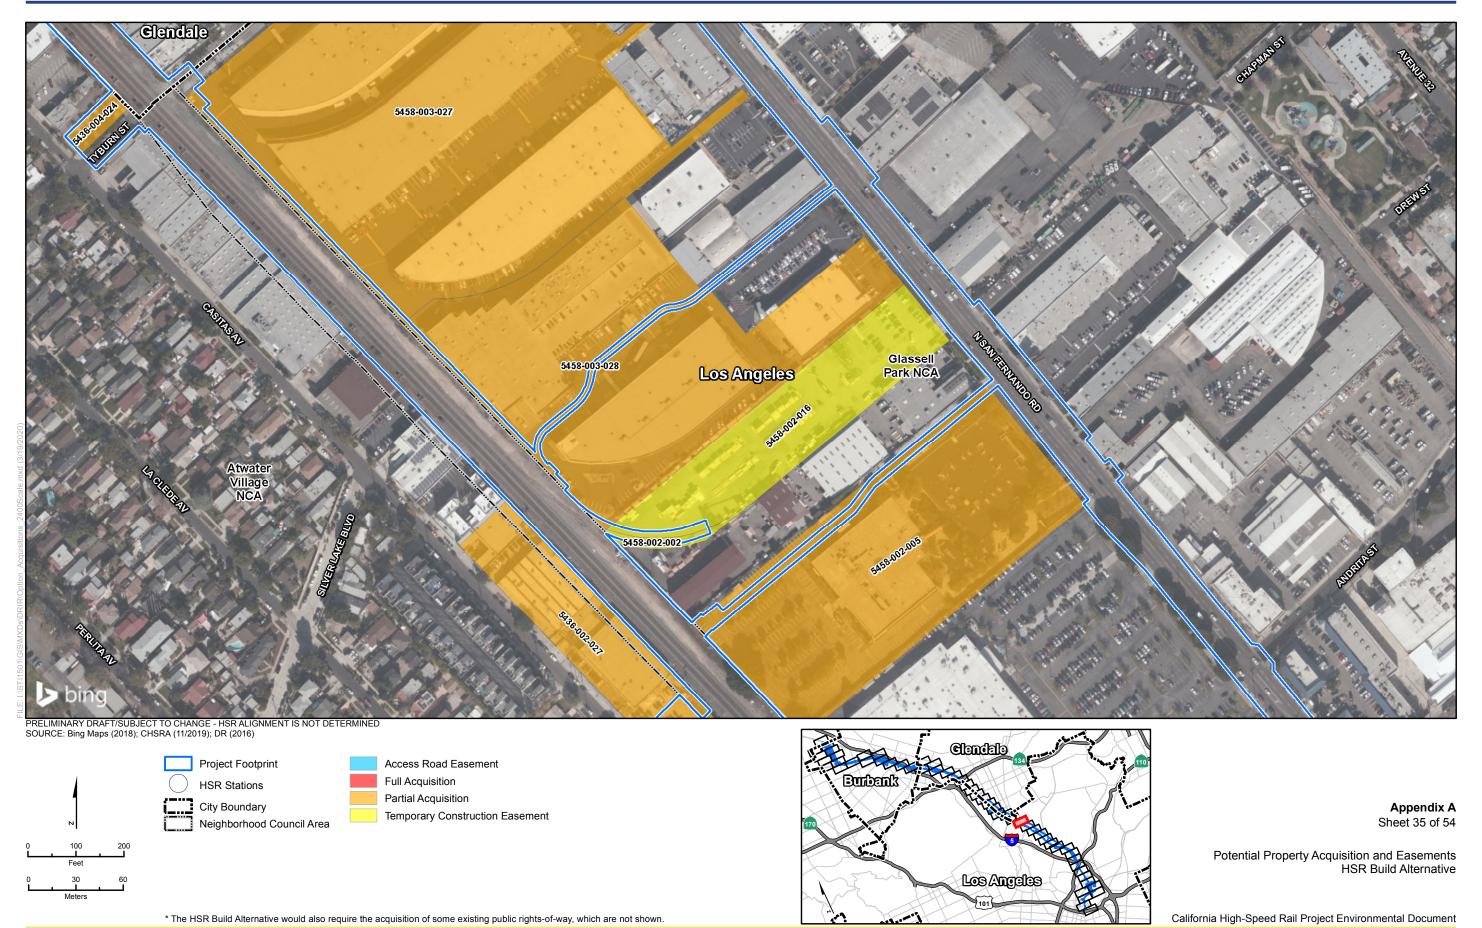

al Property Acquisition and Easements HSR Build Alternative

California High-Speed Rail Project Environmental Document

<sup>\*</sup> The HSR Build Alternative would also require the acquisition of some existing public rights-of-way, which are not shown.





Burbank

Los Angeles



<sup>\*</sup> The HSR Build Alternative would also require the acquisition of some existing public rights-of-way, which are not shown.

# Appendix A Sheet 31 of 54

Potential Property Acquisition and Easements HSR Build Alternative

California High-Speed Rail Project Environmental Document

May 2020











Neighborhood Council Area

### Appendix A Sheet 33 of 54

Potential Property Acquisition and Easements HSR Build Alternative

California High-Speed Rail Project Environmental Document

Los Angeles

















California High-Speed Rail Project Environmental Document













California High-Speed Rail Project Environmental Document









<sup>\*</sup> The HSR Build Alternative would also require the acquisition of some existing public rights-of-way, which are not shown.

California High-Speed Rail Project Environmental Document

May 2020







Potential Property Acquisition and Easements HSR Build Alternative

California High-Speed Rail Project Environmental Document

\* The HSR Build Alternative would also require the acquisition of some existing public rights-of-way, which are not shown.

May 2020

Los Angeles
ot shown.

Appendix A Sheet 43 of 54









Eurbank

Los Angeles

## Appendix A Sheet 44 of 54

Potential Property Acquisition and Easements HSR Build Alternative

C