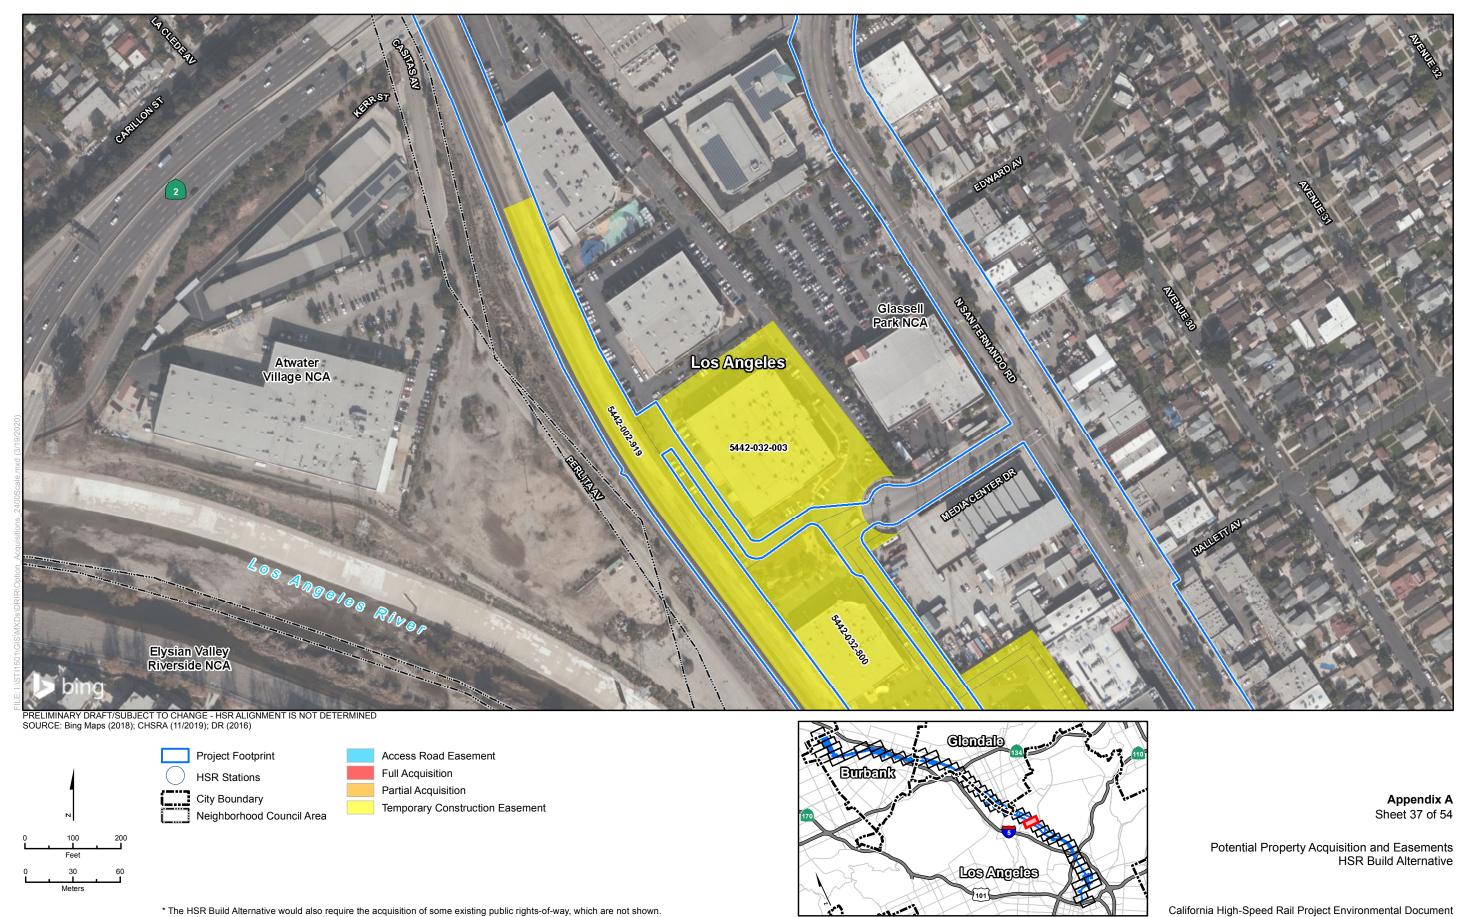

Temporary Construction Easement

Appendix A Sheet 2 of 54

Potential Property Acquisition and Easements HSR Build Alternative

California High-Speed Rail Project Environmental Document

Los Angeles

May 2020

<sup>\*</sup> The HSR Build Alternative would also require the acquisition of some existing public rights-of-way, which are not shown.

Neighborhood Council Area

Temporary Construction Easement