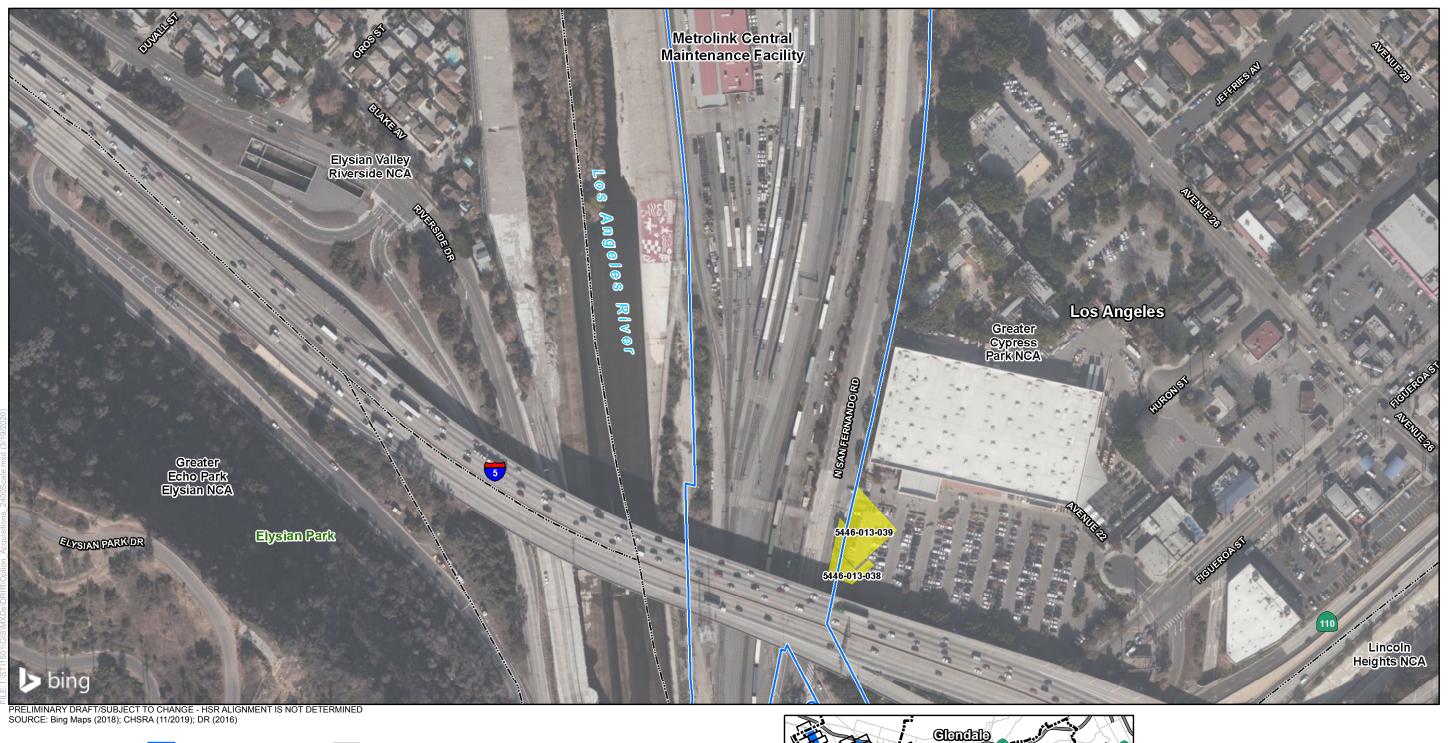

PRELIMINARY DRAFT/SUBJECT TO CHANGE - HSR ALIGNMENT IS NOT DETERMINED SOURCE: Bing Maps (2018); CHSRA (11/2019); DR (2016)

May 2020

**Clandal** Burbank Los Angeles

Appendix A Sheet 27 of 54

Potential Property Acquisition and Easements HSR Build Alternative