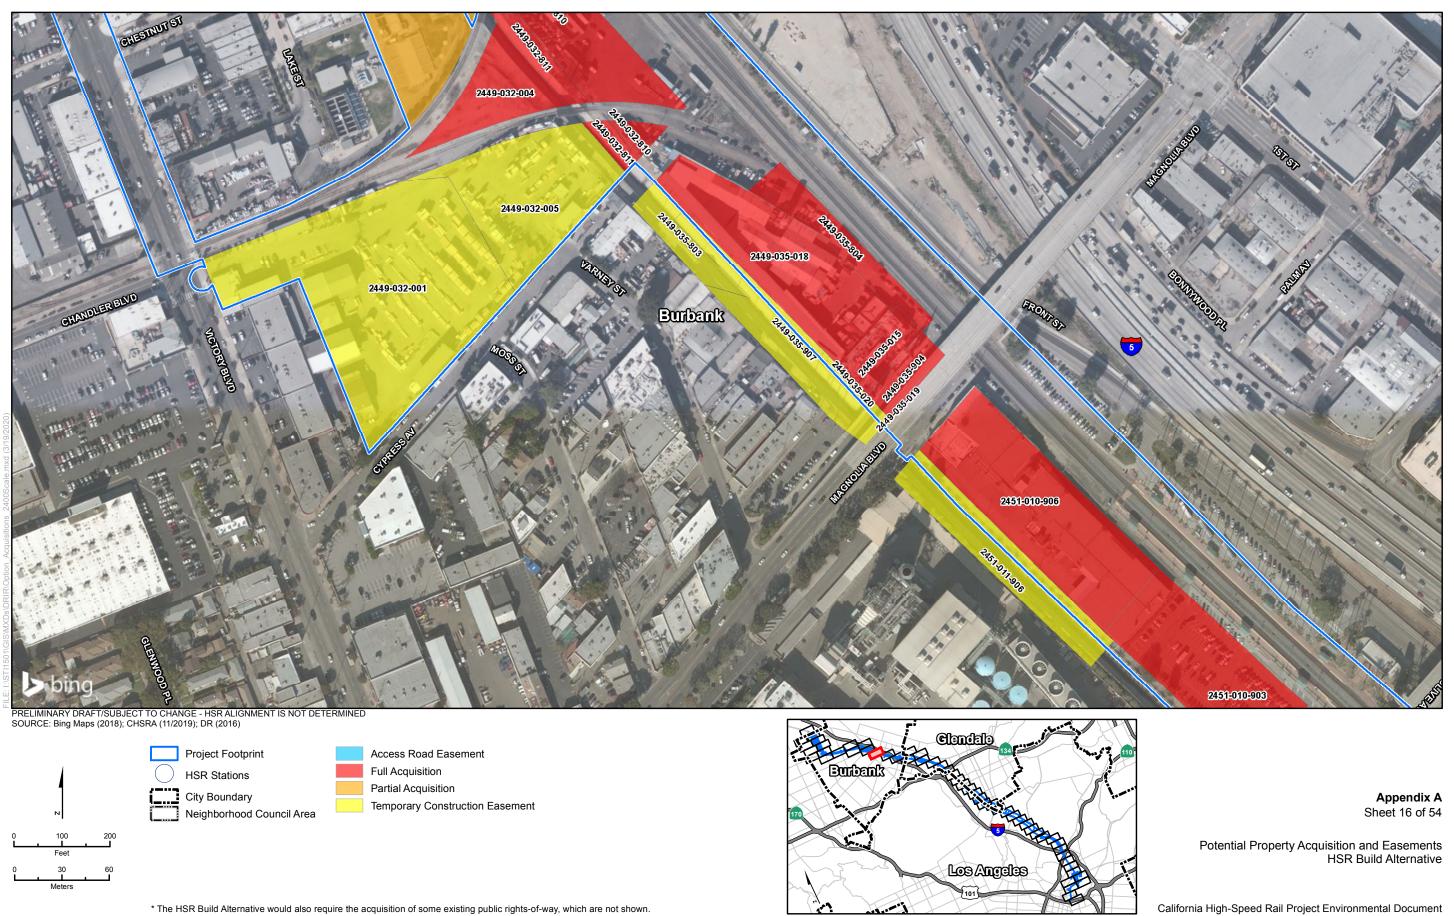

### Appendix A Sheet 3 of 54

Potential Property Acquisition and Easements HSR Build Alternative

California High-Speed Rail Project Environmental Document

Burbank to Los Angeles Project Section

Los Angeles

<sup>\*</sup> The HSR Build Alternative would also require the acquisition of some existing public rights-of-way, which are not shown.

Appendix A Sheet 4 of 54

Potential Property Acquisition and Easements HSR Build Alternative

California High-Speed Rail Project Environmental Document

Los Angeles

Samornia riigir Speed Raii riojest Environinentai Becamen

Appendix A Sheet 5 of 54

Potential Property Acquisition and Easements HSR Build Alternative