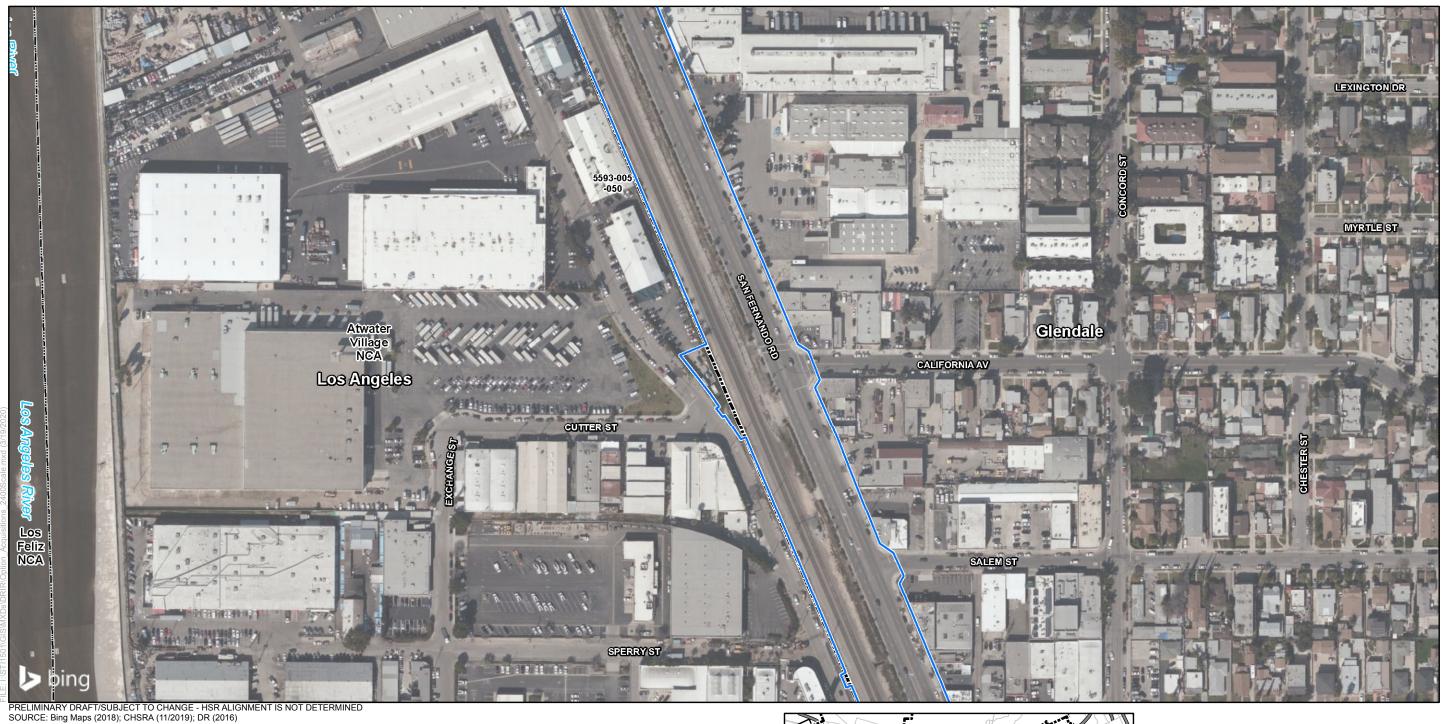

PRELIMINARY DRAFT/SUBJECT TO CHANGE - HSR ALIGNMENT IS NOT DETERMINED SOURCE: Bing Maps (2018); CHSRA (11/2019); DR (2016)

May 2020

**Clandal** Burbank Los Angeles

Appendix A Sheet 27 of 54

Potential Property Acquisition and Easements HSR Build Alternative