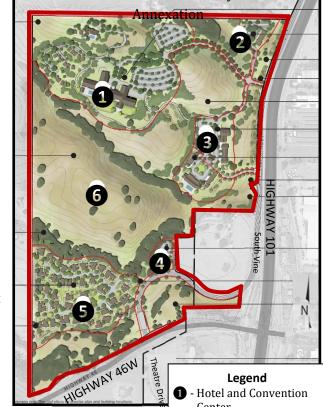

**PROJECT LOCATION:** The site is 170 acres located northwest of the intersection of Highway 101 and Highway 46W in the County of San Luis Obispo, California.

PROJECT DESCRIPTION: The project includes an Annexation, General Plan Amendment, Zone Change, Development Plan, Tentative Tract Map, and Oak Tree Removal Permit for the purpose of developing two hotels with up to 425 rooms, three commercial centers with approximately 75,600 sf of space, a 30,000-sf conference center, and <u>up to</u> 97 residential units. South Vine Street would be realigned to connect with Theatre Drive.

> 1000 Spring Street Paso Robles, CA 93446

Center

**6** - Multi-Family

Overlay 6 - Vineyard and Open

Space

- Commercial Center

4 - Vine Street Commercial

- Commercial Center and

Residential with Resort