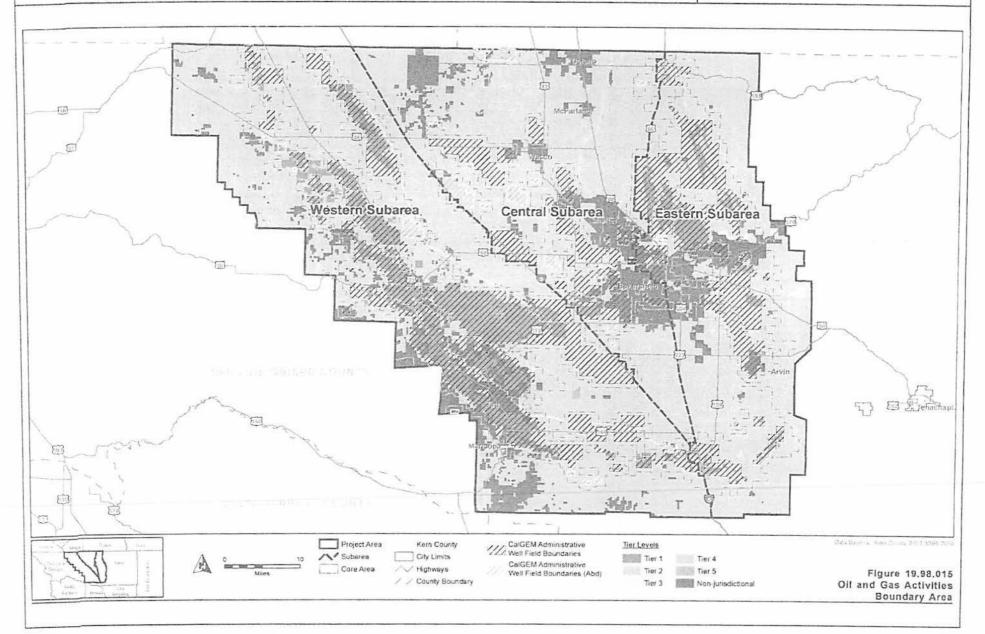

#### TO WHOM IT MAY CONCERN:

- The Board of Supervisors of the County of Kern has approved the following described project in the County of Kern, State of California:
  - Applicant, or sponsoring agency or department: Kern County Planning and Natural Resources Department; Western State Petroleum Association (WSPA); California Independent Petroleum Association; (CIPA) (PP13280);
  - Name of Project: Revisions to Title 19 Kern County Ordinance Code (2020A), focused on Local Permitting of Oil and Gas Activities (SCH # 2013081079)
  - c. Street Address/Cross-Street of Project: Countywide
    - Map of Project (if no street address): Attached
  - d. Description of Project (1) Revisions to the Kern County Zoning Ordinance 2020(A). Proposed text amendments to various Chapters of Title 19 (Kern County Zoning Ordinance) to reconsider implementation of a land use approval process for oil and gas exploration, extraction, operations, and production activities. Proposed revisions include, but not limited, site development standards and review process through the following:
    - (a) Removing the "Unrestricted Drilling" Section in Chapter 19.98 and amending the "Drilling by Ministerial Permit" and "Drilling by Conditional Use Permit" Sections
    - (b) Establishing "Tier Area" maps to identify scope of existing and future oil and gas activities and type of permit required;
    - (c) Establishing an Oil and Gas Conformity Review and Minor Activity Review, as part of the "Drilling by Ministerial Permit" Section, to ensure compliance with proposed Implementation Standards and Conditions;
    - (d) Establishing Implementation Standards and Conditions Section;
    - (e) Establishing requirements for property owner signature on site plans with split estate ownership, in some instances; and
    - (f) Revising various Chapters within the Zoning Ordinance to ensure consistency with proposed requirements of Chapter 19.98. These Chapters include:
      - 19.08 Interpretations and General Standards;
      - 19.12 Exclusive Agriculture (A) District;
      - 19.14 Limited Agriculture (A-1) District;
      - 19.26 Mobilehome Park (MP) District;
      - · 19.38 Medium Industrial (M-2) District;
      - 19.40 Heavy Industrial (M-3) District;