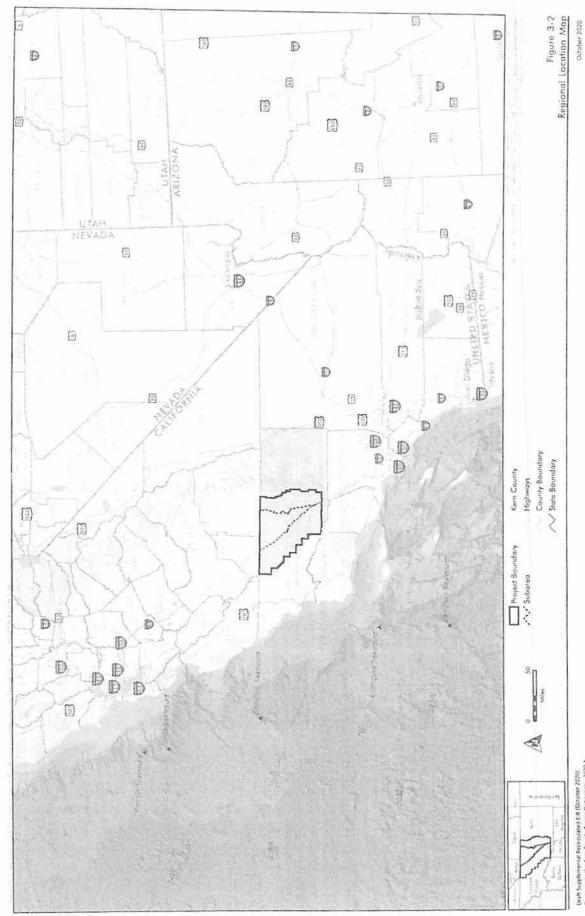

#### TO WHOM IT MAY CONCERN:

- The Board of Supervisors of the County of Kern has approved the following described project in the County of Kern, State of California:
  - Applicant, or sponsoring agency or department: Kern County Planning and Natural Resources Department; Western State Petroleum Association (WSPA); California Independent Petroleum Association; (CIPA) (PP13280);
  - Name of Project: Revisions to Title 19 Kern County Ordinance Code (2020A), focused on Local Permitting of Oil and Gas Activities (SCH # 2013081079)
  - c. Street Address/Cross-Street of Project: Countywide
    - Map of Project (if no street address): Attached
  - d. Description of Project (1) Revisions to the Kern County Zoning Ordinance 2020(A). Proposed text amendments to various Chapters of Title 19 (Kern County Zoning Ordinance) to reconsider implementation of a land use approval process for oil and gas exploration, extraction, operations, and production activities. Proposed revisions include, but not limited, site development standards and review process through the following:
    - (a) Removing the "Unrestricted Drilling" Section in Chapter 19.98 and amending the "Drilling by Ministerial Permit" and "Drilling by Conditional Use Permit" Sections
    - (b) Establishing "Tier Area" maps to identify scope of existing and future oil and gas activities and type of permit required;
    - (c) Establishing an Oil and Gas Conformity Review and Minor Activity Review, as part of the "Drilling by Ministerial Permit" Section, to ensure compliance with proposed Implementation Standards and Conditions;
    - (d) Establishing Implementation Standards and Conditions Section;
    - (e) Establishing requirements for property owner signature on site plans with split estate ownership, in some instances; and
    - (f) Revising various Chapters within the Zoning Ordinance to ensure consistency with proposed requirements of Chapter 19.98. These Chapters include:
      - 19.08 Interpretations and General Standards;
      - 19.12 Exclusive Agriculture (A) District;
      - 19.14 Limited Agriculture (A-1) District;
      - 19.26 Mobilehome Park (MP) District;
      - · 19.38 Medium Industrial (M-2) District;
      - 19.40 Heavy Industrial (M-3) District;