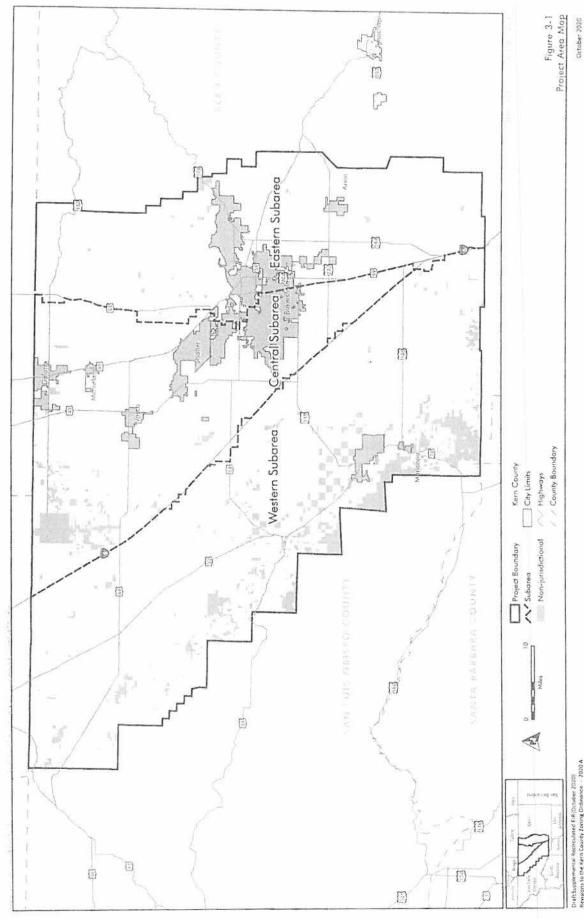

#### TO WHOM IT MAY CONCERN:

- The Board of Supervisors of the County of Kern has approved the following described project in the County of Kern, State of California:
  - Applicant, or sponsoring agency or department: Kern County Planning and Natural Resources Department; Western State Petroleum Association (WSPA); California Independent Petroleum Association; (CIPA) (PP13280);
  - Name of Project: Revisions to Title 19 Kern County Ordinance Code (2020A), focused on Local Permitting of Oil and Gas Activities (SCH # 2013081079)
  - c. Street Address/Cross-Street of Project: Countywide
    - Map of Project (if no street address): Attached
  - d. Description of Project (1) Revisions to the Kern County Zoning Ordinance 2020(A). Proposed text amendments to various Chapters of Title 19 (Kern County Zoning Ordinance) to reconsider implementation of a land use approval process for oil and gas exploration, extraction, operations, and production activities. Proposed revisions include, but not limited, site development standards and review process through the following:
    - (a) Removing the "Unrestricted Drilling" Section in Chapter 19.98 and amending the "Drilling by Ministerial Permit" and "Drilling by Conditional Use Permit" Sections
    - (b) Establishing "Tier Area" maps to identify scope of existing and future oil and gas activities and type of permit required;
    - (c) Establishing an Oil and Gas Conformity Review and Minor Activity Review, as part of the "Drilling by Ministerial Permit" Section, to ensure compliance with proposed Implementation Standards and Conditions;
    - (d) Establishing Implementation Standards and Conditions Section;
    - (e) Establishing requirements for property owner signature on site plans with split estate ownership, in some instances; and
    - (f) Revising various Chapters within the Zoning Ordinance to ensure consistency with proposed requirements of Chapter 19.98. These Chapters include:
      - 19.08 Interpretations and General Standards;
      - 19.12 Exclusive Agriculture (A) District;
      - 19.14 Limited Agriculture (A-1) District;
      - 19.26 Mobilehome Park (MP) District;
      - · 19.38 Medium Industrial (M-2) District;
      - 19.40 Heavy Industrial (M-3) District;