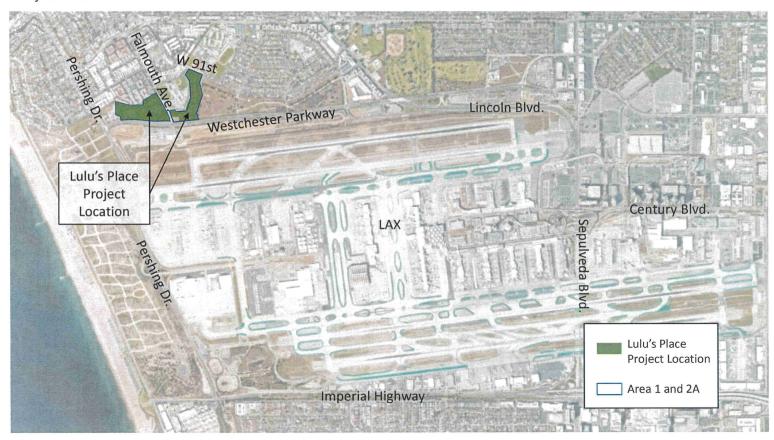

le: Airport Planner                                                                                                                                                                                       |
| Date: 12.12.23 Date Receiv                                                                                                                                                                                                                                                                                         | ved for filing at OPR:                                                                                                                                                                                       |

LAX Northside Areas 1 & 2A Recreation Project Lulu's Place Project Location