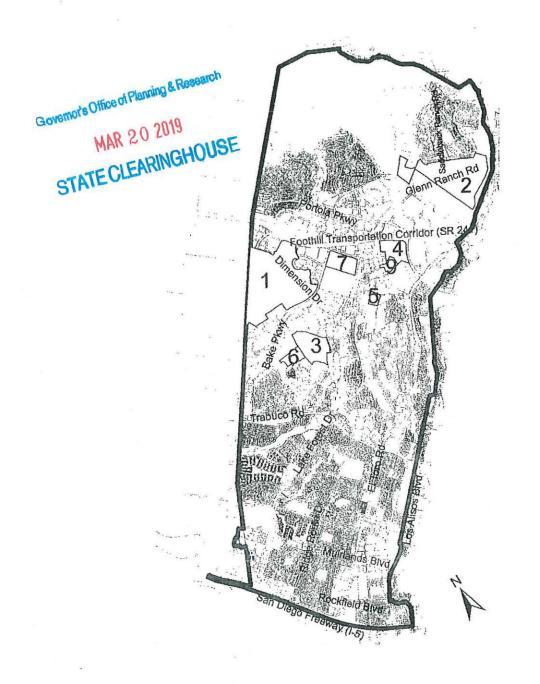

#### LOCATIONS WITHIN THE CITY OF LAKE FOREST ADDRESSED IN THE OPPORTUNITIES STUDY EIR

- 1. Shea-Baker
- 2. Portola Center
- 3. IRWD
- 4. Baker Ranch
- 5. Whisler
- 6. Pacific Heritage
- 7. Nakase
- 9. Rados