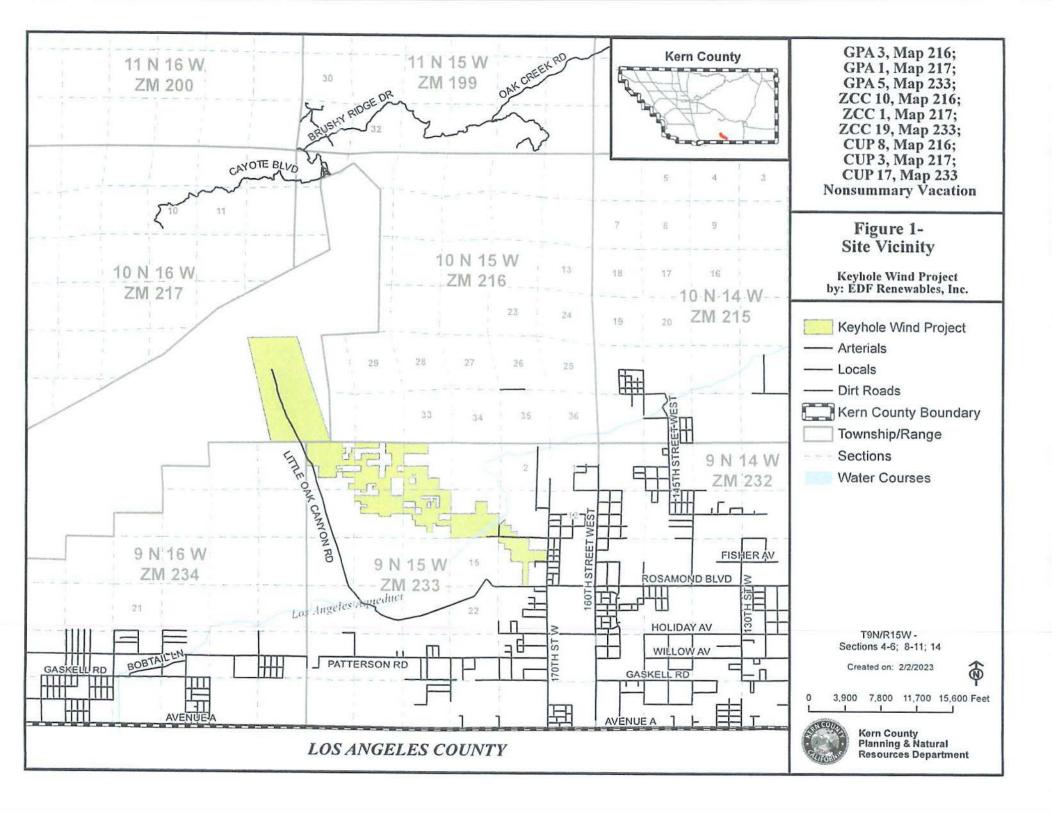

## TO WHOM IT MAY CONCERN:

- 1. The Board of Supervisors of the County of Kern has approved the following described project in the County of Kern, State of California:
  - Applicant, or sponsoring agency or department: Keyhole Wind Energy by EDF Renewables Inc. (QK Inc.) (PP23403);
  - b. Name of Project: Amendment of Zoning Map No. 216, Zone Change Case No. 10; Amendment of Zoning Map No. 217, Zone Change Case No. 1; Amendment of Zoning Map No. 233, Zone Change Case No. 19; Conditional Use Permit Case No. 8, Map No. 216; Conditional Use Permit Case No. 3, Map No. 217; Conditional Use Permit Case No. 17, Map No. 233; General Plan Amendment Case No. 3, Map No. 216; General Plan Amendment Case No. 1, Map No. 217; General Plan Amendment Case No. 5, Map No. 233; Streets and Highways Nonsummary Vacation Map No. 233;
  - Location of Project: 1/2 mile north of Rosamond Boulevard and east of Little Oak
    Canyon Road in the Northwest portion of the unincorporated community of Willow
    Springs in eastern Kern County;
  - d. Description of Project: The Keyhole Wind Energy Project would allow the construction and operation of a wind energy facility and associated infrastructure necessary to generate 100 megawatts with up to 45 wind turbines for renewable electrical energy on approximately 3,920 acres. The project includes the following:
    - (1) Three (3) changes in zone classification from A (Exclusive Agriculture) to A WE (Exclusive Agriculture - Wind Energy) on 3,301.99 acres; E(10) RS (Estate - 10 acres - Residential Suburban Combining) to A WE (Exclusive Agriculture - Wind Energy) on 165 acres; E (20) RS (Estate - 20 acres - Residential Suburban - Floodplain Secondary Combining) to A WE FP (Exclusive Agriculture - Wind Energy - Floodplain Combining) on 38.33 acres; E (2 1/2) RS (Estate 2 1/2 acres - Residential Suburban Combining) to A WE (Exclusive Agriculture - Wind Energy) on 20 acres; PL RS (Platted Lands - Residential Suburban) to A WE (Exclusive Agriculture - Wind Energy) on 154.06 acres.
    - (2) Three (3) Conditional Use Permits (CUP) to allow for two temporary concrete batch plants to support construction activities and the installation of two permanent microwave towers to support operations in the A WE (Exclusive Agriculture Wind Energy) Zone District.
    - (3) Three (3) amendments to the Circulation Element of the Kern County General Plan to eliminate future road reservations at section and mid-section lines within the proposed project boundary.
    - (4) Nonsummary Street Vacations to remove roads and public streets that bisect the proposed wind energy generation facility