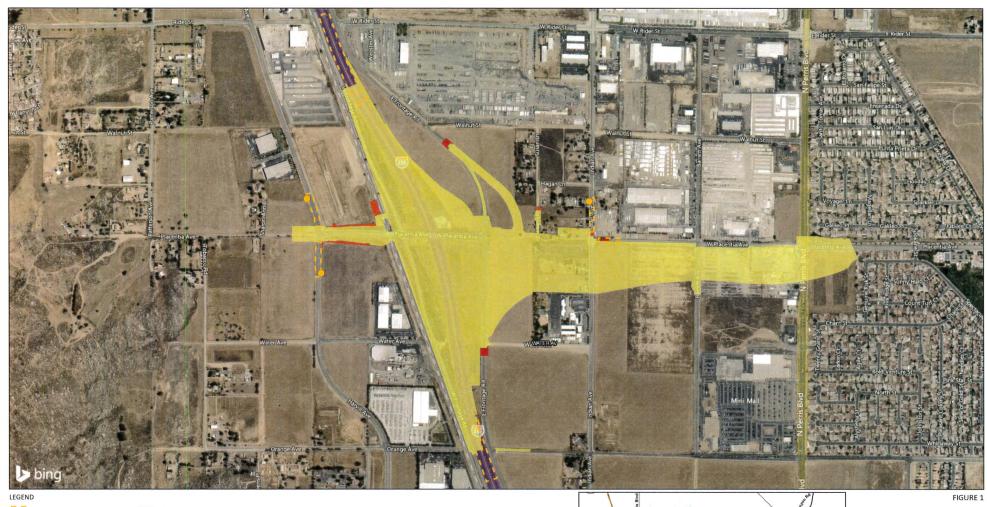

Authority cited: Sections 21083, Public Resources Code. Reference Section 21000-21174, Public Resources Code.

Limit of Striping and Surfacing

Advanced Signage

MCP Project Footprint (Right-of-Way)

Suggested Areas to Add to Impact

New Impacts from I-215/Placentia Interchange (Permanent Impacts)

SOURCE: Bing (2015); TYLin (3/20/2017, 5/22/2018, 11/12/2019); LSA (7/2014, 9/2014, 8/2018, 11/2019)

I-215/Placentia Avenue Interchange Project Areas of New Impact PM: R27.9 through R32.8 EA: 0F321