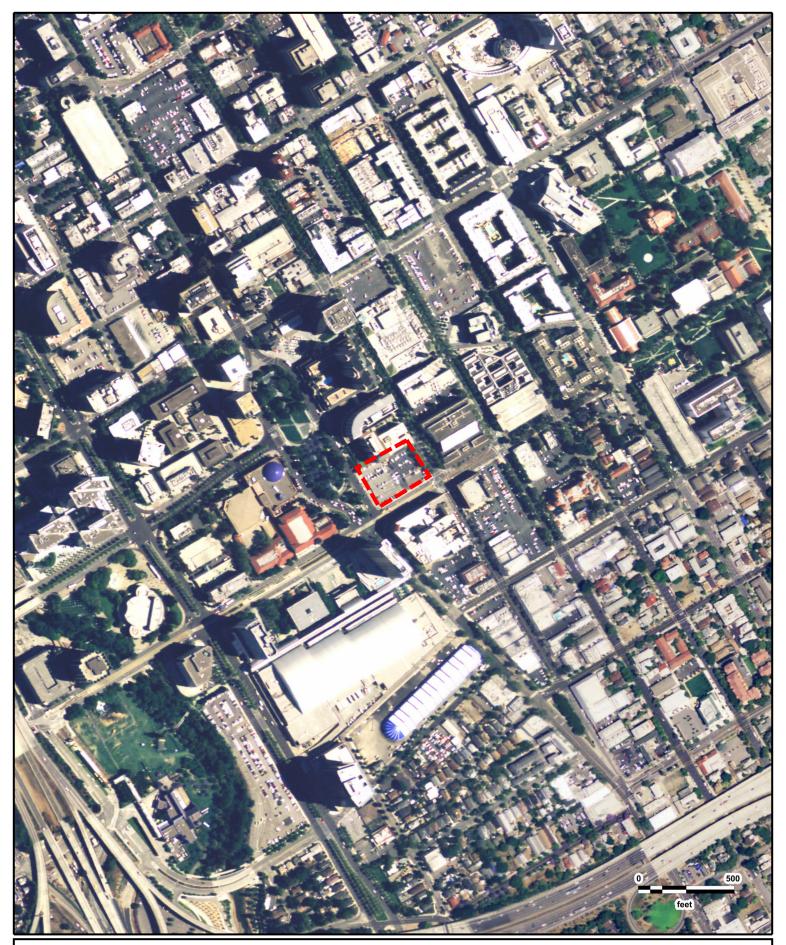

#### 3.1 Location and Site Access

The subject property is located at the northeastern corner of South Market Street and West San Carlos Street in the City of San Jose, County of Santa Clara, California (Plate 1). The site is accessed via driveways on South Market Street and South 1<sup>st</sup> Street, on the southwestern and northeastern sides of the subject property, respectively.

#### 3.2 Site and Vicinity Characteristics

The subject property encompasses approximately 1.485 acres and consists of one legal parcel identified by Santa Clara County Assessor's Parcel Number (APN) 259-42-080. City of San Jose identifies zoning at the subject property as DC, Downtown Commercial.

The site is located within a commercial area within the City of San Jose, California (Plate 1). The site is bounded to the northwest by commercial buildings, to the southwest by South Market Street, to the southeast by West San Carlos Street, and to the northeast by South First Street (Plate 2).