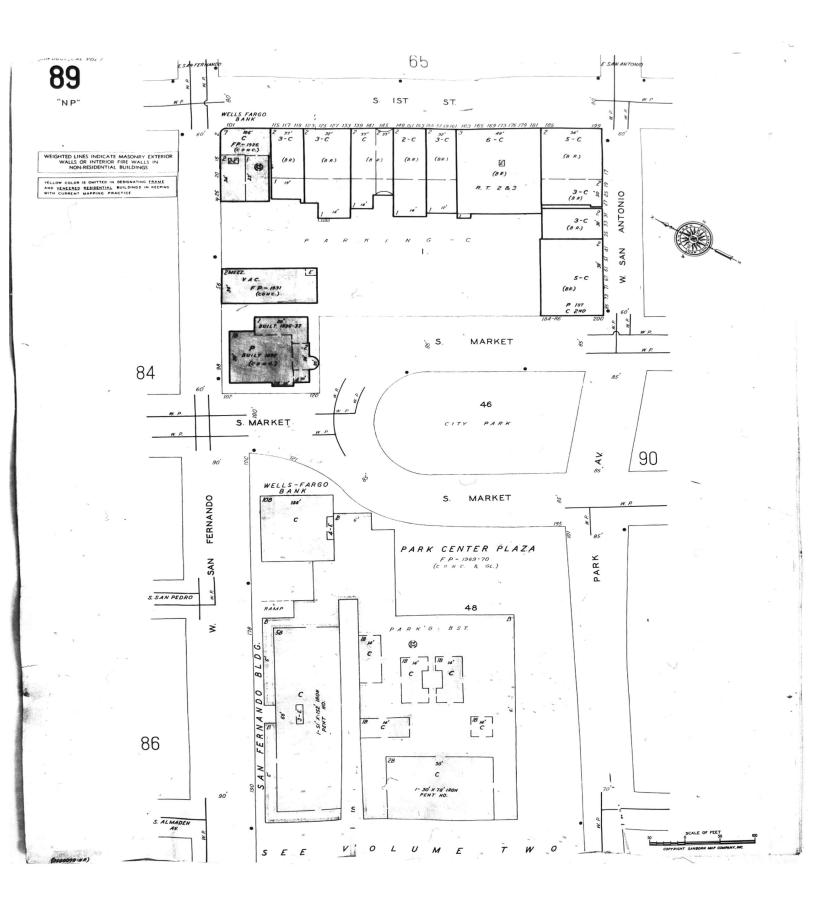

#### **Subject Property**

The subject property has been developed since at least 1884 (the earliest reviewed record). The site was occupied by a macaroni factory and associated outbuildings, a bowling alley, and residences. By 1915, the site was occupied by a portion of a skating rink/auditorium which extended onto the adjacent property to the north, and several businesses, including a wagon maker, farrier, bakehouse, cyclery, printer, and unidentified stores. In 1950, the site was occupied by a theater, restaurants, repair garage, gym, grocery warehouse, offices, and other unidentified stores. By 1969, buildings along the southern portion of the site have been removed, and the area is used for parking. The remainder of the site is occupied by a theater, offices, a parking garage, lodgings, and other unidentified stores. By 1984, only one building

remained on the subject property at the east corner of the site (285 South First Street). The building was demolished in 1997/1998, and the site has been vacant or in use as a parking lot since that time.