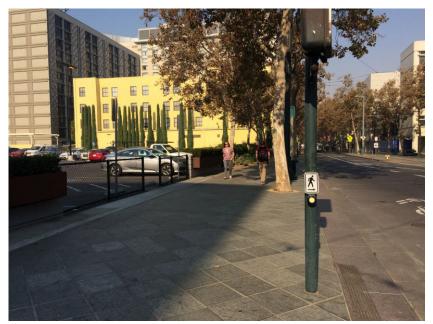

#### 6.0 SITE INSPECTION

Inspection of the subject property was conducted by Ms. Adrienne Agawin of PES on November 9, 2018. Accessible areas of the subject property were inspected. Site photographs are provided on Plates 3 through 8. Photographs from the previous 2017 Phase I ESA are included as well.

The subject property is an asphalt-paved parking lot. A parking lot entry kiosk and pay station are present on the southwestern portion of the site. The northeastern portion of the site is operated as a private parking lot by the adjacent Four Points Sheraton Hotel. A trash enclosure is located on the northern portion of the Four Points Sheraton Hotel parking lot. During the 2017 Phase I ESA site inspection, a container of used cooking oil was observed on the northern side of the trash enclosure and two partially-full 5-gallon containers of paint were observed in the southwestern corner of the trash enclosure. Some *de minimis* staining was observed in the vicinity of the used cooking oil container. No staining or indications of a release was observed in the vicinity of the paint containers.

The parking lot was approximately half full at the time of the inspection, as a result inspection of all asphalt surfaces was not possible. Some minor staining, typical of hardscaped areas used for parking, was observed. Asphalt cracking was observed throughout the site.