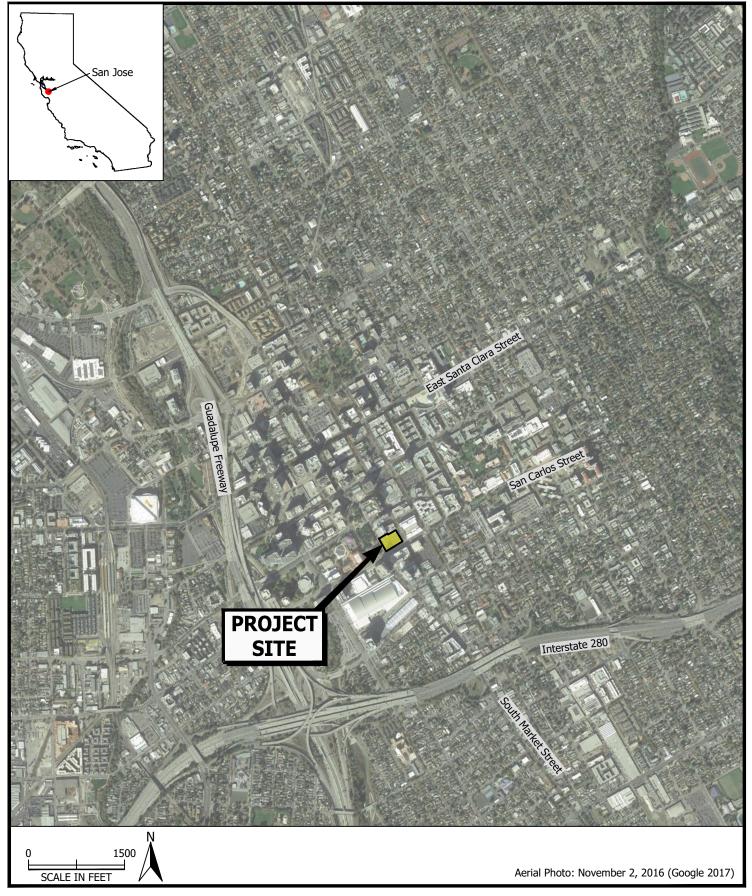

#### 3.1 Location and Site Access

The subject property is located at the northeastern corner of South Market Street and West San Carlos Street in the City of San Jose, County of Santa Clara, California (Plate 1). The site is accessed via driveways on South Market Street and South 1<sup>st</sup> Street, on the southwestern and northeastern sides of the subject property, respectively.

#### 3.2 Site and Vicinity Characteristics

The subject property encompasses approximately 1.485 acres and consists of one legal parcel identified by Santa Clara County Assessor's Parcel Number (APN) 259-42-080. City of San Jose identifies zoning at the subject property as DC, Downtown Commercial.

The site is located within a commercial area within the City of San Jose, California (Plate 1). The site is bounded to the northwest by commercial buildings, to the southwest by South Market Street, to the southeast by West San Carlos Street, and to the northeast by South First Street (Plate 2).