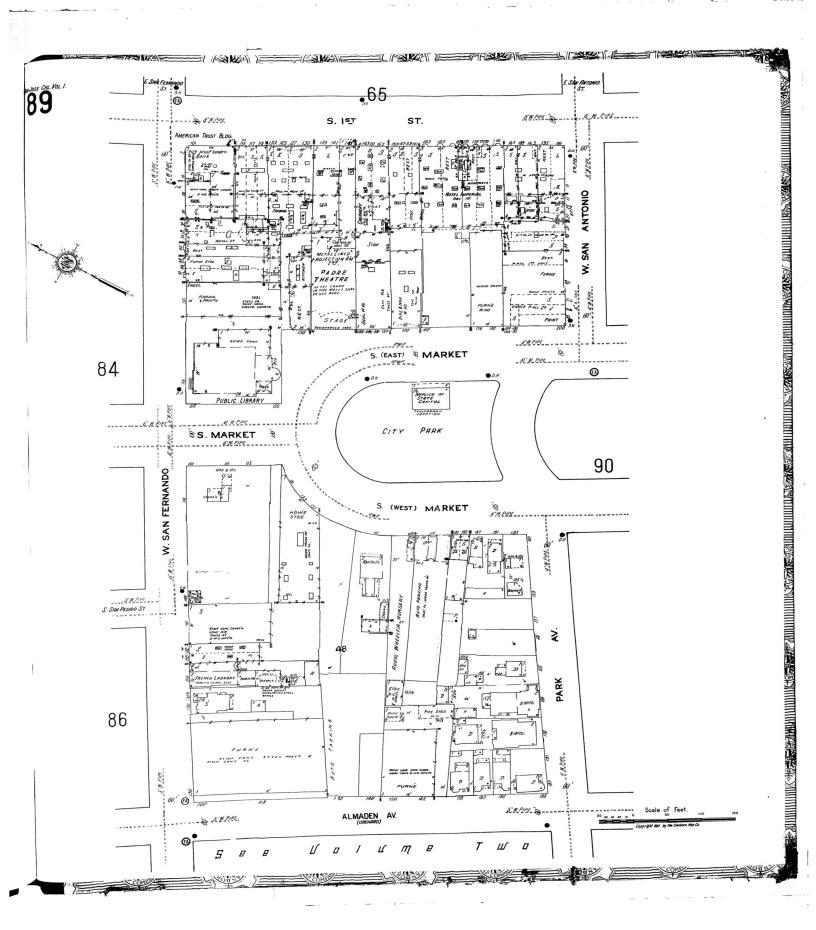

# Fire Insurance Map Abstract

Target Property:

Block 8 Phase 1 Development

285 S Market St,
San Jose, CA 95113

Prepared For: **PES Environmental, Inc.** 

Order #: 117015 Job #: 264272 Project #: 126.151.01.002 Date #: 10/31/18

#### FIRE INSURANCE MAP ABSTRACT RESEARCH RESULTS

Report Date: 10/31/18 Order Number: 117015 Job Number: 264272

Site Address(es): 285 S Market St, San Jose, CA 95113

This abstract is the result of a visual inspection of various Fire Insurance Map collections. Supporting documentation follows in the Appendix to validate our research. Use of this material is meant for research purposes only. Copyrighted Sanborn Maps can be purchased upon request.