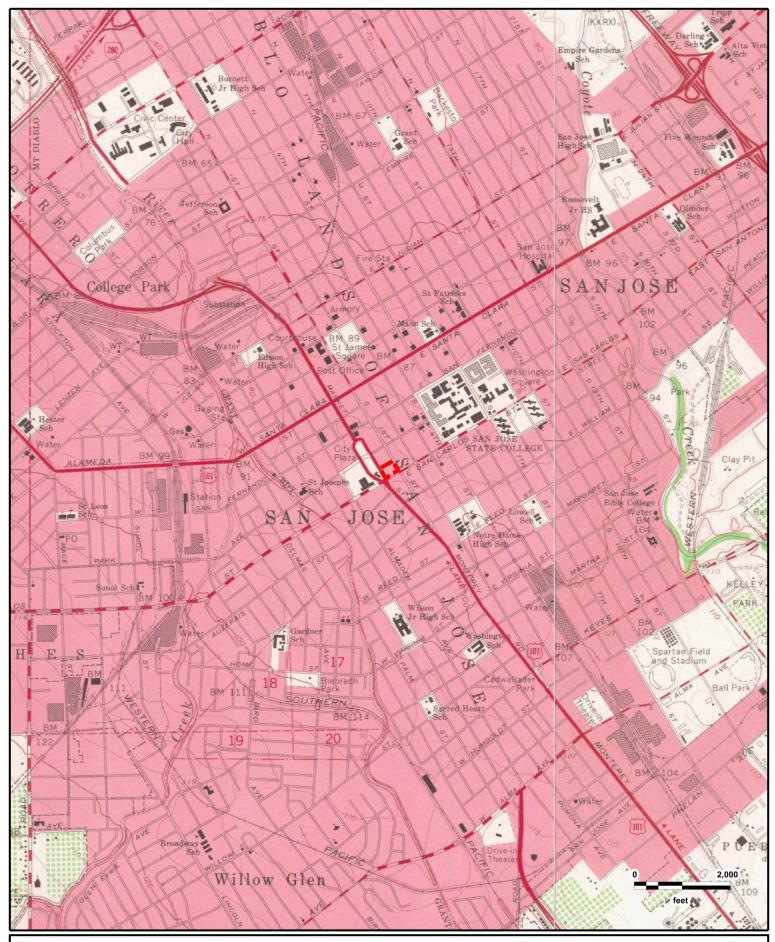

#### 3.1 Location and Site Access

The subject property is located at the northeastern corner of South Market Street and West San Carlos Street in the City of San Jose, County of Santa Clara, California (Plate 1). The site is accessed via driveways on South Market Street and South 1<sup>st</sup> Street, on the southwestern and northeastern sides of the subject property, respectively.

#### 3.2 Site and Vicinity Characteristics

The subject property encompasses approximately 1.485 acres and consists of one legal parcel identified by Santa Clara County Assessor's Parcel Number (APN) 259-42-080. City of San Jose identifies zoning at the subject property as DC, Downtown Commercial.

The site is located within a commercial area within the City of San Jose, California (Plate 1). The site is bounded to the northwest by commercial buildings, to the southwest by South Market Street, to the southeast by West San Carlos Street, and to the northeast by South First Street (Plate 2).