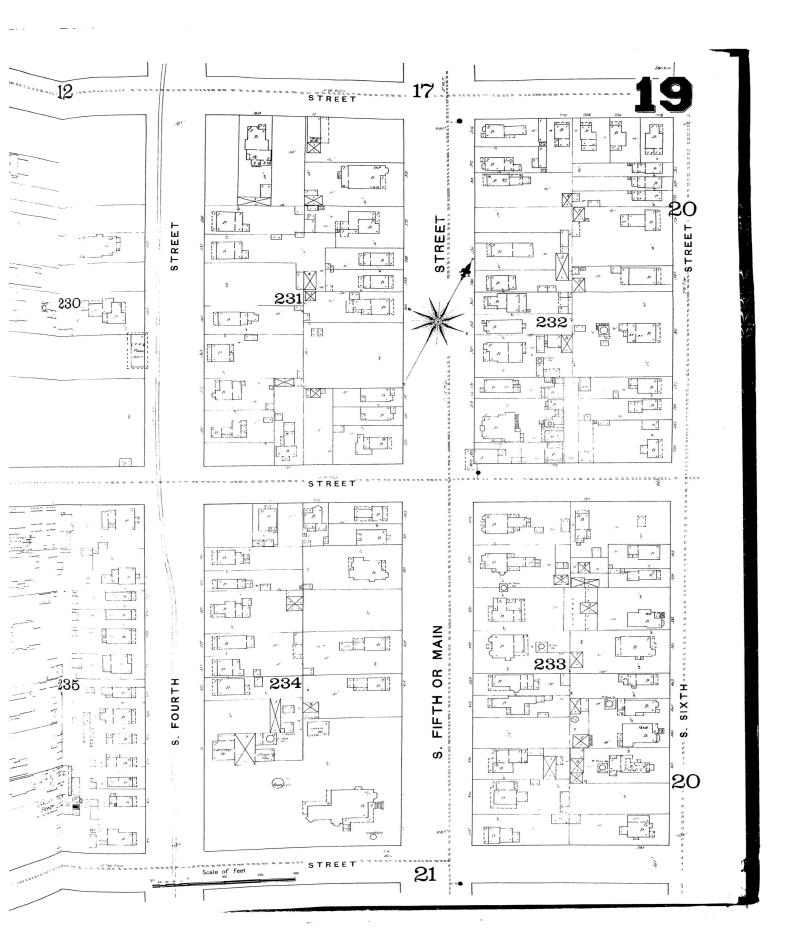

# Fire Insurance Map Abstract

Target Property:

Block 8 Phase 1 Development

285 S Market St,
San Jose, CA 95113

Prepared For: **PES Environmental, Inc.** 

Order #: 117015 Job #: 264272 Project #: 126.151.01.002 Date #: 10/31/18

#### FIRE INSURANCE MAP ABSTRACT RESEARCH RESULTS

Report Date: 10/31/18 Order Number: 117015 Job Number: 264272

Site Address(es): 285 S Market St, San Jose, CA 95113

This abstract is the result of a visual inspection of various Fire Insurance Map collections. Supporting documentation follows in the Appendix to validate our research. Use of this material is meant for research purposes only. Copyrighted Sanborn Maps can be purchased upon request.