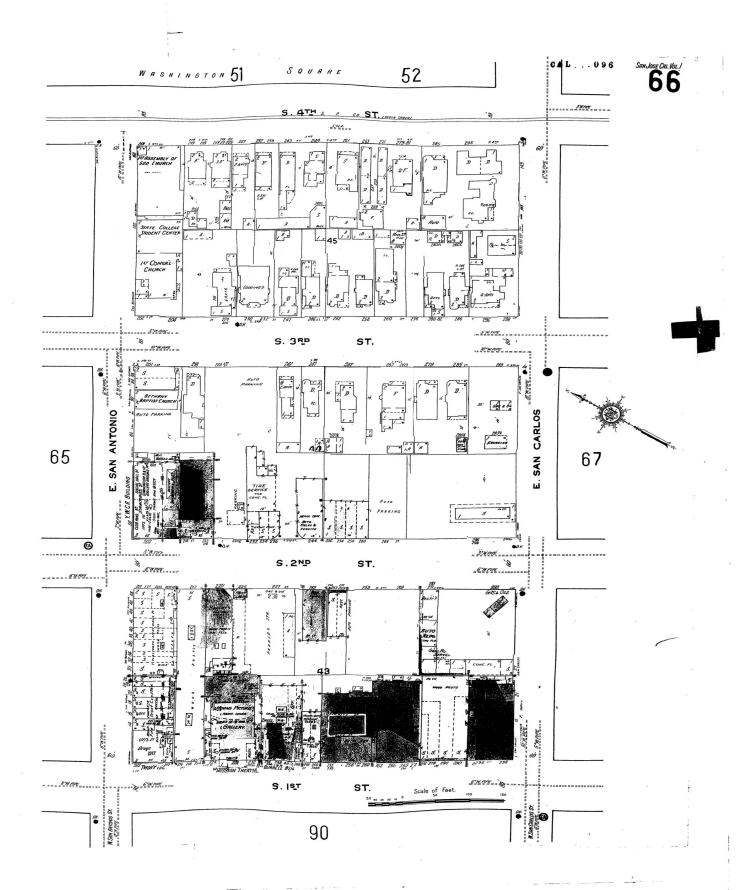

#### **APPENDIX C**

#### SANBORN FIRE INSURANCE MAPS

# Fire Insurance Map Abstract

Target Property:

Block 8 Phase 1 Development

285 S Market St,
San Jose, CA 95113

Prepared For: **PES Environmental, Inc.** 

Order #: 117015 Job #: 264272 Project #: 126.151.01.002 Date #: 10/31/18

#### FIRE INSURANCE MAP ABSTRACT RESEARCH RESULTS

Report Date: 10/31/18 Order Number: 117015 Job Number: 264272

Site Address(es): 285 S Market St, San Jose, CA 95113

This abstract is the result of a visual inspection of various Fire Insurance Map collections. Supporting documentation follows in the Appendix to validate our research. Use of this material is meant for research purposes only. Copyrighted Sanborn Maps can be purchased upon request.