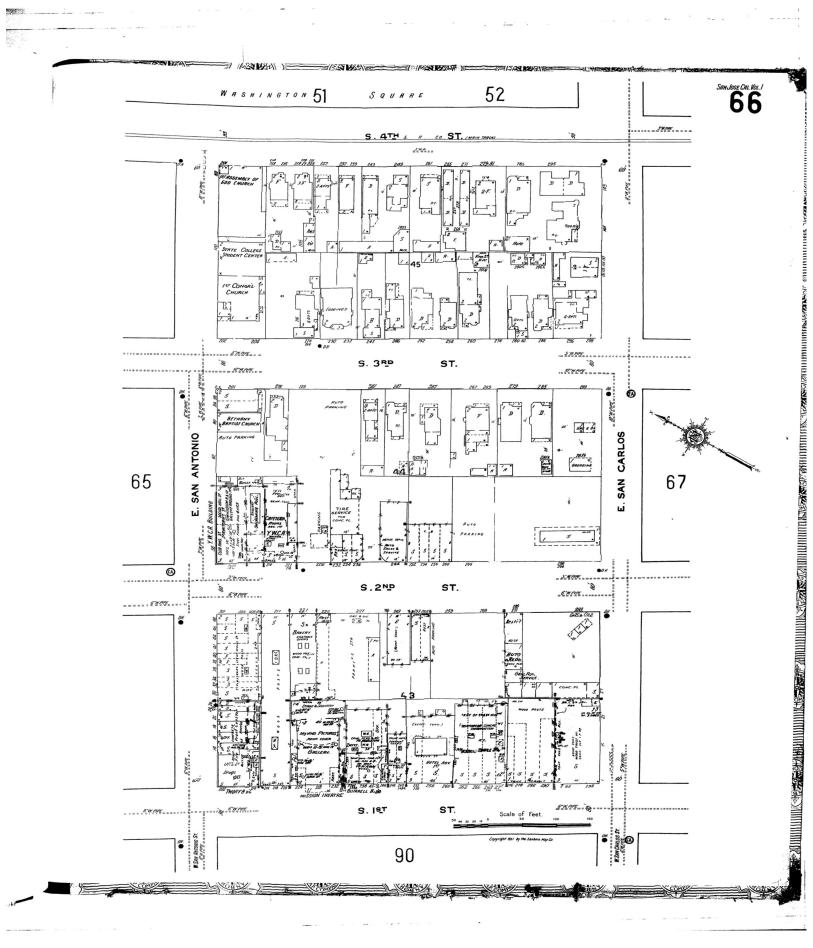

# Fire Insurance Map Abstract

Target Property:

Block 8 Phase 1 Development

285 S Market St,
San Jose, CA 95113

Prepared For: **PES Environmental, Inc.** 

Order #: 117015 Job #: 264272 Project #: 126.151.01.002 Date #: 10/31/18

#### FIRE INSURANCE MAP ABSTRACT RESEARCH RESULTS

Report Date: 10/31/18 Order Number: 117015 Job Number: 264272

Site Address(es): 285 S Market St, San Jose, CA 95113

This abstract is the result of a visual inspection of various Fire Insurance Map collections. Supporting documentation follows in the Appendix to validate our research. Use of this material is meant for research purposes only. Copyrighted Sanborn Maps can be purchased upon request.