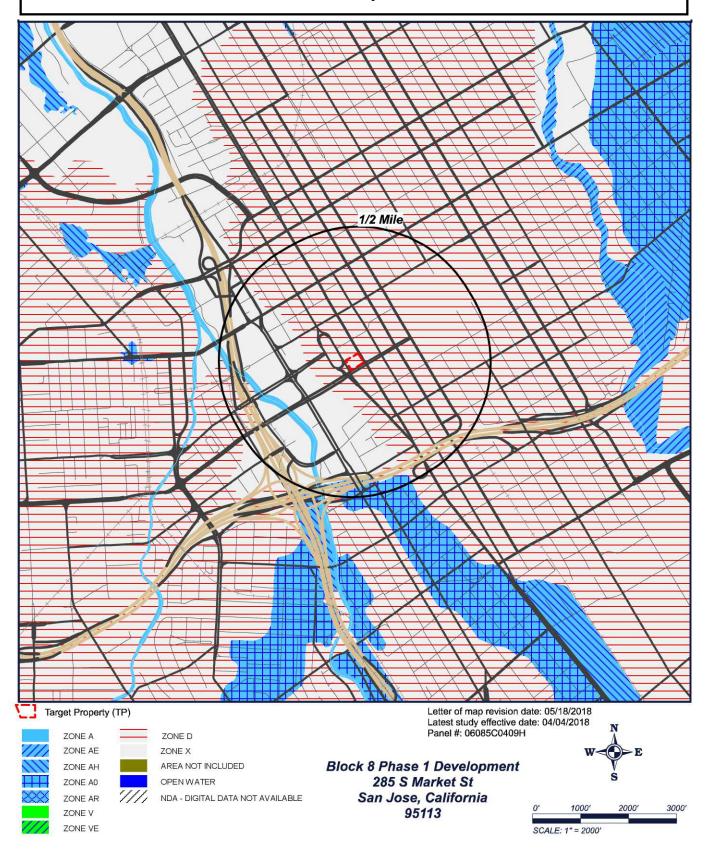

#### 3.3 Physical Setting

According to the United States Geological Survey (USGS) San Jose West, California Quadrangle 7.5-minute series topographic map produced in 2012, the site is situated at an elevation of approximately 93.67 feet above mean sea level. The site is flat, but the ground surface in the site vicinity slopes gently to the north-northwest. The closest water body is Guadalupe River, located approximately ¼-mile southwest of the subject property. The site is located approximately 1-mile west of San Francisco Bay.

#### 3.4 Regional Geology and Hydrogeology

The results of investigations performed on a nearby site identified sediments beneath the site as predominately silty clay, sandy clay, and silt (URS, 2007). Sand zones are of limited thickness. Groundwater is typically encountered between 10 to 20 feet below ground surface (bgs). Groundwater flow in the site vicinity is variable, and tends to be dependent based on proximity to Guadalupe River. Groundwater flow at the San Jose Convention Center, located southwest of the subject property, is to the south, while groundwater flow at sites farther north of the subject property is to the north to northwest (EarthTech, 2007).