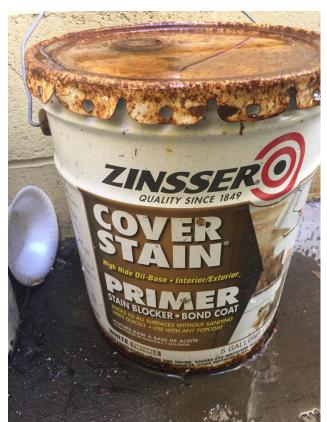

The subject property is an asphalt-paved parking lot. A parking lot entry kiosk and pay station are present on the southwestern portion of the site. The northeastern portion of the site is operated as a private parking lot by the adjacent Four Points Sheraton Hotel. A trash enclosure is located on the northern portion of the Four Points Sheraton Hotel parking lot. During the 2017 Phase I ESA site inspection, a container of used cooking oil was observed on the northern side of the trash enclosure and two partially-full 5-gallon containers of paint were observed in the southwestern corner of the trash enclosure. Some *de minimis* staining was observed in the vicinity of the used cooking oil container. No staining or indications of a release was observed in the vicinity of the paint containers.

## **Site Photographs**Phase I Environmental Site Assessment 285 South Market Street San Jose, California

5

126.151.001.002 12615101002\_Photos *JPD* 

Photo 1. View of a partially full 5-gallon container of paint located in the southwestern corner of the trash enclosure. Photograph taken January 25, 2017.