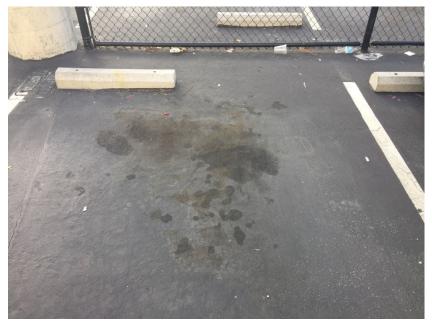

The subject property is an asphalt-paved parking lot. A parking lot entry kiosk and pay station are present on the southwestern portion of the site. The northeastern portion of the site is operated as a private parking lot by the adjacent Four Points Sheraton Hotel. A trash enclosure is located on the northern portion of the Four Points Sheraton Hotel parking lot. During the 2017 Phase I ESA site inspection, a container of used cooking oil was observed on the northern side of the trash enclosure and two partially-full 5-gallon containers of paint were observed in the southwestern corner of the trash enclosure. Some *de minimis* staining was observed in the vicinity of the used cooking oil container. No staining or indications of a release was observed in the vicinity of the paint containers.

The parking lot was approximately half full at the time of the inspection, as a result inspection of all asphalt surfaces was not possible. Some minor staining, typical of hardscaped areas used for parking, was observed. Asphalt cracking was observed throughout the site.

Some minor staining and asphalt cracking was observed during the site inspection but are considered *de minimis*. Paint and cooking oil were observed in the Four Points Sheraton Hotel trash enclosure during the previous site inspection. No significant concerns were identified with hazardous material use and storage in the trash enclosure.

Photo 2. View of minor staining typical of asphalt-paved parking areas. Photograph taken January 25, 2017.