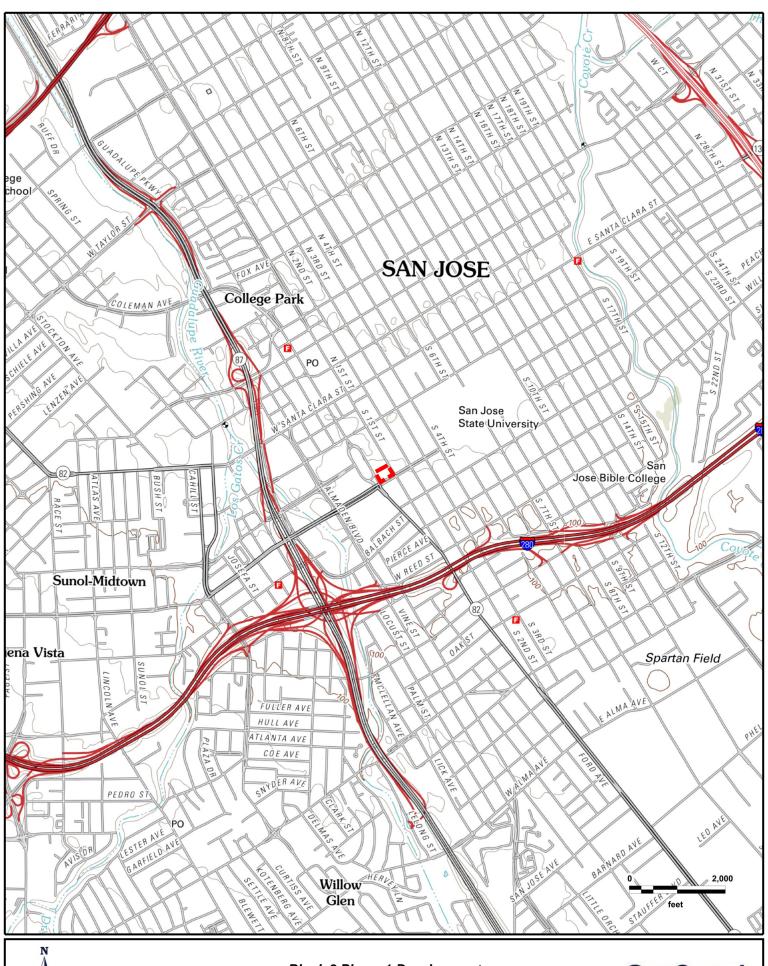

#### 3.1 Location and Site Access

The subject property is located at the northeastern corner of South Market Street and West San Carlos Street in the City of San Jose, County of Santa Clara, California (Plate 1). The site is accessed via driveways on South Market Street and South 1<sup>st</sup> Street, on the southwestern and northeastern sides of the subject property, respectively.

The site is located within a commercial area within the City of San Jose, California (Plate 1). The site is bounded to the northwest by commercial buildings, to the southwest by South Market Street, to the southeast by West San Carlos Street, and to the northeast by South First Street (Plate 2).

#### **Site Location**

Phase I Environmental Site Assessment 285 South Market Street San Jose, California PLATE

1

**Site Location** 

Phase I Environmental Site Assessment 285 South Market Street San Jose, California