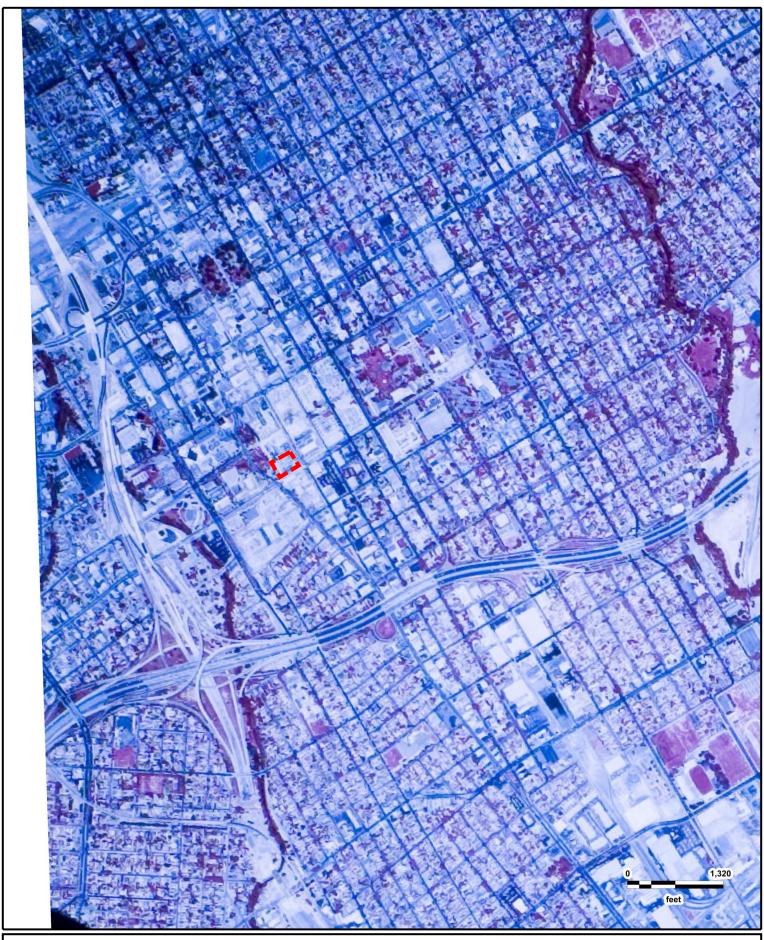

#### 3.1 Location and Site Access

The subject property is located at the northeastern corner of South Market Street and West San Carlos Street in the City of San Jose, County of Santa Clara, California (Plate 1). The site is accessed via driveways on South Market Street and South 1<sup>st</sup> Street, on the southwestern and northeastern sides of the subject property, respectively.

The site is located within a commercial area within the City of San Jose, California (Plate 1). The site is bounded to the northwest by commercial buildings, to the southwest by South Market Street, to the southeast by West San Carlos Street, and to the northeast by South First Street (Plate 2).