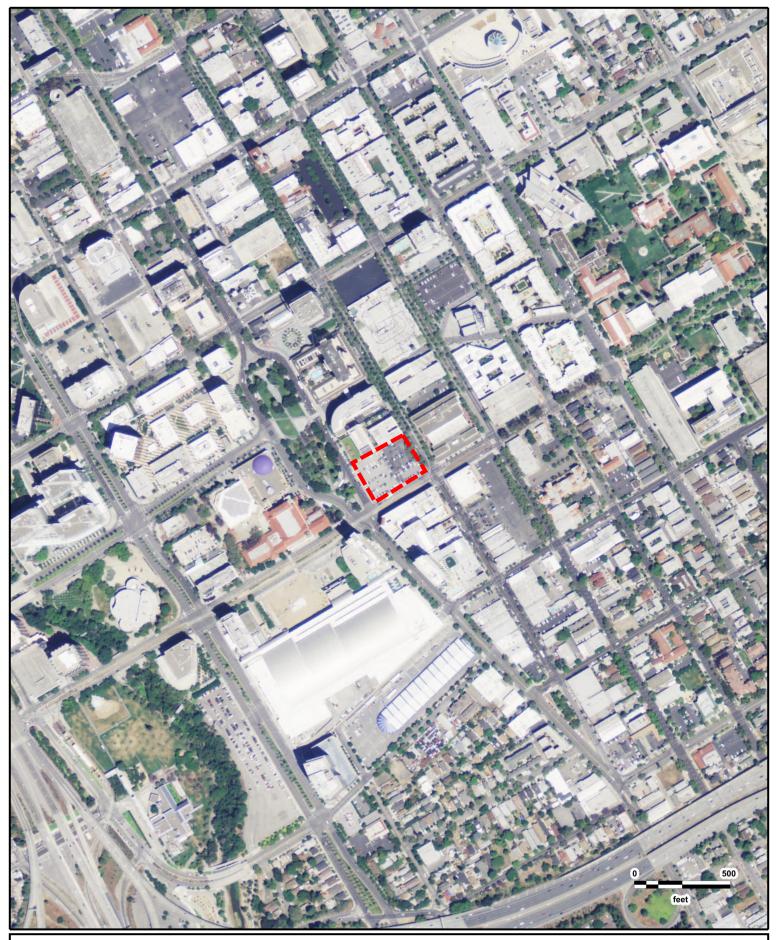

#### 3.1 Location and Site Access

The subject property is located at the northeastern corner of South Market Street and West San Carlos Street in the City of San Jose, County of Santa Clara, California (Plate 1). The site is accessed via driveways on South Market Street and South 1<sup>st</sup> Street, on the southwestern and northeastern sides of the subject property, respectively.

#### 3.2 Site and Vicinity Characteristics

The subject property encompasses approximately 1.485 acres and consists of one legal parcel identified by Santa Clara County Assessor's Parcel Number (APN) 259-42-080. City of San Jose identifies zoning at the subject property as DC, Downtown Commercial.

The site is located within a commercial area within the City of San Jose, California (Plate 1). The site is bounded to the northwest by commercial buildings, to the southwest by South Market Street, to the southeast by West San Carlos Street, and to the northeast by South First Street (Plate 2).