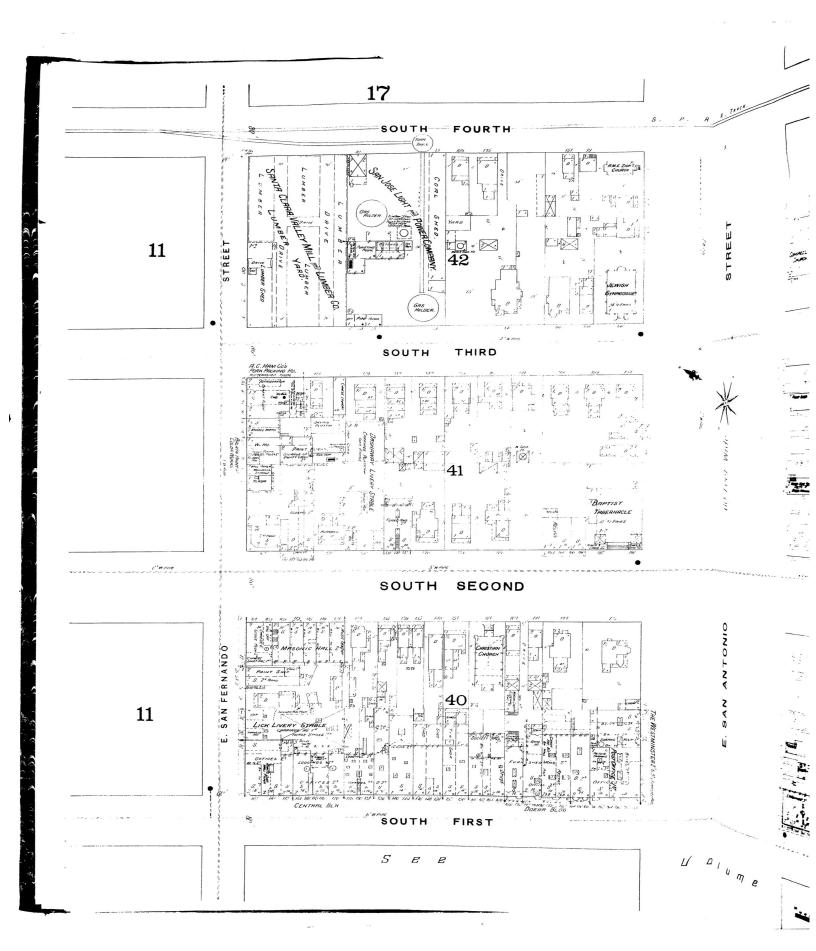

# Fire Insurance Map Abstract

Target Property:

Block 8 Phase 1 Development

285 S Market St,
San Jose, CA 95113

Prepared For: **PES Environmental, Inc.** 

Order #: 117015 Job #: 264272 Project #: 126.151.01.002 Date #: 10/31/18

#### FIRE INSURANCE MAP ABSTRACT RESEARCH RESULTS

Report Date: 10/31/18 Order Number: 117015 Job Number: 264272

Site Address(es): 285 S Market St, San Jose, CA 95113

This abstract is the result of a visual inspection of various Fire Insurance Map collections. Supporting documentation follows in the Appendix to validate our research. Use of this material is meant for research purposes only. Copyrighted Sanborn Maps can be purchased upon request.