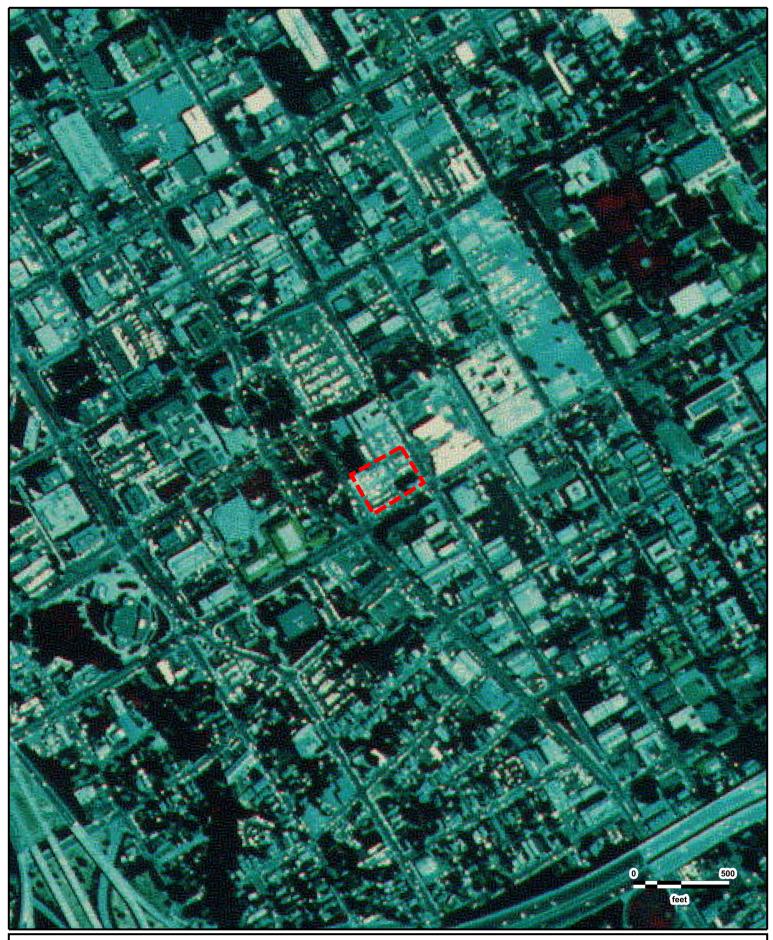

The site is located within a commercial area within the City of San Jose, California (Plate 1). The site is bounded to the northwest by commercial buildings, to the southwest by South Market Street, to the southeast by West San Carlos Street, and to the northeast by South First Street (Plate 2).

#### **3.5.1** Structures and Current Use

The subject property is currently an asphalt-paved parking lot. A parking lot entry kiosk and pay station are present on the southwestern portion of the site. The northeastern portion of the site is operated as a private parking lot by the adjacent Four Points Sheraton Hotel. A trash enclosure is located on the northern portion of the hotel parking lot. The remaining portion of the site is a self-pay parking lot operated by Impark. A site plan is presented on Plate 2.