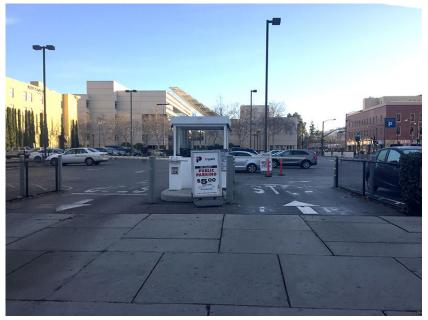

#### **3.5.1** Structures and Current Use

The subject property is currently an asphalt-paved parking lot. A parking lot entry kiosk and pay station are present on the southwestern portion of the site. The northeastern portion of the site is operated as a private parking lot by the adjacent Four Points Sheraton Hotel. A trash enclosure is located on the northern portion of the hotel parking lot. The remaining portion of the site is a self-pay parking lot operated by Impark. A site plan is presented on Plate 2.

The subject property is an asphalt-paved parking lot. A parking lot entry kiosk and pay station are present on the southwestern portion of the site. The northeastern portion of the site is operated as a private parking lot by the adjacent Four Points Sheraton Hotel. A trash enclosure is located on the northern portion of the Four Points Sheraton Hotel parking lot. During the 2017 Phase I ESA site inspection, a container of used cooking oil was observed on the northern side of the trash enclosure and two partially-full 5-gallon containers of paint were observed in the southwestern corner of the trash enclosure. Some *de minimis* staining was observed in the vicinity of the used cooking oil container. No staining or indications of a release was observed in the vicinity of the paint containers.