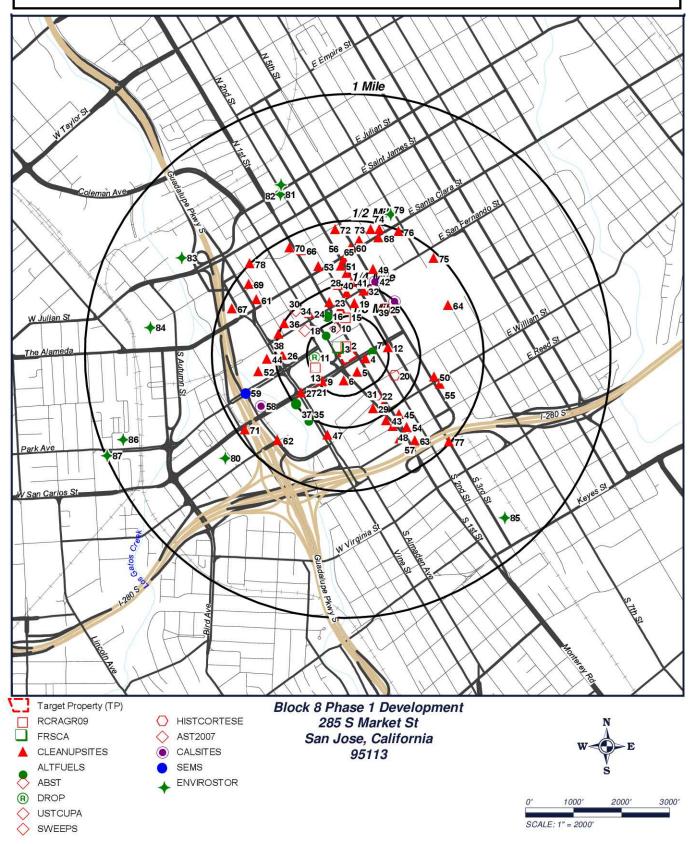

#### **5.2 Standard Environmental Record Sources**

The discussion presented in this section is based on available information provided by government agencies and various databases. A regulatory database report was obtained from GeoSearch. The database report dated October 30, 2018, contains listings of sites located within a 1-mile radius, which were selected in accordance with ASTM E-1527-13 standards. This information is obtained from computerized databases of Federal, State, and local records. Descriptions of the lists reviewed are presented below. The GeoSearch database report is included as Appendix F. The following regulatory agency databases were searched and reported in the GeoSearch report:

- U.S. EPA Comprehensive Environmental Response Compensation, and Liability Information System (CERCLIS) within ½-mile of the subject property;
- U.S. EPA CERCLA NPL within 1-mile of the subject property;
- U.S. EPA Resource Conservation and Recovery Information System (RCRIS), Treatment, Storage, or Disposal (TSD) facilities (within ½-mile of the subject property) and Small Quantity and Large Quantity Generators of hazardous waste (SQG and LQG) databases within ½-mile of the subject property;
- U.S. EPA Emergency Response Notification System (ERNS) within ¼-mile of the subject property;
- U.S. EPA RCRA Corrective Action Report (CORRACTS) within 1-mile of the site;
- U.S. EPA Facility Registry System (FRSCA) within ¼-mile of the subject property;

- U.S. EPA Toxic Chemical Release Inventory System (TRI) within ¼-mile of the subject property;
- U.S. Engineering Control Sites within ½-mile of the subject property;
- U.S. Institutional Control Sites within ½-mile of the subject property;
- California State Water Resources Control Board (SWRCB) Leaking Underground Storage Tank Listing (LUST) sites including Indian Land within ½-mile of the subject property;
- SWRCB Underground Storage Tank (UST) within ½-mile of the site;
- SWRCB Voluntary Cleanup Sites (VCP) within ½-mile of the site; and
- California Department of Resources, Recycling, and Recovery Solid Waste Information System (SWIS)– within ½-mile of the subject property.

#### **5.2.1** Subject Property Records

The subject property was not listed on any of the environmental databases searched. No environmental records concerning the subject property were available from regulatory agencies.

#### **5.2.2** Surrounding Area

<u>San Jose Convention Center – South Hall</u>: Based on a review of information provided on the GeoTracker and EnviroStor websites, one site was identified that is reportedly in close proximity to the subject property. According to the GeoTracker database, the closest active case to the subject property is the San Jose Convention Center South Hall site located at the

Other Listed Sites: Several other properties in the subject property vicinity are listed on hazardous materials release and/or storage databases. These properties are not expected to present significant environmental concern to the subject property based on one or more of the following: (1) the listed property has received case closure by the appropriate regulatory agency; (2) the listed property is either cross gradient or downgradient of the subject property with respect to the inferred groundwater flow direction; (3) the listed property is a soils-only affected case; and (4) the listed property is located at too great a distance to represent a significant environmental concern with respect to the subject property.