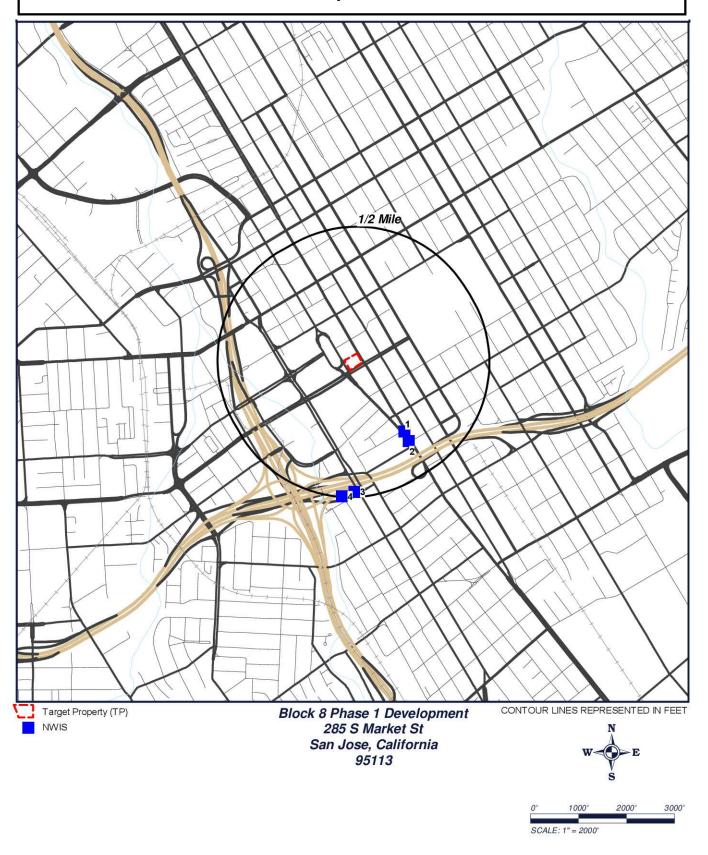

#### **5.2.1** Subject Property Records

The subject property was not listed on any of the environmental databases searched. No environmental records concerning the subject property were available from regulatory agencies.

#### **5.2.2** Surrounding Area

<u>San Jose Convention Center – South Hall</u>: Based on a review of information provided on the GeoTracker and EnviroStor websites, one site was identified that is reportedly in close proximity to the subject property. According to the GeoTracker database, the closest active case to the subject property is the San Jose Convention Center South Hall site located at the

southwest corner of South Market Street and Viola Avenue<sup>1</sup>. According to available records, investigations performed at the facility in 1998 identified the presence of some VOCs for which there was no known onsite source (URS, 2007). The VOCs included tetrachloroethene (PCE), a common dry-cleaning solvent, and 1,1,1- trichloroethane (1,1,1-TCA). Both compounds were detected at levels considerably below Regional Water Quality Control Board, San Francisco Bay Region (RWQCB) residential and commercial Groundwater Vapor Intrusion Human Health Risk Environmental Screening Levels (ESLs) (RWQCB, 2016). Investigations performed in 2007 identified the presence of petroleum hydrocarbons and associated compounds, including benzene, at the northern corner of that site. Total petroleum hydrocarbons quantified as gasoline (TPHg), diesel (TPHd), and benzene were identified in shallow groundwater at concentrations up to 53, 26.9, and 0.141 milligrams per liter (mg/L), respectively. The conclusions of the 2007 investigation stated that groundwater flow to the site was to the south and that the source of the hydrocarbon-affected groundwater was considered to be from an unknown, upgradient property.

Other Listed Sites: Several other properties in the subject property vicinity are listed on hazardous materials release and/or storage databases. These properties are not expected to present significant environmental concern to the subject property based on one or more of the following: (1) the listed property has received case closure by the appropriate regulatory agency; (2) the listed property is either cross gradient or downgradient of the subject property with respect to the inferred groundwater flow direction; (3) the listed property is a soils-only affected case; and (4) the listed property is located at too great a distance to represent a significant environmental concern with respect to the subject property.