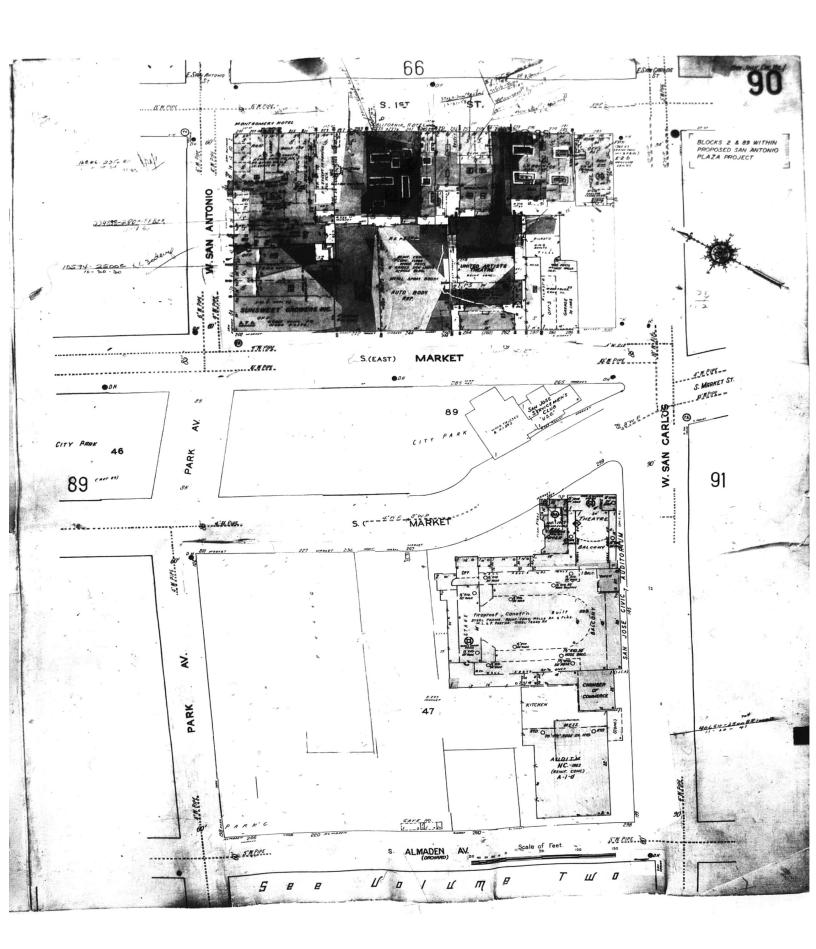

#### **Subject Property**

The subject property has been developed since at least 1884 (the earliest reviewed record). The site was occupied by a macaroni factory and associated outbuildings, a bowling alley, and residences. By 1915, the site was occupied by a portion of a skating rink/auditorium which extended onto the adjacent property to the north, and several businesses, including a wagon maker, farrier, bakehouse, cyclery, printer, and unidentified stores. In 1950, the site was occupied by a theater, restaurants, repair garage, gym, grocery warehouse, offices, and other unidentified stores. By 1969, buildings along the southern portion of the site have been removed, and the area is used for parking. The remainder of the site is occupied by a theater, offices, a parking garage, lodgings, and other unidentified stores. By 1984, only one building

#### Subject Property Vicinity

The subject property vicinity has been developed since at least 1884 (the earliest reviewed record). From the late 1880s until at least 1915, the site vicinity had mixed commercial and residential uses. Businesses in the site vicinity included a brewery and a foundry. By 1950, commercial use of the site vicinity has changed. The area was occupied by stores, restaurants, offices, theaters, hotels, and parking garages. A gas station was present southwest of the site from approximately 1940 to at least 1982, and an auto body repair shop was present immediately north of the site. By 1984, several buildings in the site vicinity had been removed, and much of the area was in use for parking. By the early 1990s, the site vicinity was developed as currently existing.