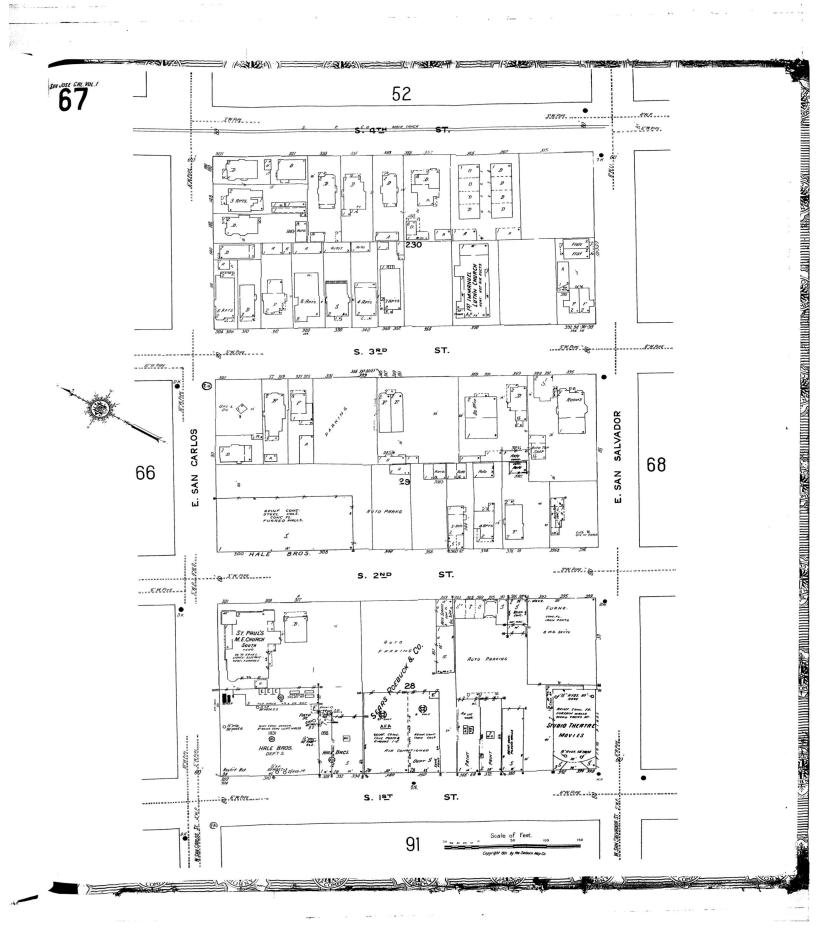

# Fire Insurance Map Abstract

Target Property:

Block 8 Phase 1 Development

285 S Market St,
San Jose, CA 95113

Prepared For: **PES Environmental, Inc.** 

Order #: 117015 Job #: 264272 Project #: 126.151.01.002 Date #: 10/31/18

#### FIRE INSURANCE MAP ABSTRACT RESEARCH RESULTS

Report Date: 10/31/18 Order Number: 117015 Job Number: 264272

Site Address(es): 285 S Market St, San Jose, CA 95113

This abstract is the result of a visual inspection of various Fire Insurance Map collections. Supporting documentation follows in the Appendix to validate our research. Use of this material is meant for research purposes only. Copyrighted Sanborn Maps can be purchased upon request.