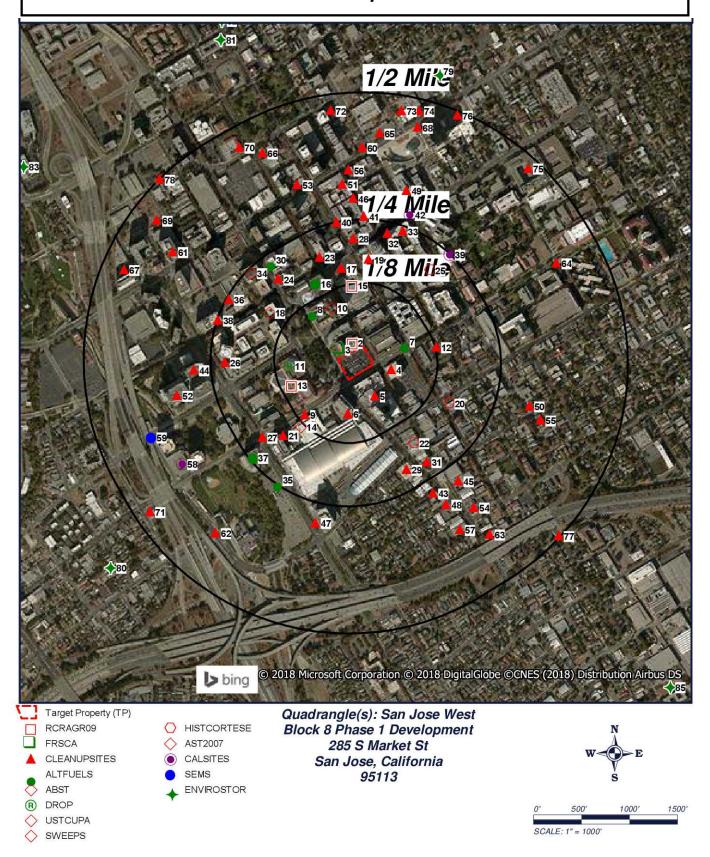

#### **5.2 Standard Environmental Record Sources**

The discussion presented in this section is based on available information provided by government agencies and various databases. A regulatory database report was obtained from GeoSearch. The database report dated October 30, 2018, contains listings of sites located within a 1-mile radius, which were selected in accordance with ASTM E-1527-13 standards. This information is obtained from computerized databases of Federal, State, and local records. Descriptions of the lists reviewed are presented below. The GeoSearch database report is included as Appendix F. The following regulatory agency databases were searched and reported in the GeoSearch report:

- U.S. EPA Comprehensive Environmental Response Compensation, and Liability Information System (CERCLIS) within ½-mile of the subject property;
- U.S. EPA CERCLA NPL within 1-mile of the subject property;
- U.S. EPA Resource Conservation and Recovery Information System (RCRIS), Treatment, Storage, or Disposal (TSD) facilities (within ½-mile of the subject property) and Small Quantity and Large Quantity Generators of hazardous waste (SQG and LQG) databases within ½-mile of the subject property;
- U.S. EPA Emergency Response Notification System (ERNS) within ¼-mile of the subject property;
- U.S. EPA RCRA Corrective Action Report (CORRACTS) within 1-mile of the site;
- U.S. EPA Facility Registry System (FRSCA) within ¼-mile of the subject property;

- U.S. EPA Toxic Chemical Release Inventory System (TRI) within ¼-mile of the subject property;
- U.S. Engineering Control Sites within ½-mile of the subject property;
- U.S. Institutional Control Sites within ½-mile of the subject property;
- California State Water Resources Control Board (SWRCB) Leaking Underground Storage Tank Listing (LUST) sites including Indian Land within ½-mile of the subject property;
- SWRCB Underground Storage Tank (UST) within ½-mile of the site;
- SWRCB Voluntary Cleanup Sites (VCP) within ½-mile of the site; and
- California Department of Resources, Recycling, and Recovery Solid Waste Information System (SWIS)– within ½-mile of the subject property.

#### **5.2.1** Subject Property Records

The subject property was not listed on any of the environmental databases searched. No environmental records concerning the subject property were available from regulatory agencies.

#### **5.2.2** Surrounding Area

<u>San Jose Convention Center – South Hall</u>: Based on a review of information provided on the GeoTracker and EnviroStor websites, one site was identified that is reportedly in close proximity to the subject property. According to the GeoTracker database, the closest active case to the subject property is the San Jose Convention Center South Hall site located at the

Other Listed Sites: Several other properties in the subject property vicinity are listed on hazardous materials release and/or storage databases. These properties are not expected to present significant environmental concern to the subject property based on one or more of the following: (1) the listed property has received case closure by the appropriate regulatory agency; (2) the listed property is either cross gradient or downgradient of the subject property with respect to the inferred groundwater flow direction; (3) the listed property is a soils-only affected case; and (4) the listed property is located at too great a distance to represent a significant environmental concern with respect to the subject property.