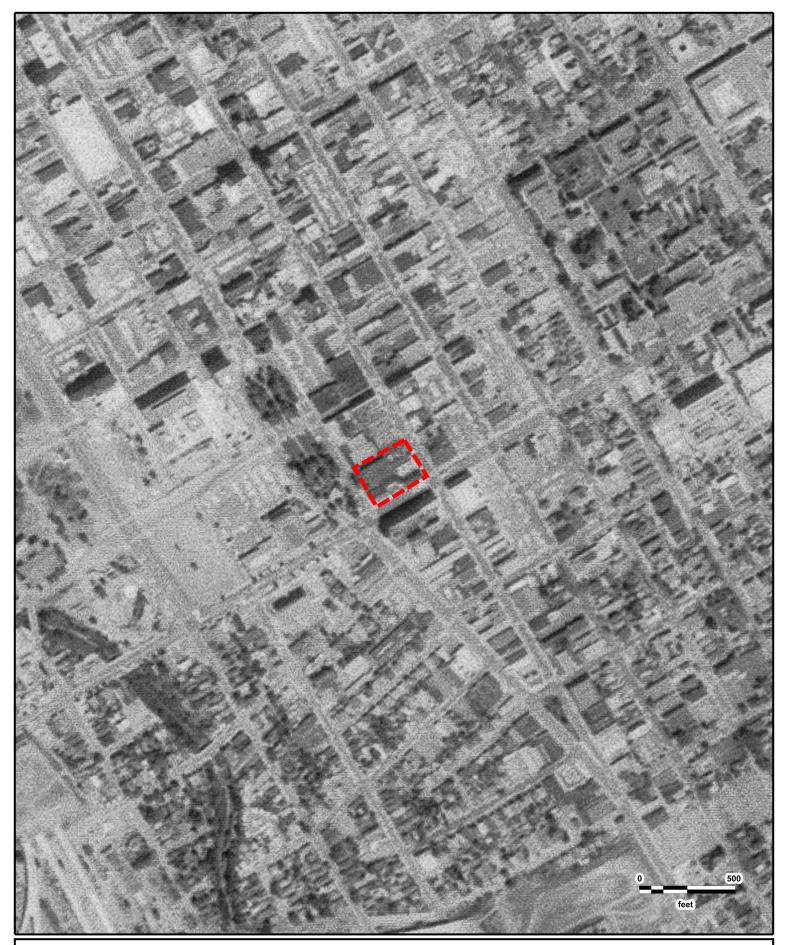

The site is located within a commercial area within the City of San Jose, California (Plate 1). The site is bounded to the northwest by commercial buildings, to the southwest by South Market Street, to the southeast by West San Carlos Street, and to the northeast by South First Street (Plate 2).

#### **3.5.1** Structures and Current Use

The subject property is currently an asphalt-paved parking lot. A parking lot entry kiosk and pay station are present on the southwestern portion of the site. The northeastern portion of the site is operated as a private parking lot by the adjacent Four Points Sheraton Hotel. A trash enclosure is located on the northern portion of the hotel parking lot. The remaining portion of the site is a self-pay parking lot operated by Impark. A site plan is presented on Plate 2.