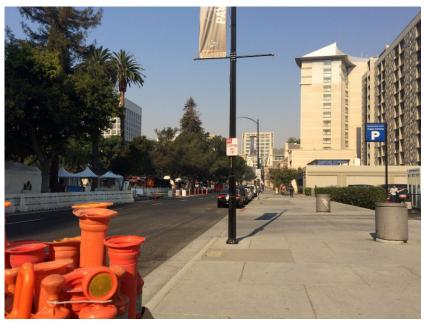

#### 6.0 SITE INSPECTION

Inspection of the subject property was conducted by Ms. Adrienne Agawin of PES on November 9, 2018. Accessible areas of the subject property were inspected. Site photographs are provided on Plates 3 through 8. Photographs from the previous 2017 Phase I ESA are included as well.

The parking lot was approximately half full at the time of the inspection, as a result inspection of all asphalt surfaces was not possible. Some minor staining, typical of hardscaped areas used for parking, was observed. Asphalt cracking was observed throughout the site.

Photo 2. View of West San Carlos Street which bounds the subject property to the south, looking west towards South Market Street. Photograph taken November 9, 2018.