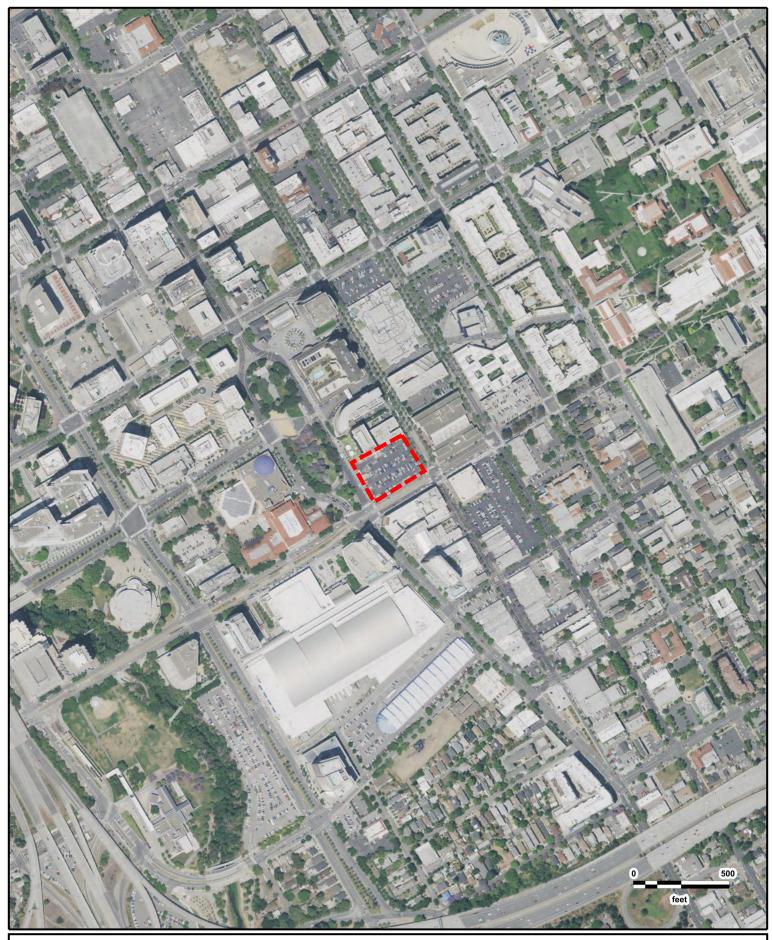

#### 3.1 Location and Site Access

The subject property is located at the northeastern corner of South Market Street and West San Carlos Street in the City of San Jose, County of Santa Clara, California (Plate 1). The site is accessed via driveways on South Market Street and South 1<sup>st</sup> Street, on the southwestern and northeastern sides of the subject property, respectively.

#### 3.2 Site and Vicinity Characteristics

The subject property encompasses approximately 1.485 acres and consists of one legal parcel identified by Santa Clara County Assessor's Parcel Number (APN) 259-42-080. City of San Jose identifies zoning at the subject property as DC, Downtown Commercial.

The site is located within a commercial area within the City of San Jose, California (Plate 1). The site is bounded to the northwest by commercial buildings, to the southwest by South Market Street, to the southeast by West San Carlos Street, and to the northeast by South First Street (Plate 2).