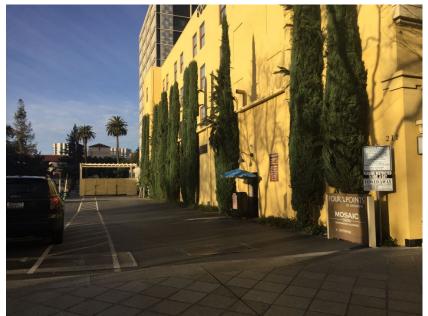

#### 6.0 SITE INSPECTION

Inspection of the subject property was conducted by Ms. Adrienne Agawin of PES on November 9, 2018. Accessible areas of the subject property were inspected. Site photographs are provided on Plates 3 through 8. Photographs from the previous 2017 Phase I ESA are included as well.

The subject property is an asphalt-paved parking lot. A parking lot entry kiosk and pay station are present on the southwestern portion of the site. The northeastern portion of the site is operated as a private parking lot by the adjacent Four Points Sheraton Hotel. A trash enclosure is located on the northern portion of the Four Points Sheraton Hotel parking lot. During the 2017 Phase I ESA site inspection, a container of used cooking oil was observed on the northern side of the trash enclosure and two partially-full 5-gallon containers of paint were observed in the southwestern corner of the trash enclosure. Some *de minimis* staining was observed in the vicinity of the used cooking oil container. No staining or indications of a release was observed in the vicinity of the paint containers.

The parking lot was approximately half full at the time of the inspection, as a result inspection of all asphalt surfaces was not possible. Some minor staining, typical of hardscaped areas used for parking, was observed. Asphalt cracking was observed throughout the site.