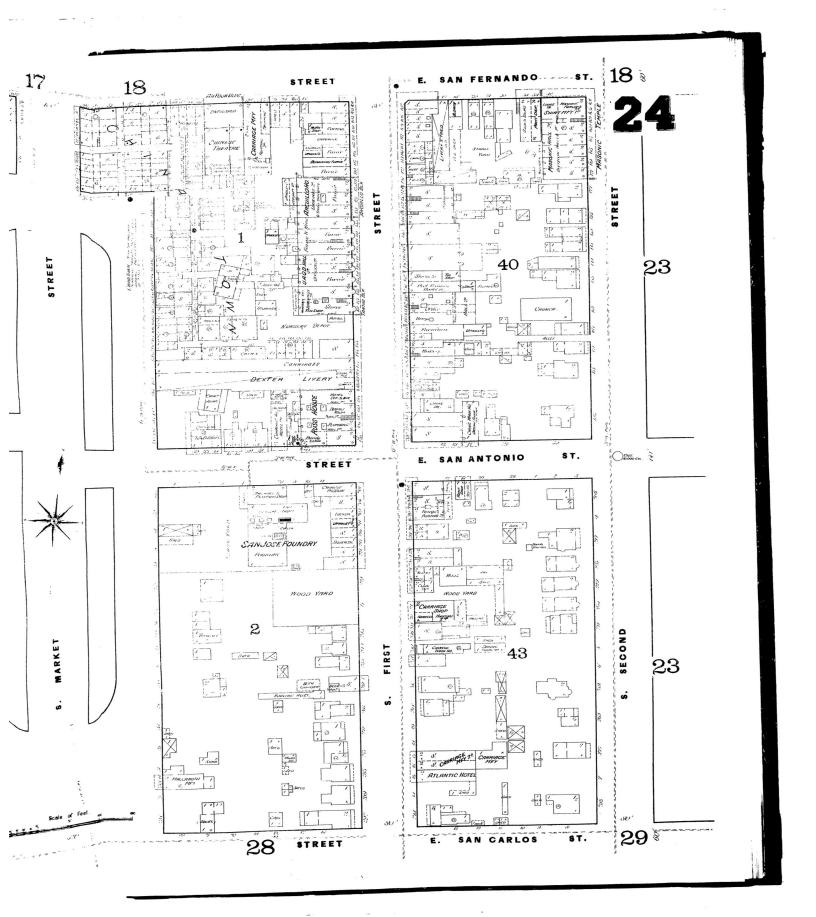

#### SANBORN FIRE INSURANCE MAPS

# Fire Insurance Map Abstract

Target Property:

Block 8 Phase 1 Development

285 S Market St,
San Jose, CA 95113

Prepared For: **PES Environmental, Inc.** 

Order #: 117015 Job #: 264272 Project #: 126.151.01.002 Date #: 10/31/18

#### FIRE INSURANCE MAP ABSTRACT RESEARCH RESULTS

Report Date: 10/31/18 Order Number: 117015 Job Number: 264272

Site Address(es): 285 S Market St, San Jose, CA 95113

This abstract is the result of a visual inspection of various Fire Insurance Map collections. Supporting documentation follows in the Appendix to validate our research. Use of this material is meant for research purposes only. Copyrighted Sanborn Maps can be purchased upon request.