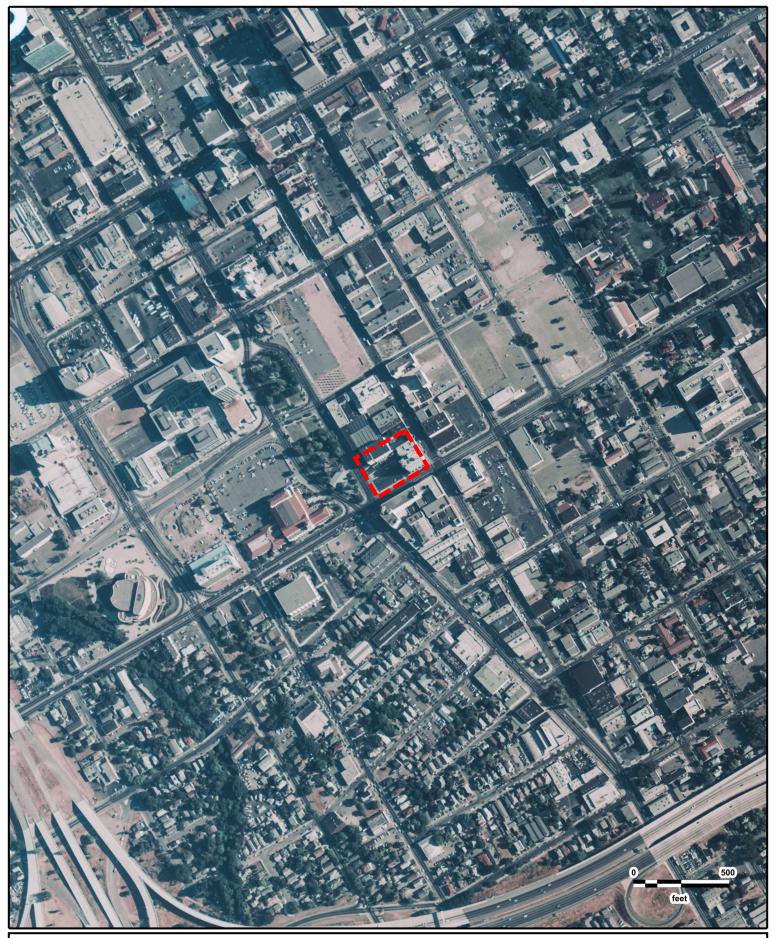

The site is located within a commercial area within the City of San Jose, California (Plate 1). The site is bounded to the northwest by commercial buildings, to the southwest by South Market Street, to the southeast by West San Carlos Street, and to the northeast by South First Street (Plate 2).

#### **3.5.1** Structures and Current Use

The subject property is currently an asphalt-paved parking lot. A parking lot entry kiosk and pay station are present on the southwestern portion of the site. The northeastern portion of the site is operated as a private parking lot by the adjacent Four Points Sheraton Hotel. A trash enclosure is located on the northern portion of the hotel parking lot. The remaining portion of the site is a self-pay parking lot operated by Impark. A site plan is presented on Plate 2.