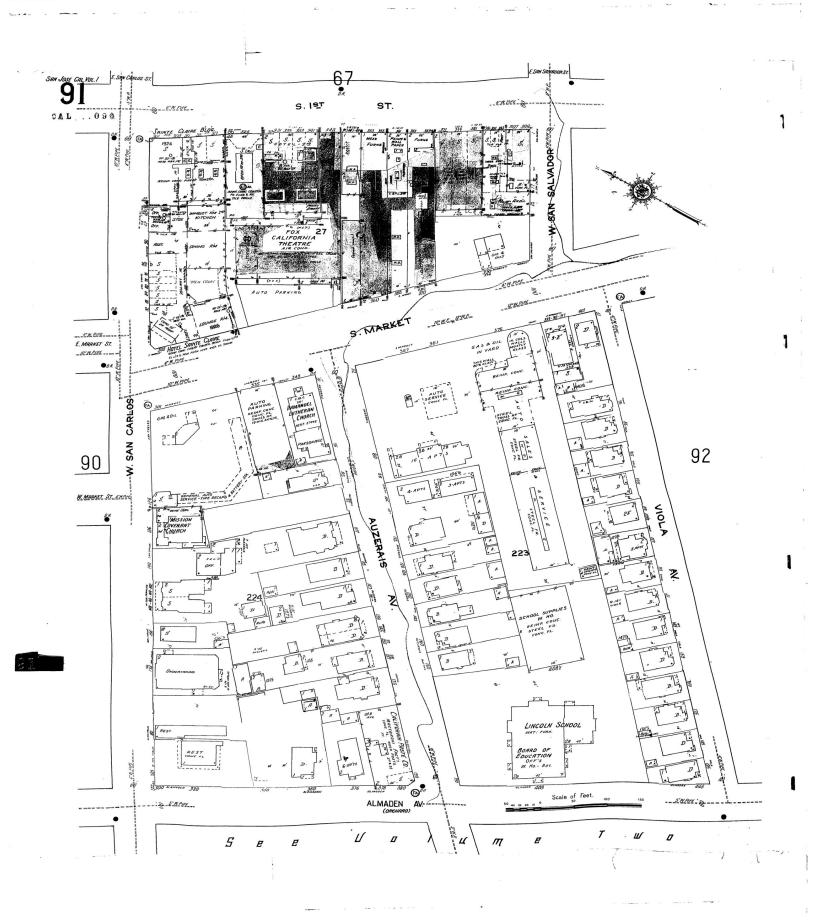

# Fire Insurance Map Abstract

Target Property:

Block 8 Phase 1 Development

285 S Market St,
San Jose, CA 95113

Prepared For: **PES Environmental, Inc.** 

Order #: 117015 Job #: 264272 Project #: 126.151.01.002 Date #: 10/31/18

#### FIRE INSURANCE MAP ABSTRACT RESEARCH RESULTS

Report Date: 10/31/18 Order Number: 117015 Job Number: 264272

Site Address(es): 285 S Market St, San Jose, CA 95113

This abstract is the result of a visual inspection of various Fire Insurance Map collections. Supporting documentation follows in the Appendix to validate our research. Use of this material is meant for research purposes only. Copyrighted Sanborn Maps can be purchased upon request.