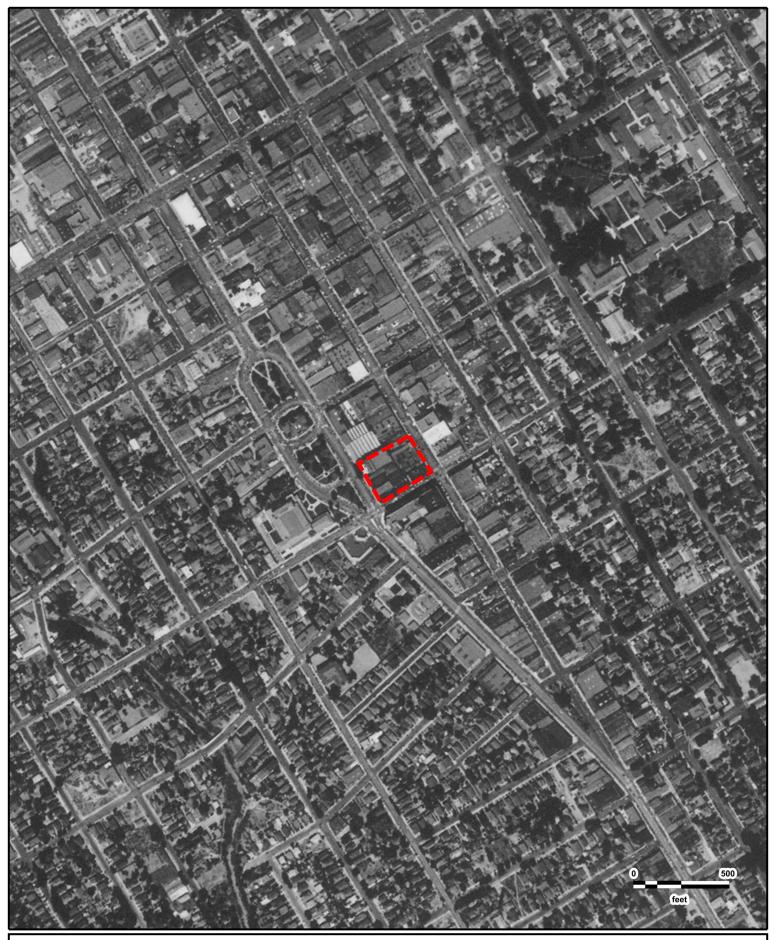

#### 3.1 Location and Site Access

The subject property is located at the northeastern corner of South Market Street and West San Carlos Street in the City of San Jose, County of Santa Clara, California (Plate 1). The site is accessed via driveways on South Market Street and South 1<sup>st</sup> Street, on the southwestern and northeastern sides of the subject property, respectively.

The subject property address is 285 South Market Street. Historical address ranges for the subject property included 254 – 300 South Market Street, 259 – 297 South First Street, and 15 – 83 West San Carlos Street.

#### 3.2 Site and Vicinity Characteristics

The subject property encompasses approximately 1.485 acres and consists of one legal parcel identified by Santa Clara County Assessor's Parcel Number (APN) 259-42-080. City of San Jose identifies zoning at the subject property as DC, Downtown Commercial.

The site is located within a commercial area within the City of San Jose, California (Plate 1). The site is bounded to the northwest by commercial buildings, to the southwest by South Market Street, to the southeast by West San Carlos Street, and to the northeast by South First Street (Plate 2).