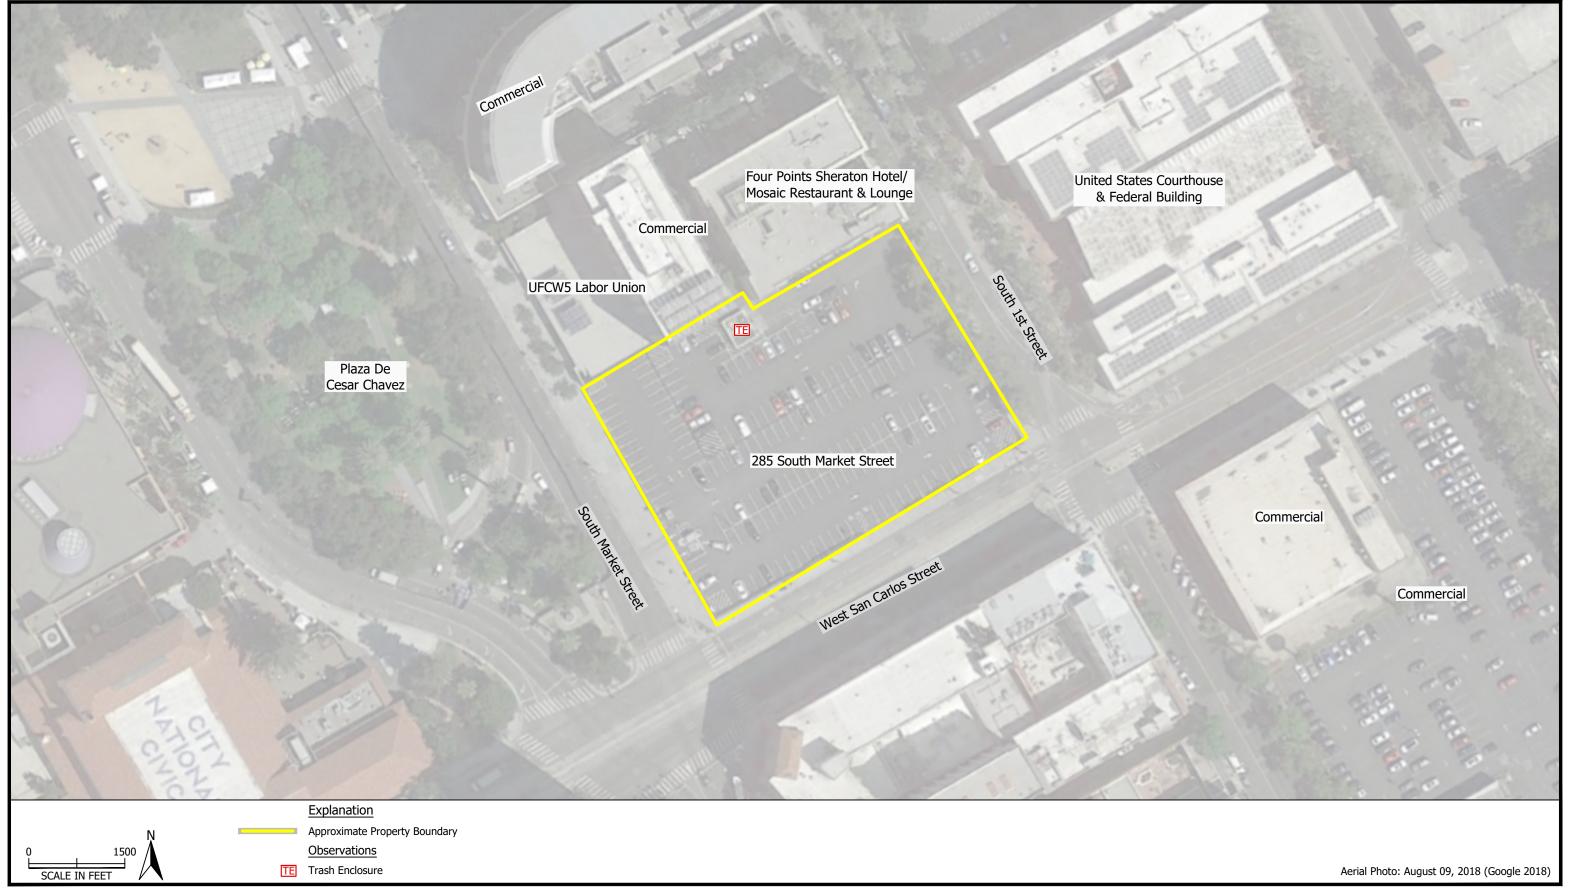

#### **3.5.1** Structures and Current Use

The subject property is currently an asphalt-paved parking lot. A parking lot entry kiosk and pay station are present on the southwestern portion of the site. The northeastern portion of the site is operated as a private parking lot by the adjacent Four Points Sheraton Hotel. A trash enclosure is located on the northern portion of the hotel parking lot. The remaining portion of the site is a self-pay parking lot operated by Impark. A site plan is presented on Plate 2.

The subject property is an asphalt-paved parking lot. A parking lot entry kiosk and pay station are present on the southwestern portion of the site. The northeastern portion of the site is operated as a private parking lot by the adjacent Four Points Sheraton Hotel. A trash enclosure is located on the northern portion of the Four Points Sheraton Hotel parking lot. During the 2017 Phase I ESA site inspection, a container of used cooking oil was observed on the northern side of the trash enclosure and two partially-full 5-gallon containers of paint were observed in the southwestern corner of the trash enclosure. Some *de minimis* staining was observed in the vicinity of the used cooking oil container. No staining or indications of a release was observed in the vicinity of the paint containers.