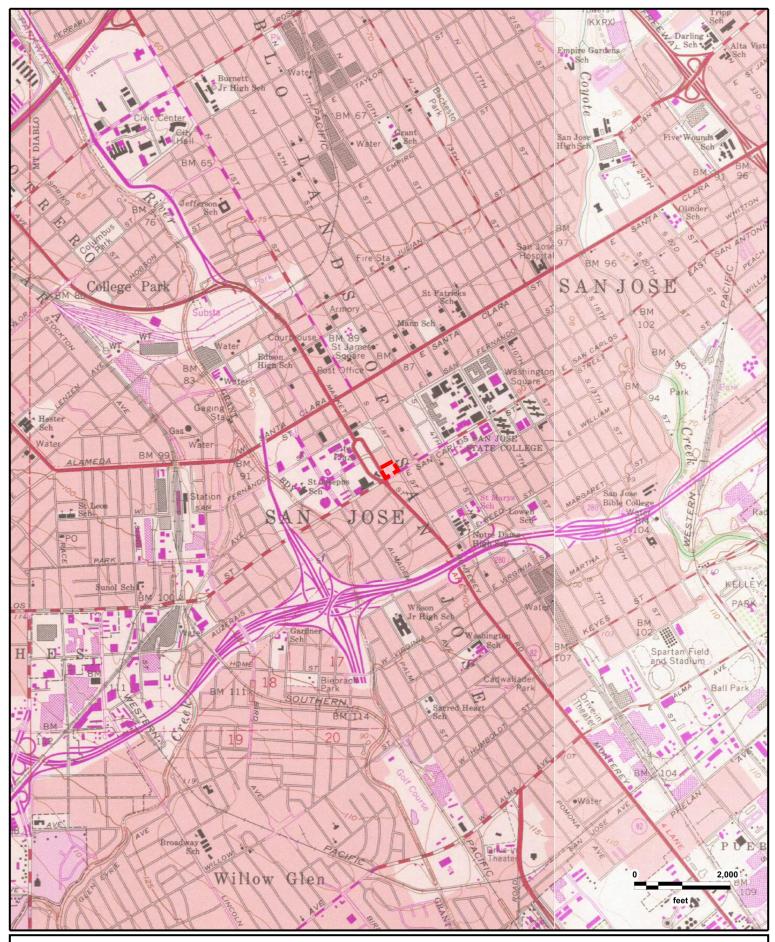

#### 3.1 Location and Site Access

The subject property is located at the northeastern corner of South Market Street and West San Carlos Street in the City of San Jose, County of Santa Clara, California (Plate 1). The site is accessed via driveways on South Market Street and South 1<sup>st</sup> Street, on the southwestern and northeastern sides of the subject property, respectively.

#### 3.2 Site and Vicinity Characteristics

The subject property encompasses approximately 1.485 acres and consists of one legal parcel identified by Santa Clara County Assessor's Parcel Number (APN) 259-42-080. City of San Jose identifies zoning at the subject property as DC, Downtown Commercial.

The site is located within a commercial area within the City of San Jose, California (Plate 1). The site is bounded to the northwest by commercial buildings, to the southwest by South Market Street, to the southeast by West San Carlos Street, and to the northeast by South First Street (Plate 2).