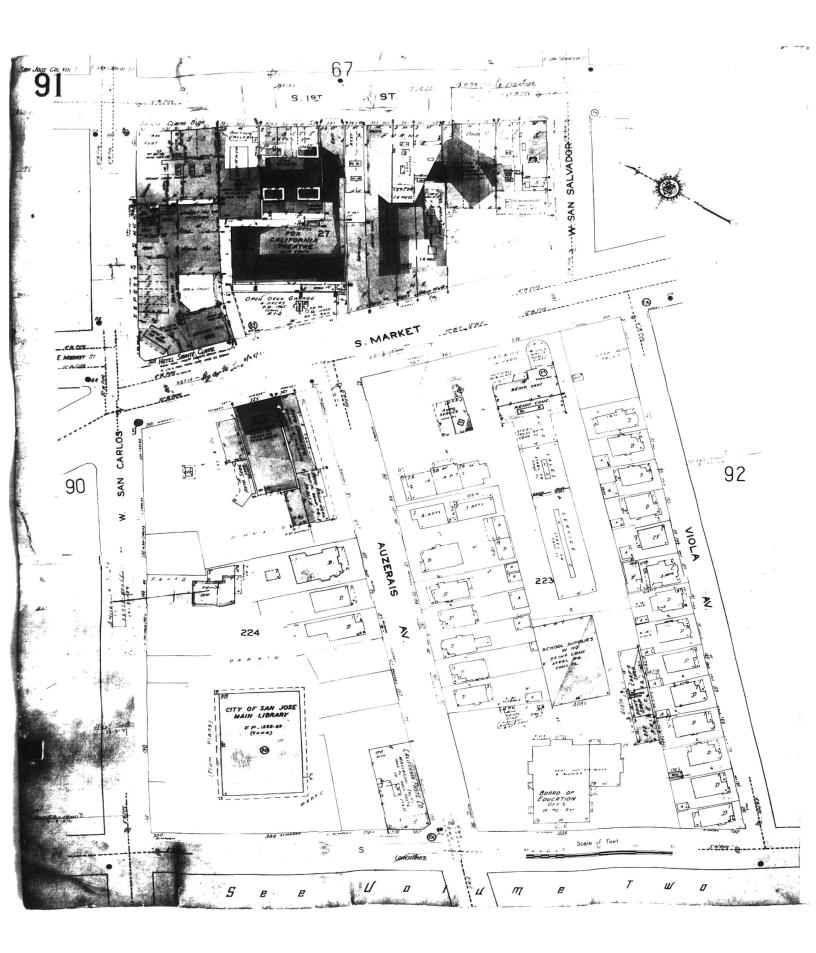

#### **Subject Property**

The subject property has been developed since at least 1884 (the earliest reviewed record). The site was occupied by a macaroni factory and associated outbuildings, a bowling alley, and residences. By 1915, the site was occupied by a portion of a skating rink/auditorium which extended onto the adjacent property to the north, and several businesses, including a wagon maker, farrier, bakehouse, cyclery, printer, and unidentified stores. In 1950, the site was occupied by a theater, restaurants, repair garage, gym, grocery warehouse, offices, and other unidentified stores. By 1969, buildings along the southern portion of the site have been removed, and the area is used for parking. The remainder of the site is occupied by a theater, offices, a parking garage, lodgings, and other unidentified stores. By 1984, only one building

remained on the subject property at the east corner of the site (285 South First Street). The building was demolished in 1997/1998, and the site has been vacant or in use as a parking lot since that time.

#### Subject Property Vicinity

The subject property vicinity has been developed since at least 1884 (the earliest reviewed record). From the late 1880s until at least 1915, the site vicinity had mixed commercial and residential uses. Businesses in the site vicinity included a brewery and a foundry. By 1950, commercial use of the site vicinity has changed. The area was occupied by stores, restaurants, offices, theaters, hotels, and parking garages. A gas station was present southwest of the site from approximately 1940 to at least 1982, and an auto body repair shop was present immediately north of the site. By 1984, several buildings in the site vicinity had been removed, and much of the area was in use for parking. By the early 1990s, the site vicinity was developed as currently existing.

City Directories list several gas stations and auto repair facilities in the site vicinity. Listing includes gas stations at the following addresses: 102 West San Carlos Street (1930), 130 West San Carlos Street (1945), 135 West San Carlos Street (1935), 227 South Market Street (1930 - 1955), and 301 South Market Street (1940 - 1975). Auto repair facilities were listed at the following addresses: 244 South Market Street (1935 - 1970), 325 South Market Street (1930 - 1975), and 349 South Market Street (1960 - 1975).