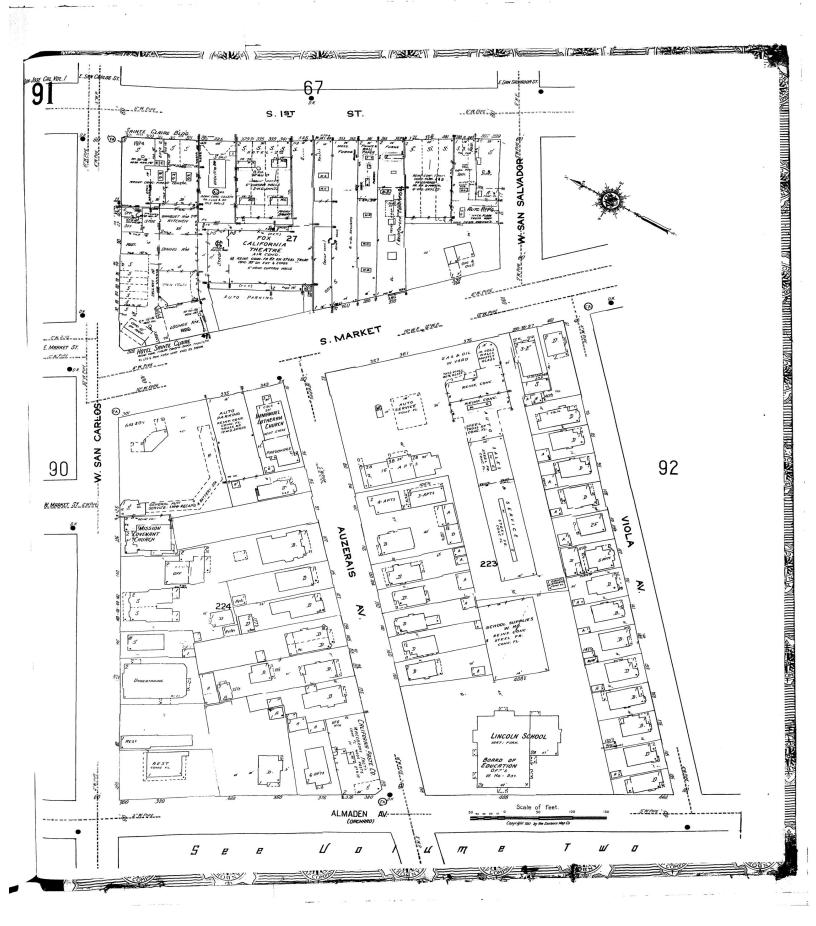

#### FIRE INSURANCE MAP ABSTRACT RESEARCH RESULTS

Report Date: 10/31/18 Order Number: 117015 Job Number: 264272

Site Address(es): 285 S Market St, San Jose, CA 95113

This abstract is the result of a visual inspection of various Fire Insurance Map collections. Supporting documentation follows in the Appendix to validate our research. Use of this material is meant for research purposes only. Copyrighted Sanborn Maps can be purchased upon request.