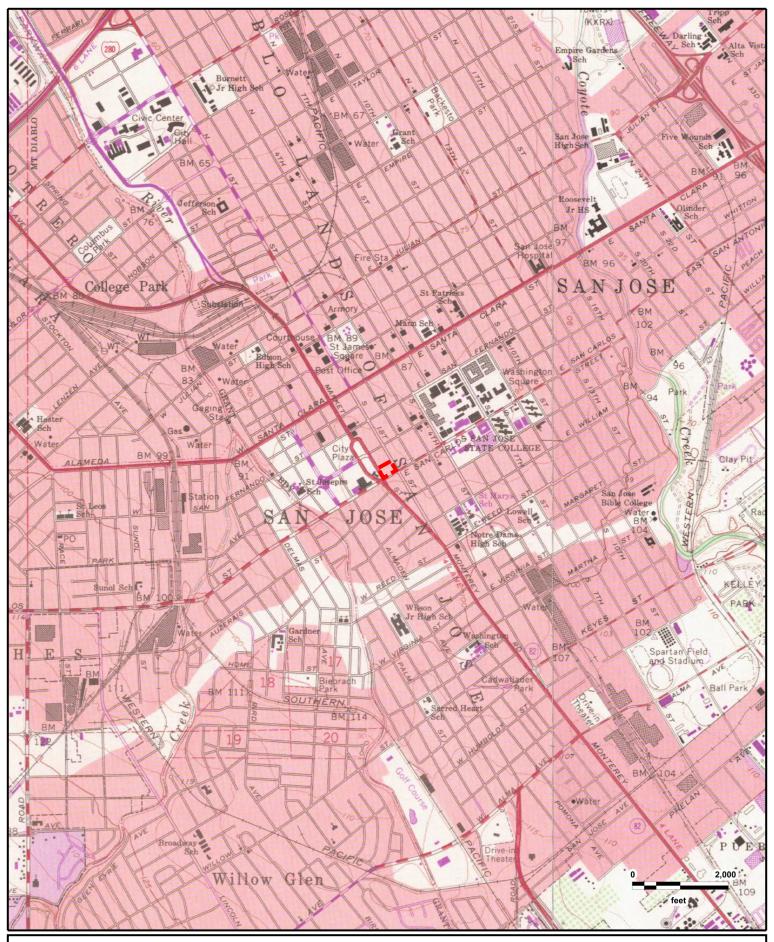

#### 3.1 Location and Site Access

The subject property is located at the northeastern corner of South Market Street and West San Carlos Street in the City of San Jose, County of Santa Clara, California (Plate 1). The site is accessed via driveways on South Market Street and South 1<sup>st</sup> Street, on the southwestern and northeastern sides of the subject property, respectively.

#### 3.2 Site and Vicinity Characteristics

The subject property encompasses approximately 1.485 acres and consists of one legal parcel identified by Santa Clara County Assessor's Parcel Number (APN) 259-42-080. City of San Jose identifies zoning at the subject property as DC, Downtown Commercial.

The site is located within a commercial area within the City of San Jose, California (Plate 1). The site is bounded to the northwest by commercial buildings, to the southwest by South Market Street, to the southeast by West San Carlos Street, and to the northeast by South First Street (Plate 2).