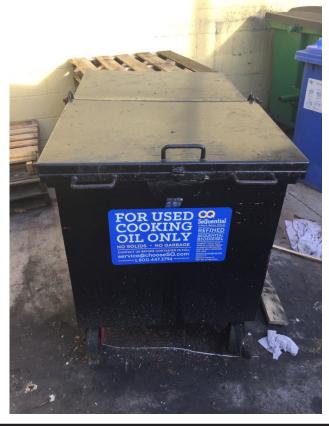

The subject property is an asphalt-paved parking lot. A parking lot entry kiosk and pay station are present on the southwestern portion of the site. The northeastern portion of the site is operated as a private parking lot by the adjacent Four Points Sheraton Hotel. A trash enclosure is located on the northern portion of the Four Points Sheraton Hotel parking lot. During the 2017 Phase I ESA site inspection, a container of used cooking oil was observed on the northern side of the trash enclosure and two partially-full 5-gallon containers of paint were observed in the southwestern corner of the trash enclosure. Some *de minimis* staining was observed in the vicinity of the used cooking oil container. No staining or indications of a release was observed in the vicinity of the paint containers.

Photo 2. View of used cooking oil observed in the trash encolsure. Photograph taken January 25, 2017.