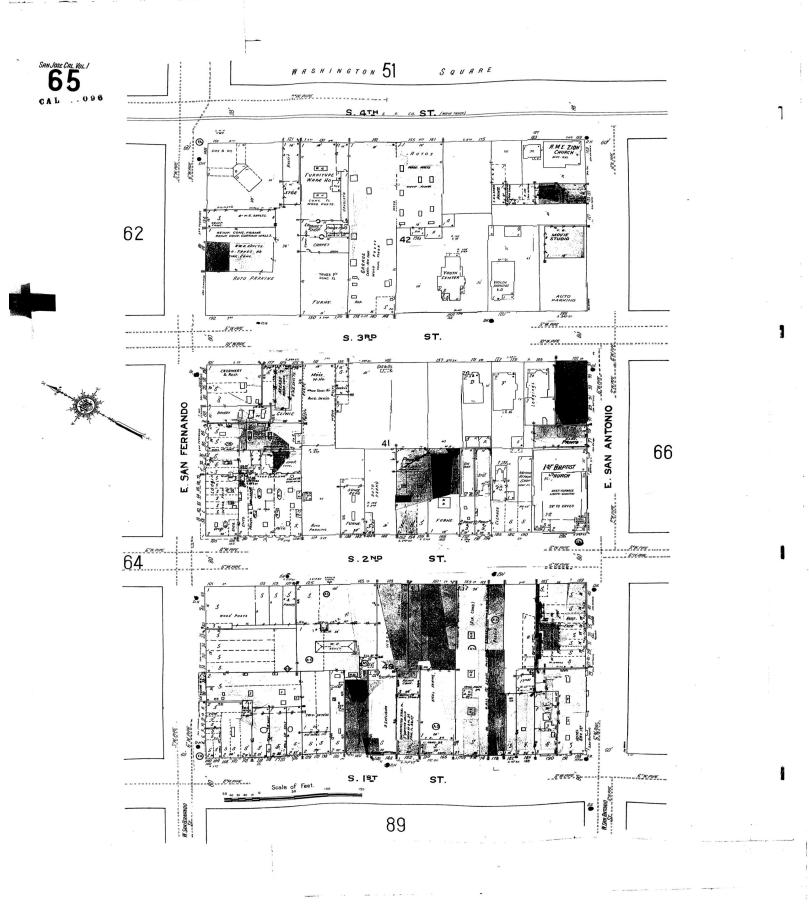

#### **APPENDIX C**

#### SANBORN FIRE INSURANCE MAPS

# Fire Insurance Map Abstract

Target Property:

Block 8 Phase 1 Development

285 S Market St,
San Jose, CA 95113

Prepared For: **PES Environmental, Inc.** 

Order #: 117015 Job #: 264272 Project #: 126.151.01.002 Date #: 10/31/18

#### FIRE INSURANCE MAP ABSTRACT RESEARCH RESULTS

Report Date: 10/31/18 Order Number: 117015 Job Number: 264272

Site Address(es): 285 S Market St, San Jose, CA 95113

This abstract is the result of a visual inspection of various Fire Insurance Map collections. Supporting documentation follows in the Appendix to validate our research. Use of this material is meant for research purposes only. Copyrighted Sanborn Maps can be purchased upon request.