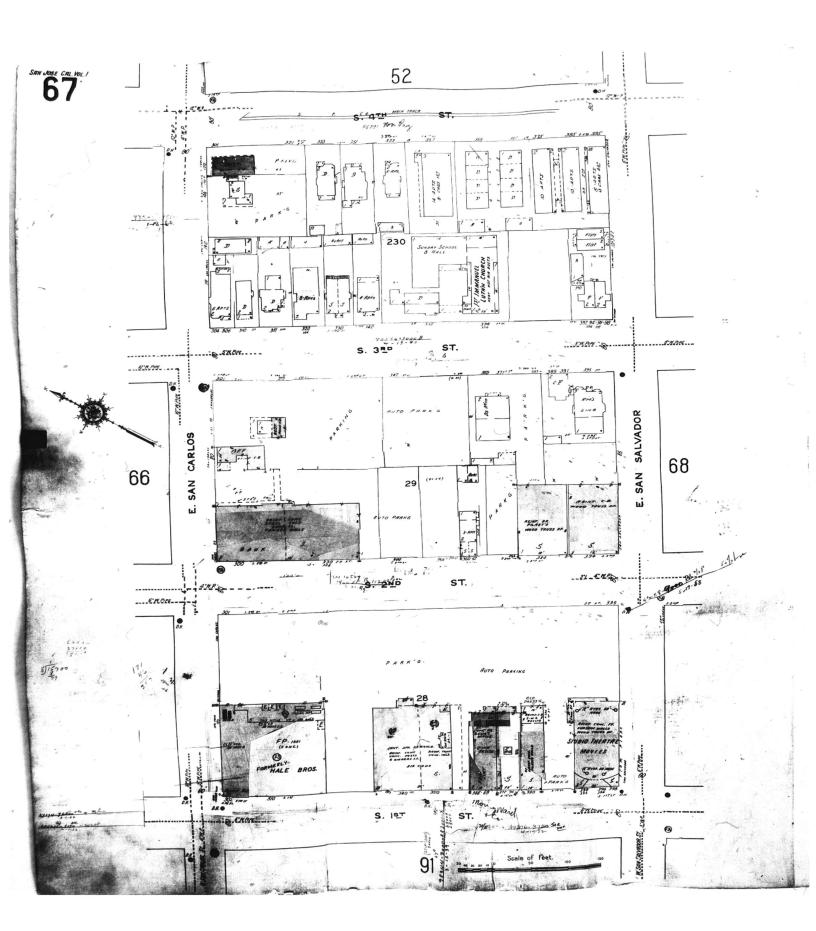

#### FIRE INSURANCE MAP ABSTRACT RESEARCH RESULTS

Report Date: 10/31/18 Order Number: 117015 Job Number: 264272

Site Address(es): 285 S Market St, San Jose, CA 95113

This abstract is the result of a visual inspection of various Fire Insurance Map collections. Supporting documentation follows in the Appendix to validate our research. Use of this material is meant for research purposes only. Copyrighted Sanborn Maps can be purchased upon request.