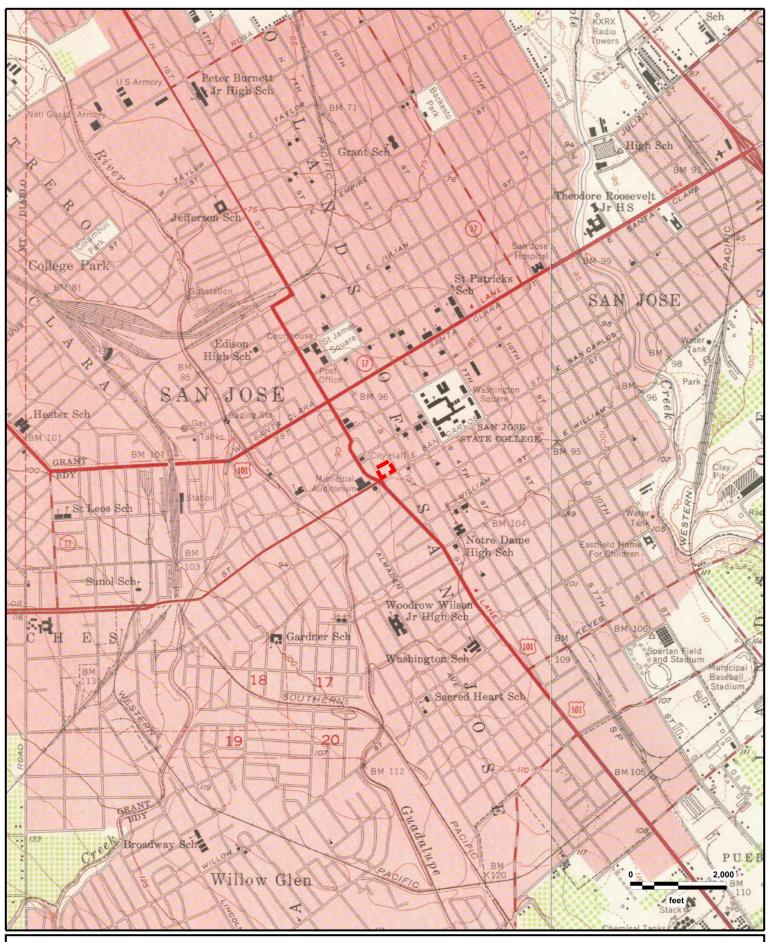

#### 3.1 Location and Site Access

The subject property is located at the northeastern corner of South Market Street and West San Carlos Street in the City of San Jose, County of Santa Clara, California (Plate 1). The site is accessed via driveways on South Market Street and South 1<sup>st</sup> Street, on the southwestern and northeastern sides of the subject property, respectively.

The site is located within a commercial area within the City of San Jose, California (Plate 1). The site is bounded to the northwest by commercial buildings, to the southwest by South Market Street, to the southeast by West San Carlos Street, and to the northeast by South First Street (Plate 2).

#### 3.3 Physical Setting

According to the United States Geological Survey (USGS) San Jose West, California Quadrangle 7.5-minute series topographic map produced in 2012, the site is situated at an elevation of approximately 93.67 feet above mean sea level. The site is flat, but the ground surface in the site vicinity slopes gently to the north-northwest. The closest water body is Guadalupe River, located approximately ¼-mile southwest of the subject property. The site is located approximately 1-mile west of San Francisco Bay.