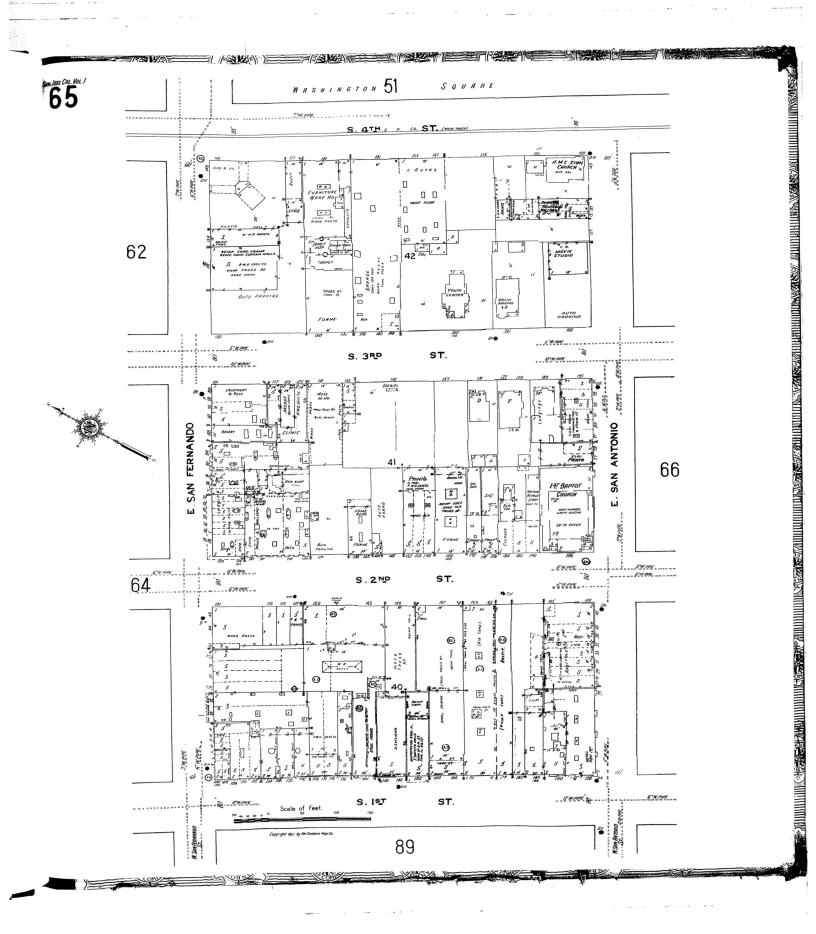

# Fire Insurance Map Abstract

Target Property:

Block 8 Phase 1 Development

285 S Market St,
San Jose, CA 95113

Prepared For: **PES Environmental, Inc.** 

Order #: 117015 Job #: 264272 Project #: 126.151.01.002 Date #: 10/31/18

#### FIRE INSURANCE MAP ABSTRACT RESEARCH RESULTS

Report Date: 10/31/18 Order Number: 117015 Job Number: 264272

Site Address(es): 285 S Market St, San Jose, CA 95113

This abstract is the result of a visual inspection of various Fire Insurance Map collections. Supporting documentation follows in the Appendix to validate our research. Use of this material is meant for research purposes only. Copyrighted Sanborn Maps can be purchased upon request.