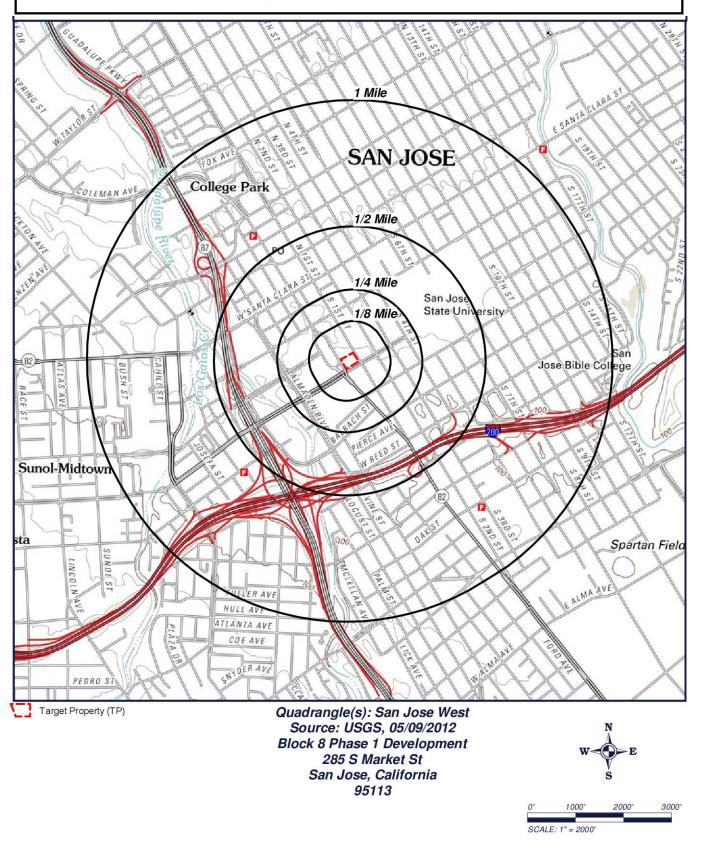

#### 3.1 Location and Site Access

The subject property is located at the northeastern corner of South Market Street and West San Carlos Street in the City of San Jose, County of Santa Clara, California (Plate 1). The site is accessed via driveways on South Market Street and South 1<sup>st</sup> Street, on the southwestern and northeastern sides of the subject property, respectively.

#### 3.3 Physical Setting

According to the United States Geological Survey (USGS) San Jose West, California Quadrangle 7.5-minute series topographic map produced in 2012, the site is situated at an elevation of approximately 93.67 feet above mean sea level. The site is flat, but the ground surface in the site vicinity slopes gently to the north-northwest. The closest water body is Guadalupe River, located approximately ¼-mile southwest of the subject property. The site is located approximately 1-mile west of San Francisco Bay.