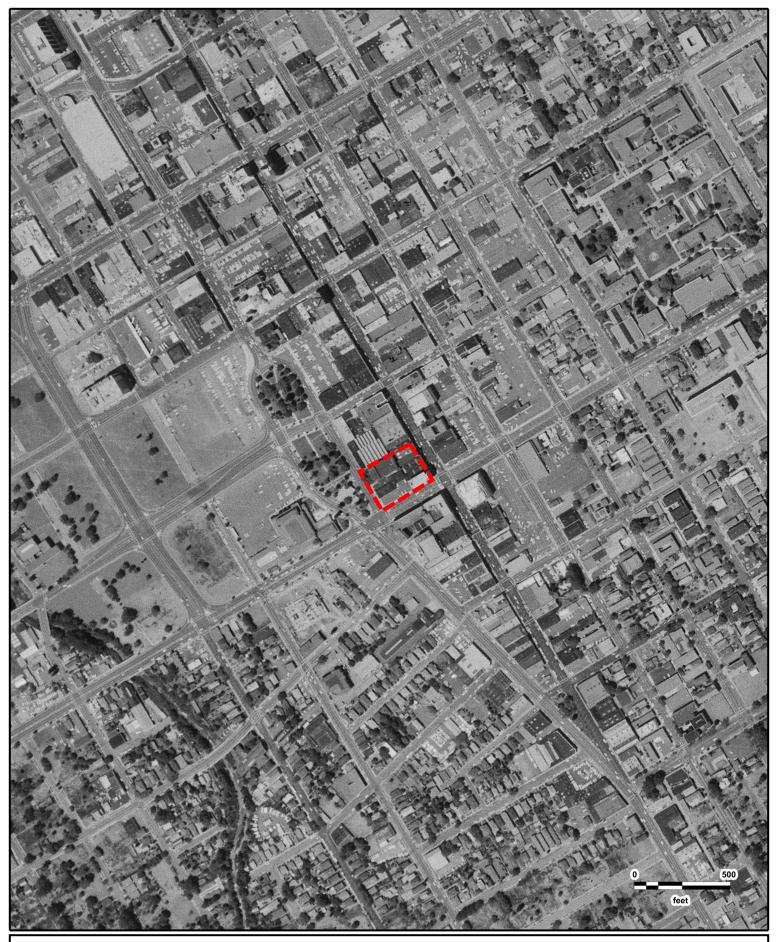

#### 3.1 Location and Site Access

The subject property is located at the northeastern corner of South Market Street and West San Carlos Street in the City of San Jose, County of Santa Clara, California (Plate 1). The site is accessed via driveways on South Market Street and South 1<sup>st</sup> Street, on the southwestern and northeastern sides of the subject property, respectively.

The site is located within a commercial area within the City of San Jose, California (Plate 1). The site is bounded to the northwest by commercial buildings, to the southwest by South Market Street, to the southeast by West San Carlos Street, and to the northeast by South First Street (Plate 2).