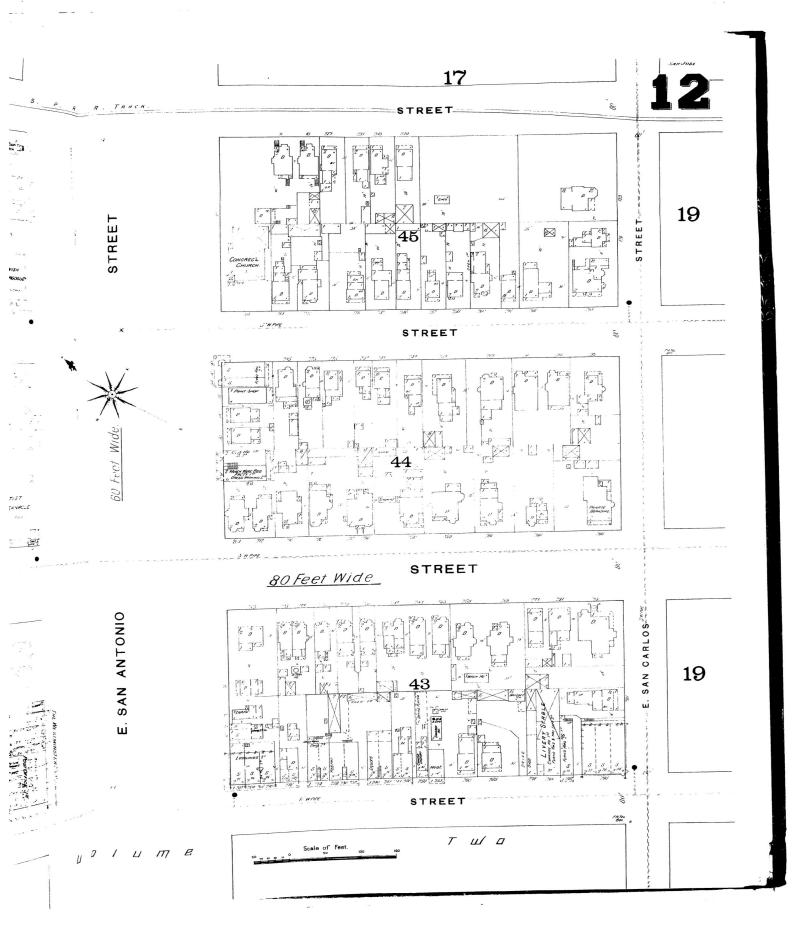

# Fire Insurance Map Abstract

Target Property:

Block 8 Phase 1 Development

285 S Market St,
San Jose, CA 95113

Prepared For: **PES Environmental, Inc.** 

Order #: 117015 Job #: 264272 Project #: 126.151.01.002 Date #: 10/31/18

#### FIRE INSURANCE MAP ABSTRACT RESEARCH RESULTS

Report Date: 10/31/18 Order Number: 117015 Job Number: 264272

Site Address(es): 285 S Market St, San Jose, CA 95113

This abstract is the result of a visual inspection of various Fire Insurance Map collections. Supporting documentation follows in the Appendix to validate our research. Use of this material is meant for research purposes only. Copyrighted Sanborn Maps can be purchased upon request.