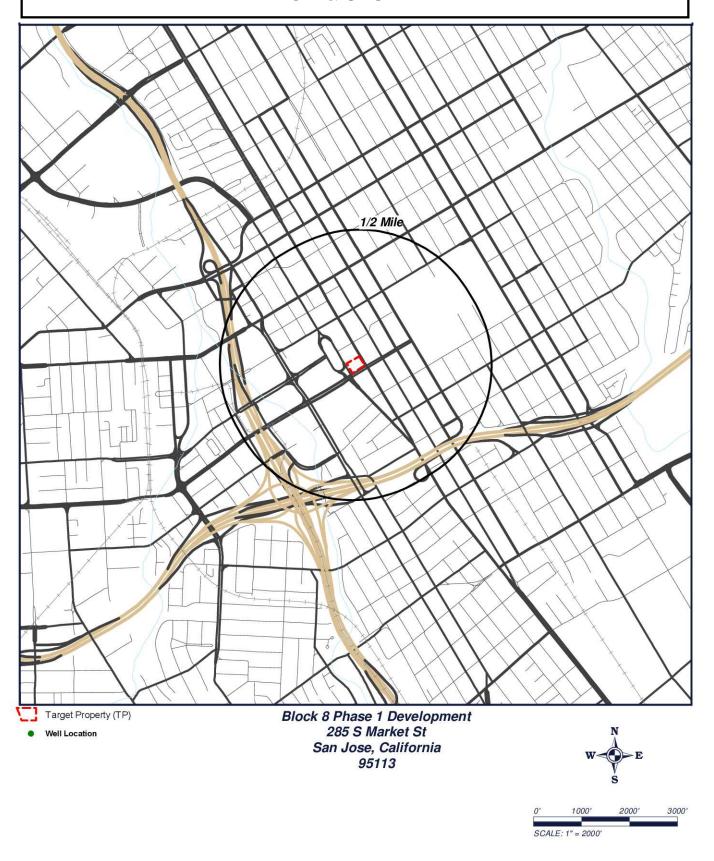

#### 3.1 Location and Site Access

The subject property is located at the northeastern corner of South Market Street and West San Carlos Street in the City of San Jose, County of Santa Clara, California (Plate 1). The site is accessed via driveways on South Market Street and South 1<sup>st</sup> Street, on the southwestern and northeastern sides of the subject property, respectively.

The site is located within a commercial area within the City of San Jose, California (Plate 1). The site is bounded to the northwest by commercial buildings, to the southwest by South Market Street, to the southeast by West San Carlos Street, and to the northeast by South First Street (Plate 2).

#### **Properties to the Northwest**

The site is bounded to the northwest by several commercial properties including a hotel, several restaurants, and a local labor union. Farther northwest is Paseo De San Antonio, a pedestrian walkway.

#### **Properties to the Southwest**

The site is bounded to the southwest by South Market Street. Farther southwest, across South Market Street is a park/landscaped area (Plaza De Cesar Chavez).

#### **Properties to the Southeast**

The site is bounded to the southeast by West San Carlos Street. Farther southeast, across West San Carlos Street, are several commercial properties.

#### **Properties to the Northeast**

The site is bounded to the northeast by South 1<sup>st</sup> Street. Further northeast, across South 1<sup>st</sup> Street, is the United States Courthouse & Federal Building.