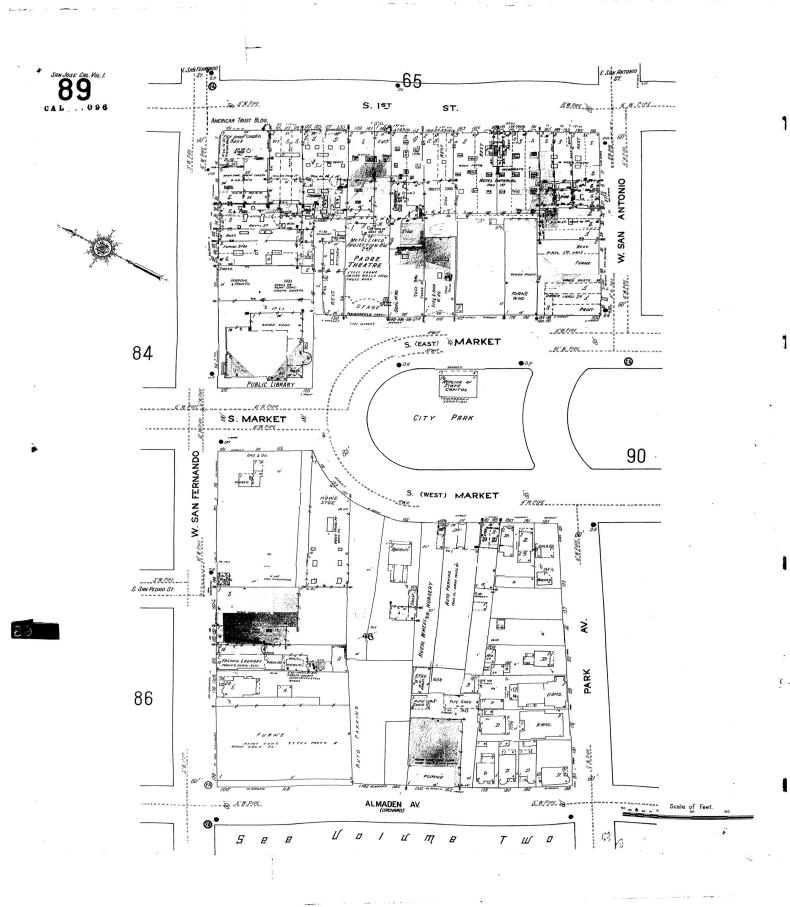

# Fire Insurance Map Abstract

Target Property:

Block 8 Phase 1 Development

285 S Market St,
San Jose, CA 95113

Prepared For: **PES Environmental, Inc.** 

Order #: 117015 Job #: 264272 Project #: 126.151.01.002 Date #: 10/31/18

#### FIRE INSURANCE MAP ABSTRACT RESEARCH RESULTS

Report Date: 10/31/18 Order Number: 117015 Job Number: 264272

Site Address(es): 285 S Market St, San Jose, CA 95113

This abstract is the result of a visual inspection of various Fire Insurance Map collections. Supporting documentation follows in the Appendix to validate our research. Use of this material is meant for research purposes only. Copyrighted Sanborn Maps can be purchased upon request.