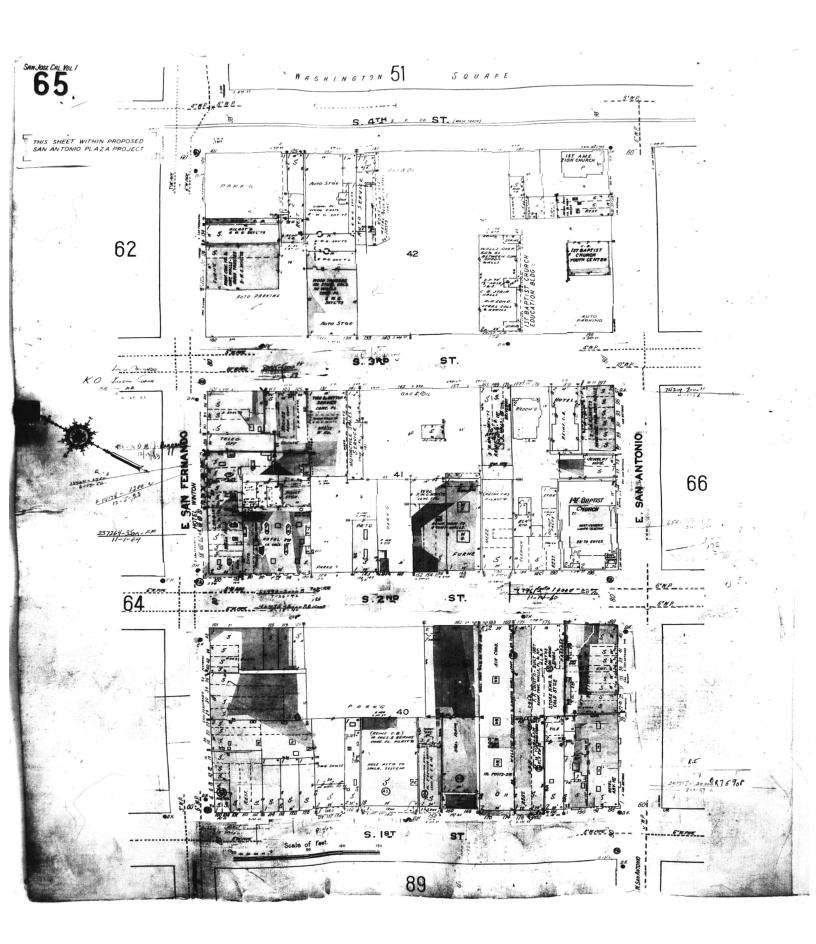

#### FIRE INSURANCE MAP ABSTRACT RESEARCH RESULTS

Report Date: 10/31/18 Order Number: 117015 Job Number: 264272

Site Address(es): 285 S Market St, San Jose, CA 95113

This abstract is the result of a visual inspection of various Fire Insurance Map collections. Supporting documentation follows in the Appendix to validate our research. Use of this material is meant for research purposes only. Copyrighted Sanborn Maps can be purchased upon request.