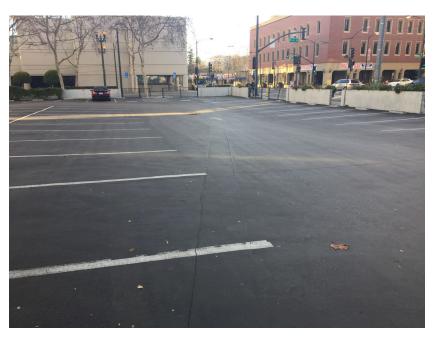

The parking lot was approximately half full at the time of the inspection, as a result inspection of all asphalt surfaces was not possible. Some minor staining, typical of hardscaped areas used for parking, was observed. Asphalt cracking was observed throughout the site.

Photo 2. View of minor staining typical of asphalt-paved parking areas. Photograph taken January 25, 2017.