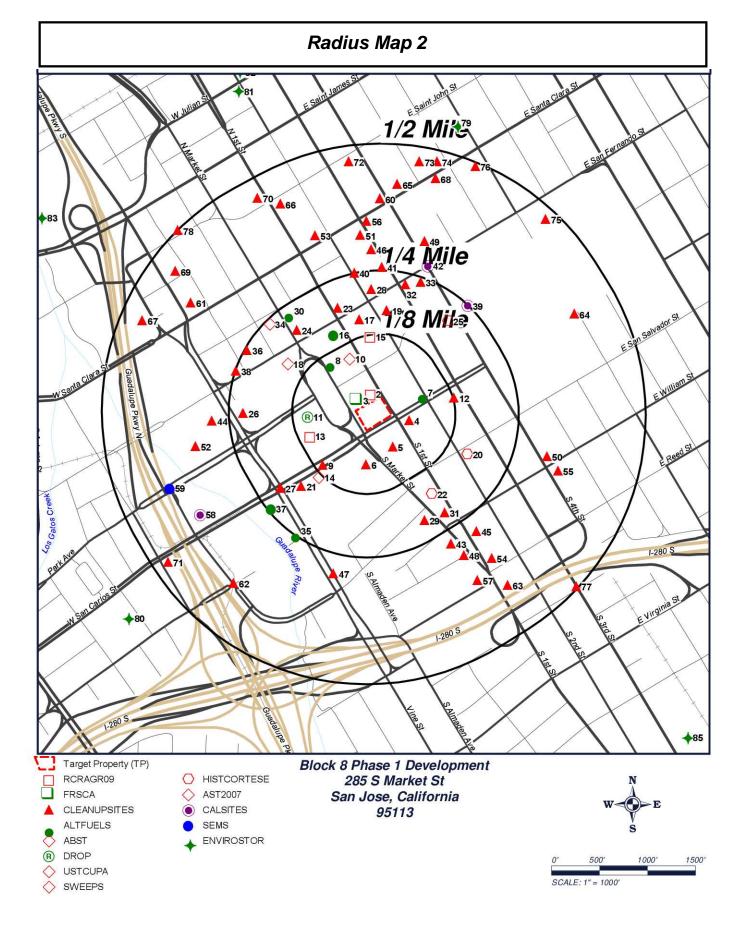

#### **5.2 Standard Environmental Record Sources**

The discussion presented in this section is based on available information provided by government agencies and various databases. A regulatory database report was obtained from GeoSearch. The database report dated October 30, 2018, contains listings of sites located within a 1-mile radius, which were selected in accordance with ASTM E-1527-13 standards. This information is obtained from computerized databases of Federal, State, and local records. Descriptions of the lists reviewed are presented below. The GeoSearch database report is included as Appendix F. The following regulatory agency databases were searched and reported in the GeoSearch report:

- U.S. EPA Comprehensive Environmental Response Compensation, and Liability Information System (CERCLIS) within ½-mile of the subject property;
- U.S. EPA CERCLA NPL within 1-mile of the subject property;
- U.S. EPA Resource Conservation and Recovery Information System (RCRIS), Treatment, Storage, or Disposal (TSD) facilities (within ½-mile of the subject property) and Small Quantity and Large Quantity Generators of hazardous waste (SQG and LQG) databases within ½-mile of the subject property;
- U.S. EPA Emergency Response Notification System (ERNS) within ¼-mile of the subject property;
- U.S. EPA RCRA Corrective Action Report (CORRACTS) within 1-mile of the site;
- U.S. EPA Facility Registry System (FRSCA) within ¼-mile of the subject property;

- U.S. EPA Toxic Chemical Release Inventory System (TRI) within ¼-mile of the subject property;
- U.S. Engineering Control Sites within ½-mile of the subject property;
- U.S. Institutional Control Sites within ½-mile of the subject property;
- California State Water Resources Control Board (SWRCB) Leaking Underground Storage Tank Listing (LUST) sites including Indian Land within ½-mile of the subject property;
- SWRCB Underground Storage Tank (UST) within ½-mile of the site;
- SWRCB Voluntary Cleanup Sites (VCP) within ½-mile of the site; and
- California Department of Resources, Recycling, and Recovery Solid Waste Information System (SWIS)– within ½-mile of the subject property.

#### **5.2.1** Subject Property Records

The subject property was not listed on any of the environmental databases searched. No environmental records concerning the subject property were available from regulatory agencies.

#### **5.2.2** Surrounding Area

<u>San Jose Convention Center – South Hall</u>: Based on a review of information provided on the GeoTracker and EnviroStor websites, one site was identified that is reportedly in close proximity to the subject property. According to the GeoTracker database, the closest active case to the subject property is the San Jose Convention Center South Hall site located at the

Other Listed Sites: Several other properties in the subject property vicinity are listed on hazardous materials release and/or storage databases. These properties are not expected to present significant environmental concern to the subject property based on one or more of the following: (1) the listed property has received case closure by the appropriate regulatory agency; (2) the listed property is either cross gradient or downgradient of the subject property with respect to the inferred groundwater flow direction; (3) the listed property is a soils-only affected case; and (4) the listed property is located at too great a distance to represent a significant environmental concern with respect to the subject property.