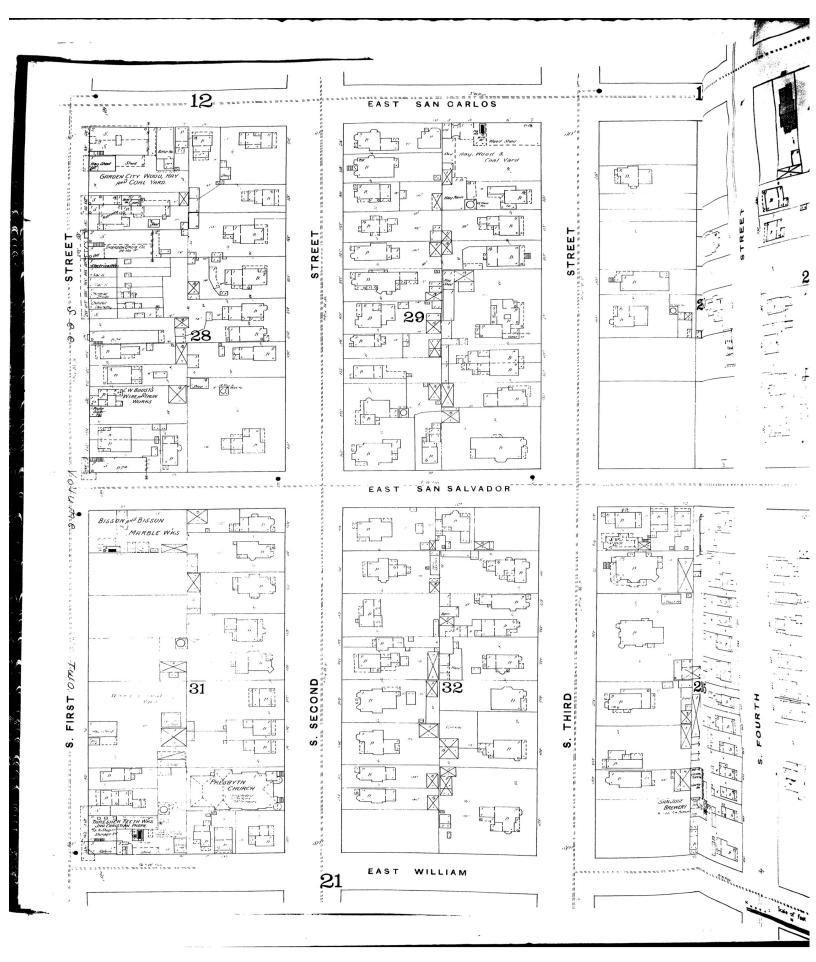

# Fire Insurance Map Abstract

Target Property:

Block 8 Phase 1 Development

285 S Market St,
San Jose, CA 95113

Prepared For: **PES Environmental, Inc.** 

Order #: 117015 Job #: 264272 Project #: 126.151.01.002 Date #: 10/31/18

#### FIRE INSURANCE MAP ABSTRACT RESEARCH RESULTS

Report Date: 10/31/18 Order Number: 117015 Job Number: 264272

Site Address(es): 285 S Market St, San Jose, CA 95113

This abstract is the result of a visual inspection of various Fire Insurance Map collections. Supporting documentation follows in the Appendix to validate our research. Use of this material is meant for research purposes only. Copyrighted Sanborn Maps can be purchased upon request.