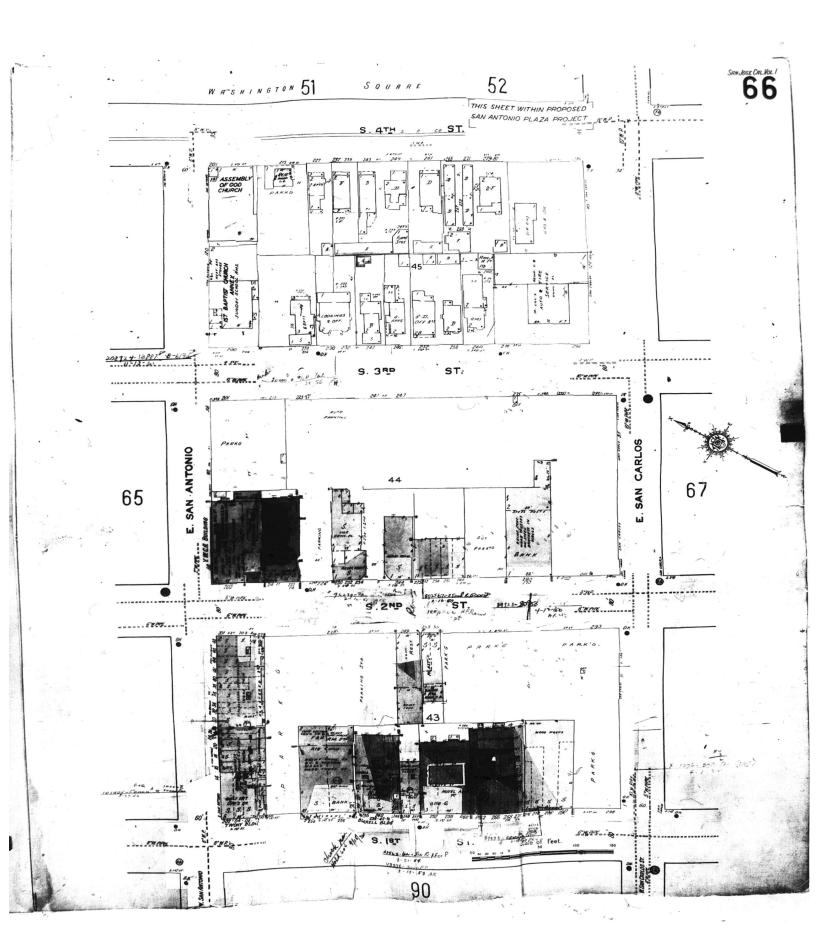

#### FIRE INSURANCE MAP ABSTRACT RESEARCH RESULTS

Report Date: 10/31/18 Order Number: 117015 Job Number: 264272

Site Address(es): 285 S Market St, San Jose, CA 95113

This abstract is the result of a visual inspection of various Fire Insurance Map collections. Supporting documentation follows in the Appendix to validate our research. Use of this material is meant for research purposes only. Copyrighted Sanborn Maps can be purchased upon request.