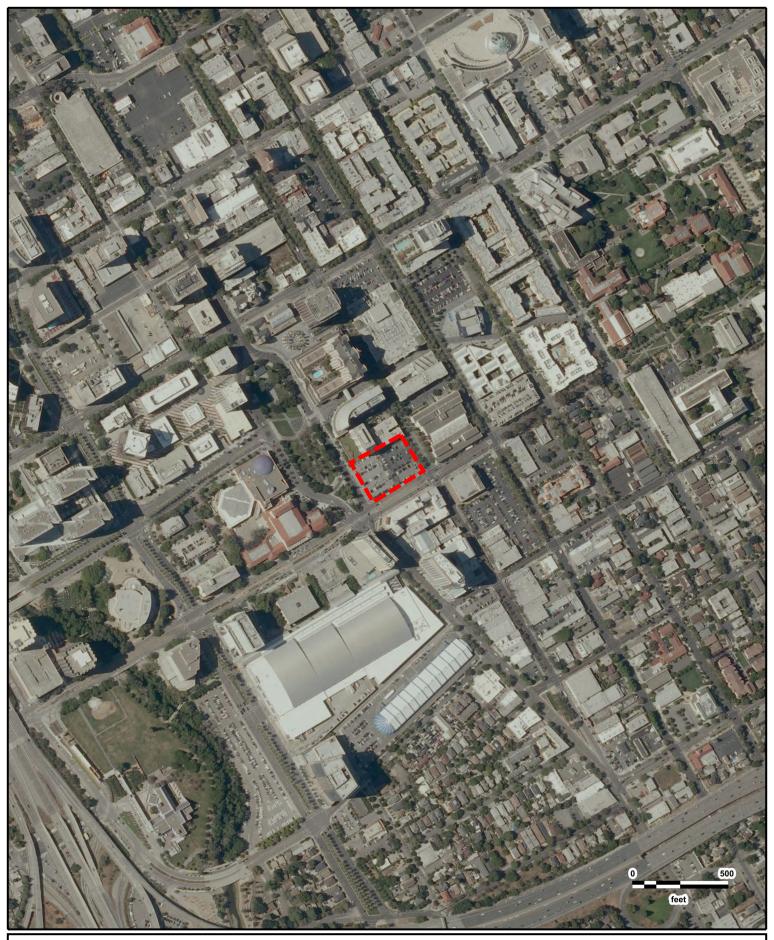

#### 3.1 Location and Site Access

The subject property is located at the northeastern corner of South Market Street and West San Carlos Street in the City of San Jose, County of Santa Clara, California (Plate 1). The site is accessed via driveways on South Market Street and South 1<sup>st</sup> Street, on the southwestern and northeastern sides of the subject property, respectively.

The site is located within a commercial area within the City of San Jose, California (Plate 1). The site is bounded to the northwest by commercial buildings, to the southwest by South Market Street, to the southeast by West San Carlos Street, and to the northeast by South First Street (Plate 2).

#### **3.5.1** Structures and Current Use

The subject property is currently an asphalt-paved parking lot. A parking lot entry kiosk and pay station are present on the southwestern portion of the site. The northeastern portion of the site is operated as a private parking lot by the adjacent Four Points Sheraton Hotel. A trash enclosure is located on the northern portion of the hotel parking lot. The remaining portion of the site is a self-pay parking lot operated by Impark. A site plan is presented on Plate 2.