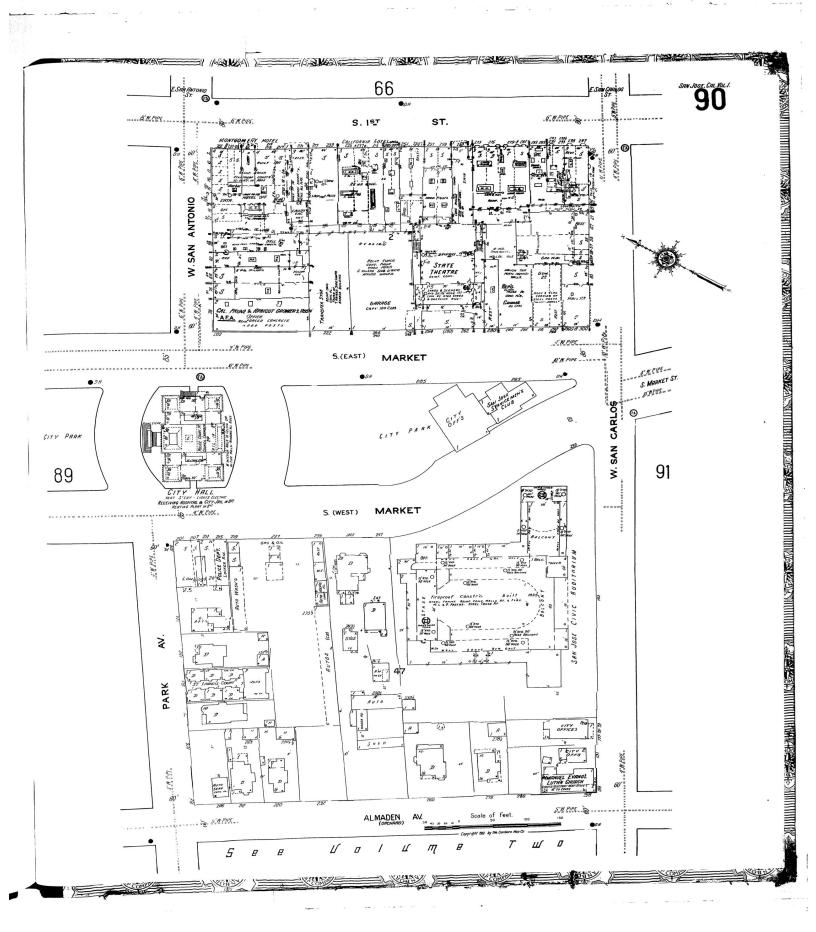

# Fire Insurance Map Abstract

Target Property:

Block 8 Phase 1 Development

285 S Market St,
San Jose, CA 95113

Prepared For: **PES Environmental, Inc.** 

Order #: 117015 Job #: 264272 Project #: 126.151.01.002 Date #: 10/31/18

#### FIRE INSURANCE MAP ABSTRACT RESEARCH RESULTS

Report Date: 10/31/18 Order Number: 117015 Job Number: 264272

Site Address(es): 285 S Market St, San Jose, CA 95113

This abstract is the result of a visual inspection of various Fire Insurance Map collections. Supporting documentation follows in the Appendix to validate our research. Use of this material is meant for research purposes only. Copyrighted Sanborn Maps can be purchased upon request.