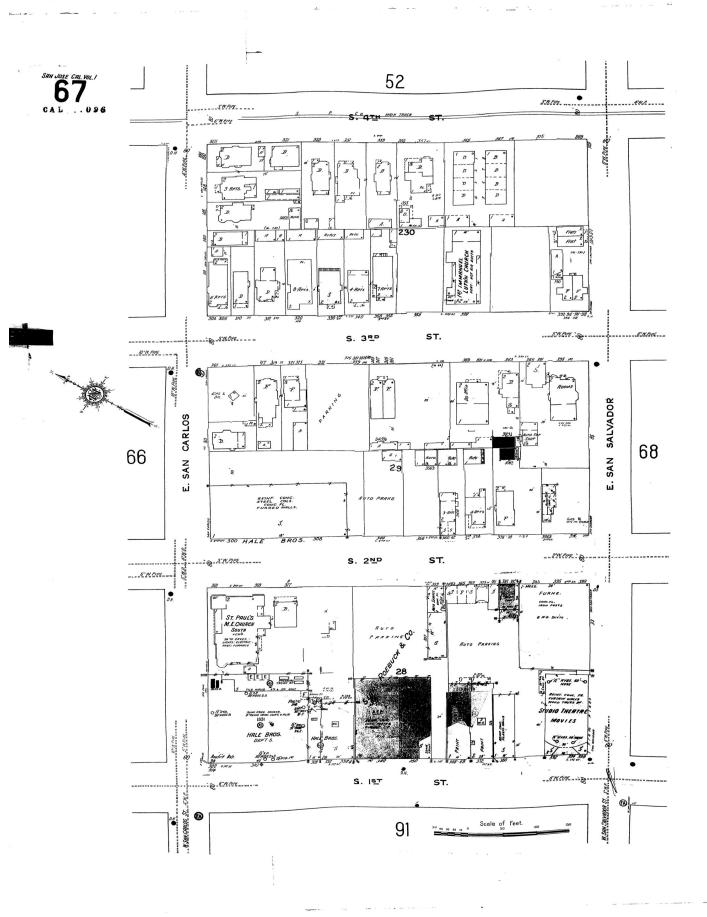

#### **APPENDIX C**

#### SANBORN FIRE INSURANCE MAPS

# Fire Insurance Map Abstract

Target Property:

Block 8 Phase 1 Development

285 S Market St,
San Jose, CA 95113

Prepared For: **PES Environmental, Inc.** 

Order #: 117015 Job #: 264272 Project #: 126.151.01.002 Date #: 10/31/18

#### FIRE INSURANCE MAP ABSTRACT RESEARCH RESULTS

Report Date: 10/31/18 Order Number: 117015 Job Number: 264272

Site Address(es): 285 S Market St, San Jose, CA 95113

This abstract is the result of a visual inspection of various Fire Insurance Map collections. Supporting documentation follows in the Appendix to validate our research. Use of this material is meant for research purposes only. Copyrighted Sanborn Maps can be purchased upon request.