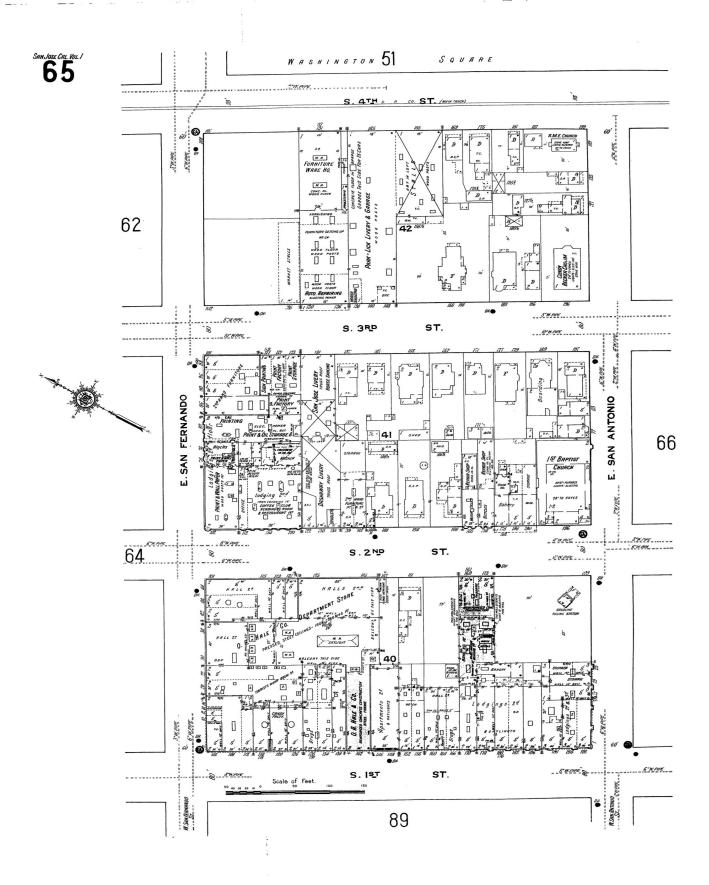

# Fire Insurance Map Abstract

Target Property:

Block 8 Phase 1 Development

285 S Market St,
San Jose, CA 95113

Prepared For: **PES Environmental, Inc.** 

Order #: 117015 Job #: 264272 Project #: 126.151.01.002 Date #: 10/31/18

#### FIRE INSURANCE MAP ABSTRACT RESEARCH RESULTS

Report Date: 10/31/18 Order Number: 117015 Job Number: 264272

Site Address(es): 285 S Market St, San Jose, CA 95113

This abstract is the result of a visual inspection of various Fire Insurance Map collections. Supporting documentation follows in the Appendix to validate our research. Use of this material is meant for research purposes only. Copyrighted Sanborn Maps can be purchased upon request.