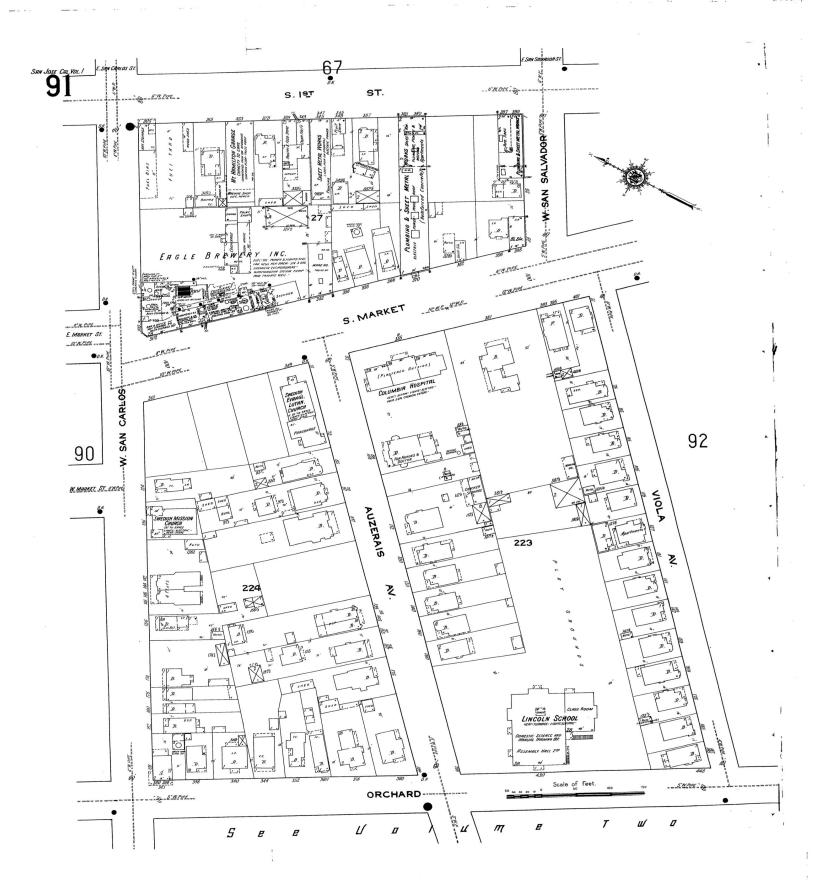

#### **APPENDIX C**

#### SANBORN FIRE INSURANCE MAPS

# Fire Insurance Map Abstract

Target Property:

Block 8 Phase 1 Development

285 S Market St,
San Jose, CA 95113

Prepared For: **PES Environmental, Inc.** 

Order #: 117015 Job #: 264272 Project #: 126.151.01.002 Date #: 10/31/18

#### FIRE INSURANCE MAP ABSTRACT RESEARCH RESULTS

Report Date: 10/31/18 Order Number: 117015 Job Number: 264272

Site Address(es): 285 S Market St, San Jose, CA 95113

This abstract is the result of a visual inspection of various Fire Insurance Map collections. Supporting documentation follows in the Appendix to validate our research. Use of this material is meant for research purposes only. Copyrighted Sanborn Maps can be purchased upon request.