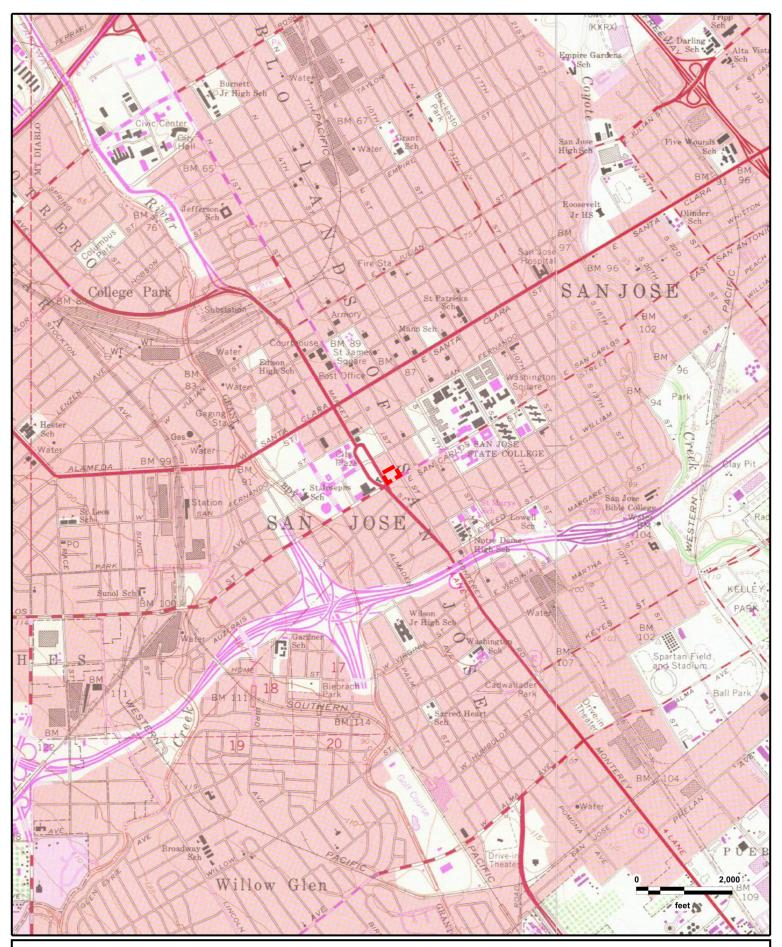

#### 3.1 Location and Site Access

The subject property is located at the northeastern corner of South Market Street and West San Carlos Street in the City of San Jose, County of Santa Clara, California (Plate 1). The site is accessed via driveways on South Market Street and South 1<sup>st</sup> Street, on the southwestern and northeastern sides of the subject property, respectively.

#### 3.2 Site and Vicinity Characteristics

The subject property encompasses approximately 1.485 acres and consists of one legal parcel identified by Santa Clara County Assessor's Parcel Number (APN) 259-42-080. City of San Jose identifies zoning at the subject property as DC, Downtown Commercial.

The site is located within a commercial area within the City of San Jose, California (Plate 1). The site is bounded to the northwest by commercial buildings, to the southwest by South Market Street, to the southeast by West San Carlos Street, and to the northeast by South First Street (Plate 2).