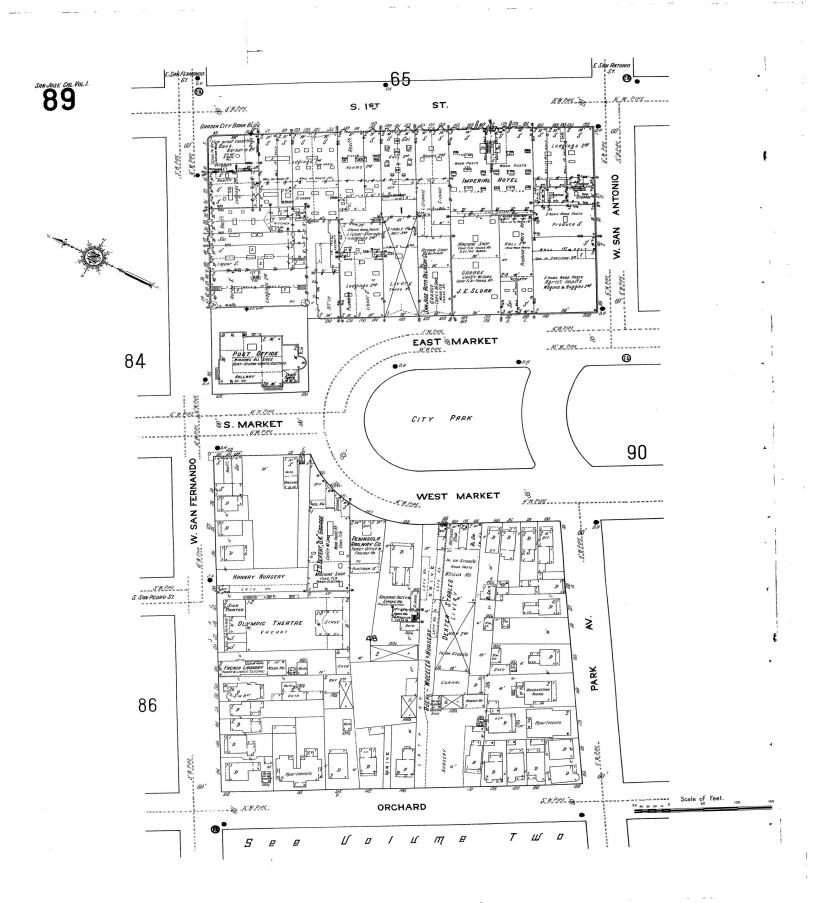

#### **Subject Property**

The subject property has been developed since at least 1884 (the earliest reviewed record). The site was occupied by a macaroni factory and associated outbuildings, a bowling alley, and residences. By 1915, the site was occupied by a portion of a skating rink/auditorium which extended onto the adjacent property to the north, and several businesses, including a wagon maker, farrier, bakehouse, cyclery, printer, and unidentified stores. In 1950, the site was occupied by a theater, restaurants, repair garage, gym, grocery warehouse, offices, and other unidentified stores. By 1969, buildings along the southern portion of the site have been removed, and the area is used for parking. The remainder of the site is occupied by a theater, offices, a parking garage, lodgings, and other unidentified stores. By 1984, only one building

#### Subject Property Vicinity

The subject property vicinity has been developed since at least 1884 (the earliest reviewed record). From the late 1880s until at least 1915, the site vicinity had mixed commercial and residential uses. Businesses in the site vicinity included a brewery and a foundry. By 1950, commercial use of the site vicinity has changed. The area was occupied by stores, restaurants, offices, theaters, hotels, and parking garages. A gas station was present southwest of the site from approximately 1940 to at least 1982, and an auto body repair shop was present immediately north of the site. By 1984, several buildings in the site vicinity had been removed, and much of the area was in use for parking. By the early 1990s, the site vicinity was developed as currently existing.

City Directories list several gas stations and auto repair facilities in the site vicinity. Listing includes gas stations at the following addresses: 102 West San Carlos Street (1930), 130 West San Carlos Street (1945), 135 West San Carlos Street (1935), 227 South Market Street (1930 - 1955), and 301 South Market Street (1940 - 1975). Auto repair facilities were listed at the following addresses: 244 South Market Street (1935 - 1970), 325 South Market Street (1930 - 1975), and 349 South Market Street (1960 - 1975).