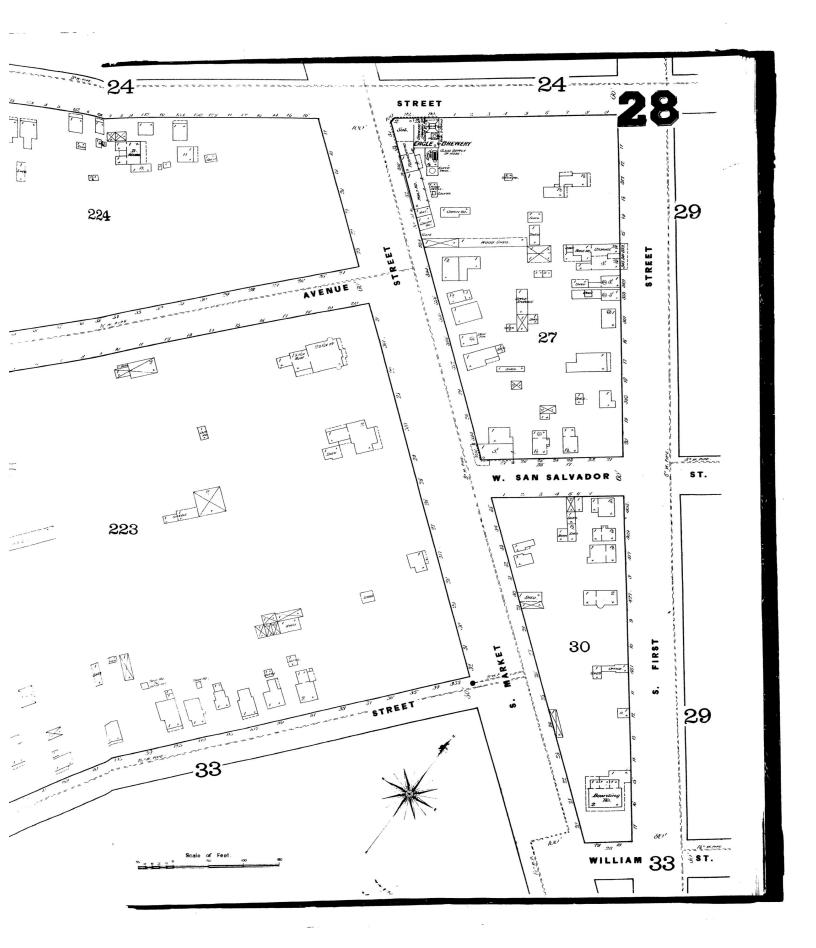

#### SANBORN FIRE INSURANCE MAPS

# Fire Insurance Map Abstract

Target Property:

Block 8 Phase 1 Development

285 S Market St,
San Jose, CA 95113

Prepared For: **PES Environmental, Inc.** 

Order #: 117015 Job #: 264272 Project #: 126.151.01.002 Date #: 10/31/18

#### FIRE INSURANCE MAP ABSTRACT RESEARCH RESULTS

Report Date: 10/31/18 Order Number: 117015 Job Number: 264272

Site Address(es): 285 S Market St, San Jose, CA 95113

This abstract is the result of a visual inspection of various Fire Insurance Map collections. Supporting documentation follows in the Appendix to validate our research. Use of this material is meant for research purposes only. Copyrighted Sanborn Maps can be purchased upon request.