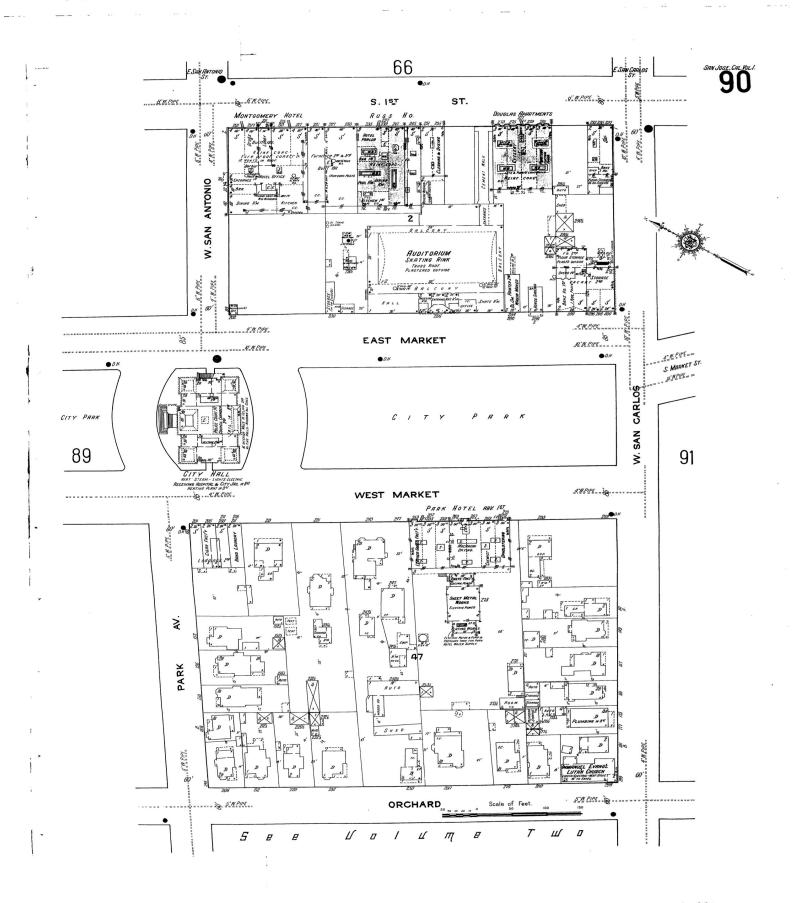

#### **Subject Property**

The subject property has been developed since at least 1884 (the earliest reviewed record). The site was occupied by a macaroni factory and associated outbuildings, a bowling alley, and residences. By 1915, the site was occupied by a portion of a skating rink/auditorium which extended onto the adjacent property to the north, and several businesses, including a wagon maker, farrier, bakehouse, cyclery, printer, and unidentified stores. In 1950, the site was occupied by a theater, restaurants, repair garage, gym, grocery warehouse, offices, and other unidentified stores. By 1969, buildings along the southern portion of the site have been removed, and the area is used for parking. The remainder of the site is occupied by a theater, offices, a parking garage, lodgings, and other unidentified stores. By 1984, only one building

remained on the subject property at the east corner of the site (285 South First Street). The building was demolished in 1997/1998, and the site has been vacant or in use as a parking lot since that time.