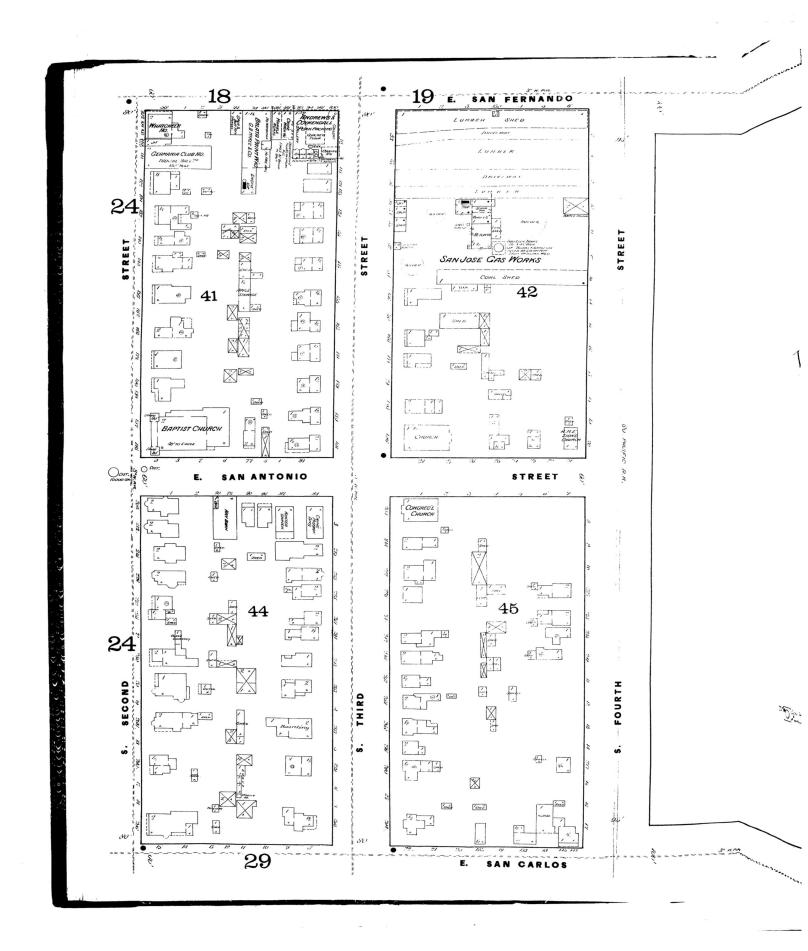

#### SANBORN FIRE INSURANCE MAPS

# Fire Insurance Map Abstract

Target Property:

Block 8 Phase 1 Development

285 S Market St,
San Jose, CA 95113

Prepared For: **PES Environmental, Inc.** 

Order #: 117015 Job #: 264272 Project #: 126.151.01.002 Date #: 10/31/18

#### FIRE INSURANCE MAP ABSTRACT RESEARCH RESULTS

Report Date: 10/31/18 Order Number: 117015 Job Number: 264272

Site Address(es): 285 S Market St, San Jose, CA 95113

This abstract is the result of a visual inspection of various Fire Insurance Map collections. Supporting documentation follows in the Appendix to validate our research. Use of this material is meant for research purposes only. Copyrighted Sanborn Maps can be purchased upon request.