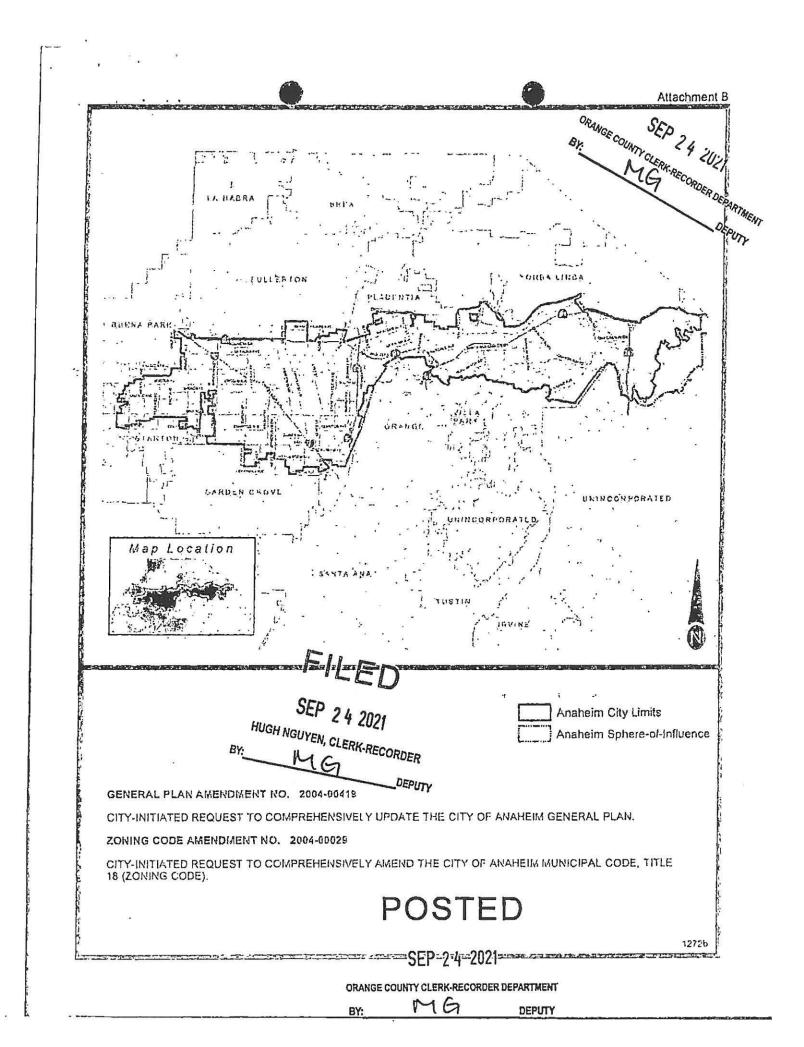

**PROJECT DESCRIPTION:** General Plan and Zoning Code Update. In May 2004, the City of Anaheim certified the General Plan and Zoning Code Update Program EIR No. 330 (Program EIR No. 330). Program EIR No. 330 evaluated impacts associated with implementation of the Anaheim General Plan and Zoning Code Update and included a Mitigation Monitoring Program (MMP) No. 122 to mitigate those impacts. The approved and updated General Plan designated the project site for Medium Density Residential land uses.

Anaheim Housing Opportunities Sites Rezoning Project. In September 2013, the City of Anaheim certified Supplemental EIR No. 346 for the Anaheim Housing Opportunities Site Rezoning Project (Rezoning Project). The City also approved a Mitigation Monitoring Program No. 122A (MMP No. 122A) as part of Supplemental EIR No. 346, which supplemented Program EIR No. 330 in the areas of air quality, greenhouse gas (GHG) emissions, noise, and transportation and traffic.

The Rezoning Project implemented a key strategy of the City's 2006-2014 General Plan Housing Element by rezoning 166 Housing Opportunities Sites identified in the Housing Element. The rezoning included the application of an overlay zone to each property: either the Residential Opportunity (RO) Overlay Zone or the Mixed Use (MU) Overlay Zone. Both overlay zones allow "by-right" housing development.