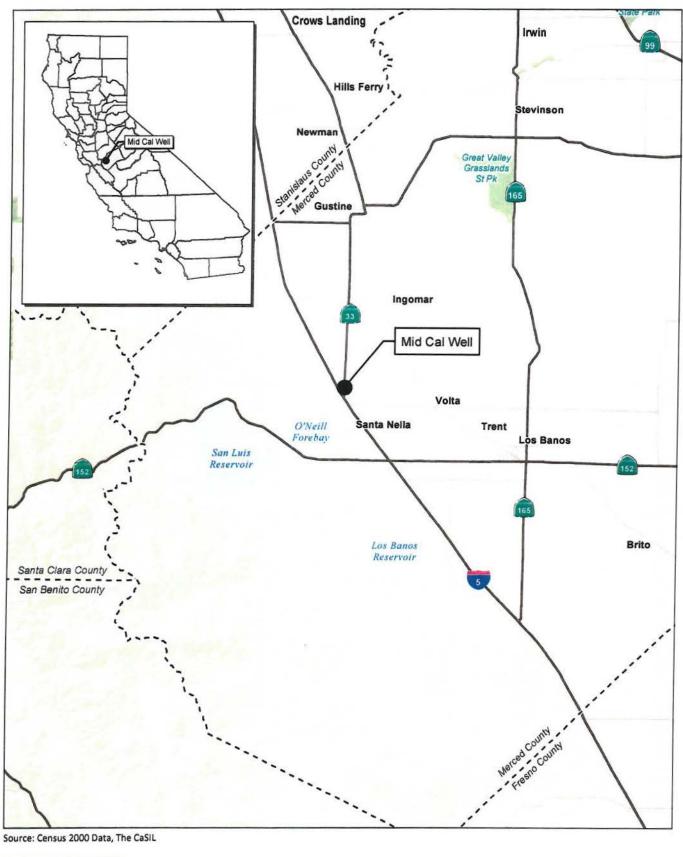

FIRSTCARBON SOLUTIONS™

Exhibit 1 Regional Location Map

Source: ESRI Aerial Imagery.

Exhibit 2 Local Vicinity Map

|                                                                                                                                                            |                            | RECEIPT NU                                      | MBER:                                 |
|------------------------------------------------------------------------------------------------------------------------------------------------------------|----------------------------|-------------------------------------------------|---------------------------------------|
|                                                                                                                                                            |                            | 24-2023-064                                     |                                       |
|                                                                                                                                                            |                            | STATE CLEA                                      | RINGHOUSE NUMBER (if applicable)      |
| SEE INSTRUCTIONS ON REVERSE, TYPE OR PRINT CLEARL                                                                                                          | .Y.                        | 1992032043                                      |                                       |
| LEAD AGENCY                                                                                                                                                | LEAD AGENCY EMAIL          |                                                 | DATE                                  |
| SANTA NELLA COUNTY WATER DISTRICT                                                                                                                          |                            |                                                 | 05/26/2023                            |
| COUNTY/STATE AGENCY OF FILING                                                                                                                              |                            | DOCUMENT NUMBER                                 |                                       |
| MERCED COUNTY                                                                                                                                              | 24-2023-064                |                                                 |                                       |
| PROJECT TITLE                                                                                                                                              | <del></del>                |                                                 | · · · · · · · · · · · · · · · · · · · |
| MASTER AGREEMENT AMENDMENT 1: WATER SUPPLY AG                                                                                                              | REEMENT                    |                                                 |                                       |
| PROJECT APPLICANT NAME                                                                                                                                     | PROJECT APPLICANT          | EMAIL                                           | PHONE NUMBER                          |
| SANTA NELLA COUNTY WATER DISTRICT                                                                                                                          |                            |                                                 | (209) 826-0920                        |
| PROJECT APPLICANT ADDRESS                                                                                                                                  | CITY                       | STATE                                           | ZIP CODE                              |
| 12931 S HWY 33                                                                                                                                             | SANTA NELLA                | CA                                              | 95322                                 |
| CHECK APPLICABLE FEES:  Environmental Impact Report (EIR)  Mitigated/Negative Declaration (MND)(ND)  Certified Regulatory Program (CRP) document - payment | due directly to CDFW       | \$3,839.25 \$<br>\$2,764.00 \$<br>\$1,305.25 \$ | 3,839.25<br>0.00<br>0.00              |
| Exempt from fee  Notice of Exemption (attach) CDFW No Effect Determination (attach) Fee previously paid (attach previously issued cash receipt             | t copy)                    |                                                 |                                       |
| ☐ Water Right Application or Petition Fee (State Water Res                                                                                                 | ources Control Board only) | \$850,00                                        | 0.00                                  |
| ▼ County documentary handling fee                                                                                                                          |                            | \$50.00                                         | 50.00                                 |
| Other                                                                                                                                                      | •                          |                                                 |                                       |
| PAYMENT METHOD:                                                                                                                                            |                            |                                                 |                                       |
| Cash Credit Check Other                                                                                                                                    | RECEIVED \$                | 3,889.25                                        |                                       |
|                                                                                                                                                            | GENCY OF FILING PRINTED    |                                                 | LE.                                   |
| X /                                                                                                                                                        | .ea Z. H. Holguin Deputy C | lerk                                            | <u> </u>                              |
|                                                                                                                                                            |                            | -                                               |                                       |

Authority cited: Sections 21083, Public Resources Code. Reference Section 21000-21174, Public Resources Code.

To: 6/26/23

MERCED COUNTY CLERK

Exhibit 2 Local Vicinity Map

local Vicinity Map