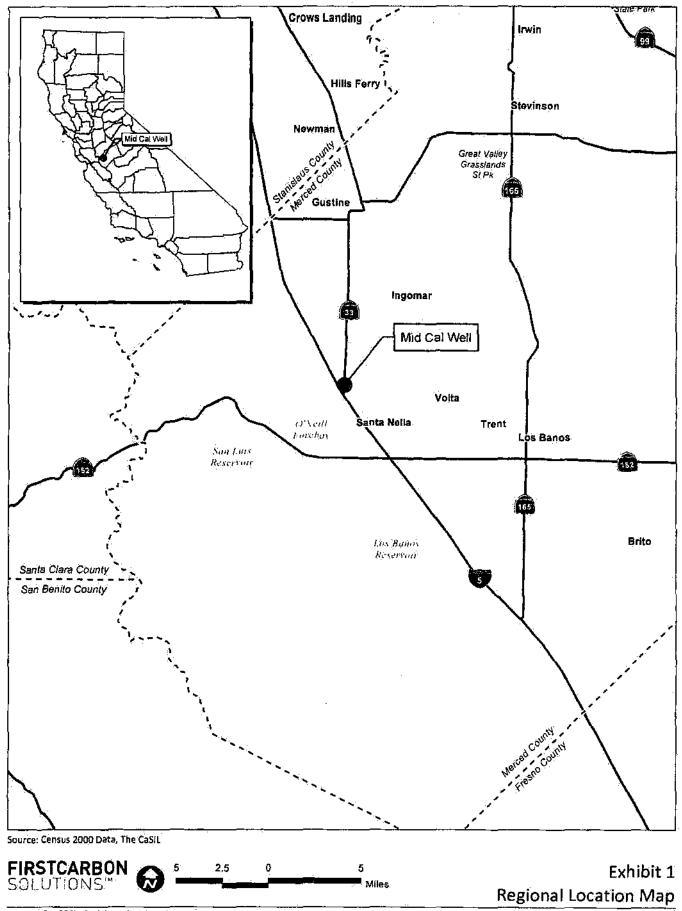

FIRSTCARBON SOLUTIONS™

Exhibit 1 Regional Location Map

Source: ESRI Aerial Imagery.

Exhibit 2 Local Vicinity Map

|                                                                                                                                                            |                            | RECEIPT NU                                      | MBER:                                 |
|------------------------------------------------------------------------------------------------------------------------------------------------------------|----------------------------|-------------------------------------------------|---------------------------------------|
|                                                                                                                                                            |                            | 24-2023-064                                     |                                       |
|                                                                                                                                                            |                            | STATE CLEA                                      | RINGHOUSE NUMBER (if applicable)      |
| SEE INSTRUCTIONS ON REVERSE, TYPE OR PRINT CLEARL                                                                                                          | .Y.                        | 1992032043                                      |                                       |
| LEAD AGENCY                                                                                                                                                | LEAD AGENCY EMAIL          |                                                 | DATE                                  |
| SANTA NELLA COUNTY WATER DISTRICT                                                                                                                          |                            |                                                 | 05/26/2023                            |
| COUNTY/STATE AGENCY OF FILING                                                                                                                              |                            | DOCUMENT NUMBER                                 |                                       |
| MERCED COUNTY                                                                                                                                              | 24-2023-064                |                                                 |                                       |
| PROJECT TITLE                                                                                                                                              | <del></del>                |                                                 | · · · · · · · · · · · · · · · · · · · |
| MASTER AGREEMENT AMENDMENT 1: WATER SUPPLY AG                                                                                                              | REEMENT                    |                                                 |                                       |
| PROJECT APPLICANT NAME                                                                                                                                     | PROJECT APPLICANT          | EMAIL                                           | PHONE NUMBER                          |
| SANTA NELLA COUNTY WATER DISTRICT                                                                                                                          |                            |                                                 | (209) 826-0920                        |
| PROJECT APPLICANT ADDRESS                                                                                                                                  | CITY                       | STATE                                           | ZIP CODE                              |
| 12931 S HWY 33                                                                                                                                             | SANTA NELLA                | CA                                              | 95322                                 |
| CHECK APPLICABLE FEES:  Environmental Impact Report (EIR)  Mitigated/Negative Declaration (MND)(ND)  Certified Regulatory Program (CRP) document - payment | due directly to CDFW       | \$3,839.25 \$<br>\$2,764.00 \$<br>\$1,305.25 \$ | 3,839.25<br>0.00<br>0.00              |
| Exempt from fee  Notice of Exemption (attach) CDFW No Effect Determination (attach) Fee previously paid (attach previously issued cash receipt             | t copy)                    |                                                 |                                       |
| ☐ Water Right Application or Petition Fee (State Water Res                                                                                                 | ources Control Board only) | \$850,00                                        | 0.00                                  |
| ▼ County documentary handling fee                                                                                                                          |                            | \$50.00                                         | 50.00                                 |
| Other                                                                                                                                                      | •                          |                                                 |                                       |
| PAYMENT METHOD:                                                                                                                                            |                            |                                                 |                                       |
| Cash Credit Check Other                                                                                                                                    | RECEIVED \$                | 3,889.25                                        |                                       |
|                                                                                                                                                            | GENCY OF FILING PRINTED    |                                                 | LE.                                   |
| X /                                                                                                                                                        | .ea Z. H. Holguin Deputy C | lerk                                            | <u> </u>                              |
|                                                                                                                                                            |                            | -                                               |                                       |