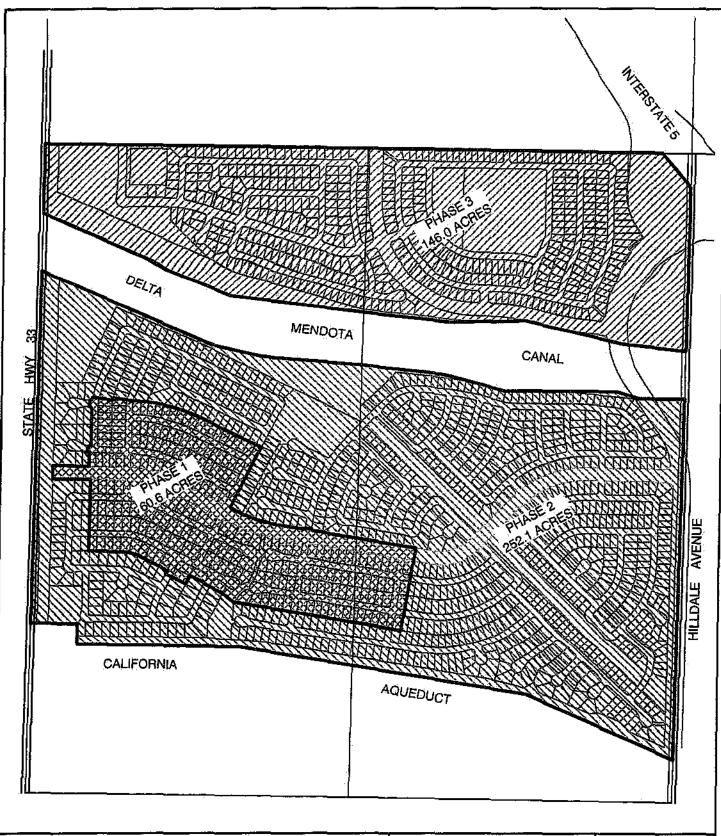

**EXHIBIT 1** 

PARKWAY PROJECT SITE

SANTA NELLA, MERCED COUNTY CALIFORNIA

**DATE: DEC, 2020** 

INCER ENGINEERING

MCR ENGINEERING, INC. 1242 DUPONT COURT MANTECA, CA 95336 TEL: (209) 239 - 6229 FAX: (209) 239 - 8839