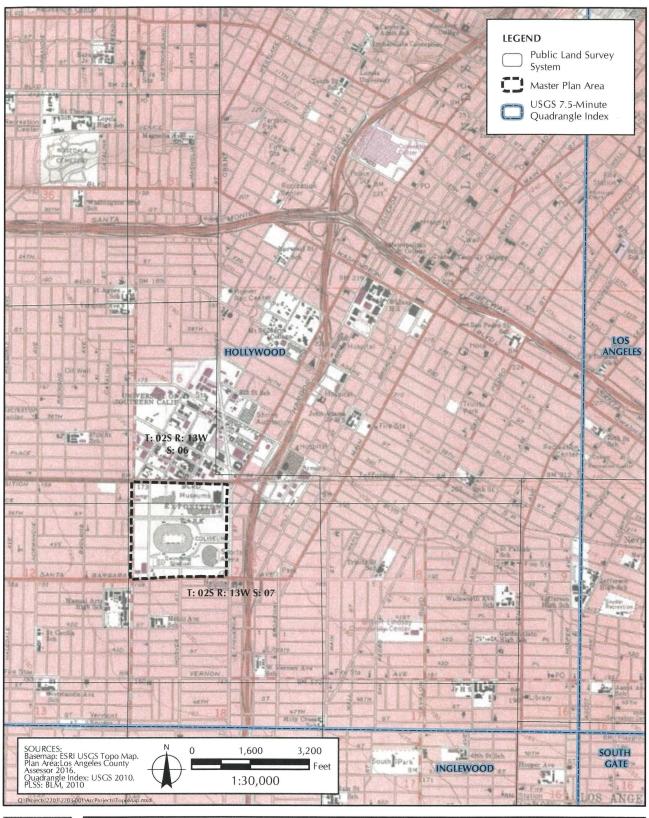

guide the development of Exposition Park during a 25-year period to link Exposition Park to the City of Los Angeles around it; connect the park's segments to one another; and encourage the community members and visitors to linger with the inclusion of more plentiful pathways, plantings, and visitor amenities. The proposed project is composed of nine elements:

- 1. Threshold and Gateway
- 2. Expo Festival Plaza
- 3. Solar Garden
- 4. Festival Park and Community Promenade
- 5. Bill Robertson Lane
- 6. Museum Walk
- 7. California African American Museum Sculpture Garden
- 8. Zanja Madre
- 9. Olympic Ring Walk

The proposed project would connect the park's segments by improving pedestrian and recreational use of the spaces between its buildings and moving surface parking spaces underground.





**T (Township):** 02S, 02S **R (Range):** 13W, 13W **S (Section):** 07, 06

Figure 1
Topographic Map with USGS 7.5-minute Index